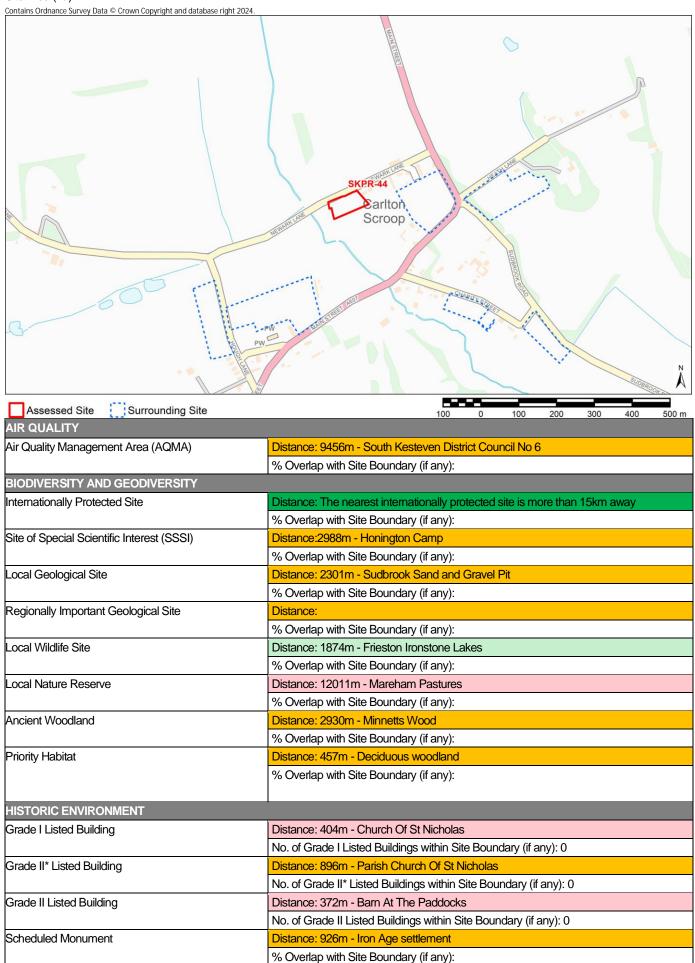

Site Name Land south of Broadgate Road. South Witham.

| Ã                  |             |            |          |                 |                        |                                |                         |                       |
|--------------------|-------------|------------|----------|-----------------|------------------------|--------------------------------|-------------------------|-----------------------|
| 300 400 500 m      | 200         | 100        | 0        | 100             |                        | unding Site                    | Surrounding S           | Assessed Site         |
|                    | <i>w</i> ay | 15km av    | re than  |                 | Distance: The neares   | AQMA)                          | ement Area (AQMA)       | Air Quality Manager   |
|                    |             |            |          | ary (if any):   | % Overlap with Site E  |                                |                         |                       |
|                    |             |            |          |                 |                        | ERSITY                         | ND GEODIVERSIT          |                       |
|                    |             | PA)        | Area (SF |                 | Distance: 10242m - S   | Internationally Protected Site |                         |                       |
|                    |             |            |          |                 | % Overlap with Site B  |                                |                         |                       |
|                    |             |            | WS       | odge Meado      | Distance:2902m - Cr    | t (SSSI)                       | entific Interest (SSSI) | Site of Special Scien |
|                    |             |            |          |                 | % Overlap with Site E  |                                |                         |                       |
|                    |             |            |          | tham Quarry     | Distance: 639m - Soi   |                                | Site                    | Local Geological Sit  |
|                    |             |            |          | ary (if any):   | % Overlap with Site E  |                                |                         |                       |
|                    |             |            |          | tham Quarry     | Distance: 640m - Soi   | al Site                        | ant Geological Site     | Regionally Importan   |
|                    |             |            |          | ary (if any):   | % Overlap with Site E  |                                |                         |                       |
|                    |             |            |          | tham Verges     | Distance: 158m - Sou   |                                |                         | Local Wildlife Site   |
|                    |             |            |          | ary (if any):   | % Overlap with Site E  |                                |                         |                       |
|                    |             |            |          | n's Pit         | Distance: 10536m - 3   |                                | erve                    | Local Nature Reser    |
|                    |             |            |          | ary (if any):   | % Overlap with Site E  |                                |                         |                       |
|                    |             |            | Voods    | ast Morkery W   | Distance: 1306m - W    |                                |                         | Ancient Woodland      |
|                    |             |            |          | ary (if any):   | % Overlap with Site E  |                                |                         |                       |
|                    |             |            |          | woodland        | Distance: 28m - Deci   |                                |                         | Priority Habitat      |
| Overlap)           | land (11%   | us wood    | eciduo   | ary (if any): D | % Overlap with Site E  |                                |                         |                       |
|                    |             |            |          |                 |                        |                                | ONMENT                  | HISTORIC ENVIRO       |
|                    |             | st         | e Baptis | of St John The  | Distance: 400m - Chi   |                                | ding                    | Grade I Listed Build  |
|                    | any): 0     | dary (if a | e Boun   | ngs within Site | No. of Grade I Listed  |                                |                         |                       |
|                    |             |            | as       | Of St Nichola   | Distance: 2005m - Cl   |                                | uilding                 | Grade II* Listed Buil |
|                    | any): 0     | ındary (if | Site Bou | dings within S  | No. of Grade II* Liste |                                |                         |                       |
|                    |             | 'n         | And Bar  | armhouse A      | Distance: 302m - Tar   |                                | ilding                  | Grade II Listed Build |
|                    | any): 0     | ndary (if  | te Bour  | ings within Sit | No. of Grade II Listed |                                |                         |                       |
| mill and fishponds | tory, water | r precep   | Templar  | s of Knights T  | Distance: 1329m - Ro   |                                | nent                    | Scheduled Monume      |
|                    |             |            |          | ary (if any):   | % Overlap with Site E  |                                |                         |                       |
| mill and fish      | • ·         | • (        |          | s of Knights T  | Distance: 1329m - Ro   |                                | nent                    | Scheduled Monume      |

| Conservation Area                            | Distance: 34m - South Witham Conservation Area                                                   |
|----------------------------------------------|--------------------------------------------------------------------------------------------------|
|                                              | % Overlap with Site Boundary (if any):                                                           |
| Registered Park and Garden                   | Distance: 5871m - Exton Park                                                                     |
|                                              | % Overlap with Site Boundary (if any):                                                           |
| LANDSCAPE                                    | 7 77                                                                                             |
| Tree Preservation Order (TPO)                | Distance: 124m - 252- South Witham Water Lane                                                    |
|                                              | No. of TPO's within Site Boundary (if any): 0                                                    |
|                                              |                                                                                                  |
| Flood Zone 2                                 | Distance: 133                                                                                    |
|                                              | % Overlap with Site Boundary (if any): 0                                                         |
| Flood Zone 3                                 | Distance: 395                                                                                    |
|                                              | % Overlap with Site Boundary (if any):                                                           |
| LAND, SOIL, AND WATER RESOURCES              |                                                                                                  |
| Agricultural Land Classification – Grade I   | % Overlap with Site Boundary (if any): No Overlap with Grade 1 Agricultural Land                 |
| Agricultural Land Classification – Grade II  | % Overlap with Site Boundary (if any): No Overlap with Grade 2 Agricultural Land                 |
| Agricultural Land Classification – Grade III | % Overlap with Site Boundary (if any): 100% - Overlap with Grade 3 Agricultural Land             |
| Mineral Safeguarding Area                    | % Overlap with Site Boundary (if any): Limestone Mineral Safeguarding Area (100% Overlap)        |
| Mineral Consultation Area                    | % Overlap with Site Boundary (if any):                                                           |
| River                                        | Distance: 496m                                                                                   |
|                                              | % Overlap with Site Boundary (if any):                                                           |
| Source Protection Zone                       | % Overlap with Site Boundary (if any): Direct overlap with Source Protection Zones 2/2c and/or 3 |
| COMMUNITY WELLBEING                          |                                                                                                  |
| Employment Site                              | Distance: 13475m - SKLP323                                                                       |
|                                              | % Overlap with Site Boundary (if any):                                                           |
| Primary Service - Shop                       | Distance: 378m                                                                                   |
|                                              | No. of Shops within Site Boundary (if any): 0                                                    |
| Primary Service – Primary School             | Distance: 423m                                                                                   |
|                                              | No. of Primary Schools within Site Boundary (if any): 0                                          |
| Primary Service – Secondary School/College   | Distance: 9046m                                                                                  |
|                                              | No. of Secondary Schools/Colleges within Site Boundary (if any): 0                               |
| Primary Service – Surgery                    | Distance: 4996m                                                                                  |
|                                              | No. of Surgeries within Site Boundary (if any): 0                                                |
| Town Centre                                  | Distance: 0                                                                                      |
|                                              | % Overlap with Site Boundary (if any):                                                           |
| Open Space                                   | Distance: 373m - Parish Church                                                                   |
|                                              | % Overlap with Site Boundary (if any):                                                           |
| TRANSPORTATION                               |                                                                                                  |
| Bus Route                                    | Distance: 299m                                                                                   |
| Bus Stop                                     | Distance: 370m                                                                                   |
|                                              | No. of Bus Stops within Site Boundary (if any): 0                                                |
| Train Station                                | Distance: 11921m                                                                                 |
|                                              | No. of Train Stations within Site Boundary (if any): 0                                           |
| Public Right of Way (PROW)                   | Distance: 189m - South Witham                                                                    |

Notes:

\* Distances from sites to constraints have been calculated from a single point at the centre of each site boundary \*\* % Overlaps and Point Counts have been generated using the full extent of the site boundary of each site

<sup>\*\*\*</sup> In cases where % Overlap is 0 this means the constraint is **adjacent** to the site. Sites with no overlaps will be left blank

Site Name Land to South of Moor Lane, South Witham(Smaller)