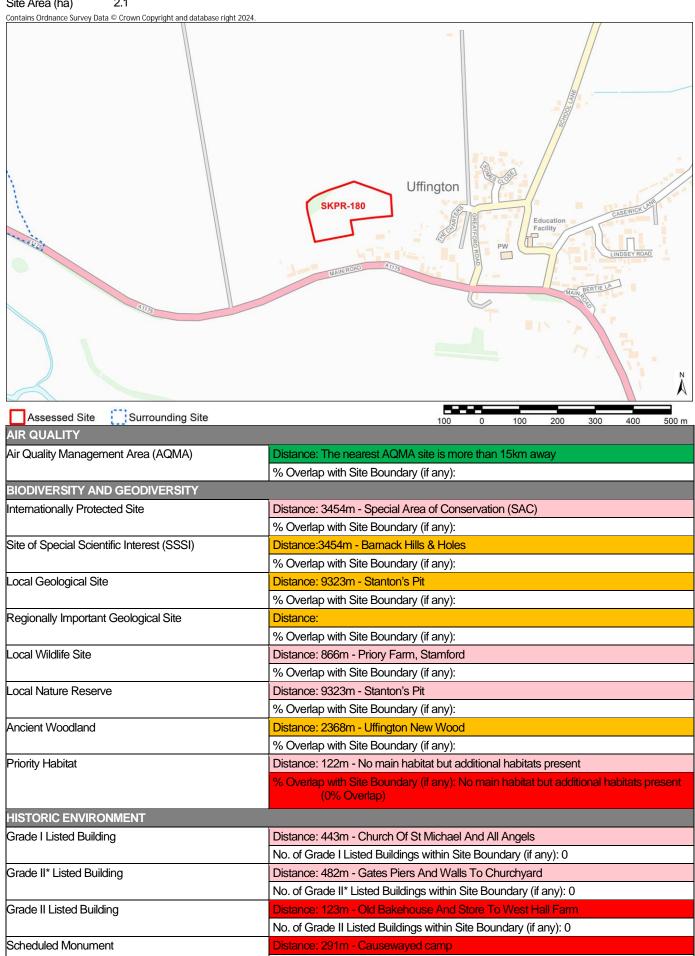

rain Stations within Site Boundary (if any): 0                               |
| Public Right of Way (PROW)                   | Distance: 1345m - No name associated                                                 |
| <del></del>                                  |                                                                                      |

Notes:

\* Distances from sites to constraints have been calculated from a single point at the centre of each site boundary

\*\* % Overlaps and Point Counts have been generated using the full extent of the site boundary of each site

\*\*\* In cases where % Overlap is 0 this means the constraint is **adjacent** to the site. Sites with no overlaps will be left blank

Site Name Land to the north of West Hall Farm, Uffington

Site Area (ha) 2.1



% Overlap with Site Boundary (if any):

| Conservation Area                            | Distance: 0m - Uffington Conservation Area                                              |
|----------------------------------------------|-----------------------------------------------------------------------------------------|
|                                              | % Overlap with Site Boundary (if any): 100                                              |
| Registered Park and Garden                   | Distance: 163m - Uffington Park                                                         |
|                                              | % Overlap with Site Boundary (if any):                                                  |
| LANDSCAPE                                    |