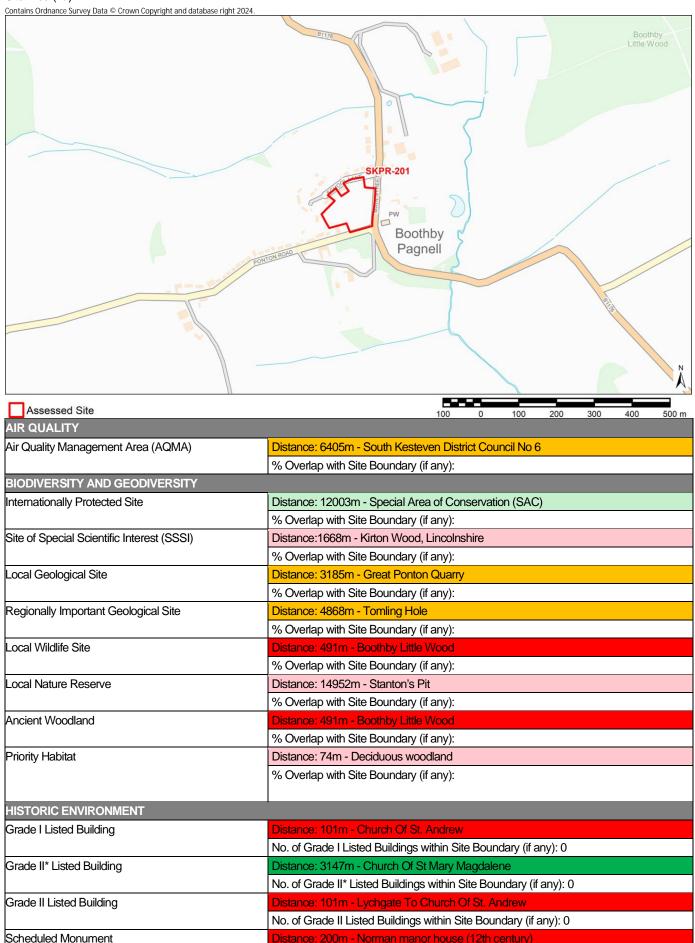

|
| ubilo Migrit or vvay (FNOVV)                 | Distance, 02 IIII - Delicit Woods Hotel Guil Course                                                                                                               |

Notes:

\* Distances from sites to constraints have been calculated from a single point at the centre of each site boundary

\*\* % Overlaps and Point Counts have been generated using the full extent of the site boundary of each site

<sup>\*\*\*</sup> In cases where % Overlap is 0 this means the constraint is **adjacent** to the site. Sites with no overlaps will be left blank

Site Name Land off School Lane and Main Street, Boothby Pagnell, Lincolnshire

Site Area (ha) 1.34



% Overlap with Site Boundary (if any):

| Conservation Area                            | Distance: 3793m - Ropsley Conservation Area                                          |
|----------------------------------------------|--------------------------------------------------------------------------------------|
| Consolvation 7 tica                          | % Overlap with Site Boundary (if any):                                               |
| Registered Park and Garden                   | Distance: 4842m - Stoke Rochford Hall                                                |
| r toglotorou i antana Gardon                 | % Overlap with Site Boundary (if any):                                               |
| LANDSCAPE                                    | 70 Cronap manche Boundary (in