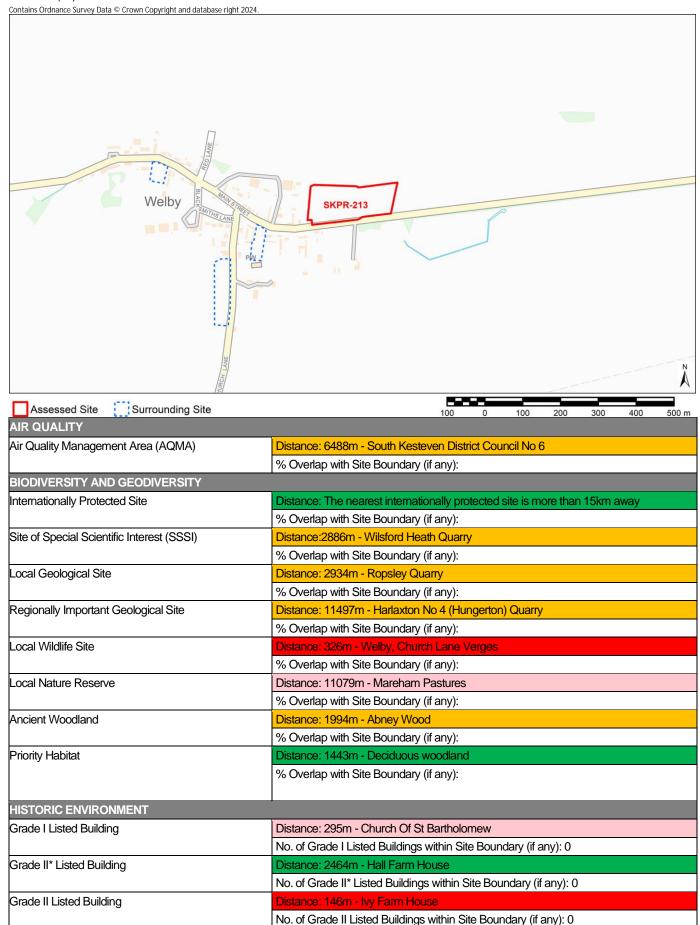

| Distance: The nearest AQMA site is more than 15km away                          |
|---------------------------------------------------------------------------------|
| % Overlap with Site Boundary (if any):                                          |
|                                                                                 |
| Distance: 10724m - Special Protection Area (SPA)                                |
| % Overlap with Site Boundary (if any):                                          |
| Distance:2204m - Cribb's Lodge Meadows                                          |
| % Overlap with Site Boundary (if any):                                          |
| Distance: 668m - South Witham Quarry                                            |
| % Overlap with Site Boundary (if any):                                          |
| Distance: 664m - South Witham Quarry                                            |
| % Overlap with Site Boundary (if any):                                          |
| Distance: 1282m - South Witham Verges                                           |
| % Overlap with Site Boundary (if any):                                          |
| Distance: 11606m - Stanton's Pit                                                |
| % Overlap with Site Boundary (if any):                                          |
| Distance: 2068m - Battlebourn Head                                              |
| % Overlap with Site Boundary (if any):                                          |
| Distance: 278m - Deciduous woodland                                             |
| % Overlap with Site Boundary (if any):                                          |
|                                                                                 |
| Distance: 791m - Church Of St John The Baptist                                  |
| No. of Grade I Listed Buildings within Site Boundary (if any): 0                |
| Distance: 1972m - Church Of St Nicholas                                         |
| No. of Grade II* Listed Buildings within Site Boundary (if any): 0              |
| Distance: 726m - Priory Farmhouse                                               |
| No. of Grade II Listed Buildings within Site Boundary (if any): 0               |
| Distance: 868m - Remains of Knights Templar preceptory, watermill and fishponds |
| % Overlap with Site Boundary (if any):                                          |
|                                                                                 |