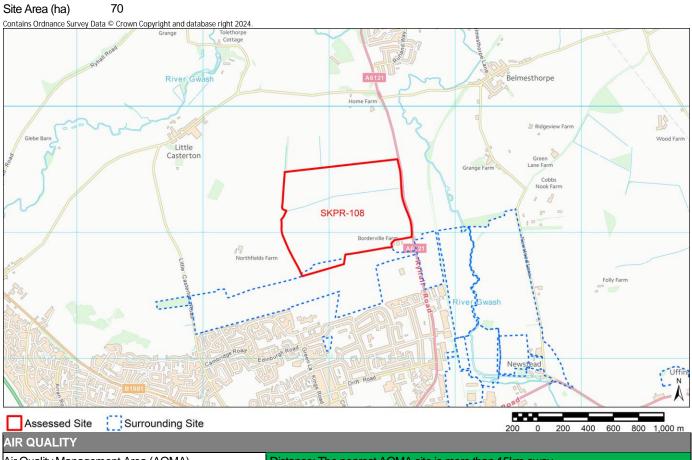

|
| No. of Tario Olations within Oile Develope (form ) 0                                             |
| No. of Train Stations within Site Boundary (if any): 0                                           |
|                                                                                                  |

Notes:

\* Distances from sites to constraints have been calculated from a single point at the centre of each site boundary

\*\* % Overlaps and Point Counts have been generated using the full extent of the site boundary of each site

\*\*\* In cases where % Overlap is 0 this means the constraint is **adjacent** to the site. Sites with no overlaps will be left blank

Site Name Land west of Ryhall Road and to the north of STM1-H1, Stamford



| Assessed Site Surrounding Site             | 200 0 200 400 600 800 1.000 m                                      |
|--------------------------------------------|--------------------------------------------------------------------|
| AIR QUALITY                                | 200 0 200 400 000 1,000 11                                         |
| Air Quality Management Area (AQMA)         | Distance: The nearest AQMA site is more than 15km away             |
|                                            | % Overlap with Site Boundary (if any):                             |
| BIODIVERSITY AND GEODIVERSITY              |                                                                    |
| Internationally Protected Site             | Distance: 6080m - Special Area of Conservation (SAC)