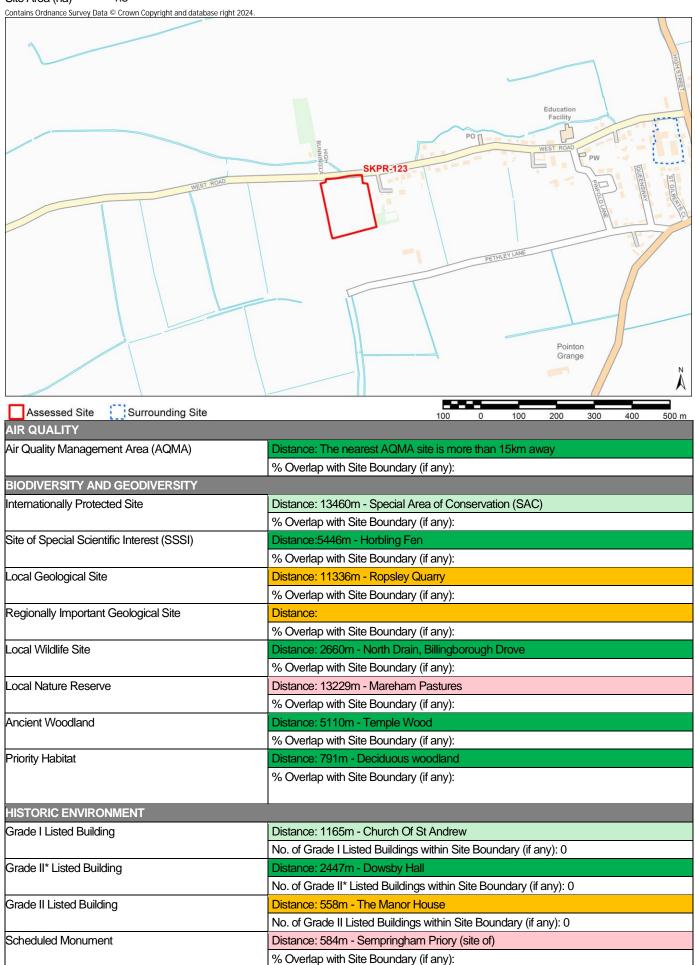

|
|                                              | No. of Train Stations within Site Boundary (if any): 0                                           |
| Public Right of Way (PROW)                   | Distance: 56m - Fp linking Pinfold Lane and High Street                                          |

Notes:

\* Distances from sites to constraints have been calculated from a single point at the centre of each site boundary

\*\* % Overlaps and Point Counts have been generated using the full extent of the site boundary of each site

\*\*\* In cases where % Overlap is 0 this means the constraint is **adjacent** to the site. Sites with no overlaps will be left blank

Site Name Land to the south of West Road, Pointon



| Conservation Area    Distance: 2307m - Billingborough Conservation Area   % Overlap with Site Boundary (if any):   LANDSCAPE   Tree Preservation Order (TPO)   Distance: 1048m - 254- Millithorpe B1177     No. of TPO's within Site Boundary (if any): 0   Provided Park and Classification - Grade II   % Overlap with Site Boundary (if any):