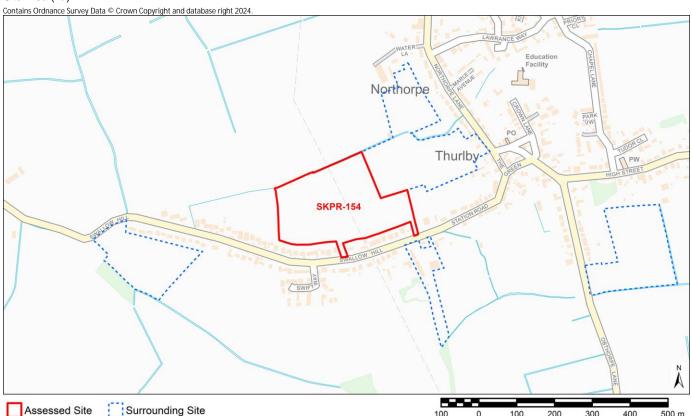

thin Site Boundary (if any): 0                                           |
| Public Right of Way (PROW)                   | Distance: 1m - Fp Elsea Drive, Northorp                                                          |
| i dolo ragili di vvay (i 110vv)              | Distance. Title 1 p Lisca Dilve, Northolp                                                        |

Notes:

\* Distances from sites to constraints have been calculated from a single point at the centre of each site boundary

\*\* % Overlaps and Point Counts have been generated using the full extent of the site boundary of each site

<sup>\*\*\*</sup> In cases where % Overlap is 0 this means the constraint is **adjacent** to the site. Sites with no overlaps will be left blank

Site Name Land North of Swallow Hill, Thurlby



| Assessed Site Surrounding Site             | 100 0 100 200 300 400 500 m                                                           |
|--------------------------------------------|---------------------------------------------------------------------------------------|
| AIR QUALITY                                |                                                                                       |
| Air Quality Management Area (AQMA)         | Distance: The nearest AQMA site is more than 15km away                                |
|                                            | % Overlap with Site Boundary (if any):                                                |
| BIODIVERSITY AND GEODIVERSITY              |