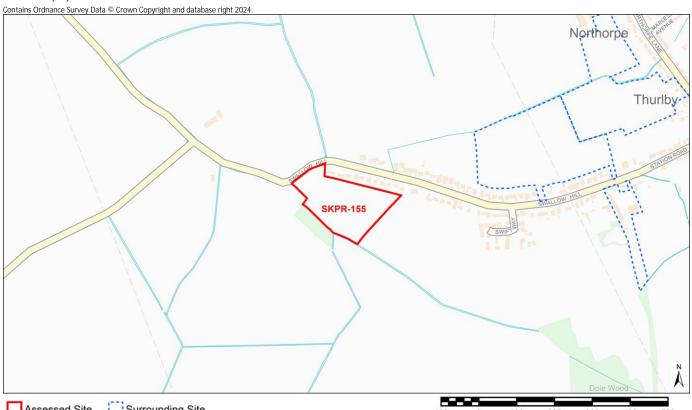

Site Name Land south of Broadgate Road. South Witham.

| Ã                  |             |            |          |                 |                        |                                |                         |                       |
|--------------------|-------------|------------|----------|-----------------|------------------------|--------------------------------|-------------------------|-----------------------|
| 300 400 500 m      | 200         | 100        | 0        | 100             |                        | unding Site                    | Surrounding S           | Assessed Site         |
|                    | <i>w</i> ay | 15km av    | re than  |                 | Distance: The neares   | AQMA)                          | ement Area (AQMA)       | Air Quality Manager   |
|                    |             |            |          | ary (if any):   | % Overlap with Site E  |                                |                         |                       |
|                    |             |            |          |                 |                        | ERSITY                         | ND GEODIVERSIT          |                       |
|                    |             | PA)        | Area (SF |                 | Distance: 10242m - S   | Internationally Protected Site |                         |                       |
|                    |             |            |          |                 | % Overlap with Site B  |                                |                         |                       |
|                    |             |            | WS       | odge Meado      | Distance:2902m - Cr    | t (SSSI)                       | entific Interest (SSSI) | Site of Special Scien |
|                    |             |            |          |                 | % Overlap with Site E  |                                |                         |                       |
|                    |             |            |          | tham Quarry     | Distance: 639m - Soi   |                                | Site                    | Local Geological Sit  |
|                    |             |            |          | ary (if any):   | % Overlap with Site E  |                                |                         |                       |
|                    |             |            |          | tham Quarry     | Distance: 640m - Soi   | al Site                        | ant Geological Site     | Regionally Importan   |
|                    |             |            |          | ary (if any):   | % Overlap with Site E  |                                |                         |                       |
|                    |             |            |          | tham Verges     | Distance: 158m - Sou   |                                |                         | Local Wildlife Site   |
|                    |             |            |          | ary (if any):   | % Overlap with Site E  |                                |                         |                       |
|                    |             |            |          | n's Pit         | Distance: 10536m - 3   |                                | erve                    | Local Nature Reser    |
|                    |             |            |          | ary (if any):   | % Overlap with Site E  |                                |                         |                       |
|                    |             |            | Voods    | ast Morkery W   | Distance: 1306m - W    |                                |                         | Ancient Woodland      |
|                    |             |            |          | ary (if any):   | % Overlap with Site E  |                                |                         |                       |
|                    |             |            |          | woodland        | Distance: 28m - Deci   |                                |                         | Priority Habitat      |
| Overlap)           | land (11%   | us wood    | eciduo   | ary (if any): D | % Overlap with Site E  |                                |                         |                       |
|                    |             |            |          |                 |                        |                                | ONMENT                  | HISTORIC ENVIRO       |
|                    |             | st         | e Baptis | of St John The  | Distance: 400m - Chi   |                                | ding                    | Grade I Listed Build  |
|                    | any): 0     | dary (if a | e Boun   | ngs within Site | No. of Grade I Listed  |                                |                         |                       |
|                    |             |            | as       | Of St Nichola   | Distance: 2005m - Cl   |                                | uilding                 | Grade II* Listed Buil |
|                    | any): 0     | ındary (if | Site Bou | dings within S  | No. of Grade II* Liste |                                |                         |                       |
|                    |             | 'n         | And Bar  | armhouse A      | Distance: 302m - Tar   |                                | ilding                  | Grade II Listed Build |
|                    | any): 0     | ndary (if  | te Bour  | ings within Sit | No. of Grade II Listed |                                |                         |                       |
| mill and fishponds | tory, water | r precep   | Templar  | s of Knights T  | Distance: 1329m - Ro   |                                | nent                    | Scheduled Monume      |
|                    |             |            |          | ary (if any):   | % Overlap with Site E  |                                |                         |                       |
| mill and fish      | • ·         | • (        |          | s of Knights T  | Distance: 1329m - Ro   |                                | nent                    | Scheduled Monume      |