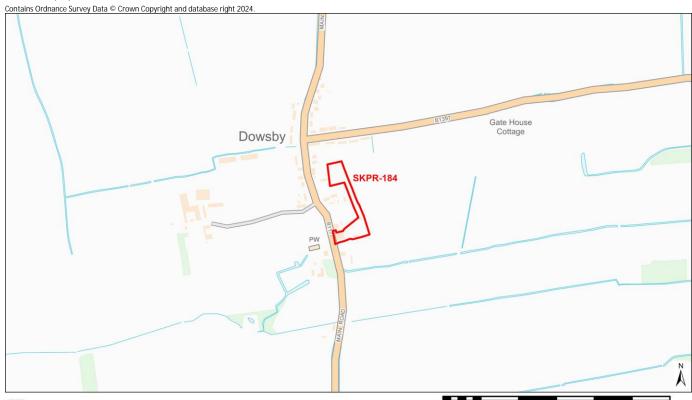

Train Stations within Site Boundary (if any): 0                               |  |  |  |  |
| Public Right of Way (PROW)                   | Distance: 23m - SW of Denton                                                         |  |  |  |  |
| J J ( )                                      |                                                                                      |  |  |  |  |

Notes:

\* Distances from sites to constraints have been calculated from a single point at the centre of each site boundary

\*\* % Overlaps and Point Counts have been generated using the full extent of the site boundary of each site

\*\*\* In cases where % Overlap is 0 this means the constraint is **adjacent** to the site. Sites with no overlaps will be left blank

Site Name Land at Spinney Farm, Dowsby



| Assessed Site                              | 100 0 100 200 300 400 500 m                                        |
|--------------------------------------------|--------------------------------------------------------------------|
| AIR QUALITY                                |                                                                    |
| Air Quality Management Area (AQMA)         | Distance: The nearest AQMA site is more than 15km away             |
|                                            | % Overlap with Site Boundary (if any):                             |
| BIODIVERSITY AND GEODIVERSITY              |                                                                    |
| Internationally Protected Site             | Distance: 12001m - Special Area of Conservation (SAC)