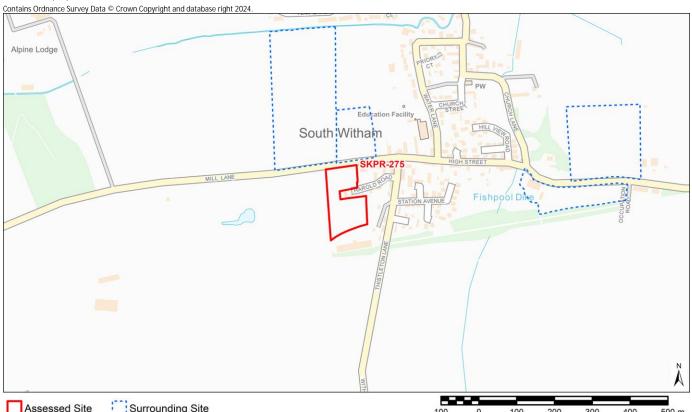

y Schools/Colleges within Site Boundary (if any): 0  Distance: 4424m  No. of Surgeries within Site Boundary (if any): 0  Distance: 0  % Overlap with Site Boundary (if any):  Distance: 292m - Great Close Recreation Ground % Overlap with Site Boundary (if any):  Distance: 595m  Distance: 121m  No. of Bus Stops within Site Boundary (if any): 0                    |

Notes:

\* Distances from sites to constraints have been calculated from a single point at the centre of each site boundary

\*\* % Overlaps and Point Counts have been generated using the full extent of the site boundary of each site

<sup>\*\*\*</sup> In cases where % Overlap is 0 this means the constraint is **adjacent** to the site. Sites with no overlaps will be left blank

Site Name Thistleton Lane and Mill Lane South Witham



| 100 0 100 200 300 400 500 m                                                      |
|----------------------------------------------------------------------------------|
| 100 0 100 200 000 400 000 11                                                     |
| Distance: The nearest AQMA site is more than 15km away                           |
| % Overlap with Site Boundary (if any):                                           |
|                                                                                  |
| Distance: 10096m - Special Protection Area (SPA)                                 |
| % Overlap with Site Boundary (if any):                                           |
| Distance:2308m - Cribb's Lodge Meadows                                           |
| % Overlap with Site Boundary (i