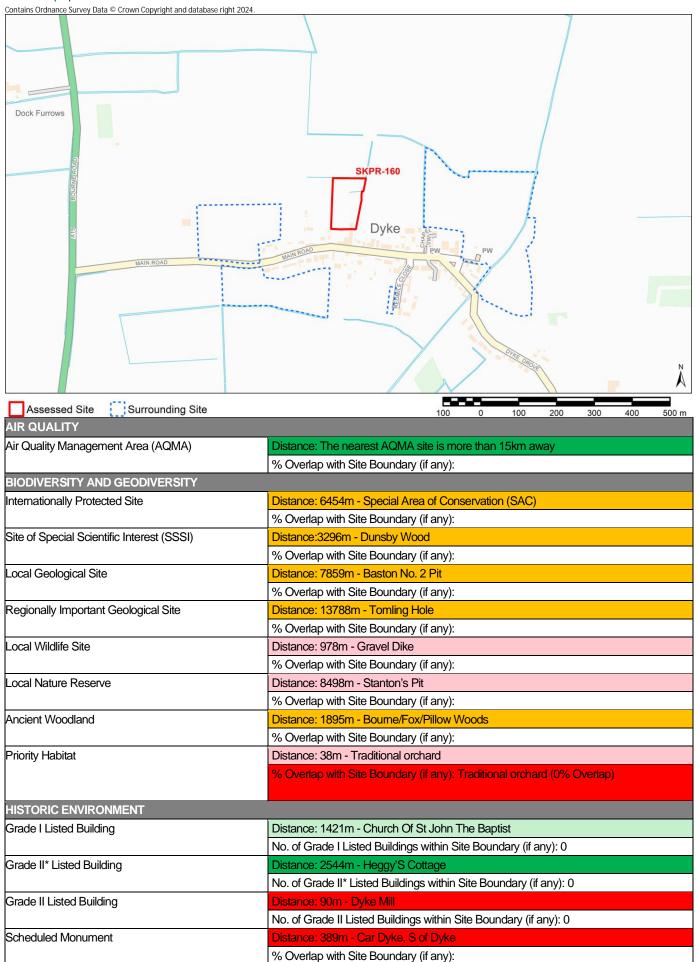

|  |  |  |  |
|                                              | No. of Train Stations within Site Boundary (if any): 0                                           |  |  |  |  |
| Public Right of Way (PROW)                   | Distance: 138m - Fp South of Dyke to Bourne                                                      |  |  |  |  |

Notes:

\* Distances from sites to constraints have been calculated from a single point at the centre of each site boundary

\*\* % Overlaps and Point Counts have been generated using the full extent of the site boundary of each site

\*\*\* In cases where % Overlap is 0 this means the constraint is **adjacent** to the site. Sites with no overlaps will be left blank

Site Name Land rear of The Wishing Well, Dyke, Bourne. PE10 0AF



| Conservation Area                            | Distance: 1158m - Morton Conservation Area                                                       |  |  |  |
|----------------------------------------------|--------------------------------------------------------------------------------------------------|--|--|--|
|                                              | % Overlap with Site Boundary (if any):                                                           |  |  |  |
| Registered Park and Garden                   | Distance: 5356m - Grimsthorpe Castle                                                             |  |  |  |
|                                              | % Overlap with Site Boundary (if any):                                                           |  |  |  |
| LANDSCAPE