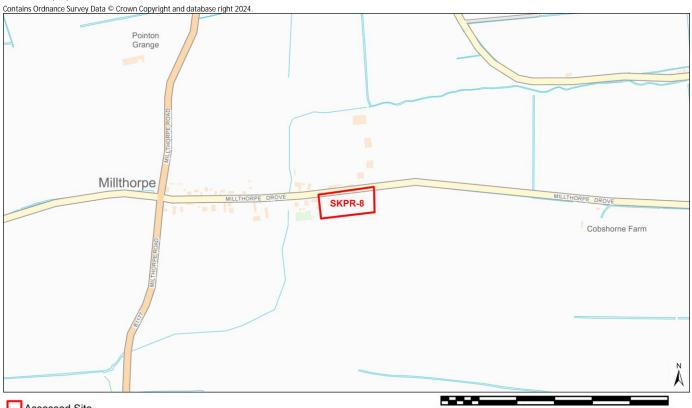

Site Name Land south of Broadgate Road. South Witham.

| Ã                  |             |            |          |                 |                        |                                |                         |                       |
|--------------------|-------------|------------|----------|-----------------|------------------------|--------------------------------|-------------------------|-----------------------|
| 300 400 500 m      | 200         | 100        | 0        | 100             |                        | unding Site                    | Surrounding S           | Assessed Site         |
|                    | <i>w</i> ay | 15km av    | re than  |                 | Distance: The neares   | AQMA)                          | ement Area (AQMA)       | Air Quality Manager   |
|                    |             |            |          | ary (if any):   | % Overlap with Site E  |                                |                         |                       |
|                    |             |            |          |                 |                        | ERSITY                         | ND GEODIVERSIT          |                       |
|                    |             | PA)        | Area (SF |                 | Distance: 10242m - S   | Internationally Protected Site |                         |                       |
|                    |             |            |          |                 | % Overlap with Site B  |                                |                         |                       |
|                    |             |            | WS       | odge Meado      | Distance:2902m - Cr    | t (SSSI)                       | entific Interest (SSSI) | Site of Special Scien |
|                    |             |            |          |                 | % Overlap with Site E  |                                |                         |                       |
|                    |             |            |          | tham Quarry     | Distance: 639m - Soi   |                                | Site                    | Local Geological Sit  |
|                    |             |            |          | ary (if any):   | % Overlap with Site E  |                                |                         |                       |
|                    |             |            |          | tham Quarry     | Distance: 640m - Soi   | al Site                        | ant Geological Site     | Regionally Importan   |
|                    |             |            |          | ary (if any):   | % Overlap with Site E  |                                |                         |                       |
|                    |             |            |          | tham Verges     | Distance: 158m - Sou   |                                |                         | Local Wildlife Site   |
|                    |             |            |          | ary (if any):   | % Overlap with Site E  |                                |                         |                       |
|                    |             |            |          | n's Pit         | Distance: 10536m - 3   |                                | erve                    | Local Nature Reser    |
|                    |             |            |          | ary (if any):   | % Overlap with Site E  |                                |                         |                       |
|                    |             |            | Voods    | ast Morkery W   | Distance: 1306m - W    |                                |                         | Ancient Woodland      |
|                    |             |            |          | ary (if any):   | % Overlap with Site E  |                                |                         |                       |
|                    |             |            |          | woodland        | Distance: 28m - Deci   |                                |                         | Priority Habitat      |
| Overlap)           | land (11%   | us wood    | eciduo   | ary (if any): D | % Overlap with Site E  |                                |                         |                       |
|                    |             |            |          |                 |                        |                                | ONMENT                  | HISTORIC ENVIRO       |
|                    |             | st         | e Baptis | of St John The  | Distance: 400m - Chi   |                                | ding                    | Grade I Listed Build  |
|                    | any): 0     | dary (if a | e Boun   | ngs within Site | No. of Grade I Listed  |                                |                         |                       |
|                    |             |            | as       | Of St Nichola   | Distance: 2005m - Cl   |                                | uilding                 | Grade II* Listed Buil |
|                    | any): 0     | ındary (if | Site Bou | dings within S  | No. of Grade II* Liste |                                |                         |                       |
|                    |             | 'n         | And Bar  | armhouse A      | Distance: 302m - Tar   |                                | ilding                  | Grade II Listed Build |
|                    | any): 0     | ndary (if  | te Bour  | ings within Sit | No. of Grade II Listed |                                |                         |                       |
| mill and fishponds | tory, water | r precep   | Templar  | s of Knights T  | Distance: 1329m - Ro   |                                | nent                    | Scheduled Monume      |
|                    |             |            |          | ary (if any):   | % Overlap with Site E  |                                |                         |                       |
| mill and fish      | • ·         | • (        |          | s of Knights T  | Distance: 1329m - Ro   |                                | nent                    | Scheduled Monume      |