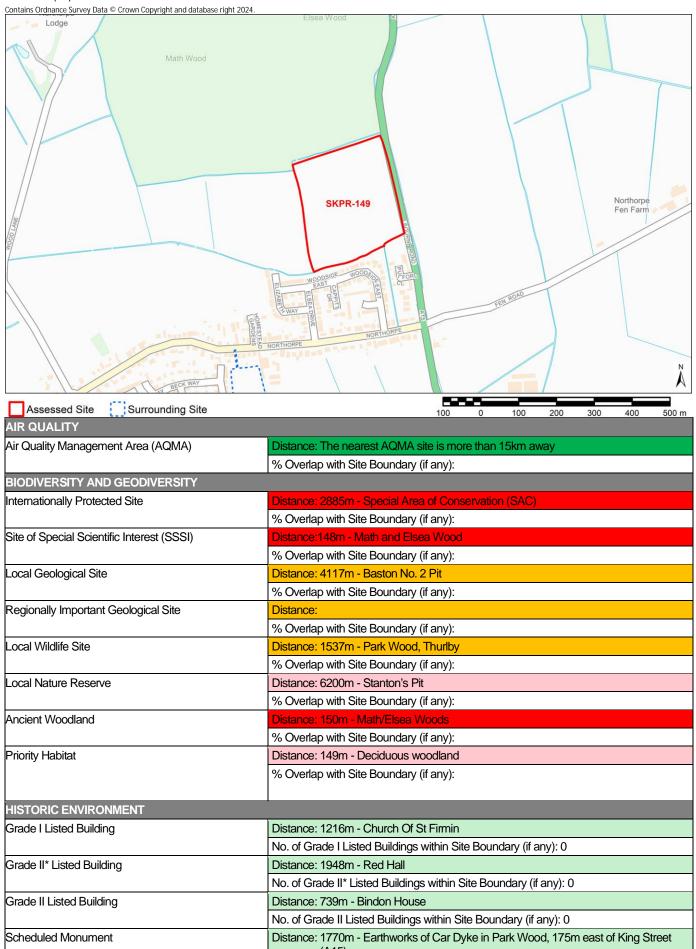

|
|                                              | No. of Train Stations within Site Boundary (if any): 0                               |
| Public Right of Way (PROW)                   | Distance: 344m - West of Thurlby                                                     |

Notes:

\* Distances from sites to constraints have been calculated from a single point at the centre of each site boundary

\*\* % Overlaps and Point Counts have been generated using the full extent of the site boundary of each site

<sup>\*\*\*</sup> In cases where % Overlap is 0 this means the constraint is **adjacent** to the site. Sites with no overlaps will be left blank

Site Name Land off Bourne Road, Northorpe, Bourne, Lincolnshire, adjacent to PE10 0HT



| 1                                            | % Overlap with Site Boundary (if any):                                                           |
|----------------------------------------------|--------------------------------------------------------------------------------------------------|
| Conservation Area                            | Distance: 1892m - Bourne Conservation Area                                                       |
|                                              | % Overlap with Site Boundary (if any):                                                           |
| Registered Park and Garden                   | Distance: 6010m - Grimsthorpe Castle                                                             |
| Registered Fark and Garden                   | % Overlap