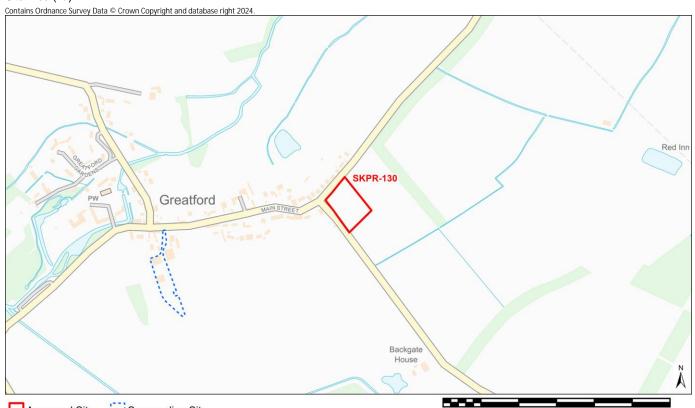

ndary Schools/Colleges within Site Boundary (if any): 0  Distance: 2237m  No. of Surgeries within Site Boundary (if any): 0  Distance: 14478m - Grantham Town Centre  % Overlap with Site Boundary (if any):  Distance: 234m - Fulbeck Recreation Ground  % Overlap with Site Boundary (if any):  Distance: 317m  Distance: 412m  No. of Bus Stops within Site Boundary (if any): 0 |

Notes:

\* Distances from sites to constraints have been calculated from a single point at the centre of each site boundary

\*\* % Overlaps and Point Counts have been generated using the full extent of the site boundary of each site

\*\*\* In cases where % Overlap is 0 this means the constraint is **adjacent** to the site. Sites with no overlaps will be left blank

Site Name Land to the south of Baston Road, Greatford



|                                            | N N                                                                |
|--------------------------------------------|--------------------------------------------------------------------|
| Assessed Site Surrounding Site             | 100 0 100 200 300 400 500 m                                        |
| AIR QUALITY                                |                                                                    |
| Air Quality Management Area (AQMA)         | Distance: The nearest AQMA site is more than 15km away             |
|                                            | % Overlap with Site Boundary (if any):                             |
| BIODIVERSITY AND GEODIVERSITY              |