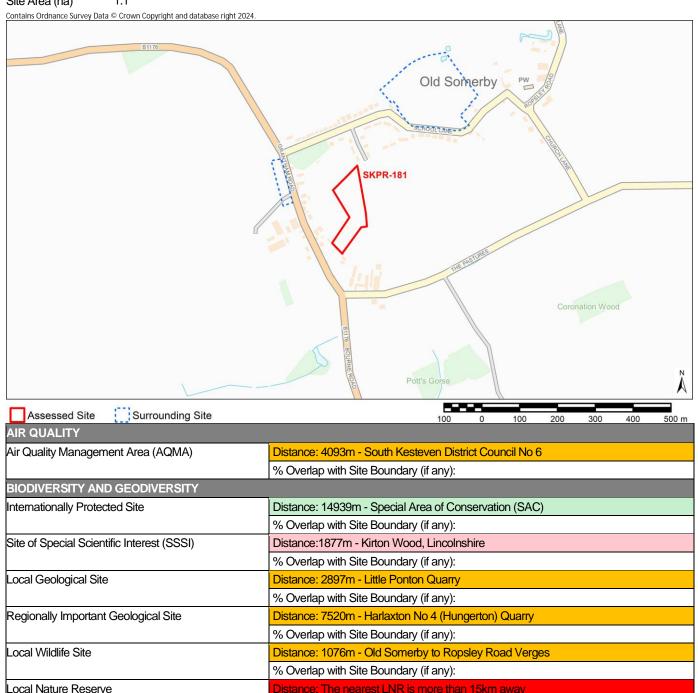

in Site Boundary (if any): 0                                    |
| Public Right of Way (PROW)                   | Distance: 41m - Fp linking FP 5 with North Witham                                         |
| IPLIDIC RIGHT OF WAY (PROW)                  |                                                                                           |

Notes:

\* Distances from sites to constraints have been calculated from a single point at the centre of each site boundary

\*\* % Overlaps and Point Counts have been generated using the full extent of the site boundary of each site

<sup>\*\*\*</sup> In cases where % Overlap is 0 this means the constraint is **adjacent** to the site. Sites with no overlaps will be left blank

Site Name Old Somerby - Site 3

Site Area (ha) 1.1

Ancient Woodland



|                           | % Overlap with Site Boundary (if any):                             |
|---------------------------|--------------------------------------------------------------------|
| Priority Habitat          | Distance: 329m - Good quality semi-improved grassland              |
|                           | % Overlap with Site Boundary (if any):                             |
|                           |                                                                    |
| HISTORIC ENVIRONMENT      |                                                                    |
| Grade I Listed Building   | Distance: 3042m - Church Of St. Andrew                             |
|                           | No. of Grade I Listed Buildings within Site Boundary (if any): 0   |
| Grad