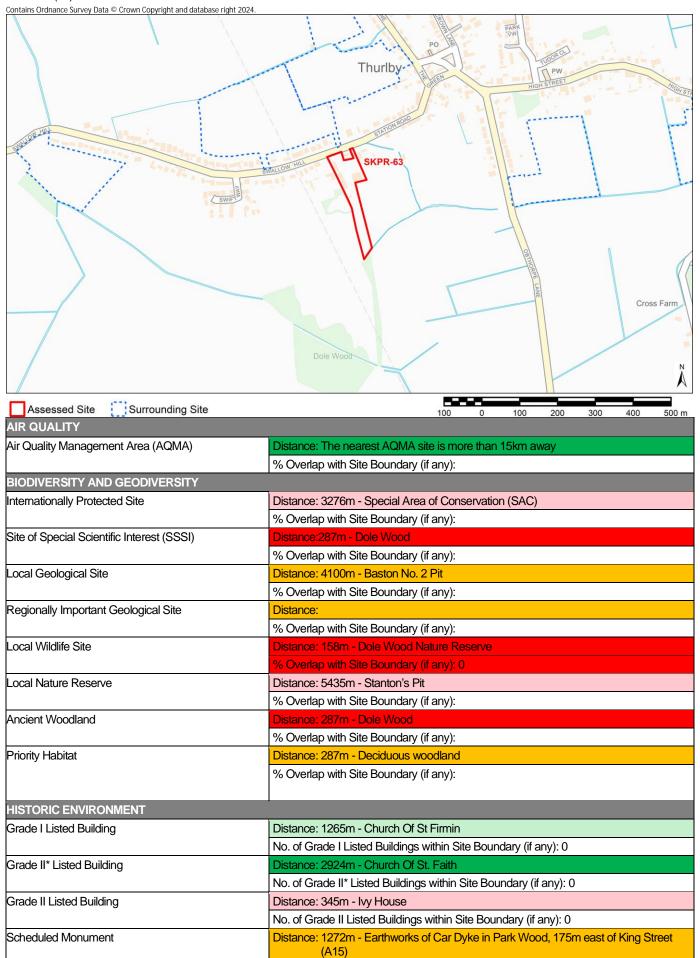

| No. of Train Stations within Site Boundary (if any): 0                              |
| Public Right of Way (PROW)                   | Distance: 93m - Fp from Spring Farm South                                           |
| <u> </u>                                     |                                                                                     |

Notes:

\* Distances from sites to constraints have been calculated from a single point at the centre of each site boundary

\*\* % Overlaps and Point Counts have been generated using the full extent of the site boundary of each site

<sup>\*\*\*</sup> In cases where % Overlap is 0 this means the constraint is **adjacent** to the site. Sites with no overlaps will be left blank

Site Name Thurlby Highways Depot, Station Road, Thurlby



|                                              | % Overlap with Site Boundary (if any):                                               |
|----------------------------------------------|--------------------------------------------------------------------------------------|
| Conservation Area                            | Distance: 3153m - Bourne Conservation Area                                           |
|                                              | % Overlap with Site Boundary (if any):                                               |
| Registered Park and Garden                   | Distance: 4642m - Greatford Hall                                                     |
|                                              | % Overlap with Site Boundary (if any):