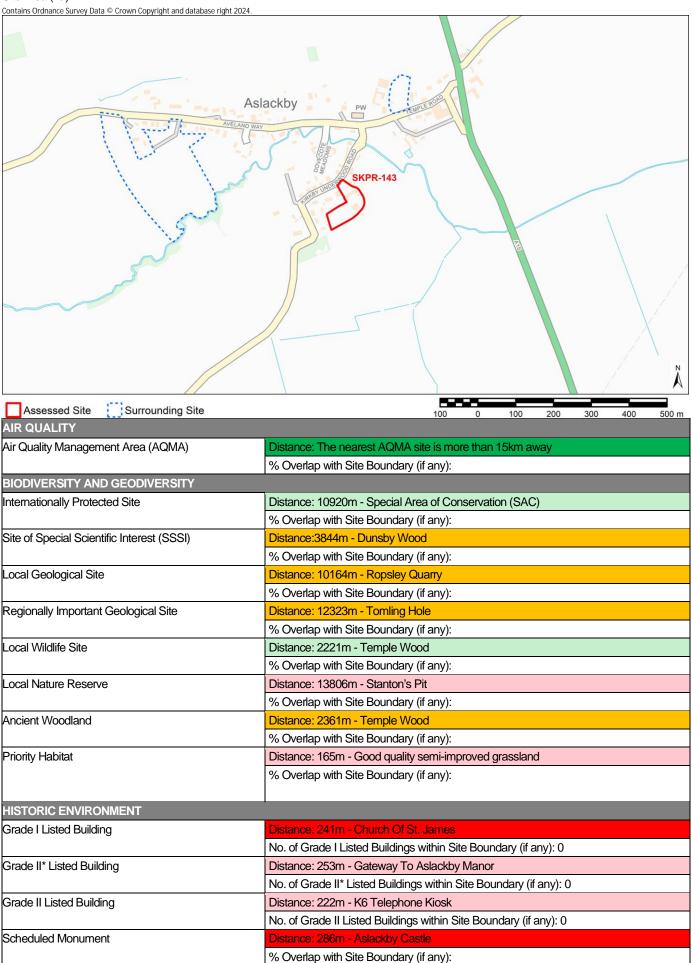

<sup>\*\*\*</sup> In cases where % Overlap is 0 this means the constraint is **adjacent** to the site. Sites with no overlaps will be left blank

Site Name Thistleton Lane and Mill Lane South Witham

| 100 0 100 200 300 400 500 m                                                      |
|----------------------------------------------------------------------------------|
| 100 0 100 200 000 400 000 11                                                     |
| Distance: The nearest AQMA site is more than 15km away                           |
| % Overlap with Site Boundary (if any):                                           |
|                                                                                  |
| Distance: 10096m - Special Protection Area (SPA)                                 |
| % Overlap with Site Boundary (if any):                                           |
| Distance:2308m - Cribb's Lodge Meadows                                           |
| % Overlap with Site Boundary (if any):                                           |
| Distance: 43m - South Witham Quarry                                              |
| % Overlap with Site Boundary (if any): 1                                         |
| Distance: 44m - South Witham Quarry                                              |
| % Overlap with Site Boundary (if any): 0                                         |
| Distance: 751m - South Witham Verges                                             |
| % Overlap with Site Boundary (if any):                                           |
| Distance: 11121m - Stanton's Pit                                                 |
| % Overlap with Site Boundary (if any):                                           |
| Distance: 1888m - West/East Morkery Woods                                        |
| % Overlap with Site Boundary (if any):                                           |
| Distance: 164m - Deciduous woodland                                              |
| % Overlap with Site Boundary (if any):                                           |
|                                                                                  |
|                                                                                  |
| Distance: 453m - Church Of St John The Baptist                                   |
| No. of Grade I Listed Buildings within Site Boundary (if any): 0                 |
| Distance: 1538m - Church Of St Nicholas                                          |
| No. of Grade II* Listed Buildings within Site Boundary (if any): 0               |
| Distance: 257m - 39 And 41, High Street                                          |
| No. of Grade II Listed Buildings within Site Boundary (if any): 0                |
| Distance: 1343m - Remains of Knights Templar preceptory, watermill and fishponds |
| % Overlap with Site Boundary (if any):                                           |
|                                                                                  |

| Conservation Area                            | Distance: 212m - South Witham Conservation Area                                                                                                       |
|----------------------------------------------|-------------------------------------------------------------------------------------------------------------------------------------------------------|
|                                              | % Overlap with Site Boundary (if any):                                                                                                                |
| Registered Park and Garden                   | Distance: 5776m - Exton Park                                                                                                                          |
|                                              | % Overlap with Site Boundary (if any):                                                                                                                |
| LANDSCAPE                                    |                                                                                                                                                       |
| Tree Preservation Order (TPO)                | Distance: 284m - 143-South Witham (Water Lane)                                                                                                        |
| ·                                            | No. of TPO's within Site Boundary (if any): 0                                                                                                         |
|                                              |                                                                                                                                                       |
| Flood Zone 2                                 | Distance: 358                                                                                                                                         |
|                                              | % Overlap with Site Boundary (if any):                                                                                                                |
| Flood Zone 3                                 | Distance: 460                                                                                                                                         |
|                                              | % Overlap with Site Boundary (if any):                                                                                                                |
| LAND, SOIL, AND WATER RESOURCES              |                                                                                                                                                       |
| Agricultural Land Classification – Grade I   | % Overlap with Site Boundary (if any): No Overlap with Grade 1 Agricultural Land                                                                      |
| Agricultural Land Classification – Grade II  | % Overlap with Site Boundary (if any): No Overlap with Grade 2 Agricultural Land                                                                      |
| Agricultural Land Classification – Grade III | % Overlap with Site Boundary (if any): 100% - Overlap with Grade 3 Agricultural Land                                                                  |
| Mineral Safeguarding Area                    | % Overlap with Site Boundary (if any): Limestone Mineral Safeguarding Area (100% Overlap), South Kesteven - Minerals Safeguarding Area (100% Overlap) |
| Mineral Consultation Area                    | % Overlap with Site Boundary (if any): 99                                                                                                             |
| River                                        | Distance: 442m                                                                                                                                        |
|                                              | % Overlap with Site Boundary (if any):                                                                                                                |
| Source Protection Zone                       | % Overlap with Site Boundary (if any): Direct overlap with Source Protection Zones 2/2c and/or 3                                                      |
| COMMUNITY WELLBEING                          |                                                                                                                                                       |
| Employment Site                              | Distance: 13465m - SKLP323                                                                                                                            |
|                                              | % Overlap with Site Boundary (if any):                                                                                                                |
| Primary Service - Shop                       | Distance: 264m                                                                                                                                        |
|                                              | No. of Shops within Site Boundary (if any): 0                                                                                                         |
| Primary Service – Primary School             | Distance: 293m                                                                                                                                        |
|                                              | No. of Primary Schools within Site Boundary (if any): 0                                                                                               |
| Primary Service – Secondary School/College   | Distance: 9535m                                                                                                                                       |
|                                              | No. of Secondary Schools/Colleges within Site Boundary (if any): 0                                                                                    |
| Primary Service – Surgery                    | Distance: 5065m                                                                                                                                       |
|                                              | No. of Surgeries within Site Boundary (if any): 0                                                                                                     |
| Town Centre                                  | Distance: 0                                                                                                                                           |
|                                              | % Overlap with Site Boundary (if any):                                                                                                                |
| Open Space                                   | Distance: 190m - South Witham Community Primary School                                                                                                |
|                                              | % Overlap with Site Boundary (if any):                                                                                                                |
| TRANSPORTATION                               |                                                                                                                                                       |
| Bus Route                                    | Distance: 344m                                                                                                                                        |
| Bus Stop                                     | Distance: 276m                                                                                                                                        |
|                                              | No. of Bus Stops within Site Boundary (if any): 0                                                                                                     |
| Train Station                                | Distance: 11324m                                                                                                                                      |
|                                              | No. of Train Ctations within City Downston (if any ), O                                                                                               |
| Public Right of Way (PROW)                   | No. of Train Stations within Site Boundary (if any): 0  Distance: 140m - South Witham - Order diverting route made 2002                               |

Notes:

\* Distances from sites to constraints have been calculated from a single point at the centre of each site boundary \*\* % Overlaps and Point Counts have been generated using the full extent of the site boundary of each site

<sup>\*\*\*</sup> In cases where % Overlap is 0 this means the constraint is **adjacent** to the site. Sites with no overlaps will be left blank

Site Name Land North of High Street South Witham

| Assessed Site Surrounding Site             | 100 0 100 200 300 400 500 m                                                      |
|--------------------------------------------|----------------------------------------------------------------------------------|
| AIR QUALITY                                |                                                                                  |
| Air Quality Management Area (AQMA)         | Distance: The nearest AQMA site is more than 15km away                           |
|                                            | % Overlap with Site Boundary (if any):                                           |
| BIODIVERSITY AND GEODIVERSITY              |                                                                                  |
| Internationally Protected Site             | Distance: 10273m - Special Protection Area (SPA)                                 |
|                                            | % Overlap with Site Boundary (if any):                                           |
| Site of Special Scientific Interest (SSSI) | Distance:2367m - Cribb's Lodge Meadows                                           |
|                                            | % Overlap with Site Boundary (if any):                                           |
| Local Geological Site                      | Distance: 117m - South Witham Quarry                                             |
|                                            | % Overlap with Site Boundary (if any):                                           |
| Regionally Important Geological Site       | Distance: 115m - South Witham Quarry                                             |
|                                            | % Overlap with Site Boundary (if any):                                           |
| Local Wildlife Site                        | Distance: 731m - South Witham Verges                                             |
|                                            | % Overlap with Site Boundary (if any):                                           |
| Local Nature Reserve                       | Distance: 11125m - Stanton's Pit                                                 |
|                                            | % Overlap with Site Boundary (if any):                                           |
| Ancient Woodland                           | Distance: 1812m - Battlebourn Head                                               |
|                                            | % Overlap with Site Boundary (if any):                                           |
| Priority Habitat                           | Distance: 304m - Deciduous woodland                                              |
|                                            | % Overlap with Site Boundary (if any):                                           |
|                                            |                                                                                  |
| HISTORIC ENVIRONMENT                       |                                                                                  |
| Grade I Listed Building                    | Distance: 330m - Church Of St John The Baptist                                   |
|                                            | No. of Grade I Listed Buildings within Site Boundary (if any): 0                 |
| Grade II* Listed Building                  | Distance: 1688m - Church Of St Nicholas                                          |
| _                                          | No. of Grade II* Listed Buildings within Site Boundary (if any): 0               |
| Grade II Listed Building                   | Distance: 222m - 39 And 41, High Street                                          |
| -                                          | No. of Grade II Listed Buildings within Site Boundary (if any): 0                |
| Scheduled Monument                         | Distance: 1166m - Remains of Knights Templar preceptory, watermill and fishponds |
|                                            | % Overlap with Site Boundary (if any):                                           |
|                                            |                                                                                  |