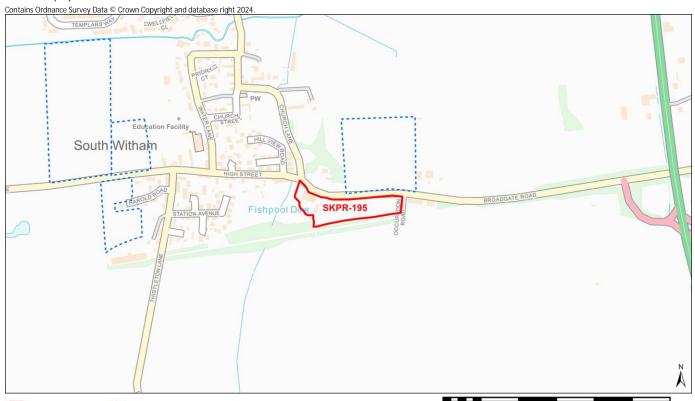

Site Name Land south of Broadgate Road. South Witham.

| Ã                  |             |            |          |                 |                        |                                |                         |                       |
|--------------------|-------------|------------|----------|-----------------|------------------------|--------------------------------|-------------------------|-----------------------|
| 300 400 500 m      | 200         | 100        | 0        | 100             |                        | unding Site                    | Surrounding S           | Assessed Site         |
|                    | <i>w</i> ay | 15km av    | re than  |                 | Distance: The neares   | AQMA)                          | ement Area (AQMA)       | Air Quality Manager   |
|                    |             |            |          | ary (if any):   | % Overlap with Site E  |                                |                         |                       |
|                    |             |            |          |                 |                        | ERSITY                         | ND GEODIVERSIT          |                       |
|                    |             | PA)        | Area (SF |                 | Distance: 10242m - S   | Internationally Protected Site |                         |                       |
|                    |             |            |          |                 | % Overlap with Site B  |                                |                         |                       |
|                    |             |            | WS       | odge Meado      | Distance:2902m - Cr    | t (SSSI)                       | entific Interest (SSSI) | Site of Special Scien |
|                    |             |            |          |                 | % Overlap with Site E  |                                |                         |                       |
|                    |             |            |          | tham Quarry     | Distance: 639m - Soi   |                                | Site                    | Local Geological Sit  |
|                    |             |            |          | ary (if any):   | % Overlap with Site E  |                                |                         |                       |
|                    |             |            |          | tham Quarry     | Distance: 640m - Soi   | al Site                        | ant Geological Site     | Regionally Importan   |
|                    |             |            |          | ary (if any):   | % Overlap with Site E  |                                |                         |                       |
|                    |             |            |          | tham Verges     | Distance: 158m - Sou   |                                |                         | Local Wildlife Site   |
|                    |             |            |          | ary (if any):   | % Overlap with Site E  |                                |                         |                       |
|                    |             |            |          | n's Pit         | Distance: 10536m - 3   |                                | erve                    | Local Nature Reser    |
|                    |             |            |          | ary (if any):   | % Overlap with Site E  |                                |                         |                       |
|                    |             |            | Voods    | ast Morkery W   | Distance: 1306m - W    |                                |                         | Ancient Woodland      |
|                    |             |            |          | ary (if any):   | % Overlap with Site E  |                                |                         |                       |
|                    |             |            |          | woodland        | Distance: 28m - Deci   |                                |                         | Priority Habitat      |
| Overlap)           | land (11%   | us wood    | eciduo   | ary (if any): D | % Overlap with Site E  |                                |                         |                       |
|                    |             |            |          |                 |                        |                                | ONMENT                  | HISTORIC ENVIRO       |
|                    |             | st         | e Baptis | of St John The  | Distance: 400m - Chi   |                                | ding                    | Grade I Listed Build  |
|                    | any): 0     | dary (if a | e Boun   | ngs within Site | No. of Grade I Listed  |                                |                         |                       |
|                    |             |            | as       | Of St Nichola   | Distance: 2005m - Cl   |                                | uilding                 | Grade II* Listed Buil |
|                    | any): 0     | ındary (if | Site Bou | dings within S  | No. of Grade II* Liste |                                |                         |                       |
|                    |             | 'n         | And Bar  | armhouse A      | Distance: 302m - Tar   |                                | ilding                  | Grade II Listed Build |
|                    | any): 0     | ndary (if  | te Bour  | ings within Sit | No. of Grade II Listed |                                |                         |                       |
| mill and fishponds | tory, water | r precep   | Templar  | s of Knights T  | Distance: 1329m - Ro   |                                | nent                    | Scheduled Monume      |
|                    |             |            |          | ary (if any):   | % Overlap with Site E  |                                |                         |                       |
| mill and fish      | • ·         | • (        |          | s of Knights T  | Distance: 1329m - Ro   |                                | nent                    | Scheduled Monume      |