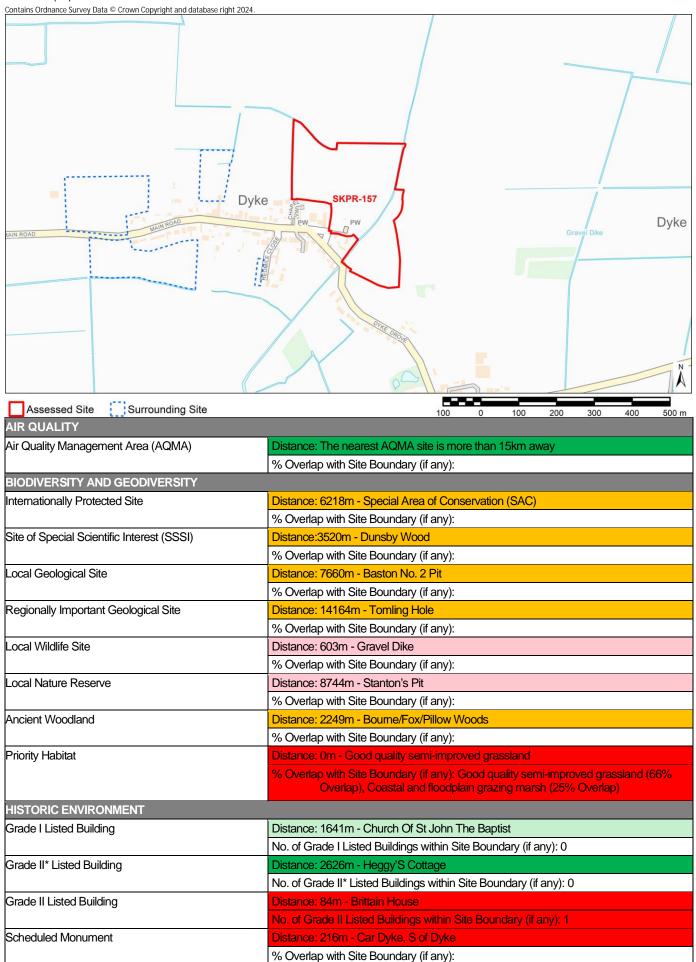

Site Name Land south of Broadgate Road. South Witham.

| Ã                  |             |            |          |                 |                        |                                |                         |                       |
|--------------------|-------------|------------|----------|-----------------|------------------------|--------------------------------|-------------------------|-----------------------|
| 300 400 500 m      | 200         | 100        | 0        | 100             |                        | unding Site                    | Surrounding S           | Assessed Site         |
|                    | <i>w</i> ay | 15km av    | re than  |                 | Distance: The neares   | AQMA)                          | ement Area (AQMA)       | Air Quality Manager   |
|                    |             |            |          | ary (if any):   | % Overlap with Site E  |                                |                         |                       |
|                    |             |            |          |                 |                        | ERSITY                         | ND GEODIVERSIT          |                       |
|                    |             | PA)        | Area (SF |                 | Distance: 10242m - S   | Internationally Protected Site |                         |                       |
|                    |             |            |          |                 | % Overlap with Site B  |                                |                         |                       |
|                    |             |            | WS       | odge Meado      | Distance:2902m - Cr    | t (SSSI)                       | entific Interest (SSSI) | Site of Special Scien |
|                    |             |            |          |                 | % Overlap with Site E  |                                |                         |                       |
|                    |             |            |          | tham Quarry     | Distance: 639m - Soi   |                                | Site                    | Local Geological Sit  |
|                    |             |            |          | ary (if any):   | % Overlap with Site E  |                                |                         |                       |
|                    |             |            |          | tham Quarry     | Distance: 640m - Soi   | al Site                        | ant Geological Site     | Regionally Importan   |
|                    |             |            |          | ary (if any):   | % Overlap with Site E  |                                |                         |                       |
|                    |             |            |          | tham Verges     | Distance: 158m - Sou   |                                |                         | Local Wildlife Site   |
|                    |             |            |          | ary (if any):   | % Overlap with Site E  |                                |                         |                       |
|                    |             |            |          | n's Pit         | Distance: 10536m - 3   |                                | erve                    | Local Nature Reser    |
|                    |             |            |          | ary (if any):   | % Overlap with Site E  |                                |                         |                       |
|                    |             |            | Voods    | ast Morkery W   | Distance: 1306m - W    |                                |                         | Ancient Woodland      |
|                    |             |            |          | ary (if any):   | % Overlap with Site E  |                                |                         |                       |
|                    |             |            |          | woodland        | Distance: 28m - Deci   |                                |                         | Priority Habitat      |
| Overlap)           | land (11%   | us wood    | eciduo   | ary (if any): D | % Overlap with Site E  |                                |                         |                       |
|                    |             |            |          |                 |                        |                                | ONMENT                  | HISTORIC ENVIRO       |
|                    |             | st         | e Baptis | of St John The  | Distance: 400m - Chi   |                                | ding                    | Grade I Listed Build  |
|                    | any): 0     | dary (if a | e Boun   | ngs within Site | No. of Grade I Listed  |                                |                         |                       |
|                    |             |            | as       | Of St Nichola   | Distance: 2005m - Cl   |                                | uilding                 | Grade II* Listed Buil |
|                    | any): 0     | ındary (if | Site Bou | dings within S  | No. of Grade II* Liste |                                |                         |                       |
|                    |             | 'n         | And Bar  | armhouse A      | Distance: 302m - Tar   |                                | ilding                  | Grade II Listed Build |
|                    | any): 0     | ndary (if  | te Bour  | ings within Sit | No. of Grade II Listed |                                |                         |                       |
| mill and fishponds | tory, water | r precep   | Templar  | s of Knights T  | Distance: 1329m - Ro   |                                | nent                    | Scheduled Monume      |
|                    |             |            |          | ary (if any):   | % Overlap with Site E  |                                |                         |                       |
| mill and fish      | • ·         | • (        |          | s of Knights T  | Distance: 1329m - Ro   |                                | nent                    | Scheduled Monume      |

| Conservation Area                            | Distance: 34m - South Witham Conservation Area                                                   |
|----------------------------------------------|--------------------------------------------------------------------------------------------------|
|                                              | % Overlap with Site Boundary (if any):                                                           |
| Registered Park and Garden                   | Distance: 5871m - Exton Park                                                                     |
|                                              | % Overlap with Site Boundary (if any):                                                           |
| LANDSCAPE                                    | 7 77                                                                                             |
| Tree Preservation Order (TPO)                | Distance: 124m - 252- South Witham Water Lane                                                    |
|                                              | No. of TPO's within Site Boundary (if any): 0                                                    |
|                                              |                                                                                                  |
| Flood Zone 2                                 | Distance: 133                                                                                    |
|                                              | % Overlap with Site Boundary (if any): 0                                                         |
| Flood Zone 3                                 | Distance: 395                                                                                    |
|                                              | % Overlap with Site Boundary (if any):                                                           |
| LAND, SOIL, AND WATER RESOURCES              |                                                                                                  |
| Agricultural Land Classification – Grade I   | % Overlap with Site Boundary (if any): No Overlap with Grade 1 Agricultural Land                 |
| Agricultural Land Classification – Grade II  | % Overlap with Site Boundary (if any): No Overlap with Grade 2 Agricultural Land                 |
| Agricultural Land Classification – Grade III | % Overlap with Site Boundary (if any): 100% - Overlap with Grade 3 Agricultural Land             |
| Mineral Safeguarding Area                    | % Overlap with Site Boundary (if any): Limestone Mineral Safeguarding Area (100% Overlap)        |
| Mineral Consultation Area                    | % Overlap with Site Boundary (if any):                                                           |
| River                                        | Distance: 496m                                                                                   |
|                                              | % Overlap with Site Boundary (if any):                                                           |
| Source Protection Zone                       | % Overlap with Site Boundary (if any): Direct overlap with Source Protection Zones 2/2c and/or 3 |
| COMMUNITY WELLBEING                          |                                                                                                  |
| Employment Site                              | Distance: 13475m - SKLP323                                                                       |
|                                              | % Overlap with Site Boundary (if any):                                                           |
| Primary Service - Shop                       | Distance: 378m                                                                                   |
|                                              | No. of Shops within Site Boundary (if any): 0                                                    |
| Primary Service – Primary School             | Distance: 423m                                                                                   |
|                                              | No. of Primary Schools within Site Boundary (if any): 0                                          |
| Primary Service – Secondary School/College   | Distance: 9046m                                                                                  |
|                                              | No. of Secondary Schools/Colleges within Site Boundary (if any): 0                               |
| Primary Service – Surgery                    | Distance: 4996m                                                                                  |
|                                              | No. of Surgeries within Site Boundary (if any): 0                                                |
| Town Centre                                  | Distance: 0                                                                                      |
|                                              | % Overlap with Site Boundary (if any):                                                           |
| Open Space                                   | Distance: 373m - Parish Church                                                                   |
|                                              | % Overlap with Site Boundary (if any):                                                           |
| TRANSPORTATION                               |                                                                                                  |
| Bus Route                                    | Distance: 299m                                                                                   |
| Bus Stop                                     | Distance: 370m                                                                                   |
|                                              | No. of Bus Stops within Site Boundary (if any): 0                                                |
| Train Station                                | Distance: 11921m                                                                                 |
|                                              | No. of Train Stations within Site Boundary (if any): 0                                           |
| Public Right of Way (PROW)                   | Distance: 189m - South Witham                                                                    |

Notes:

\* Distances from sites to constraints have been calculated from a single point at the centre of each site boundary \*\* % Overlaps and Point Counts have been generated using the full extent of the site boundary of each site

<sup>\*\*\*</sup> In cases where % Overlap is 0 this means the constraint is **adjacent** to the site. Sites with no overlaps will be left blank

Site Name Land to South of Moor Lane, South Witham(Smaller)