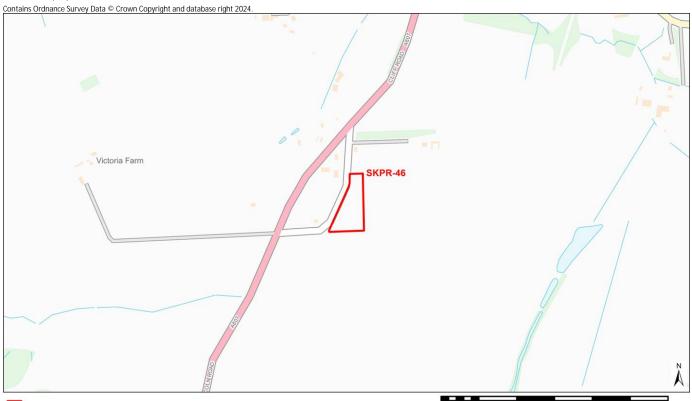

<sup>\*\*\*</sup> In cases where % Overlap is 0 this means the constraint is **adjacent** to the site. Sites with no overlaps will be left blank

Site Name Thistleton Lane and Mill Lane South Witham

| 100 0 100 200 300 400 500 m                                                      |
|----------------------------------------------------------------------------------|
| 100 0 100 200 000 400 000 11                                                     |
| Distance: The nearest AQMA site is more than 15km away                           |
| % Overlap with Site Boundary (if any):                                           |
|                                                                                  |
| Distance: 10096m - Special Protection Area (SPA)                                 |
| % Overlap with Site Boundary (if any):                                           |
| Distance:2308m - Cribb's Lodge Meadows                                           |
| % Overlap with Site Boundary (if any):                                           |
| Distance: 43m - South Witham Quarry                                              |
| % Overlap with Site Boundary (if any): 1                                         |
| Distance: 44m - South Witham Quarry                                              |
| % Overlap with Site Boundary (if any): 0                                         |
| Distance: 751m - South Witham Verges                                             |
| % Overlap with Site Boundary (if any):                                           |
| Distance: 11121m - Stanton's Pit                                                 |
| % Overlap with Site Boundary (if any):                                           |
| Distance: 1888m - West/East Morkery Woods                                        |
| % Overlap with Site Boundary (if any):                                           |
| Distance: 164m - Deciduous woodland                                              |
| % Overlap with Site Boundary (if any):                                           |
|                                                                                  |
|                                                                                  |
| Distance: 453m - Church Of St John The Baptist                                   |
| No. of Grade I Listed Buildings within Site Boundary (if any): 0                 |
| Distance: 1538m - Church Of St Nicholas                                          |
| No. of Grade II* Listed Buildings within Site Boundary (if any): 0               |
| Distance: 257m - 39 And 41, High Street                                          |
| No. of Grade II Listed Buildings within Site Boundary (if any): 0                |
| Distance: 1343m - Remains of Knights Templar preceptory, watermill and fishponds |
| % Overlap with Site Boundary (if any):                                           |
|                                                                                  |

| Conservation Area                            | Distance: 212m - South Witham Conservation Area                                                                                                       |
|----------------------------------------------|-------------------------------------------------------------------------------------------------------------------------------------------------------|
|                                              | % Overlap with Site Boundary (if any):                                                                                                                |
| Registered Park and Garden                   | Distance: 5776m - Exton Park                                                                                                                          |
|                                              | % Overlap with Site Boundary (if any):                                                                                                                |
| LANDSCAPE                                    |                                                                                                                                                       |
| Tree Preservation Order (TPO)                | Distance: 284m - 143-South Witham (Water Lane)                                                                                                        |
| ·                                            | No. of TPO's within Site Boundary (if any): 0                                                                                                         |
|                                              |                                                                                                                                                       |
| Flood Zone 2                                 | Distance: 358                                                                                                                                         |
|                                              | % Overlap with Site Boundary (if any):                                                                                                                |
| Flood Zone 3                                 | Distance: 460                                                                                                                                         |
|                                              | % Overlap with Site Boundary (if any):                                                                                                                |
| LAND, SOIL, AND WATER RESOURCES              |                                                                                                                                                       |
| Agricultural Land Classification – Grade I   | % Overlap with Site Boundary (if any): No Overlap with Grade 1 Agricultural Land                                                                      |
| Agricultural Land Classification – Grade II  | % Overlap with Site Boundary (if any): No Overlap with Grade 2 Agricultural Land                                                                      |
| Agricultural Land Classification – Grade III | % Overlap with Site Boundary (if any): 100% - Overlap with Grade 3 Agricultural Land                                                                  |
| Mineral Safeguarding Area                    | % Overlap with Site Boundary (if any): Limestone Mineral Safeguarding Area (100% Overlap), South Kesteven - Minerals Safeguarding Area (100% Overlap) |
| Mineral Consultation Area                    | % Overlap with Site Boundary (if any): 99                                                                                                             |
| River                                        | Distance: 442m                                                                                                                                        |
|                                              | % Overlap with Site Boundary (if any):                                                                                                                |
| Source Protection Zone                       | % Overlap with Site Boundary (if any): Direct overlap with Source Protection Zones 2/2c and/or 3                                                      |
| COMMUNITY WELLBEING                          |                                                                                                                                                       |
| Employment Site                              | Distance: 13465m - SKLP323                                                                                                                            |
|                                              | % Overlap with Site Boundary (if any):                                                                                                                |
| Primary Service - Shop                       | Distance: 264m                                                                                                                                        |
|                                              | No. of Shops within Site Boundary (if any): 0                                                                                                         |
| Primary Service – Primary School             | Distance: 293m                                                                                                                                        |
|                                              | No. of Primary Schools within Site Boundary (if any): 0                                                                                               |
| Primary Service – Secondary School/College   | Distance: 9535m                                                                                                                                       |
|                                              | No. of Secondary Schools/Colleges within Site Boundary (if any): 0                                                                                    |
| Primary Service – Surgery                    | Distance: 5065m                                                                                                                                       |
|                                              | No. of Surgeries within Site Boundary (if any): 0                                                                                                     |
| Town Centre                                  | Distance: 0                                                                                                                                           |
|                                              | % Overlap with Site Boundary (if any):                                                                                                                |
| Open Space                                   | Distance: 190m - South Witham Community Primary School                                                                                                |
|                                              | % Overlap with Site Boundary (if any):                                                                                                                |
| TRANSPORTATION                               |                                                                                                                                                       |
| Bus Route                                    | Distance: 344m                                                                                                                                        |
| Bus Stop                                     | Distance: 276m                                                                                                                                        |
|                                              | No. of Bus Stops within Site Boundary (if any): 0                                                                                                     |
| Train Station                                | Distance: 11324m                                                                                                                                      |
|                                              | No. of Train Ctations within City Downston (if any ), O                                                                                               |
| Public Right of Way (PROW)                   | No. of Train Stations within Site Boundary (if any): 0  Distance: 140m - South Witham - Order diverting route made 2002                               |

Notes:

\* Distances from sites to constraints have been calculated from a single point at the centre of each site boundary \*\* % Overlaps and Point Counts have been generated using the full extent of the site boundary of each site

<sup>\*\*\*</sup> In cases where % Overlap is 0 this means the constraint is **adjacent** to the site. Sites with no overlaps will be left blank

Site Name Land North of High Street South Witham

| Assessed Site Surrounding Site             | 100 0 100 200 300 400 500 m                                                      |
|--------------------------------------------|----------------------------------------------------------------------------------|
| AIR QUALITY                                |                                                                                  |
| Air Quality Management Area (AQMA)         | Distance: The nearest AQMA site is more than 15km away                           |
|                                            | % Overlap with Site Boundary (if any):                                           |
| BIODIVERSITY AND GEODIVERSITY              |                                                                                  |
| Internationally Protected Site             | Distance: 10273m - Special Protection Area (SPA)                                 |
|                                            | % Overlap with Site Boundary (if any):                                           |
| Site of Special Scientific Interest (SSSI) | Distance:2367m - Cribb's Lodge Meadows                                           |
|                                            | % Overlap with Site Boundary (if any):                                           |
| Local Geological Site                      | Distance: 117m - South Witham Quarry                                             |
|                                            | % Overlap with Site Boundary (if any):                                           |
| Regionally Important Geological Site       | Distance: 115m - South Witham Quarry                                             |
|                                            | % Overlap with Site Boundary (if any):                                           |
| Local Wildlife Site                        | Distance: 731m - South Witham Verges                                             |
|                                            | % Overlap with Site Boundary (if any):                                           |
| Local Nature Reserve                       | Distance: 11125m - Stanton's Pit                                                 |
|                                            | % Overlap with Site Boundary (if any):                                           |
| Ancient Woodland                           | Distance: 1812m - Battlebourn Head                                               |
|                                            | % Overlap with Site Boundary (if any):                                           |
| Priority Habitat                           | Distance: 304m - Deciduous woodland                                              |
|                                            | % Overlap with Site Boundary (if any):                                           |
|                                            |                                                                                  |
| HISTORIC ENVIRONMENT                       |                                                                                  |
| Grade I Listed Building                    | Distance: 330m - Church Of St John The Baptist                                   |
|                                            | No. of Grade I Listed Buildings within Site Boundary (if any): 0                 |
| Grade II* Listed Building                  | Distance: 1688m - Church Of St Nicholas                                          |
| _                                          | No. of Grade II* Listed Buildings within Site Boundary (if any): 0               |
| Grade II Listed Building                   | Distance: 222m - 39 And 41, High Street                                          |
| -                                          | No. of Grade II Listed Buildings within Site Boundary (if any): 0                |
| Scheduled Monument                         | Distance: 1166m - Remains of Knights Templar preceptory, watermill and fishponds |
|                                            | % Overlap with Site Boundary (if any):                                           |
|                                            |                                                                                  |