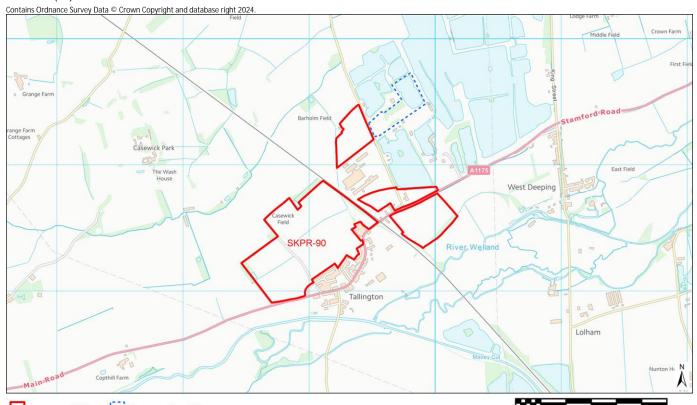

Site Name Land south of Broadgate Road. South Witham.

| Ã                  |             |            |          |                 |                        |                                |                         |                       |
|--------------------|-------------|------------|----------|-----------------|------------------------|--------------------------------|-------------------------|-----------------------|
| 300 400 500 m      | 200         | 100        | 0        | 100             |                        | unding Site                    | Surrounding S           | Assessed Site         |
|                    | <i>w</i> ay | 15km av    | re than  |                 | Distance: The neares   | AQMA)                          | ement Area (AQMA)       | Air Quality Manager   |
|                    |             |            |          | ary (if any):   | % Overlap with Site E  |                                |                         |                       |
|                    |             |            |          |                 |                        | ERSITY                         | ND GEODIVERSIT          |                       |
|                    |             | PA)        | Area (SF |                 | Distance: 10242m - S   | Internationally Protected Site |                         |                       |
|                    |             |            |          |                 | % Overlap with Site B  |                                |                         |                       |
|                    |             |            | WS       | odge Meado      | Distance:2902m - Cr    | t (SSSI)                       | entific Interest (SSSI) | Site of Special Scien |
|                    |             |            |          |                 | % Overlap with Site E  |                                |                         |                       |
|                    |             |            |          | tham Quarry     | Distance: 639m - Soi   |                                | Site                    | Local Geological Sit  |
|                    |             |            |          | ary (if any):   | % Overlap with Site E  |                                |                         |                       |
|                    |             |            |          | tham Quarry     | Distance: 640m - Soi   | al Site                        | ant Geological Site     | Regionally Importan   |
|                    |             |            |          | ary (if any):   | % Overlap with Site E  |                                |                         |                       |
|                    |             |            |          | tham Verges     | Distance: 158m - Sou   |                                |                         | Local Wildlife Site   |
|                    |             |            |          | ary (if any):   | % Overlap with Site E  |                                |                         |                       |
|                    |             |            |          | n's Pit         | Distance: 10536m - 3   |                                | erve                    | Local Nature Reser    |
|                    |             |            |          | ary (if any):   | % Overlap with Site E  |                                |                         |                       |
|                    |             |            | Voods    | ast Morkery W   | Distance: 1306m - W    |                                |                         | Ancient Woodland      |
|                    |             |            |          | ary (if any):   | % Overlap with Site E  |                                |                         |                       |
|                    |             |            |          | woodland        | Distance: 28m - Deci   |                                |                         | Priority Habitat      |
| Overlap)           | land (11%   | us wood    | eciduo   | ary (if any): D | % Overlap with Site E  |                                |                         |                       |
|                    |             |            |          |                 |                        |                                | ONMENT                  | HISTORIC ENVIRO       |
|                    |             | st         | e Baptis | of St John The  | Distance: 400m - Chi   |                                | ding                    | Grade I Listed Build  |
|                    | any): 0     | dary (if a | e Boun   | ngs within Site | No. of Grade I Listed  |                                |                         |                       |
|                    |             |            | as       | Of St Nichola   | Distance: 2005m - Cl   |                                | uilding                 | Grade II* Listed Buil |
|                    | any): 0     | ındary (if | Site Bou | dings within S  | No. of Grade II* Liste |                                |                         |                       |
|                    |             | 'n         | And Bar  | armhouse A      | Distance: 302m - Tar   |                                | ilding                  | Grade II Listed Build |
|                    | any): 0     | ndary (if  | te Bour  | ings within Sit | No. of Grade II Listed |                                |                         |                       |
| mill and fishponds | tory, water | r precep   | Templar  | s of Knights T  | Distance: 1329m - Ro   |                                | nent                    | Scheduled Monume      |
|                    |             |            |          | ary (if any):   | % Overlap with Site E  |                                |                         |                       |
| mill and fish      | • ·         | • (        |          | s of Knights T  | Distance: 1329m - Ro   |                                | nent                    | Scheduled Monume      |