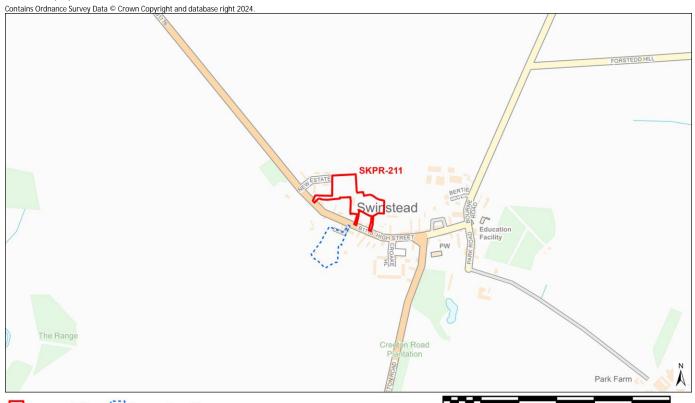

Site Name Land south of Broadgate Road. South Witham.

| Ã                  |             |            |          |                 |                        |                                |                         |                       |
|--------------------|-------------|------------|----------|-----------------|------------------------|--------------------------------|-------------------------|-----------------------|
| 300 400 500 m      | 200         | 100        | 0        | 100             |                        | unding Site                    | Surrounding S           | Assessed Site         |
|                    | <i>w</i> ay | 15km av    | re than  |                 | Distance: The neares   | AQMA)                          | ement Area (AQMA)       | Air Quality Manager   |
|                    |             |            |          | ary (if any):   | % Overlap with Site E  |                                |                         |                       |
|                    |             |            |          |                 |                        | ERSITY                         | ND GEODIVERSIT          |                       |
|                    |             | PA)        | Area (SF |                 | Distance: 10242m - S   | Internationally Protected Site |                         |                       |
|                    |             |            |          |                 | % Overlap with Site B  |                                |                         |                       |
|                    |             |            | WS       | odge Meado      | Distance:2902m - Cr    | t (SSSI)                       | entific Interest (SSSI) | Site of Special Scien |
|                    |             |            |          |                 | % Overlap with Site E  |                                |                         |                       |
|                    |             |            |          | tham Quarry     | Distance: 639m - Soi   |                                | Site                    | Local Geological Sit  |
|                    |             |            |          | ary (if any):   | % Overlap with Site E  |                                |                         |                       |
|                    |             |            |          | tham Quarry     | Distance: 640m - Soi   | al Site                        | ant Geological Site     | Regionally Importan   |
|                    |             |            |          | ary (if any):   | % Overlap with Site E  |                                |                         |                       |
|                    |             |            |          | tham Verges     | Distance: 158m - Sou   |                                |                         | Local Wildlife Site   |
|                    |             |            |          | ary (if any):   | % Overlap with Site E  |                                |                         |                       |
|                    |             |            |          | n's Pit         | Distance: 10536m - 3   |                                | erve                    | Local Nature Reser    |
|                    |             |            |          | ary (if any):   | % Overlap with Site E  |                                |                         |                       |
|                    |             |            | Voods    | ast Morkery W   | Distance: 1306m - W    |                                |                         | Ancient Woodland      |
|                    |             |            |          | ary (if any):   | % Overlap with Site E  |                                |                         |                       |
|                    |             |            |          | woodland        | Distance: 28m - Deci   |                                |                         | Priority Habitat      |
| Overlap)           | land (11%   | us wood    | eciduo   | ary (if any): D | % Overlap with Site E  |                                |                         |                       |
|                    |             |            |          |                 |                        |                                | ONMENT                  | HISTORIC ENVIRO       |
|                    |             | st         | e Baptis | of St John The  | Distance: 400m - Chi   |                                | ding                    | Grade I Listed Build  |
|                    | any): 0     | dary (if a | e Boun   | ngs within Site | No. of Grade I Listed  |                                |                         |                       |
|                    |             |            | as       | Of St Nichola   | Distance: 2005m - Cl   |                                | uilding                 | Grade II* Listed Buil |
|                    | any): 0     | ındary (if | Site Bou | dings within S  | No. of Grade II* Liste |                                |                         |                       |
|                    |             | 'n         | And Bar  | armhouse A      | Distance: 302m - Tar   |                                | ilding                  | Grade II Listed Build |
|                    | any): 0     | ndary (if  | te Bour  | ings within Sit | No. of Grade II Listed |                                |                         |                       |
| mill and fishponds | tory, water | r precep   | Templar  | s of Knights T  | Distance: 1329m - Ro   |                                | nent                    | Scheduled Monume      |
|                    |             |            |          | ary (if any):   | % Overlap with Site E  |                                |                         |                       |
| mill and fish      | • ·         | • (        |          | s of Knights T  | Distance: 1329m - Ro   |                                | nent                    | Scheduled Monume      |