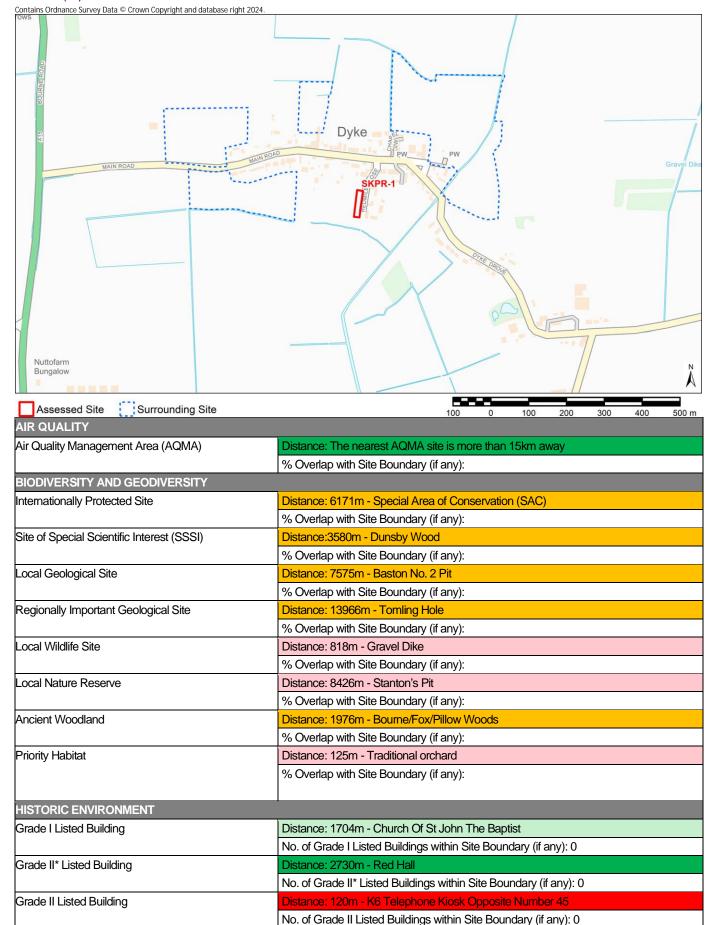

|  |
|                                              | No. of Train Stations within Site Boundary (if any): 0                                           |  |  |  |  |
| Public Right of Way (PROW)                   | Distance: 296m - Legal Event Order LCC 14.08.07                                                  |  |  |  |  |

Notes:

\* Distances from sites to constraints have been calculated from a single point at the centre of each site boundary

\*\* % Overlaps and Point Counts have been generated using the full extent of the site boundary of each site

\*\*\* In cases where % Overlap is 0 this means the constraint is **adjacent** to the site. Sites with no overlaps will be left blank

Site Name Land Rear of Comile Bank - Parallel To Redmile Close

Site Area (ha) 0.1

Scheduled Monument



Distance: 125m - Car Dyke, S of Dyke % Overlap with Site Boundary (if any):

| Conservation Area                            | Distance: 1441m - Morton Conservation Area                                                       |
|----------------------------------------------|--------------------------------------------------------------------------------------------------|
|                                              | % Overlap with Site Boundary (if any):                                                           |
| Registered Park and Garden                   | Distance: 5472m - Grimsthorpe Castle                                                             |
|                                              | % Overlap with Site Boundary (if any):