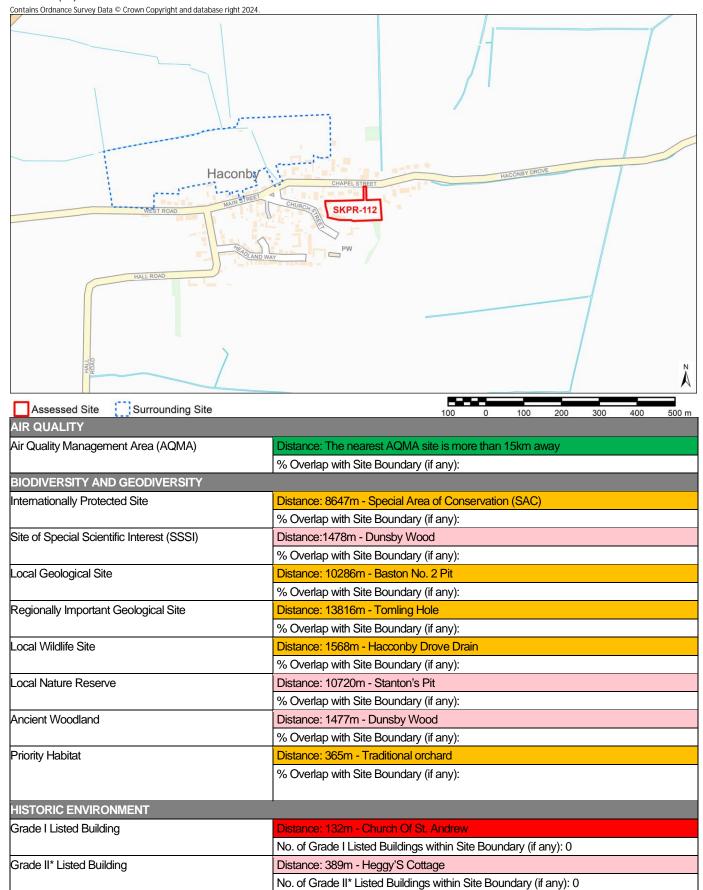

geries within Site Boundary (if any): 0  Distance: 5350m - Deepings Town Centre  % Overlap with Site Boundary (if any):  Distance: 183m - Greatford Recreation Ground  % Overlap with Site Boundary (if any):  Distance: 3011m  Distance: 154m  No. of Bus Stops within Site Boundary (if any): 0                  |

Notes:

\* Distances from sites to constraints have been calculated from a single point at the centre of each site boundary

\*\* % Overlaps and Point Counts have been generated using the full extent of the site boundary of each site

<sup>\*\*\*</sup> In cases where % Overlap is 0 this means the constraint is **adjacent** to the site. Sites with no overlaps will be left blank

Site Name Land at Chapel Street, Haconby

Site Area (ha) 0.81

Grade II Listed Building

Scheduled Monument



Distance: 50m - Manor House

Distance: 1485m - Dunsby village cross
% Overlap with Site Boundary (if any):

No. of Grade II Listed Buildings within Site Boundary (if any): 0

| Conservation Area                                            | Distance: 1213m - Dunsby Conservation Area                                                                                                                                                                                                                                                |
|--------------------------------------------------------------|------------------------------------------------------------------------------------------------------------------------------------------------------------------------------------------------------------------