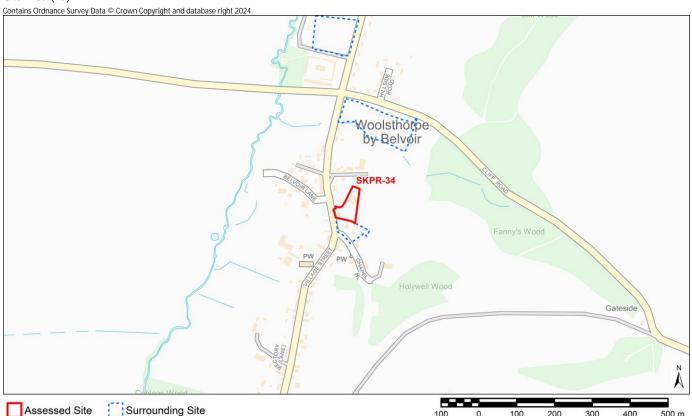

ion                                | Distance: 5491m                                                                      |
|                                              | No. of Train Stations within Site Boundary (if any): 0                               |
| Public Right of Way (PROW)                   | Distance: 128m - NW of Woolsthorpe                                                   |

Notes:

\* Distances from sites to constraints have been calculated from a single point at the centre of each site boundary

\*\* % Overlaps and Point Counts have been generated using the full extent of the site boundary of each site

\*\*\* In cases where % Overlap is 0 this means the constraint is **adjacent** to the site. Sites with no overlaps will be left blank

Site Name Woolsthorpe: Area (B)



| Contage Wood                               |                                |               |          |           |           |          |      | Ž       |
|--------------------------------------------|--------------------------------|---------------|----------|-----------|-----------|----------|------|---------|
| Assessed Site Surrounding Site             |                                | 100           | 0        | 100       | 200       | 300      | 400  | 500 m   |
| AIR QUALITY                                |                                | 100           |          | 100       | 200       | 500      | 400  | 300 111 |
| Air Quality Management Area (AQMA)         | Distance: 7504m - South Ke     | steven Dist   | rict Cou | ıncil No  | 6         |          |      |         |
|