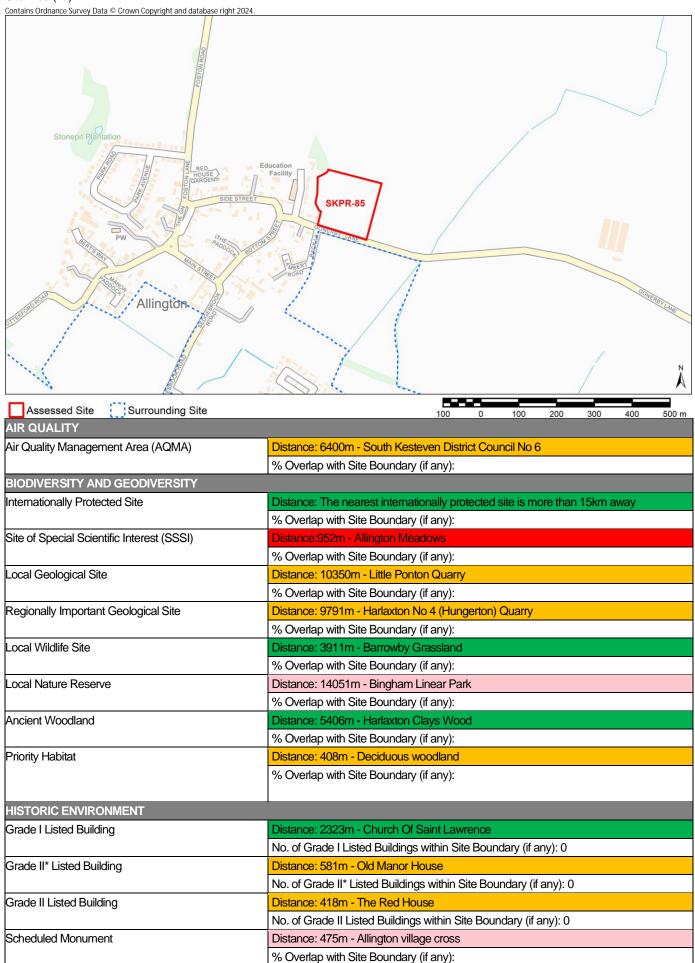

| No. of Train Stations within Site Boundary (if any): 0                               |
| Public Right of Way (PROW)                   | Distance: 259m - Fp parallel to Church Street, Thurlby                               |
| i abilo ragili di vvay (i 110vv)             | Distance. 20011-1 p parallel to Orlatel Totalet, Thurby                              |

Notes:

\* Distances from sites to constraints have been calculated from a single point at the centre of each site boundary

\*\* % Overlaps and Point Counts have been generated using the full extent of the site boundary of each site

<sup>\*\*\*</sup> In cases where % Overlap is 0 this means the constraint is **adjacent** to the site. Sites with no overlaps will be left blank

Site Name White Rose Farmyard



| Conservation Area                                                                                                                                                     | Distance: 130m - Allington Conservation Area