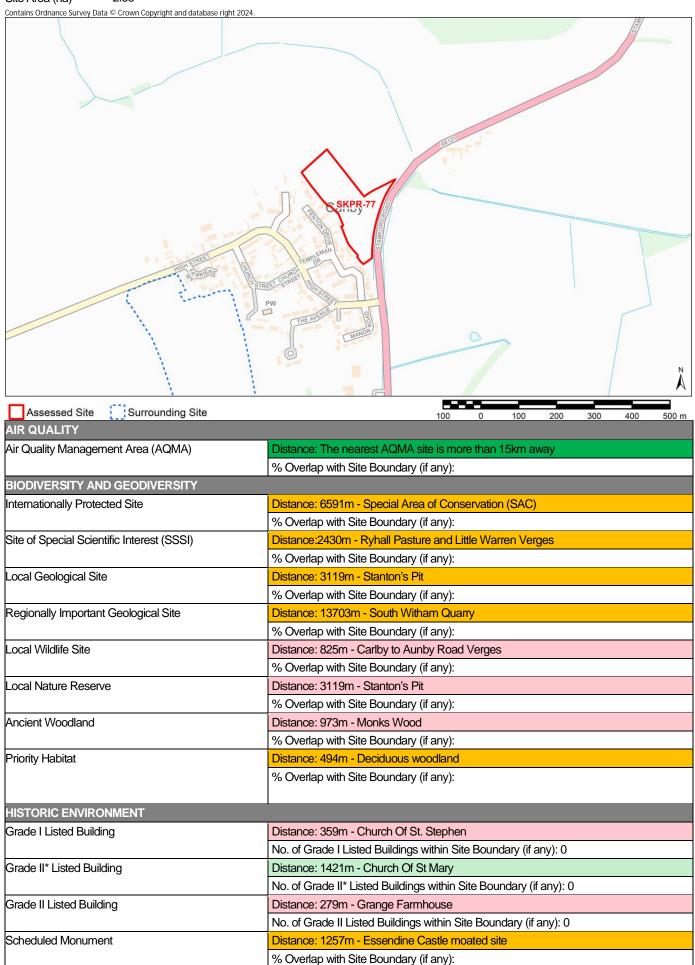

Site Name Land south of Broadgate Road. South Witham.

| Ã                  |             |            |          |                 |                        |                                |                         |                       |
|--------------------|-------------|------------|----------|-----------------|------------------------|--------------------------------|-------------------------|-----------------------|
| 300 400 500 m      | 200         | 100        | 0        | 100             |                        | unding Site                    | Surrounding S           | Assessed Site         |
|                    | <i>w</i> ay | 15km av    | re than  |                 | Distance: The neares   | AQMA)                          | ement Area (AQMA)       | Air Quality Manager   |
|                    |             |            |          | ary (if any):   | % Overlap with Site E  |                                |                         |                       |
|                    |             |            |          |                 |                        | ERSITY                         | ND GEODIVERSIT          |                       |
|                    |             | PA)        | Area (SF |                 | Distance: 10242m - S   | Internationally Protected Site |                         |                       |
|                    |             |            |          |                 | % Overlap with Site B  |                                |                         |                       |
|                    |             |            | WS       | odge Meado      | Distance:2902m - Cr    | t (SSSI)                       | entific Interest (SSSI) | Site of Special Scien |
|                    |             |            |          |                 | % Overlap with Site E  |                                |                         |                       |
|                    |             |            |          | tham Quarry     | Distance: 639m - Soi   |                                | Site                    | Local Geological Sit  |
|                    |             |            |          | ary (if any):   | % Overlap with Site E  |                                |                         |                       |
|                    |             |            |          | tham Quarry     | Distance: 640m - Soi   | al Site                        | ant Geological Site     | Regionally Importan   |
|                    |             |            |          | ary (if any):   | % Overlap with Site E  |                                |                         |                       |
|                    |             |            |          | tham Verges     | Distance: 158m - Sou   |                                |                         | Local Wildlife Site   |
|                    |             |            |          | ary (if any):   | % Overlap with Site E  |                                |                         |                       |
|                    |             |            |          | n's Pit         | Distance: 10536m - 3   |                                | erve                    | Local Nature Reser    |
|                    |             |            |          | ary (if any):   | % Overlap with Site E  |                                |                         |                       |
|                    |             |            | Voods    | ast Morkery W   | Distance: 1306m - W    |                                |                         | Ancient Woodland      |
|                    |             |            |          | ary (if any):   | % Overlap with Site E  |                                |                         |                       |
|                    |             |            |          | woodland        | Distance: 28m - Deci   |                                |                         | Priority Habitat      |
| Overlap)           | land (11%   | us wood    | eciduo   | ary (if any): D | % Overlap with Site E  |                                |                         |                       |
|                    |             |            |          |                 |                        |                                | ONMENT                  | HISTORIC ENVIRO       |
|                    |             | st         | e Baptis | of St John The  | Distance: 400m - Chi   |                                | ding                    | Grade I Listed Build  |
|                    | any): 0     | dary (if a | e Boun   | ngs within Site | No. of Grade I Listed  |                                |                         |                       |
|                    |             |            | as       | Of St Nichola   | Distance: 2005m - Cl   |                                | uilding                 | Grade II* Listed Buil |
|                    | any): 0     | ındary (if | Site Bou | dings within S  | No. of Grade II* Liste |                                |                         |                       |
|                    |             | 'n         | And Bar  | armhouse A      | Distance: 302m - Tar   |                                | ilding                  | Grade II Listed Build |
|                    | any): 0     | ndary (if  | te Bour  | ings within Sit | No. of Grade II Listed |                                |                         |                       |
| mill and fishponds | tory, water | r precep   | Templar  | s of Knights T  | Distance: 1329m - Ro   |                                | nent                    | Scheduled Monume      |
|                    |             |            |          | ary (if any):   | % Overlap with Site E  |                                |                         |                       |
| mill and fish      | • ·         | • (        |          | s of Knights T  | Distance: 1329m - Ro   |                                | nent                    | Scheduled Monume      |

| Conservation Area                            | Distance: 34m - South Witham Conservation Area                                                   |
|----------------------------------------------|--------------------------------------------------------------------------------------------------|
|                                              | % Overlap with Site Boundary (if any):                                                           |
| Registered Park and Garden                   | Distance: 5871m - Exton Park                                                                     |
|                                              | % Overlap with Site Boundary (if any):                                                           |
| LANDSCAPE                                    | 7 77                                                                                             |
| Tree Preservation Order (TPO)                | Distance: 124m - 252- South Witham Water Lane                                                    |
|                                              | No. of TPO's within Site Boundary (if any): 0                                                    |
|                                              |                                                                                                  |
| Flood Zone 2                                 | Distance: 133                                                                                    |
|                                              | % Overlap with Site Boundary (if any): 0                                                         |
| Flood Zone 3                                 | Distance: 395                                                                                    |
|                                              | % Overlap with Site Boundary (if any):                                                           |
| LAND, SOIL, AND WATER RESOURCES              |                                                                                                  |
| Agricultural Land Classification – Grade I   | % Overlap with Site Boundary (if any): No Overlap with Grade 1 Agricultural Land                 |
| Agricultural Land Classification – Grade II  | % Overlap with Site Boundary (if any): No Overlap with Grade 2 Agricultural Land                 |
| Agricultural Land Classification – Grade III | % Overlap with Site Boundary (if any): 100% - Overlap with Grade 3 Agricultural Land             |
| Mineral Safeguarding Area                    | % Overlap with Site Boundary (if any): Limestone Mineral Safeguarding Area (100% Overlap)        |
| Mineral Consultation Area                    | % Overlap with Site Boundary (if any):                                                           |
| River                                        | Distance: 496m                                                                                   |
|                                              | % Overlap with Site Boundary (if any):                                                           |
| Source Protection Zone                       | % Overlap with Site Boundary (if any): Direct overlap with Source Protection Zones 2/2c and/or 3 |
| COMMUNITY WELLBEING                          |                                                                                                  |
| Employment Site                              | Distance: 13475m - SKLP323                                                                       |
|                                              | % Overlap with Site Boundary (if any):                                                           |
| Primary Service - Shop                       | Distance: 378m                                                                                   |
|                                              | No. of Shops within Site Boundary (if any): 0                                                    |
| Primary Service – Primary School             | Distance: 423m                                                                                   |
|                                              | No. of Primary Schools within Site Boundary (if any): 0                                          |
| Primary Service – Secondary School/College   | Distance: 9046m                                                                                  |
|                                              | No. of Secondary Schools/Colleges within Site Boundary (if any): 0                               |
| Primary Service – Surgery                    | Distance: 4996m                                                                                  |
|                                              | No. of Surgeries within Site Boundary (if any): 0                                                |
| Town Centre                                  | Distance: 0                                                                                      |
|                                              | % Overlap with Site Boundary (if any):                                                           |
| Open Space                                   | Distance: 373m - Parish Church                                                                   |
|                                              | % Overlap with Site Boundary (if any):                                                           |
| TRANSPORTATION                               |                                                                                                  |
| Bus Route                                    | Distance: 299m                                                                                   |
| Bus Stop                                     | Distance: 370m                                                                                   |
|                                              | No. of Bus Stops within Site Boundary (if any): 0                                                |
| Train Station                                | Distance: 11921m                                                                                 |
|                                              | No. of Train Stations within Site Boundary (if any): 0                                           |
| Public Right of Way (PROW)                   | Distance: 189m - South Witham                                                                    |

Notes:

\* Distances from sites to constraints have been calculated from a single point at the centre of each site boundary \*\* % Overlaps and Point Counts have been generated using the full extent of the site boundary of each site

<sup>\*\*\*</sup> In cases where % Overlap is 0 this means the constraint is **adjacent** to the site. Sites with no overlaps will be left blank

Site Name Land to South of Moor Lane, South Witham(Smaller)