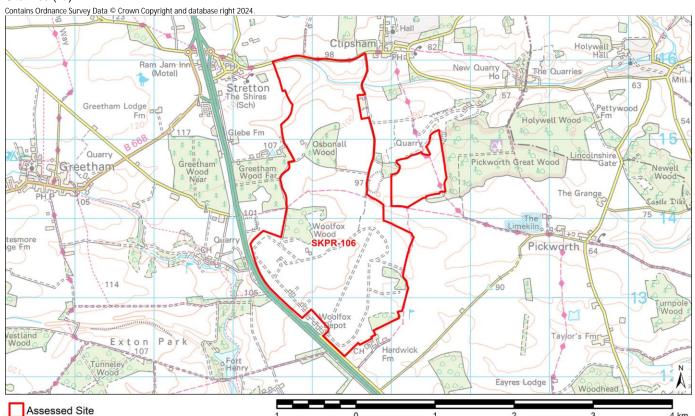

Distance: 2137m                                                                                  |
|                                              | No. of Train Stations within Site Boundary (if any): 0                                           |
| Public Right of Way (PROW)                   | Distance: 642m - Fp Linking New Cross Road with Churchill Road North                             |

Notes:

\* Distances from sites to constraints have been calculated from a single point at the centre of each site boundary

\*\* % Overlaps and Point Counts have been generated using the full extent of the site boundary of each site

\*\*\* In cases where % Overlap is 0 this means the constraint is **adjacent** to the site. Sites with no overlaps will be left blank

Site Name Woolfox, near Clipsham



| Vestland Wood Exton Park 107               | Taylor's Fmr Fmr Eayres Lodge Woodhead                                                                                               |
|--------------------------------------------|--------------------------------------------------------------------------------------------------------------------------------------|
| Assessed Site                              | 1 0 1 2 3 4km                                                                                                                        |
| AIR QUALITY                                |                                                                                                                                      |
| Air Quality Management Area (AQMA)         | Distance: The nearest A