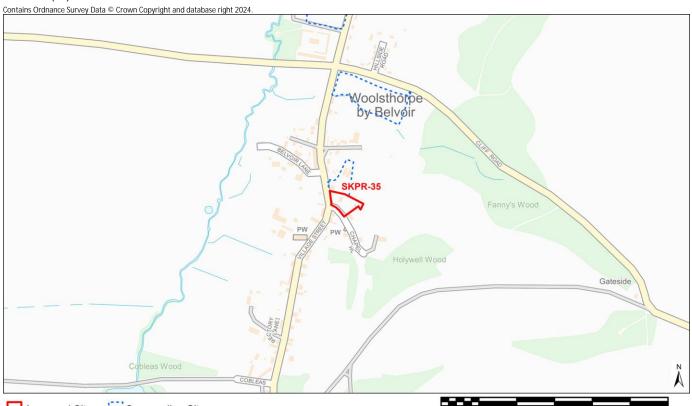

Site Name Land south of Broadgate Road. South Witham.

| Ã                  |             |            |          |                 |                        |                                |                         |                       |
|--------------------|-------------|------------|----------|-----------------|------------------------|--------------------------------|-------------------------|-----------------------|
| 300 400 500 m      | 200         | 100        | 0        | 100             |                        | unding Site                    | Surrounding S           | Assessed Site         |
|                    | <i>w</i> ay | 15km av    | re than  |                 | Distance: The neares   | AQMA)                          | ement Area (AQMA)       | Air Quality Manager   |
|                    |             |            |          | ary (if any):   | % Overlap with Site E  |                                |                         |                       |
|                    |             |            |          |                 |                        | ERSITY                         | ND GEODIVERSIT          |                       |
|                    |             | PA)        | Area (SF |                 | Distance: 10242m - S   | Internationally Protected Site |                         |                       |
|                    |             |            |          |                 | % Overlap with Site B  |                                |                         |                       |
|                    |             |            | WS       | odge Meado      | Distance:2902m - Cr    | t (SSSI)                       | entific Interest (SSSI) | Site of Special Scien |
|                    |             |            |          |                 | % Overlap with Site E  |                                |                         |                       |
|                    |             |            |          | tham Quarry     | Distance: 639m - Soi   |                                | Site                    | Local Geological Sit  |
|                    |             |            |          | ary (if any):   | % Overlap with Site E  |                                |                         |                       |
|                    |             |            |          | tham Quarry     | Distance: 640m - Soi   | al Site                        | ant Geological Site     | Regionally Importan   |
|                    |             |            |          | ary (if any):   | % Overlap with Site E  |                                |                         |                       |
|                    |             |            |          | tham Verges     | Distance: 158m - Sou   |                                |                         | Local Wildlife Site   |
|                    |             |            |          | ary (if any):   | % Overlap with Site E  |                                |                         |                       |
|                    |             |            |          | n's Pit         | Distance: 10536m - 3   |                                | erve                    | Local Nature Reser    |
|                    |             |            |          | ary (if any):   | % Overlap with Site E  |                                |                         |                       |
|                    |             |            | Voods    | ast Morkery W   | Distance: 1306m - W    |                                |                         | Ancient Woodland      |
|                    |             |            |          | ary (if any):   | % Overlap with Site E  |                                |                         |                       |
|                    |             |            |          | woodland        | Distance: 28m - Deci   |                                |                         | Priority Habitat      |
| Overlap)           | land (11%   | us wood    | eciduo   | ary (if any): D | % Overlap with Site E  |                                |                         |                       |
|                    |             |            |          |                 |                        |                                | ONMENT                  | HISTORIC ENVIRO       |
|                    |             | st         | e Baptis | of St John The  | Distance: 400m - Chi   |                                | ding                    | Grade I Listed Build  |
|                    | any): 0     | dary (if a | e Boun   | ngs within Site | No. of Grade I Listed  |                                |                         |                       |
|                    |             |            | as       | Of St Nichola   | Distance: 2005m - Cl   |                                | uilding                 | Grade II* Listed Buil |
|                    | any): 0     | ındary (if | Site Bou | dings within S  | No. of Grade II* Liste |                                |                         |                       |
|                    |             | 'n         | And Bar  | armhouse A      | Distance: 302m - Tar   |                                | ilding                  | Grade II Listed Build |
|                    | any): 0     | ndary (if  | te Bour  | ings within Sit | No. of Grade II Listed |                                |                         |                       |
| mill and fishponds | tory, water | r precep   | Templar  | s of Knights T  | Distance: 1329m - Ro   |                                | nent                    | Scheduled Monume      |
|                    |             |            |          | ary (if any):   | % Overlap with Site E  |                                |                         |                       |
| mill and fish      | • ·         | • (        |          | s of Knights T  | Distance: 1329m - Ro   |                                | nent                    | Scheduled Monume      |

| Conservation Area                            | Distance: 34m - South Witham Conservation Area                                                   |
|----------------------------------------------|--------------------------------------------------------------------------------------------------|
|                                              | % Overlap with Site Boundary (if any):                                                           |
| Registered Park and Garden                   | Distance: 5871m - Exton Park                                                                     |
|                                              | % Overlap with Site Boundary (if any):                                                           |
| LANDSCAPE                                    | 7 77                                                                                             |
| Tree Preservation Order (TPO)                | Distance: 124m - 252- South Witham Water Lane                                                    |
|                                              | No. of TPO's within Site Boundary (if any): 0                                                    |
|                                              |                                                                                                  |
| Flood Zone 2                                 | Distance: 133                                                                                    |
|                                              | % Overlap with Site Boundary (if any): 0                                                         |
| Flood Zone 3                                 | Distance: 395                                                                                    |
|                                              | % Overlap with Site Boundary (if any):                                                           |
| LAND, SOIL, AND WATER RESOURCES              |                                                                                                  |
| Agricultural Land Classification – Grade I   | % Overlap with Site Boundary (if any): No Overlap with Grade 1 Agricultural Land                 |
| Agricultural Land Classification – Grade II  | % Overlap with Site Boundary (if any): No Overlap with Grade 2 Agricultural Land                 |
| Agricultural Land Classification – Grade III | % Overlap with Site Boundary (if any): 100% - Overlap with Grade 3 Agricultural Land             |
| Mineral Safeguarding Area                    | % Overlap with Site Boundary (if any): Limestone Mineral Safeguarding Area (100% Overlap)        |
| Mineral Consultation Area                    | % Overlap with Site Boundary (if any):                                                           |
| River                                        | Distance: 496m                                                                                   |
|                                              | % Overlap with Site Boundary (if any):                                                           |
| Source Protection Zone                       | % Overlap with Site Boundary (if any): Direct overlap with Source Protection Zones 2/2c and/or 3 |
| COMMUNITY WELLBEING                          |                                                                                                  |
| Employment Site                              | Distance: 13475m - SKLP323                                                                       |
|                                              | % Overlap with Site Boundary (if any):                                                           |
| Primary Service - Shop                       | Distance: 378m                                                                                   |
|                                              | No. of Shops within Site Boundary (if any): 0                                                    |
| Primary Service – Primary School             | Distance: 423m                                                                                   |
|                                              | No. of Primary Schools within Site Boundary (if any): 0                                          |
| Primary Service – Secondary School/College   | Distance: 9046m                                                                                  |
|                                              | No. of Secondary Schools/Colleges within Site Boundary (if any): 0                               |
| Primary Service – Surgery                    | Distance: 4996m                                                                                  |
|                                              | No. of Surgeries within Site Boundary (if any): 0                                                |
| Town Centre                                  | Distance: 0                                                                                      |
|                                              | % Overlap with Site Boundary (if any):                                                           |
| Open Space                                   | Distance: 373m - Parish Church                                                                   |
|                                              | % Overlap with Site Boundary (if any):                                                           |
| TRANSPORTATION                               |                                                                                                  |
| Bus Route                                    | Distance: 299m                                                                                   |
| Bus Stop                                     | Distance: 370m                                                                                   |
|                                              | No. of Bus Stops within Site Boundary (if any): 0                                                |
| Train Station                                | Distance: 11921m                                                                                 |
|                                              | No. of Train Stations within Site Boundary (if any): 0                                           |
| Public Right of Way (PROW)                   | Distance: 189m - South Witham                                                                    |

Notes:

\* Distances from sites to constraints have been calculated from a single point at the centre of each site boundary \*\* % Overlaps and Point Counts have been generated using the full extent of the site boundary of each site

<sup>\*\*\*</sup> In cases where % Overlap is 0 this means the constraint is **adjacent** to the site. Sites with no overlaps will be left blank

Site Name Land to South of Moor Lane, South Witham(Smaller)