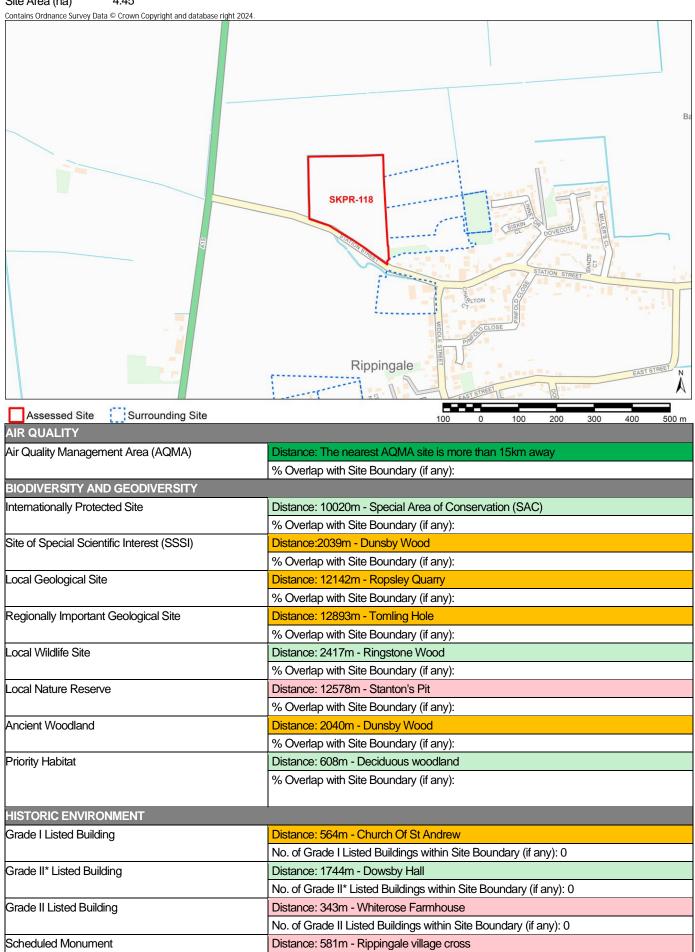

n Site Boundary (if any): 0                                  |
| Public Right of Way (PROW)                   | Distance: 322m - FP off East Street Northwards                                          |
| i ubiic night of vvay (FROVV)                | DISTAINCE, SZZITI - I F UII LAST STEEL NOTHWAIUS                                        |

Notes:

\* Distances from sites to constraints have been calculated from a single point at the centre of each site boundary

\*\* % Overlaps and Point Counts have been generated using the full extent of the site boundary of each site

\*\*\* In cases where % Overlap is 0 this means the constraint is **adjacent** to the site. Sites with no overlaps will be left blank

Site Name Land North of Station Street (formerly Nunnalees field)

Site Area (ha) 4.45



% Overlap with Site Boundary (if any):

| Conservation Area                            | Distance: 1551m - Dunsby Conservation Area                                                         |
|----------------------------------------------|----------------------------------------------------------------------------------------------------|
|                                              | % Overlap with Site Boundary (if any):                                                             |
| Registered Park and Garden                   | Distance: 6945m - Grimsthorpe Castle                                                               |
|                                              | % Overlap with Site Boundary (if any):                                                             |
| LANDSC