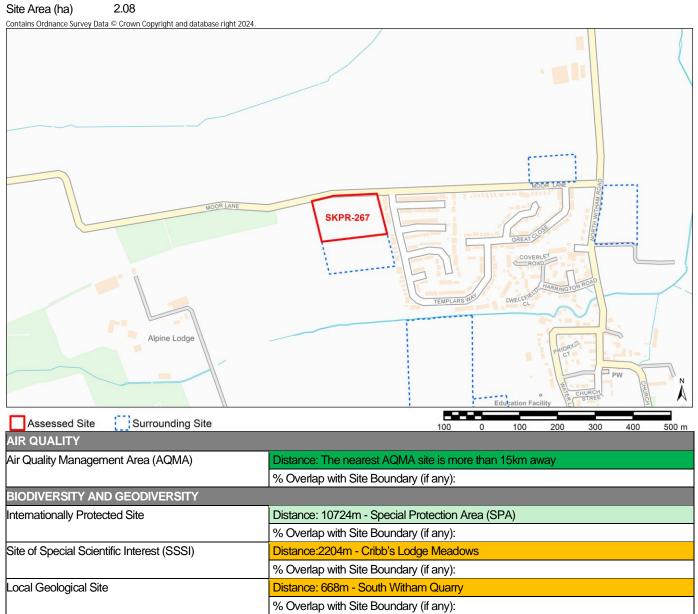

| Distance: The nearest AQMA site is more than 15km away                          |
|---------------------------------------------------------------------------------|
| % Overlap with Site Boundary (if any):                                          |
|                                                                                 |
| Distance: 10724m - Special Protection Area (SPA)                                |
| % Overlap with Site Boundary (if any):                                          |
| Distance:2204m - Cribb's Lodge Meadows                                          |
| % Overlap with Site Boundary (if any):                                          |
| Distance: 668m - South Witham Quarry                                            |
| % Overlap with Site Boundary (if any):                                          |
| Distance: 664m - South Witham Quarry                                            |
| % Overlap with Site Boundary (if any):                                          |
| Distance: 1282m - South Witham Verges                                           |
| % Overlap with Site Boundary (if any):                                          |
| Distance: 11606m - Stanton's Pit                                                |
| % Overlap with Site Boundary (if any):                                          |
| Distance: 2068m - Battlebourn Head                                              |
| % Overlap with Site Boundary (if any):                                          |
| Distance: 278m - Deciduous woodland                                             |
| % Overlap with Site Boundary (if any):                                          |
|                                                                                 |
| Distance: 791m - Church Of St John The Baptist                                  |
| No. of Grade I Listed Buildings within Site Boundary (if any): 0                |
| Distance: 1972m - Church Of St Nicholas                                         |
| No. of Grade II* Listed Buildings within Site Boundary (if any): 0              |
| Distance: 726m - Priory Farmhouse                                               |
| No. of Grade II Listed Buildings within Site Boundary (if any): 0               |
| Distance: 868m - Remains of Knights Templar preceptory, watermill and fishponds |
| % Overlap with Site Boundary (if any):                                          |
|                                                                                 |