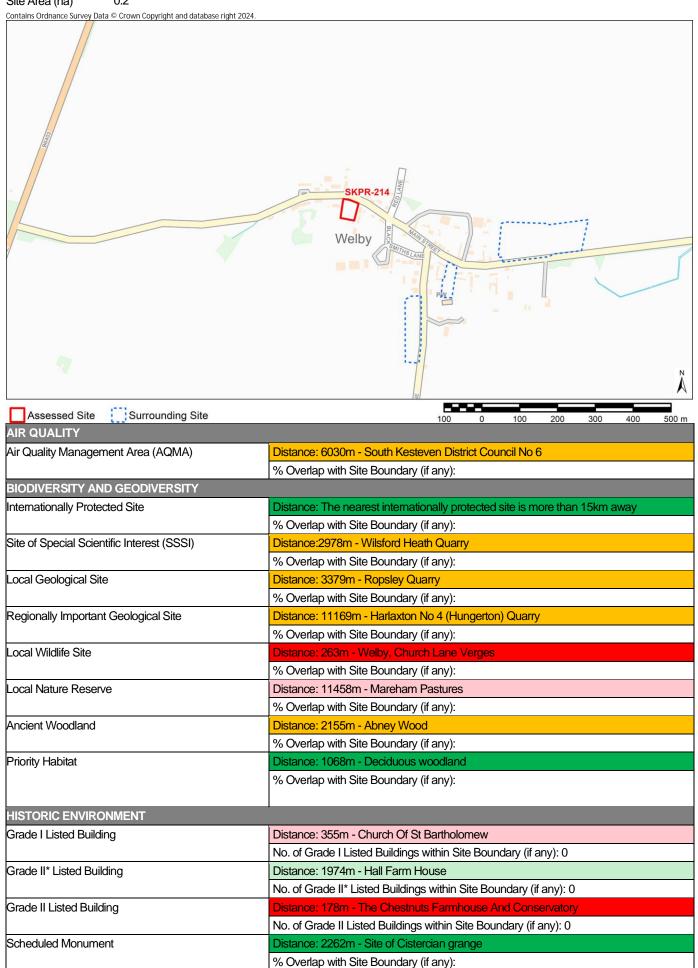

<sup>\*\*\*</sup> In cases where % Overlap is 0 this means the constraint is **adjacent** to the site. Sites with no overlaps will be left blank

Site Name Thistleton Lane and Mill Lane South Witham

| 100 0 100 200 300 400 500 m                                                      |
|----------------------------------------------------------------------------------|
| 100 0 100 200 000 400 000 11                                                     |
| Distance: The nearest AQMA site is more than 15km away                           |
| % Overlap with Site Boundary (if any):                                           |
|                                                                                  |
| Distance: 10096m - Special Protection Area (SPA)                                 |
| % Overlap with Site Boundary (if any):                                           |
| Distance:2308m - Cribb's Lodge Meadows                                           |
| % Overlap with Site Boundary (if any):                                           |
| Distance: 43m - South Witham Quarry                                              |
| % Overlap with Site Boundary (if any): 1                                         |
| Distance: 44m - South Witham Quarry                                              |
| % Overlap with Site Boundary (if any): 0                                         |
| Distance: 751m - South Witham Verges                                             |
| % Overlap with Site Boundary (if any):                                           |
| Distance: 11121m - Stanton's Pit                                                 |
| % Overlap with Site Boundary (if any):                                           |
| Distance: 1888m - West/East Morkery Woods                                        |
| % Overlap with Site Boundary (if any):                                           |
| Distance: 164m - Deciduous woodland                                              |
| % Overlap with Site Boundary (if any):                                           |
|                                                                                  |
|                                                                                  |
| Distance: 453m - Church Of St John The Baptist                                   |
| No. of Grade I Listed Buildings within Site Boundary (if any): 0                 |
| Distance: 1538m - Church Of St Nicholas                                          |
| No. of Grade II* Listed Buildings within Site Boundary (if any): 0               |
| Distance: 257m - 39 And 41, High Street                                          |
| No. of Grade II Listed Buildings within Site Boundary (if any): 0                |
| Distance: 1343m - Remains of Knights Templar preceptory, watermill and fishponds |
| % Overlap with Site Boundary (if any):                                           |
|                                                                                  |