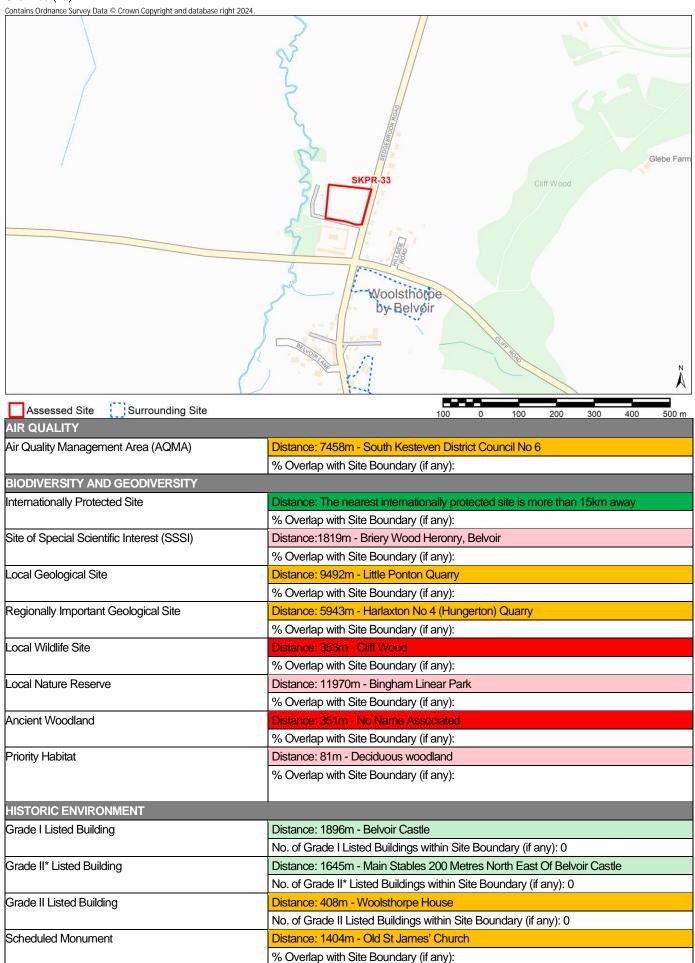

|
| TRANSPORTATION Bus Route                     | % Overlap with Site Boundary (if any): 0  Distance: 34m  Distance: 305m                                                    |
| TRANSPORTATION Bus Route Bus Stop            | % Overlap with Site Boundary (if any): 0  Distance: 34m  Distance: 305m  No. of Bus Stops within Site Boundary (if any): 0 |

Notes:

\* Distances from sites to constraints have been calculated from a single point at the centre of each site boundary

\*\* % Overlaps and Point Counts have been generated using the full extent of the site boundary of each site

\*\*\* In cases where % Overlap is 0 this means the constraint is **adjacent** to the site. Sites with no overlaps will be left blank

Site Name Woolsthorpe: Area (A)



| Conservation Area                            | Distance: 52m - Woolsthorpe By Belvoir Conservation Area                             |
|----------------------------------------------|--------------------------------------------------------------------------------------|
|                                              | % Overlap with Site Boundary (if any):                                               |
| Registered Park and Garden                   | Distance: 199m - Belvoir Castle                                                      |
|                                              | % Overlap with Site Boundary (if any):                                               |
| LANDSCAPE                                    | 7. 77