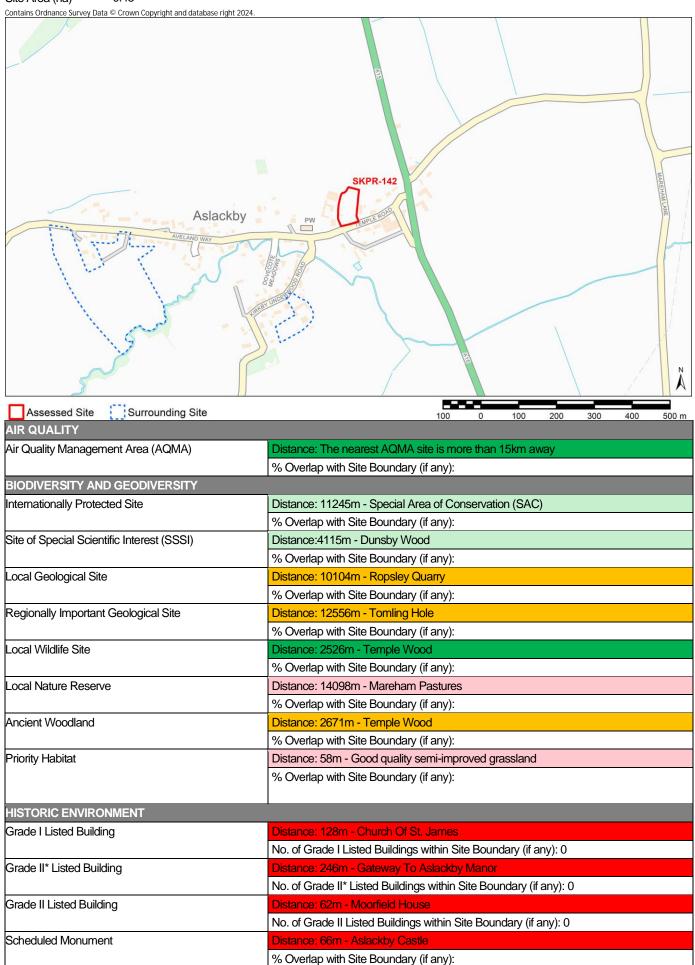

| Distance: The nearest AQMA site is more than 15km away                          |
|---------------------------------------------------------------------------------|
| % Overlap with Site Boundary (if any):                                          |
|                                                                                 |
| Distance: 10724m - Special Protection Area (SPA)                                |
| % Overlap with Site Boundary (if any):                                          |
| Distance:2204m - Cribb's Lodge Meadows                                          |
| % Overlap with Site Boundary (if any):                                          |
| Distance: 668m - South Witham Quarry                                            |
| % Overlap with Site Boundary (if any):                                          |
| Distance: 664m - South Witham Quarry                                            |
| % Overlap with Site Boundary (if any):                                          |
| Distance: 1282m - South Witham Verges                                           |
| % Overlap with Site Boundary (if any):                                          |
| Distance: 11606m - Stanton's Pit                                                |
| % Overlap with Site Boundary (if any):                                          |
| Distance: 2068m - Battlebourn Head                                              |
| % Overlap with Site Boundary (if any):                                          |
| Distance: 278m - Deciduous woodland                                             |
| % Overlap with Site Boundary (if any):                                          |
|                                                                                 |
| Distance: 791m - Church Of St John The Baptist                                  |
| No. of Grade I Listed Buildings within Site Boundary (if any): 0                |
| Distance: 1972m - Church Of St Nicholas                                         |
| No. of Grade II* Listed Buildings within Site Boundary (if any): 0              |
| Distance: 726m - Priory Farmhouse                                               |
| No. of Grade II Listed Buildings within Site Boundary (if any): 0               |
| Distance: 868m - Remains of Knights Templar preceptory, watermill and fishponds |
| % Overlap with Site Boundary (if any):                                          |
|                                                                                 |

| Conservation Area                                                                                                                                                     | Distance: 650m - South Witham Conservation Area                                                                                                                                                                                                                                                                                                                                                                                                                                                                                                                                           |
|-----------------------------------------------------------------------------------------------------------------------------------------------------------------------|-------------------------------------------------------------------------------------------------------------------------------------------------------------------------------------------------------------------------------------------------------------------------------------------------------------------------------------------------------------------------------------------------------------------------------------------------------------------------------------------------------------------------------------------------------------------------------------------|
|                                                                                                                                                                       | % Overlap with Site Boundary (if any):                                                                                                                                                                                                                                                                                                                                                                                                                                                                                                                                                    |
| Registered Park and Garden                                                                                                                                            | Distance: 5642m - Easton Park                                                                                                                                                                                                                                                                                                                                                                                                                                                                                                                                                             |
|                                                                                                                                                                       | % Overlap with Site Boundary (if any):                                                                                                                                                                                                                                                                                                                                                                                                                                                                                                                                                    |
| LANDSCAPE                                                                                                                                                             | 7 77                                                                                                                                                                                                                                                                                                                                                                                                                                                                                                                                                                                      |
| Tree Preservation Order (TPO)                                                                                                                                         | Distance: 803m - 252- South Witham Water Lane                                                                                                                                                                                                                                                                                                                                                                                                                                                                                                                                             |
| , ,                                                                                                                                                                   | No. of TPO's within Site Boundary (if any): 0                                                                                                                                                                                                                                                                                                                                                                                                                                                                                                                                             |
|                                                                                                                                                                       |                                                                                                                                                                                                                                                                                                                                                                                                                                                                                                                                                                                           |
| Flood Zone 2                                                                                                                                                          | Distance: 263                                                                                                                                                                                                                                                                                                                                                                                                                                                                                                                                                                             |
|                                                                                                                                                                       | % Overlap with Site Boundary (if any):                                                                                                                                                                                                                                                                                                                                                                                                                                                                                                                                                    |
| Flood Zone 3                                                                                                                                                          | Distance: 355                                                                                                                                                                                                                                                                                                                                                                                                                                                                                                                                                                             |
|                                                                                                                                                                       | % Overlap with Site Boundary (if any):                                                                                                                                                                                                                                                                                                                                                                                                                                                                                                                                                    |
| LAND, SOIL, AND WATER RESOURCES                                                                                                                                       |                                                                                                                                                                                                                                                                                                                                                                                                                                                                                                                                                                                           |
| Agricultural Land Classification – Grade I                                                                                                                            | % Overlap with Site Boundary (if any): No Overlap with Grade 1 Agricultural Land                                                                                                                                                                                                                                                                                                                                                                                                                                                                                                          |
| Agricultural Land Classification – Grade II                                                                                                                           | % Overlap with Site Boundary (if any): No Overlap with Grade 2 Agricultural Land                                                                                                                                                                                                                                                                                                                                                                                                                                                                                                          |
| Agricultural Land Classification – Grade III                                                                                                                          | % Overlap with Site Boundary (if any): 100% - Overlap with Grade 3 Agricultural Land                                                                                                                                                                                                                                                                                                                                                                                                                                                                                                      |
| Mineral Safeguarding Area                                                                                                                                             | % Overlap with Site Boundary (if any): Limestone Mineral Safeguarding Area (100% Overlap), South Kesteven - Minerals Safeguarding Area (100% Overlap)                                                                                                                                                                                                                                                                                                                                                                                                                                     |
| Mineral Consultation Area                                                                                                                                             | % Overlap with Site Boundary (if any):                                                                                                                                                                                                                                                                                                                                                                                                                                                                                                                                                    |
| River                                                                                                                                                                 | Distance: 262m                                                                                                                                                                                                                                                                                                                                                                                                                                                                                                                                                                            |
|                                                                                                                                                                       | % Overlap with Site Boundary (if any):                                                                                                                                                                                                                                                                                                                                                                                                                                                                                                                                                    |
| Source Protection Zone                                                                                                                                                | % Overlap with Site Boundary (if any): No overlap with Source Protection Zones                                                                                                                                                                                                                                                                                                                                                                                                                                                                                                            |
| COMMUNITY WELLBEING                                                                                                                                                   |                                                                                                                                                                                                                                                                                                                                                                                                                                                                                                                                                                                           |
| Employment Site                                                                                                                                                       | Distance: 12739m - SKLP323                                                                                                                                                                                                                                                                                                                                                                                                                                                                                                                                                                |
| 1                                                                                                                                                                     |                                                                                                                                                                                                                                                                                                                                                                                                                                                                                                                                                                                           |
|                                                                                                                                                                       | % Overlap with Site Boundary (if any):                                                                                                                                                                                                                                                                                                                                                                                                                                                                                                                                                    |
| Primary Service - Shop                                                                                                                                                |                                                                                                                                                                                                                                                                                                                                                                                                                                                                                                                                                                                           |
| Primary Service - Shop                                                                                                                                                | % Overlap with Site Boundary (if any):                                                                                                                                                                                                                                                                                                                                                                                                                                                                                                                                                    |
| Primary Service - Shop Primary Service – Primary School                                                                                                               | % Overlap with Site Boundary (if any): Distance: 353m                                                                                                                                                                                                                                                                                                                                                                                                                                                                                                                                     |
|                                                                                                                                                                       | % Overlap with Site Boundary (if any):  Distance: 353m  No. of Shops within Site Boundary (if any): 0  Distance: 769m  No. of Primary Schools within Site Boundary (if any): 0                                                                                                                                                                                                                                                                                                                                                                                                            |
|                                                                                                                                                                       | % Overlap with Site Boundary (if any):  Distance: 353m  No. of Shops within Site Boundary (if any): 0  Distance: 769m  No. of Primary Schools within Site Boundary (if any): 0  Distance: 9432m                                                                                                                                                                                                                                                                                                                                                                                           |
| Primary Service – Primary School                                                                                                                                      | % Overlap with Site Boundary (if any):  Distance: 353m  No. of Shops within Site Boundary (if any): 0  Distance: 769m  No. of Primary Schools within Site Boundary (if any): 0                                                                                                                                                                                                                                                                                                                                                                                                            |
| Primary Service – Primary School                                                                                                                                      | % Overlap with Site Boundary (if any):  Distance: 353m  No. of Shops within Site Boundary (if any): 0  Distance: 769m  No. of Primary Schools within Site Boundary (if any): 0  Distance: 9432m  No. of Secondary Schools/Colleges within Site Boundary (if any): 0  Distance: 4424m                                                                                                                                                                                                                                                                                                      |
| Primary Service – Primary School  Primary Service – Secondary School/College  Primary Service – Surgery                                                               | % Overlap with Site Boundary (if any):  Distance: 353m  No. of Shops within Site Boundary (if any): 0  Distance: 769m  No. of Primary Schools within Site Boundary (if any): 0  Distance: 9432m  No. of Secondary Schools/Colleges within Site Boundary (if any): 0  Distance: 4424m  No. of Surgeries within Site Boundary (if any): 0                                                                                                                                                                                                                                                   |
| Primary Service – Primary School  Primary Service – Secondary School/College                                                                                          | % Overlap with Site Boundary (if any):  Distance: 353m  No. of Shops within Site Boundary (if any): 0  Distance: 769m  No. of Primary Schools within Site Boundary (if any): 0  Distance: 9432m  No. of Secondary Schools/Colleges within Site Boundary (if any): 0  Distance: 4424m  No. of Surgeries within Site Boundary (if any): 0  Distance: 0                                                                                                                                                                                                                                      |
| Primary Service – Primary School  Primary Service – Secondary School/College  Primary Service – Surgery                                                               | % Overlap with Site Boundary (if any):  Distance: 353m  No. of Shops within Site Boundary (if any): 0  Distance: 769m  No. of Primary Schools within Site Boundary (if any): 0  Distance: 9432m  No. of Secondary Schools/Colleges within Site Boundary (if any): 0  Distance: 4424m  No. of Surgeries within Site Boundary (if any): 0  Distance: 0  % Overlap with Site Boundary (if any):                                                                                                                                                                                              |
| Primary Service – Primary School  Primary Service – Secondary School/College  Primary Service – Surgery                                                               | % Overlap with Site Boundary (if any):  Distance: 353m  No. of Shops within Site Boundary (if any): 0  Distance: 769m  No. of Primary Schools within Site Boundary (if any): 0  Distance: 9432m  No. of Secondary Schools/Colleges within Site Boundary (if any): 0  Distance: 4424m  No. of Surgeries within Site Boundary (if any): 0  Distance: 0  % Overlap with Site Boundary (if any):  Distance: 292m - Great Close Recreation Ground                                                                                                                                              |
| Primary Service – Primary School  Primary Service – Secondary School/College  Primary Service – Surgery  Town Centre  Open Space                                      | % Overlap with Site Boundary (if any):  Distance: 353m  No. of Shops within Site Boundary (if any): 0  Distance: 769m  No. of Primary Schools within Site Boundary (if any): 0  Distance: 9432m  No. of Secondary Schools/Colleges within Site Boundary (if any): 0  Distance: 4424m  No. of Surgeries within Site Boundary (if any): 0  Distance: 0  % Overlap with Site Boundary (if any):                                                                                                                                                                                              |
| Primary Service – Primary School  Primary Service – Secondary School/College  Primary Service – Surgery  Town Centre  Open Space  TRANSPORTATION                      | % Overlap with Site Boundary (if any):  Distance: 353m  No. of Shops within Site Boundary (if any): 0  Distance: 769m  No. of Primary Schools within Site Boundary (if any): 0  Distance: 9432m  No. of Secondary Schools/Colleges within Site Boundary (if any): 0  Distance: 4424m  No. of Surgeries within Site Boundary (if any): 0  Distance: 0  % Overlap with Site Boundary (if any):  Distance: 292m - Great Close Recreation Ground % Overlap with Site Boundary (if any):                                                                                                       |
| Primary Service – Primary School  Primary Service – Secondary School/College  Primary Service – Surgery  Town Centre  Open Space  TRANSPORTATION  Bus Route           | % Overlap with Site Boundary (if any):  Distance: 353m  No. of Shops within Site Boundary (if any): 0  Distance: 769m  No. of Primary Schools within Site Boundary (if any): 0  Distance: 9432m  No. of Secondary Schools/Colleges within Site Boundary (if any): 0  Distance: 4424m  No. of Surgeries within Site Boundary (if any): 0  Distance: 0  % Overlap with Site Boundary (if any):  Distance: 292m - Great Close Recreation Ground % Overlap with Site Boundary (if any):  Distance: 595m                                                                                       |
| Primary Service – Primary School  Primary Service – Secondary School/College  Primary Service – Surgery  Town Centre  Open Space  TRANSPORTATION                      | % Overlap with Site Boundary (if any):  Distance: 353m  No. of Shops within Site Boundary (if any): 0  Distance: 769m  No. of Primary Schools within Site Boundary (if any): 0  Distance: 9432m  No. of Secondary Schools/Colleges within Site Boundary (if any): 0  Distance: 4424m  No. of Surgeries within Site Boundary (if any): 0  Distance: 0  % Overlap with Site Boundary (if any):  Distance: 292m - Great Close Recreation Ground % Overlap with Site Boundary (if any):  Distance: 595m  Distance: 121m                                                                       |
| Primary Service – Primary School  Primary Service – Secondary School/College  Primary Service – Surgery  Town Centre  Open Space  TRANSPORTATION  Bus Route  Bus Stop | % Overlap with Site Boundary (if any):  Distance: 353m  No. of Shops within Site Boundary (if any): 0  Distance: 769m  No. of Primary Schools within Site Boundary (if any): 0  Distance: 9432m  No. of Secondary Schools/Colleges within Site Boundary (if any): 0  Distance: 4424m  No. of Surgeries within Site Boundary (if any): 0  Distance: 0  % Overlap with Site Boundary (if any):  Distance: 292m - Great Close Recreation Ground % Overlap with Site Boundary (if any):  Distance: 595m  Distance: 121m  No. of Bus Stops within Site Boundary (if any): 0                    |
| Primary Service – Primary School  Primary Service – Secondary School/College  Primary Service – Surgery  Town Centre  Open Space  TRANSPORTATION  Bus Route           | % Overlap with Site Boundary (if any):  Distance: 353m  No. of Shops within Site Boundary (if any): 0  Distance: 769m  No. of Primary Schools within Site Boundary (if any): 0  Distance: 9432m  No. of Secondary Schools/Colleges within Site Boundary (if any): 0  Distance: 4424m  No. of Surgeries within Site Boundary (if any): 0  Distance: 0  % Overlap with Site Boundary (if any):  Distance: 292m - Great Close Recreation Ground  % Overlap with Site Boundary (if any):  Distance: 595m  Distance: 121m  No. of Bus Stops within Site Boundary (if any): 0  Distance: 11049m |
| Primary Service – Primary School  Primary Service – Secondary School/College  Primary Service – Surgery  Town Centre  Open Space  TRANSPORTATION  Bus Route  Bus Stop | % Overlap with Site Boundary (if any):  Distance: 353m  No. of Shops within Site Boundary (if any): 0  Distance: 769m  No. of Primary Schools within Site Boundary (if any): 0  Distance: 9432m  No. of Secondary Schools/Colleges within Site Boundary (if any): 0  Distance: 4424m  No. of Surgeries within Site Boundary (if any): 0  Distance: 0  % Overlap with Site Boundary (if any):  Distance: 292m - Great Close Recreation Ground % Overlap with Site Boundary (if any):  Distance: 595m  Distance: 121m  No. of Bus Stops within Site Boundary (if any): 0                    |

Notes:

\* Distances from sites to constraints have been calculated from a single point at the centre of each site boundary

\*\* % Overlaps and Point Counts have been generated using the full extent of the site boundary of each site

<sup>\*\*\*</sup> In cases where % Overlap is 0 this means the constraint is **adjacent** to the site. Sites with no overlaps will be left blank

Site Name Thistleton Lane and Mill Lane South Witham

| 100 0 100 200 300 400 500 m                                                      |
|----------------------------------------------------------------------------------|
| 100 0 100 200 000 400 000 11                                                     |
| Distance: The nearest AQMA site is more than 15km away                           |
| % Overlap with Site Boundary (if any):                                           |
|                                                                                  |
| Distance: 10096m - Special Protection Area (SPA)                                 |
| % Overlap with Site Boundary (if any):                                           |
| Distance:2308m - Cribb's Lodge Meadows                                           |
| % Overlap with Site Boundary (if any):                                           |
| Distance: 43m - South Witham Quarry                                              |
| % Overlap with Site Boundary (if any): 1                                         |
| Distance: 44m - South Witham Quarry                                              |
| % Overlap with Site Boundary (if any): 0                                         |
| Distance: 751m - South Witham Verges                                             |
| % Overlap with Site Boundary (if any):                                           |
| Distance: 11121m - Stanton's Pit                                                 |
| % Overlap with Site Boundary (if any):                                           |
| Distance: 1888m - West/East Morkery Woods                                        |
| % Overlap with Site Boundary (if any):                                           |
| Distance: 164m - Deciduous woodland                                              |
| % Overlap with Site Boundary (if any):                                           |
|                                                                                  |
|                                                                                  |
| Distance: 453m - Church Of St John The Baptist                                   |
| No. of Grade I Listed Buildings within Site Boundary (if any): 0                 |
| Distance: 1538m - Church Of St Nicholas                                          |
| No. of Grade II* Listed Buildings within Site Boundary (if any): 0               |
| Distance: 257m - 39 And 41, High Street                                          |
| No. of Grade II Listed Buildings within Site Boundary (if any): 0                |
| Distance: 1343m - Remains of Knights Templar preceptory, watermill and fishponds |
| % Overlap with Site Boundary (if any):                                           |
|                                                                                  |