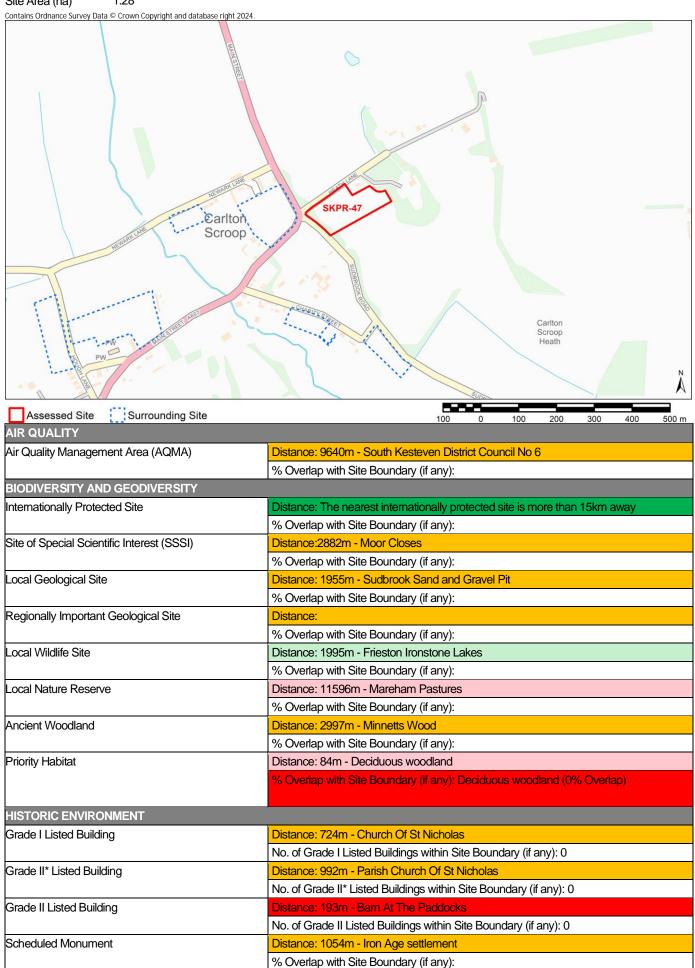

<sup>\*\*\*</sup> In cases where % Overlap is 0 this means the constraint is **adjacent** to the site. Sites with no overlaps will be left blank

Site Name Thistleton Lane and Mill Lane South Witham

| 100 0 100 200 300 400 500 m                                                      |
|----------------------------------------------------------------------------------|
| 100 0 100 200 000 400 000 11                                                     |
| Distance: The nearest AQMA site is more than 15km away                           |
| % Overlap with Site Boundary (if any):                                           |
|                                                                                  |
| Distance: 10096m - Special Protection Area (SPA)                                 |
| % Overlap with Site Boundary (if any):                                           |
| Distance:2308m - Cribb's Lodge Meadows                                           |
| % Overlap with Site Boundary (if any):                                           |
| Distance: 43m - South Witham Quarry                                              |
| % Overlap with Site Boundary (if any): 1                                         |
| Distance: 44m - South Witham Quarry                                              |
| % Overlap with Site Boundary (if any): 0                                         |
| Distance: 751m - South Witham Verges                                             |
| % Overlap with Site Boundary (if any):                                           |
| Distance: 11121m - Stanton's Pit                                                 |
| % Overlap with Site Boundary (if any):                                           |
| Distance: 1888m - West/East Morkery Woods                                        |
| % Overlap with Site Boundary (if any):                                           |
| Distance: 164m - Deciduous woodland                                              |
| % Overlap with Site Boundary (if any):                                           |
|                                                                                  |
|                                                                                  |
| Distance: 453m - Church Of St John The Baptist                                   |
| No. of Grade I Listed Buildings within Site Boundary (if any): 0                 |
| Distance: 1538m - Church Of St Nicholas                                          |
| No. of Grade II* Listed Buildings within Site Boundary (if any): 0               |
| Distance: 257m - 39 And 41, High Street                                          |
| No. of Grade II Listed Buildings within Site Boundary (if any): 0                |
| Distance: 1343m - Remains of Knights Templar preceptory, watermill and fishponds |
| % Overlap with Site Boundary (if any):                                           |
|                                                                                  |

| Conservation Area                            | Distance: 212m - South Witham Conservation Area                                                                                                       |
|----------------------------------------------|-------------------------------------------------------------------------------------------------------------------------------------------------------|
|                                              | % Overlap with Site Boundary (if any):                                                                                                                |
| Registered Park and Garden                   | Distance: 5776m - Exton Park                                                                                                                          |
|                                              | % Overlap with Site Boundary (if any):                                                                                                                |
| LANDSCAPE                                    |                                                                                                                                                       |
| Tree Preservation Order (TPO)                | Distance: 284m - 143-South Witham (Water Lane)                                                                                                        |
| ·                                            | No. of TPO's within Site Boundary (if any): 0                                                                                                         |
|                                              |                                                                                                                                                       |
| Flood Zone 2                                 | Distance: 358                                                                                                                                         |
|                                              | % Overlap with Site Boundary (if any):                                                                                                                |
| Flood Zone 3                                 | Distance: 460                                                                                                                                         |
|                                              | % Overlap with Site Boundary (if any):                                                                                                                |
| LAND, SOIL, AND WATER RESOURCES              |                                                                                                                                                       |
| Agricultural Land Classification – Grade I   | % Overlap with Site Boundary (if any): No Overlap with Grade 1 Agricultural Land                                                                      |
| Agricultural Land Classification – Grade II  | % Overlap with Site Boundary (if any): No Overlap with Grade 2 Agricultural Land                                                                      |
| Agricultural Land Classification – Grade III | % Overlap with Site Boundary (if any): 100% - Overlap with Grade 3 Agricultural Land                                                                  |
| Mineral Safeguarding Area                    | % Overlap with Site Boundary (if any): Limestone Mineral Safeguarding Area (100% Overlap), South Kesteven - Minerals Safeguarding Area (100% Overlap) |
| Mineral Consultation Area                    | % Overlap with Site Boundary (if any): 99                                                                                                             |
| River                                        | Distance: 442m                                                                                                                                        |
|                                              | % Overlap with Site Boundary (if any):                                                                                                                |
| Source Protection Zone                       | % Overlap with Site Boundary (if any): Direct overlap with Source Protection Zones 2/2c and/or 3                                                      |
| COMMUNITY WELLBEING                          |                                                                                                                                                       |
| Employment Site                              | Distance: 13465m - SKLP323                                                                                                                            |
|                                              | % Overlap with Site Boundary (if any):                                                                                                                |
| Primary Service - Shop                       | Distance: 264m                                                                                                                                        |
|                                              | No. of Shops within Site Boundary (if any): 0                                                                                                         |
| Primary Service – Primary School             | Distance: 293m                                                                                                                                        |
|                                              | No. of Primary Schools within Site Boundary (if any): 0                                                                                               |
| Primary Service – Secondary School/College   | Distance: 9535m                                                                                                                                       |
|                                              | No. of Secondary Schools/Colleges within Site Boundary (if any): 0                                                                                    |
| Primary Service – Surgery                    | Distance: 5065m                                                                                                                                       |
|                                              | No. of Surgeries within Site Boundary (if any): 0                                                                                                     |
| Town Centre                                  | Distance: 0                                                                                                                                           |
|                                              | % Overlap with Site Boundary (if any):                                                                                                                |
| Open Space                                   | Distance: 190m - South Witham Community Primary School                                                                                                |
|                                              | % Overlap with Site Boundary (if any):                                                                                                                |
| TRANSPORTATION                               |                                                                                                                                                       |
| Bus Route                                    | Distance: 344m                                                                                                                                        |
| Bus Stop                                     | Distance: 276m                                                                                                                                        |
|                                              | No. of Bus Stops within Site Boundary (if any): 0                                                                                                     |
| Train Station                                | Distance: 11324m                                                                                                                                      |
|                                              | No. of Train Ctations within City Downston (if any ), O                                                                                               |
| Public Right of Way (PROW)                   | No. of Train Stations within Site Boundary (if any): 0  Distance: 140m - South Witham - Order diverting route made 2002                               |

Notes:

\* Distances from sites to constraints have been calculated from a single point at the centre of each site boundary \*\* % Overlaps and Point Counts have been generated using the full extent of the site boundary of each site

<sup>\*\*\*</sup> In cases where % Overlap is 0 this means the constraint is **adjacent** to the site. Sites with no overlaps will be left blank

Site Name Land North of High Street South Witham

| Assessed Site Surrounding Site             | 100 0 100 200 300 400 500 m                                                      |
|--------------------------------------------|----------------------------------------------------------------------------------|
| AIR QUALITY                                |                                                                                  |
| Air Quality Management Area (AQMA)         | Distance: The nearest AQMA site is more than 15km away                           |
|                                            | % Overlap with Site Boundary (if any):                                           |
| BIODIVERSITY AND GEODIVERSITY              |                                                                                  |
| Internationally Protected Site             | Distance: 10273m - Special Protection Area (SPA)                                 |
|                                            | % Overlap with Site Boundary (if any):                                           |
| Site of Special Scientific Interest (SSSI) | Distance:2367m - Cribb's Lodge Meadows                                           |
|                                            | % Overlap with Site Boundary (if any):                                           |
| Local Geological Site                      | Distance: 117m - South Witham Quarry                                             |
|                                            | % Overlap with Site Boundary (if any):                                           |
| Regionally Important Geological Site       | Distance: 115m - South Witham Quarry                                             |
|                                            | % Overlap with Site Boundary (if any):                                           |
| Local Wildlife Site                        | Distance: 731m - South Witham Verges                                             |
|                                            | % Overlap with Site Boundary (if any):                                           |
| Local Nature Reserve                       | Distance: 11125m - Stanton's Pit                                                 |
|                                            | % Overlap with Site Boundary (if any):                                           |
| Ancient Woodland                           | Distance: 1812m - Battlebourn Head                                               |
|                                            | % Overlap with Site Boundary (if any):                                           |
| Priority Habitat                           | Distance: 304m - Deciduous woodland                                              |
|                                            | % Overlap with Site Boundary (if any):                                           |
|                                            |                                                                                  |
| HISTORIC ENVIRONMENT                       |                                                                                  |
| Grade I Listed Building                    | Distance: 330m - Church Of St John The Baptist                                   |
|                                            | No. of Grade I Listed Buildings within Site Boundary (if any): 0                 |
| Grade II* Listed Building                  | Distance: 1688m - Church Of St Nicholas                                          |
| _                                          | No. of Grade II* Listed Buildings within Site Boundary (if any): 0               |
| Grade II Listed Building                   | Distance: 222m - 39 And 41, High Street                                          |
| -                                          | No. of Grade II Listed Buildings within Site Boundary (if any): 0                |
| Scheduled Monument                         | Distance: 1166m - Remains of Knights Templar preceptory, watermill and fishponds |
|                                            | % Overlap with Site Boundary (if any):                                           |
|                                            |                                                                                  |