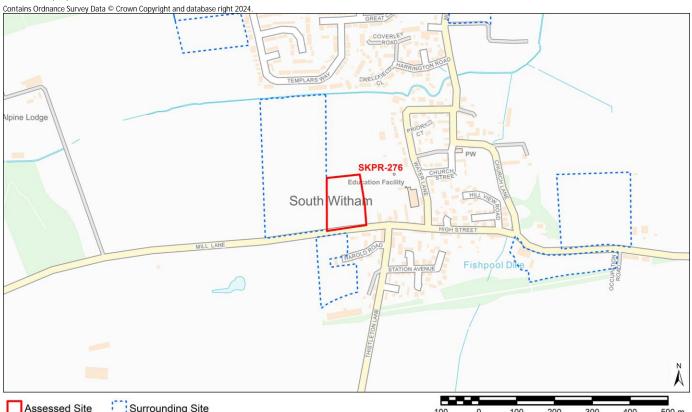

| No. of Train Ctations within City Downston (if any ), O                                                                                               |
| Public Right of Way (PROW)                   | No. of Train Stations within Site Boundary (if any): 0  Distance: 140m - South Witham - Order diverting route made 2002                               |

Notes:

\* Distances from sites to constraints have been calculated from a single point at the centre of each site boundary \*\* % Overlaps and Point Counts have been generated using the full extent of the site boundary of each site

<sup>\*\*\*</sup> In cases where % Overlap is 0 this means the constraint is **adjacent** to the site. Sites with no overlaps will be left blank

Site Name Land North of High Street South Witham



| Assessed Site Surrounding Site             | 100 0 100 200 300 400 500 m                                                      |
|--------------------------------------------|----------------------------------------------------------------------------------|
| AIR QUALITY                                |                                                                                  |
| Air Quality Management Area (AQMA)         | Distance: The nearest AQMA site is more than 15km away                           |
|                                            | % Overlap with Site Boundary (if any):                                           |
| BIODIVERSITY AND GEODIVERSITY              |                                                                                  |
| Internationally