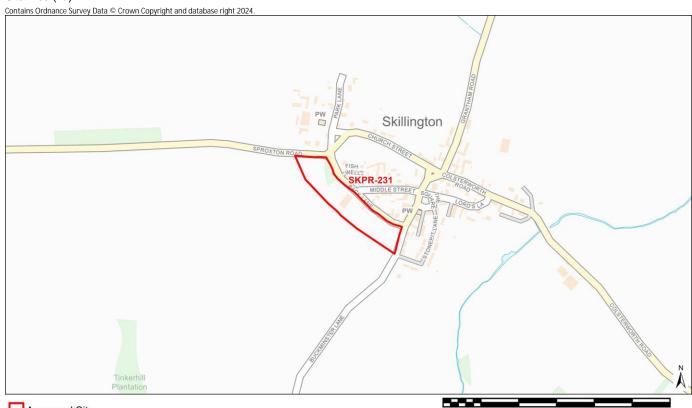

Site Name Land south of Broadgate Road. South Witham.

| Ã                  |             |            |          |                 |                        |                                |                         |                       |
|--------------------|-------------|------------|----------|-----------------|------------------------|--------------------------------|-------------------------|-----------------------|
| 300 400 500 m      | 200         | 100        | 0        | 100             |                        | unding Site                    | Surrounding S           | Assessed Site         |
|                    | <i>w</i> ay | 15km av    | re than  |                 | Distance: The neares   | AQMA)                          | ement Area (AQMA)       | Air Quality Manager   |
|                    |             |            |          | ary (if any):   | % Overlap with Site E  |                                |                         |                       |
|                    |             |            |          |                 |                        | ERSITY                         | ND GEODIVERSIT          |                       |
|                    |             | PA)        | Area (SF |                 | Distance: 10242m - S   | Internationally Protected Site |                         |                       |
|                    |             |            |          |                 | % Overlap with Site B  |                                |                         |                       |
|                    |             |            | WS       | odge Meado      | Distance:2902m - Cr    | t (SSSI)                       | entific Interest (SSSI) | Site of Special Scien |
|                    |             |            |          |                 | % Overlap with Site E  |                                |                         |                       |
|                    |             |            |          | tham Quarry     | Distance: 639m - Soi   |                                | Site                    | Local Geological Sit  |
|                    |             |            |          | ary (if any):   | % Overlap with Site E  |                                |                         |                       |
|                    |             |            |          | tham Quarry     | Distance: 640m - Soi   | al Site                        | ant Geological Site     | Regionally Importan   |
|                    |             |            |          | ary (if any):   | % Overlap with Site E  |                                |                         |                       |
|                    |             |            |          | tham Verges     | Distance: 158m - Sou   |                                |                         | Local Wildlife Site   |
|                    |             |            |          | ary (if any):   | % Overlap with Site E  |                                |                         |                       |
|                    |             |            |          | n's Pit         | Distance: 10536m - 3   |                                | erve                    | Local Nature Reser    |
|                    |             |            |          | ary (if any):   | % Overlap with Site E  |                                |                         |                       |
|                    |             |            | Voods    | ast Morkery W   | Distance: 1306m - W    |                                |                         | Ancient Woodland      |
|                    |             |            |          | ary (if any):   | % Overlap with Site E  |                                |                         |                       |
|                    |             |            |          | woodland        | Distance: 28m - Deci   |                                |                         | Priority Habitat      |
| Overlap)           | land (11%   | us wood    | eciduo   | ary (if any): D | % Overlap with Site E  |                                |                         |                       |
|                    |             |            |          |                 |                        |                                | ONMENT                  | HISTORIC ENVIRO       |
|                    |             | st         | e Baptis | of St John The  | Distance: 400m - Chi   |                                | ding                    | Grade I Listed Build  |
|                    | any): 0     | dary (if a | e Boun   | ngs within Site | No. of Grade I Listed  |                                |                         |                       |
|                    |             |            | as       | Of St Nichola   | Distance: 2005m - Cl   |                                | uilding                 | Grade II* Listed Buil |
|                    | any): 0     | ındary (if | Site Bou | dings within S  | No. of Grade II* Liste |                                |                         |                       |
|                    |             | 'n         | And Bar  | armhouse A      | Distance: 302m - Tar   |                                | ilding                  | Grade II Listed Build |
|                    | any): 0     | ndary (if  | te Bour  | ings within Sit | No. of Grade II Listed |                                |                         |                       |
| mill and fishponds | tory, water | r precep   | Templar  | s of Knights T  | Distance: 1329m - Ro   |                                | nent                    | Scheduled Monume      |
|                    |             |            |          | ary (if any):   | % Overlap with Site E  |                                |                         |                       |
| mill and fish      | • ·         | • (        |          | s of Knights T  | Distance: 1329m - Ro   |                                | nent                    | Scheduled Monume      |