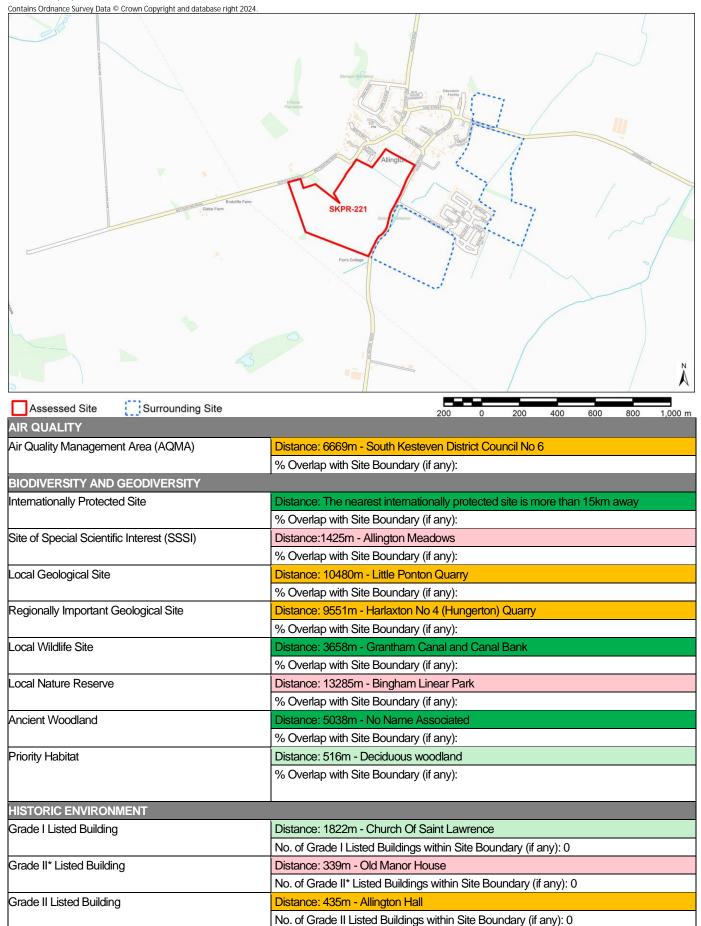

|

Notes:

\* Distances from sites to constraints have been calculated from a single point at the centre of each site boundary

\*\* % Overlaps and Point Counts have been generated using the full extent of the site boundary of each site

\*\*\* In cases where % Overlap is 0 this means the constraint is **adjacent** to the site. Sites with no overlaps will be left blank

Site Name Land to the west of Sedgebrook Road

Site Area (ha) 18.5

Scheduled Monument



Distance: 444m - Allington village cross
% Overlap with Site Boundary (if any):

| Conservation Area                                                                                                                                                                             | Distance: 247m - Allington Conservation Area