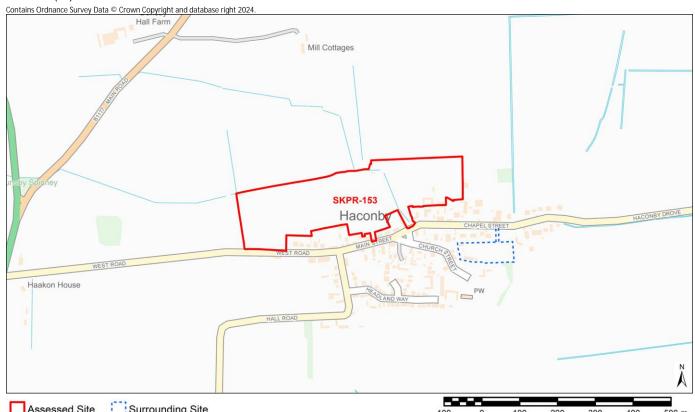

|
| Town Centre  Open Space  TRANSPORTATION  Bus Route  Bus Stop | No. of Surgeries within Site Boundary (if any): 0  Distance: 5004m - Bourne Town Centre  % Overlap with Site Boundary (if any):  Distance: 89m - Parish Church  % Overlap with Site Boundary (if any):  Distance: 392m  Distance: 384m  No. of Bus Stops within Site Boundary (if any): 0 |

Notes:

\* Distances from sites to constraints have been calculated from a single point at the centre of each site boundary

\*\* % Overlaps and Point Counts have been generated using the full extent of the site boundary of each site

\*\*\* In cases where % Overlap is 0 this means the constraint is **adjacent** to the site. Sites with no overlaps will be left blank

Site Name Land off North of Haconby



|                                            | Α.                                                                 |
|--------------------------------------------|--------------------------------------------------------------------|
| Assessed Site Surrounding Site             | 100 0 100 200 300 400 500 m                                        |
| AIR QUALITY                                |                                                                    |
| Air Quality Management Area (AQMA)         | Distance: The nearest AQMA site is more than 15km away             |
|                                            | % Overlap with Site Boundary (if any):                             |
| BIODIVERSITY AND GEODIVERSITY              |