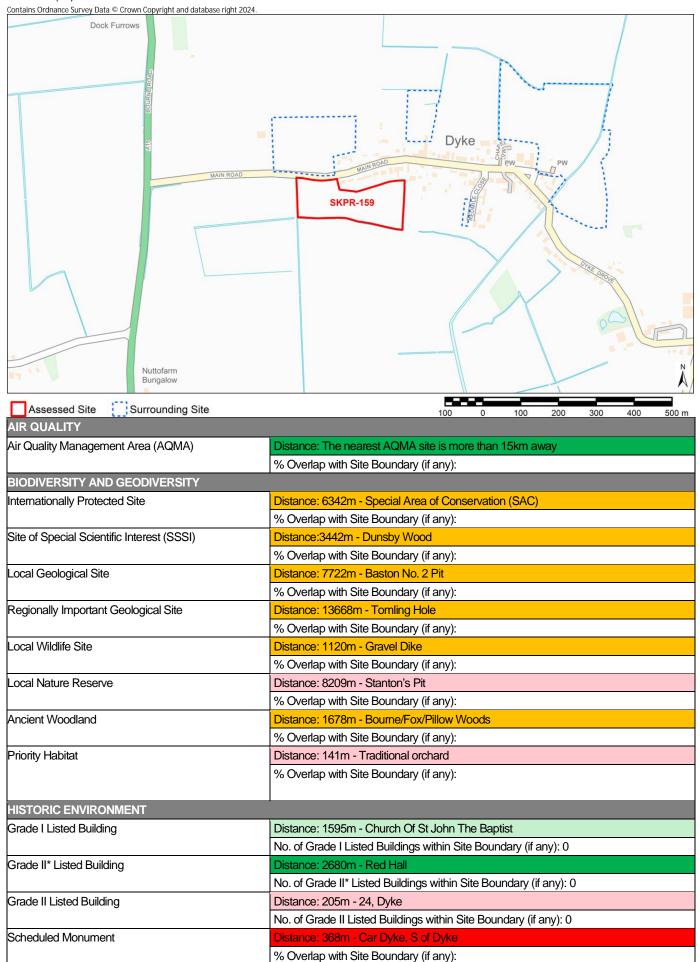

|  |  |  |  |
|                                              | No. of Train Stations within Site Boundary (if any): 0                                           |  |  |  |  |
| Public Right of Way (PROW)                   | Distance: 141m - Fp North of Dyke                                                                |  |  |  |  |

Notes:

\* Distances from sites to constraints have been calculated from a single point at the centre of each site boundary

\*\* % Overlaps and Point Counts have been generated using the full extent of the site boundary of each site

\*\*\* In cases where % Overlap is 0 this means the constraint is **adjacent** to the site. Sites with no overlaps will be left blank

Site Name Land South-West of Dyke, Bourne, PE10 0AE



| Conservation Area                            | Distance: 1333m - Morton Conservation Area                                                       |  |  |  |  |
|----------------------------------------------|--------------------------------------------------------------------------------------------------|--|--|--|--|
|                                              | % Overlap with Site Boundary (if any):                                                           |  |  |  |  |
| Registered Park and Garden                   | Distance: 5170m - Grimsthorpe Castle                                                             |  |  |  |  |
|                                              | % Overlap with Site Boundary (if any):                                                           |  |  |  |