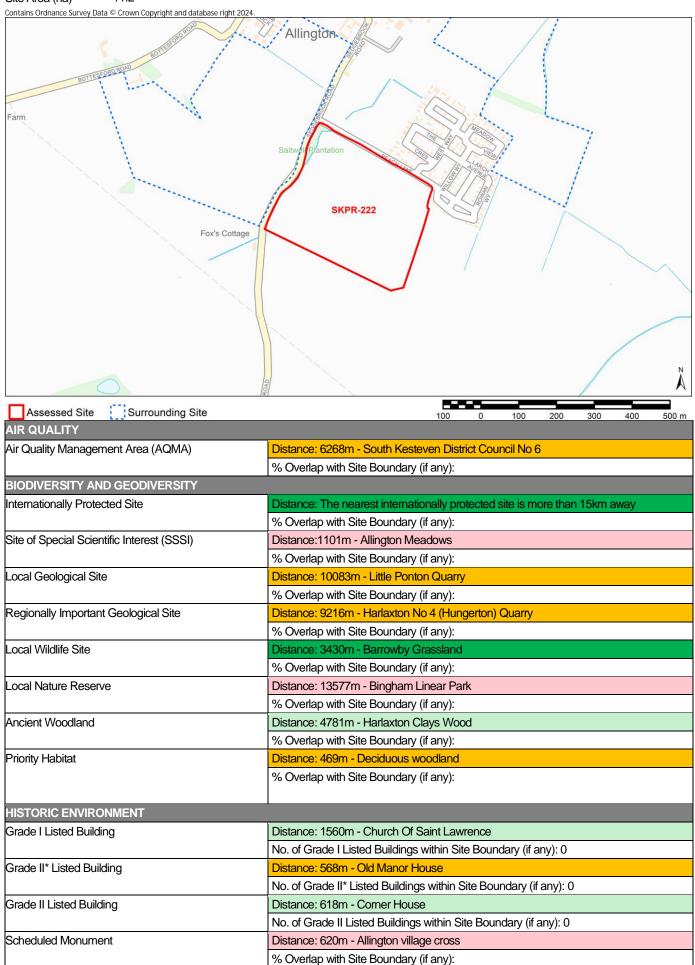

lleges within Site Boundary (if any): 0  Distance: 5818m  No. of Surgeries within Site Boundary (if any): 0  Distance: 6722m - Grantham Town Centre  % Overlap with Site Boundary (if any):  Distance: 120m - Allington Recreation Ground  % Overlap with Site Boundary (if any): 0  Distance: 223m  Distance: 522m  No. of Bus Stops within Site Boundary (if any): 0  |

Notes:

\* Distances from sites to constraints have been calculated from a single point at the centre of each site boundary

\*\* % Overlaps and Point Counts have been generated using the full extent of the site boundary of each site

\*\*\* In cases where % Overlap is 0 this means the constraint is **adjacent** to the site. Sites with no overlaps will be left blank

Site Name Land to the South of Peach Lane/East of Sedgebrook Road



| Conservation Area                            | Distance: 438m - Allington Conservation Area                                         |
|----------------------------------------------|--------------------------------------------------------------------------------------|
| CONSCIPCION NO.                              | % Overlap with Site Boundary (if any):                                               |
| Registered Park and Garden                   | Distance: 5326m - Marston Hall                                                       |
|                                              | % Overlap with Site Boundary (if any):                                               |
| LANDSCAPE                                    |