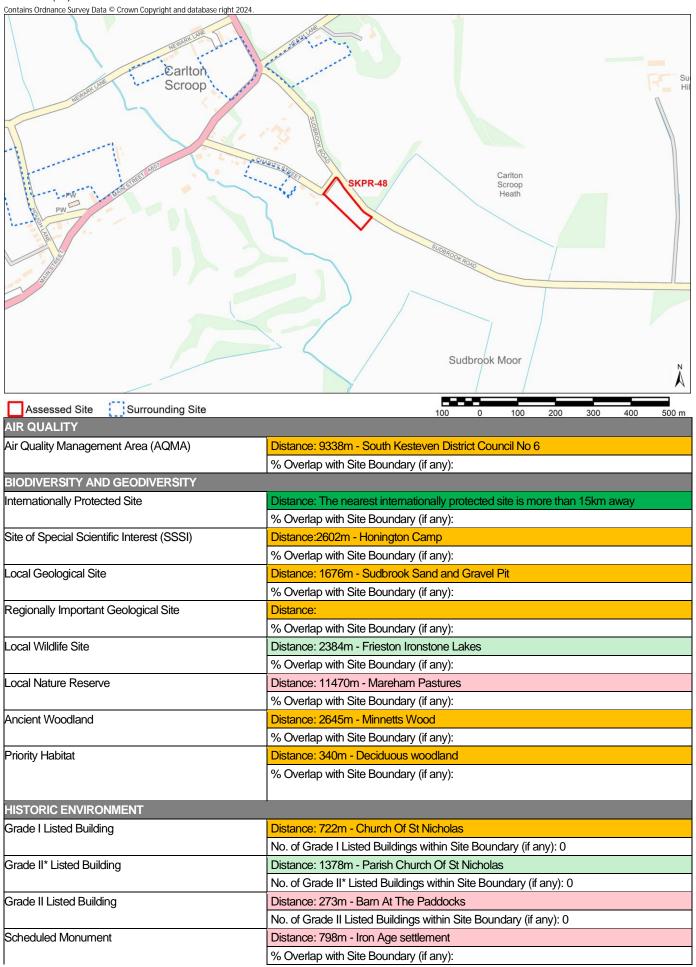

| Distance: 3201m                                                                           |
| D. I.E. Di. I.A. (MA. (DDC))                 | No. of Train Stations within Site Boundary (if any): 0                                    |
| Public Right of Way (PROW)                   | Distance: 304m - Carlton Scroop                                                           |

Notes:

\* Distances from sites to constraints have been calculated from a single point at the centre of each site boundary

\*\* % Overlaps and Point Counts have been generated using the full extent of the site boundary of each site

<sup>\*\*\*</sup> In cases where % Overlap is 0 this means the constraint is **adjacent** to the site. Sites with no overlaps will be left blank

Site Name Carlton Scroop Area G



| Conservation Area                            | Distance: 2974m - Hough-On-The-Hill Conservation Area                                     |
|----------------------------------------------|-------------------------------------------------------------------------------------------|
| 5574451174164                                | % Overlap with Site Boundary (if any):                                                    |
| Registered Park and Garden                   | Distance: 3158m - Caythorpe Court                                                         |
|                                              | % Overlap with Site Boundary (if any):                                                    |
| LANDSCAPE                                    |