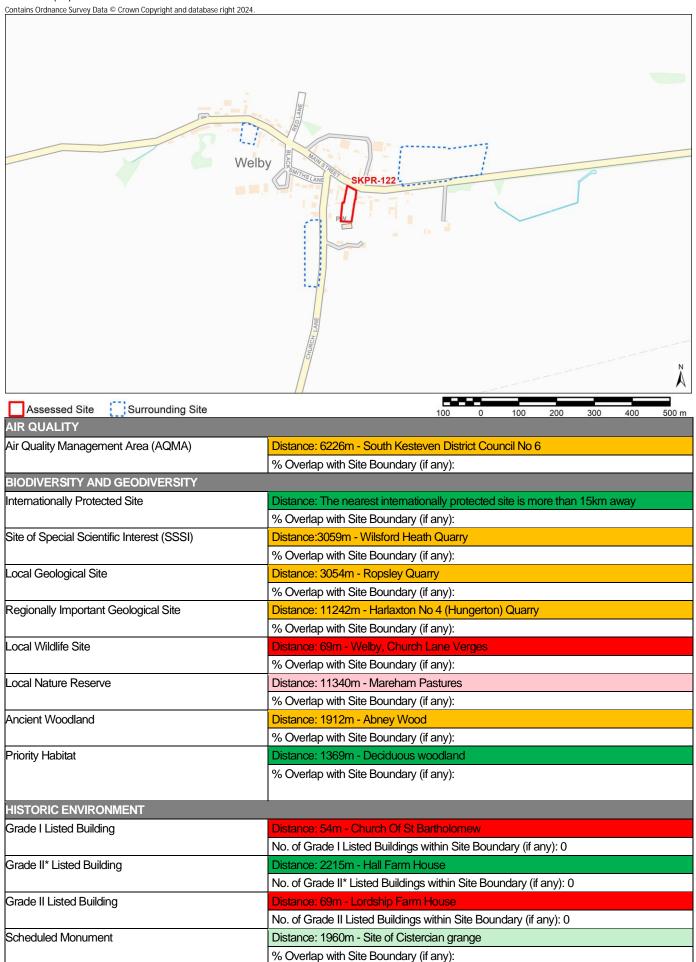

Distance: 3058m                                                                         |
| Train Station                                | Distance. 303011                                                                        |
| ITAII Station                                | No. of Train Stations within Site Boundary (if any): 0                                  |

Notes:

\* Distances from sites to constraints have been calculated from a single point at the centre of each site boundary \*\* % Overlaps and Point Counts have been generated using the full extent of the site boundary of each site

<sup>\*\*\*</sup> In cases where % Overlap is 0 this means the constraint is **adjacent** to the site. Sites with no overlaps will be left blank

Site Name Land to the south of Main Street, Welby



| Conservation Area                            | Distance: 1977m - Londonthorpe Conservation Area                                                 |
|----------------------------------------------|--------------------------------------------------------------------------------------------------|
|                                              | % Overlap with Site Boundary (if any):                                                           |
| Registered Park and Garden                   | Distance: 2413m - Belton House                                                                   |
|                                              | % Overlap with Site Boundary (if any):                                                           |
| LANDSCAPE                                    |