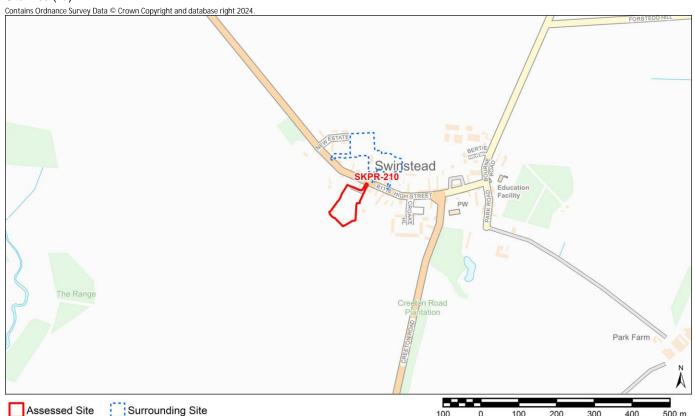

Site Name Land south of Broadgate Road. South Witham.

| Ã                  |             |            |          |                 |                        |                                |                         |                       |
|--------------------|-------------|------------|----------|-----------------|------------------------|--------------------------------|-------------------------|-----------------------|
| 300 400 500 m      | 200         | 100        | 0        | 100             |                        | unding Site                    | Surrounding S           | Assessed Site         |
|                    | <i>w</i> ay | 15km av    | re than  |                 | Distance: The neares   | AQMA)                          | ement Area (AQMA)       | Air Quality Manager   |
|                    |             |            |          | ary (if any):   | % Overlap with Site E  |                                |                         |                       |
|                    |             |            |          |                 |                        | ERSITY                         | ND GEODIVERSIT          |                       |
|                    |             | PA)        | Area (SF |                 | Distance: 10242m - S   | Internationally Protected Site |                         |                       |
|                    |             |            |          |                 | % Overlap with Site B  |                                |                         |                       |
|                    |             |            | WS       | odge Meado      | Distance:2902m - Cr    | t (SSSI)                       | entific Interest (SSSI) | Site of Special Scien |
|                    |             |            |          |                 | % Overlap with Site E  |                                |                         |                       |
|                    |             |            |          | tham Quarry     | Distance: 639m - Soi   |                                | Site                    | Local Geological Sit  |
|                    |             |            |          | ary (if any):   | % Overlap with Site E  |                                |                         |                       |
|                    |             |            |          | tham Quarry     | Distance: 640m - Soi   | al Site                        | ant Geological Site     | Regionally Importan   |
|                    |             |            |          | ary (if any):   | % Overlap with Site E  |                                |                         |                       |
|                    |             |            |          | tham Verges     | Distance: 158m - Sou   |                                |                         | Local Wildlife Site   |
|                    |             |            |          | ary (if any):   | % Overlap with Site E  |                                |                         |                       |
|                    |             |            |          | n's Pit         | Distance: 10536m - 3   |                                | erve                    | Local Nature Reser    |
|                    |             |            |          | ary (if any):   | % Overlap with Site E  |                                |                         |                       |
|                    |             |            | Voods    | ast Morkery W   | Distance: 1306m - W    |                                |                         | Ancient Woodland      |
|                    |             |            |          | ary (if any):   | % Overlap with Site E  |                                |                         |                       |
|                    |             |            |          | woodland        | Distance: 28m - Deci   |                                |                         | Priority Habitat      |
| Overlap)           | land (11%   | us wood    | eciduo   | ary (if any): D | % Overlap with Site E  |                                |                         |                       |
|                    |             |            |          |                 |                        |                                | ONMENT                  | HISTORIC ENVIRO       |
|                    |             | st         | e Baptis | of St John The  | Distance: 400m - Chi   |                                | ding                    | Grade I Listed Build  |
|                    | any): 0     | dary (if a | e Boun   | ngs within Site | No. of Grade I Listed  |                                |                         |                       |
|                    |             |            | as       | Of St Nichola   | Distance: 2005m - Cl   |                                | uilding                 | Grade II* Listed Buil |
|                    | any): 0     | ındary (if | Site Bou | dings within S  | No. of Grade II* Liste |                                |                         |                       |
|                    |             | 'n         | And Bar  | armhouse A      | Distance: 302m - Tar   |                                | ilding                  | Grade II Listed Build |
|                    | any): 0     | ndary (if  | te Bour  | ings within Sit | No. of Grade II Listed |                                |                         |                       |
| mill and fishponds | tory, water | r precep   | Templar  | s of Knights T  | Distance: 1329m - Ro   |                                | nent                    | Scheduled Monume      |
|                    |             |            |          | ary (if any):   | % Overlap with Site E  |                                |                         |                       |
| mill and fish      | • ·         | • (        |          | s of Knights T  | Distance: 1329m - Ro   |                                | nent                    | Scheduled Monume      |