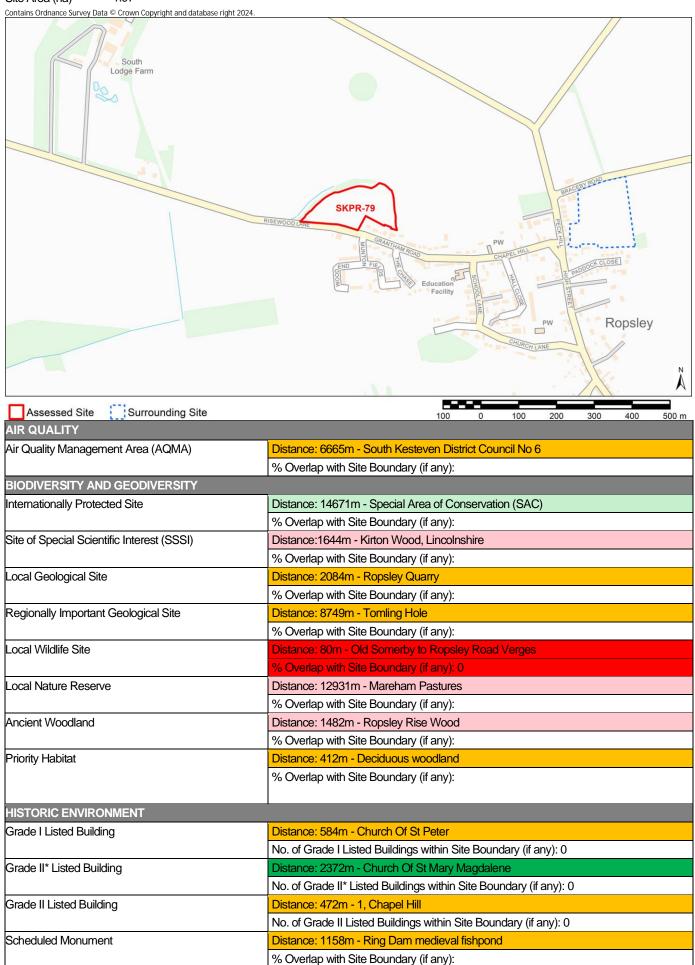

/Colleges within Site Boundary (if any): 0  Distance: 6210m  No. of Surgeries within Site Boundary (if any): 0  Distance: 7804m - Bourne Town Centre  % Overlap with Site Boundary (if any):  Distance: 216m - Station Street Allotments  % Overlap with Site Boundary (if any):  Distance: 160m  Distance: 251m  No. of Bus Stops within Site Boundary (if any): 0                                             |

Notes:

\* Distances from sites to constraints have been calculated from a single point at the centre of each site boundary

\*\* % Overlaps and Point Counts have been generated using the full extent of the site boundary of each site

\*\*\* In cases where % Overlap is 0 this means the constraint is **adjacent** to the site. Sites with no overlaps will be left blank

Site Name Land at Ropsley



| lo :                                         | D: 4 005 D 1 0 6 4                                                                               |  |
|----------------------------------------------|--------------------------------------------------------------------------------------------------|--|
| Conservation Area                            | Distance: 365m - Ropsley Conservation Area                                                       |  |
| De viete ve d Devle en d Oevele v            | % Overlap with Site Boundary (if any):                                                           |  |
| Registered Park and Garden                   | Distance: 5365m - Belton House                                                                   |  |
| 1.411000405