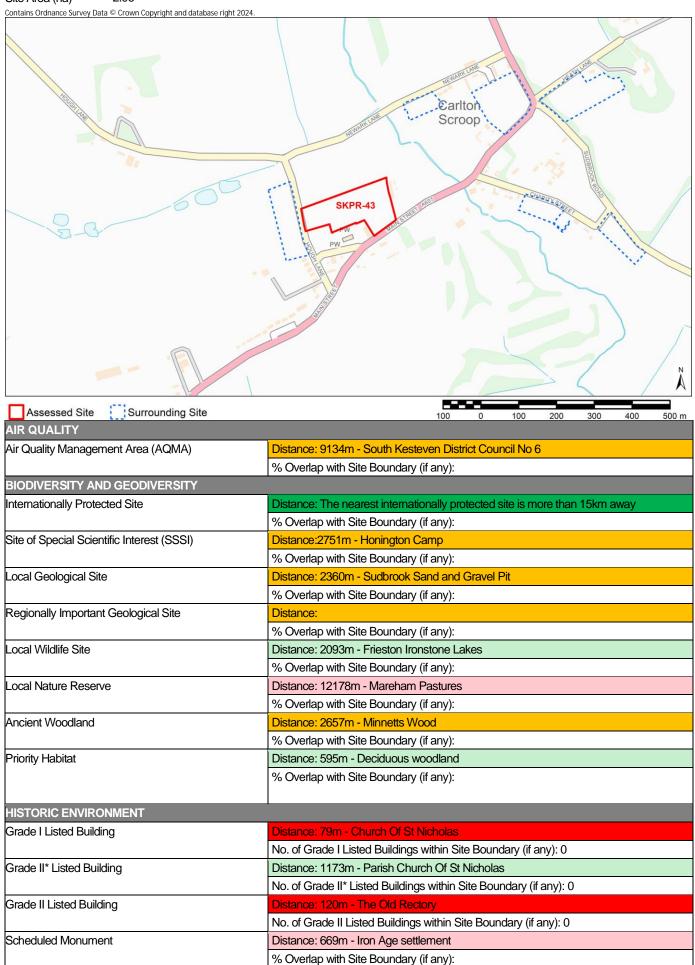

ion                                | Distance: 3870m                                                                      |
|                                              | No. of Train Stations within Site Boundary (if any): 0                               |
| <b></b>                                      | Distance: 99m - Carlton Scroop                                                       |

Notes:

\* Distances from sites to constraints have been calculated from a single point at the centre of each site boundary

\*\* % Overlaps and Point Counts have been generated using the full extent of the site boundary of each site

\*\*\* In cases where % Overlap is 0 this means the constraint is **adjacent** to the site. Sites with no overlaps will be left blank

Site Name Carlton Scroop Area C



| Conservation Area                            | Distance: 2332m - Hough-On-The-Hill Conservation Area                                |
|----------------------------------------------|--------------------------------------------------------------------------------------|
|                                              | % Overlap with Site Boundary (if any):                                               |
| Registered Park and Garden                   | Distance: 3230m - Caythorpe Court                                                    |
|                                              | % Overlap with Site Boundary (if any):                                               |
| LANDSCAPE                                    |