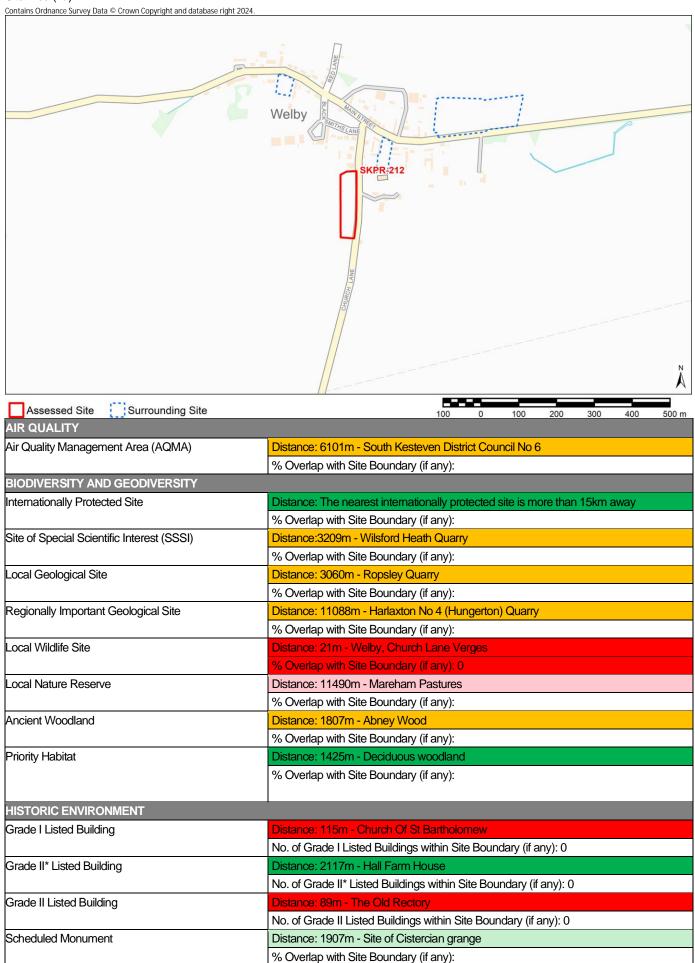

Site Name Land south of Broadgate Road. South Witham.

| Ã                  |             |            |          |                 |                        |                                |                         |                       |
|--------------------|-------------|------------|----------|-----------------|------------------------|--------------------------------|-------------------------|-----------------------|
| 300 400 500 m      | 200         | 100        | 0        | 100             |                        | unding Site                    | Surrounding S           | Assessed Site         |
|                    | <i>w</i> ay | 15km av    | re than  |                 | Distance: The neares   | AQMA)                          | ement Area (AQMA)       | Air Quality Manager   |
|                    |             |            |          | ary (if any):   | % Overlap with Site E  |                                |                         |                       |
|                    |             |            |          |                 |                        | ERSITY                         | ND GEODIVERSIT          |                       |
|                    |             | PA)        | Area (SF |                 | Distance: 10242m - S   | Internationally Protected Site |                         |                       |
|                    |             |            |          |                 | % Overlap with Site B  |                                |                         |                       |
|                    |             |            | WS       | odge Meado      | Distance:2902m - Cr    | t (SSSI)                       | entific Interest (SSSI) | Site of Special Scien |
|                    |             |            |          |                 | % Overlap with Site E  |                                |                         |                       |
|                    |             |            |          | tham Quarry     | Distance: 639m - Soi   |                                | Site                    | Local Geological Sit  |
|                    |             |            |          | ary (if any):   | % Overlap with Site E  |                                |                         |                       |
|                    |             |            |          | tham Quarry     | Distance: 640m - Soi   | al Site                        | ant Geological Site     | Regionally Importan   |
|                    |             |            |          | ary (if any):   | % Overlap with Site E  |                                |                         |                       |
|                    |             |            |          | tham Verges     | Distance: 158m - Sou   |                                |                         | Local Wildlife Site   |
|                    |             |            |          | ary (if any):   | % Overlap with Site E  |                                |                         |                       |
|                    |             |            |          | n's Pit         | Distance: 10536m - 3   |                                | erve                    | Local Nature Reser    |
|                    |             |            |          | ary (if any):   | % Overlap with Site E  |                                |                         |                       |
|                    |             |            | Voods    | ast Morkery W   | Distance: 1306m - W    |                                |                         | Ancient Woodland      |
|                    |             |            |          | ary (if any):   | % Overlap with Site E  |                                |                         |                       |
|                    |             |            |          | woodland        | Distance: 28m - Deci   |                                |                         | Priority Habitat      |
| Overlap)           | land (11%   | us wood    | eciduo   | ary (if any): D | % Overlap with Site E  |                                |                         |                       |
|                    |             |            |          |                 |                        |                                | ONMENT                  | HISTORIC ENVIRO       |
|                    |             | st         | e Baptis | of St John The  | Distance: 400m - Chi   |                                | ding                    | Grade I Listed Build  |
|                    | any): 0     | dary (if a | e Boun   | ngs within Site | No. of Grade I Listed  |                                |                         |                       |
|                    |             |            | as       | Of St Nichola   | Distance: 2005m - Cl   |                                | uilding                 | Grade II* Listed Buil |
|                    | any): 0     | ındary (if | Site Bou | dings within S  | No. of Grade II* Liste |                                |                         |                       |
|                    |             | 'n         | And Bar  | armhouse A      | Distance: 302m - Tar   |                                | ilding                  | Grade II Listed Build |
|                    | any): 0     | ndary (if  | te Bour  | ings within Sit | No. of Grade II Listed |                                |                         |                       |
| mill and fishponds | tory, water | r precep   | Templar  | s of Knights T  | Distance: 1329m - Ro   |                                | nent                    | Scheduled Monume      |
|                    |             |            |          | ary (if any):   | % Overlap with Site E  |                                |                         |                       |
| mill and fish      | • ·         | • (        |          | s of Knights T  | Distance: 1329m - Ro   |                                | nent                    | Scheduled Monume      |