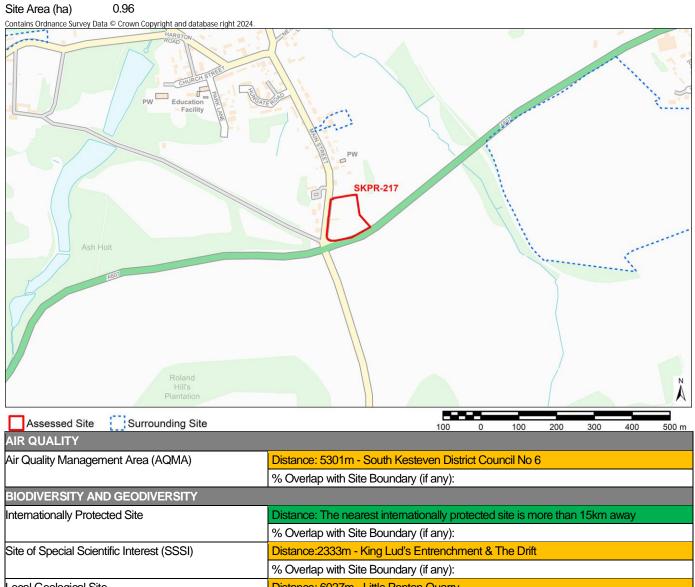

| No. of Train Stations within Site Boundary (if any): 0                               |
| Public Right of Way (PROW)                   | Distance: 343m - North of Denton                                                     |
| JJ ( )                                       |                                                                                      |

Notes:

\* Distances from sites to constraints have been calculated from a single point at the centre of each site boundary

\*\* % Overlaps and Point Counts have been generated using the full extent of the site boundary of each site

<sup>\*\*\*</sup> In cases where % Overlap is 0 this means the constraint is **adjacent** to the site. Sites with no overlaps will be left blank

Site Name Land Opposite Pendle, Denton



| Air Quality Management Area (AQMA)         | Distance: 5301m - South Kesteven District Council No 6                      |  |  |  |  |
|--------------------------------------------|-----------------------------------------------------------------------------|--|--|--|--|
|                                            | % Overlap with Site Boundary (if any):                                      |  |  |  |  |
| BIODIVERSITY AND GEODIVERSITY              |                                                                             |  |  |  |  |
| Internationally Protected Site             | Distance: The nearest internationally protected site is more than 15km away |  |  |  |  |
|                                            | % Overlap with Site Boundary (if any):