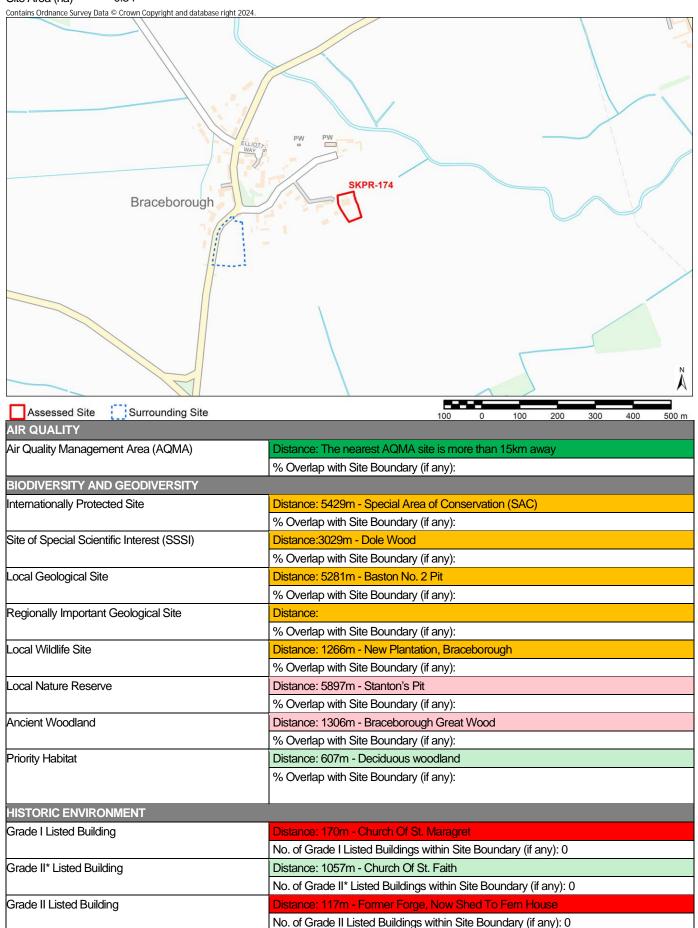

ance: 7180m                                                                      |
|                                              | No. of Train Stations within Site Boundary (if any): 0                               |
| Public Right of Way (PROW)                   | Distance: 176m - No name associated                                                  |

Notes:

\* Distances from sites to constraints have been calculated from a single point at the centre of each site boundary

\*\* % Overlaps and Point Counts have been generated using the full extent of the site boundary of each site

\*\*\* In cases where % Overlap is 0 this means the constraint is **adjacent** to the site. Sites with no overlaps will be left blank

Site Name Bob Story Grain Store

Site Area (ha) 0.34

Scheduled Monument



Distance: 1441m - Settlement site at Greatford

% Overlap with Site Boundary (if any):

| Conservation Area                            | Distance: 32m - Braceborough Conservation Area                                                                                              |
|----------------------------------------------|---------------------------------------------------------------------------------------------------------------------------------------------|
|                                              | % Overlap with Site Boundary (if any): 0                                                                                                    |
| Registered Park and Garden                   | Distance: 1150m - Greatford Hall