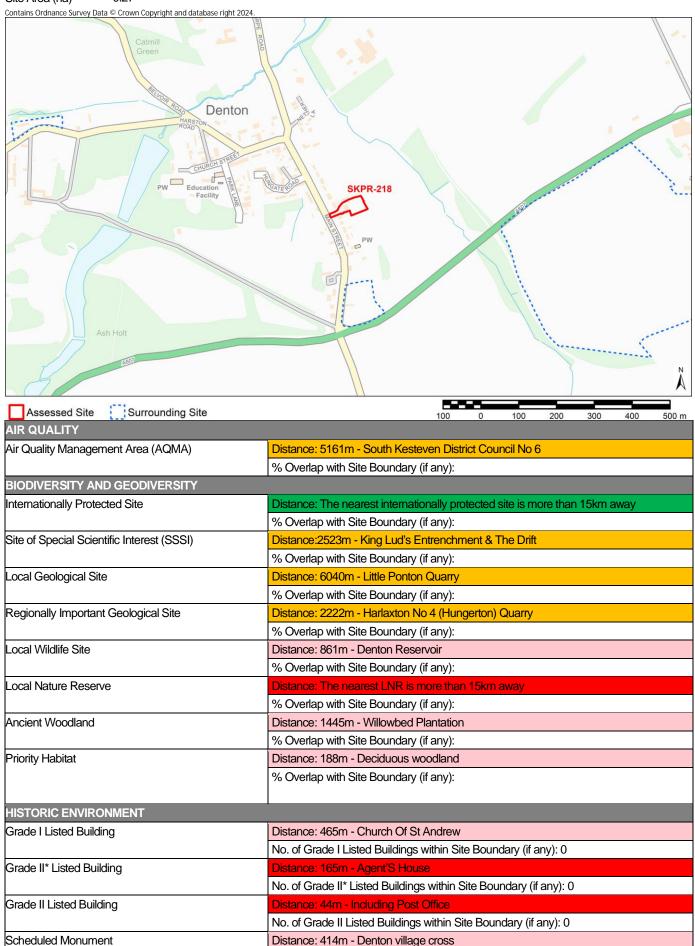

ools/Colleges within Site Boundary (if any): 0  Distance: 1555m  No. of Surgeries within Site Boundary (if any): 0  Distance: 5316m - Grantham Town Centre  % Overlap with Site Boundary (if any):  Distance: 331m - Hungate Road  % Overlap with Site Boundary (if any):  Distance: 45m  Distance: 89m  No. of Bus Stops within Site Boundary (if any): 0 |  |  |  |  |

Notes:

\* Distances from sites to constraints have been calculated from a single point at the centre of each site boundary

\*\* % Overlaps and Point Counts have been generated using the full extent of the site boundary of each site

\*\*\* In cases where % Overlap is 0 this means the constraint is **adjacent** to the site. Sites with no overlaps will be left blank

Site Name The Works Site, Main Street, Denton

Site Area (ha) 0.27



% Overlap with Site Boundary (if any):

| Conservation Area                            | Distance: 0m - Denton Conservation Area                                              |  |  |  |  |
|----------------------------------------------|--------------------------------------------------------------------------------------|--|--|--|--|
|                                              | % Overlap with Site Boundary (if any): 95                                            |  |  |  |  |
| Registered Park and Garden                   | Distance: 1555m - Harlaxton Manor                                                    |  |  |  |  |
|                                              | % Overlap with Site Boundary (if any):                                               |  |  |  |  |
| LANDSCAPE