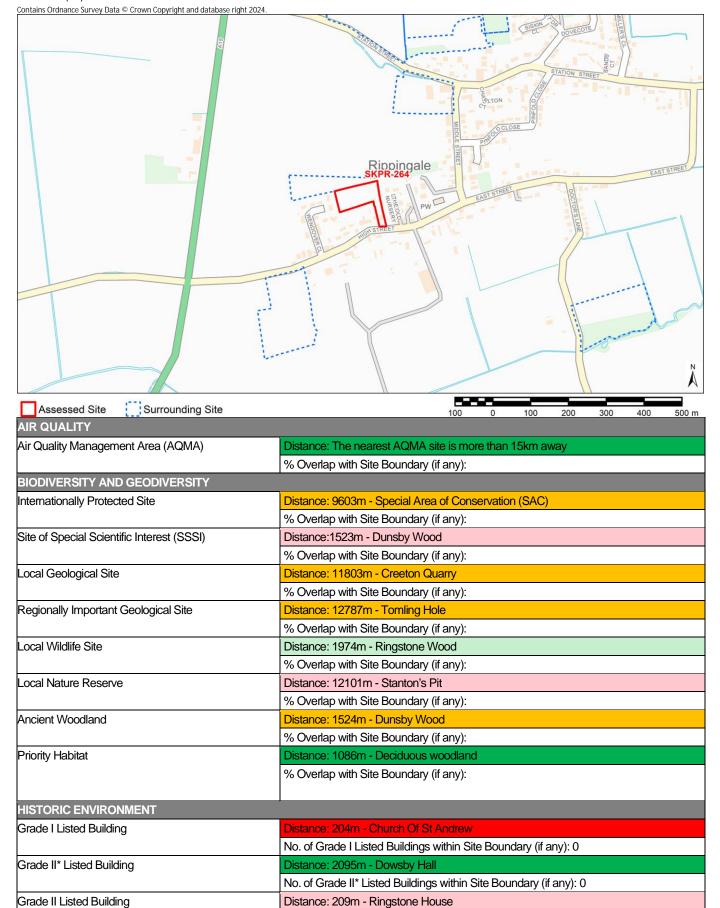

Site Name Land south of Broadgate Road. South Witham.

| Ã                  |             |            |          |                 |                        |                                |                         |                       |
|--------------------|-------------|------------|----------|-----------------|------------------------|--------------------------------|-------------------------|-----------------------|
| 300 400 500 m      | 200         | 100        | 0        | 100             |                        | unding Site                    | Surrounding S           | Assessed Site         |
|                    | <i>w</i> ay | 15km av    | re than  |                 | Distance: The neares   | AQMA)                          | ement Area (AQMA)       | Air Quality Manager   |
|                    |             |            |          | ary (if any):   | % Overlap with Site E  |                                |                         |                       |
|                    |             |            |          |                 |                        | ERSITY                         | ND GEODIVERSIT          |                       |
|                    |             | PA)        | Area (SF |                 | Distance: 10242m - S   | Internationally Protected Site |                         |                       |
|                    |             |            |          |                 | % Overlap with Site B  |                                |                         |                       |
|                    |             |            | WS       | odge Meado      | Distance:2902m - Cr    | t (SSSI)                       | entific Interest (SSSI) | Site of Special Scien |
|                    |             |            |          |                 | % Overlap with Site E  |                                |                         |                       |
|                    |             |            |          | tham Quarry     | Distance: 639m - Soi   |                                | Site                    | Local Geological Sit  |
|                    |             |            |          | ary (if any):   | % Overlap with Site E  |                                |                         |                       |
|                    |             |            |          | tham Quarry     | Distance: 640m - Soi   | al Site                        | ant Geological Site     | Regionally Importan   |
|                    |             |            |          | ary (if any):   | % Overlap with Site E  |                                |                         |                       |
|                    |             |            |          | tham Verges     | Distance: 158m - Sou   |                                |                         | Local Wildlife Site   |
|                    |             |            |          | ary (if any):   | % Overlap with Site E  |                                |                         |                       |
|                    |             |            |          | n's Pit         | Distance: 10536m - 3   |                                | erve                    | Local Nature Reser    |
|                    |             |            |          | ary (if any):   | % Overlap with Site E  |                                |                         |                       |
|                    |             |            | Voods    | ast Morkery W   | Distance: 1306m - W    |                                |                         | Ancient Woodland      |
|                    |             |            |          | ary (if any):   | % Overlap with Site E  |                                |                         |                       |
|                    |             |            |          | woodland        | Distance: 28m - Deci   |                                |                         | Priority Habitat      |
| Overlap)           | land (11%   | us wood    | eciduo   | ary (if any): D | % Overlap with Site E  |                                |                         |                       |
|                    |             |            |          |                 |                        |                                | ONMENT                  | HISTORIC ENVIRO       |
|                    |             | st         | e Baptis | of St John The  | Distance: 400m - Chi   |                                | ding                    | Grade I Listed Build  |
|                    | any): 0     | dary (if a | e Boun   | ngs within Site | No. of Grade I Listed  |                                |                         |                       |
|                    |             |            | as       | Of St Nichola   | Distance: 2005m - Cl   |                                | uilding                 | Grade II* Listed Buil |
|                    | any): 0     | ındary (if | Site Bou | dings within S  | No. of Grade II* Liste |                                |                         |                       |
|                    |             | 'n         | And Bar  | armhouse A      | Distance: 302m - Tar   |                                | ilding                  | Grade II Listed Build |
|                    | any): 0     | ndary (if  | te Bour  | ings within Sit | No. of Grade II Listed |                                |                         |                       |
| mill and fishponds | tory, water | r precep   | Templar  | s of Knights T  | Distance: 1329m - Ro   |                                | nent                    | Scheduled Monume      |
|                    |             |            |          | ary (if any):   | % Overlap with Site E  |                                |                         |                       |
| mill and fish      | • ·         | • (        |          | s of Knights T  | Distance: 1329m - Ro   |                                | nent                    | Scheduled Monume      |

| Conservation Area                            | Distance: 34m - South Witham Conservation Area                                                   |
|----------------------------------------------|--------------------------------------------------------------------------------------------------|
|                                              | % Overlap with Site Boundary (if any):                                                           |
| Registered Park and Garden                   | Distance: 5871m - Exton Park                                                                     |
|                                              | % Overlap with Site Boundary (if any):                                                           |
| LANDSCAPE                                    | 7 77                                                                                             |
| Tree Preservation Order (TPO)                | Distance: 124m - 252- South Witham Water Lane                                                    |
|                                              | No. of TPO's within Site Boundary (if any): 0                                                    |
|                                              |                                                                                                  |
| Flood Zone 2                                 | Distance: 133                                                                                    |
|                                              | % Overlap with Site Boundary (if any): 0                                                         |
| Flood Zone 3                                 | Distance: 395                                                                                    |
|                                              | % Overlap with Site Boundary (if any):                                                           |
| LAND, SOIL, AND WATER RESOURCES              |                                                                                                  |
| Agricultural Land Classification – Grade I   | % Overlap with Site Boundary (if any): No Overlap with Grade 1 Agricultural Land                 |
| Agricultural Land Classification – Grade II  | % Overlap with Site Boundary (if any): No Overlap with Grade 2 Agricultural Land                 |
| Agricultural Land Classification – Grade III | % Overlap with Site Boundary (if any): 100% - Overlap with Grade 3 Agricultural Land             |
| Mineral Safeguarding Area                    | % Overlap with Site Boundary (if any): Limestone Mineral Safeguarding Area (100% Overlap)        |
| Mineral Consultation Area                    | % Overlap with Site Boundary (if any):                                                           |
| River                                        | Distance: 496m                                                                                   |
|                                              | % Overlap with Site Boundary (if any):                                                           |
| Source Protection Zone                       | % Overlap with Site Boundary (if any): Direct overlap with Source Protection Zones 2/2c and/or 3 |
| COMMUNITY WELLBEING                          |                                                                                                  |
| Employment Site                              | Distance: 13475m - SKLP323                                                                       |
|                                              | % Overlap with Site Boundary (if any):                                                           |
| Primary Service - Shop                       | Distance: 378m                                                                                   |
|                                              | No. of Shops within Site Boundary (if any): 0                                                    |
| Primary Service – Primary School             | Distance: 423m                                                                                   |
|                                              | No. of Primary Schools within Site Boundary (if any): 0                                          |
| Primary Service – Secondary School/College   | Distance: 9046m                                                                                  |
|                                              | No. of Secondary Schools/Colleges within Site Boundary (if any): 0                               |
| Primary Service – Surgery                    | Distance: 4996m                                                                                  |
|                                              | No. of Surgeries within Site Boundary (if any): 0                                                |
| Town Centre                                  | Distance: 0                                                                                      |
|                                              | % Overlap with Site Boundary (if any):                                                           |
| Open Space                                   | Distance: 373m - Parish Church                                                                   |
|                                              | % Overlap with Site Boundary (if any):                                                           |
| TRANSPORTATION                               |                                                                                                  |
| Bus Route                                    | Distance: 299m                                                                                   |
| Bus Stop                                     | Distance: 370m                                                                                   |
|                                              | No. of Bus Stops within Site Boundary (if any): 0                                                |
| Train Station                                | Distance: 11921m                                                                                 |
|                                              | No. of Train Stations within Site Boundary (if any): 0                                           |
| Public Right of Way (PROW)                   | Distance: 189m - South Witham                                                                    |

Notes:

\* Distances from sites to constraints have been calculated from a single point at the centre of each site boundary \*\* % Overlaps and Point Counts have been generated using the full extent of the site boundary of each site

<sup>\*\*\*</sup> In cases where % Overlap is 0 this means the constraint is **adjacent** to the site. Sites with no overlaps will be left blank

Site Name Land to South of Moor Lane, South Witham(Smaller)