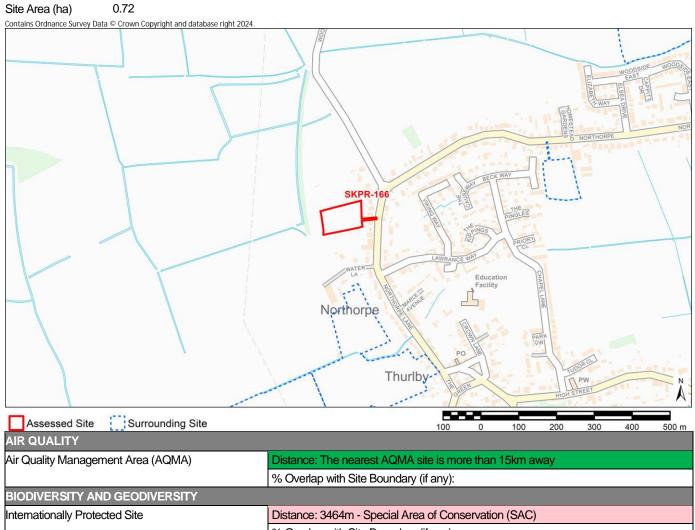

| No. of Train Stations within Site Boundary (if any): 0                               |
| Public Right of Way (PROW)                   | Distance: 45m - Fp linking Northorpe with Thurlby                                    |
| abilio raight of vivay (1 100v)              | Distance. Tom 1 Plinting Noticipe with Thurby                                        |

Notes:

\* Distances from sites to constraints have been calculated from a single point at the centre of each site boundary

\*\* % Overlaps and Point Counts have been generated using the full extent of the site boundary of each site

<sup>\*\*\*</sup> In cases where % Overlap is 0 this means the constraint is **adjacent** to the site. Sites with no overlaps will be left blank

Site Name Land West of Northorpe, Thurlby



| Air Quality Management Area (AQMA)