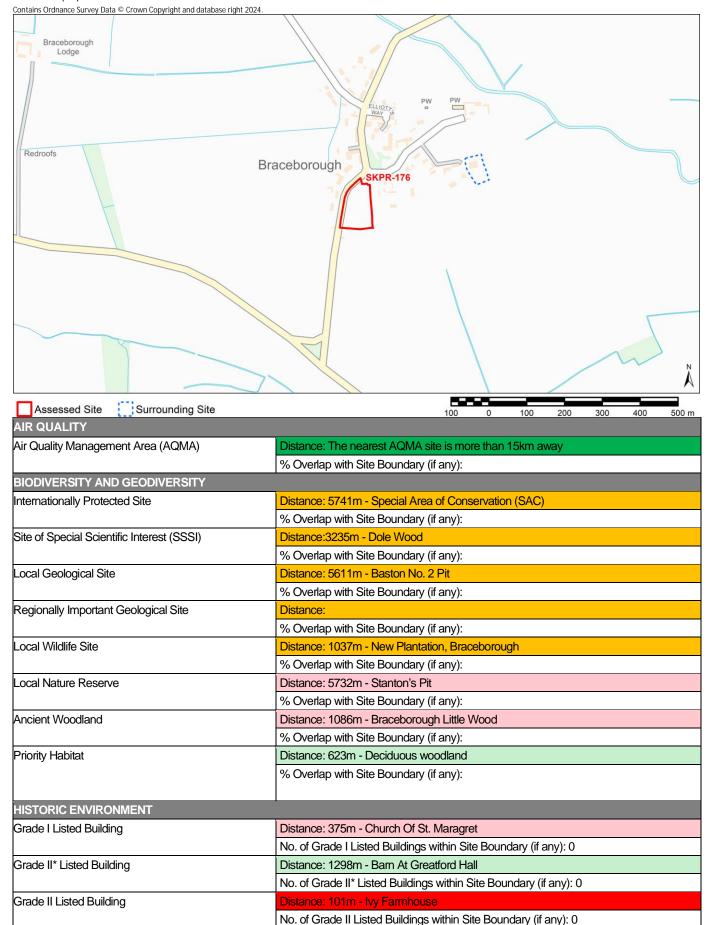

| % Overlap with Site Boundary (if any):  Distance: 2788m  Distance: 294m  No. of Bus Stops within Site Boundary (if any): 0  Distance: 8426m |
| TRANSPORTATION Bus Route Bus Stop            | % Overlap with Site Boundary (if any):  Distance: 2788m  Distance: 294m  No. of Bus Stops within Site Boundary (if any): 0                  |

Notes:

\* Distances from sites to constraints have been calculated from a single point at the centre of each site boundary

\*\* % Overlaps and Point Counts have been generated using the full extent of the site boundary of each site

<sup>\*\*\*</sup> In cases where % Overlap is 0 this means the constraint is **adjacent** to the site. Sites with no overlaps will be left blank

Site Name Land west of Ivy Farm

Site Area (ha) 0.86

Scheduled Monument



Distance: 1483m - Medieval settlement remains at Shillingthorpe Park

% Overlap with Site Boundary (if any):

| Conservation Area                            | Distance: 0m - Braceborough Conservation Area                                                  |
|----------------------------------------------|------------------------------------------------------------------------------------------------|
| on sorvation, to a                           | % Overlap with Site Boundary (if any): 100                                                     |
| Registered Park and Garden                   | Distance: 1112m - Greatford Hall                                                               |
|                                              | % Overlap with Site Boundary (if any):