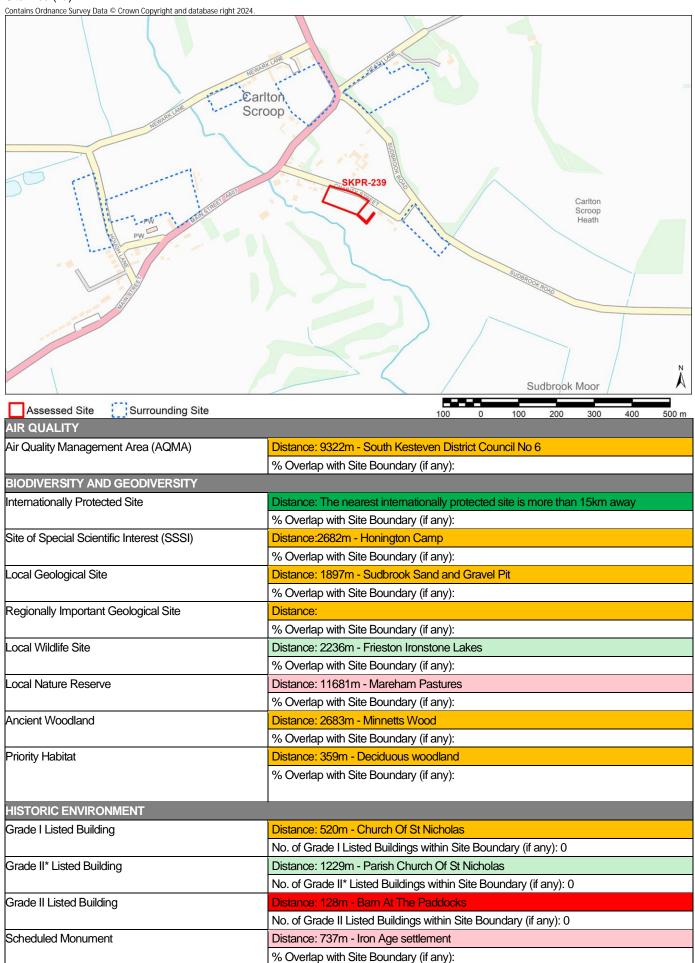

| Distance: 2999m                                                                           |
| D. I.E. Di. I.A. (NA. (DDC))                 | No. of Train Stations within Site Boundary (if any): 0                                    |
| Public Right of Way (PROW)                   | Distance: 420m - Carlton Scroop                                                           |

Notes:

\* Distances from sites to constraints have been calculated from a single point at the centre of each site boundary

\*\* % Overlaps and Point Counts have been generated using the full extent of the site boundary of each site

<sup>\*\*\*</sup> In cases where % Overlap is 0 this means the constraint is **adjacent** to the site. Sites with no overlaps will be left blank

Site Name Land South of Charity Street



| Conservation Area                            | Distance: 2754m - Hough-On-The-Hill Conservation Area                                   |
|----------------------------------------------|-----------------------------------------------------------------------------------------|
|                                              | % Overlap with Site Boundary (if any):                                                  |
| Registered Park and Garden                   | Distance: 3110m - Caythorpe Court                                                       |
|                                              | % Overlap with Site Boundary (if any):                                                  |
| LANDSCAPE                                    |