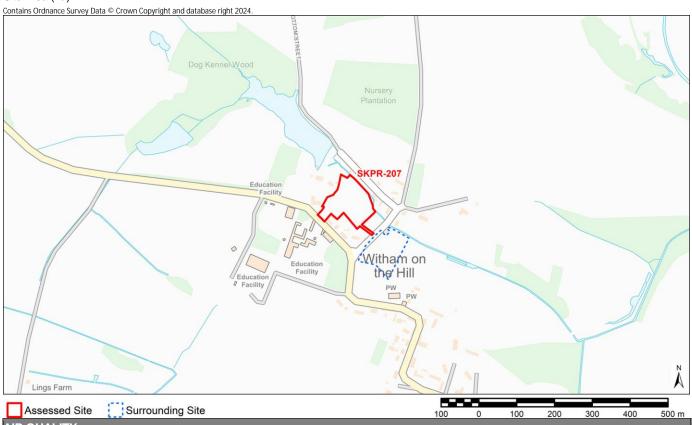

<sup>\*\*\*</sup> In cases where % Overlap is 0 this means the constraint is **adjacent** to the site. Sites with no overlaps will be left blank

Site Name Land North of High Street South Witham

| Assessed Site Surrounding Site             | 100 0 100 200 300 400 500 m                                                      |
|--------------------------------------------|----------------------------------------------------------------------------------|
| AIR QUALITY                                |                                                                                  |
| Air Quality Management Area (AQMA)         | Distance: The nearest AQMA site is more than 15km away                           |
|                                            | % Overlap with Site Boundary (if any):                                           |
| BIODIVERSITY AND GEODIVERSITY              |                                                                                  |
| Internationally Protected Site             | Distance: 10273m - Special Protection Area (SPA)                                 |
|                                            | % Overlap with Site Boundary (if any):                                           |
| Site of Special Scientific Interest (SSSI) | Distance:2367m - Cribb's Lodge Meadows                                           |
|                                            | % Overlap with Site Boundary (if any):                                           |
| Local Geological Site                      | Distance: 117m - South Witham Quarry                                             |
|                                            | % Overlap with Site Boundary (if any):                                           |
| Regionally Important Geological Site       | Distance: 115m - South Witham Quarry                                             |
|                                            | % Overlap with Site Boundary (if any):                                           |
| Local Wildlife Site                        | Distance: 731m - South Witham Verges                                             |
|                                            | % Overlap with Site Boundary (if any):                                           |
| Local Nature Reserve                       | Distance: 11125m - Stanton's Pit                                                 |
|                                            | % Overlap with Site Boundary (if any):                                           |
| Ancient Woodland                           | Distance: 1812m - Battlebourn Head                                               |
|                                            | % Overlap with Site Boundary (if any):                                           |
| Priority Habitat                           | Distance: 304m - Deciduous woodland                                              |
|                                            | % Overlap with Site Boundary (if any):                                           |
|                                            |                                                                                  |
| HISTORIC ENVIRONMENT                       |                                                                                  |
| Grade I Listed Building                    | Distance: 330m - Church Of St John The Baptist                                   |
|                                            | No. of Grade I Listed Buildings within Site Boundary (if any): 0                 |
| Grade II* Listed Building                  | Distance: 1688m - Church Of St Nicholas                                          |
| _                                          | No. of Grade II* Listed Buildings within Site Boundary (if any): 0               |
| Grade II Listed Building                   | Distance: 222m - 39 And 41, High Street                                          |
| -                                          | No. of Grade II Listed Buildings within Site Boundary (if any): 0                |
| Scheduled Monument                         | Distance: 1166m - Remains of Knights Templar preceptory, watermill and fishponds |
|                                            | % Overlap with Site Boundary (if any):                                           |
|                                            |                                                                                  |