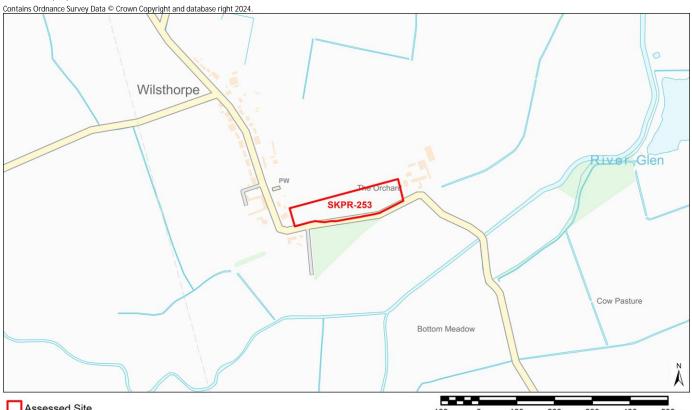

88m  No. of Secondary Schools/Colleges within Site Boundary (if any): 0  Distance: 5127m  No. of Surgeries within Site Boundary (if any): 0  Distance: 5537m - Grantham Town Centre  % Overlap with Site Boundary (if any):  Distance: 97m - Abbey Lane  % Overlap with Site Boundary (if any):  Distance: 119m  Distance: 504m  No. of Bus Stops within Site Boundary (if any): 0 |

Notes:

\* Distances from sites to constraints have been calculated from a single point at the centre of each site boundary

\*\* % Overlaps and Point Counts have been generated using the full extent of the site boundary of each site

\*\*\* In cases where % Overlap is 0 this means the constraint is **adjacent** to the site. Sites with no overlaps will be left blank

Site Name Land to the south of Church Farm, Wilsthorpe



| Assessed Site                              | 100 0 100 200 300 400 500 m                                        |
|--------------------------------------------|--------------------------------------------------------------------|
| AIR QUALITY                                |                                                                    |
| Air Quality Management Area (AQMA)         | Distance: The nearest AQMA site is more than 15km away             |
|                                            | % Overlap with Site Boundary (if any):                             |
| BIODIVERSITY AND GEODIVERSITY              |                                                                    |
| Internationally Protected Site             | Distance: 4270m - Special Area of Conservation (SAC)