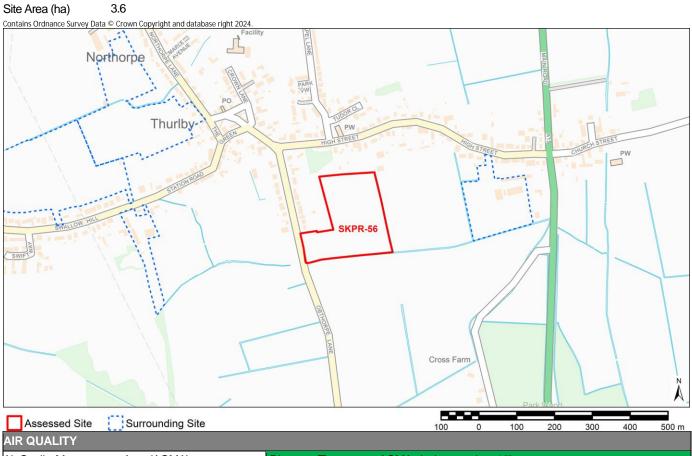

Site Name Land south of Broadgate Road. South Witham.

| Ã                  |             |            |          |                 |                        |                                |                         |                       |
|--------------------|-------------|------------|----------|-----------------|------------------------|--------------------------------|-------------------------|-----------------------|
| 300 400 500 m      | 200         | 100        | 0        | 100             |                        | unding Site                    | Surrounding S           | Assessed Site         |
|                    | <i>w</i> ay | 15km av    | re than  |                 | Distance: The neares   | AQMA)                          | ement Area (AQMA)       | Air Quality Manager   |
|                    |             |            |          | ary (if any):   | % Overlap with Site E  |                                |                         |                       |
|                    |             |            |          |                 |                        | ERSITY                         | ND GEODIVERSIT          |                       |
|                    |             | PA)        | Area (SF |                 | Distance: 10242m - S   | Internationally Protected Site |                         |                       |
|                    |             |            |          |                 | % Overlap with Site B  |                                |                         |                       |
|                    |             |            | WS       | odge Meado      | Distance:2902m - Cr    | t (SSSI)                       | entific Interest (SSSI) | Site of Special Scien |
|                    |             |            |          |                 | % Overlap with Site E  |                                |                         |                       |
|                    |             |            |          | tham Quarry     | Distance: 639m - Soi   |                                | Site                    | Local Geological Sit  |
|                    |             |            |          | ary (if any):   | % Overlap with Site E  |                                |                         |                       |
|                    |             |            |          | tham Quarry     | Distance: 640m - Soi   | al Site                        | ant Geological Site     | Regionally Importan   |
|                    |             |            |          | ary (if any):   | % Overlap with Site E  |                                |                         |                       |
|                    |             |            |          | tham Verges     | Distance: 158m - Sou   |                                |                         | Local Wildlife Site   |
|                    |             |            |          | ary (if any):   | % Overlap with Site E  |                                |                         |                       |
|                    |             |            |          | n's Pit         | Distance: 10536m - 3   |                                | erve                    | Local Nature Reser    |
|                    |             |            |          | ary (if any):   | % Overlap with Site E  |                                |                         |                       |
|                    |             |            | Voods    | ast Morkery W   | Distance: 1306m - W    |                                |                         | Ancient Woodland      |
|                    |             |            |          | ary (if any):   | % Overlap with Site E  |                                |                         |                       |
|                    |             |            |          | woodland        | Distance: 28m - Deci   |                                |                         | Priority Habitat      |
| Overlap)           | land (11%   | us wood    | eciduo   | ary (if any): D | % Overlap with Site E  |                                |                         |                       |
|                    |             |            |          |                 |                        |                                | ONMENT                  | HISTORIC ENVIRO       |
|                    |             | st         | e Baptis | of St John The  | Distance: 400m - Chi   |                                | ding                    | Grade I Listed Build  |
|                    | any): 0     | dary (if a | e Boun   | ngs within Site | No. of Grade I Listed  |                                |                         |                       |
|                    |             |            | as       | Of St Nichola   | Distance: 2005m - Cl   |                                | uilding                 | Grade II* Listed Buil |
|                    | any): 0     | ındary (if | Site Bou | dings within S  | No. of Grade II* Liste |                                |                         |                       |
|                    |             | 'n         | And Bar  | armhouse A      | Distance: 302m - Tar   |                                | ilding                  | Grade II Listed Build |
|                    | any): 0     | ndary (if  | te Bour  | ings within Sit | No. of Grade II Listed |                                |                         |                       |
| mill and fishponds | tory, water | r precep   | Templar  | s of Knights T  | Distance: 1329m - Ro   |                                | nent                    | Scheduled Monume      |
|                    |             |            |          | ary (if any):   | % Overlap with Site E  |                                |                         |                       |
| mill and fish      | • ·         | • (        |          | s of Knights T  | Distance: 1329m - Ro   |                                | nent                    | Scheduled Monume      |

| Conservation Area                            | Distance: 34m - South Witham Conservation Area                                                   |
|----------------------------------------------|--------------------------------------------------------------------------------------------------|
|                                              | % Overlap with Site Boundary (if any):                                                           |
| Registered Park and Garden                   | Distance: 5871m - Exton Park                                                                     |
|                                              | % Overlap with Site Boundary (if any):                                                           |
| LANDSCAPE                                    | 7 77                                                                                             |
| Tree Preservation Order (TPO)                | Distance: 124m - 252- South Witham Water Lane                                                    |
|                                              | No. of TPO's within Site Boundary (if any): 0                                                    |
|                                              |                                                                                                  |
| Flood Zone 2                                 | Distance: 133                                                                                    |
|                                              | % Overlap with Site Boundary (if any): 0                                                         |
| Flood Zone 3                                 | Distance: 395                                                                                    |
|                                              | % Overlap with Site Boundary (if any):                                                           |
| LAND, SOIL, AND WATER RESOURCES              |                                                                                                  |
| Agricultural Land Classification – Grade I   | % Overlap with Site Boundary (if any): No Overlap with Grade 1 Agricultural Land                 |
| Agricultural Land Classification – Grade II  | % Overlap with Site Boundary (if any): No Overlap with Grade 2 Agricultural Land                 |
| Agricultural Land Classification – Grade III | % Overlap with Site Boundary (if any): 100% - Overlap with Grade 3 Agricultural Land             |
| Mineral Safeguarding Area                    | % Overlap with Site Boundary (if any): Limestone Mineral Safeguarding Area (100% Overlap)        |
| Mineral Consultation Area                    | % Overlap with Site Boundary (if any):                                                           |
| River                                        | Distance: 496m                                                                                   |
|                                              | % Overlap with Site Boundary (if any):                                                           |
| Source Protection Zone                       | % Overlap with Site Boundary (if any): Direct overlap with Source Protection Zones 2/2c and/or 3 |
| COMMUNITY WELLBEING                          |                                                                                                  |
| Employment Site                              | Distance: 13475m - SKLP323                                                                       |
|                                              | % Overlap with Site Boundary (if any):                                                           |
| Primary Service - Shop                       | Distance: 378m                                                                                   |
|                                              | No. of Shops within Site Boundary (if any): 0                                                    |
| Primary Service – Primary School             | Distance: 423m                                                                                   |
|                                              | No. of Primary Schools within Site Boundary (if any): 0                                          |
| Primary Service – Secondary School/College   | Distance: 9046m                                                                                  |
|                                              | No. of Secondary Schools/Colleges within Site Boundary (if any): 0                               |
| Primary Service – Surgery                    | Distance: 4996m                                                                                  |
|                                              | No. of Surgeries within Site Boundary (if any): 0                                                |
| Town Centre                                  | Distance: 0                                                                                      |
|                                              | % Overlap with Site Boundary (if any):                                                           |
| Open Space                                   | Distance: 373m - Parish Church                                                                   |
|                                              | % Overlap with Site Boundary (if any):                                                           |
| TRANSPORTATION                               |                                                                                                  |
| Bus Route                                    | Distance: 299m                                                                                   |
| Bus Stop                                     | Distance: 370m                                                                                   |
|                                              | No. of Bus Stops within Site Boundary (if any): 0                                                |
| Train Station                                | Distance: 11921m                                                                                 |
|                                              | No. of Train Stations within Site Boundary (if any): 0                                           |
| Public Right of Way (PROW)                   | Distance: 189m - South Witham                                                                    |

Notes:

\* Distances from sites to constraints have been calculated from a single point at the centre of each site boundary \*\* % Overlaps and Point Counts have been generated using the full extent of the site boundary of each site

<sup>\*\*\*</sup> In cases where % Overlap is 0 this means the constraint is **adjacent** to the site. Sites with no overlaps will be left blank

Site Name Land to South of Moor Lane, South Witham(Smaller)