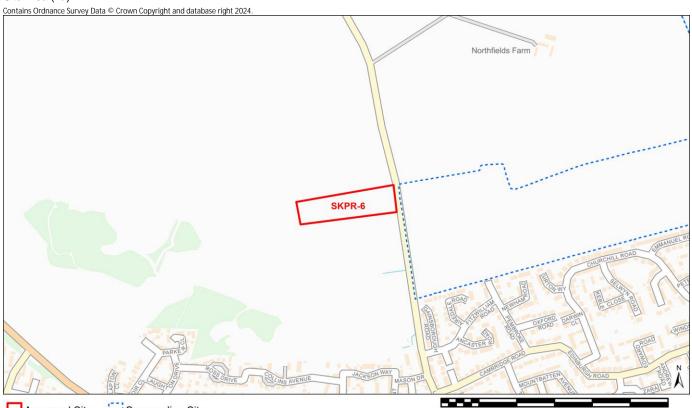

m  No. of Secondary Schools/Colleges within Site Boundary (if any): 0  Distance: 5251m  No. of Surgeries within Site Boundary (if any): 0  Distance: 5695m - Deepings Town Centre  % Overlap with Site Boundary (if any):  Distance: 1197m - Parish Church  % Overlap with Site Boundary (if any):  Distance: 1587m  Distance: 453m  No. of Bus Stops within Site Boundary (if any): 0 |

Notes:

\* Distances from sites to constraints have been calculated from a single point at the centre of each site boundary

\*\* % Overlaps and Point Counts have been generated using the full extent of the site boundary of each site

<sup>\*\*\*</sup> In cases where % Overlap is 0 this means the constraint is **adjacent** to the site. Sites with no overlaps will be left blank

Site Name Land At Little Casterton Road



| TO STAUGHTS OF THE                         | MASON DE MOUNTBER THE MOUNTBER THE MOUNTBER THE THE MOUNTBER THE MOUNT |
|--------------------------------------------|--------------------------------------------------------------------------------------------------------------------------------------------------------------------------------------------------------------------------------------------------------------------------------------------------------------------------------------------------------------------------------------------------------------------------------------------------------------------------------------------------------------------------------------------------------------------------------------------------------------------------------------------------------