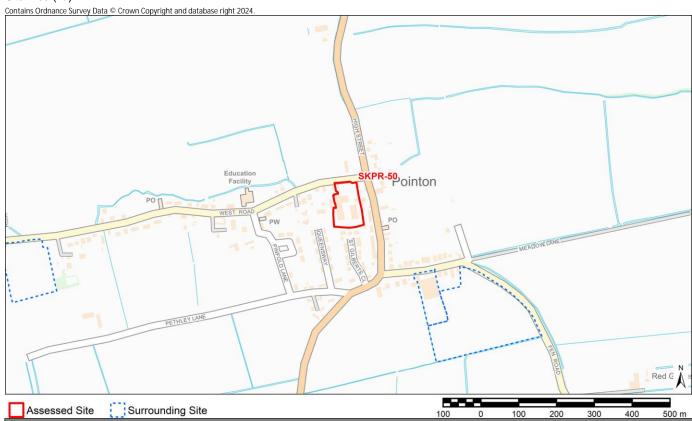

ance: 12937m                                                                                 |
|                                              | No. of Train Stations within Site Boundary (if any): 0                                           |
| Public Right of Way (PROW)                   | Distance: 140m - Fp parallel to Millsthorpe Road                                                 |

Notes:

\* Distances from sites to constraints have been calculated from a single point at the centre of each site boundary

\*\* % Overlaps and Point Counts have been generated using the full extent of the site boundary of each site

\*\*\* In cases where % Overlap is 0 this means the constraint is **adjacent** to the site. Sites with no overlaps will be left blank

Site Name Pointon Farm Yard, Pointon



| Assessed Site Surrounding Site             | 100 0 100 200 300 400 500 m                                        |
|--------------------------------------------|--------------------------------------------------------------------|
| AIR QUALITY                                |                                                                    |
| Air Quality Management Area (AQMA)         | Distance: The nearest AQMA site is more than 15km away             |
|                                            | % Overlap with Site Boundary (if any):                             |
| BIODIVERSITY AND GEODIVERSITY              |                                                                    |
| Internationally Protected Site             | Distance: 14083m - Special Area of Conservation (SAC)