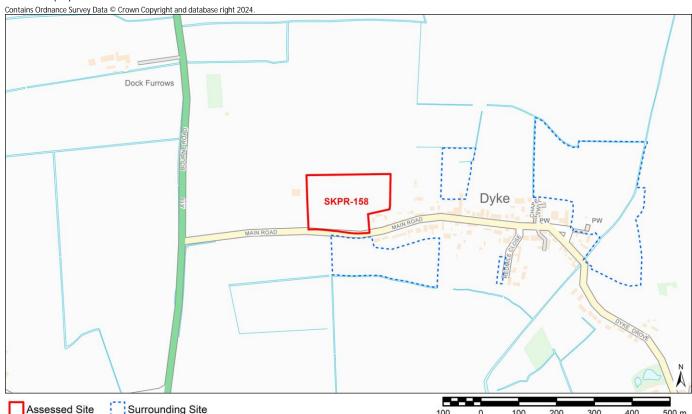

p | No. of Secondary Schools/Colleges within Site Boundary (if any): 0  Distance: 1982m  No. of Surgeries within Site Boundary (if any): 0  Distance: 2364m - Bourne Town Centre  % Overlap with Site Boundary (if any):  Distance: 118m  % Overlap with Site Boundary (if any): 0  Distance: 1106m  Distance: 1096m  No. of Bus Stops within Site Boundary (if any): 0 |

Notes:

\* Distances from sites to constraints have been calculated from a single point at the centre of each site boundary

\*\* % Overlaps and Point Counts have been generated using the full extent of the site boundary of each site

\*\*\* In cases where % Overlap is 0 this means the constraint is **adjacent** to the site. Sites with no overlaps will be left blank

Site Name Land North-West of Stubbs Close, Dyke, Bourne, PE10 0AE



| Assessed Site Surrounding Site             | 100 0 100 200 300 400 500 m                                        |
|--------------------------------------------|--------------------------------------------------------------------|
| AIR QUALITY                                |                                                                    |
| Air Quality Management Area (AQMA)         | Distance: The nearest AQMA site is more than 15km away             |
|                                            | % Overlap with Site Boundary (if any):                             |
| BIODIVERSITY AND GEODIVERSITY              |                                                                    |
| Internationally Protected Site             | Distance: 6530m - Special Area of Conservation (SAC)