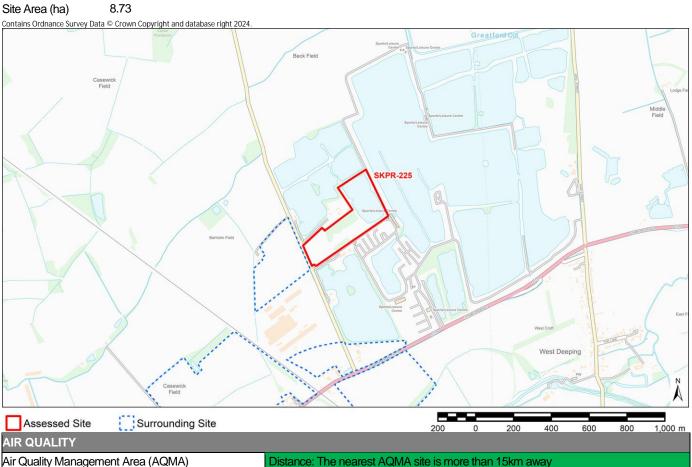

Site Name Land south of Broadgate Road. South Witham.

| Ã                  |             |            |          |                 |                        |                                |                         |                       |
|--------------------|-------------|------------|----------|-----------------|------------------------|--------------------------------|-------------------------|-----------------------|
| 300 400 500 m      | 200         | 100        | 0        | 100             |                        | unding Site                    | Surrounding S           | Assessed Site         |
|                    | <i>w</i> ay | 15km av    | re than  |                 | Distance: The neares   | AQMA)                          | ement Area (AQMA)       | Air Quality Manager   |
|                    |             |            |          | ary (if any):   | % Overlap with Site E  |                                |                         |                       |
|                    |             |            |          |                 |                        | ERSITY                         | ND GEODIVERSIT          |                       |
|                    |             | PA)        | Area (SF |                 | Distance: 10242m - S   | Internationally Protected Site |                         |                       |
|                    |             |            |          |                 | % Overlap with Site B  |                                |                         |                       |
|                    |             |            | WS       | odge Meado      | Distance:2902m - Cr    | t (SSSI)                       | entific Interest (SSSI) | Site of Special Scien |
|                    |             |            |          |                 | % Overlap with Site E  |                                |                         |                       |
|                    |             |            |          | tham Quarry     | Distance: 639m - Soi   |                                | Site                    | Local Geological Sit  |
|                    |             |            |          | ary (if any):   | % Overlap with Site E  |                                |                         |                       |
|                    |             |            |          | tham Quarry     | Distance: 640m - Soi   | al Site                        | ant Geological Site     | Regionally Importan   |
|                    |             |            |          | ary (if any):   | % Overlap with Site E  |                                |                         |                       |
|                    |             |            |          | tham Verges     | Distance: 158m - Sou   |                                |                         | Local Wildlife Site   |
|                    |             |            |          | ary (if any):   | % Overlap with Site E  |                                |                         |                       |
|                    |             |            |          | n's Pit         | Distance: 10536m - 3   |                                | erve                    | Local Nature Reser    |
|                    |             |            |          | ary (if any):   | % Overlap with Site E  |                                |                         |                       |
|                    |             |            | Voods    | ast Morkery W   | Distance: 1306m - W    |                                |                         | Ancient Woodland      |
|                    |             |            |          | ary (if any):   | % Overlap with Site E  |                                |                         |                       |
|                    |             |            |          | woodland        | Distance: 28m - Deci   |                                |                         | Priority Habitat      |
| Overlap)           | land (11%   | us wood    | eciduo   | ary (if any): D | % Overlap with Site E  |                                |                         |                       |
|                    |             |            |          |                 |                        |                                | ONMENT                  | HISTORIC ENVIRO       |
|                    |             | st         | e Baptis | of St John The  | Distance: 400m - Chi   |                                | ding                    | Grade I Listed Build  |
|                    | any): 0     | dary (if a | e Boun   | ngs within Site | No. of Grade I Listed  |                                |                         |                       |
|                    |             |            | as       | Of St Nichola   | Distance: 2005m - Cl   |                                | uilding                 | Grade II* Listed Buil |
|                    | any): 0     | ındary (if | Site Bou | dings within S  | No. of Grade II* Liste |                                |                         |                       |
|                    |             | 'n         | And Bar  | armhouse A      | Distance: 302m - Tar   |                                | ilding                  | Grade II Listed Build |
|                    | any): 0     | ndary (if  | te Bour  | ings within Sit | No. of Grade II Listed |                                |                         |                       |
| mill and fishponds | tory, water | r precep   | Templar  | s of Knights T  | Distance: 1329m - Ro   |                                | nent                    | Scheduled Monume      |
|                    |             |            |          | ary (if any):   | % Overlap with Site E  |                                |                         |                       |
| mill and fish      | • ·         | • (        |          | s of Knights T  | Distance: 1329m - Ro   |                                | nent                    | Scheduled Monume      |

| Conservation Area                            | Distance: 34m - South Witham Conservation Area                                                   |
|----------------------------------------------|--------------------------------------------------------------------------------------------------|
|                                              | % Overlap with Site Boundary (if any):                                                           |
| Registered Park and Garden                   | Distance: 5871m - Exton Park                                                                     |
|                                              | % Overlap with Site Boundary (if any):                                                           |
| LANDSCAPE                                    | 7 77                                                                                             |
| Tree Preservation Order (TPO)                | Distance: 124m - 252- South Witham Water Lane                                                    |
|                                              | No. of TPO's within Site Boundary (if any): 0                                                    |
|                                              |                                                                                                  |
| Flood Zone 2                                 | Distance: 133                                                                                    |
|                                              | % Overlap with Site Boundary (if any): 0                                                         |
| Flood Zone 3                                 | Distance: 395                                                                                    |
|                                              | % Overlap with Site Boundary (if any):                                                           |
| LAND, SOIL, AND WATER RESOURCES              |                                                                                                  |
| Agricultural Land Classification – Grade I   | % Overlap with Site Boundary (if any): No Overlap with Grade 1 Agricultural Land                 |
| Agricultural Land Classification – Grade II  | % Overlap with Site Boundary (if any): No Overlap with Grade 2 Agricultural Land                 |
| Agricultural Land Classification – Grade III | % Overlap with Site Boundary (if any): 100% - Overlap with Grade 3 Agricultural Land             |
| Mineral Safeguarding Area                    | % Overlap with Site Boundary (if any): Limestone Mineral Safeguarding Area (100% Overlap)        |
| Mineral Consultation Area                    | % Overlap with Site Boundary (if any):                                                           |
| River                                        | Distance: 496m                                                                                   |
|                                              | % Overlap with Site Boundary (if any):                                                           |
| Source Protection Zone                       | % Overlap with Site Boundary (if any): Direct overlap with Source Protection Zones 2/2c and/or 3 |
| COMMUNITY WELLBEING                          |                                                                                                  |
| Employment Site                              | Distance: 13475m - SKLP323                                                                       |
|                                              | % Overlap with Site Boundary (if any):                                                           |
| Primary Service - Shop                       | Distance: 378m                                                                                   |
|                                              | No. of Shops within Site Boundary (if any): 0                                                    |
| Primary Service – Primary School             | Distance: 423m                                                                                   |
|                                              | No. of Primary Schools within Site Boundary (if any): 0                                          |
| Primary Service – Secondary School/College   | Distance: 9046m                                                                                  |
|                                              | No. of Secondary Schools/Colleges within Site Boundary (if any): 0                               |
| Primary Service – Surgery                    | Distance: 4996m                                                                                  |
|                                              | No. of Surgeries within Site Boundary (if any): 0                                                |
| Town Centre                                  | Distance: 0                                                                                      |
|                                              | % Overlap with Site Boundary (if any):                                                           |
| Open Space                                   | Distance: 373m - Parish Church                                                                   |
|                                              | % Overlap with Site Boundary (if any):                                                           |
| TRANSPORTATION                               |                                                                                                  |
| Bus Route                                    | Distance: 299m                                                                                   |
| Bus Stop                                     | Distance: 370m                                                                                   |
|                                              | No. of Bus Stops within Site Boundary (if any): 0                                                |
| Train Station                                | Distance: 11921m                                                                                 |
|                                              | No. of Train Stations within Site Boundary (if any): 0                                           |
| Public Right of Way (PROW)                   | Distance: 189m - South Witham                                                                    |

Notes:

\* Distances from sites to constraints have been calculated from a single point at the centre of each site boundary \*\* % Overlaps and Point Counts have been generated using the full extent of the site boundary of each site

<sup>\*\*\*</sup> In cases where % Overlap is 0 this means the constraint is **adjacent** to the site. Sites with no overlaps will be left blank

Site Name Land to South of Moor Lane, South Witham(Smaller)