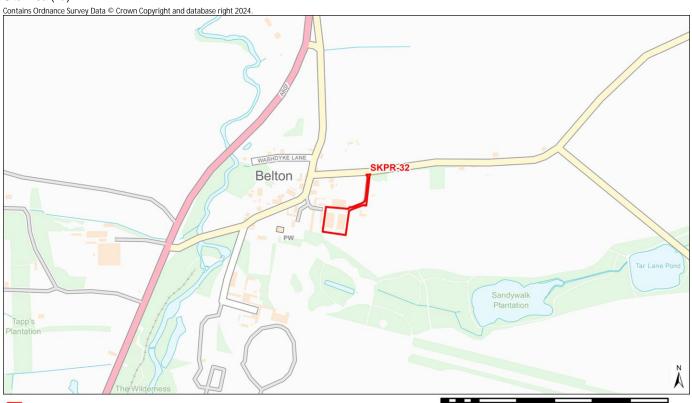

Site Name Land south of Broadgate Road. South Witham.

| Ã                  |             |            |          |                 |                        |                                |                         |                       |
|--------------------|-------------|------------|----------|-----------------|------------------------|--------------------------------|-------------------------|-----------------------|
| 300 400 500 m      | 200         | 100        | 0        | 100             |                        | unding Site                    | Surrounding S           | Assessed Site         |
|                    | <i>w</i> ay | 15km av    | re than  |                 | Distance: The neares   | AQMA)                          | ement Area (AQMA)       | Air Quality Manager   |
|                    |             |            |          | ary (if any):   | % Overlap with Site E  |                                |                         |                       |
|                    |             |            |          |                 |                        | ERSITY                         | ND GEODIVERSIT          |                       |
|                    |             | PA)        | Area (SF |                 | Distance: 10242m - S   | Internationally Protected Site |                         |                       |
|                    |             |            |          |                 | % Overlap with Site B  |                                |                         |                       |
|                    |             |            | WS       | odge Meado      | Distance:2902m - Cr    | t (SSSI)                       | entific Interest (SSSI) | Site of Special Scien |
|                    |             |            |          |                 | % Overlap with Site E  |                                |                         |                       |
|                    |             |            |          | tham Quarry     | Distance: 639m - Soi   |                                | Site                    | Local Geological Sit  |
|                    |             |            |          | ary (if any):   | % Overlap with Site E  |                                |                         |                       |
|                    |             |            |          | tham Quarry     | Distance: 640m - Soi   | al Site                        | ant Geological Site     | Regionally Importan   |
|                    |             |            |          | ary (if any):   | % Overlap with Site E  |                                |                         |                       |
|                    |             |            |          | tham Verges     | Distance: 158m - Sou   |                                |                         | Local Wildlife Site   |
|                    |             |            |          | ary (if any):   | % Overlap with Site E  |                                |                         |                       |
|                    |             |            |          | n's Pit         | Distance: 10536m - 3   |                                | erve                    | Local Nature Reser    |
|                    |             |            |          | ary (if any):   | % Overlap with Site E  |                                |                         |                       |
|                    |             |            | Voods    | ast Morkery W   | Distance: 1306m - W    |                                |                         | Ancient Woodland      |
|                    |             |            |          | ary (if any):   | % Overlap with Site E  |                                |                         |                       |
|                    |             |            |          | woodland        | Distance: 28m - Deci   |                                |                         | Priority Habitat      |
| Overlap)           | land (11%   | us wood    | eciduo   | ary (if any): D | % Overlap with Site E  |                                |                         |                       |
|                    |             |            |          |                 |                        |                                | ONMENT                  | HISTORIC ENVIRO       |
|                    |             | st         | e Baptis | of St John The  | Distance: 400m - Chi   |                                | ding                    | Grade I Listed Build  |
|                    | any): 0     | dary (if a | e Boun   | ngs within Site | No. of Grade I Listed  |                                |                         |                       |
|                    |             |            | as       | Of St Nichola   | Distance: 2005m - Cl   |                                | uilding                 | Grade II* Listed Buil |
|                    | any): 0     | ındary (if | Site Bou | dings within S  | No. of Grade II* Liste |                                |                         |                       |
|                    |             | 'n         | And Bar  | armhouse A      | Distance: 302m - Tar   |                                | ilding                  | Grade II Listed Build |
|                    | any): 0     | ndary (if  | te Bour  | ings within Sit | No. of Grade II Listed |                                |                         |                       |
| mill and fishponds | tory, water | r precep   | Templar  | s of Knights T  | Distance: 1329m - Ro   |                                | nent                    | Scheduled Monume      |
|                    |             |            |          | ary (if any):   | % Overlap with Site E  |                                |                         |                       |
| mill and fish      | • ·         | • (        |          | s of Knights T  | Distance: 1329m - Ro   |                                | nent                    | Scheduled Monume      |

| Conservation Area                            | Distance: 34m - South Witham Conservation Area                                                   |
|----------------------------------------------|--------------------------------------------------------------------------------------------------|
|                                              | % Overlap with Site Boundary (if any):                                                           |
| Registered Park and Garden                   | Distance: 5871m - Exton Park                                                                     |
|                                              | % Overlap with Site Boundary (if any):                                                           |
| LANDSCAPE                                    | 7 77                                                                                             |
| Tree Preservation Order (TPO)                | Distance: 124m - 252- South Witham Water Lane                                                    |
|                                              | No. of TPO's within Site Boundary (if any): 0                                                    |
|                                              |                                                                                                  |
| Flood Zone 2                                 | Distance: 133                                                                                    |
|                                              | % Overlap with Site Boundary (if any): 0                                                         |
| Flood Zone 3                                 | Distance: 395                                                                                    |
|                                              | % Overlap with Site Boundary (if any):                                                           |
| LAND, SOIL, AND WATER RESOURCES              |                                                                                                  |
| Agricultural Land Classification – Grade I   | % Overlap with Site Boundary (if any): No Overlap with Grade 1 Agricultural Land                 |
| Agricultural Land Classification – Grade II  | % Overlap with Site Boundary (if any): No Overlap with Grade 2 Agricultural Land                 |
| Agricultural Land Classification – Grade III | % Overlap with Site Boundary (if any): 100% - Overlap with Grade 3 Agricultural Land             |
| Mineral Safeguarding Area                    | % Overlap with Site Boundary (if any): Limestone Mineral Safeguarding Area (100% Overlap)        |
| Mineral Consultation Area                    | % Overlap with Site Boundary (if any):                                                           |
| River                                        | Distance: 496m                                                                                   |
|                                              | % Overlap with Site Boundary (if any):                                                           |
| Source Protection Zone                       | % Overlap with Site Boundary (if any): Direct overlap with Source Protection Zones 2/2c and/or 3 |
| COMMUNITY WELLBEING                          |                                                                                                  |
| Employment Site                              | Distance: 13475m - SKLP323                                                                       |
|                                              | % Overlap with Site Boundary (if any):                                                           |
| Primary Service - Shop                       | Distance: 378m                                                                                   |
|                                              | No. of Shops within Site Boundary (if any): 0                                                    |
| Primary Service – Primary School             | Distance: 423m                                                                                   |
|                                              | No. of Primary Schools within Site Boundary (if any): 0                                          |
| Primary Service – Secondary School/College   | Distance: 9046m                                                                                  |
|                                              | No. of Secondary Schools/Colleges within Site Boundary (if any): 0                               |
| Primary Service – Surgery                    | Distance: 4996m                                                                                  |
|                                              | No. of Surgeries within Site Boundary (if any): 0                                                |
| Town Centre                                  | Distance: 0                                                                                      |
|                                              | % Overlap with Site Boundary (if any):                                                           |
| Open Space                                   | Distance: 373m - Parish Church                                                                   |
|                                              | % Overlap with Site Boundary (if any):                                                           |
| TRANSPORTATION                               |                                                                                                  |
| Bus Route                                    | Distance: 299m                                                                                   |
| Bus Stop                                     | Distance: 370m                                                                                   |
|                                              | No. of Bus Stops within Site Boundary (if any): 0                                                |
| Train Station                                | Distance: 11921m                                                                                 |
|                                              | No. of Train Stations within Site Boundary (if any): 0                                           |
| Public Right of Way (PROW)                   | Distance: 189m - South Witham                                                                    |

Notes:

\* Distances from sites to constraints have been calculated from a single point at the centre of each site boundary \*\* % Overlaps and Point Counts have been generated using the full extent of the site boundary of each site

<sup>\*\*\*</sup> In cases where % Overlap is 0 this means the constraint is **adjacent** to the site. Sites with no overlaps will be left blank

Site Name Land to South of Moor Lane, South Witham(Smaller)