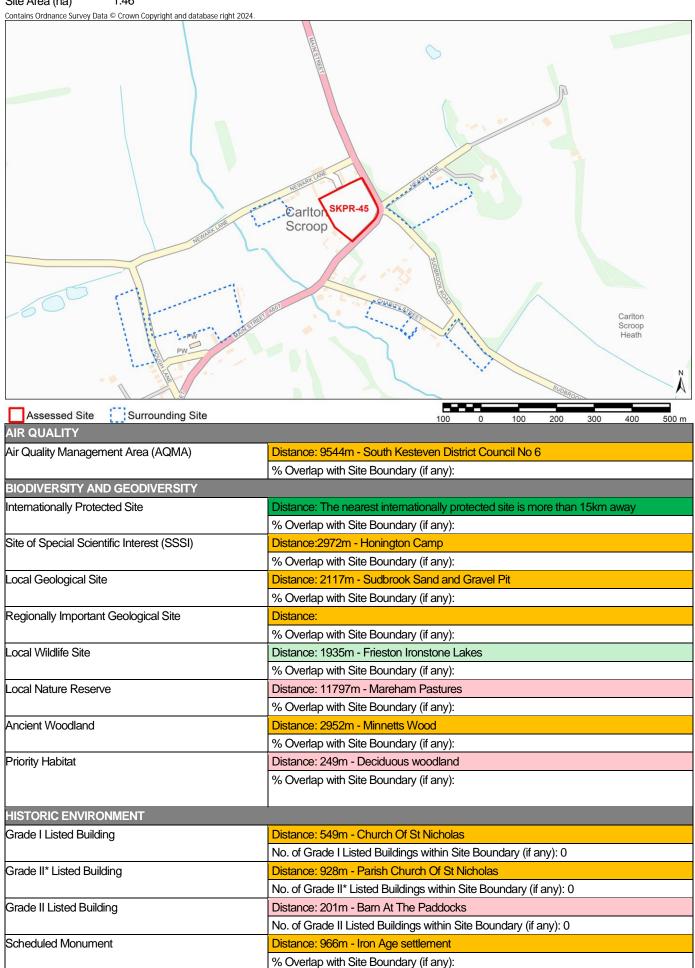

| Distance: The nearest AQMA site is more than 15km away                          |
|---------------------------------------------------------------------------------|
| % Overlap with Site Boundary (if any):                                          |
|                                                                                 |
| Distance: 10724m - Special Protection Area (SPA)                                |
| % Overlap with Site Boundary (if any):                                          |
| Distance:2204m - Cribb's Lodge Meadows                                          |
| % Overlap with Site Boundary (if any):                                          |
| Distance: 668m - South Witham Quarry                                            |
| % Overlap with Site Boundary (if any):                                          |
| Distance: 664m - South Witham Quarry                                            |
| % Overlap with Site Boundary (if any):                                          |
| Distance: 1282m - South Witham Verges                                           |
| % Overlap with Site Boundary (if any):                                          |
| Distance: 11606m - Stanton's Pit                                                |
| % Overlap with Site Boundary (if any):                                          |
| Distance: 2068m - Battlebourn Head                                              |
| % Overlap with Site Boundary (if any):                                          |
| Distance: 278m - Deciduous woodland                                             |
| % Overlap with Site Boundary (if any):                                          |
|                                                                                 |
| Distance: 791m - Church Of St John The Baptist                                  |
| No. of Grade I Listed Buildings within Site Boundary (if any): 0                |
| Distance: 1972m - Church Of St Nicholas                                         |
| No. of Grade II* Listed Buildings within Site Boundary (if any): 0              |
| Distance: 726m - Priory Farmhouse                                               |
| No. of Grade II Listed Buildings within Site Boundary (if any): 0               |
| Distance: 868m - Remains of Knights Templar preceptory, watermill and fishponds |
| % Overlap with Site Boundary (if any):                                          |
|                                                                                 |

| Conservation Area                                                                                                                                                     | Distance: 650m - South Witham Conservation Area                                                                                                                                                                                                                                                                                                                                                                                                                                                                                                                                           |
|-----------------------------------------------------------------------------------------------------------------------------------------------------------------------|-------------------------------------------------------------------------------------------------------------------------------------------------------------------------------------------------------------------------------------------------------------------------------------------------------------------------------------------------------------------------------------------------------------------------------------------------------------------------------------------------------------------------------------------------------------------------------------------|
|                                                                                                                                                                       | % Overlap with Site Boundary (if any):                                                                                                                                                                                                                                                                                                                                                                                                                                                                                                                                                    |
| Registered Park and Garden                                                                                                                                            | Distance: 5642m - Easton Park                                                                                                                                                                                                                                                                                                                                                                                                                                                                                                                                                             |
|                                                                                                                                                                       | % Overlap with Site Boundary (if any):                                                                                                                                                                                                                                                                                                                                                                                                                                                                                                                                                    |
| LANDSCAPE                                                                                                                                                             | 7 77                                                                                                                                                                                                                                                                                                                                                                                                                                                                                                                                                                                      |
| Tree Preservation Order (TPO)                                                                                                                                         | Distance: 803m - 252- South Witham Water Lane                                                                                                                                                                                                                                                                                                                                                                                                                                                                                                                                             |
| , ,                                                                                                                                                                   | No. of TPO's within Site Boundary (if any): 0                                                                                                                                                                                                                                                                                                                                                                                                                                                                                                                                             |
|                                                                                                                                                                       |                                                                                                                                                                                                                                                                                                                                                                                                                                                                                                                                                                                           |
| Flood Zone 2                                                                                                                                                          | Distance: 263                                                                                                                                                                                                                                                                                                                                                                                                                                                                                                                                                                             |
|                                                                                                                                                                       | % Overlap with Site Boundary (if any):                                                                                                                                                                                                                                                                                                                                                                                                                                                                                                                                                    |
| Flood Zone 3                                                                                                                                                          | Distance: 355                                                                                                                                                                                                                                                                                                                                                                                                                                                                                                                                                                             |
|                                                                                                                                                                       | % Overlap with Site Boundary (if any):                                                                                                                                                                                                                                                                                                                                                                                                                                                                                                                                                    |
| LAND, SOIL, AND WATER RESOURCES                                                                                                                                       |                                                                                                                                                                                                                                                                                                                                                                                                                                                                                                                                                                                           |
| Agricultural Land Classification – Grade I                                                                                                                            | % Overlap with Site Boundary (if any): No Overlap with Grade 1 Agricultural Land                                                                                                                                                                                                                                                                                                                                                                                                                                                                                                          |
| Agricultural Land Classification – Grade II                                                                                                                           | % Overlap with Site Boundary (if any): No Overlap with Grade 2 Agricultural Land                                                                                                                                                                                                                                                                                                                                                                                                                                                                                                          |
| Agricultural Land Classification – Grade III                                                                                                                          | % Overlap with Site Boundary (if any): 100% - Overlap with Grade 3 Agricultural Land                                                                                                                                                                                                                                                                                                                                                                                                                                                                                                      |
| Mineral Safeguarding Area                                                                                                                                             | % Overlap with Site Boundary (if any): Limestone Mineral Safeguarding Area (100% Overlap), South Kesteven - Minerals Safeguarding Area (100% Overlap)                                                                                                                                                                                                                                                                                                                                                                                                                                     |
| Mineral Consultation Area                                                                                                                                             | % Overlap with Site Boundary (if any):                                                                                                                                                                                                                                                                                                                                                                                                                                                                                                                                                    |
| River                                                                                                                                                                 | Distance: 262m                                                                                                                                                                                                                                                                                                                                                                                                                                                                                                                                                                            |
|                                                                                                                                                                       | % Overlap with Site Boundary (if any):                                                                                                                                                                                                                                                                                                                                                                                                                                                                                                                                                    |
| Source Protection Zone                                                                                                                                                | % Overlap with Site Boundary (if any): No overlap with Source Protection Zones                                                                                                                                                                                                                                                                                                                                                                                                                                                                                                            |
| COMMUNITY WELLBEING                                                                                                                                                   |                                                                                                                                                                                                                                                                                                                                                                                                                                                                                                                                                                                           |
| Employment Site                                                                                                                                                       | Distance: 12739m - SKLP323                                                                                                                                                                                                                                                                                                                                                                                                                                                                                                                                                                |
| 1                                                                                                                                                                     |                                                                                                                                                                                                                                                                                                                                                                                                                                                                                                                                                                                           |
|                                                                                                                                                                       | % Overlap with Site Boundary (if any):                                                                                                                                                                                                                                                                                                                                                                                                                                                                                                                                                    |
| Primary Service - Shop                                                                                                                                                |                                                                                                                                                                                                                                                                                                                                                                                                                                                                                                                                                                                           |
| Primary Service - Shop                                                                                                                                                | % Overlap with Site Boundary (if any):                                                                                                                                                                                                                                                                                                                                                                                                                                                                                                                                                    |
| Primary Service - Shop Primary Service – Primary School                                                                                                               | % Overlap with Site Boundary (if any): Distance: 353m                                                                                                                                                                                                                                                                                                                                                                                                                                                                                                                                     |
|                                                                                                                                                                       | % Overlap with Site Boundary (if any):  Distance: 353m  No. of Shops within Site Boundary (if any): 0  Distance: 769m  No. of Primary Schools within Site Boundary (if any): 0                                                                                                                                                                                                                                                                                                                                                                                                            |
|                                                                                                                                                                       | % Overlap with Site Boundary (if any):  Distance: 353m  No. of Shops within Site Boundary (if any): 0  Distance: 769m  No. of Primary Schools within Site Boundary (if any): 0  Distance: 9432m                                                                                                                                                                                                                                                                                                                                                                                           |
| Primary Service – Primary School                                                                                                                                      | % Overlap with Site Boundary (if any):  Distance: 353m  No. of Shops within Site Boundary (if any): 0  Distance: 769m  No. of Primary Schools within Site Boundary (if any): 0                                                                                                                                                                                                                                                                                                                                                                                                            |
| Primary Service – Primary School                                                                                                                                      | % Overlap with Site Boundary (if any):  Distance: 353m  No. of Shops within Site Boundary (if any): 0  Distance: 769m  No. of Primary Schools within Site Boundary (if any): 0  Distance: 9432m  No. of Secondary Schools/Colleges within Site Boundary (if any): 0  Distance: 4424m                                                                                                                                                                                                                                                                                                      |
| Primary Service – Primary School  Primary Service – Secondary School/College  Primary Service – Surgery                                                               | % Overlap with Site Boundary (if any):  Distance: 353m  No. of Shops within Site Boundary (if any): 0  Distance: 769m  No. of Primary Schools within Site Boundary (if any): 0  Distance: 9432m  No. of Secondary Schools/Colleges within Site Boundary (if any): 0  Distance: 4424m  No. of Surgeries within Site Boundary (if any): 0                                                                                                                                                                                                                                                   |
| Primary Service – Primary School  Primary Service – Secondary School/College                                                                                          | % Overlap with Site Boundary (if any):  Distance: 353m  No. of Shops within Site Boundary (if any): 0  Distance: 769m  No. of Primary Schools within Site Boundary (if any): 0  Distance: 9432m  No. of Secondary Schools/Colleges within Site Boundary (if any): 0  Distance: 4424m  No. of Surgeries within Site Boundary (if any): 0  Distance: 0                                                                                                                                                                                                                                      |
| Primary Service – Primary School  Primary Service – Secondary School/College  Primary Service – Surgery                                                               | % Overlap with Site Boundary (if any):  Distance: 353m  No. of Shops within Site Boundary (if any): 0  Distance: 769m  No. of Primary Schools within Site Boundary (if any): 0  Distance: 9432m  No. of Secondary Schools/Colleges within Site Boundary (if any): 0  Distance: 4424m  No. of Surgeries within Site Boundary (if any): 0  Distance: 0  % Overlap with Site Boundary (if any):                                                                                                                                                                                              |
| Primary Service – Primary School  Primary Service – Secondary School/College  Primary Service – Surgery                                                               | % Overlap with Site Boundary (if any):  Distance: 353m  No. of Shops within Site Boundary (if any): 0  Distance: 769m  No. of Primary Schools within Site Boundary (if any): 0  Distance: 9432m  No. of Secondary Schools/Colleges within Site Boundary (if any): 0  Distance: 4424m  No. of Surgeries within Site Boundary (if any): 0  Distance: 0  % Overlap with Site Boundary (if any):  Distance: 292m - Great Close Recreation Ground                                                                                                                                              |
| Primary Service – Primary School  Primary Service – Secondary School/College  Primary Service – Surgery  Town Centre  Open Space                                      | % Overlap with Site Boundary (if any):  Distance: 353m  No. of Shops within Site Boundary (if any): 0  Distance: 769m  No. of Primary Schools within Site Boundary (if any): 0  Distance: 9432m  No. of Secondary Schools/Colleges within Site Boundary (if any): 0  Distance: 4424m  No. of Surgeries within Site Boundary (if any): 0  Distance: 0  % Overlap with Site Boundary (if any):                                                                                                                                                                                              |
| Primary Service – Primary School  Primary Service – Secondary School/College  Primary Service – Surgery  Town Centre  Open Space  TRANSPORTATION                      | % Overlap with Site Boundary (if any):  Distance: 353m  No. of Shops within Site Boundary (if any): 0  Distance: 769m  No. of Primary Schools within Site Boundary (if any): 0  Distance: 9432m  No. of Secondary Schools/Colleges within Site Boundary (if any): 0  Distance: 4424m  No. of Surgeries within Site Boundary (if any): 0  Distance: 0  % Overlap with Site Boundary (if any):  Distance: 292m - Great Close Recreation Ground % Overlap with Site Boundary (if any):                                                                                                       |
| Primary Service – Primary School  Primary Service – Secondary School/College  Primary Service – Surgery  Town Centre  Open Space  TRANSPORTATION  Bus Route           | % Overlap with Site Boundary (if any):  Distance: 353m  No. of Shops within Site Boundary (if any): 0  Distance: 769m  No. of Primary Schools within Site Boundary (if any): 0  Distance: 9432m  No. of Secondary Schools/Colleges within Site Boundary (if any): 0  Distance: 4424m  No. of Surgeries within Site Boundary (if any): 0  Distance: 0  % Overlap with Site Boundary (if any):  Distance: 292m - Great Close Recreation Ground % Overlap with Site Boundary (if any):  Distance: 595m                                                                                       |
| Primary Service – Primary School  Primary Service – Secondary School/College  Primary Service – Surgery  Town Centre  Open Space  TRANSPORTATION                      | % Overlap with Site Boundary (if any):  Distance: 353m  No. of Shops within Site Boundary (if any): 0  Distance: 769m  No. of Primary Schools within Site Boundary (if any): 0  Distance: 9432m  No. of Secondary Schools/Colleges within Site Boundary (if any): 0  Distance: 4424m  No. of Surgeries within Site Boundary (if any): 0  Distance: 0  % Overlap with Site Boundary (if any):  Distance: 292m - Great Close Recreation Ground % Overlap with Site Boundary (if any):  Distance: 595m  Distance: 121m                                                                       |
| Primary Service – Primary School  Primary Service – Secondary School/College  Primary Service – Surgery  Town Centre  Open Space  TRANSPORTATION  Bus Route  Bus Stop | % Overlap with Site Boundary (if any):  Distance: 353m  No. of Shops within Site Boundary (if any): 0  Distance: 769m  No. of Primary Schools within Site Boundary (if any): 0  Distance: 9432m  No. of Secondary Schools/Colleges within Site Boundary (if any): 0  Distance: 4424m  No. of Surgeries within Site Boundary (if any): 0  Distance: 0  % Overlap with Site Boundary (if any):  Distance: 292m - Great Close Recreation Ground % Overlap with Site Boundary (if any):  Distance: 595m  Distance: 121m  No. of Bus Stops within Site Boundary (if any): 0                    |
| Primary Service – Primary School  Primary Service – Secondary School/College  Primary Service – Surgery  Town Centre  Open Space  TRANSPORTATION  Bus Route           | % Overlap with Site Boundary (if any):  Distance: 353m  No. of Shops within Site Boundary (if any): 0  Distance: 769m  No. of Primary Schools within Site Boundary (if any): 0  Distance: 9432m  No. of Secondary Schools/Colleges within Site Boundary (if any): 0  Distance: 4424m  No. of Surgeries within Site Boundary (if any): 0  Distance: 0  % Overlap with Site Boundary (if any):  Distance: 292m - Great Close Recreation Ground  % Overlap with Site Boundary (if any):  Distance: 595m  Distance: 121m  No. of Bus Stops within Site Boundary (if any): 0  Distance: 11049m |
| Primary Service – Primary School  Primary Service – Secondary School/College  Primary Service – Surgery  Town Centre  Open Space  TRANSPORTATION  Bus Route  Bus Stop | % Overlap with Site Boundary (if any):  Distance: 353m  No. of Shops within Site Boundary (if any): 0  Distance: 769m  No. of Primary Schools within Site Boundary (if any): 0  Distance: 9432m  No. of Secondary Schools/Colleges within Site Boundary (if any): 0  Distance: 4424m  No. of Surgeries within Site Boundary (if any): 0  Distance: 0  % Overlap with Site Boundary (if any):  Distance: 292m - Great Close Recreation Ground % Overlap with Site Boundary (if any):  Distance: 595m  Distance: 121m  No. of Bus Stops within Site Boundary (if any): 0                    |

Notes:

\* Distances from sites to constraints have been calculated from a single point at the centre of each site boundary

\*\* % Overlaps and Point Counts have been generated using the full extent of the site boundary of each site

<sup>\*\*\*</sup> In cases where % Overlap is 0 this means the constraint is **adjacent** to the site. Sites with no overlaps will be left blank

Site Name Thistleton Lane and Mill Lane South Witham

| 100 0 100 200 300 400 500 m                                                      |
|----------------------------------------------------------------------------------|
| 100 0 100 200 000 400 000 11                                                     |
| Distance: The nearest AQMA site is more than 15km away                           |
| % Overlap with Site Boundary (if any):                                           |
|                                                                                  |
| Distance: 10096m - Special Protection Area (SPA)                                 |
| % Overlap with Site Boundary (if any):                                           |
| Distance:2308m - Cribb's Lodge Meadows                                           |
| % Overlap with Site Boundary (if any):                                           |
| Distance: 43m - South Witham Quarry                                              |
| % Overlap with Site Boundary (if any): 1                                         |
| Distance: 44m - South Witham Quarry                                              |
| % Overlap with Site Boundary (if any): 0                                         |
| Distance: 751m - South Witham Verges                                             |
| % Overlap with Site Boundary (if any):                                           |
| Distance: 11121m - Stanton's Pit                                                 |
| % Overlap with Site Boundary (if any):                                           |
| Distance: 1888m - West/East Morkery Woods                                        |
| % Overlap with Site Boundary (if any):                                           |
| Distance: 164m - Deciduous woodland                                              |
| % Overlap with Site Boundary (if any):                                           |
|                                                                                  |
|                                                                                  |
| Distance: 453m - Church Of St John The Baptist                                   |
| No. of Grade I Listed Buildings within Site Boundary (if any): 0                 |
| Distance: 1538m - Church Of St Nicholas                                          |
| No. of Grade II* Listed Buildings within Site Boundary (if any): 0               |
| Distance: 257m - 39 And 41, High Street                                          |
| No. of Grade II Listed Buildings within Site Boundary (if any): 0                |
| Distance: 1343m - Remains of Knights Templar preceptory, watermill and fishponds |
| % Overlap with Site Boundary (if any):                                           |
|                                                                                  |