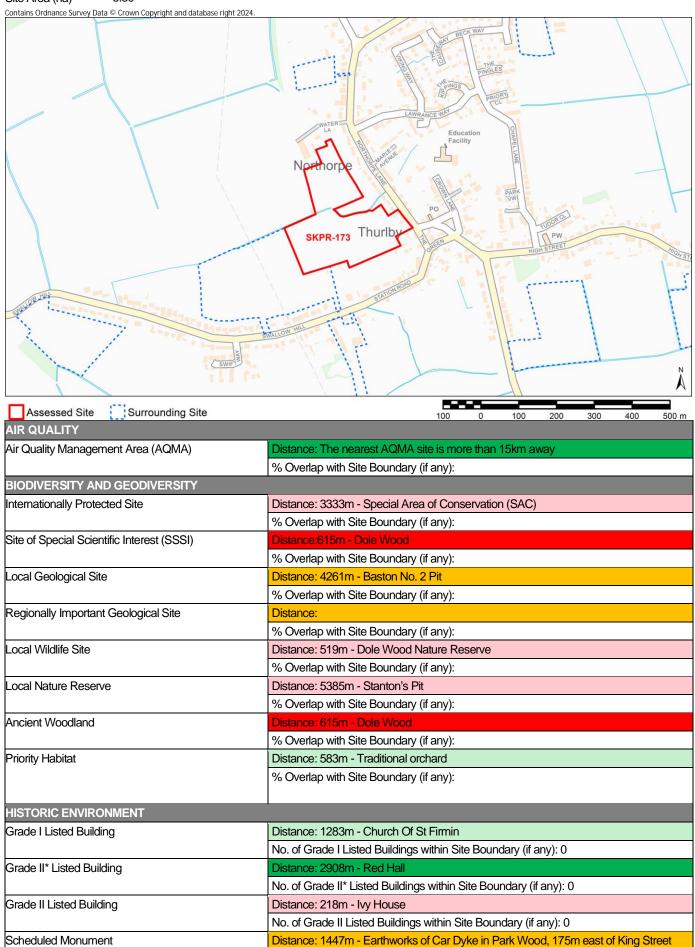

any): 0                                           |
| Public Right of Way (PROW)                   | Distance: 54m - Fp West of Northorpe to North of Swallow Hill                                    |
| abilio ragnit di vvay (FINOVV)               | Distance. On the Prest of Northolpe to North of Owallow Fill                                     |

Notes:

\* Distances from sites to constraints have been calculated from a single point at the centre of each site boundary

\*\* % Overlaps and Point Counts have been generated using the full extent of the site boundary of each site

<sup>\*\*\*</sup> In cases where % Overlap is 0 this means the constraint is **adjacent** to the site. Sites with no overlaps will be left blank

Site Name Land West of Northorpe Lane, Thurlby

Site Area (ha) 5.39



(A15)

|                                              | % Overlap with Site Boundary (if any):