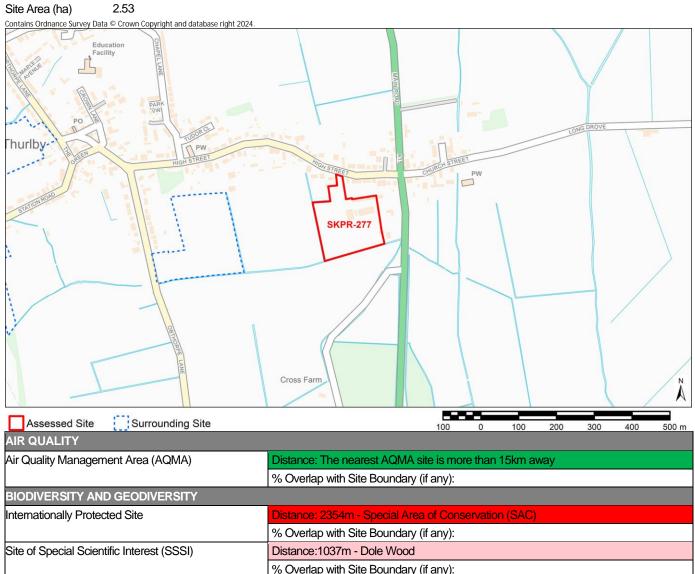

Site Name Land south of Broadgate Road. South Witham.

| Ã                  |             |            |          |                 |                        |                                |                         |                       |
|--------------------|-------------|------------|----------|-----------------|------------------------|--------------------------------|-------------------------|-----------------------|
| 300 400 500 m      | 200         | 100        | 0        | 100             |                        | unding Site                    | Surrounding S           | Assessed Site         |
|                    | <i>w</i> ay | 15km av    | re than  |                 | Distance: The neares   | AQMA)                          | ement Area (AQMA)       | Air Quality Manager   |
|                    |             |            |          | ary (if any):   | % Overlap with Site E  |                                |                         |                       |
|                    |             |            |          |                 |                        | ERSITY                         | ND GEODIVERSIT          |                       |
|                    |             | PA)        | Area (SF |                 | Distance: 10242m - S   | Internationally Protected Site |                         |                       |
|                    |             |            |          |                 | % Overlap with Site B  |                                |                         |                       |
|                    |             |            | WS       | odge Meado      | Distance:2902m - Cr    | t (SSSI)                       | entific Interest (SSSI) | Site of Special Scien |
|                    |             |            |          |                 | % Overlap with Site E  |                                |                         |                       |
|                    |             |            |          | tham Quarry     | Distance: 639m - Soi   |                                | Site                    | Local Geological Sit  |
|                    |             |            |          | ary (if any):   | % Overlap with Site E  |                                |                         |                       |
|                    |             |            |          | tham Quarry     | Distance: 640m - Soi   | al Site                        | ant Geological Site     | Regionally Importan   |
|                    |             |            |          | ary (if any):   | % Overlap with Site E  |                                |                         |                       |
|                    |             |            |          | tham Verges     | Distance: 158m - Sou   |                                |                         | Local Wildlife Site   |
|                    |             |            |          | ary (if any):   | % Overlap with Site E  |                                |                         |                       |
|                    |             |            |          | n's Pit         | Distance: 10536m - 3   |                                | erve                    | Local Nature Reser    |
|                    |             |            |          | ary (if any):   | % Overlap with Site E  |                                |                         |                       |
|                    |             |            | Voods    | ast Morkery W   | Distance: 1306m - W    |                                |                         | Ancient Woodland      |
|                    |             |            |          | ary (if any):   | % Overlap with Site E  |                                |                         |                       |
|                    |             |            |          | woodland        | Distance: 28m - Deci   |                                |                         | Priority Habitat      |
| Overlap)           | land (11%   | us wood    | eciduo   | ary (if any): D | % Overlap with Site E  |                                |                         |                       |
|                    |             |            |          |                 |                        |                                | ONMENT                  | HISTORIC ENVIRO       |
|                    |             | st         | e Baptis | of St John The  | Distance: 400m - Chi   |                                | ding                    | Grade I Listed Build  |
|                    | any): 0     | dary (if a | e Boun   | ngs within Site | No. of Grade I Listed  |                                |                         |                       |
|                    |             |            | as       | Of St Nichola   | Distance: 2005m - Cl   |                                | uilding                 | Grade II* Listed Buil |
|                    | any): 0     | ındary (if | Site Bou | dings within S  | No. of Grade II* Liste |                                |                         |                       |
|                    |             | 'n         | And Bar  | armhouse A      | Distance: 302m - Tar   |                                | ilding                  | Grade II Listed Build |
|                    | any): 0     | ndary (if  | te Bour  | ings within Sit | No. of Grade II Listed |                                |                         |                       |
| mill and fishponds | tory, water | r precep   | Templar  | s of Knights T  | Distance: 1329m - Ro   |                                | nent                    | Scheduled Monume      |
|                    |             |            |          | ary (if any):   | % Overlap with Site E  |                                |                         |                       |
| mill and fish      | • ·         | • (        |          | s of Knights T  | Distance: 1329m - Ro   |                                | nent                    | Scheduled Monume      |

| Conservation Area                            | Distance: 34m - South Witham Conservation Area                                                   |
|----------------------------------------------|--------------------------------------------------------------------------------------------------|
|                                              | % Overlap with Site Boundary (if any):                                                           |
| Registered Park and Garden                   | Distance: 5871m - Exton Park                                                                     |
|                                              | % Overlap with Site Boundary (if any):                                                           |
| LANDSCAPE                                    | 7 77                                                                                             |
| Tree Preservation Order (TPO)                | Distance: 124m - 252- South Witham Water Lane                                                    |
|                                              | No. of TPO's within Site Boundary (if any): 0                                                    |
|                                              |                                                                                                  |
| Flood Zone 2                                 | Distance: 133                                                                                    |
|                                              | % Overlap with Site Boundary (if any): 0                                                         |
| Flood Zone 3                                 | Distance: 395                                                                                    |
|                                              | % Overlap with Site Boundary (if any):                                                           |
| LAND, SOIL, AND WATER RESOURCES              |                                                                                                  |
| Agricultural Land Classification – Grade I   | % Overlap with Site Boundary (if any): No Overlap with Grade 1 Agricultural Land                 |
| Agricultural Land Classification – Grade II  | % Overlap with Site Boundary (if any): No Overlap with Grade 2 Agricultural Land                 |
| Agricultural Land Classification – Grade III | % Overlap with Site Boundary (if any): 100% - Overlap with Grade 3 Agricultural Land             |
| Mineral Safeguarding Area                    | % Overlap with Site Boundary (if any): Limestone Mineral Safeguarding Area (100% Overlap)        |
| Mineral Consultation Area                    | % Overlap with Site Boundary (if any):                                                           |
| River                                        | Distance: 496m                                                                                   |
|                                              | % Overlap with Site Boundary (if any):                                                           |
| Source Protection Zone                       | % Overlap with Site Boundary (if any): Direct overlap with Source Protection Zones 2/2c and/or 3 |
| COMMUNITY WELLBEING                          |                                                                                                  |
| Employment Site                              | Distance: 13475m - SKLP323                                                                       |
|                                              | % Overlap with Site Boundary (if any):                                                           |
| Primary Service - Shop                       | Distance: 378m                                                                                   |
|                                              | No. of Shops within Site Boundary (if any): 0                                                    |
| Primary Service – Primary School             | Distance: 423m                                                                                   |
|                                              | No. of Primary Schools within Site Boundary (if any): 0                                          |
| Primary Service – Secondary School/College   | Distance: 9046m                                                                                  |
|                                              | No. of Secondary Schools/Colleges within Site Boundary (if any): 0                               |
| Primary Service – Surgery                    | Distance: 4996m                                                                                  |
|                                              | No. of Surgeries within Site Boundary (if any): 0                                                |
| Town Centre                                  | Distance: 0                                                                                      |
|                                              | % Overlap with Site Boundary (if any):                                                           |
| Open Space                                   | Distance: 373m - Parish Church                                                                   |
|                                              | % Overlap with Site Boundary (if any):                                                           |
| TRANSPORTATION                               |                                                                                                  |
| Bus Route                                    | Distance: 299m                                                                                   |
| Bus Stop                                     | Distance: 370m                                                                                   |
|                                              | No. of Bus Stops within Site Boundary (if any): 0                                                |
| Train Station                                | Distance: 11921m                                                                                 |
|                                              | No. of Train Stations within Site Boundary (if any): 0                                           |
| Public Right of Way (PROW)                   | Distance: 189m - South Witham                                                                    |

Notes:

\* Distances from sites to constraints have been calculated from a single point at the centre of each site boundary \*\* % Overlaps and Point Counts have been generated using the full extent of the site boundary of each site

<sup>\*\*\*</sup> In cases where % Overlap is 0 this means the constraint is **adjacent** to the site. Sites with no overlaps will be left blank

Site Name Land to South of Moor Lane, South Witham(Smaller)