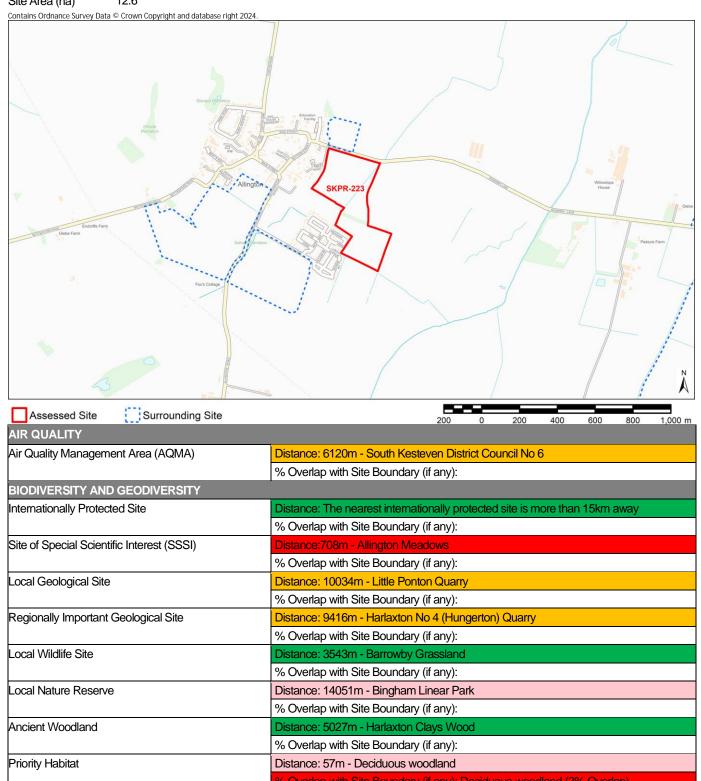

Site Name Land south of Broadgate Road. South Witham.

| Ã                  |             |            |          |                 |                        |                                |                         |                       |
|--------------------|-------------|------------|----------|-----------------|------------------------|--------------------------------|-------------------------|-----------------------|
| 300 400 500 m      | 200         | 100        | 0        | 100             |                        | unding Site                    | Surrounding S           | Assessed Site         |
|                    | <i>w</i> ay | 15km av    | re than  |                 | Distance: The neares   | AQMA)                          | ement Area (AQMA)       | Air Quality Manager   |
|                    |             |            |          | ary (if any):   | % Overlap with Site E  |                                |                         |                       |
|                    |             |            |          |                 |                        | ERSITY                         | ND GEODIVERSIT          |                       |
|                    |             | PA)        | Area (SF |                 | Distance: 10242m - S   | Internationally Protected Site |                         |                       |
|                    |             |            |          |                 | % Overlap with Site B  |                                |                         |                       |
|                    |             |            | WS       | odge Meado      | Distance:2902m - Cr    | t (SSSI)                       | entific Interest (SSSI) | Site of Special Scien |
|                    |             |            |          |                 | % Overlap with Site E  |                                |                         |                       |
|                    |             |            |          | tham Quarry     | Distance: 639m - Soi   |                                | Site                    | Local Geological Sit  |
|                    |             |            |          | ary (if any):   | % Overlap with Site E  |                                |                         |                       |
|                    |             |            |          | tham Quarry     | Distance: 640m - Soi   | al Site                        | ant Geological Site     | Regionally Importan   |
|                    |             |            |          | ary (if any):   | % Overlap with Site E  |                                |                         |                       |
|                    |             |            |          | tham Verges     | Distance: 158m - Sou   |                                |                         | Local Wildlife Site   |
|                    |             |            |          | ary (if any):   | % Overlap with Site E  |                                |                         |                       |
|                    |             |            |          | n's Pit         | Distance: 10536m - 3   |                                | erve                    | Local Nature Reser    |
|                    |             |            |          | ary (if any):   | % Overlap with Site E  |                                |                         |                       |
|                    |             |            | Voods    | ast Morkery W   | Distance: 1306m - W    |                                |                         | Ancient Woodland      |
|                    |             |            |          | ary (if any):   | % Overlap with Site E  |                                |                         |                       |
|                    |             |            |          | woodland        | Distance: 28m - Deci   |                                |                         | Priority Habitat      |
| Overlap)           | land (11%   | us wood    | eciduo   | ary (if any): D | % Overlap with Site E  |                                |                         |                       |
|                    |             |            |          |                 |                        |                                | ONMENT                  | HISTORIC ENVIRO       |
|                    |             | st         | e Baptis | of St John The  | Distance: 400m - Chi   |                                | ding                    | Grade I Listed Build  |
|                    | any): 0     | dary (if a | e Boun   | ngs within Site | No. of Grade I Listed  |                                |                         |                       |
|                    |             |            | as       | Of St Nichola   | Distance: 2005m - Cl   |                                | uilding                 | Grade II* Listed Buil |
|                    | any): 0     | ındary (if | Site Bou | dings within S  | No. of Grade II* Liste |                                |                         |                       |
|                    |             | 'n         | And Bar  | armhouse A      | Distance: 302m - Tar   |                                | ilding                  | Grade II Listed Build |
|                    | any): 0     | ndary (if  | te Bour  | ings within Sit | No. of Grade II Listed |                                |                         |                       |
| mill and fishponds | tory, water | r precep   | Templar  | s of Knights T  | Distance: 1329m - Ro   |                                | nent                    | Scheduled Monume      |
|                    |             |            |          | ary (if any):   | % Overlap with Site E  |                                |                         |                       |
| mill and fish      | • ·         | • (        |          | s of Knights T  | Distance: 1329m - Ro   |                                | nent                    | Scheduled Monume      |

| Conservation Area                            | Distance: 34m - South Witham Conservation Area                                                   |
|----------------------------------------------|--------------------------------------------------------------------------------------------------|
|                                              | % Overlap with Site Boundary (if any):                                                           |
| Registered Park and Garden                   | Distance: 5871m - Exton Park                                                                     |
|                                              | % Overlap with Site Boundary (if any):                                                           |
| LANDSCAPE                                    | 7 77                                                                                             |
| Tree Preservation Order (TPO)                | Distance: 124m - 252- South Witham Water Lane                                                    |
|                                              | No. of TPO's within Site Boundary (if any): 0                                                    |
|                                              |                                                                                                  |
| Flood Zone 2                                 | Distance: 133                                                                                    |
|                                              | % Overlap with Site Boundary (if any): 0                                                         |
| Flood Zone 3                                 | Distance: 395                                                                                    |
|                                              | % Overlap with Site Boundary (if any):                                                           |
| LAND, SOIL, AND WATER RESOURCES              |                                                                                                  |
| Agricultural Land Classification – Grade I   | % Overlap with Site Boundary (if any): No Overlap with Grade 1 Agricultural Land                 |
| Agricultural Land Classification – Grade II  | % Overlap with Site Boundary (if any): No Overlap with Grade 2 Agricultural Land                 |
| Agricultural Land Classification – Grade III | % Overlap with Site Boundary (if any): 100% - Overlap with Grade 3 Agricultural Land             |
| Mineral Safeguarding Area                    | % Overlap with Site Boundary (if any): Limestone Mineral Safeguarding Area (100% Overlap)        |
| Mineral Consultation Area                    | % Overlap with Site Boundary (if any):                                                           |
| River                                        | Distance: 496m                                                                                   |
|                                              | % Overlap with Site Boundary (if any):                                                           |
| Source Protection Zone                       | % Overlap with Site Boundary (if any): Direct overlap with Source Protection Zones 2/2c and/or 3 |
| COMMUNITY WELLBEING                          |                                                                                                  |
| Employment Site                              | Distance: 13475m - SKLP323                                                                       |
|                                              | % Overlap with Site Boundary (if any):                                                           |
| Primary Service - Shop                       | Distance: 378m                                                                                   |
|                                              | No. of Shops within Site Boundary (if any): 0                                                    |
| Primary Service – Primary School             | Distance: 423m                                                                                   |
|                                              | No. of Primary Schools within Site Boundary (if any): 0                                          |
| Primary Service – Secondary School/College   | Distance: 9046m                                                                                  |
|                                              | No. of Secondary Schools/Colleges within Site Boundary (if any): 0                               |
| Primary Service – Surgery                    | Distance: 4996m                                                                                  |
|                                              | No. of Surgeries within Site Boundary (if any): 0                                                |
| Town Centre                                  | Distance: 0                                                                                      |
|                                              | % Overlap with Site Boundary (if any):                                                           |
| Open Space                                   | Distance: 373m - Parish Church                                                                   |
|                                              | % Overlap with Site Boundary (if any):                                                           |
| TRANSPORTATION                               |                                                                                                  |
| Bus Route                                    | Distance: 299m                                                                                   |
| Bus Stop                                     | Distance: 370m                                                                                   |
|                                              | No. of Bus Stops within Site Boundary (if any): 0                                                |
| Train Station                                | Distance: 11921m                                                                                 |
|                                              | No. of Train Stations within Site Boundary (if any): 0                                           |
| Public Right of Way (PROW)                   | Distance: 189m - South Witham                                                                    |

Notes:

\* Distances from sites to constraints have been calculated from a single point at the centre of each site boundary \*\* % Overlaps and Point Counts have been generated using the full extent of the site boundary of each site

<sup>\*\*\*</sup> In cases where % Overlap is 0 this means the constraint is **adjacent** to the site. Sites with no overlaps will be left blank

Site Name Land to South of Moor Lane, South Witham(Smaller)