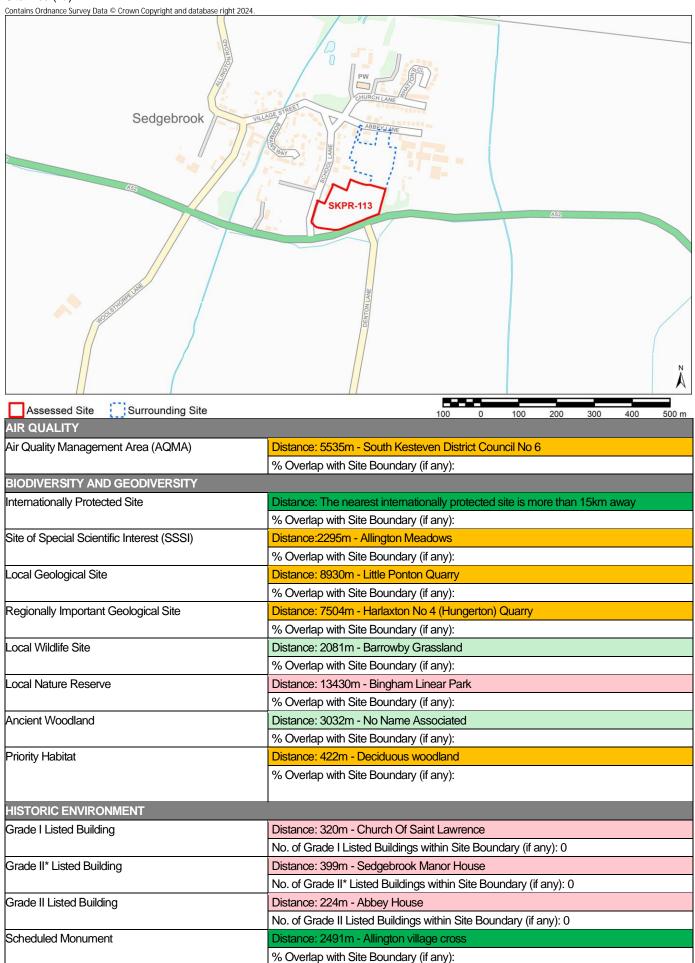

| Distance: 5965m                                                                      |
|                                              | No. of Train Stations within Site Boundary (if any): 0                               |
| Public Right of Way (PROW)                   | Distance: 173m - Woolsthopre by Belvoir                                              |

Notes:

\* Distances from sites to constraints have been calculated from a single point at the centre of each site boundary

\*\* % Overlaps and Point Counts have been generated using the full extent of the site boundary of each site

\*\*\* In cases where % Overlap is 0 this means the constraint is **adjacent** to the site. Sites with no overlaps will be left blank

Site Name Land East of School Lane, Sedgebrook



| Conservation Area                            | Distance: 2315m - Allington Conservation Area                                        |
|----------------------------------------------|--------------------------------------------------------------------------------------|
|                                              | % Overlap with Site Boundary (if any):                                               |
| Registered Park and Garden                   | Distance: 3886m - Belvoir Castle                                                     |
|                                              | % Overlap with Site Boundary (if any):                                               |
| LANDSCAPE                                    |