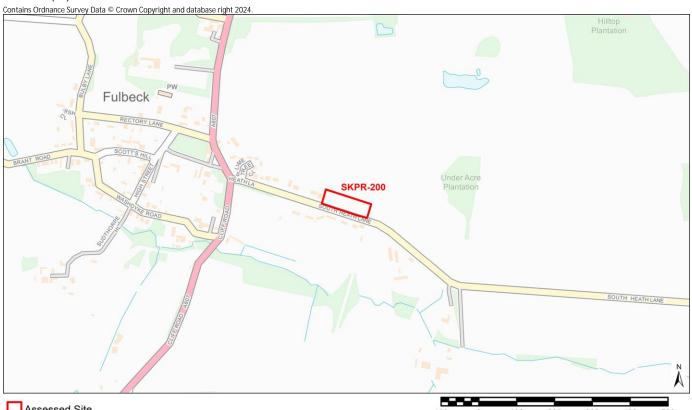

<sup>\*\*\*</sup> In cases where % Overlap is 0 this means the constraint is **adjacent** to the site. Sites with no overlaps will be left blank

Site Name Land North of High Street South Witham

| Assessed Site Surrounding Site             | 100 0 100 200 300 400 500 m                                                      |
|--------------------------------------------|----------------------------------------------------------------------------------|
| AIR QUALITY                                |                                                                                  |
| Air Quality Management Area (AQMA)         | Distance: The nearest AQMA site is more than 15km away                           |
|                                            | % Overlap with Site Boundary (if any):                                           |
| BIODIVERSITY AND GEODIVERSITY              |                                                                                  |
| Internationally Protected Site             | Distance: 10273m - Special Protection Area (SPA)                                 |
|                                            | % Overlap with Site Boundary (if any):                                           |
| Site of Special Scientific Interest (SSSI) | Distance:2367m - Cribb's Lodge Meadows                                           |
|                                            | % Overlap with Site Boundary (if any):                                           |
| Local Geological Site                      | Distance: 117m - South Witham Quarry                                             |
|                                            | % Overlap with Site Boundary (if any):                                           |
| Regionally Important Geological Site       | Distance: 115m - South Witham Quarry                                             |
|                                            | % Overlap with Site Boundary (if any):                                           |
| Local Wildlife Site                        | Distance: 731m - South Witham Verges                                             |
|                                            | % Overlap with Site Boundary (if any):                                           |
| Local Nature Reserve                       | Distance: 11125m - Stanton's Pit                                                 |
|                                            | % Overlap with Site Boundary (if any):                                           |
| Ancient Woodland                           | Distance: 1812m - Battlebourn Head                                               |
|                                            | % Overlap with Site Boundary (if any):                                           |
| Priority Habitat                           | Distance: 304m - Deciduous woodland                                              |
|                                            | % Overlap with Site Boundary (if any):                                           |
|                                            |                                                                                  |
| HISTORIC ENVIRONMENT                       |                                                                                  |
| Grade I Listed Building                    | Distance: 330m - Church Of St John The Baptist                                   |
|                                            | No. of Grade I Listed Buildings within Site Boundary (if any): 0                 |
| Grade II* Listed Building                  | Distance: 1688m - Church Of St Nicholas                                          |
| _                                          | No. of Grade II* Listed Buildings within Site Boundary (if any): 0               |
| Grade II Listed Building                   | Distance: 222m - 39 And 41, High Street                                          |
| -                                          | No. of Grade II Listed Buildings within Site Boundary (if any): 0                |
| Scheduled Monument                         | Distance: 1166m - Remains of Knights Templar preceptory, watermill and fishponds |
|                                            | % Overlap with Site Boundary (if any):                                           |
|                                            |                                                                                  |