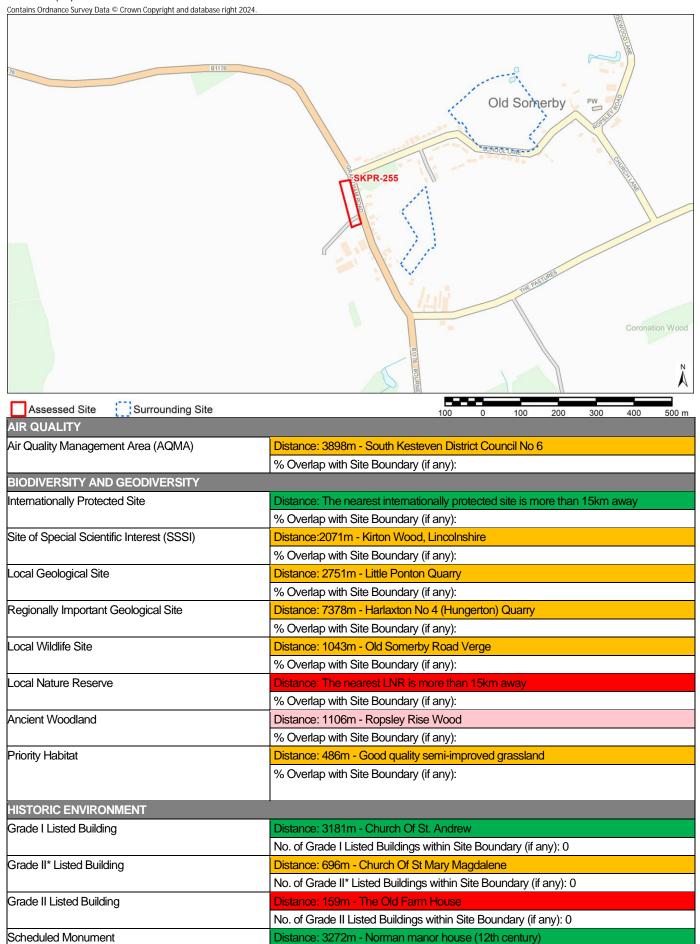

|
|                                              |                                                                                                  |
| Public Right of Way (PROW)                   | No. of Train Stations within Site Boundary (if any): 0  Distance: 110m - Old Somerby             |

Notes:

\* Distances from sites to constraints have been calculated from a single point at the centre of each site boundary

\*\* % Overlaps and Point Counts have been generated using the full extent of the site boundary of each site

<sup>\*\*\*</sup> In cases where % Overlap is 0 this means the constraint is **adjacent** to the site. Sites with no overlaps will be left blank

Site Name Old Somerby - Site 1

Site Area (ha) 0.52



% Overlap with Site Boundary (if any):

| Conservation Area  Distance: 3345m - Ropsley Conservation Area  % Overlap with Site Boundary (if any):  Registered Park and Garden  Distance: 4278m - Belton House  % Overlap with Site Boundary (if any): |                              |
|------------------------------------------------------------------------------------------------------------------------------------------------------------------------------------------------------------|------------------------------|
| Registered Park and Garden Distance: 4278m - Belton House                                                                                                                                                  |                              |
|