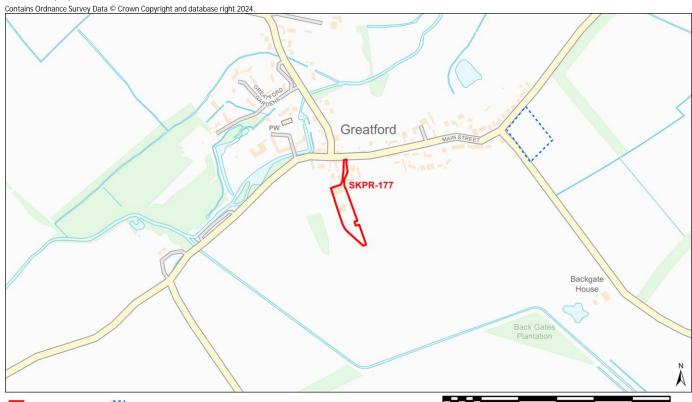

| No. of Train Stations within Site Boundary (if any): 0                               |
| Public Right of Way (PROW)                   | Distance: 54m - South of Greatford Council Houses NE                                 |
|                                              |                                                                                      |

Notes:

\* Distances from sites to constraints have been calculated from a single point at the centre of each site boundary

\*\* % Overlaps and Point Counts have been generated using the full extent of the site boundary of each site

<sup>\*\*\*</sup> In cases where % Overlap is 0 this means the constraint is **adjacent** to the site. Sites with no overlaps will be left blank

Site Name Manor Farm Grain Stores



| \                                          |                                                                    |
|--------------------------------------------|--------------------------------------------------------------------|
| Assessed Site Surrounding Site             | 100 0 100 200 300 400 500 m                                        |
| AIR QUALITY                                |                                                                    |
| Air Quality Management Area (AQMA)         | Distance: The nearest AQMA site is more than 15km away             |
|                                            | % Overlap with Site Boundary (if any):                             |
| BIODIVERSITY AND GEODIVERSITY              |