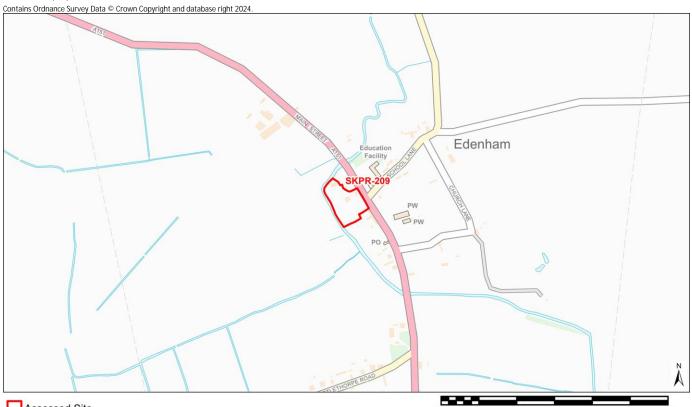

Site Name Land south of Broadgate Road. South Witham.

| Ã                  |             |            |          |                 |                        |                                |                         |                       |
|--------------------|-------------|------------|----------|-----------------|------------------------|--------------------------------|-------------------------|-----------------------|
| 300 400 500 m      | 200         | 100        | 0        | 100             |                        | unding Site                    | Surrounding S           | Assessed Site         |
|                    | <i>w</i> ay | 15km av    | re than  |                 | Distance: The neares   | AQMA)                          | ement Area (AQMA)       | Air Quality Manager   |
|                    |             |            |          | ary (if any):   | % Overlap with Site E  |                                |                         |                       |
|                    |             |            |          |                 |                        | ERSITY                         | ND GEODIVERSIT          |                       |
|                    |             | PA)        | Area (SF |                 | Distance: 10242m - S   | Internationally Protected Site |                         |                       |
|                    |             |            |          |                 | % Overlap with Site B  |                                |                         |                       |
|                    |             |            | WS       | odge Meado      | Distance:2902m - Cr    | t (SSSI)                       | entific Interest (SSSI) | Site of Special Scien |
|                    |             |            |          |                 | % Overlap with Site E  |                                |                         |                       |
|                    |             |            |          | tham Quarry     | Distance: 639m - Soi   |                                | Site                    | Local Geological Sit  |
|                    |             |            |          | ary (if any):   | % Overlap with Site E  |                                |                         |                       |
|                    |             |            |          | tham Quarry     | Distance: 640m - Soi   | al Site                        | ant Geological Site     | Regionally Importan   |
|                    |             |            |          | ary (if any):   | % Overlap with Site E  |                                |                         |                       |
|                    |             |            |          | tham Verges     | Distance: 158m - Sou   |                                |                         | Local Wildlife Site   |
|                    |             |            |          | ary (if any):   | % Overlap with Site E  |                                |                         |                       |
|                    |             |            |          | n's Pit         | Distance: 10536m - 3   |                                | erve                    | Local Nature Reser    |
|                    |             |            |          | ary (if any):   | % Overlap with Site E  |                                |                         |                       |
|                    |             |            | Voods    | ast Morkery W   | Distance: 1306m - W    |                                |                         | Ancient Woodland      |
|                    |             |            |          | ary (if any):   | % Overlap with Site E  |                                |                         |                       |
|                    |             |            |          | woodland        | Distance: 28m - Deci   |                                |                         | Priority Habitat      |
| Overlap)           | land (11%   | us wood    | eciduo   | ary (if any): D | % Overlap with Site E  |                                |                         |                       |
|                    |             |            |          |                 |                        |                                | ONMENT                  | HISTORIC ENVIRO       |
|                    |             | st         | e Baptis | of St John The  | Distance: 400m - Chi   |                                | ding                    | Grade I Listed Build  |
|                    | any): 0     | dary (if a | e Boun   | ngs within Site | No. of Grade I Listed  |                                |                         |                       |
|                    |             |            | as       | Of St Nichola   | Distance: 2005m - Cl   |                                | uilding                 | Grade II* Listed Buil |
|                    | any): 0     | ındary (if | Site Bou | dings within S  | No. of Grade II* Liste |                                |                         |                       |
|                    |             | 'n         | And Bar  | armhouse A      | Distance: 302m - Tar   |                                | ilding                  | Grade II Listed Build |
|                    | any): 0     | ndary (if  | te Bour  | ings within Sit | No. of Grade II Listed |                                |                         |                       |
| mill and fishponds | tory, water | r precep   | Templar  | s of Knights T  | Distance: 1329m - Ro   |                                | nent                    | Scheduled Monume      |
|                    |             |            |          | ary (if any):   | % Overlap with Site E  |                                |                         |                       |
| mill and fish      | • ·         | • (        |          | s of Knights T  | Distance: 1329m - Ro   |                                | nent                    | Scheduled Monume      |

| Conservation Area                            | Distance: 34m - South Witham Conservation Area                                                   |
|----------------------------------------------|--------------------------------------------------------------------------------------------------|
|                                              | % Overlap with Site Boundary (if any):                                                           |
| Registered Park and Garden                   | Distance: 5871m - Exton Park                                                                     |
|                                              | % Overlap with Site Boundary (if any):                                                           |
| LANDSCAPE                                    | 7 77                                                                                             |
| Tree Preservation Order (TPO)                | Distance: 124m - 252- South Witham Water Lane                                                    |
|                                              | No. of TPO's within Site Boundary (if any): 0                                                    |
|                                              |                                                                                                  |
| Flood Zone 2                                 | Distance: 133                                                                                    |
|                                              | % Overlap with Site Boundary (if any): 0                                                         |
| Flood Zone 3                                 | Distance: 395                                                                                    |
|                                              | % Overlap with Site Boundary (if any):                                                           |
| LAND, SOIL, AND WATER RESOURCES              |                                                                                                  |
| Agricultural Land Classification – Grade I   | % Overlap with Site Boundary (if any): No Overlap with Grade 1 Agricultural Land                 |
| Agricultural Land Classification – Grade II  | % Overlap with Site Boundary (if any): No Overlap with Grade 2 Agricultural Land                 |
| Agricultural Land Classification – Grade III | % Overlap with Site Boundary (if any): 100% - Overlap with Grade 3 Agricultural Land             |
| Mineral Safeguarding Area                    | % Overlap with Site Boundary (if any): Limestone Mineral Safeguarding Area (100% Overlap)        |
| Mineral Consultation Area                    | % Overlap with Site Boundary (if any):                                                           |
| River                                        | Distance: 496m                                                                                   |
|                                              | % Overlap with Site Boundary (if any):                                                           |
| Source Protection Zone                       | % Overlap with Site Boundary (if any): Direct overlap with Source Protection Zones 2/2c and/or 3 |
| COMMUNITY WELLBEING                          |                                                                                                  |
| Employment Site                              | Distance: 13475m - SKLP323                                                                       |
|                                              | % Overlap with Site Boundary (if any):                                                           |
| Primary Service - Shop                       | Distance: 378m                                                                                   |
|                                              | No. of Shops within Site Boundary (if any): 0                                                    |
| Primary Service – Primary School             | Distance: 423m                                                                                   |
|                                              | No. of Primary Schools within Site Boundary (if any): 0                                          |
| Primary Service – Secondary School/College   | Distance: 9046m                                                                                  |
|                                              | No. of Secondary Schools/Colleges within Site Boundary (if any): 0                               |
| Primary Service – Surgery                    | Distance: 4996m                                                                                  |
|                                              | No. of Surgeries within Site Boundary (if any): 0                                                |
| Town Centre                                  | Distance: 0                                                                                      |
|                                              | % Overlap with Site Boundary (if any):                                                           |
| Open Space                                   | Distance: 373m - Parish Church                                                                   |
|                                              | % Overlap with Site Boundary (if any):                                                           |
| TRANSPORTATION                               |                                                                                                  |
| Bus Route                                    | Distance: 299m                                                                                   |
| Bus Stop                                     | Distance: 370m                                                                                   |
|                                              | No. of Bus Stops within Site Boundary (if any): 0                                                |
| Train Station                                | Distance: 11921m                                                                                 |
|                                              | No. of Train Stations within Site Boundary (if any): 0                                           |
| Public Right of Way (PROW)                   | Distance: 189m - South Witham                                                                    |

Notes:

\* Distances from sites to constraints have been calculated from a single point at the centre of each site boundary \*\* % Overlaps and Point Counts have been generated using the full extent of the site boundary of each site

<sup>\*\*\*</sup> In cases where % Overlap is 0 this means the constraint is **adjacent** to the site. Sites with no overlaps will be left blank

Site Name Land to South of Moor Lane, South Witham(Smaller)