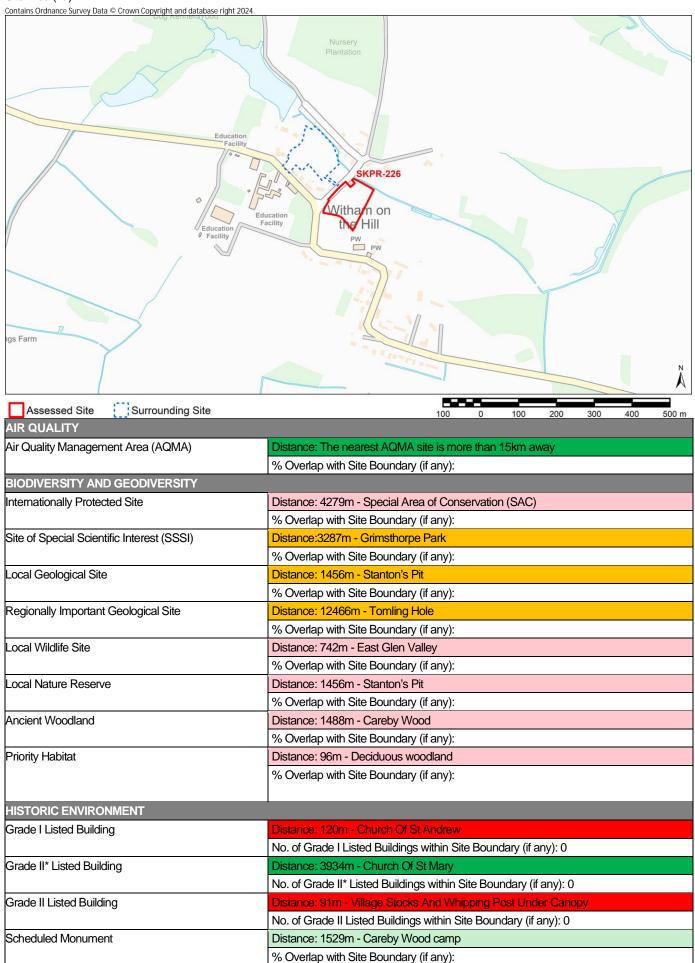

Site Name Land south of Broadgate Road. South Witham.

| Ã                  |             |            |          |                 |                        |                                |                         |                       |
|--------------------|-------------|------------|----------|-----------------|------------------------|--------------------------------|-------------------------|-----------------------|
| 300 400 500 m      | 200         | 100        | 0        | 100             |                        | unding Site                    | Surrounding S           | Assessed Site         |
|                    | <i>w</i> ay | 15km av    | re than  |                 | Distance: The neares   | AQMA)                          | ement Area (AQMA)       | Air Quality Manager   |
|                    |             |            |          | ary (if any):   | % Overlap with Site E  |                                |                         |                       |
|                    |             |            |          |                 |                        | ERSITY                         | ND GEODIVERSIT          |                       |
|                    |             | PA)        | Area (SF |                 | Distance: 10242m - S   | Internationally Protected Site |                         |                       |
|                    |             |            |          |                 | % Overlap with Site B  |                                |                         |                       |
|                    |             |            | WS       | odge Meado      | Distance:2902m - Cr    | t (SSSI)                       | entific Interest (SSSI) | Site of Special Scien |
|                    |             |            |          |                 | % Overlap with Site E  |                                |                         |                       |
|                    |             |            |          | tham Quarry     | Distance: 639m - Soi   |                                | Site                    | Local Geological Sit  |
|                    |             |            |          | ary (if any):   | % Overlap with Site E  |                                |                         |                       |
|                    |             |            |          | tham Quarry     | Distance: 640m - Soi   | al Site                        | ant Geological Site     | Regionally Importan   |
|                    |             |            |          | ary (if any):   | % Overlap with Site E  |                                |                         |                       |
|                    |             |            |          | tham Verges     | Distance: 158m - Sou   |                                |                         | Local Wildlife Site   |
|                    |             |            |          | ary (if any):   | % Overlap with Site E  |                                |                         |                       |
|                    |             |            |          | n's Pit         | Distance: 10536m - 3   |                                | erve                    | Local Nature Reser    |
|                    |             |            |          | ary (if any):   | % Overlap with Site E  |                                |                         |                       |
|                    |             |            | Voods    | ast Morkery W   | Distance: 1306m - W    |                                |                         | Ancient Woodland      |
|                    |             |            |          | ary (if any):   | % Overlap with Site E  |                                |                         |                       |
|                    |             |            |          | woodland        | Distance: 28m - Deci   |                                |                         | Priority Habitat      |
| Overlap)           | land (11%   | us wood    | eciduo   | ary (if any): D | % Overlap with Site E  |                                |                         |                       |
|                    |             |            |          |                 |                        |                                | ONMENT                  | HISTORIC ENVIRO       |
|                    |             | st         | e Baptis | of St John The  | Distance: 400m - Chi   |                                | ding                    | Grade I Listed Build  |
|                    | any): 0     | dary (if a | e Boun   | ngs within Site | No. of Grade I Listed  |                                |                         |                       |
|                    |             |            | as       | Of St Nichola   | Distance: 2005m - Cl   |                                | uilding                 | Grade II* Listed Buil |
|                    | any): 0     | ındary (if | Site Bou | dings within S  | No. of Grade II* Liste |                                |                         |                       |
|                    |             | 'n         | And Bar  | armhouse A      | Distance: 302m - Tar   |                                | ilding                  | Grade II Listed Build |
|                    | any): 0     | ndary (if  | te Bour  | ings within Sit | No. of Grade II Listed |                                |                         |                       |
| mill and fishponds | tory, water | r precep   | Templar  | s of Knights T  | Distance: 1329m - Ro   |                                | nent                    | Scheduled Monume      |
|                    |             |            |          | ary (if any):   | % Overlap with Site E  |                                |                         |                       |
| mill and fish      | • ·         | • (        |          | s of Knights T  | Distance: 1329m - Ro   |                                | nent                    | Scheduled Monume      |

| Conservation Area                            | Distance: 34m - South Witham Conservation Area                                                   |
|----------------------------------------------|--------------------------------------------------------------------------------------------------|
|                                              | % Overlap with Site Boundary (if any):                                                           |
| Registered Park and Garden                   | Distance: 5871m - Exton Park                                                                     |
|                                              | % Overlap with Site Boundary (if any):                                                           |
| LANDSCAPE                                    | 7 77                                                                                             |
| Tree Preservation Order (TPO)                | Distance: 124m - 252- South Witham Water Lane                                                    |
|                                              | No. of TPO's within Site Boundary (if any): 0                                                    |
|                                              |                                                                                                  |
| Flood Zone 2                                 | Distance: 133                                                                                    |
|                                              | % Overlap with Site Boundary (if any): 0                                                         |
| Flood Zone 3                                 | Distance: 395                                                                                    |
|                                              | % Overlap with Site Boundary (if any):                                                           |
| LAND, SOIL, AND WATER RESOURCES              |                                                                                                  |
| Agricultural Land Classification – Grade I   | % Overlap with Site Boundary (if any): No Overlap with Grade 1 Agricultural Land                 |
| Agricultural Land Classification – Grade II  | % Overlap with Site Boundary (if any): No Overlap with Grade 2 Agricultural Land                 |
| Agricultural Land Classification – Grade III | % Overlap with Site Boundary (if any): 100% - Overlap with Grade 3 Agricultural Land             |
| Mineral Safeguarding Area                    | % Overlap with Site Boundary (if any): Limestone Mineral Safeguarding Area (100% Overlap)        |
| Mineral Consultation Area                    | % Overlap with Site Boundary (if any):                                                           |
| River                                        | Distance: 496m                                                                                   |
|                                              | % Overlap with Site Boundary (if any):                                                           |
| Source Protection Zone                       | % Overlap with Site Boundary (if any): Direct overlap with Source Protection Zones 2/2c and/or 3 |
| COMMUNITY WELLBEING                          |                                                                                                  |
| Employment Site                              | Distance: 13475m - SKLP323                                                                       |
|                                              | % Overlap with Site Boundary (if any):                                                           |
| Primary Service - Shop                       | Distance: 378m                                                                                   |
|                                              | No. of Shops within Site Boundary (if any): 0                                                    |
| Primary Service – Primary School             | Distance: 423m                                                                                   |
|                                              | No. of Primary Schools within Site Boundary (if any): 0                                          |
| Primary Service – Secondary School/College   | Distance: 9046m                                                                                  |
|                                              | No. of Secondary Schools/Colleges within Site Boundary (if any): 0                               |
| Primary Service – Surgery                    | Distance: 4996m                                                                                  |
|                                              | No. of Surgeries within Site Boundary (if any): 0                                                |
| Town Centre                                  | Distance: 0                                                                                      |
|                                              | % Overlap with Site Boundary (if any):                                                           |
| Open Space                                   | Distance: 373m - Parish Church                                                                   |
|                                              | % Overlap with Site Boundary (if any):                                                           |
| TRANSPORTATION                               |                                                                                                  |
| Bus Route                                    | Distance: 299m                                                                                   |
| Bus Stop                                     | Distance: 370m                                                                                   |
|                                              | No. of Bus Stops within Site Boundary (if any): 0                                                |
| Train Station                                | Distance: 11921m                                                                                 |
|                                              | No. of Train Stations within Site Boundary (if any): 0                                           |
| Public Right of Way (PROW)                   | Distance: 189m - South Witham                                                                    |

Notes:

\* Distances from sites to constraints have been calculated from a single point at the centre of each site boundary \*\* % Overlaps and Point Counts have been generated using the full extent of the site boundary of each site

<sup>\*\*\*</sup> In cases where % Overlap is 0 this means the constraint is **adjacent** to the site. Sites with no overlaps will be left blank

Site Name Land to South of Moor Lane, South Witham(Smaller)