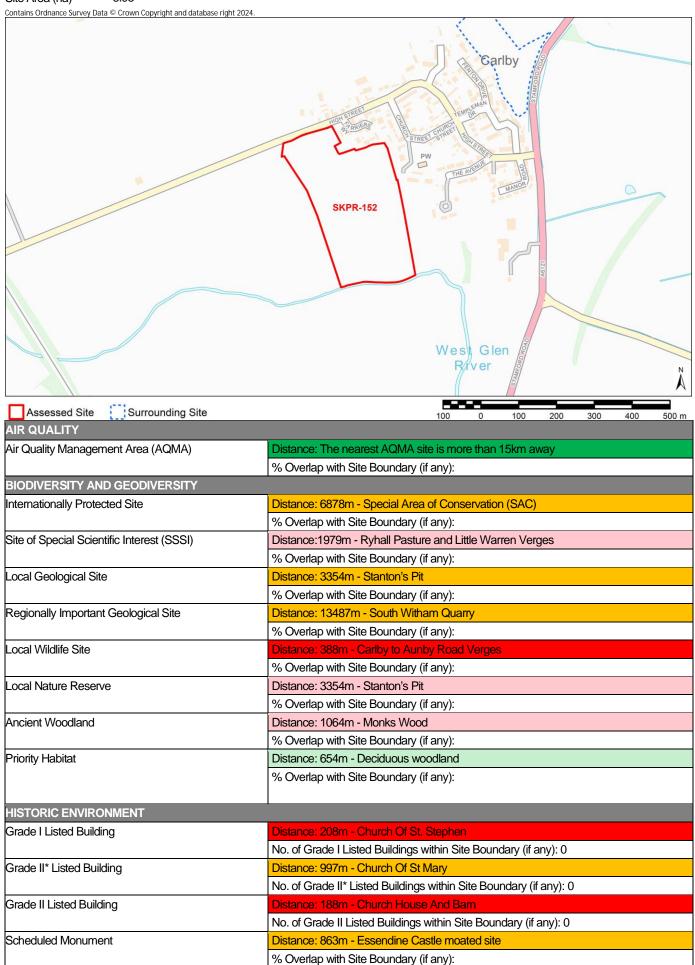

|

Notes:

\* Distances from sites to constraints have been calculated from a single point at the centre of each site boundary

\*\* % Overlaps and Point Counts have been generated using the full extent of the site boundary of each site

<sup>\*\*\*</sup> In cases where % Overlap is 0 this means the constraint is **adjacent** to the site. Sites with no overlaps will be left blank

Site Name Land off High Street, Carlby



| Conservation Area                            | Distance: 2551m - Witham On The Hill Conservation Area                                                                     |
|----------------------------------------------|----------------------------------------------------------------------------------------------------------------------------|
|                                              | % Overlap with Site Boundary (if any):                                                                                     |
| Registered Park and Garden                   | Distance: 3818m - Greatford Hall                                                                                           |
|                                              | % Overlap with Site Boundary (if any):