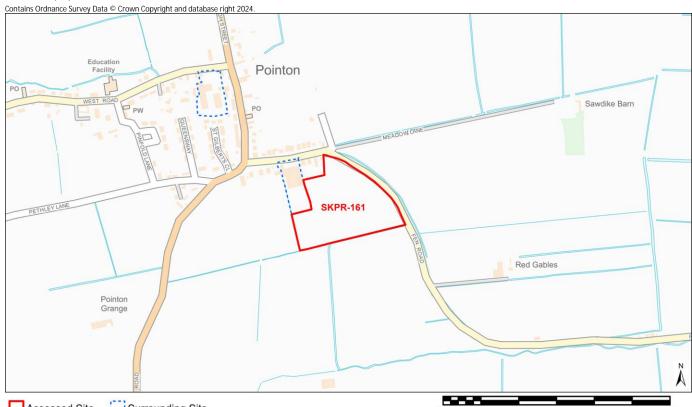

|

Notes:

\* Distances from sites to constraints have been calculated from a single point at the centre of each site boundary

\*\* % Overlaps and Point Counts have been generated using the full extent of the site boundary of each site

\*\*\* In cases where % Overlap is 0 this means the constraint is **adjacent** to the site. Sites with no overlaps will be left blank

Site Name Land off Fen Road, Pointon



| Assessed Site Surrounding Site             | 100 0 100 200 300 400 500 m                                        |
|--------------------------------------------|--------------------------------------------------------------------|
| AIR QUALITY                                |                                                                    |
| Air Quality Management Area (AQMA)         | Distance: The nearest AQMA site is more than 15km away             |
|                                            | % Overlap with Site Boundary (if any):                             |
| BIODIVERSITY AND GEODIVERSITY              |                                                                    |
| Internationally Protected Site             | Distance: 14060m - Special Area of Conservation (SAC)