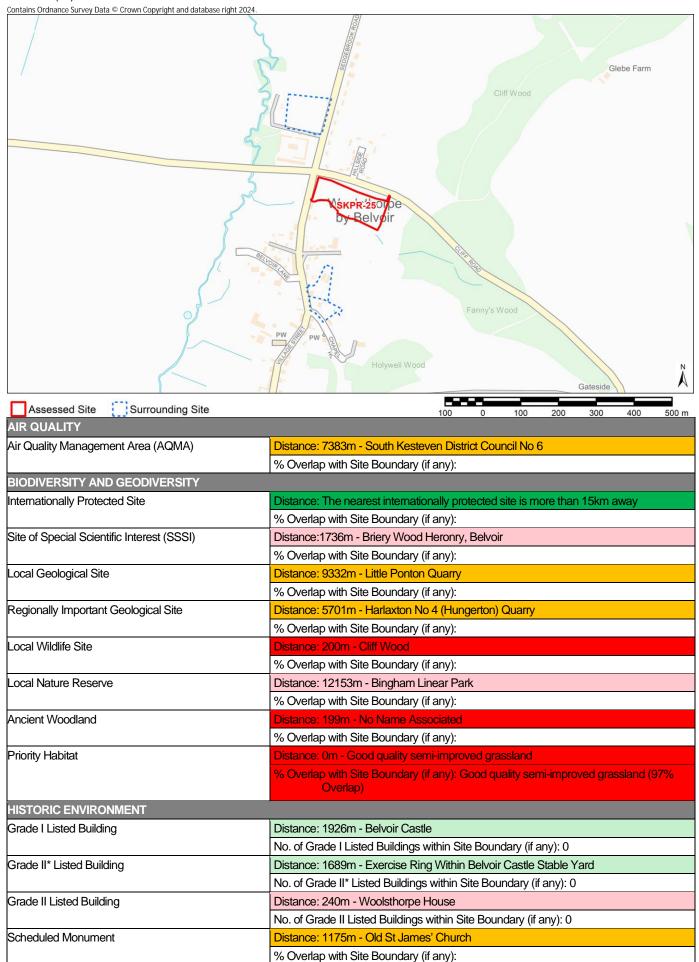

|
|                                              | No. of Train Stations within Site Boundary (if any): 0                                           |
| Public Right of Way (PROW)                   | Distance: 22m - Witham on the Hill                                                               |

Notes:

\* Distances from sites to constraints have been calculated from a single point at the centre of each site boundary

\*\* % Overlaps and Point Counts have been generated using the full extent of the site boundary of each site

<sup>\*\*\*</sup> In cases where % Overlap is 0 this means the constraint is **adjacent** to the site. Sites with no overlaps will be left blank

Site Name Land on the south side of Cliff Road, Woolsthorpe



| Conservation Area                            | Distance: 41m - Woolsthorpe By Belvoir Conservation Area                                                                   |
|----------------------------------------------|----------------------------------------------------------------------------------------------------------------------------|
|                                              | % Overlap with Site Boundary (if any): 0                                                                                   |
| Registered Park and Garden                   | Distance: 91m - Belvoir Castle                                                                                             |
|                                              | % Overlap with Site Boundary (if any):