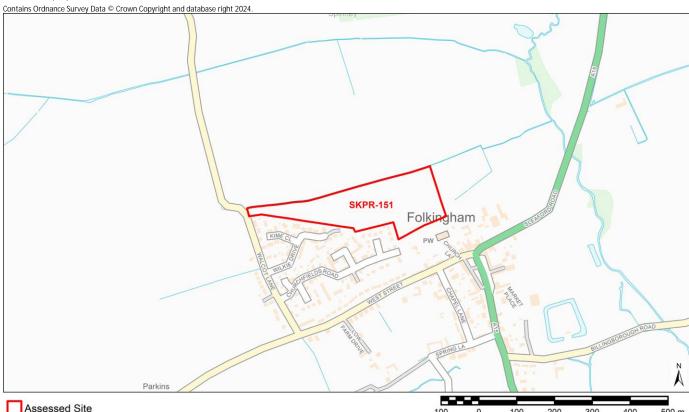

| Distance: The nearest AQMA site is more than 15km away                          |
|---------------------------------------------------------------------------------|
| % Overlap with Site Boundary (if any):                                          |
|                                                                                 |
| Distance: 10724m - Special Protection Area (SPA)                                |
| % Overlap with Site Boundary (if any):                                          |
| Distance:2204m - Cribb's Lodge Meadows                                          |
| % Overlap with Site Boundary (if any):                                          |
| Distance: 668m - South Witham Quarry                                            |
| % Overlap with Site Boundary (if any):                                          |
| Distance: 664m - South Witham Quarry                                            |
| % Overlap with Site Boundary (if any):                                          |
| Distance: 1282m - South Witham Verges                                           |
| % Overlap with Site Boundary (if any):                                          |
| Distance: 11606m - Stanton's Pit                                                |
| % Overlap with Site Boundary (if any):                                          |
| Distance: 2068m - Battlebourn Head                                              |
| % Overlap with Site Boundary (if any):                                          |
| Distance: 278m - Deciduous woodland                                             |
| % Overlap with Site Boundary (if any):                                          |
|                                                                                 |
| Distance: 791m - Church Of St John The Baptist                                  |
| No. of Grade I Listed Buildings within Site Boundary (if any): 0                |
| Distance: 1972m - Church Of St Nicholas                                         |
| No. of Grade II* Listed Buildings within Site Boundary (if any): 0              |
| Distance: 726m - Priory Farmhouse                                               |
| No. of Grade II Listed Buildings within Site Boundary (if any): 0               |
| Distance: 868m - Remains of Knights Templar preceptory, watermill and fishponds |
| % Overlap with Site Boundary (if any):                                          |
|                                                                                 |

| Conservation Area                                                                                                                                                     | Distance: 650m - South Witham Conservation Area                                                                                                                                                                                                                                                                                                                                                                                                                                                                                                                                           |
|-----------------------------------------------------------------------------------------------------------------------------------------------------------------------|-------------------------------------------------------------------------------------------------------------------------------------------------------------------------------------------------------------------------------------------------------------------------------------------------------------------------------------------------------------------------------------------------------------------------------------------------------------------------------------------------------------------------------------------------------------------------------------------|
|                                                                                                                                                                       | % Overlap with Site Boundary (if any):                                                                                                                                                                                                                                                                                                                                                                                                                                                                                                                                                    |
| Registered Park and Garden                                                                                                                                            | Distance: 5642m - Easton Park                                                                                                                                                                                                                                                                                                                                                                                                                                                                                                                                                             |
|                                                                                                                                                                       | % Overlap with Site Boundary (if any):                                                                                                                                                                                                                                                                                                                                                                                                                                                                                                                                                    |
| LANDSCAPE                                                                                                                                                             | 7 77                                                                                                                                                                                                                                                                                                                                                                                                                                                                                                                                                                                      |
| Tree Preservation Order (TPO)                                                                                                                                         | Distance: 803m - 252- South Witham Water Lane                                                                                                                                                                                                                                                                                                                                                                                                                                                                                                                                             |
| , ,                                                                                                                                                                   | No. of TPO's within Site Boundary (if any): 0                                                                                                                                                                                                                                                                                                                                                                                                                                                                                                                                             |
|                                                                                                                                                                       |                                                                                                                                                                                                                                                                                                                                                                                                                                                                                                                                                                                           |
| Flood Zone 2                                                                                                                                                          | Distance: 263                                                                                                                                                                                                                                                                                                                                                                                                                                                                                                                                                                             |
|                                                                                                                                                                       | % Overlap with Site Boundary (if any):                                                                                                                                                                                                                                                                                                                                                                                                                                                                                                                                                    |
| Flood Zone 3                                                                                                                                                          | Distance: 355                                                                                                                                                                                                                                                                                                                                                                                                                                                                                                                                                                             |
|                                                                                                                                                                       | % Overlap with Site Boundary (if any):                                                                                                                                                                                                                                                                                                                                                                                                                                                                                                                                                    |
| LAND, SOIL, AND WATER RESOURCES                                                                                                                                       |                                                                                                                                                                                                                                                                                                                                                                                                                                                                                                                                                                                           |
| Agricultural Land Classification – Grade I                                                                                                                            | % Overlap with Site Boundary (if any): No Overlap with Grade 1 Agricultural Land                                                                                                                                                                                                                                                                                                                                                                                                                                                                                                          |
| Agricultural Land Classification – Grade II                                                                                                                           | % Overlap with Site Boundary (if any): No Overlap with Grade 2 Agricultural Land                                                                                                                                                                                                                                                                                                                                                                                                                                                                                                          |
| Agricultural Land Classification – Grade III                                                                                                                          | % Overlap with Site Boundary (if any): 100% - Overlap with Grade 3 Agricultural Land                                                                                                                                                                                                                                                                                                                                                                                                                                                                                                      |
| Mineral Safeguarding Area                                                                                                                                             | % Overlap with Site Boundary (if any): Limestone Mineral Safeguarding Area (100% Overlap), South Kesteven - Minerals Safeguarding Area (100% Overlap)                                                                                                                                                                                                                                                                                                                                                                                                                                     |
| Mineral Consultation Area                                                                                                                                             | % Overlap with Site Boundary (if any):                                                                                                                                                                                                                                                                                                                                                                                                                                                                                                                                                    |
| River                                                                                                                                                                 | Distance: 262m                                                                                                                                                                                                                                                                                                                                                                                                                                                                                                                                                                            |
|                                                                                                                                                                       | % Overlap with Site Boundary (if any):                                                                                                                                                                                                                                                                                                                                                                                                                                                                                                                                                    |
| Source Protection Zone                                                                                                                                                | % Overlap with Site Boundary (if any): No overlap with Source Protection Zones                                                                                                                                                                                                                                                                                                                                                                                                                                                                                                            |
| COMMUNITY WELLBEING                                                                                                                                                   |                                                                                                                                                                                                                                                                                                                                                                                                                                                                                                                                                                                           |
| Employment Site                                                                                                                                                       | Distance: 12739m - SKLP323                                                                                                                                                                                                                                                                                                                                                                                                                                                                                                                                                                |
| 1                                                                                                                                                                     |                                                                                                                                                                                                                                                                                                                                                                                                                                                                                                                                                                                           |
|                                                                                                                                                                       | % Overlap with Site Boundary (if any):                                                                                                                                                                                                                                                                                                                                                                                                                                                                                                                                                    |
| Primary Service - Shop                                                                                                                                                |                                                                                                                                                                                                                                                                                                                                                                                                                                                                                                                                                                                           |
| Primary Service - Shop                                                                                                                                                | % Overlap with Site Boundary (if any):                                                                                                                                                                                                                                                                                                                                                                                                                                                                                                                                                    |
| Primary Service - Shop Primary Service – Primary School                                                                                                               | % Overlap with Site Boundary (if any): Distance: 353m                                                                                                                                                                                                                                                                                                                                                                                                                                                                                                                                     |
|                                                                                                                                                                       | % Overlap with Site Boundary (if any):  Distance: 353m  No. of Shops within Site Boundary (if any): 0  Distance: 769m  No. of Primary Schools within Site Boundary (if any): 0                                                                                                                                                                                                                                                                                                                                                                                                            |
|                                                                                                                                                                       | % Overlap with Site Boundary (if any):  Distance: 353m  No. of Shops within Site Boundary (if any): 0  Distance: 769m  No. of Primary Schools within Site Boundary (if any): 0  Distance: 9432m                                                                                                                                                                                                                                                                                                                                                                                           |
| Primary Service – Primary School                                                                                                                                      | % Overlap with Site Boundary (if any):  Distance: 353m  No. of Shops within Site Boundary (if any): 0  Distance: 769m  No. of Primary Schools within Site Boundary (if any): 0                                                                                                                                                                                                                                                                                                                                                                                                            |
| Primary Service – Primary School                                                                                                                                      | % Overlap with Site Boundary (if any):  Distance: 353m  No. of Shops within Site Boundary (if any): 0  Distance: 769m  No. of Primary Schools within Site Boundary (if any): 0  Distance: 9432m  No. of Secondary Schools/Colleges within Site Boundary (if any): 0  Distance: 4424m                                                                                                                                                                                                                                                                                                      |
| Primary Service – Primary School  Primary Service – Secondary School/College  Primary Service – Surgery                                                               | % Overlap with Site Boundary (if any):  Distance: 353m  No. of Shops within Site Boundary (if any): 0  Distance: 769m  No. of Primary Schools within Site Boundary (if any): 0  Distance: 9432m  No. of Secondary Schools/Colleges within Site Boundary (if any): 0  Distance: 4424m  No. of Surgeries within Site Boundary (if any): 0                                                                                                                                                                                                                                                   |
| Primary Service – Primary School  Primary Service – Secondary School/College                                                                                          | % Overlap with Site Boundary (if any):  Distance: 353m  No. of Shops within Site Boundary (if any): 0  Distance: 769m  No. of Primary Schools within Site Boundary (if any): 0  Distance: 9432m  No. of Secondary Schools/Colleges within Site Boundary (if any): 0  Distance: 4424m  No. of Surgeries within Site Boundary (if any): 0  Distance: 0                                                                                                                                                                                                                                      |
| Primary Service – Primary School  Primary Service – Secondary School/College  Primary Service – Surgery                                                               | % Overlap with Site Boundary (if any):  Distance: 353m  No. of Shops within Site Boundary (if any): 0  Distance: 769m  No. of Primary Schools within Site Boundary (if any): 0  Distance: 9432m  No. of Secondary Schools/Colleges within Site Boundary (if any): 0  Distance: 4424m  No. of Surgeries within Site Boundary (if any): 0  Distance: 0  % Overlap with Site Boundary (if any):                                                                                                                                                                                              |
| Primary Service – Primary School  Primary Service – Secondary School/College  Primary Service – Surgery                                                               | % Overlap with Site Boundary (if any):  Distance: 353m  No. of Shops within Site Boundary (if any): 0  Distance: 769m  No. of Primary Schools within Site Boundary (if any): 0  Distance: 9432m  No. of Secondary Schools/Colleges within Site Boundary (if any): 0  Distance: 4424m  No. of Surgeries within Site Boundary (if any): 0  Distance: 0  % Overlap with Site Boundary (if any):  Distance: 292m - Great Close Recreation Ground                                                                                                                                              |
| Primary Service – Primary School  Primary Service – Secondary School/College  Primary Service – Surgery  Town Centre  Open Space                                      | % Overlap with Site Boundary (if any):  Distance: 353m  No. of Shops within Site Boundary (if any): 0  Distance: 769m  No. of Primary Schools within Site Boundary (if any): 0  Distance: 9432m  No. of Secondary Schools/Colleges within Site Boundary (if any): 0  Distance: 4424m  No. of Surgeries within Site Boundary (if any): 0  Distance: 0  % Overlap with Site Boundary (if any):                                                                                                                                                                                              |
| Primary Service – Primary School  Primary Service – Secondary School/College  Primary Service – Surgery  Town Centre  Open Space  TRANSPORTATION                      | % Overlap with Site Boundary (if any):  Distance: 353m  No. of Shops within Site Boundary (if any): 0  Distance: 769m  No. of Primary Schools within Site Boundary (if any): 0  Distance: 9432m  No. of Secondary Schools/Colleges within Site Boundary (if any): 0  Distance: 4424m  No. of Surgeries within Site Boundary (if any): 0  Distance: 0  % Overlap with Site Boundary (if any):  Distance: 292m - Great Close Recreation Ground % Overlap with Site Boundary (if any):                                                                                                       |
| Primary Service – Primary School  Primary Service – Secondary School/College  Primary Service – Surgery  Town Centre  Open Space  TRANSPORTATION  Bus Route           | % Overlap with Site Boundary (if any):  Distance: 353m  No. of Shops within Site Boundary (if any): 0  Distance: 769m  No. of Primary Schools within Site Boundary (if any): 0  Distance: 9432m  No. of Secondary Schools/Colleges within Site Boundary (if any): 0  Distance: 4424m  No. of Surgeries within Site Boundary (if any): 0  Distance: 0  % Overlap with Site Boundary (if any):  Distance: 292m - Great Close Recreation Ground % Overlap with Site Boundary (if any):  Distance: 595m                                                                                       |
| Primary Service – Primary School  Primary Service – Secondary School/College  Primary Service – Surgery  Town Centre  Open Space  TRANSPORTATION                      | % Overlap with Site Boundary (if any):  Distance: 353m  No. of Shops within Site Boundary (if any): 0  Distance: 769m  No. of Primary Schools within Site Boundary (if any): 0  Distance: 9432m  No. of Secondary Schools/Colleges within Site Boundary (if any): 0  Distance: 4424m  No. of Surgeries within Site Boundary (if any): 0  Distance: 0  % Overlap with Site Boundary (if any):  Distance: 292m - Great Close Recreation Ground % Overlap with Site Boundary (if any):  Distance: 595m  Distance: 121m                                                                       |
| Primary Service – Primary School  Primary Service – Secondary School/College  Primary Service – Surgery  Town Centre  Open Space  TRANSPORTATION  Bus Route  Bus Stop | % Overlap with Site Boundary (if any):  Distance: 353m  No. of Shops within Site Boundary (if any): 0  Distance: 769m  No. of Primary Schools within Site Boundary (if any): 0  Distance: 9432m  No. of Secondary Schools/Colleges within Site Boundary (if any): 0  Distance: 4424m  No. of Surgeries within Site Boundary (if any): 0  Distance: 0  % Overlap with Site Boundary (if any):  Distance: 292m - Great Close Recreation Ground % Overlap with Site Boundary (if any):  Distance: 595m  Distance: 121m  No. of Bus Stops within Site Boundary (if any): 0                    |
| Primary Service – Primary School  Primary Service – Secondary School/College  Primary Service – Surgery  Town Centre  Open Space  TRANSPORTATION  Bus Route           | % Overlap with Site Boundary (if any):  Distance: 353m  No. of Shops within Site Boundary (if any): 0  Distance: 769m  No. of Primary Schools within Site Boundary (if any): 0  Distance: 9432m  No. of Secondary Schools/Colleges within Site Boundary (if any): 0  Distance: 4424m  No. of Surgeries within Site Boundary (if any): 0  Distance: 0  % Overlap with Site Boundary (if any):  Distance: 292m - Great Close Recreation Ground  % Overlap with Site Boundary (if any):  Distance: 595m  Distance: 121m  No. of Bus Stops within Site Boundary (if any): 0  Distance: 11049m |
| Primary Service – Primary School  Primary Service – Secondary School/College  Primary Service – Surgery  Town Centre  Open Space  TRANSPORTATION  Bus Route  Bus Stop | % Overlap with Site Boundary (if any):  Distance: 353m  No. of Shops within Site Boundary (if any): 0  Distance: 769m  No. of Primary Schools within Site Boundary (if any): 0  Distance: 9432m  No. of Secondary Schools/Colleges within Site Boundary (if any): 0  Distance: 4424m  No. of Surgeries within Site Boundary (if any): 0  Distance: 0  % Overlap with Site Boundary (if any):  Distance: 292m - Great Close Recreation Ground % Overlap with Site Boundary (if any):  Distance: 595m  Distance: 121m  No. of Bus Stops within Site Boundary (if any): 0                    |

Notes:

\* Distances from sites to constraints have been calculated from a single point at the centre of each site boundary

\*\* % Overlaps and Point Counts have been generated using the full extent of the site boundary of each site

<sup>\*\*\*</sup> In cases where % Overlap is 0 this means the constraint is **adjacent** to the site. Sites with no overlaps will be left blank

Site Name Thistleton Lane and Mill Lane South Witham

| 100 0 100 200 300 400 500 m                                                      |
|----------------------------------------------------------------------------------|
| 100 0 100 200 000 400 000 11                                                     |
| Distance: The nearest AQMA site is more than 15km away                           |
| % Overlap with Site Boundary (if any):                                           |
|                                                                                  |
| Distance: 10096m - Special Protection Area (SPA)                                 |
| % Overlap with Site Boundary (if any):                                           |
| Distance:2308m - Cribb's Lodge Meadows                                           |
| % Overlap with Site Boundary (if any):                                           |
| Distance: 43m - South Witham Quarry                                              |
| % Overlap with Site Boundary (if any): 1                                         |
| Distance: 44m - South Witham Quarry                                              |
| % Overlap with Site Boundary (if any): 0                                         |
| Distance: 751m - South Witham Verges                                             |
| % Overlap with Site Boundary (if any):                                           |
| Distance: 11121m - Stanton's Pit                                                 |
| % Overlap with Site Boundary (if any):                                           |
| Distance: 1888m - West/East Morkery Woods                                        |
| % Overlap with Site Boundary (if any):                                           |
| Distance: 164m - Deciduous woodland                                              |
| % Overlap with Site Boundary (if any):                                           |
|                                                                                  |
|                                                                                  |
| Distance: 453m - Church Of St John The Baptist                                   |
| No. of Grade I Listed Buildings within Site Boundary (if any): 0                 |
| Distance: 1538m - Church Of St Nicholas                                          |
| No. of Grade II* Listed Buildings within Site Boundary (if any): 0               |
| Distance: 257m - 39 And 41, High Street                                          |
| No. of Grade II Listed Buildings within Site Boundary (if any): 0                |
| Distance: 1343m - Remains of Knights Templar preceptory, watermill and fishponds |
| % Overlap with Site Boundary (if any):                                           |
|                                                                                  |