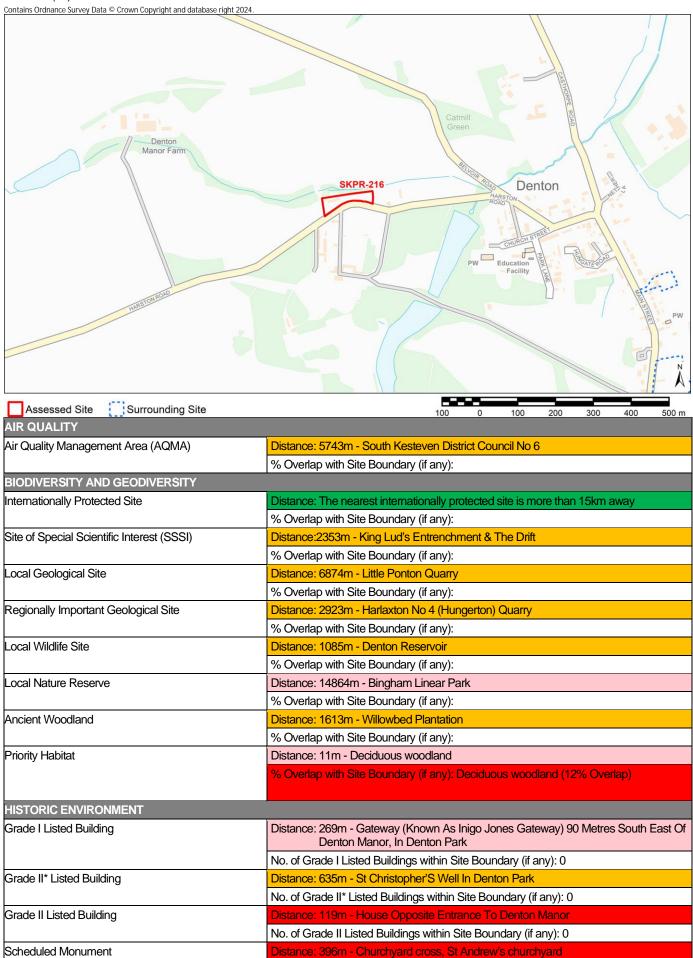

ny):  Distance: 102m  Distance: 192m  No. of Bus Stops within Site Boundary (if any): 0  Distance: 12327m |
| Open Space  TRANSPORTATION  Bus Route  Bus Stop | % Overlap with Site Boundary (if any):  Distance: 157m - Castle Bytham Parish Church % Overlap with Site Boundary (if any):  Distance: 102m  Distance: 192m  No. of Bus Stops within Site Boundary (if any): 0                   |

Notes:

\* Distances from sites to constraints have been calculated from a single point at the centre of each site boundary

\*\* % Overlaps and Point Counts have been generated using the full extent of the site boundary of each site

<sup>\*\*\*</sup> In cases where % Overlap is 0 this means the constraint is **adjacent** to the site. Sites with no overlaps will be left blank

Site Name The Sawmill, Denton



|                                              | % Overlap with Site Boundary (if any):                                               |
|----------------------------------------------|--------------------------------------------------------------------------------------|
| Conservation Area                            | Distance: 358m - Denton Conservation Area                                            |
|                                              | % Overlap with Site Boundary (if any):                                               |
| Registered Park and Garden                   | Distance: 1839m - Belvoir Castle                                                     |
| registered Fairk and Garden                  | % Overlap with Site Boundary (if any):