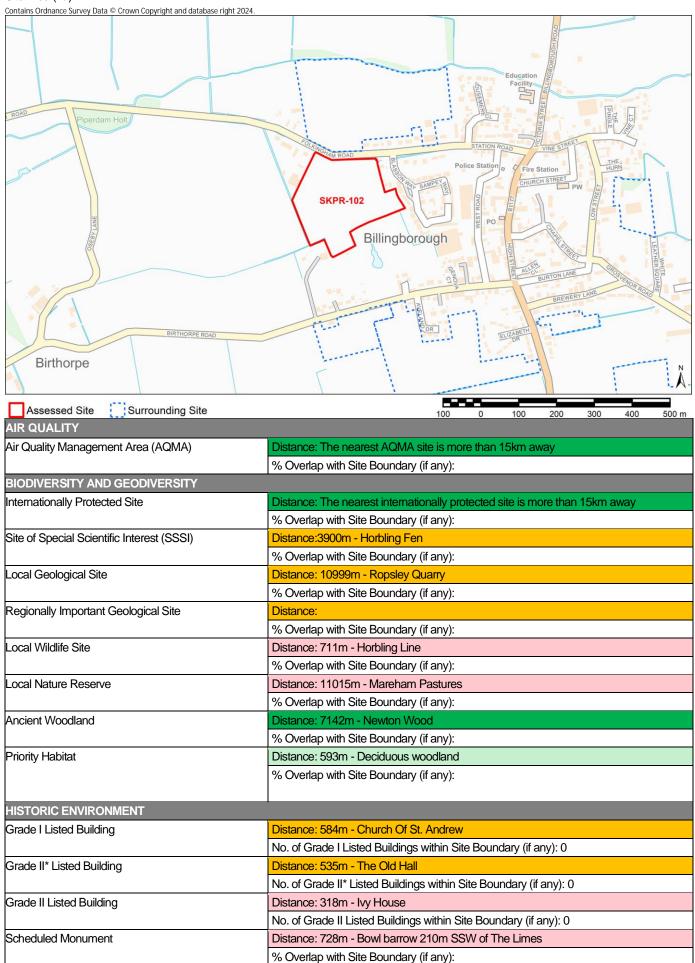

|
|                                              | No. of Train Ctations within Cita Doundan, (if any), O                                                                    |
| Public Right of Way (PROW)                   | No. of Train Stations within Site Boundary (if any): 0  Distance: 156m - Footpath Diverted LCC Legal Event Order 31.12.09 |

Notes:

\* Distances from sites to constraints have been calculated from a single point at the centre of each site boundary

\*\* % Overlaps and Point Counts have been generated using the full extent of the site boundary of each site

\*\*\* In cases where % Overlap is 0 this means the constraint is adjacent to the site. Sites with no overlaps will be left blank

Site Name Land to the South of Folkingham Road, Billingborough



| Conservation Area                            | Distance: 366m - Billingborough Conservation Area                                   |
|----------------------------------------------|-------------------------------------------------------------------------------------|
|                                              | % Overlap with Site Boundary (if any):                                              |
| Registered Park and Garden                   | Distance: 7053m - Aswarby Park                                                      |
|                                              | % Overlap with Site Boundary (if any):                                              |
| LANDSCAPE                                    |