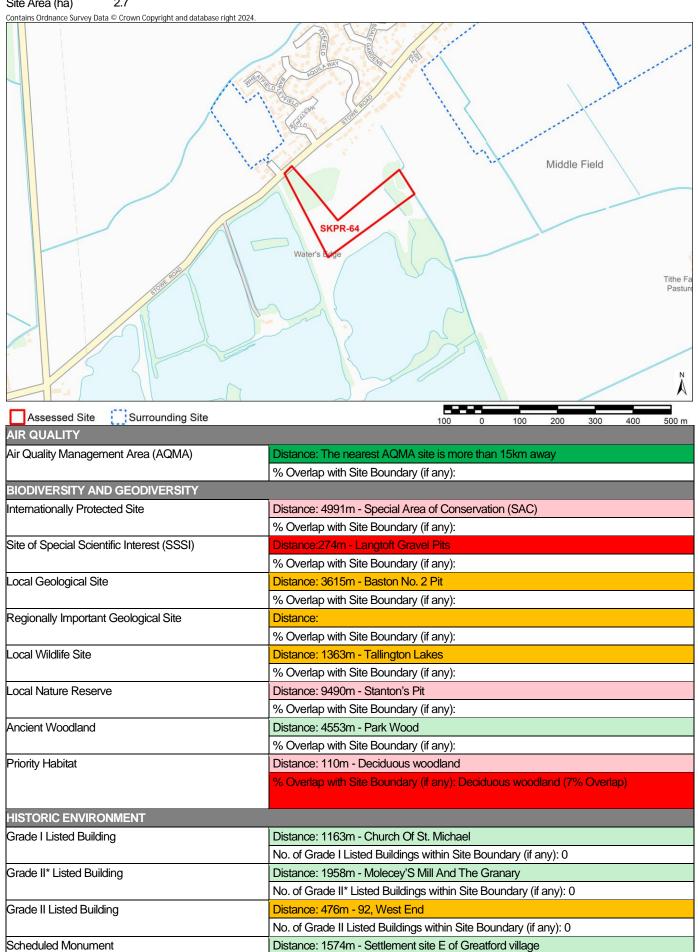

ry (if any): 0                                   |
| Public Right of Way (PROW)                   | Distance: 459m - Harlaxton                                                               |

Notes:

\* Distances from sites to constraints have been calculated from a single point at the centre of each site boundary

\* Distances from sites to constraints have been calculated from a single point at the centre of each site boundary of each site

 $<sup>^{\</sup>star\star}$  % Overlaps and Point Counts have been generated using the full extent of the site boundary of each site

<sup>\*\*\*</sup> In cases where % Overlap is 0 this means the constraint is **adjacent** to the site. Sites with no overlaps will be left blank

Site Name Former Gravel Works, Stowe Road, Langtoft

Site Area (ha) 2.7



| Conservation Area                                                                       | Distance: 901m - Langtoft Conservation Area                                                                                                                                                                                                                                                                                                                                                        |
|-----------------------------------------------------------------------------------------|----------------------------------------------------------------------------------------------------------------------------------------------------------------------------------------------------------------------------------