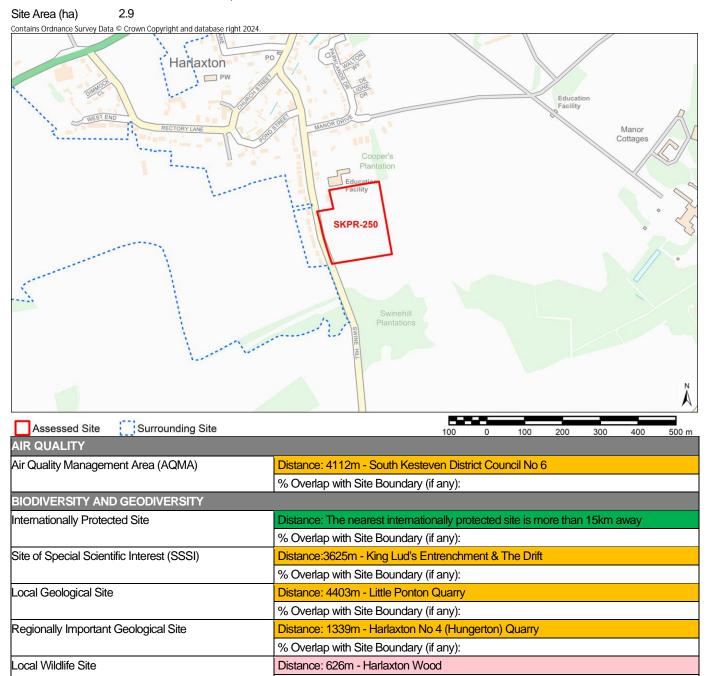

| No. of Train Stations within Site Boundary (if any): 0                                  |
| Public Right of Way (PROW)                   | Distance: 79m - South of Harlaxton                                                      |

Notes:

\* Distances from sites to constraints have been calculated from a single point at the centre of each site boundary

\*\* % Overlaps and Point Counts have been generated using the full extent of the site boundary of each site

\*\* A distances the constraint is adjacent to the site. Sites with no overlaps will be less than a distance of the site. \*\*\* In cases where % Overlap is 0 this means the constraint is **adjacent** to the site. Sites with no overlaps will be left blank

Site Name Land East of Swine Hill, Harlaxton



| Local Nature Reserve      | Distance: The nearest LNR is more than 15km away                                                |
|---------------------------|-------------------------------------------------------------------------------------------------|
|                           | % Overlap with Site Boundary (if any):                                                          |
| Ancient Woodland          | Distance: 898m - Harlaxton Wood                                                                 |
|                           | % Overlap with Site Boundary (if any):                                                          |
| Priority Habitat          | Distance: 169m - Deciduous woodland                                                             |
|                           |