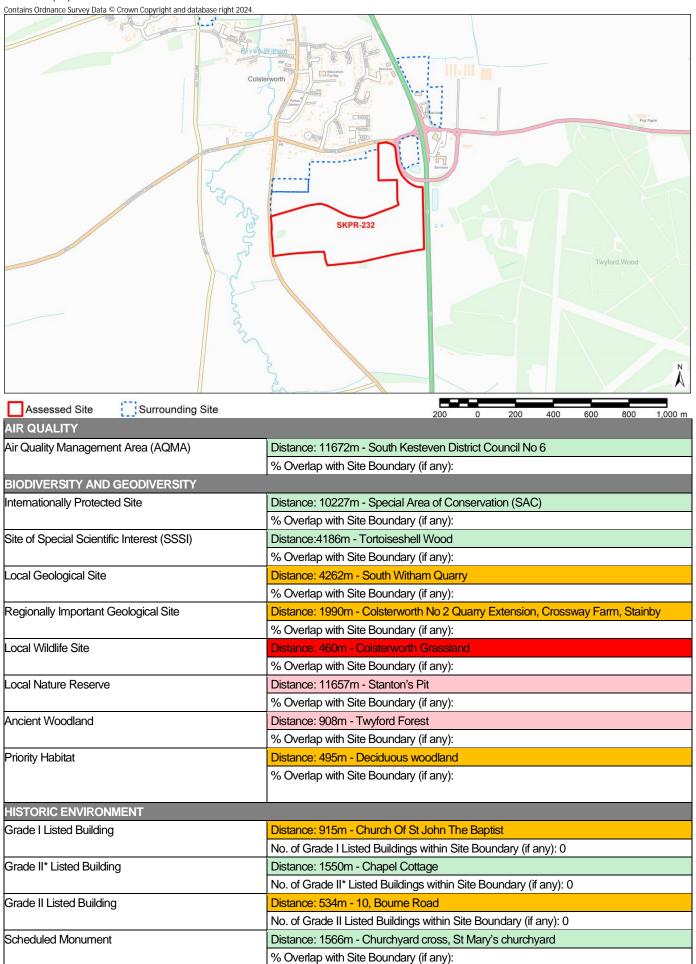

Site Name Extension to Northfields Industrial Estate

Site Area (ha) 14

| Site Area (ha) 14 Contains Ordnance Survey Data © Crown Copyright and database right 2024.                                                                                                                                                                                                                                                                                                                                                                                                                                                                                                                                                                                                                                                                                                                                                                                                                                                                                                                                                                                                                                                                                                                                                                                                                                                                                                                                                                                                                                                                                                                                                                                                                                                                                                                                                                                                                                                                                                                                                                                                                                     | Skine's Meadow  Skines Meadow Farm  TOWNCIATE EAST  Sheepskin is        |
|--------------------------------------------------------------------------------------------------------------------------------------------------------------------------------------------------------------------------------------------------------------------------------------------------------------------------------------------------------------------------------------------------------------------------------------------------------------------------------------------------------------------------------------------------------------------------------------------------------------------------------------------------------------------------------------------------------------------------------------------------------------------------------------------------------------------------------------------------------------------------------------------------------------------------------------------------------------------------------------------------------------------------------------------------------------------------------------------------------------------------------------------------------------------------------------------------------------------------------------------------------------------------------------------------------------------------------------------------------------------------------------------------------------------------------------------------------------------------------------------------------------------------------------------------------------------------------------------------------------------------------------------------------------------------------------------------------------------------------------------------------------------------------------------------------------------------------------------------------------------------------------------------------------------------------------------------------------------------------------------------------------------------------------------------------------------------------------------------------------------------------|-------------------------------------------------------------------------|
| Assessed Site Surrounding Site                                                                                                                                                                                                                                                                                                                                                                                                                                                                                                                                                                                                                                                                                                                                                                                                                                                                                                                                                                                                                                                                                                                                                                                                                                                                                                                                                                                                                                                                                                                                                                                                                                                                                                                                                                                                                                                                                                                                                                                                                                                                                                 |                                                                         |
| AIR QUALITY                                                                                                                                                                                                                                                                                                                                                                                                                                                                                                                                                                                                                                                                                                                                                                                                                                                                                                                                                                                                                                                                                                                                                                                                                                                                                                                                                                                                                                                                                                                                                                                                                                                                                                                                                                                                                                                                                                                                                                                                                                                                                                                    | 100 0 100 200 300 400 500 m                                             |
| Air Quality Management Area (AQMA)                                                                                                                                                                                                                                                                                                                                                                                                                                                                                                                                                                                                                                                                                                                                                                                                                                                                                                                                                                                                                                                                                                                                                                                                                                                                                                                                                                                                                                                                                                                                                                                                                                                                                                                                                                                                                                                                                                                                                                                                                                                                                             | Distance: 14743m - AQMA No.1                                            |
| The same of the state of the st | % Overlap with Site Boundary (if any):                                  |
| BIODIVERSITY AND GEODIVERSITY                                                                                                                                                                                                                                                                                                                                                                                                                                                                                                                                                                                                                                                                                                                                                                                                                                                                                                                                                                                                                                                                                                                                                                                                                                                                                                                                                                                                                                                                                                                                                                                                                                                                                                                                                                                                                                                                                                                                                                                                                                                                                                  |                                                                         |
| Internationally Protected Site                                                                                                                                                                                                                                                                                                                                                                                                                                                                                                                                                                                                                                                                                                                                                                                                                                                                                                                                                                                                                                                                                                                                                                                                                                                                                                                                                                                                                                                                                                                                                                                                                                                                                                                                                                                                                                                                                                                                                                                                                                                                                                 | Distance: 5328m - Special Area of Conservation (SAC)                    |
| ,                                                                                                                                                                                                                                                                                                                                                                                                                                                                                                                                                                                                                                                                                                                                                                                                                                                                                                                                                                                                                                                                                                                                                                                                                                                                                                                                                                                                                                                                                                                                                                                                                                                                                                                                                                                                                                                                                                                                                                                                                                                                                                                              | % Overlap with Site Boundary (if any):                                  |
| Site of Special Scientific Interest (SSSI)                                                                                                                                                                                                                                                                                                                                                                                                                                                                                                                                                                                                                                                                                                                                                                                                                                                                                                                                                                                                                                                                                                                                                                                                                                                                                                                                                                                                                                                                                                                                                                                                                                                                                                                                                                                                                                                                                                                                                                                                                                                                                     | Distance:2419m - Cross Drain                                            |
| , ,                                                                                                                                                                                                                                                                                                                                                                                                                                                                                                                                                                                                                                                                                                                                                                                                                                                                                                                                                                                                                                                                                                                                                                                                                                                                                                                                                                                                                                                                                                                                                                                                                                                                                                                                                                                                                                                                                                                                                                                                                                                                                                                            | % Overlap with Site Boundary (if any):                                  |
| Local Geological Site                                                                                                                                                                                                                                                                                                                                                                                                                                                                                                                                                                                                                                                                                                                                                                                                                                                                                                                                                                                                                                                                                                                                                                                                                                                                                                                                                                                                                                                                                                                                                                                                                                                                                                                                                                                                                                                                                                                                                                                                                                                                                                          | Distance: 3441m - Baston No. 2 Pit                                      |
|                                                                                                                                                                                                                                                                                                                                                                                                                                                                                                                                                                                                                                                                                                                                                                                                                                                                                                                                                                                                                                                                                                                                                                                                                                                                                                                                                                                                                                                                                                                                                                                                                                                                                                                                                                                                                                                                                                                                                                                                                                                                                                                                | % Overlap with Site Boundary (if any):                                  |
| Regionally Important Geological Site                                                                                                                                                                                                                                                                                                                                                                                                                                                                                                                                                                                                                                                                                                                                                                                                                                                                                                                                                                                                                                                                                                                                                                                                                                                                                                                                                                                                                                                                                                                                                                                                                                                                                                                                                                                                                                                                                                                                                                                                                                                                                           | Distance:                                                               |
|                                                                                                                                                                                                                                                                                                                                                                                                                                                                                                                                                                                                                                                                                                                                                                                                                                                                                                                                                                                                                                                                                                                                                                                                                                                                                                                                                                                                                                                                                                                                                                                                                                                                                                                                                                                                                                                                                                                                                                                                                                                                                                                                | % Overlap with Site Boundary (if any):                                  |
| Local Wildlife Site                                                                                                                                                                                                                                                                                                                                                                                                                                                                                                                                                                                                                                                                                                                                                                                                                                                                                                                                                                                                                                                                                                                                                                                                                                                                                                                                                                                                                                                                                                                                                                                                                                                                                                                                                                                                                                                                                                                                                                                                                                                                                                            | Distance: 2092m - Deeping Mill Stream                                   |
|                                                                                                                                                                                                                                                                                                                                                                                                                                                                                                                                                                                                                                                                                                                                                                                                                                                                                                                                                                                                                                                                                                                                                                                                                                                                                                                                                                                                                                                                                                                                                                                                                                                                                                                                                                                                                                                                                                                                                                                                                                                                                                                                | % Overlap with Site Boundary (if any):                                  |
| Local Nature Reserve                                                                                                                                                                                                                                                                                                                                                                                                                                                                                                                                                                                                                                                                                                                                                                                                                                                                                                                                                                                                                                                                                                                                                                                                                                                                                                                                                                                                                                                                                                                                                                                                                                                                                                                                                                                                                                                                                                                                                                                                                                                                                                           | Distance: 10256m - Grimeshaw Wood                                       |
|                                                                                                                                                                                                                                                                                                                                                                                                                                                                                                                                                                                                                                                                                                                                                                                                                                                                                                                                                                                                                                                                                                                                                                                                                                                                                                                                                                                                                                                                                                                                                                                                                                                                                                                                                                                                                                                                                                                                                                                                                                                                                                                                | % Overlap with Site Boundary (if any):                                  |
| Ancient Woodland                                                                                                                                                                                                                                                                                                                                                                                                                                                                                                                                                                                                                                                                                                                                                                                                                                                                                                                                                                                                                                                                                                                                                                                                                                                                                                                                                                                                                                                                                                                                                                                                                                                                                                                                                                                                                                                                                                                                                                                                                                                                                                               | Distance: 5979m - Park Wood                                             |
|                                                                                                                                                                                                                                                                                                                                                                                                                                                                                                                                                                                                                                                                                                                                                                                                                                                                                                                                                                                                                                                                                                                                                                                                                                                                                                                                                                                                                                                                                                                                                                                                                                                                                                                                                                                                                                                                                                                                                                                                                                                                                                                                | % Overlap with Site Boundary (if any):                                  |
| Priority Habitat                                                                                                                                                                                                                                                                                                                                                                                                                                                                                                                                                                                                                                                                                                                                                                                                                                                                                                                                                                                                                                                                                                                                                                                                                                                                                                                                                                                                                                                                                                                                                                                                                                                                                                                                                                                                                                                                                                                                                                                                                                                                                                               | Distance: 1252m - Coastal and floodplain grazing marsh                  |
|                                                                                                                                                                                                                                                                                                                                                                                                                                                                                                                                                                                                                                                                                                                                                                                                                                                                                                                                                                                                                                                                                                                                                                                                                                                                                                                                                                                                                                                                                                                                                                                                                                                                                                                                                                                                                                                                                                                                                                                                                                                                                                                                | % Overlap with Site Boundary (if any):                                  |
| LUCTORIO EN UN CONTROL                                                                                                                                                                                                                                                                                                                                                                                                                                                                                                                                                                                                                                                                                                                                                                                                                                                                                                                                                                                                                                                                                                                                                                                                                                                                                                                                                                                                                                                                                                                                                                                                                                                                                                                                                                                                                                                                                                                                                                                                                                                                                                         |                                                                         |
| HISTORIC ENVIRONMENT                                                                                                                                                                                                                                                                                                                                                                                                                                                                                                                                                                                                                                                                                                                                                                                                                                                                                                                                                                                                                                                                                                                                                                                                                                                                                                                                                                                                                                                                                                                                                                                                                                                                                                                                                                                                                                                                                                                                                                                                                                                                                                           | Distance 4507 to The Old Day 1 A 171 5 1147                             |
| Grade I Listed Building                                                                                                                                                                                                                                                                                                                                                                                                                                                                                                                                                                                                                                                                                                                                                                                                                                                                                                                                                                                                                                                                                                                                                                                                                                                                                                                                                                                                                                                                                                                                                                                                                                                                                                                                                                                                                                                                                                                                                                                                                                                                                                        | Distance: 1527m - The Old Rectory And The East Wing                     |
| One do 11% Linto d Porti                                                                                                                                                                                                                                                                                                                                                                                                                                                                                                                                                                                                                                                                                                                                                                                                                                                                                                                                                                                                                                                                                                                                                                                                                                                                                                                                                                                                                                                                                                                                                                                                                                                                                                                                                                                                                                                                                                                                                                                                                                                                                                       | No. of Grade I Listed Buildings within Site Boundary (if any): 0        |
| Grade II* Listed Building                                                                                                                                                                                                                                                                                                                                                                                                                                                                                                                                                                                                                                                                                                                                                                                                                                                                                                                                                                                                                                                                                                                                                                                                                                                                                                                                                                                                                                                                                                                                                                                                                                                                                                                                                                                                                                                                                                                                                                                                                                                                                                      | Distance: 2157m - Bridge, Over The River Welland                        |
| Crede III leted Duil-live                                                                                                                                                                                                                                                                                                                                                                                                                                                                                                                                                                                                                                                                                                                                                                                                                                                                                                                                                                                                                                                                                                                                                                                                                                                                                                                                                                                                                                                                                                                                                                                                                                                                                                                                                                                                                                                                                                                                                                                                                                                                                                      | No. of Grade II* Listed Buildings within Site Boundary (if any): 0      |
| Grade II Listed Building                                                                                                                                                                                                                                                                                                                                                                                                                                                                                                                                                                                                                                                                                                                                                                                                                                                                                                                                                                                                                                                                                                                                                                                                                                                                                                                                                                                                                                                                                                                                                                                                                                                                                                                                                                                                                                                                                                                                                                                                                                                                                                       | Distance: 1318m - Towngate Farm House, Farmbuildings, Wall And Railings |
| Schodulad Manument                                                                                                                                                                                                                                                                                                                                                                                                                                                                                                                                                                                                                                                                                                                                                                                                                                                                                                                                                                                                                                                                                                                                                                                                                                                                                                                                                                                                                                                                                                                                                                                                                                                                                                                                                                                                                                                                                                                                                                                                                                                                                                             | No. of Grade II Listed Buildings within Site Boundary (if any): 0       |
| Scheduled Monument                                                                                                                                                                                                                                                                                                                                                                                                                                                                                                                                                                                                                                                                                                                                                                                                                                                                                                                                                                                                                                                                                                                                                                                                                                                                                                                                                                                                                                                                                                                                                                                                                                                                                                                                                                                                                                                                                                                                                                                                                                                                                                             | Distance: 1503m - Village cross, Towngate                               |
|                                                                                                                                                                                                                                                                                                                                                                                                                                                                                                                                                                                                                                                                                                                                                                                                                                                                                                                                                                                                                                                                                                                                                                                                                                                                                                                                                                                                                                                                                                                                                                                                                                                                                                                                                                                                                                                                                                                                                                                                                                                                                                                                | % Overlap with Site Boundary (if any):                                  |

| Conservation Area                            | Distance: 1160m - Market Deeping Conservation Area                                               |
|----------------------------------------------|--------------------------------------------------------------------------------------------------|
| CONSCIVATION AIGA                            | % Overlap with Site Boundary (if any):                                                           |
| Registered Park and Garden                   | Distance: 5772m - Greatford Hall                                                                 |
| r togistored i direand Cardon                | % Overlap with Site Boundary (if any):                                                           |
| LANDSCAPE                                    | 70 Overlag man one Boardary (in any).                                                            |
| Tree Preservation Order (TPO)                | Distance: 964m - 113-Market Deeping (Lady Margarets Avenue)                                      |
| ( 1,                                         | No. of TPO's within Site Boundary (if any): 0                                                    |
|                                              |                                                                                                  |
| Flood Zone 2                                 | Distance: 184                                                                                    |
|                                              | % Overlap with Site Boundary (if any):                                                           |
| Flood Zone 3                                 | Distance: 184                                                                                    |
|                                              | % Overlap with Site Boundary (if any):                                                           |
| LAND, SOIL, AND WATER RESOURCES              |                                                                                                  |
| Agricultural Land Classification – Grade I   | % Overlap with Site Boundary (if any): No Overlap with Grade 1 Agricultural Land                 |
| Agricultural Land Classification – Grade II  | % Overlap with Site Boundary (if any): 100% - Overlap with Grade 2 Agricultural Land             |
| Agricultural Land Classification – Grade III | % Overlap with Site Boundary (if any): No Overlap with Grade 3 Agricultural Land                 |
| Mineral Safeguarding Area                    | % Overlap with Site Boundary (if any): Sand and Gravel Minerals Safeguarding Area (100% Overlap) |
| Mineral Consultation Area                    | % Overlap with Site Boundary (if any):                                                           |
| River                                        | Distance: 1803m                                                                                  |
|                                              | % Overlap with Site Boundary (if any):                                                           |
| Source Protection Zone                       | % Overlap with Site Boundary (if any): No overlap with Source Protection Zones                   |
| COMMUNITY WELLBEING                          |                                                                                                  |
| Employment Site                              | Distance: 0m - SKLP177                                                                           |
|                                              | % Overlap with Site Boundary (if any): 99                                                        |
| Primary Service - Shop                       | Distance: 1044m                                                                                  |
|                                              | No. of Shops within Site Boundary (if any): 0                                                    |
| Primary Service – Primary School             | Distance: 1116m                                                                                  |
|                                              | No. of Primary Schools within Site Boundary (if any): 0                                          |
| Primary Service – Secondary School/College   | Distance: 1794m                                                                                  |
|                                              | No. of Secondary Schools/Colleges within Site Boundary (if any): 0                               |
| Primary Service – Surgery                    | Distance: 971m                                                                                   |
|                                              | No. of Surgeries within Site Boundary (if any): 0                                                |
| Town Centre                                  | Distance: 1641m - Deepings Town Centre                                                           |
|                                              | % Overlap with Site Boundary (if any):                                                           |
| Open Space                                   | Distance: 42m - Deeping Sports and Social Club                                                   |
|                                              | % Overlap with Site Boundary (if any): 0                                                         |
| TRANSPORTATION Due Deuts                     | Distance 4445 as                                                                                 |
| Bus Route                                    | Distance: 1415m                                                                                  |
| Bus Stop                                     | Distance: 907m                                                                                   |
| Train Ctation                                | No. of Bus Stops within Site Boundary (if any): 0                                                |
| Train Station                                | Distance: 12657m                                                                                 |
|                                              | No. of Train Stations within Site Boundary (if any): 0                                           |
| Public Right of Way (PROW)                   | Distance: 294m - Market Deeping                                                                  |

Notes:

\* Distances from sites to constraints have been calculated from a single point at the centre of each site boundary

\*\* % Overlaps and Point Counts have been generated using the full extent of the site boundary of each site

<sup>\*\*\*</sup> In cases where % Overlap is 0 this means the constraint is **adjacent** to the site. Sites with no overlaps will be left blank

Site Name Land east of Ermine Street, Ancaster

Site Area (ha) 0.9