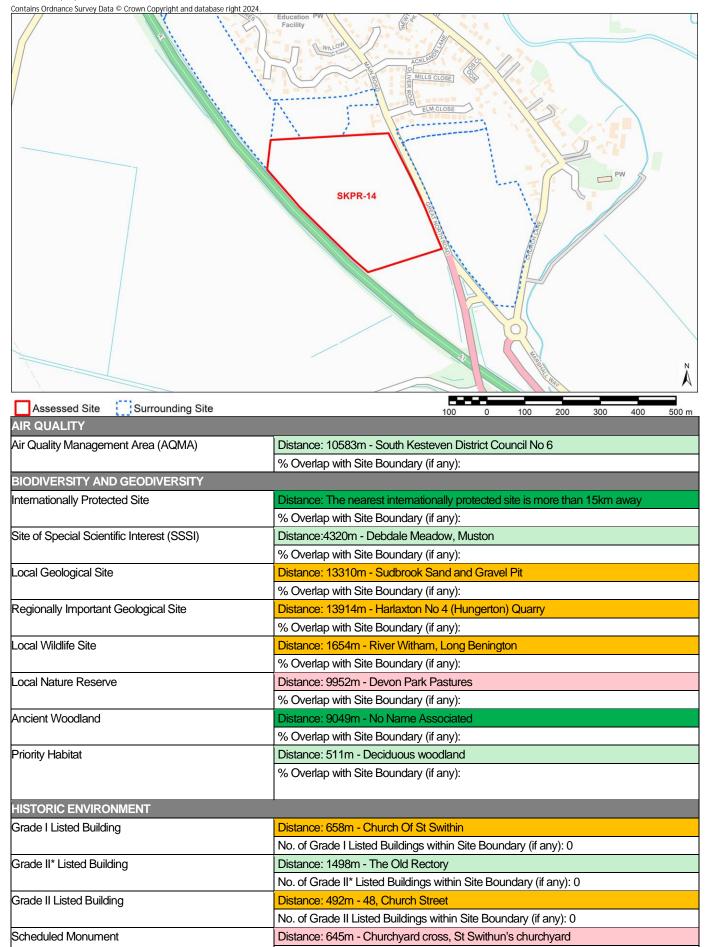

Site Name Extension to Northfields Industrial Estate

Site Area (ha) 14

| Site Area (ha) 14 Contains Ordnance Survey Data © Crown Copyright and database right 2024.                                                                                                                                                                                                                                                                                                                                                                                                                                                                                                                                                                                                                                                                                                                                                                                                                                                                                                                                                                                                                                                                                                                                                                                                                                                                                                                                                                                                                                                                                                                                                                                                                                                                                                                                                                                                                                                                                                                                                                                                                                     | Skine's Meadow  Skines Meadow Farm  TOWNCIATE EAST  Sheepskin is        |
|--------------------------------------------------------------------------------------------------------------------------------------------------------------------------------------------------------------------------------------------------------------------------------------------------------------------------------------------------------------------------------------------------------------------------------------------------------------------------------------------------------------------------------------------------------------------------------------------------------------------------------------------------------------------------------------------------------------------------------------------------------------------------------------------------------------------------------------------------------------------------------------------------------------------------------------------------------------------------------------------------------------------------------------------------------------------------------------------------------------------------------------------------------------------------------------------------------------------------------------------------------------------------------------------------------------------------------------------------------------------------------------------------------------------------------------------------------------------------------------------------------------------------------------------------------------------------------------------------------------------------------------------------------------------------------------------------------------------------------------------------------------------------------------------------------------------------------------------------------------------------------------------------------------------------------------------------------------------------------------------------------------------------------------------------------------------------------------------------------------------------------|-------------------------------------------------------------------------|
| Assessed Site Surrounding Site                                                                                                                                                                                                                                                                                                                                                                                                                                                                                                                                                                                                                                                                                                                                                                                                                                                                                                                                                                                                                                                                                                                                                                                                                                                                                                                                                                                                                                                                                                                                                                                                                                                                                                                                                                                                                                                                                                                                                                                                                                                                                                 |                                                                         |
| AIR QUALITY                                                                                                                                                                                                                                                                                                                                                                                                                                                                                                                                                                                                                                                                                                                                                                                                                                                                                                                                                                                                                                                                                                                                                                                                                                                                                                                                                                                                                                                                                                                                                                                                                                                                                                                                                                                                                                                                                                                                                                                                                                                                                                                    | 100 0 100 200 300 400 500 m                                             |
| Air Quality Management Area (AQMA)                                                                                                                                                                                                                                                                                                                                                                                                                                                                                                                                                                                                                                                                                                                                                                                                                                                                                                                                                                                                                                                                                                                                                                                                                                                                                                                                                                                                                                                                                                                                                                                                                                                                                                                                                                                                                                                                                                                                                                                                                                                                                             | Distance: 14743m - AQMA No.1                                            |
| The same of the state of the st | % Overlap with Site Boundary (if any):                                  |
| BIODIVERSITY AND GEODIVERSITY                                                                                                                                                                                                                                                                                                                                                                                                                                                                                                                                                                                                                                                                                                                                                                                                                                                                                                                                                                                                                                                                                                                                                                                                                                                                                                                                                                                                                                                                                                                                                                                                                                                                                                                                                                                                                                                                                                                                                                                                                                                                                                  |                                                                         |
| Internationally Protected Site                                                                                                                                                                                                                                                                                                                                                                                                                                                                                                                                                                                                                                                                                                                                                                                                                                                                                                                                                                                                                                                                                                                                                                                                                                                                                                                                                                                                                                                                                                                                                                                                                                                                                                                                                                                                                                                                                                                                                                                                                                                                                                 | Distance: 5328m - Special Area of Conservation (SAC)                    |
| ,                                                                                                                                                                                                                                                                                                                                                                                                                                                                                                                                                                                                                                                                                                                                                                                                                                                                                                                                                                                                                                                                                                                                                                                                                                                                                                                                                                                                                                                                                                                                                                                                                                                                                                                                                                                                                                                                                                                                                                                                                                                                                                                              | % Overlap with Site Boundary (if any):                                  |
| Site of Special Scientific Interest (SSSI)                                                                                                                                                                                                                                                                                                                                                                                                                                                                                                                                                                                                                                                                                                                                                                                                                                                                                                                                                                                                                                                                                                                                                                                                                                                                                                                                                                                                                                                                                                                                                                                                                                                                                                                                                                                                                                                                                                                                                                                                                                                                                     | Distance:2419m - Cross Drain                                            |
| , ,                                                                                                                                                                                                                                                                                                                                                                                                                                                                                                                                                                                                                                                                                                                                                                                                                                                                                                                                                                                                                                                                                                                                                                                                                                                                                                                                                                                                                                                                                                                                                                                                                                                                                                                                                                                                                                                                                                                                                                                                                                                                                                                            | % Overlap with Site Boundary (if any):                                  |
| Local Geological Site                                                                                                                                                                                                                                                                                                                                                                                                                                                                                                                                                                                                                                                                                                                                                                                                                                                                                                                                                                                                                                                                                                                                                                                                                                                                                                                                                                                                                                                                                                                                                                                                                                                                                                                                                                                                                                                                                                                                                                                                                                                                                                          | Distance: 3441m - Baston No. 2 Pit                                      |
|                                                                                                                                                                                                                                                                                                                                                                                                                                                                                                                                                                                                                                                                                                                                                                                                                                                                                                                                                                                                                                                                                                                                                                                                                                                                                                                                                                                                                                                                                                                                                                                                                                                                                                                                                                                                                                                                                                                                                                                                                                                                                                                                | % Overlap with Site Boundary (if any):                                  |
| Regionally Important Geological Site                                                                                                                                                                                                                                                                                                                                                                                                                                                                                                                                                                                                                                                                                                                                                                                                                                                                                                                                                                                                                                                                                                                                                                                                                                                                                                                                                                                                                                                                                                                                                                                                                                                                                                                                                                                                                                                                                                                                                                                                                                                                                           | Distance:                                                               |
|                                                                                                                                                                                                                                                                                                                                                                                                                                                                                                                                                                                                                                                                                                                                                                                                                                                                                                                                                                                                                                                                                                                                                                                                                                                                                                                                                                                                                                                                                                                                                                                                                                                                                                                                                                                                                                                                                                                                                                                                                                                                                                                                | % Overlap with Site Boundary (if any):                                  |
| Local Wildlife Site                                                                                                                                                                                                                                                                                                                                                                                                                                                                                                                                                                                                                                                                                                                                                                                                                                                                                                                                                                                                                                                                                                                                                                                                                                                                                                                                                                                                                                                                                                                                                                                                                                                                                                                                                                                                                                                                                                                                                                                                                                                                                                            | Distance: 2092m - Deeping Mill Stream                                   |
|                                                                                                                                                                                                                                                                                                                                                                                                                                                                                                                                                                                                                                                                                                                                                                                                                                                                                                                                                                                                                                                                                                                                                                                                                                                                                                                                                                                                                                                                                                                                                                                                                                                                                                                                                                                                                                                                                                                                                                                                                                                                                                                                | % Overlap with Site Boundary (if any):                                  |
| Local Nature Reserve                                                                                                                                                                                                                                                                                                                                                                                                                                                                                                                                                                                                                                                                                                                                                                                                                                                                                                                                                                                                                                                                                                                                                                                                                                                                                                                                                                                                                                                                                                                                                                                                                                                                                                                                                                                                                                                                                                                                                                                                                                                                                                           | Distance: 10256m - Grimeshaw Wood                                       |
|                                                                                                                                                                                                                                                                                                                                                                                                                                                                                                                                                                                                                                                                                                                                                                                                                                                                                                                                                                                                                                                                                                                                                                                                                                                                                                                                                                                                                                                                                                                                                                                                                                                                                                                                                                                                                                                                                                                                                                                                                                                                                                                                | % Overlap with Site Boundary (if any):                                  |
| Ancient Woodland                                                                                                                                                                                                                                                                                                                                                                                                                                                                                                                                                                                                                                                                                                                                                                                                                                                                                                                                                                                                                                                                                                                                                                                                                                                                                                                                                                                                                                                                                                                                                                                                                                                                                                                                                                                                                                                                                                                                                                                                                                                                                                               | Distance: 5979m - Park Wood                                             |
|                                                                                                                                                                                                                                                                                                                                                                                                                                                                                                                                                                                                                                                                                                                                                                                                                                                                                                                                                                                                                                                                                                                                                                                                                                                                                                                                                                                                                                                                                                                                                                                                                                                                                                                                                                                                                                                                                                                                                                                                                                                                                                                                | % Overlap with Site Boundary (if any):                                  |
| Priority Habitat                                                                                                                                                                                                                                                                                                                                                                                                                                                                                                                                                                                                                                                                                                                                                                                                                                                                                                                                                                                                                                                                                                                                                                                                                                                                                                                                                                                                                                                                                                                                                                                                                                                                                                                                                                                                                                                                                                                                                                                                                                                                                                               | Distance: 1252m - Coastal and floodplain grazing marsh                  |
|                                                                                                                                                                                                                                                                                                                                                                                                                                                                                                                                                                                                                                                                                                                                                                                                                                                                                                                                                                                                                                                                                                                                                                                                                                                                                                                                                                                                                                                                                                                                                                                                                                                                                                                                                                                                                                                                                                                                                                                                                                                                                                                                | % Overlap with Site Boundary (if any):                                  |
| LUCTORIO EN UN CONTROL                                                                                                                                                                                                                                                                                                                                                                                                                                                                                                                                                                                                                                                                                                                                                                                                                                                                                                                                                                                                                                                                                                                                                                                                                                                                                                                                                                                                                                                                                                                                                                                                                                                                                                                                                                                                                                                                                                                                                                                                                                                                                                         |                                                                         |
| HISTORIC ENVIRONMENT                                                                                                                                                                                                                                                                                                                                                                                                                                                                                                                                                                                                                                                                                                                                                                                                                                                                                                                                                                                                                                                                                                                                                                                                                                                                                                                                                                                                                                                                                                                                                                                                                                                                                                                                                                                                                                                                                                                                                                                                                                                                                                           | Distance 4507 to The Old Day 1 A 171 5 1147                             |
| Grade I Listed Building                                                                                                                                                                                                                                                                                                                                                                                                                                                                                                                                                                                                                                                                                                                                                                                                                                                                                                                                                                                                                                                                                                                                                                                                                                                                                                                                                                                                                                                                                                                                                                                                                                                                                                                                                                                                                                                                                                                                                                                                                                                                                                        | Distance: 1527m - The Old Rectory And The East Wing                     |
| One do 11% Linto d Porti                                                                                                                                                                                                                                                                                                                                                                                                                                                                                                                                                                                                                                                                                                                                                                                                                                                                                                                                                                                                                                                                                                                                                                                                                                                                                                                                                                                                                                                                                                                                                                                                                                                                                                                                                                                                                                                                                                                                                                                                                                                                                                       | No. of Grade I Listed Buildings within Site Boundary (if any): 0        |
| Grade II* Listed Building                                                                                                                                                                                                                                                                                                                                                                                                                                                                                                                                                                                                                                                                                                                                                                                                                                                                                                                                                                                                                                                                                                                                                                                                                                                                                                                                                                                                                                                                                                                                                                                                                                                                                                                                                                                                                                                                                                                                                                                                                                                                                                      | Distance: 2157m - Bridge, Over The River Welland                        |
| Crede III leted Duil-live                                                                                                                                                                                                                                                                                                                                                                                                                                                                                                                                                                                                                                                                                                                                                                                                                                                                                                                                                                                                                                                                                                                                                                                                                                                                                                                                                                                                                                                                                                                                                                                                                                                                                                                                                                                                                                                                                                                                                                                                                                                                                                      | No. of Grade II* Listed Buildings within Site Boundary (if any): 0      |
| Grade II Listed Building                                                                                                                                                                                                                                                                                                                                                                                                                                                                                                                                                                                                                                                                                                                                                                                                                                                                                                                                                                                                                                                                                                                                                                                                                                                                                                                                                                                                                                                                                                                                                                                                                                                                                                                                                                                                                                                                                                                                                                                                                                                                                                       | Distance: 1318m - Towngate Farm House, Farmbuildings, Wall And Railings |
| Schodulad Manument                                                                                                                                                                                                                                                                                                                                                                                                                                                                                                                                                                                                                                                                                                                                                                                                                                                                                                                                                                                                                                                                                                                                                                                                                                                                                                                                                                                                                                                                                                                                                                                                                                                                                                                                                                                                                                                                                                                                                                                                                                                                                                             | No. of Grade II Listed Buildings within Site Boundary (if any): 0       |
| Scheduled Monument                                                                                                                                                                                                                                                                                                                                                                                                                                                                                                                                                                                                                                                                                                                                                                                                                                                                                                                                                                                                                                                                                                                                                                                                                                                                                                                                                                                                                                                                                                                                                                                                                                                                                                                                                                                                                                                                                                                                                                                                                                                                                                             | Distance: 1503m - Village cross, Towngate                               |
|                                                                                                                                                                                                                                                                                                                                                                                                                                                                                                                                                                                                                                                                                                                                                                                                                                                                                                                                                                                                                                                                                                                                                                                                                                                                                                                                                                                                                                                                                                                                                                                                                                                                                                                                                                                                                                                                                                                                                                                                                                                                                                                                | % Overlap with Site Boundary (if any):                                  |