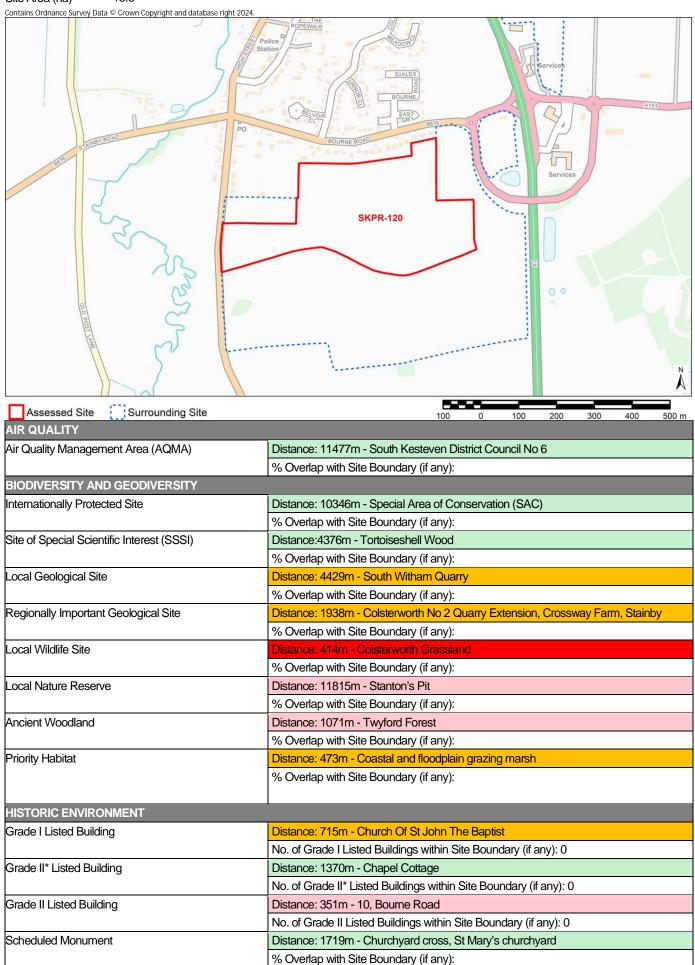

|

Notes:

\* Distances from sites to constraints have been calculated from a single point at the centre of each site boundary \*\* % Overlaps and Point Counts have been generated using the full extent of the site boundary of each site

<sup>\*\*\*</sup> In cases where % Overlap is 0 this means the constraint is **adjacent** to the site. Sites with no overlaps will be left blank

Site Name Land at Bourne Road, Colsterworth

Site Area (ha) 13.6



| Conservation Area                            | Distance: 1093m - Woolthorpe By Colsterworth Conservation Area                                   |
|----------------------------------------------|--------------------------------------------------------------------------------------------------|
|                                              | % Overlap with Site Boundary (if any):                                                           |
| Registered Park and Garden                   | Distance: 1940m - Easton Park                                                                    |
| regional and Gardon                          | % Overlap with Site Boundary (if any):                                                           |
| LANDSCAPE                                    | 70 Cronap