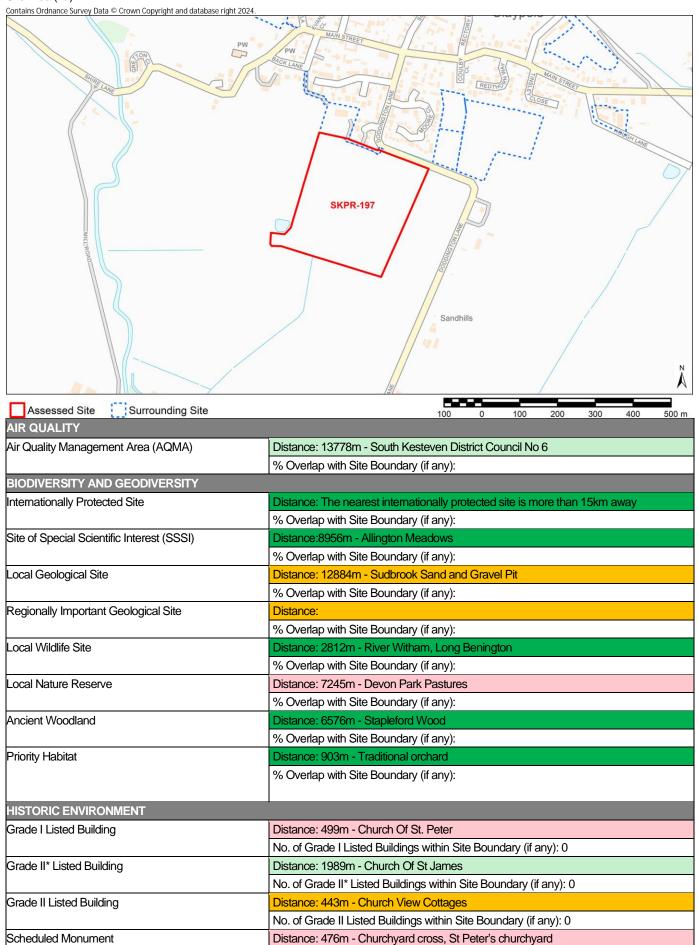

Site Name Extension to Northfields Industrial Estate

Site Area (ha) 14

| Site Area (ha) 14 Contains Ordnance Survey Data © Crown Copyright and database right 2024.                                                                                                                                                                                                                                                                                                                                                                                                                                                                                                                                                                                                                                                                                                                                                                                                                                                                                                                                                                                                                                                                                                                                                                                                                                                                                                                                                                                                                                                                                                                                                                                                                                                                                                                                                                                                                                                                                                                                                                                                                                     | Skine's Meadow  Skines Meadow Farm  TOWNCIATE EAST  Sheepskin is        |
|--------------------------------------------------------------------------------------------------------------------------------------------------------------------------------------------------------------------------------------------------------------------------------------------------------------------------------------------------------------------------------------------------------------------------------------------------------------------------------------------------------------------------------------------------------------------------------------------------------------------------------------------------------------------------------------------------------------------------------------------------------------------------------------------------------------------------------------------------------------------------------------------------------------------------------------------------------------------------------------------------------------------------------------------------------------------------------------------------------------------------------------------------------------------------------------------------------------------------------------------------------------------------------------------------------------------------------------------------------------------------------------------------------------------------------------------------------------------------------------------------------------------------------------------------------------------------------------------------------------------------------------------------------------------------------------------------------------------------------------------------------------------------------------------------------------------------------------------------------------------------------------------------------------------------------------------------------------------------------------------------------------------------------------------------------------------------------------------------------------------------------|-------------------------------------------------------------------------|
| Assessed Site Surrounding Site                                                                                                                                                                                                                                                                                                                                                                                                                                                                                                                                                                                                                                                                                                                                                                                                                                                                                                                                                                                                                                                                                                                                                                                                                                                                                                                                                                                                                                                                                                                                                                                                                                                                                                                                                                                                                                                                                                                                                                                                                                                                                                 |                                                                         |
| AIR QUALITY                                                                                                                                                                                                                                                                                                                                                                                                                                                                                                                                                                                                                                                                                                                                                                                                                                                                                                                                                                                                                                                                                                                                                                                                                                                                                                                                                                                                                                                                                                                                                                                                                                                                                                                                                                                                                                                                                                                                                                                                                                                                                                                    | 100 0 100 200 300 400 500 m                                             |
| Air Quality Management Area (AQMA)                                                                                                                                                                                                                                                                                                                                                                                                                                                                                                                                                                                                                                                                                                                                                                                                                                                                                                                                                                                                                                                                                                                                                                                                                                                                                                                                                                                                                                                                                                                                                                                                                                                                                                                                                                                                                                                                                                                                                                                                                                                                                             | Distance: 14743m - AQMA No.1                                            |
| The same of the state of the st | % Overlap with Site Boundary (if any):                                  |
| BIODIVERSITY AND GEODIVERSITY                                                                                                                                                                                                                                                                                                                                                                                                                                                                                                                                                                                                                                                                                                                                                                                                                                                                                                                                                                                                                                                                                                                                                                                                                                                                                                                                                                                                                                                                                                                                                                                                                                                                                                                                                                                                                                                                                                                                                                                                                                                                                                  |                                                                         |
| Internationally Protected Site                                                                                                                                                                                                                                                                                                                                                                                                                                                                                                                                                                                                                                                                                                                                                                                                                                                                                                                                                                                                                                                                                                                                                                                                                                                                                                                                                                                                                                                                                                                                                                                                                                                                                                                                                                                                                                                                                                                                                                                                                                                                                                 | Distance: 5328m - Special Area of Conservation (SAC)                    |
| ,                                                                                                                                                                                                                                                                                                                                                                                                                                                                                                                                                                                                                                                                                                                                                                                                                                                                                                                                                                                                                                                                                                                                                                                                                                                                                                                                                                                                                                                                                                                                                                                                                                                                                                                                                                                                                                                                                                                                                                                                                                                                                                                              | % Overlap with Site Boundary (if any):                                  |
| Site of Special Scientific Interest (SSSI)                                                                                                                                                                                                                                                                                                                                                                                                                                                                                                                                                                                                                                                                                                                                                                                                                                                                                                                                                                                                                                                                                                                                                                                                                                                                                                                                                                                                                                                                                                                                                                                                                                                                                                                                                                                                                                                                                                                                                                                                                                                                                     | Distance:2419m - Cross Drain                                            |
| , ,                                                                                                                                                                                                                                                                                                                                                                                                                                                                                                                                                                                                                                                                                                                                                                                                                                                                                                                                                                                                                                                                                                                                                                                                                                                                                                                                                                                                                                                                                                                                                                                                                                                                                                                                                                                                                                                                                                                                                                                                                                                                                                                            | % Overlap with Site Boundary (if any):                                  |
| Local Geological Site                                                                                                                                                                                                                                                                                                                                                                                                                                                                                                                                                                                                                                                                                                                                                                                                                                                                                                                                                                                                                                                                                                                                                                                                                                                                                                                                                                                                                                                                                                                                                                                                                                                                                                                                                                                                                                                                                                                                                                                                                                                                                                          | Distance: 3441m - Baston No. 2 Pit                                      |
|                                                                                                                                                                                                                                                                                                                                                                                                                                                                                                                                                                                                                                                                                                                                                                                                                                                                                                                                                                                                                                                                                                                                                                                                                                                                                                                                                                                                                                                                                                                                                                                                                                                                                                                                                                                                                                                                                                                                                                                                                                                                                                                                | % Overlap with Site Boundary (if any):                                  |
| Regionally Important Geological Site                                                                                                                                                                                                                                                                                                                                                                                                                                                                                                                                                                                                                                                                                                                                                                                                                                                                                                                                                                                                                                                                                                                                                                                                                                                                                                                                                                                                                                                                                                                                                                                                                                                                                                                                                                                                                                                                                                                                                                                                                                                                                           | Distance:                                                               |
|                                                                                                                                                                                                                                                                                                                                                                                                                                                                                                                                                                                                                                                                                                                                                                                                                                                                                                                                                                                                                                                                                                                                                                                                                                                                                                                                                                                                                                                                                                                                                                                                                                                                                                                                                                                                                                                                                                                                                                                                                                                                                                                                | % Overlap with Site Boundary (if any):                                  |
| Local Wildlife Site                                                                                                                                                                                                                                                                                                                                                                                                                                                                                                                                                                                                                                                                                                                                                                                                                                                                                                                                                                                                                                                                                                                                                                                                                                                                                                                                                                                                                                                                                                                                                                                                                                                                                                                                                                                                                                                                                                                                                                                                                                                                                                            | Distance: 2092m - Deeping Mill Stream                                   |
|                                                                                                                                                                                                                                                                                                                                                                                                                                                                                                                                                                                                                                                                                                                                                                                                                                                                                                                                                                                                                                                                                                                                                                                                                                                                                                                                                                                                                                                                                                                                                                                                                                                                                                                                                                                                                                                                                                                                                                                                                                                                                                                                | % Overlap with Site Boundary (if any):                                  |
| Local Nature Reserve                                                                                                                                                                                                                                                                                                                                                                                                                                                                                                                                                                                                                                                                                                                                                                                                                                                                                                                                                                                                                                                                                                                                                                                                                                                                                                                                                                                                                                                                                                                                                                                                                                                                                                                                                                                                                                                                                                                                                                                                                                                                                                           | Distance: 10256m - Grimeshaw Wood                                       |
|                                                                                                                                                                                                                                                                                                                                                                                                                                                                                                                                                                                                                                                                                                                                                                                                                                                                                                                                                                                                                                                                                                                                                                                                                                                                                                                                                                                                                                                                                                                                                                                                                                                                                                                                                                                                                                                                                                                                                                                                                                                                                                                                | % Overlap with Site Boundary (if any):                                  |
| Ancient Woodland                                                                                                                                                                                                                                                                                                                                                                                                                                                                                                                                                                                                                                                                                                                                                                                                                                                                                                                                                                                                                                                                                                                                                                                                                                                                                                                                                                                                                                                                                                                                                                                                                                                                                                                                                                                                                                                                                                                                                                                                                                                                                                               | Distance: 5979m - Park Wood                                             |
|                                                                                                                                                                                                                                                                                                                                                                                                                                                                                                                                                                                                                                                                                                                                                                                                                                                                                                                                                                                                                                                                                                                                                                                                                                                                                                                                                                                                                                                                                                                                                                                                                                                                                                                                                                                                                                                                                                                                                                                                                                                                                                                                | % Overlap with Site Boundary (if any):                                  |
| Priority Habitat                                                                                                                                                                                                                                                                                                                                                                                                                                                                                                                                                                                                                                                                                                                                                                                                                                                                                                                                                                                                                                                                                                                                                                                                                                                                                                                                                                                                                                                                                                                                                                                                                                                                                                                                                                                                                                                                                                                                                                                                                                                                                                               | Distance: 1252m - Coastal and floodplain grazing marsh                  |
|                                                                                                                                                                                                                                                                                                                                                                                                                                                                                                                                                                                                                                                                                                                                                                                                                                                                                                                                                                                                                                                                                                                                                                                                                                                                                                                                                                                                                                                                                                                                                                                                                                                                                                                                                                                                                                                                                                                                                                                                                                                                                                                                | % Overlap with Site Boundary (if any):                                  |
| LUCTORIO EN UN CONTROL                                                                                                                                                                                                                                                                                                                                                                                                                                                                                                                                                                                                                                                                                                                                                                                                                                                                                                                                                                                                                                                                                                                                                                                                                                                                                                                                                                                                                                                                                                                                                                                                                                                                                                                                                                                                                                                                                                                                                                                                                                                                                                         |                                                                         |
| HISTORIC ENVIRONMENT                                                                                                                                                                                                                                                                                                                                                                                                                                                                                                                                                                                                                                                                                                                                                                                                                                                                                                                                                                                                                                                                                                                                                                                                                                                                                                                                                                                                                                                                                                                                                                                                                                                                                                                                                                                                                                                                                                                                                                                                                                                                                                           | Distance 4507 to The Old Day 1 A 171 5 1147                             |
| Grade I Listed Building                                                                                                                                                                                                                                                                                                                                                                                                                                                                                                                                                                                                                                                                                                                                                                                                                                                                                                                                                                                                                                                                                                                                                                                                                                                                                                                                                                                                                                                                                                                                                                                                                                                                                                                                                                                                                                                                                                                                                                                                                                                                                                        | Distance: 1527m - The Old Rectory And The East Wing                     |
| One do 11% Linto d Porti                                                                                                                                                                                                                                                                                                                                                                                                                                                                                                                                                                                                                                                                                                                                                                                                                                                                                                                                                                                                                                                                                                                                                                                                                                                                                                                                                                                                                                                                                                                                                                                                                                                                                                                                                                                                                                                                                                                                                                                                                                                                                                       | No. of Grade I Listed Buildings within Site Boundary (if any): 0        |
| Grade II* Listed Building                                                                                                                                                                                                                                                                                                                                                                                                                                                                                                                                                                                                                                                                                                                                                                                                                                                                                                                                                                                                                                                                                                                                                                                                                                                                                                                                                                                                                                                                                                                                                                                                                                                                                                                                                                                                                                                                                                                                                                                                                                                                                                      | Distance: 2157m - Bridge, Over The River Welland                        |
| Crede III leted Duil-live                                                                                                                                                                                                                                                                                                                                                                                                                                                                                                                                                                                                                                                                                                                                                                                                                                                                                                                                                                                                                                                                                                                                                                                                                                                                                                                                                                                                                                                                                                                                                                                                                                                                                                                                                                                                                                                                                                                                                                                                                                                                                                      | No. of Grade II* Listed Buildings within Site Boundary (if any): 0      |
| Grade II Listed Building                                                                                                                                                                                                                                                                                                                                                                                                                                                                                                                                                                                                                                                                                                                                                                                                                                                                                                                                                                                                                                                                                                                                                                                                                                                                                                                                                                                                                                                                                                                                                                                                                                                                                                                                                                                                                                                                                                                                                                                                                                                                                                       | Distance: 1318m - Towngate Farm House, Farmbuildings, Wall And Railings |
| Schodulad Manument                                                                                                                                                                                                                                                                                                                                                                                                                                                                                                                                                                                                                                                                                                                                                                                                                                                                                                                                                                                                                                                                                                                                                                                                                                                                                                                                                                                                                                                                                                                                                                                                                                                                                                                                                                                                                                                                                                                                                                                                                                                                                                             | No. of Grade II Listed Buildings within Site Boundary (if any): 0       |
| Scheduled Monument                                                                                                                                                                                                                                                                                                                                                                                                                                                                                                                                                                                                                                                                                                                                                                                                                                                                                                                                                                                                                                                                                                                                                                                                                                                                                                                                                                                                                                                                                                                                                                                                                                                                                                                                                                                                                                                                                                                                                                                                                                                                                                             | Distance: 1503m - Village cross, Towngate                               |
|                                                                                                                                                                                                                                                                                                                                                                                                                                                                                                                                                                                                                                                                                                                                                                                                                                                                                                                                                                                                                                                                                                                                                                                                                                                                                                                                                                                                                                                                                                                                                                                                                                                                                                                                                                                                                                                                                                                                                                                                                                                                                                                                | % Overlap with Site Boundary (if any):                                  |

| Conservation Area                            | Distance: 1160m - Market Deeping Conservation Area                                               |
|----------------------------------------------|--------------------------------------------------------------------------------------------------|
| CONSCIVATION AIGA                            | % Overlap with Site Boundary (if any):                                                           |
| Registered Park and Garden                   | Distance: 5772m - Greatford Hall                                                                 |
| r togistored i direand Cardon                | % Overlap with Site Boundary (if any):                                                           |
| LANDSCAPE                                    | 70 Overlag man one Boardary (in any).                                                            |
| Tree Preservation Order (TPO)                | Distance: 964m - 113-Market Deeping (Lady Margarets Avenue)                                      |
| ( 1,                                         | No. of TPO's within Site Boundary (if any): 0                                                    |
|                                              |                                                                                                  |
| Flood Zone 2                                 | Distance: 184                                                                                    |
|                                              | % Overlap with Site Boundary (if any):                                                           |
| Flood Zone 3                                 | Distance: 184                                                                                    |
|                                              | % Overlap with Site Boundary (if any):                                                           |
| LAND, SOIL, AND WATER RESOURCES              |                                                                                                  |
| Agricultural Land Classification – Grade I   | % Overlap with Site Boundary (if any): No Overlap with Grade 1 Agricultural Land                 |
| Agricultural Land Classification – Grade II  | % Overlap with Site Boundary (if any): 100% - Overlap with Grade 2 Agricultural Land             |
| Agricultural Land Classification – Grade III | % Overlap with Site Boundary (if any): No Overlap with Grade 3 Agricultural Land                 |
| Mineral Safeguarding Area                    | % Overlap with Site Boundary (if any): Sand and Gravel Minerals Safeguarding Area (100% Overlap) |
| Mineral Consultation Area                    | % Overlap with Site Boundary (if any):                                                           |
| River                                        | Distance: 1803m                                                                                  |
|                                              | % Overlap with Site Boundary (if any):                                                           |
| Source Protection Zone                       | % Overlap with Site Boundary (if any): No overlap with Source Protection Zones                   |
| COMMUNITY WELLBEING                          |                                                                                                  |
| Employment Site                              | Distance: 0m - SKLP177                                                                           |
|                                              | % Overlap with Site Boundary (if any): 99                                                        |
| Primary Service - Shop                       | Distance: 1044m                                                                                  |
|                                              | No. of Shops within Site Boundary (if any): 0                                                    |
| Primary Service – Primary School             | Distance: 1116m                                                                                  |
|                                              | No. of Primary Schools within Site Boundary (if any): 0                                          |
| Primary Service – Secondary School/College   | Distance: 1794m                                                                                  |
|                                              | No. of Secondary Schools/Colleges within Site Boundary (if any): 0                               |
| Primary Service – Surgery                    | Distance: 971m                                                                                   |
|                                              | No. of Surgeries within Site Boundary (if any): 0                                                |
| Town Centre                                  | Distance: 1641m - Deepings Town Centre                                                           |
|                                              | % Overlap with Site Boundary (if any):                                                           |
| Open Space                                   | Distance: 42m - Deeping Sports and Social Club                                                   |
|                                              | % Overlap with Site Boundary (if any): 0                                                         |
| TRANSPORTATION Due Deuts                     | Distance 4445 as                                                                                 |
| Bus Route                                    | Distance: 1415m                                                                                  |
| Bus Stop                                     | Distance: 907m                                                                                   |
| Train Ctation                                | No. of Bus Stops within Site Boundary (if any): 0                                                |
| Train Station                                | Distance: 12657m                                                                                 |
|                                              | No. of Train Stations within Site Boundary (if any): 0                                           |
| Public Right of Way (PROW)                   | Distance: 294m - Market Deeping                                                                  |

Notes:

\* Distances from sites to constraints have been calculated from a single point at the centre of each site boundary

\*\* % Overlaps and Point Counts have been generated using the full extent of the site boundary of each site

<sup>\*\*\*</sup> In cases where % Overlap is 0 this means the constraint is **adjacent** to the site. Sites with no overlaps will be left blank

Site Name Land east of Ermine Street, Ancaster

Site Area (ha) 0.9