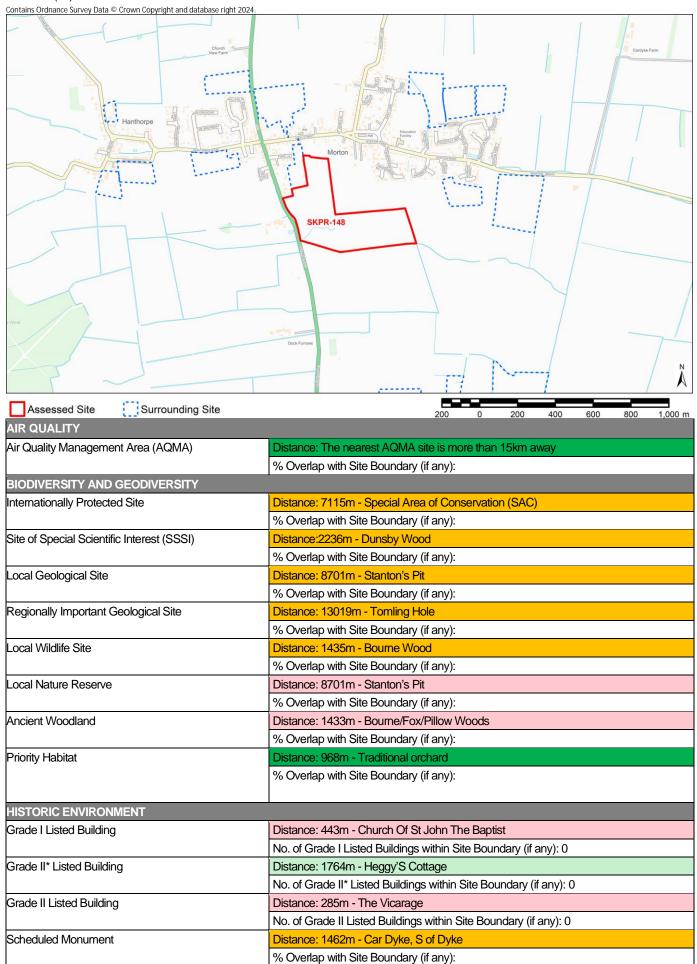

Site Name Extension to Northfields Industrial Estate

Site Area (ha) 14

| Site Area (ha) 14 Contains Ordnance Survey Data © Crown Copyright and database right 2024.                                                                                                                                                                                                                                                                                                                                                                                                                                                                                                                                                                                                                                                                                                                                                                                                                                                                                                                                                                                                                                                                                                                                                                                                                                                                                                                                                                                                                                                                                                                                                                                                                                                                                                                                                                                                                                                                                                                                                                                                                                     | Skine's Meadow  Skines Meadow Farm  TOWNCIATE EAST  Sheepskin is        |
|--------------------------------------------------------------------------------------------------------------------------------------------------------------------------------------------------------------------------------------------------------------------------------------------------------------------------------------------------------------------------------------------------------------------------------------------------------------------------------------------------------------------------------------------------------------------------------------------------------------------------------------------------------------------------------------------------------------------------------------------------------------------------------------------------------------------------------------------------------------------------------------------------------------------------------------------------------------------------------------------------------------------------------------------------------------------------------------------------------------------------------------------------------------------------------------------------------------------------------------------------------------------------------------------------------------------------------------------------------------------------------------------------------------------------------------------------------------------------------------------------------------------------------------------------------------------------------------------------------------------------------------------------------------------------------------------------------------------------------------------------------------------------------------------------------------------------------------------------------------------------------------------------------------------------------------------------------------------------------------------------------------------------------------------------------------------------------------------------------------------------------|-------------------------------------------------------------------------|
| Assessed Site Surrounding Site                                                                                                                                                                                                                                                                                                                                                                                                                                                                                                                                                                                                                                                                                                                                                                                                                                                                                                                                                                                                                                                                                                                                                                                                                                                                                                                                                                                                                                                                                                                                                                                                                                                                                                                                                                                                                                                                                                                                                                                                                                                                                                 |                                                                         |
| AIR QUALITY                                                                                                                                                                                                                                                                                                                                                                                                                                                                                                                                                                                                                                                                                                                                                                                                                                                                                                                                                                                                                                                                                                                                                                                                                                                                                                                                                                                                                                                                                                                                                                                                                                                                                                                                                                                                                                                                                                                                                                                                                                                                                                                    | 100 0 100 200 300 400 500 m                                             |
| Air Quality Management Area (AQMA)                                                                                                                                                                                                                                                                                                                                                                                                                                                                                                                                                                                                                                                                                                                                                                                                                                                                                                                                                                                                                                                                                                                                                                                                                                                                                                                                                                                                                                                                                                                                                                                                                                                                                                                                                                                                                                                                                                                                                                                                                                                                                             | Distance: 14743m - AQMA No.1                                            |
| The same of the state of the st | % Overlap with Site Boundary (if any):                                  |
| BIODIVERSITY AND GEODIVERSITY                                                                                                                                                                                                                                                                                                                                                                                                                                                                                                                                                                                                                                                                                                                                                                                                                                                                                                                                                                                                                                                                                                                                                                                                                                                                                                                                                                                                                                                                                                                                                                                                                                                                                                                                                                                                                                                                                                                                                                                                                                                                                                  |                                                                         |
| Internationally Protected Site                                                                                                                                                                                                                                                                                                                                                                                                                                                                                                                                                                                                                                                                                                                                                                                                                                                                                                                                                                                                                                                                                                                                                                                                                                                                                                                                                                                                                                                                                                                                                                                                                                                                                                                                                                                                                                                                                                                                                                                                                                                                                                 | Distance: 5328m - Special Area of Conservation (SAC)                    |
| ,                                                                                                                                                                                                                                                                                                                                                                                                                                                                                                                                                                                                                                                                                                                                                                                                                                                                                                                                                                                                                                                                                                                                                                                                                                                                                                                                                                                                                                                                                                                                                                                                                                                                                                                                                                                                                                                                                                                                                                                                                                                                                                                              | % Overlap with Site Boundary (if any):                                  |
| Site of Special Scientific Interest (SSSI)                                                                                                                                                                                                                                                                                                                                                                                                                                                                                                                                                                                                                                                                                                                                                                                                                                                                                                                                                                                                                                                                                                                                                                                                                                                                                                                                                                                                                                                                                                                                                                                                                                                                                                                                                                                                                                                                                                                                                                                                                                                                                     | Distance:2419m - Cross Drain                                            |
| , ,                                                                                                                                                                                                                                                                                                                                                                                                                                                                                                                                                                                                                                                                                                                                                                                                                                                                                                                                                                                                                                                                                                                                                                                                                                                                                                                                                                                                                                                                                                                                                                                                                                                                                                                                                                                                                                                                                                                                                                                                                                                                                                                            | % Overlap with Site Boundary (if any):                                  |
| Local Geological Site                                                                                                                                                                                                                                                                                                                                                                                                                                                                                                                                                                                                                                                                                                                                                                                                                                                                                                                                                                                                                                                                                                                                                                                                                                                                                                                                                                                                                                                                                                                                                                                                                                                                                                                                                                                                                                                                                                                                                                                                                                                                                                          | Distance: 3441m - Baston No. 2 Pit                                      |
|                                                                                                                                                                                                                                                                                                                                                                                                                                                                                                                                                                                                                                                                                                                                                                                                                                                                                                                                                                                                                                                                                                                                                                                                                                                                                                                                                                                                                                                                                                                                                                                                                                                                                                                                                                                                                                                                                                                                                                                                                                                                                                                                | % Overlap with Site Boundary (if any):                                  |
| Regionally Important Geological Site                                                                                                                                                                                                                                                                                                                                                                                                                                                                                                                                                                                                                                                                                                                                                                                                                                                                                                                                                                                                                                                                                                                                                                                                                                                                                                                                                                                                                                                                                                                                                                                                                                                                                                                                                                                                                                                                                                                                                                                                                                                                                           | Distance:                                                               |
|                                                                                                                                                                                                                                                                                                                                                                                                                                                                                                                                                                                                                                                                                                                                                                                                                                                                                                                                                                                                                                                                                                                                                                                                                                                                                                                                                                                                                                                                                                                                                                                                                                                                                                                                                                                                                                                                                                                                                                                                                                                                                                                                | % Overlap with Site Boundary (if any):                                  |
| Local Wildlife Site                                                                                                                                                                                                                                                                                                                                                                                                                                                                                                                                                                                                                                                                                                                                                                                                                                                                                                                                                                                                                                                                                                                                                                                                                                                                                                                                                                                                                                                                                                                                                                                                                                                                                                                                                                                                                                                                                                                                                                                                                                                                                                            | Distance: 2092m - Deeping Mill Stream                                   |
|                                                                                                                                                                                                                                                                                                                                                                                                                                                                                                                                                                                                                                                                                                                                                                                                                                                                                                                                                                                                                                                                                                                                                                                                                                                                                                                                                                                                                                                                                                                                                                                                                                                                                                                                                                                                                                                                                                                                                                                                                                                                                                                                | % Overlap with Site Boundary (if any):                                  |
| Local Nature Reserve                                                                                                                                                                                                                                                                                                                                                                                                                                                                                                                                                                                                                                                                                                                                                                                                                                                                                                                                                                                                                                                                                                                                                                                                                                                                                                                                                                                                                                                                                                                                                                                                                                                                                                                                                                                                                                                                                                                                                                                                                                                                                                           | Distance: 10256m - Grimeshaw Wood                                       |
|                                                                                                                                                                                                                                                                                                                                                                                                                                                                                                                                                                                                                                                                                                                                                                                                                                                                                                                                                                                                                                                                                                                                                                                                                                                                                                                                                                                                                                                                                                                                                                                                                                                                                                                                                                                                                                                                                                                                                                                                                                                                                                                                | % Overlap with Site Boundary (if any):                                  |
| Ancient Woodland                                                                                                                                                                                                                                                                                                                                                                                                                                                                                                                                                                                                                                                                                                                                                                                                                                                                                                                                                                                                                                                                                                                                                                                                                                                                                                                                                                                                                                                                                                                                                                                                                                                                                                                                                                                                                                                                                                                                                                                                                                                                                                               | Distance: 5979m - Park Wood                                             |
|                                                                                                                                                                                                                                                                                                                                                                                                                                                                                                                                                                                                                                                                                                                                                                                                                                                                                                                                                                                                                                                                                                                                                                                                                                                                                                                                                                                                                                                                                                                                                                                                                                                                                                                                                                                                                                                                                                                                                                                                                                                                                                                                | % Overlap with Site Boundary (if any):                                  |
| Priority Habitat                                                                                                                                                                                                                                                                                                                                                                                                                                                                                                                                                                                                                                                                                                                                                                                                                                                                                                                                                                                                                                                                                                                                                                                                                                                                                                                                                                                                                                                                                                                                                                                                                                                                                                                                                                                                                                                                                                                                                                                                                                                                                                               | Distance: 1252m - Coastal and floodplain grazing marsh                  |
|                                                                                                                                                                                                                                                                                                                                                                                                                                                                                                                                                                                                                                                                                                                                                                                                                                                                                                                                                                                                                                                                                                                                                                                                                                                                                                                                                                                                                                                                                                                                                                                                                                                                                                                                                                                                                                                                                                                                                                                                                                                                                                                                | % Overlap with Site Boundary (if any):                                  |
| LUCTORIO EN UN CONTROL                                                                                                                                                                                                                                                                                                                                                                                                                                                                                                                                                                                                                                                                                                                                                                                                                                                                                                                                                                                                                                                                                                                                                                                                                                                                                                                                                                                                                                                                                                                                                                                                                                                                                                                                                                                                                                                                                                                                                                                                                                                                                                         |                                                                         |
| HISTORIC ENVIRONMENT                                                                                                                                                                                                                                                                                                                                                                                                                                                                                                                                                                                                                                                                                                                                                                                                                                                                                                                                                                                                                                                                                                                                                                                                                                                                                                                                                                                                                                                                                                                                                                                                                                                                                                                                                                                                                                                                                                                                                                                                                                                                                                           | Distance 4507 to The Old Day 1 A 171 5 1147                             |
| Grade I Listed Building                                                                                                                                                                                                                                                                                                                                                                                                                                                                                                                                                                                                                                                                                                                                                                                                                                                                                                                                                                                                                                                                                                                                                                                                                                                                                                                                                                                                                                                                                                                                                                                                                                                                                                                                                                                                                                                                                                                                                                                                                                                                                                        | Distance: 1527m - The Old Rectory And The East Wing                     |
| One do 11% Linto d Porti                                                                                                                                                                                                                                                                                                                                                                                                                                                                                                                                                                                                                                                                                                                                                                                                                                                                                                                                                                                                                                                                                                                                                                                                                                                                                                                                                                                                                                                                                                                                                                                                                                                                                                                                                                                                                                                                                                                                                                                                                                                                                                       | No. of Grade I Listed Buildings within Site Boundary (if any): 0        |
| Grade II* Listed Building                                                                                                                                                                                                                                                                                                                                                                                                                                                                                                                                                                                                                                                                                                                                                                                                                                                                                                                                                                                                                                                                                                                                                                                                                                                                                                                                                                                                                                                                                                                                                                                                                                                                                                                                                                                                                                                                                                                                                                                                                                                                                                      | Distance: 2157m - Bridge, Over The River Welland                        |
| Crede III leted Duil-live                                                                                                                                                                                                                                                                                                                                                                                                                                                                                                                                                                                                                                                                                                                                                                                                                                                                                                                                                                                                                                                                                                                                                                                                                                                                                                                                                                                                                                                                                                                                                                                                                                                                                                                                                                                                                                                                                                                                                                                                                                                                                                      | No. of Grade II* Listed Buildings within Site Boundary (if any): 0      |
| Grade II Listed Building                                                                                                                                                                                                                                                                                                                                                                                                                                                                                                                                                                                                                                                                                                                                                                                                                                                                                                                                                                                                                                                                                                                                                                                                                                                                                                                                                                                                                                                                                                                                                                                                                                                                                                                                                                                                                                                                                                                                                                                                                                                                                                       | Distance: 1318m - Towngate Farm House, Farmbuildings, Wall And Railings |
| Schodulad Manument                                                                                                                                                                                                                                                                                                                                                                                                                                                                                                                                                                                                                                                                                                                                                                                                                                                                                                                                                                                                                                                                                                                                                                                                                                                                                                                                                                                                                                                                                                                                                                                                                                                                                                                                                                                                                                                                                                                                                                                                                                                                                                             | No. of Grade II Listed Buildings within Site Boundary (if any): 0       |
| Scheduled Monument                                                                                                                                                                                                                                                                                                                                                                                                                                                                                                                                                                                                                                                                                                                                                                                                                                                                                                                                                                                                                                                                                                                                                                                                                                                                                                                                                                                                                                                                                                                                                                                                                                                                                                                                                                                                                                                                                                                                                                                                                                                                                                             | Distance: 1503m - Village cross, Towngate                               |
|                                                                                                                                                                                                                                                                                                                                                                                                                                                                                                                                                                                                                                                                                                                                                                                                                                                                                                                                                                                                                                                                                                                                                                                                                                                                                                                                                                                                                                                                                                                                                                                                                                                                                                                                                                                                                                                                                                                                                                                                                                                                                                                                | % Overlap with Site Boundary (if any):                                  |

| Conservation Area                            | Distance: 1160m - Market Deeping Conservation Area                                               |
|----------------------------------------------|--------------------------------------------------------------------------------------------------|
| CONSCIVATION AIGA                            | % Overlap with Site Boundary (if any):                                                           |
| Registered Park and Garden                   | Distance: 5772m - Greatford Hall                                                                 |
| r togistored i direand Cardon                | % Overlap with Site Boundary (if any):                                                           |
| LANDSCAPE                                    | 70 Overlag man one Boardary (in any).                                                            |
| Tree Preservation Order (TPO)                | Distance: 964m - 113-Market Deeping (Lady Margarets Avenue)                                      |
| ( 1,                                         | No. of TPO's within Site Boundary (if any): 0                                                    |
|                                              |                                                                                                  |
| Flood Zone 2                                 | Distance: 184                                                                                    |
|                                              | % Overlap with Site Boundary (if any):                                                           |
| Flood Zone 3                                 | Distance: 184                                                                                    |
|                                              | % Overlap with Site Boundary (if any):                                                           |
| LAND, SOIL, AND WATER RESOURCES              |                                                                                                  |
| Agricultural Land Classification – Grade I   | % Overlap with Site Boundary (if any): No Overlap with Grade 1 Agricultural Land                 |
| Agricultural Land Classification – Grade II  | % Overlap with Site Boundary (if any): 100% - Overlap with Grade 2 Agricultural Land             |
| Agricultural Land Classification – Grade III | % Overlap with Site Boundary (if any): No Overlap with Grade 3 Agricultural Land                 |
| Mineral Safeguarding Area                    | % Overlap with Site Boundary (if any): Sand and Gravel Minerals Safeguarding Area (100% Overlap) |
| Mineral Consultation Area                    | % Overlap with Site Boundary (if any):                                                           |
| River                                        | Distance: 1803m                                                                                  |
|                                              | % Overlap with Site Boundary (if any):                                                           |
| Source Protection Zone                       | % Overlap with Site Boundary (if any): No overlap with Source Protection Zones                   |
| COMMUNITY WELLBEING                          |                                                                                                  |
| Employment Site                              | Distance: 0m - SKLP177                                                                           |
|                                              | % Overlap with Site Boundary (if any): 99                                                        |
| Primary Service - Shop                       | Distance: 1044m                                                                                  |
|                                              | No. of Shops within Site Boundary (if any): 0                                                    |
| Primary Service – Primary School             | Distance: 1116m                                                                                  |
|                                              | No. of Primary Schools within Site Boundary (if any): 0                                          |
| Primary Service – Secondary School/College   | Distance: 1794m                                                                                  |
|                                              | No. of Secondary Schools/Colleges within Site Boundary (if any): 0                               |
| Primary Service – Surgery                    | Distance: 971m                                                                                   |
|                                              | No. of Surgeries within Site Boundary (if any): 0                                                |
| Town Centre                                  | Distance: 1641m - Deepings Town Centre                                                           |
|                                              | % Overlap with Site Boundary (if any):                                                           |
| Open Space                                   | Distance: 42m - Deeping Sports and Social Club                                                   |
|                                              | % Overlap with Site Boundary (if any): 0                                                         |
| TRANSPORTATION Due Deuts                     | Distance 4445 as                                                                                 |
| Bus Route                                    | Distance: 1415m                                                                                  |
| Bus Stop                                     | Distance: 907m                                                                                   |
| Train Ctation                                | No. of Bus Stops within Site Boundary (if any): 0                                                |
| Train Station                                | Distance: 12657m                                                                                 |
|                                              | No. of Train Stations within Site Boundary (if any): 0                                           |
| Public Right of Way (PROW)                   | Distance: 294m - Market Deeping                                                                  |

Notes:

\* Distances from sites to constraints have been calculated from a single point at the centre of each site boundary

\*\* % Overlaps and Point Counts have been generated using the full extent of the site boundary of each site

<sup>\*\*\*</sup> In cases where % Overlap is 0 this means the constraint is **adjacent** to the site. Sites with no overlaps will be left blank

Site Name Land east of Ermine Street, Ancaster

Site Area (ha) 0.9