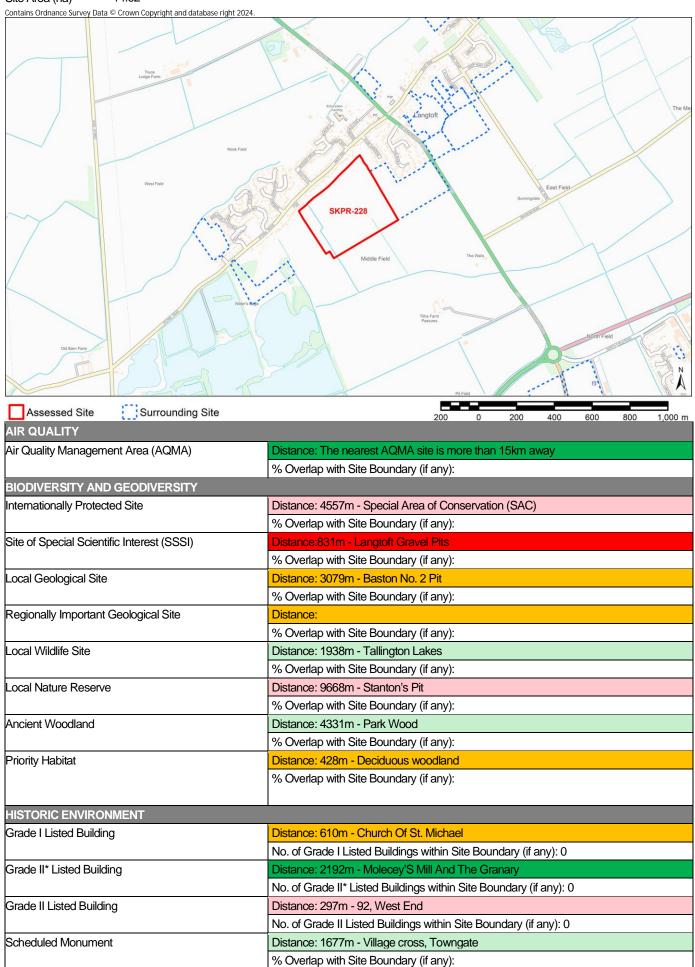

Site Name Extension to Northfields Industrial Estate

Site Area (ha) 14

| Site Area (ha) 14 Contains Ordnance Survey Data © Crown Copyright and database right 2024.                                                                                                                                                                                                                                                                                                                                                                                                                                                                                                                                                                                                                                                                                                                                                                                                                                                                                                                                                                                                                                                                                                                                                                                                                                                                                                                                                                                                                                                                                                                                                                                                                                                                                                                                                                                                                                                                                                                                                                                                                                     | Skine's Meadow  Skines Meadow Farm  TOWNCIATE EAST  Sheepskin is        |
|--------------------------------------------------------------------------------------------------------------------------------------------------------------------------------------------------------------------------------------------------------------------------------------------------------------------------------------------------------------------------------------------------------------------------------------------------------------------------------------------------------------------------------------------------------------------------------------------------------------------------------------------------------------------------------------------------------------------------------------------------------------------------------------------------------------------------------------------------------------------------------------------------------------------------------------------------------------------------------------------------------------------------------------------------------------------------------------------------------------------------------------------------------------------------------------------------------------------------------------------------------------------------------------------------------------------------------------------------------------------------------------------------------------------------------------------------------------------------------------------------------------------------------------------------------------------------------------------------------------------------------------------------------------------------------------------------------------------------------------------------------------------------------------------------------------------------------------------------------------------------------------------------------------------------------------------------------------------------------------------------------------------------------------------------------------------------------------------------------------------------------|-------------------------------------------------------------------------|
| Assessed Site Surrounding Site                                                                                                                                                                                                                                                                                                                                                                                                                                                                                                                                                                                                                                                                                                                                                                                                                                                                                                                                                                                                                                                                                                                                                                                                                                                                                                                                                                                                                                                                                                                                                                                                                                                                                                                                                                                                                                                                                                                                                                                                                                                                                                 |                                                                         |
| AIR QUALITY                                                                                                                                                                                                                                                                                                                                                                                                                                                                                                                                                                                                                                                                                                                                                                                                                                                                                                                                                                                                                                                                                                                                                                                                                                                                                                                                                                                                                                                                                                                                                                                                                                                                                                                                                                                                                                                                                                                                                                                                                                                                                                                    | 100 0 100 200 300 400 500 m                                             |
| Air Quality Management Area (AQMA)                                                                                                                                                                                                                                                                                                                                                                                                                                                                                                                                                                                                                                                                                                                                                                                                                                                                                                                                                                                                                                                                                                                                                                                                                                                                                                                                                                                                                                                                                                                                                                                                                                                                                                                                                                                                                                                                                                                                                                                                                                                                                             | Distance: 14743m - AQMA No.1                                            |
| The same of the state of the st | % Overlap with Site Boundary (if any):                                  |
| BIODIVERSITY AND GEODIVERSITY                                                                                                                                                                                                                                                                                                                                                                                                                                                                                                                                                                                                                                                                                                                                                                                                                                                                                                                                                                                                                                                                                                                                                                                                                                                                                                                                                                                                                                                                                                                                                                                                                                                                                                                                                                                                                                                                                                                                                                                                                                                                                                  |                                                                         |
| Internationally Protected Site                                                                                                                                                                                                                                                                                                                                                                                                                                                                                                                                                                                                                                                                                                                                                                                                                                                                                                                                                                                                                                                                                                                                                                                                                                                                                                                                                                                                                                                                                                                                                                                                                                                                                                                                                                                                                                                                                                                                                                                                                                                                                                 | Distance: 5328m - Special Area of Conservation (SAC)                    |
| ,                                                                                                                                                                                                                                                                                                                                                                                                                                                                                                                                                                                                                                                                                                                                                                                                                                                                                                                                                                                                                                                                                                                                                                                                                                                                                                                                                                                                                                                                                                                                                                                                                                                                                                                                                                                                                                                                                                                                                                                                                                                                                                                              | % Overlap with Site Boundary (if any):                                  |
| Site of Special Scientific Interest (SSSI)                                                                                                                                                                                                                                                                                                                                                                                                                                                                                                                                                                                                                                                                                                                                                                                                                                                                                                                                                                                                                                                                                                                                                                                                                                                                                                                                                                                                                                                                                                                                                                                                                                                                                                                                                                                                                                                                                                                                                                                                                                                                                     | Distance:2419m - Cross Drain                                            |
| , ,                                                                                                                                                                                                                                                                                                                                                                                                                                                                                                                                                                                                                                                                                                                                                                                                                                                                                                                                                                                                                                                                                                                                                                                                                                                                                                                                                                                                                                                                                                                                                                                                                                                                                                                                                                                                                                                                                                                                                                                                                                                                                                                            | % Overlap with Site Boundary (if any):                                  |
| Local Geological Site                                                                                                                                                                                                                                                                                                                                                                                                                                                                                                                                                                                                                                                                                                                                                                                                                                                                                                                                                                                                                                                                                                                                                                                                                                                                                                                                                                                                                                                                                                                                                                                                                                                                                                                                                                                                                                                                                                                                                                                                                                                                                                          | Distance: 3441m - Baston No. 2 Pit                                      |
|                                                                                                                                                                                                                                                                                                                                                                                                                                                                                                                                                                                                                                                                                                                                                                                                                                                                                                                                                                                                                                                                                                                                                                                                                                                                                                                                                                                                                                                                                                                                                                                                                                                                                                                                                                                                                                                                                                                                                                                                                                                                                                                                | % Overlap with Site Boundary (if any):                                  |
| Regionally Important Geological Site                                                                                                                                                                                                                                                                                                                                                                                                                                                                                                                                                                                                                                                                                                                                                                                                                                                                                                                                                                                                                                                                                                                                                                                                                                                                                                                                                                                                                                                                                                                                                                                                                                                                                                                                                                                                                                                                                                                                                                                                                                                                                           | Distance:                                                               |
|                                                                                                                                                                                                                                                                                                                                                                                                                                                                                                                                                                                                                                                                                                                                                                                                                                                                                                                                                                                                                                                                                                                                                                                                                                                                                                                                                                                                                                                                                                                                                                                                                                                                                                                                                                                                                                                                                                                                                                                                                                                                                                                                | % Overlap with Site Boundary (if any):                                  |
| Local Wildlife Site                                                                                                                                                                                                                                                                                                                                                                                                                                                                                                                                                                                                                                                                                                                                                                                                                                                                                                                                                                                                                                                                                                                                                                                                                                                                                                                                                                                                                                                                                                                                                                                                                                                                                                                                                                                                                                                                                                                                                                                                                                                                                                            | Distance: 2092m - Deeping Mill Stream                                   |
|                                                                                                                                                                                                                                                                                                                                                                                                                                                                                                                                                                                                                                                                                                                                                                                                                                                                                                                                                                                                                                                                                                                                                                                                                                                                                                                                                                                                                                                                                                                                                                                                                                                                                                                                                                                                                                                                                                                                                                                                                                                                                                                                | % Overlap with Site Boundary (if any):                                  |
| Local Nature Reserve                                                                                                                                                                                                                                                                                                                                                                                                                                                                                                                                                                                                                                                                                                                                                                                                                                                                                                                                                                                                                                                                                                                                                                                                                                                                                                                                                                                                                                                                                                                                                                                                                                                                                                                                                                                                                                                                                                                                                                                                                                                                                                           | Distance: 10256m - Grimeshaw Wood                                       |
|                                                                                                                                                                                                                                                                                                                                                                                                                                                                                                                                                                                                                                                                                                                                                                                                                                                                                                                                                                                                                                                                                                                                                                                                                                                                                                                                                                                                                                                                                                                                                                                                                                                                                                                                                                                                                                                                                                                                                                                                                                                                                                                                | % Overlap with Site Boundary (if any):                                  |
| Ancient Woodland                                                                                                                                                                                                                                                                                                                                                                                                                                                                                                                                                                                                                                                                                                                                                                                                                                                                                                                                                                                                                                                                                                                                                                                                                                                                                                                                                                                                                                                                                                                                                                                                                                                                                                                                                                                                                                                                                                                                                                                                                                                                                                               | Distance: 5979m - Park Wood                                             |
|                                                                                                                                                                                                                                                                                                                                                                                                                                                                                                                                                                                                                                                                                                                                                                                                                                                                                                                                                                                                                                                                                                                                                                                                                                                                                                                                                                                                                                                                                                                                                                                                                                                                                                                                                                                                                                                                                                                                                                                                                                                                                                                                | % Overlap with Site Boundary (if any):                                  |
| Priority Habitat                                                                                                                                                                                                                                                                                                                                                                                                                                                                                                                                                                                                                                                                                                                                                                                                                                                                                                                                                                                                                                                                                                                                                                                                                                                                                                                                                                                                                                                                                                                                                                                                                                                                                                                                                                                                                                                                                                                                                                                                                                                                                                               | Distance: 1252m - Coastal and floodplain grazing marsh                  |
|                                                                                                                                                                                                                                                                                                                                                                                                                                                                                                                                                                                                                                                                                                                                                                                                                                                                                                                                                                                                                                                                                                                                                                                                                                                                                                                                                                                                                                                                                                                                                                                                                                                                                                                                                                                                                                                                                                                                                                                                                                                                                                                                | % Overlap with Site Boundary (if any):                                  |
| LUCTORIO EN UN CONTROL                                                                                                                                                                                                                                                                                                                                                                                                                                                                                                                                                                                                                                                                                                                                                                                                                                                                                                                                                                                                                                                                                                                                                                                                                                                                                                                                                                                                                                                                                                                                                                                                                                                                                                                                                                                                                                                                                                                                                                                                                                                                                                         |                                                                         |
| HISTORIC ENVIRONMENT                                                                                                                                                                                                                                                                                                                                                                                                                                                                                                                                                                                                                                                                                                                                                                                                                                                                                                                                                                                                                                                                                                                                                                                                                                                                                                                                                                                                                                                                                                                                                                                                                                                                                                                                                                                                                                                                                                                                                                                                                                                                                                           | Distance 4507 to The Old Day 1 A 171 5 1147                             |
| Grade I Listed Building                                                                                                                                                                                                                                                                                                                                                                                                                                                                                                                                                                                                                                                                                                                                                                                                                                                                                                                                                                                                                                                                                                                                                                                                                                                                                                                                                                                                                                                                                                                                                                                                                                                                                                                                                                                                                                                                                                                                                                                                                                                                                                        | Distance: 1527m - The Old Rectory And The East Wing                     |
| One do 11% Linto d Porti                                                                                                                                                                                                                                                                                                                                                                                                                                                                                                                                                                                                                                                                                                                                                                                                                                                                                                                                                                                                                                                                                                                                                                                                                                                                                                                                                                                                                                                                                                                                                                                                                                                                                                                                                                                                                                                                                                                                                                                                                                                                                                       | No. of Grade I Listed Buildings within Site Boundary (if any): 0        |
| Grade II* Listed Building                                                                                                                                                                                                                                                                                                                                                                                                                                                                                                                                                                                                                                                                                                                                                                                                                                                                                                                                                                                                                                                                                                                                                                                                                                                                                                                                                                                                                                                                                                                                                                                                                                                                                                                                                                                                                                                                                                                                                                                                                                                                                                      | Distance: 2157m - Bridge, Over The River Welland                        |
| Crede III leted Duil-live                                                                                                                                                                                                                                                                                                                                                                                                                                                                                                                                                                                                                                                                                                                                                                                                                                                                                                                                                                                                                                                                                                                                                                                                                                                                                                                                                                                                                                                                                                                                                                                                                                                                                                                                                                                                                                                                                                                                                                                                                                                                                                      | No. of Grade II* Listed Buildings within Site Boundary (if any): 0      |
| Grade II Listed Building                                                                                                                                                                                                                                                                                                                                                                                                                                                                                                                                                                                                                                                                                                                                                                                                                                                                                                                                                                                                                                                                                                                                                                                                                                                                                                                                                                                                                                                                                                                                                                                                                                                                                                                                                                                                                                                                                                                                                                                                                                                                                                       | Distance: 1318m - Towngate Farm House, Farmbuildings, Wall And Railings |
| Schodulad Manument                                                                                                                                                                                                                                                                                                                                                                                                                                                                                                                                                                                                                                                                                                                                                                                                                                                                                                                                                                                                                                                                                                                                                                                                                                                                                                                                                                                                                                                                                                                                                                                                                                                                                                                                                                                                                                                                                                                                                                                                                                                                                                             | No. of Grade II Listed Buildings within Site Boundary (if any): 0       |
| Scheduled Monument                                                                                                                                                                                                                                                                                                                                                                                                                                                                                                                                                                                                                                                                                                                                                                                                                                                                                                                                                                                                                                                                                                                                                                                                                                                                                                                                                                                                                                                                                                                                                                                                                                                                                                                                                                                                                                                                                                                                                                                                                                                                                                             | Distance: 1503m - Village cross, Towngate                               |
|                                                                                                                                                                                                                                                                                                                                                                                                                                                                                                                                                                                                                                                                                                                                                                                                                                                                                                                                                                                                                                                                                                                                                                                                                                                                                                                                                                                                                                                                                                                                                                                                                                                                                                                                                                                                                                                                                                                                                                                                                                                                                                                                | % Overlap with Site Boundary (if any):                                  |