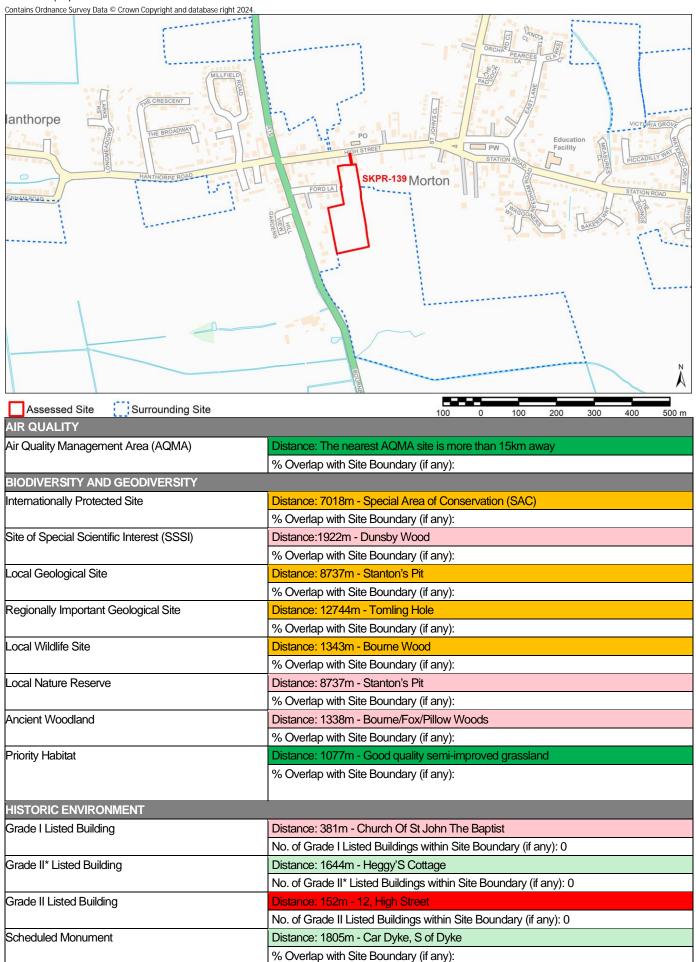

Site Name Extension to Northfields Industrial Estate

Site Area (ha) 14

| Site Area (ha) 14 Contains Ordnance Survey Data © Crown Copyright and database right 2024.                                                                                                                                                                                                                                                                                                                                                                                                                                                                                                                                                                                                                                                                                                                                                                                                                                                                                                                                                                                                                                                                                                                                                                                                                                                                                                                                                                                                                                                                                                                                                                                                                                                                                                                                                                                                                                                                                                                                                                                                                                     | Skine's Meadow  Skines Meadow Farm  TOWNCIATE EAST  Sheepskin is        |
|--------------------------------------------------------------------------------------------------------------------------------------------------------------------------------------------------------------------------------------------------------------------------------------------------------------------------------------------------------------------------------------------------------------------------------------------------------------------------------------------------------------------------------------------------------------------------------------------------------------------------------------------------------------------------------------------------------------------------------------------------------------------------------------------------------------------------------------------------------------------------------------------------------------------------------------------------------------------------------------------------------------------------------------------------------------------------------------------------------------------------------------------------------------------------------------------------------------------------------------------------------------------------------------------------------------------------------------------------------------------------------------------------------------------------------------------------------------------------------------------------------------------------------------------------------------------------------------------------------------------------------------------------------------------------------------------------------------------------------------------------------------------------------------------------------------------------------------------------------------------------------------------------------------------------------------------------------------------------------------------------------------------------------------------------------------------------------------------------------------------------------|-------------------------------------------------------------------------|
| Assessed Site Surrounding Site                                                                                                                                                                                                                                                                                                                                                                                                                                                                                                                                                                                                                                                                                                                                                                                                                                                                                                                                                                                                                                                                                                                                                                                                                                                                                                                                                                                                                                                                                                                                                                                                                                                                                                                                                                                                                                                                                                                                                                                                                                                                                                 |                                                                         |
| AIR QUALITY                                                                                                                                                                                                                                                                                                                                                                                                                                                                                                                                                                                                                                                                                                                                                                                                                                                                                                                                                                                                                                                                                                                                                                                                                                                                                                                                                                                                                                                                                                                                                                                                                                                                                                                                                                                                                                                                                                                                                                                                                                                                                                                    | 100 0 100 200 300 400 500 m                                             |
| Air Quality Management Area (AQMA)                                                                                                                                                                                                                                                                                                                                                                                                                                                                                                                                                                                                                                                                                                                                                                                                                                                                                                                                                                                                                                                                                                                                                                                                                                                                                                                                                                                                                                                                                                                                                                                                                                                                                                                                                                                                                                                                                                                                                                                                                                                                                             | Distance: 14743m - AQMA No.1                                            |
| The same of the state of the st | % Overlap with Site Boundary (if any):                                  |
| BIODIVERSITY AND GEODIVERSITY                                                                                                                                                                                                                                                                                                                                                                                                                                                                                                                                                                                                                                                                                                                                                                                                                                                                                                                                                                                                                                                                                                                                                                                                                                                                                                                                                                                                                                                                                                                                                                                                                                                                                                                                                                                                                                                                                                                                                                                                                                                                                                  |                                                                         |
| Internationally Protected Site                                                                                                                                                                                                                                                                                                                                                                                                                                                                                                                                                                                                                                                                                                                                                                                                                                                                                                                                                                                                                                                                                                                                                                                                                                                                                                                                                                                                                                                                                                                                                                                                                                                                                                                                                                                                                                                                                                                                                                                                                                                                                                 | Distance: 5328m - Special Area of Conservation (SAC)                    |
| ,                                                                                                                                                                                                                                                                                                                                                                                                                                                                                                                                                                                                                                                                                                                                                                                                                                                                                                                                                                                                                                                                                                                                                                                                                                                                                                                                                                                                                                                                                                                                                                                                                                                                                                                                                                                                                                                                                                                                                                                                                                                                                                                              | % Overlap with Site Boundary (if any):                                  |
| Site of Special Scientific Interest (SSSI)                                                                                                                                                                                                                                                                                                                                                                                                                                                                                                                                                                                                                                                                                                                                                                                                                                                                                                                                                                                                                                                                                                                                                                                                                                                                                                                                                                                                                                                                                                                                                                                                                                                                                                                                                                                                                                                                                                                                                                                                                                                                                     | Distance:2419m - Cross Drain                                            |
| , ,                                                                                                                                                                                                                                                                                                                                                                                                                                                                                                                                                                                                                                                                                                                                                                                                                                                                                                                                                                                                                                                                                                                                                                                                                                                                                                                                                                                                                                                                                                                                                                                                                                                                                                                                                                                                                                                                                                                                                                                                                                                                                                                            | % Overlap with Site Boundary (if any):                                  |
| Local Geological Site                                                                                                                                                                                                                                                                                                                                                                                                                                                                                                                                                                                                                                                                                                                                                                                                                                                                                                                                                                                                                                                                                                                                                                                                                                                                                                                                                                                                                                                                                                                                                                                                                                                                                                                                                                                                                                                                                                                                                                                                                                                                                                          | Distance: 3441m - Baston No. 2 Pit                                      |
|                                                                                                                                                                                                                                                                                                                                                                                                                                                                                                                                                                                                                                                                                                                                                                                                                                                                                                                                                                                                                                                                                                                                                                                                                                                                                                                                                                                                                                                                                                                                                                                                                                                                                                                                                                                                                                                                                                                                                                                                                                                                                                                                | % Overlap with Site Boundary (if any):                                  |
| Regionally Important Geological Site                                                                                                                                                                                                                                                                                                                                                                                                                                                                                                                                                                                                                                                                                                                                                                                                                                                                                                                                                                                                                                                                                                                                                                                                                                                                                                                                                                                                                                                                                                                                                                                                                                                                                                                                                                                                                                                                                                                                                                                                                                                                                           | Distance:                                                               |
|                                                                                                                                                                                                                                                                                                                                                                                                                                                                                                                                                                                                                                                                                                                                                                                                                                                                                                                                                                                                                                                                                                                                                                                                                                                                                                                                                                                                                                                                                                                                                                                                                                                                                                                                                                                                                                                                                                                                                                                                                                                                                                                                | % Overlap with Site Boundary (if any):                                  |
| Local Wildlife Site                                                                                                                                                                                                                                                                                                                                                                                                                                                                                                                                                                                                                                                                                                                                                                                                                                                                                                                                                                                                                                                                                                                                                                                                                                                                                                                                                                                                                                                                                                                                                                                                                                                                                                                                                                                                                                                                                                                                                                                                                                                                                                            | Distance: 2092m - Deeping Mill Stream                                   |
|                                                                                                                                                                                                                                                                                                                                                                                                                                                                                                                                                                                                                                                                                                                                                                                                                                                                                                                                                                                                                                                                                                                                                                                                                                                                                                                                                                                                                                                                                                                                                                                                                                                                                                                                                                                                                                                                                                                                                                                                                                                                                                                                | % Overlap with Site Boundary (if any):                                  |
| Local Nature Reserve                                                                                                                                                                                                                                                                                                                                                                                                                                                                                                                                                                                                                                                                                                                                                                                                                                                                                                                                                                                                                                                                                                                                                                                                                                                                                                                                                                                                                                                                                                                                                                                                                                                                                                                                                                                                                                                                                                                                                                                                                                                                                                           | Distance: 10256m - Grimeshaw Wood                                       |
|                                                                                                                                                                                                                                                                                                                                                                                                                                                                                                                                                                                                                                                                                                                                                                                                                                                                                                                                                                                                                                                                                                                                                                                                                                                                                                                                                                                                                                                                                                                                                                                                                                                                                                                                                                                                                                                                                                                                                                                                                                                                                                                                | % Overlap with Site Boundary (if any):                                  |
| Ancient Woodland                                                                                                                                                                                                                                                                                                                                                                                                                                                                                                                                                                                                                                                                                                                                                                                                                                                                                                                                                                                                                                                                                                                                                                                                                                                                                                                                                                                                                                                                                                                                                                                                                                                                                                                                                                                                                                                                                                                                                                                                                                                                                                               | Distance: 5979m - Park Wood                                             |
|                                                                                                                                                                                                                                                                                                                                                                                                                                                                                                                                                                                                                                                                                                                                                                                                                                                                                                                                                                                                                                                                                                                                                                                                                                                                                                                                                                                                                                                                                                                                                                                                                                                                                                                                                                                                                                                                                                                                                                                                                                                                                                                                | % Overlap with Site Boundary (if any):                                  |
| Priority Habitat                                                                                                                                                                                                                                                                                                                                                                                                                                                                                                                                                                                                                                                                                                                                                                                                                                                                                                                                                                                                                                                                                                                                                                                                                                                                                                                                                                                                                                                                                                                                                                                                                                                                                                                                                                                                                                                                                                                                                                                                                                                                                                               | Distance: 1252m - Coastal and floodplain grazing marsh                  |
|                                                                                                                                                                                                                                                                                                                                                                                                                                                                                                                                                                                                                                                                                                                                                                                                                                                                                                                                                                                                                                                                                                                                                                                                                                                                                                                                                                                                                                                                                                                                                                                                                                                                                                                                                                                                                                                                                                                                                                                                                                                                                                                                | % Overlap with Site Boundary (if any):                                  |
| LUCTORIO EN UN CONTROL                                                                                                                                                                                                                                                                                                                                                                                                                                                                                                                                                                                                                                                                                                                                                                                                                                                                                                                                                                                                                                                                                                                                                                                                                                                                                                                                                                                                                                                                                                                                                                                                                                                                                                                                                                                                                                                                                                                                                                                                                                                                                                         |                                                                         |
| HISTORIC ENVIRONMENT                                                                                                                                                                                                                                                                                                                                                                                                                                                                                                                                                                                                                                                                                                                                                                                                                                                                                                                                                                                                                                                                                                                                                                                                                                                                                                                                                                                                                                                                                                                                                                                                                                                                                                                                                                                                                                                                                                                                                                                                                                                                                                           | Distance 4507 to The Old Day 1 A 171 5 1147                             |
| Grade I Listed Building                                                                                                                                                                                                                                                                                                                                                                                                                                                                                                                                                                                                                                                                                                                                                                                                                                                                                                                                                                                                                                                                                                                                                                                                                                                                                                                                                                                                                                                                                                                                                                                                                                                                                                                                                                                                                                                                                                                                                                                                                                                                                                        | Distance: 1527m - The Old Rectory And The East Wing                     |
| One do 11% Linto d Porti                                                                                                                                                                                                                                                                                                                                                                                                                                                                                                                                                                                                                                                                                                                                                                                                                                                                                                                                                                                                                                                                                                                                                                                                                                                                                                                                                                                                                                                                                                                                                                                                                                                                                                                                                                                                                                                                                                                                                                                                                                                                                                       | No. of Grade I Listed Buildings within Site Boundary (if any): 0        |
| Grade II* Listed Building                                                                                                                                                                                                                                                                                                                                                                                                                                                                                                                                                                                                                                                                                                                                                                                                                                                                                                                                                                                                                                                                                                                                                                                                                                                                                                                                                                                                                                                                                                                                                                                                                                                                                                                                                                                                                                                                                                                                                                                                                                                                                                      | Distance: 2157m - Bridge, Over The River Welland                        |
| Crede III leted Duil-live                                                                                                                                                                                                                                                                                                                                                                                                                                                                                                                                                                                                                                                                                                                                                                                                                                                                                                                                                                                                                                                                                                                                                                                                                                                                                                                                                                                                                                                                                                                                                                                                                                                                                                                                                                                                                                                                                                                                                                                                                                                                                                      | No. of Grade II* Listed Buildings within Site Boundary (if any): 0      |
| Grade II Listed Building                                                                                                                                                                                                                                                                                                                                                                                                                                                                                                                                                                                                                                                                                                                                                                                                                                                                                                                                                                                                                                                                                                                                                                                                                                                                                                                                                                                                                                                                                                                                                                                                                                                                                                                                                                                                                                                                                                                                                                                                                                                                                                       | Distance: 1318m - Towngate Farm House, Farmbuildings, Wall And Railings |
| Schodulad Manument                                                                                                                                                                                                                                                                                                                                                                                                                                                                                                                                                                                                                                                                                                                                                                                                                                                                                                                                                                                                                                                                                                                                                                                                                                                                                                                                                                                                                                                                                                                                                                                                                                                                                                                                                                                                                                                                                                                                                                                                                                                                                                             | No. of Grade II Listed Buildings within Site Boundary (if any): 0       |
| Scheduled Monument                                                                                                                                                                                                                                                                                                                                                                                                                                                                                                                                                                                                                                                                                                                                                                                                                                                                                                                                                                                                                                                                                                                                                                                                                                                                                                                                                                                                                                                                                                                                                                                                                                                                                                                                                                                                                                                                                                                                                                                                                                                                                                             | Distance: 1503m - Village cross, Towngate                               |
|                                                                                                                                                                                                                                                                                                                                                                                                                                                                                                                                                                                                                                                                                                                                                                                                                                                                                                                                                                                                                                                                                                                                                                                                                                                                                                                                                                                                                                                                                                                                                                                                                                                                                                                                                                                                                                                                                                                                                                                                                                                                                                                                | % Overlap with Site Boundary (if any):                                  |

| Conservation Area                            | Distance: 1160m - Market Deeping Conservation Area                                               |
|----------------------------------------------|--------------------------------------------------------------------------------------------------|
| CONSCIVATION AIGA                            | % Overlap with Site Boundary (if any):                                                           |
| Registered Park and Garden                   | Distance: 5772m - Greatford Hall                                                                 |
| r togistored i direand Cardon                | % Overlap with Site Boundary (if any):                                                           |
| LANDSCAPE                                    | 70 Overlag man one Boardary (in any).                                                            |
| Tree Preservation Order (TPO)                | Distance: 964m - 113-Market Deeping (Lady Margarets Avenue)                                      |
| ( 1,                                         | No. of TPO's within Site Boundary (if any): 0                                                    |
|                                              |                                                                                                  |
| Flood Zone 2                                 | Distance: 184                                                                                    |
|                                              | % Overlap with Site Boundary (if any):                                                           |
| Flood Zone 3                                 | Distance: 184                                                                                    |
|                                              | % Overlap with Site Boundary (if any):                                                           |
| LAND, SOIL, AND WATER RESOURCES              |                                                                                                  |
| Agricultural Land Classification – Grade I   | % Overlap with Site Boundary (if any): No Overlap with Grade 1 Agricultural Land                 |
| Agricultural Land Classification – Grade II  | % Overlap with Site Boundary (if any): 100% - Overlap with Grade 2 Agricultural Land             |
| Agricultural Land Classification – Grade III | % Overlap with Site Boundary (if any): No Overlap with Grade 3 Agricultural Land                 |
| Mineral Safeguarding Area                    | % Overlap with Site Boundary (if any): Sand and Gravel Minerals Safeguarding Area (100% Overlap) |
| Mineral Consultation Area                    | % Overlap with Site Boundary (if any):                                                           |
| River                                        | Distance: 1803m                                                                                  |
|                                              | % Overlap with Site Boundary (if any):                                                           |
| Source Protection Zone                       | % Overlap with Site Boundary (if any): No overlap with Source Protection Zones                   |
| COMMUNITY WELLBEING                          |                                                                                                  |
| Employment Site                              | Distance: 0m - SKLP177                                                                           |
|                                              | % Overlap with Site Boundary (if any): 99                                                        |
| Primary Service - Shop                       | Distance: 1044m                                                                                  |
|                                              | No. of Shops within Site Boundary (if any): 0                                                    |
| Primary Service – Primary School             | Distance: 1116m                                                                                  |
|                                              | No. of Primary Schools within Site Boundary (if any): 0                                          |
| Primary Service – Secondary School/College   | Distance: 1794m                                                                                  |
|                                              | No. of Secondary Schools/Colleges within Site Boundary (if any): 0                               |
| Primary Service – Surgery                    | Distance: 971m                                                                                   |
|                                              | No. of Surgeries within Site Boundary (if any): 0                                                |
| Town Centre                                  | Distance: 1641m - Deepings Town Centre                                                           |
|                                              | % Overlap with Site Boundary (if any):                                                           |
| Open Space                                   | Distance: 42m - Deeping Sports and Social Club                                                   |
|                                              | % Overlap with Site Boundary (if any): 0                                                         |
| TRANSPORTATION Due Deuts                     | Distance 4445 as                                                                                 |
| Bus Route                                    | Distance: 1415m                                                                                  |
| Bus Stop                                     | Distance: 907m                                                                                   |
| Train Ctation                                | No. of Bus Stops within Site Boundary (if any): 0                                                |
| Train Station                                | Distance: 12657m                                                                                 |
|                                              | No. of Train Stations within Site Boundary (if any): 0                                           |
| Public Right of Way (PROW)                   | Distance: 294m - Market Deeping                                                                  |

Notes:

\* Distances from sites to constraints have been calculated from a single point at the centre of each site boundary

\*\* % Overlaps and Point Counts have been generated using the full extent of the site boundary of each site

<sup>\*\*\*</sup> In cases where % Overlap is 0 this means the constraint is **adjacent** to the site. Sites with no overlaps will be left blank

Site Name Land east of Ermine Street, Ancaster

Site Area (ha) 0.9