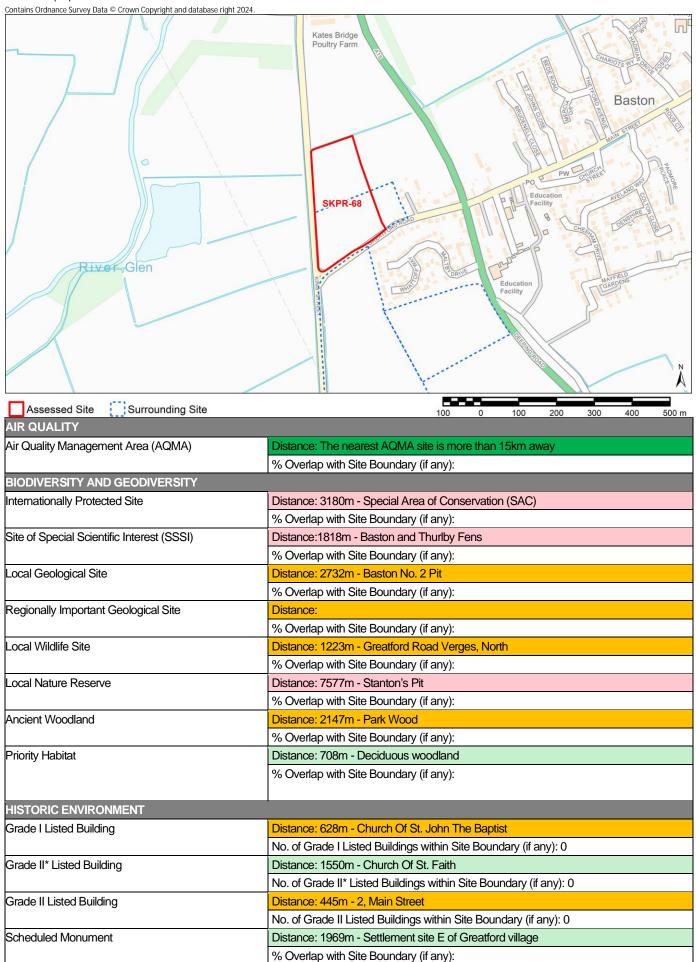

Site Name Extension to Northfields Industrial Estate

Site Area (ha) 14

| Site Area (ha) 14 Contains Ordnance Survey Data © Crown Copyright and database right 2024.                                                                                                                                                                                                                                                                                                                                                                                                                                                                                                                                                                                                                                                                                                                                                                                                                                                                                                                                                                                                                                                                                                                                                                                                                                                                                                                                                                                                                                                                                                                                                                                                                                                                                                                                                                                                                                                                                                                                                                                                                                     | Skine's Meadow  Skines Meadow Farm  TOWNCIATE EAST  Sheepskin is        |
|--------------------------------------------------------------------------------------------------------------------------------------------------------------------------------------------------------------------------------------------------------------------------------------------------------------------------------------------------------------------------------------------------------------------------------------------------------------------------------------------------------------------------------------------------------------------------------------------------------------------------------------------------------------------------------------------------------------------------------------------------------------------------------------------------------------------------------------------------------------------------------------------------------------------------------------------------------------------------------------------------------------------------------------------------------------------------------------------------------------------------------------------------------------------------------------------------------------------------------------------------------------------------------------------------------------------------------------------------------------------------------------------------------------------------------------------------------------------------------------------------------------------------------------------------------------------------------------------------------------------------------------------------------------------------------------------------------------------------------------------------------------------------------------------------------------------------------------------------------------------------------------------------------------------------------------------------------------------------------------------------------------------------------------------------------------------------------------------------------------------------------|-------------------------------------------------------------------------|
| Assessed Site Surrounding Site                                                                                                                                                                                                                                                                                                                                                                                                                                                                                                                                                                                                                                                                                                                                                                                                                                                                                                                                                                                                                                                                                                                                                                                                                                                                                                                                                                                                                                                                                                                                                                                                                                                                                                                                                                                                                                                                                                                                                                                                                                                                                                 |                                                                         |
| AIR QUALITY                                                                                                                                                                                                                                                                                                                                                                                                                                                                                                                                                                                                                                                                                                                                                                                                                                                                                                                                                                                                                                                                                                                                                                                                                                                                                                                                                                                                                                                                                                                                                                                                                                                                                                                                                                                                                                                                                                                                                                                                                                                                                                                    | 100 0 100 200 300 400 500 m                                             |
| Air Quality Management Area (AQMA)                                                                                                                                                                                                                                                                                                                                                                                                                                                                                                                                                                                                                                                                                                                                                                                                                                                                                                                                                                                                                                                                                                                                                                                                                                                                                                                                                                                                                                                                                                                                                                                                                                                                                                                                                                                                                                                                                                                                                                                                                                                                                             | Distance: 14743m - AQMA No.1                                            |
| The same of the state of the st | % Overlap with Site Boundary (if any):                                  |
| BIODIVERSITY AND GEODIVERSITY                                                                                                                                                                                                                                                                                                                                                                                                                                                                                                                                                                                                                                                                                                                                                                                                                                                                                                                                                                                                                                                                                                                                                                                                                                                                                                                                                                                                                                                                                                                                                                                                                                                                                                                                                                                                                                                                                                                                                                                                                                                                                                  |                                                                         |
| Internationally Protected Site                                                                                                                                                                                                                                                                                                                                                                                                                                                                                                                                                                                                                                                                                                                                                                                                                                                                                                                                                                                                                                                                                                                                                                                                                                                                                                                                                                                                                                                                                                                                                                                                                                                                                                                                                                                                                                                                                                                                                                                                                                                                                                 | Distance: 5328m - Special Area of Conservation (SAC)                    |
| ,                                                                                                                                                                                                                                                                                                                                                                                                                                                                                                                                                                                                                                                                                                                                                                                                                                                                                                                                                                                                                                                                                                                                                                                                                                                                                                                                                                                                                                                                                                                                                                                                                                                                                                                                                                                                                                                                                                                                                                                                                                                                                                                              | % Overlap with Site Boundary (if any):                                  |
| Site of Special Scientific Interest (SSSI)                                                                                                                                                                                                                                                                                                                                                                                                                                                                                                                                                                                                                                                                                                                                                                                                                                                                                                                                                                                                                                                                                                                                                                                                                                                                                                                                                                                                                                                                                                                                                                                                                                                                                                                                                                                                                                                                                                                                                                                                                                                                                     | Distance:2419m - Cross Drain                                            |
| , ,                                                                                                                                                                                                                                                                                                                                                                                                                                                                                                                                                                                                                                                                                                                                                                                                                                                                                                                                                                                                                                                                                                                                                                                                                                                                                                                                                                                                                                                                                                                                                                                                                                                                                                                                                                                                                                                                                                                                                                                                                                                                                                                            | % Overlap with Site Boundary (if any):                                  |
| Local Geological Site                                                                                                                                                                                                                                                                                                                                                                                                                                                                                                                                                                                                                                                                                                                                                                                                                                                                                                                                                                                                                                                                                                                                                                                                                                                                                                                                                                                                                                                                                                                                                                                                                                                                                                                                                                                                                                                                                                                                                                                                                                                                                                          | Distance: 3441m - Baston No. 2 Pit                                      |
|                                                                                                                                                                                                                                                                                                                                                                                                                                                                                                                                                                                                                                                                                                                                                                                                                                                                                                                                                                                                                                                                                                                                                                                                                                                                                                                                                                                                                                                                                                                                                                                                                                                                                                                                                                                                                                                                                                                                                                                                                                                                                                                                | % Overlap with Site Boundary (if any):                                  |
| Regionally Important Geological Site                                                                                                                                                                                                                                                                                                                                                                                                                                                                                                                                                                                                                                                                                                                                                                                                                                                                                                                                                                                                                                                                                                                                                                                                                                                                                                                                                                                                                                                                                                                                                                                                                                                                                                                                                                                                                                                                                                                                                                                                                                                                                           | Distance:                                                               |
|                                                                                                                                                                                                                                                                                                                                                                                                                                                                                                                                                                                                                                                                                                                                                                                                                                                                                                                                                                                                                                                                                                                                                                                                                                                                                                                                                                                                                                                                                                                                                                                                                                                                                                                                                                                                                                                                                                                                                                                                                                                                                                                                | % Overlap with Site Boundary (if any):                                  |
| Local Wildlife Site                                                                                                                                                                                                                                                                                                                                                                                                                                                                                                                                                                                                                                                                                                                                                                                                                                                                                                                                                                                                                                                                                                                                                                                                                                                                                                                                                                                                                                                                                                                                                                                                                                                                                                                                                                                                                                                                                                                                                                                                                                                                                                            | Distance: 2092m - Deeping Mill Stream                                   |
|                                                                                                                                                                                                                                                                                                                                                                                                                                                                                                                                                                                                                                                                                                                                                                                                                                                                                                                                                                                                                                                                                                                                                                                                                                                                                                                                                                                                                                                                                                                                                                                                                                                                                                                                                                                                                                                                                                                                                                                                                                                                                                                                | % Overlap with Site Boundary (if any):                                  |
| Local Nature Reserve                                                                                                                                                                                                                                                                                                                                                                                                                                                                                                                                                                                                                                                                                                                                                                                                                                                                                                                                                                                                                                                                                                                                                                                                                                                                                                                                                                                                                                                                                                                                                                                                                                                                                                                                                                                                                                                                                                                                                                                                                                                                                                           | Distance: 10256m - Grimeshaw Wood                                       |
|                                                                                                                                                                                                                                                                                                                                                                                                                                                                                                                                                                                                                                                                                                                                                                                                                                                                                                                                                                                                                                                                                                                                                                                                                                                                                                                                                                                                                                                                                                                                                                                                                                                                                                                                                                                                                                                                                                                                                                                                                                                                                                                                | % Overlap with Site Boundary (if any):                                  |
| Ancient Woodland                                                                                                                                                                                                                                                                                                                                                                                                                                                                                                                                                                                                                                                                                                                                                                                                                                                                                                                                                                                                                                                                                                                                                                                                                                                                                                                                                                                                                                                                                                                                                                                                                                                                                                                                                                                                                                                                                                                                                                                                                                                                                                               | Distance: 5979m - Park Wood                                             |
|                                                                                                                                                                                                                                                                                                                                                                                                                                                                                                                                                                                                                                                                                                                                                                                                                                                                                                                                                                                                                                                                                                                                                                                                                                                                                                                                                                                                                                                                                                                                                                                                                                                                                                                                                                                                                                                                                                                                                                                                                                                                                                                                | % Overlap with Site Boundary (if any):                                  |
| Priority Habitat                                                                                                                                                                                                                                                                                                                                                                                                                                                                                                                                                                                                                                                                                                                                                                                                                                                                                                                                                                                                                                                                                                                                                                                                                                                                                                                                                                                                                                                                                                                                                                                                                                                                                                                                                                                                                                                                                                                                                                                                                                                                                                               | Distance: 1252m - Coastal and floodplain grazing marsh                  |
|                                                                                                                                                                                                                                                                                                                                                                                                                                                                                                                                                                                                                                                                                                                                                                                                                                                                                                                                                                                                                                                                                                                                                                                                                                                                                                                                                                                                                                                                                                                                                                                                                                                                                                                                                                                                                                                                                                                                                                                                                                                                                                                                | % Overlap with Site Boundary (if any):                                  |
| LUCTORIO EN UN CONTROL                                                                                                                                                                                                                                                                                                                                                                                                                                                                                                                                                                                                                                                                                                                                                                                                                                                                                                                                                                                                                                                                                                                                                                                                                                                                                                                                                                                                                                                                                                                                                                                                                                                                                                                                                                                                                                                                                                                                                                                                                                                                                                         |                                                                         |
| HISTORIC ENVIRONMENT                                                                                                                                                                                                                                                                                                                                                                                                                                                                                                                                                                                                                                                                                                                                                                                                                                                                                                                                                                                                                                                                                                                                                                                                                                                                                                                                                                                                                                                                                                                                                                                                                                                                                                                                                                                                                                                                                                                                                                                                                                                                                                           | Distance 4507 to The Old Day 1 A 171 5 1147                             |
| Grade I Listed Building                                                                                                                                                                                                                                                                                                                                                                                                                                                                                                                                                                                                                                                                                                                                                                                                                                                                                                                                                                                                                                                                                                                                                                                                                                                                                                                                                                                                                                                                                                                                                                                                                                                                                                                                                                                                                                                                                                                                                                                                                                                                                                        | Distance: 1527m - The Old Rectory And The East Wing                     |
| One do 11% Linto d Porti                                                                                                                                                                                                                                                                                                                                                                                                                                                                                                                                                                                                                                                                                                                                                                                                                                                                                                                                                                                                                                                                                                                                                                                                                                                                                                                                                                                                                                                                                                                                                                                                                                                                                                                                                                                                                                                                                                                                                                                                                                                                                                       | No. of Grade I Listed Buildings within Site Boundary (if any): 0        |
| Grade II* Listed Building                                                                                                                                                                                                                                                                                                                                                                                                                                                                                                                                                                                                                                                                                                                                                                                                                                                                                                                                                                                                                                                                                                                                                                                                                                                                                                                                                                                                                                                                                                                                                                                                                                                                                                                                                                                                                                                                                                                                                                                                                                                                                                      | Distance: 2157m - Bridge, Over The River Welland                        |
| Crede III leted Duil-live                                                                                                                                                                                                                                                                                                                                                                                                                                                                                                                                                                                                                                                                                                                                                                                                                                                                                                                                                                                                                                                                                                                                                                                                                                                                                                                                                                                                                                                                                                                                                                                                                                                                                                                                                                                                                                                                                                                                                                                                                                                                                                      | No. of Grade II* Listed Buildings within Site Boundary (if any): 0      |
| Grade II Listed Building                                                                                                                                                                                                                                                                                                                                                                                                                                                                                                                                                                                                                                                                                                                                                                                                                                                                                                                                                                                                                                                                                                                                                                                                                                                                                                                                                                                                                                                                                                                                                                                                                                                                                                                                                                                                                                                                                                                                                                                                                                                                                                       | Distance: 1318m - Towngate Farm House, Farmbuildings, Wall And Railings |
| Schodulad Manument                                                                                                                                                                                                                                                                                                                                                                                                                                                                                                                                                                                                                                                                                                                                                                                                                                                                                                                                                                                                                                                                                                                                                                                                                                                                                                                                                                                                                                                                                                                                                                                                                                                                                                                                                                                                                                                                                                                                                                                                                                                                                                             | No. of Grade II Listed Buildings within Site Boundary (if any): 0       |
| Scheduled Monument                                                                                                                                                                                                                                                                                                                                                                                                                                                                                                                                                                                                                                                                                                                                                                                                                                                                                                                                                                                                                                                                                                                                                                                                                                                                                                                                                                                                                                                                                                                                                                                                                                                                                                                                                                                                                                                                                                                                                                                                                                                                                                             | Distance: 1503m - Village cross, Towngate                               |
|                                                                                                                                                                                                                                                                                                                                                                                                                                                                                                                                                                                                                                                                                                                                                                                                                                                                                                                                                                                                                                                                                                                                                                                                                                                                                                                                                                                                                                                                                                                                                                                                                                                                                                                                                                                                                                                                                                                                                                                                                                                                                                                                | % Overlap with Site Boundary (if any):                                  |

| Conservation Area                            | Distance: 1160m - Market Deeping Conservation Area                                               |
|----------------------------------------------|--------------------------------------------------------------------------------------------------|
| CONSCIVATION AIGA                            | % Overlap with Site Boundary (if any):                                                           |
| Registered Park and Garden                   | Distance: 5772m - Greatford Hall                                                                 |
| r togistored i direand Cardon                | % Overlap with Site Boundary (if any):                                                           |
| LANDSCAPE                                    | 70 Overlag man one Boardary (in any).                                                            |
| Tree Preservation Order (TPO)                | Distance: 964m - 113-Market Deeping (Lady Margarets Avenue)                                      |
| ( 1,                                         | No. of TPO's within Site Boundary (if any): 0                                                    |
|                                              |                                                                                                  |
| Flood Zone 2                                 | Distance: 184                                                                                    |
|                                              | % Overlap with Site Boundary (if any):                                                           |
| Flood Zone 3                                 | Distance: 184                                                                                    |
|                                              | % Overlap with Site Boundary (if any):                                                           |
| LAND, SOIL, AND WATER RESOURCES              |                                                                                                  |
| Agricultural Land Classification – Grade I   | % Overlap with Site Boundary (if any): No Overlap with Grade 1 Agricultural Land                 |
| Agricultural Land Classification – Grade II  | % Overlap with Site Boundary (if any): 100% - Overlap with Grade 2 Agricultural Land             |
| Agricultural Land Classification – Grade III | % Overlap with Site Boundary (if any): No Overlap with Grade 3 Agricultural Land                 |
| Mineral Safeguarding Area                    | % Overlap with Site Boundary (if any): Sand and Gravel Minerals Safeguarding Area (100% Overlap) |
| Mineral Consultation Area                    | % Overlap with Site Boundary (if any):                                                           |
| River                                        | Distance: 1803m                                                                                  |
|                                              | % Overlap with Site Boundary (if any):                                                           |
| Source Protection Zone                       | % Overlap with Site Boundary (if any): No overlap with Source Protection Zones                   |
| COMMUNITY WELLBEING                          |                                                                                                  |
| Employment Site                              | Distance: 0m - SKLP177                                                                           |
|                                              | % Overlap with Site Boundary (if any): 99                                                        |
| Primary Service - Shop                       | Distance: 1044m                                                                                  |
|                                              | No. of Shops within Site Boundary (if any): 0                                                    |
| Primary Service – Primary School             | Distance: 1116m                                                                                  |
|                                              | No. of Primary Schools within Site Boundary (if any): 0                                          |
| Primary Service – Secondary School/College   | Distance: 1794m                                                                                  |
|                                              | No. of Secondary Schools/Colleges within Site Boundary (if any): 0                               |
| Primary Service – Surgery                    | Distance: 971m                                                                                   |
|                                              | No. of Surgeries within Site Boundary (if any): 0                                                |
| Town Centre                                  | Distance: 1641m - Deepings Town Centre                                                           |
|                                              | % Overlap with Site Boundary (if any):                                                           |
| Open Space                                   | Distance: 42m - Deeping Sports and Social Club                                                   |
|                                              | % Overlap with Site Boundary (if any): 0                                                         |
| TRANSPORTATION Due Deuts                     | Distance 4445 as                                                                                 |
| Bus Route                                    | Distance: 1415m                                                                                  |
| Bus Stop                                     | Distance: 907m                                                                                   |
| Train Ctation                                | No. of Bus Stops within Site Boundary (if any): 0                                                |
| Train Station                                | Distance: 12657m                                                                                 |
|                                              | No. of Train Stations within Site Boundary (if any): 0                                           |
| Public Right of Way (PROW)                   | Distance: 294m - Market Deeping                                                                  |

Notes:

\* Distances from sites to constraints have been calculated from a single point at the centre of each site boundary

\*\* % Overlaps and Point Counts have been generated using the full extent of the site boundary of each site

<sup>\*\*\*</sup> In cases where % Overlap is 0 this means the constraint is **adjacent** to the site. Sites with no overlaps will be left blank

Site Name Land east of Ermine Street, Ancaster

Site Area (ha) 0.9