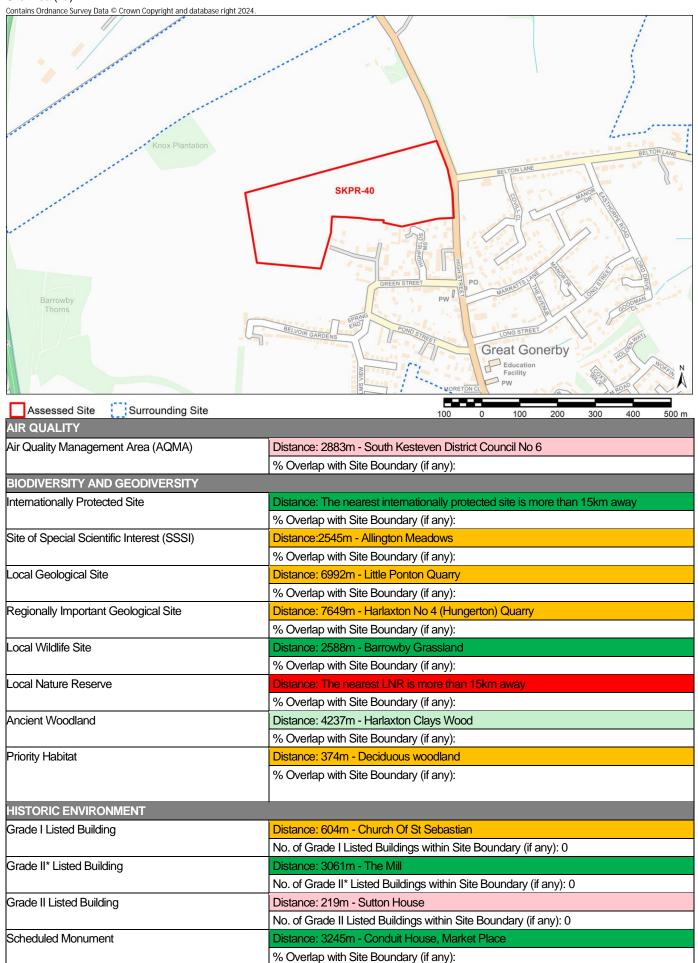

No. of Secondary Schools/Colleges within Site Boundary (if any): 0  Distance: 1790m  No. of Surgeries within Site Boundary (if any): 0  Distance: 2036m - Grantham Town Centre  % Overlap with Site Boundary (if any):  Distance: 177m - Pennine Way  % Overlap with Site Boundary (if any):  Distance: 97m  Distance: 164m  No. of Bus Stops within Site Boundary (if any): 0 |

Notes:

\* Distances from sites to constraints have been calculated from a single point at the centre of each site boundary

\*\* % Overlaps and Point Counts have been generated using the full extent of the site boundary of each site

\*\*\* In cases where % Overlap is 0 this means the constraint is **adjacent** to the site. Sites with no overlaps will be left blank

Site Name Newark Hill, Great Gonerby

Site Area (ha) 8.8



| Conservation Area                            | Distance: 166m - Great Gonerby Conservation Area                                     |
|----------------------------------------------|--------------------------------------------------------------------------------------|
|                                              | % Overlap with Site Boundary (if any):                                               |
| Registered Park and Garden                   | Distance: 2952m - Belton House                                                       |
|                                              | % Overlap with Site Boundary (if any):                                               |
| LANDSCAPE                                    |