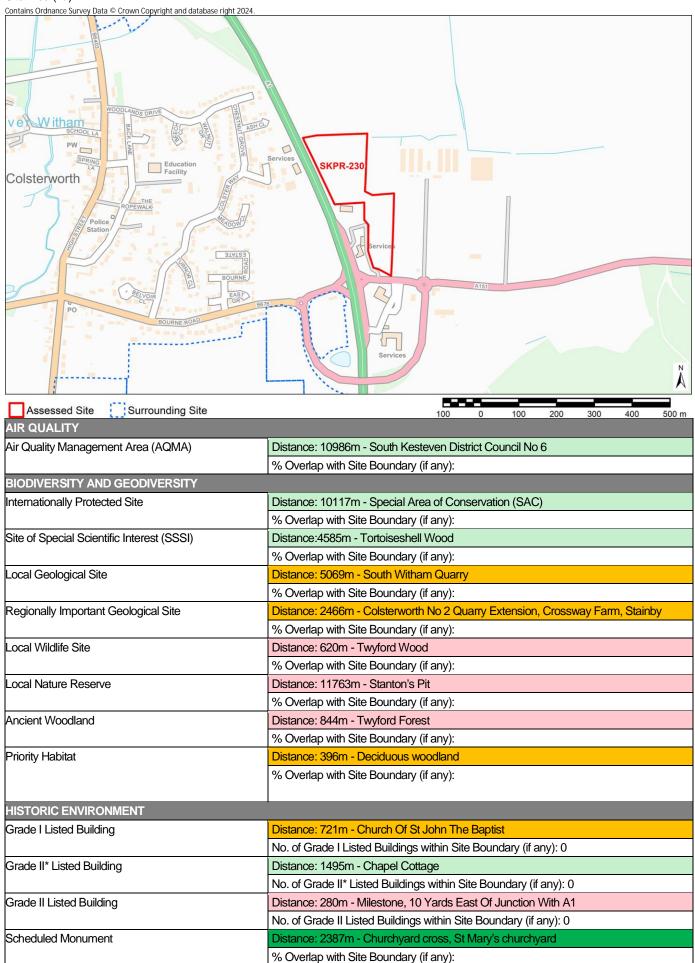

Site Name Extension to Northfields Industrial Estate

Site Area (ha) 14

| Site Area (ha) 14 Contains Ordnance Survey Data © Crown Copyright and database right 2024.                                                                                                                                                                                                                                                                                                                                                                                                                                                                                                                                                                                                                                                                                                                                                                                                                                                                                                                                                                                                                                                                                                                                                                                                                                                                                                                                                                                                                                                                                                                                                                                                                                                                                                                                                                                                                                                                                                                                                                                                                                     | Skine's Meadow  Skines Meadow Farm  TOWNCIATE EAST  Sheepskin is        |
|--------------------------------------------------------------------------------------------------------------------------------------------------------------------------------------------------------------------------------------------------------------------------------------------------------------------------------------------------------------------------------------------------------------------------------------------------------------------------------------------------------------------------------------------------------------------------------------------------------------------------------------------------------------------------------------------------------------------------------------------------------------------------------------------------------------------------------------------------------------------------------------------------------------------------------------------------------------------------------------------------------------------------------------------------------------------------------------------------------------------------------------------------------------------------------------------------------------------------------------------------------------------------------------------------------------------------------------------------------------------------------------------------------------------------------------------------------------------------------------------------------------------------------------------------------------------------------------------------------------------------------------------------------------------------------------------------------------------------------------------------------------------------------------------------------------------------------------------------------------------------------------------------------------------------------------------------------------------------------------------------------------------------------------------------------------------------------------------------------------------------------|-------------------------------------------------------------------------|
| Assessed Site Surrounding Site                                                                                                                                                                                                                                                                                                                                                                                                                                                                                                                                                                                                                                                                                                                                                                                                                                                                                                                                                                                                                                                                                                                                                                                                                                                                                                                                                                                                                                                                                                                                                                                                                                                                                                                                                                                                                                                                                                                                                                                                                                                                                                 |                                                                         |
| AIR QUALITY                                                                                                                                                                                                                                                                                                                                                                                                                                                                                                                                                                                                                                                                                                                                                                                                                                                                                                                                                                                                                                                                                                                                                                                                                                                                                                                                                                                                                                                                                                                                                                                                                                                                                                                                                                                                                                                                                                                                                                                                                                                                                                                    | 100 0 100 200 300 400 500 m                                             |
| Air Quality Management Area (AQMA)                                                                                                                                                                                                                                                                                                                                                                                                                                                                                                                                                                                                                                                                                                                                                                                                                                                                                                                                                                                                                                                                                                                                                                                                                                                                                                                                                                                                                                                                                                                                                                                                                                                                                                                                                                                                                                                                                                                                                                                                                                                                                             | Distance: 14743m - AQMA No.1                                            |
| The same of the state of the st | % Overlap with Site Boundary (if any):                                  |
| BIODIVERSITY AND GEODIVERSITY                                                                                                                                                                                                                                                                                                                                                                                                                                                                                                                                                                                                                                                                                                                                                                                                                                                                                                                                                                                                                                                                                                                                                                                                                                                                                                                                                                                                                                                                                                                                                                                                                                                                                                                                                                                                                                                                                                                                                                                                                                                                                                  |                                                                         |
| Internationally Protected Site                                                                                                                                                                                                                                                                                                                                                                                                                                                                                                                                                                                                                                                                                                                                                                                                                                                                                                                                                                                                                                                                                                                                                                                                                                                                                                                                                                                                                                                                                                                                                                                                                                                                                                                                                                                                                                                                                                                                                                                                                                                                                                 | Distance: 5328m - Special Area of Conservation (SAC)                    |
| ,                                                                                                                                                                                                                                                                                                                                                                                                                                                                                                                                                                                                                                                                                                                                                                                                                                                                                                                                                                                                                                                                                                                                                                                                                                                                                                                                                                                                                                                                                                                                                                                                                                                                                                                                                                                                                                                                                                                                                                                                                                                                                                                              | % Overlap with Site Boundary (if any):                                  |
| Site of Special Scientific Interest (SSSI)                                                                                                                                                                                                                                                                                                                                                                                                                                                                                                                                                                                                                                                                                                                                                                                                                                                                                                                                                                                                                                                                                                                                                                                                                                                                                                                                                                                                                                                                                                                                                                                                                                                                                                                                                                                                                                                                                                                                                                                                                                                                                     | Distance:2419m - Cross Drain                                            |
| , ,                                                                                                                                                                                                                                                                                                                                                                                                                                                                                                                                                                                                                                                                                                                                                                                                                                                                                                                                                                                                                                                                                                                                                                                                                                                                                                                                                                                                                                                                                                                                                                                                                                                                                                                                                                                                                                                                                                                                                                                                                                                                                                                            | % Overlap with Site Boundary (if any):                                  |
| Local Geological Site                                                                                                                                                                                                                                                                                                                                                                                                                                                                                                                                                                                                                                                                                                                                                                                                                                                                                                                                                                                                                                                                                                                                                                                                                                                                                                                                                                                                                                                                                                                                                                                                                                                                                                                                                                                                                                                                                                                                                                                                                                                                                                          | Distance: 3441m - Baston No. 2 Pit                                      |
|                                                                                                                                                                                                                                                                                                                                                                                                                                                                                                                                                                                                                                                                                                                                                                                                                                                                                                                                                                                                                                                                                                                                                                                                                                                                                                                                                                                                                                                                                                                                                                                                                                                                                                                                                                                                                                                                                                                                                                                                                                                                                                                                | % Overlap with Site Boundary (if any):                                  |
| Regionally Important Geological Site                                                                                                                                                                                                                                                                                                                                                                                                                                                                                                                                                                                                                                                                                                                                                                                                                                                                                                                                                                                                                                                                                                                                                                                                                                                                                                                                                                                                                                                                                                                                                                                                                                                                                                                                                                                                                                                                                                                                                                                                                                                                                           | Distance:                                                               |
|                                                                                                                                                                                                                                                                                                                                                                                                                                                                                                                                                                                                                                                                                                                                                                                                                                                                                                                                                                                                                                                                                                                                                                                                                                                                                                                                                                                                                                                                                                                                                                                                                                                                                                                                                                                                                                                                                                                                                                                                                                                                                                                                | % Overlap with Site Boundary (if any):                                  |
| Local Wildlife Site                                                                                                                                                                                                                                                                                                                                                                                                                                                                                                                                                                                                                                                                                                                                                                                                                                                                                                                                                                                                                                                                                                                                                                                                                                                                                                                                                                                                                                                                                                                                                                                                                                                                                                                                                                                                                                                                                                                                                                                                                                                                                                            | Distance: 2092m - Deeping Mill Stream                                   |
|                                                                                                                                                                                                                                                                                                                                                                                                                                                                                                                                                                                                                                                                                                                                                                                                                                                                                                                                                                                                                                                                                                                                                                                                                                                                                                                                                                                                                                                                                                                                                                                                                                                                                                                                                                                                                                                                                                                                                                                                                                                                                                                                | % Overlap with Site Boundary (if any):                                  |
| Local Nature Reserve                                                                                                                                                                                                                                                                                                                                                                                                                                                                                                                                                                                                                                                                                                                                                                                                                                                                                                                                                                                                                                                                                                                                                                                                                                                                                                                                                                                                                                                                                                                                                                                                                                                                                                                                                                                                                                                                                                                                                                                                                                                                                                           | Distance: 10256m - Grimeshaw Wood                                       |
|                                                                                                                                                                                                                                                                                                                                                                                                                                                                                                                                                                                                                                                                                                                                                                                                                                                                                                                                                                                                                                                                                                                                                                                                                                                                                                                                                                                                                                                                                                                                                                                                                                                                                                                                                                                                                                                                                                                                                                                                                                                                                                                                | % Overlap with Site Boundary (if any):                                  |
| Ancient Woodland                                                                                                                                                                                                                                                                                                                                                                                                                                                                                                                                                                                                                                                                                                                                                                                                                                                                                                                                                                                                                                                                                                                                                                                                                                                                                                                                                                                                                                                                                                                                                                                                                                                                                                                                                                                                                                                                                                                                                                                                                                                                                                               | Distance: 5979m - Park Wood                                             |
|                                                                                                                                                                                                                                                                                                                                                                                                                                                                                                                                                                                                                                                                                                                                                                                                                                                                                                                                                                                                                                                                                                                                                                                                                                                                                                                                                                                                                                                                                                                                                                                                                                                                                                                                                                                                                                                                                                                                                                                                                                                                                                                                | % Overlap with Site Boundary (if any):                                  |
| Priority Habitat                                                                                                                                                                                                                                                                                                                                                                                                                                                                                                                                                                                                                                                                                                                                                                                                                                                                                                                                                                                                                                                                                                                                                                                                                                                                                                                                                                                                                                                                                                                                                                                                                                                                                                                                                                                                                                                                                                                                                                                                                                                                                                               | Distance: 1252m - Coastal and floodplain grazing marsh                  |
|                                                                                                                                                                                                                                                                                                                                                                                                                                                                                                                                                                                                                                                                                                                                                                                                                                                                                                                                                                                                                                                                                                                                                                                                                                                                                                                                                                                                                                                                                                                                                                                                                                                                                                                                                                                                                                                                                                                                                                                                                                                                                                                                | % Overlap with Site Boundary (if any):                                  |
| LUCTORIO EN UN CONTROL                                                                                                                                                                                                                                                                                                                                                                                                                                                                                                                                                                                                                                                                                                                                                                                                                                                                                                                                                                                                                                                                                                                                                                                                                                                                                                                                                                                                                                                                                                                                                                                                                                                                                                                                                                                                                                                                                                                                                                                                                                                                                                         |                                                                         |
| HISTORIC ENVIRONMENT                                                                                                                                                                                                                                                                                                                                                                                                                                                                                                                                                                                                                                                                                                                                                                                                                                                                                                                                                                                                                                                                                                                                                                                                                                                                                                                                                                                                                                                                                                                                                                                                                                                                                                                                                                                                                                                                                                                                                                                                                                                                                                           | Distance 4507 to The Old Day 1 A 171 5 1147                             |
| Grade I Listed Building                                                                                                                                                                                                                                                                                                                                                                                                                                                                                                                                                                                                                                                                                                                                                                                                                                                                                                                                                                                                                                                                                                                                                                                                                                                                                                                                                                                                                                                                                                                                                                                                                                                                                                                                                                                                                                                                                                                                                                                                                                                                                                        | Distance: 1527m - The Old Rectory And The East Wing                     |
| One do 11% Linto d Porti                                                                                                                                                                                                                                                                                                                                                                                                                                                                                                                                                                                                                                                                                                                                                                                                                                                                                                                                                                                                                                                                                                                                                                                                                                                                                                                                                                                                                                                                                                                                                                                                                                                                                                                                                                                                                                                                                                                                                                                                                                                                                                       | No. of Grade I Listed Buildings within Site Boundary (if any): 0        |
| Grade II* Listed Building                                                                                                                                                                                                                                                                                                                                                                                                                                                                                                                                                                                                                                                                                                                                                                                                                                                                                                                                                                                                                                                                                                                                                                                                                                                                                                                                                                                                                                                                                                                                                                                                                                                                                                                                                                                                                                                                                                                                                                                                                                                                                                      | Distance: 2157m - Bridge, Over The River Welland                        |
| Crede III leted Duil-live                                                                                                                                                                                                                                                                                                                                                                                                                                                                                                                                                                                                                                                                                                                                                                                                                                                                                                                                                                                                                                                                                                                                                                                                                                                                                                                                                                                                                                                                                                                                                                                                                                                                                                                                                                                                                                                                                                                                                                                                                                                                                                      | No. of Grade II* Listed Buildings within Site Boundary (if any): 0      |
| Grade II Listed Building                                                                                                                                                                                                                                                                                                                                                                                                                                                                                                                                                                                                                                                                                                                                                                                                                                                                                                                                                                                                                                                                                                                                                                                                                                                                                                                                                                                                                                                                                                                                                                                                                                                                                                                                                                                                                                                                                                                                                                                                                                                                                                       | Distance: 1318m - Towngate Farm House, Farmbuildings, Wall And Railings |
| Schodulad Manument                                                                                                                                                                                                                                                                                                                                                                                                                                                                                                                                                                                                                                                                                                                                                                                                                                                                                                                                                                                                                                                                                                                                                                                                                                                                                                                                                                                                                                                                                                                                                                                                                                                                                                                                                                                                                                                                                                                                                                                                                                                                                                             | No. of Grade II Listed Buildings within Site Boundary (if any): 0       |
| Scheduled Monument                                                                                                                                                                                                                                                                                                                                                                                                                                                                                                                                                                                                                                                                                                                                                                                                                                                                                                                                                                                                                                                                                                                                                                                                                                                                                                                                                                                                                                                                                                                                                                                                                                                                                                                                                                                                                                                                                                                                                                                                                                                                                                             | Distance: 1503m - Village cross, Towngate                               |
|                                                                                                                                                                                                                                                                                                                                                                                                                                                                                                                                                                                                                                                                                                                                                                                                                                                                                                                                                                                                                                                                                                                                                                                                                                                                                                                                                                                                                                                                                                                                                                                                                                                                                                                                                                                                                                                                                                                                                                                                                                                                                                                                | % Overlap with Site Boundary (if any):                                  |

| Conservation Area                            | Distance: 1160m - Market Deeping Conservation Area                                               |
|----------------------------------------------|--------------------------------------------------------------------------------------------------|
| CONSCIVATION AIGA                            | % Overlap with Site Boundary (if any):                                                           |
| Registered Park and Garden                   | Distance: 5772m - Greatford Hall                                                                 |
| r togistored i direand Cardon                | % Overlap with Site Boundary (if any):                                                           |
| LANDSCAPE                                    | 70 Overlag man one Boardary (in any).                                                            |
| Tree Preservation Order (TPO)                | Distance: 964m - 113-Market Deeping (Lady Margarets Avenue)                                      |
| ( 1,                                         | No. of TPO's within Site Boundary (if any): 0                                                    |
|                                              |                                                                                                  |
| Flood Zone 2                                 | Distance: 184                                                                                    |
|                                              | % Overlap with Site Boundary (if any):                                                           |
| Flood Zone 3                                 | Distance: 184                                                                                    |
|                                              | % Overlap with Site Boundary (if any):                                                           |
| LAND, SOIL, AND WATER RESOURCES              |                                                                                                  |
| Agricultural Land Classification – Grade I   | % Overlap with Site Boundary (if any): No Overlap with Grade 1 Agricultural Land                 |
| Agricultural Land Classification – Grade II  | % Overlap with Site Boundary (if any): 100% - Overlap with Grade 2 Agricultural Land             |
| Agricultural Land Classification – Grade III | % Overlap with Site Boundary (if any): No Overlap with Grade 3 Agricultural Land                 |
| Mineral Safeguarding Area                    | % Overlap with Site Boundary (if any): Sand and Gravel Minerals Safeguarding Area (100% Overlap) |
| Mineral Consultation Area                    | % Overlap with Site Boundary (if any):                                                           |
| River                                        | Distance: 1803m                                                                                  |
|                                              | % Overlap with Site Boundary (if any):                                                           |
| Source Protection Zone                       | % Overlap with Site Boundary (if any): No overlap with Source Protection Zones                   |
| COMMUNITY WELLBEING                          |                                                                                                  |
| Employment Site                              | Distance: 0m - SKLP177                                                                           |
|                                              | % Overlap with Site Boundary (if any): 99                                                        |
| Primary Service - Shop                       | Distance: 1044m                                                                                  |
|                                              | No. of Shops within Site Boundary (if any): 0                                                    |
| Primary Service – Primary School             | Distance: 1116m                                                                                  |
|                                              | No. of Primary Schools within Site Boundary (if any): 0                                          |
| Primary Service – Secondary School/College   | Distance: 1794m                                                                                  |
|                                              | No. of Secondary Schools/Colleges within Site Boundary (if any): 0                               |
| Primary Service – Surgery                    | Distance: 971m                                                                                   |
|                                              | No. of Surgeries within Site Boundary (if any): 0                                                |
| Town Centre                                  | Distance: 1641m - Deepings Town Centre                                                           |
|                                              | % Overlap with Site Boundary (if any):                                                           |
| Open Space                                   | Distance: 42m - Deeping Sports and Social Club                                                   |
|                                              | % Overlap with Site Boundary (if any): 0                                                         |
| TRANSPORTATION Due Deuts                     | Distance 4445 as                                                                                 |
| Bus Route                                    | Distance: 1415m                                                                                  |
| Bus Stop                                     | Distance: 907m                                                                                   |
| Train Ctation                                | No. of Bus Stops within Site Boundary (if any): 0                                                |
| Train Station                                | Distance: 12657m                                                                                 |
|                                              | No. of Train Stations within Site Boundary (if any): 0                                           |
| Public Right of Way (PROW)                   | Distance: 294m - Market Deeping                                                                  |

Notes:

\* Distances from sites to constraints have been calculated from a single point at the centre of each site boundary

\*\* % Overlaps and Point Counts have been generated using the full extent of the site boundary of each site

<sup>\*\*\*</sup> In cases where % Overlap is 0 this means the constraint is **adjacent** to the site. Sites with no overlaps will be left blank

Site Name Land east of Ermine Street, Ancaster

Site Area (ha) 0.9