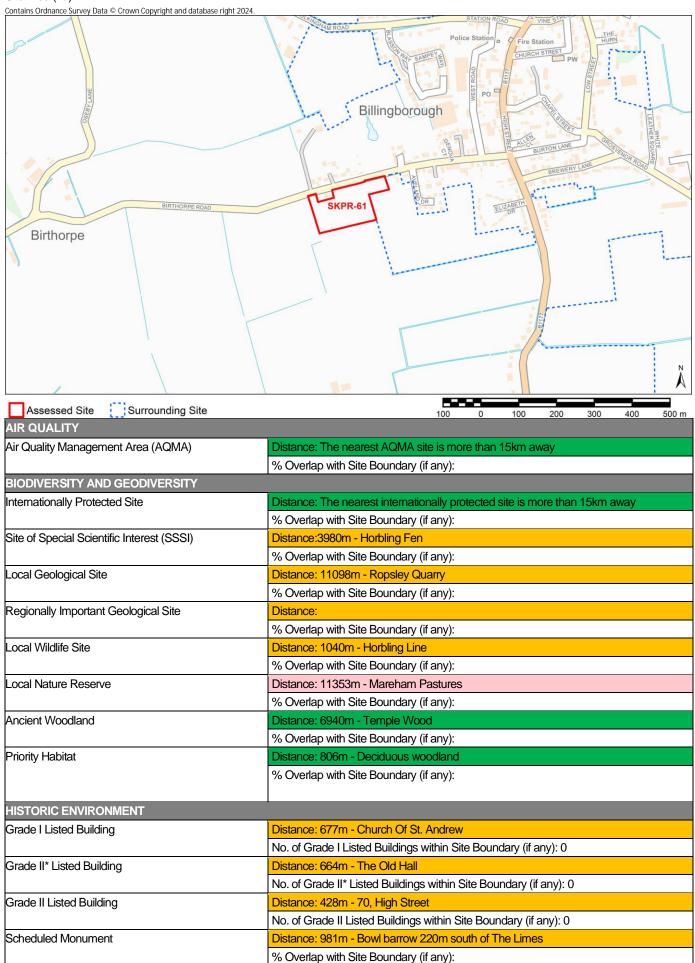

Site Name Extension to Northfields Industrial Estate

Site Area (ha) 14

| Site Area (ha) 14 Contains Ordnance Survey Data © Crown Copyright and database right 2024.                                                                                                                                                                                                                                                                                                                                                                                                                                                                                                                                                                                                                                                                                                                                                                                                                                                                                                                                                                                                                                                                                                                                                                                                                                                                                                                                                                                                                                                                                                                                                                                                                                                                                                                                                                                                                                                                                                                                                                                                                                     | Skine's Meadow  Skines Meadow Farm  TOWNCIATE EAST  Sheepskin is        |
|--------------------------------------------------------------------------------------------------------------------------------------------------------------------------------------------------------------------------------------------------------------------------------------------------------------------------------------------------------------------------------------------------------------------------------------------------------------------------------------------------------------------------------------------------------------------------------------------------------------------------------------------------------------------------------------------------------------------------------------------------------------------------------------------------------------------------------------------------------------------------------------------------------------------------------------------------------------------------------------------------------------------------------------------------------------------------------------------------------------------------------------------------------------------------------------------------------------------------------------------------------------------------------------------------------------------------------------------------------------------------------------------------------------------------------------------------------------------------------------------------------------------------------------------------------------------------------------------------------------------------------------------------------------------------------------------------------------------------------------------------------------------------------------------------------------------------------------------------------------------------------------------------------------------------------------------------------------------------------------------------------------------------------------------------------------------------------------------------------------------------------|-------------------------------------------------------------------------|
| Assessed Site Surrounding Site                                                                                                                                                                                                                                                                                                                                                                                                                                                                                                                                                                                                                                                                                                                                                                                                                                                                                                                                                                                                                                                                                                                                                                                                                                                                                                                                                                                                                                                                                                                                                                                                                                                                                                                                                                                                                                                                                                                                                                                                                                                                                                 |                                                                         |
| AIR QUALITY                                                                                                                                                                                                                                                                                                                                                                                                                                                                                                                                                                                                                                                                                                                                                                                                                                                                                                                                                                                                                                                                                                                                                                                                                                                                                                                                                                                                                                                                                                                                                                                                                                                                                                                                                                                                                                                                                                                                                                                                                                                                                                                    | 100 0 100 200 300 400 500 m                                             |
| Air Quality Management Area (AQMA)                                                                                                                                                                                                                                                                                                                                                                                                                                                                                                                                                                                                                                                                                                                                                                                                                                                                                                                                                                                                                                                                                                                                                                                                                                                                                                                                                                                                                                                                                                                                                                                                                                                                                                                                                                                                                                                                                                                                                                                                                                                                                             | Distance: 14743m - AQMA No.1                                            |
| The same of the state of the st | % Overlap with Site Boundary (if any):                                  |
| BIODIVERSITY AND GEODIVERSITY                                                                                                                                                                                                                                                                                                                                                                                                                                                                                                                                                                                                                                                                                                                                                                                                                                                                                                                                                                                                                                                                                                                                                                                                                                                                                                                                                                                                                                                                                                                                                                                                                                                                                                                                                                                                                                                                                                                                                                                                                                                                                                  |                                                                         |
| Internationally Protected Site                                                                                                                                                                                                                                                                                                                                                                                                                                                                                                                                                                                                                                                                                                                                                                                                                                                                                                                                                                                                                                                                                                                                                                                                                                                                                                                                                                                                                                                                                                                                                                                                                                                                                                                                                                                                                                                                                                                                                                                                                                                                                                 | Distance: 5328m - Special Area of Conservation (SAC)                    |
| ,                                                                                                                                                                                                                                                                                                                                                                                                                                                                                                                                                                                                                                                                                                                                                                                                                                                                                                                                                                                                                                                                                                                                                                                                                                                                                                                                                                                                                                                                                                                                                                                                                                                                                                                                                                                                                                                                                                                                                                                                                                                                                                                              | % Overlap with Site Boundary (if any):                                  |
| Site of Special Scientific Interest (SSSI)                                                                                                                                                                                                                                                                                                                                                                                                                                                                                                                                                                                                                                                                                                                                                                                                                                                                                                                                                                                                                                                                                                                                                                                                                                                                                                                                                                                                                                                                                                                                                                                                                                                                                                                                                                                                                                                                                                                                                                                                                                                                                     | Distance:2419m - Cross Drain                                            |
| , ,                                                                                                                                                                                                                                                                                                                                                                                                                                                                                                                                                                                                                                                                                                                                                                                                                                                                                                                                                                                                                                                                                                                                                                                                                                                                                                                                                                                                                                                                                                                                                                                                                                                                                                                                                                                                                                                                                                                                                                                                                                                                                                                            | % Overlap with Site Boundary (if any):                                  |
| Local Geological Site                                                                                                                                                                                                                                                                                                                                                                                                                                                                                                                                                                                                                                                                                                                                                                                                                                                                                                                                                                                                                                                                                                                                                                                                                                                                                                                                                                                                                                                                                                                                                                                                                                                                                                                                                                                                                                                                                                                                                                                                                                                                                                          | Distance: 3441m - Baston No. 2 Pit                                      |
|                                                                                                                                                                                                                                                                                                                                                                                                                                                                                                                                                                                                                                                                                                                                                                                                                                                                                                                                                                                                                                                                                                                                                                                                                                                                                                                                                                                                                                                                                                                                                                                                                                                                                                                                                                                                                                                                                                                                                                                                                                                                                                                                | % Overlap with Site Boundary (if any):                                  |
| Regionally Important Geological Site                                                                                                                                                                                                                                                                                                                                                                                                                                                                                                                                                                                                                                                                                                                                                                                                                                                                                                                                                                                                                                                                                                                                                                                                                                                                                                                                                                                                                                                                                                                                                                                                                                                                                                                                                                                                                                                                                                                                                                                                                                                                                           | Distance:                                                               |
|                                                                                                                                                                                                                                                                                                                                                                                                                                                                                                                                                                                                                                                                                                                                                                                                                                                                                                                                                                                                                                                                                                                                                                                                                                                                                                                                                                                                                                                                                                                                                                                                                                                                                                                                                                                                                                                                                                                                                                                                                                                                                                                                | % Overlap with Site Boundary (if any):                                  |
| Local Wildlife Site                                                                                                                                                                                                                                                                                                                                                                                                                                                                                                                                                                                                                                                                                                                                                                                                                                                                                                                                                                                                                                                                                                                                                                                                                                                                                                                                                                                                                                                                                                                                                                                                                                                                                                                                                                                                                                                                                                                                                                                                                                                                                                            | Distance: 2092m - Deeping Mill Stream                                   |
|                                                                                                                                                                                                                                                                                                                                                                                                                                                                                                                                                                                                                                                                                                                                                                                                                                                                                                                                                                                                                                                                                                                                                                                                                                                                                                                                                                                                                                                                                                                                                                                                                                                                                                                                                                                                                                                                                                                                                                                                                                                                                                                                | % Overlap with Site Boundary (if any):                                  |
| Local Nature Reserve                                                                                                                                                                                                                                                                                                                                                                                                                                                                                                                                                                                                                                                                                                                                                                                                                                                                                                                                                                                                                                                                                                                                                                                                                                                                                                                                                                                                                                                                                                                                                                                                                                                                                                                                                                                                                                                                                                                                                                                                                                                                                                           | Distance: 10256m - Grimeshaw Wood                                       |
|                                                                                                                                                                                                                                                                                                                                                                                                                                                                                                                                                                                                                                                                                                                                                                                                                                                                                                                                                                                                                                                                                                                                                                                                                                                                                                                                                                                                                                                                                                                                                                                                                                                                                                                                                                                                                                                                                                                                                                                                                                                                                                                                | % Overlap with Site Boundary (if any):                                  |
| Ancient Woodland                                                                                                                                                                                                                                                                                                                                                                                                                                                                                                                                                                                                                                                                                                                                                                                                                                                                                                                                                                                                                                                                                                                                                                                                                                                                                                                                                                                                                                                                                                                                                                                                                                                                                                                                                                                                                                                                                                                                                                                                                                                                                                               | Distance: 5979m - Park Wood                                             |
|                                                                                                                                                                                                                                                                                                                                                                                                                                                                                                                                                                                                                                                                                                                                                                                                                                                                                                                                                                                                                                                                                                                                                                                                                                                                                                                                                                                                                                                                                                                                                                                                                                                                                                                                                                                                                                                                                                                                                                                                                                                                                                                                | % Overlap with Site Boundary (if any):                                  |
| Priority Habitat                                                                                                                                                                                                                                                                                                                                                                                                                                                                                                                                                                                                                                                                                                                                                                                                                                                                                                                                                                                                                                                                                                                                                                                                                                                                                                                                                                                                                                                                                                                                                                                                                                                                                                                                                                                                                                                                                                                                                                                                                                                                                                               | Distance: 1252m - Coastal and floodplain grazing marsh                  |
|                                                                                                                                                                                                                                                                                                                                                                                                                                                                                                                                                                                                                                                                                                                                                                                                                                                                                                                                                                                                                                                                                                                                                                                                                                                                                                                                                                                                                                                                                                                                                                                                                                                                                                                                                                                                                                                                                                                                                                                                                                                                                                                                | % Overlap with Site Boundary (if any):                                  |
| LUCTORIO EN UN CONTROL                                                                                                                                                                                                                                                                                                                                                                                                                                                                                                                                                                                                                                                                                                                                                                                                                                                                                                                                                                                                                                                                                                                                                                                                                                                                                                                                                                                                                                                                                                                                                                                                                                                                                                                                                                                                                                                                                                                                                                                                                                                                                                         |                                                                         |
| HISTORIC ENVIRONMENT                                                                                                                                                                                                                                                                                                                                                                                                                                                                                                                                                                                                                                                                                                                                                                                                                                                                                                                                                                                                                                                                                                                                                                                                                                                                                                                                                                                                                                                                                                                                                                                                                                                                                                                                                                                                                                                                                                                                                                                                                                                                                                           | Distance 4507 to The Old Day 1 A 171 5 1147                             |
| Grade I Listed Building                                                                                                                                                                                                                                                                                                                                                                                                                                                                                                                                                                                                                                                                                                                                                                                                                                                                                                                                                                                                                                                                                                                                                                                                                                                                                                                                                                                                                                                                                                                                                                                                                                                                                                                                                                                                                                                                                                                                                                                                                                                                                                        | Distance: 1527m - The Old Rectory And The East Wing                     |
| One do 11% Linto d Porti                                                                                                                                                                                                                                                                                                                                                                                                                                                                                                                                                                                                                                                                                                                                                                                                                                                                                                                                                                                                                                                                                                                                                                                                                                                                                                                                                                                                                                                                                                                                                                                                                                                                                                                                                                                                                                                                                                                                                                                                                                                                                                       | No. of Grade I Listed Buildings within Site Boundary (if any): 0        |
| Grade II* Listed Building                                                                                                                                                                                                                                                                                                                                                                                                                                                                                                                                                                                                                                                                                                                                                                                                                                                                                                                                                                                                                                                                                                                                                                                                                                                                                                                                                                                                                                                                                                                                                                                                                                                                                                                                                                                                                                                                                                                                                                                                                                                                                                      | Distance: 2157m - Bridge, Over The River Welland                        |
| Crede III leted Duil-live                                                                                                                                                                                                                                                                                                                                                                                                                                                                                                                                                                                                                                                                                                                                                                                                                                                                                                                                                                                                                                                                                                                                                                                                                                                                                                                                                                                                                                                                                                                                                                                                                                                                                                                                                                                                                                                                                                                                                                                                                                                                                                      | No. of Grade II* Listed Buildings within Site Boundary (if any): 0      |
| Grade II Listed Building                                                                                                                                                                                                                                                                                                                                                                                                                                                                                                                                                                                                                                                                                                                                                                                                                                                                                                                                                                                                                                                                                                                                                                                                                                                                                                                                                                                                                                                                                                                                                                                                                                                                                                                                                                                                                                                                                                                                                                                                                                                                                                       | Distance: 1318m - Towngate Farm House, Farmbuildings, Wall And Railings |
| Schodulad Manument                                                                                                                                                                                                                                                                                                                                                                                                                                                                                                                                                                                                                                                                                                                                                                                                                                                                                                                                                                                                                                                                                                                                                                                                                                                                                                                                                                                                                                                                                                                                                                                                                                                                                                                                                                                                                                                                                                                                                                                                                                                                                                             | No. of Grade II Listed Buildings within Site Boundary (if any): 0       |
| Scheduled Monument                                                                                                                                                                                                                                                                                                                                                                                                                                                                                                                                                                                                                                                                                                                                                                                                                                                                                                                                                                                                                                                                                                                                                                                                                                                                                                                                                                                                                                                                                                                                                                                                                                                                                                                                                                                                                                                                                                                                                                                                                                                                                                             | Distance: 1503m - Village cross, Towngate                               |
|                                                                                                                                                                                                                                                                                                                                                                                                                                                                                                                                                                                                                                                                                                                                                                                                                                                                                                                                                                                                                                                                                                                                                                                                                                                                                                                                                                                                                                                                                                                                                                                                                                                                                                                                                                                                                                                                                                                                                                                                                                                                                                                                | % Overlap with Site Boundary (if any):                                  |