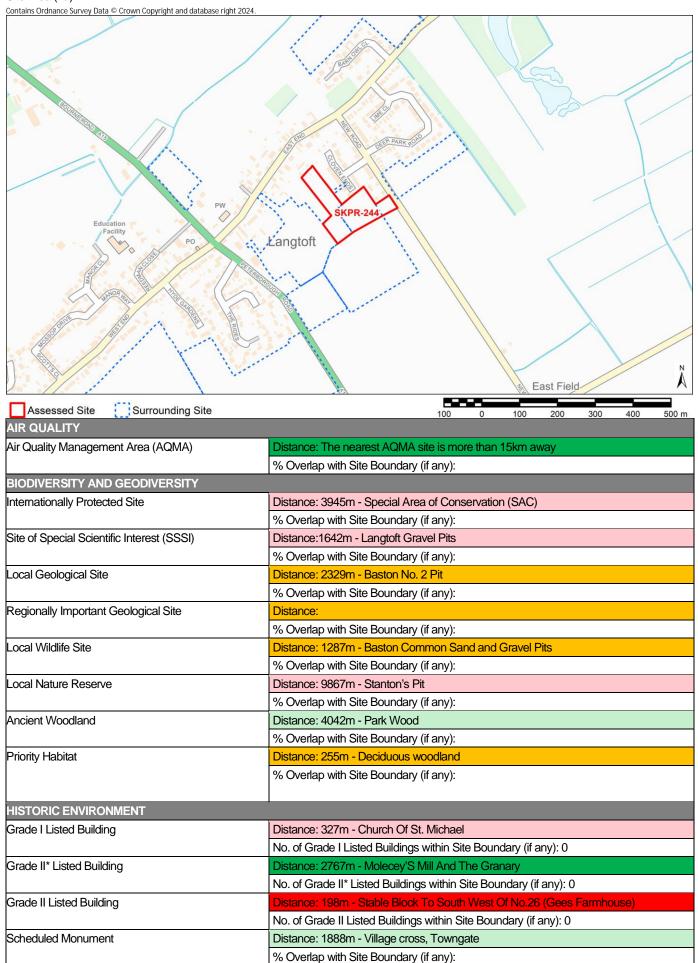

Site Name Extension to Northfields Industrial Estate

Site Area (ha) 14

| Site Area (ha) 14 Contains Ordnance Survey Data © Crown Copyright and database right 2024.                                                                                                                                                                                                                                                                                                                                                                                                                                                                                                                                                                                                                                                                                                                                                                                                                                                                                                                                                                                                                                                                                                                                                                                                                                                                                                                                                                                                                                                                                                                                                                                                                                                                                                                                                                                                                                                                                                                                                                                                                                     | Skine's Meadow  Skines Meadow Farm  TOWNCIATE EAST  Sheepskin is        |
|--------------------------------------------------------------------------------------------------------------------------------------------------------------------------------------------------------------------------------------------------------------------------------------------------------------------------------------------------------------------------------------------------------------------------------------------------------------------------------------------------------------------------------------------------------------------------------------------------------------------------------------------------------------------------------------------------------------------------------------------------------------------------------------------------------------------------------------------------------------------------------------------------------------------------------------------------------------------------------------------------------------------------------------------------------------------------------------------------------------------------------------------------------------------------------------------------------------------------------------------------------------------------------------------------------------------------------------------------------------------------------------------------------------------------------------------------------------------------------------------------------------------------------------------------------------------------------------------------------------------------------------------------------------------------------------------------------------------------------------------------------------------------------------------------------------------------------------------------------------------------------------------------------------------------------------------------------------------------------------------------------------------------------------------------------------------------------------------------------------------------------|-------------------------------------------------------------------------|
| Assessed Site Surrounding Site                                                                                                                                                                                                                                                                                                                                                                                                                                                                                                                                                                                                                                                                                                                                                                                                                                                                                                                                                                                                                                                                                                                                                                                                                                                                                                                                                                                                                                                                                                                                                                                                                                                                                                                                                                                                                                                                                                                                                                                                                                                                                                 |                                                                         |
| AIR QUALITY                                                                                                                                                                                                                                                                                                                                                                                                                                                                                                                                                                                                                                                                                                                                                                                                                                                                                                                                                                                                                                                                                                                                                                                                                                                                                                                                                                                                                                                                                                                                                                                                                                                                                                                                                                                                                                                                                                                                                                                                                                                                                                                    | 100 0 100 200 300 400 500 m                                             |
| Air Quality Management Area (AQMA)                                                                                                                                                                                                                                                                                                                                                                                                                                                                                                                                                                                                                                                                                                                                                                                                                                                                                                                                                                                                                                                                                                                                                                                                                                                                                                                                                                                                                                                                                                                                                                                                                                                                                                                                                                                                                                                                                                                                                                                                                                                                                             | Distance: 14743m - AQMA No.1                                            |
| The same of the state of the st | % Overlap with Site Boundary (if any):                                  |
| BIODIVERSITY AND GEODIVERSITY                                                                                                                                                                                                                                                                                                                                                                                                                                                                                                                                                                                                                                                                                                                                                                                                                                                                                                                                                                                                                                                                                                                                                                                                                                                                                                                                                                                                                                                                                                                                                                                                                                                                                                                                                                                                                                                                                                                                                                                                                                                                                                  |                                                                         |
| Internationally Protected Site                                                                                                                                                                                                                                                                                                                                                                                                                                                                                                                                                                                                                                                                                                                                                                                                                                                                                                                                                                                                                                                                                                                                                                                                                                                                                                                                                                                                                                                                                                                                                                                                                                                                                                                                                                                                                                                                                                                                                                                                                                                                                                 | Distance: 5328m - Special Area of Conservation (SAC)                    |
| ,                                                                                                                                                                                                                                                                                                                                                                                                                                                                                                                                                                                                                                                                                                                                                                                                                                                                                                                                                                                                                                                                                                                                                                                                                                                                                                                                                                                                                                                                                                                                                                                                                                                                                                                                                                                                                                                                                                                                                                                                                                                                                                                              | % Overlap with Site Boundary (if any):                                  |
| Site of Special Scientific Interest (SSSI)                                                                                                                                                                                                                                                                                                                                                                                                                                                                                                                                                                                                                                                                                                                                                                                                                                                                                                                                                                                                                                                                                                                                                                                                                                                                                                                                                                                                                                                                                                                                                                                                                                                                                                                                                                                                                                                                                                                                                                                                                                                                                     | Distance:2419m - Cross Drain                                            |
| , ,                                                                                                                                                                                                                                                                                                                                                                                                                                                                                                                                                                                                                                                                                                                                                                                                                                                                                                                                                                                                                                                                                                                                                                                                                                                                                                                                                                                                                                                                                                                                                                                                                                                                                                                                                                                                                                                                                                                                                                                                                                                                                                                            | % Overlap with Site Boundary (if any):                                  |
| Local Geological Site                                                                                                                                                                                                                                                                                                                                                                                                                                                                                                                                                                                                                                                                                                                                                                                                                                                                                                                                                                                                                                                                                                                                                                                                                                                                                                                                                                                                                                                                                                                                                                                                                                                                                                                                                                                                                                                                                                                                                                                                                                                                                                          | Distance: 3441m - Baston No. 2 Pit                                      |
|                                                                                                                                                                                                                                                                                                                                                                                                                                                                                                                                                                                                                                                                                                                                                                                                                                                                                                                                                                                                                                                                                                                                                                                                                                                                                                                                                                                                                                                                                                                                                                                                                                                                                                                                                                                                                                                                                                                                                                                                                                                                                                                                | % Overlap with Site Boundary (if any):                                  |
| Regionally Important Geological Site                                                                                                                                                                                                                                                                                                                                                                                                                                                                                                                                                                                                                                                                                                                                                                                                                                                                                                                                                                                                                                                                                                                                                                                                                                                                                                                                                                                                                                                                                                                                                                                                                                                                                                                                                                                                                                                                                                                                                                                                                                                                                           | Distance:                                                               |
|                                                                                                                                                                                                                                                                                                                                                                                                                                                                                                                                                                                                                                                                                                                                                                                                                                                                                                                                                                                                                                                                                                                                                                                                                                                                                                                                                                                                                                                                                                                                                                                                                                                                                                                                                                                                                                                                                                                                                                                                                                                                                                                                | % Overlap with Site Boundary (if any):                                  |
| Local Wildlife Site                                                                                                                                                                                                                                                                                                                                                                                                                                                                                                                                                                                                                                                                                                                                                                                                                                                                                                                                                                                                                                                                                                                                                                                                                                                                                                                                                                                                                                                                                                                                                                                                                                                                                                                                                                                                                                                                                                                                                                                                                                                                                                            | Distance: 2092m - Deeping Mill Stream                                   |
|                                                                                                                                                                                                                                                                                                                                                                                                                                                                                                                                                                                                                                                                                                                                                                                                                                                                                                                                                                                                                                                                                                                                                                                                                                                                                                                                                                                                                                                                                                                                                                                                                                                                                                                                                                                                                                                                                                                                                                                                                                                                                                                                | % Overlap with Site Boundary (if any):                                  |
| Local Nature Reserve                                                                                                                                                                                                                                                                                                                                                                                                                                                                                                                                                                                                                                                                                                                                                                                                                                                                                                                                                                                                                                                                                                                                                                                                                                                                                                                                                                                                                                                                                                                                                                                                                                                                                                                                                                                                                                                                                                                                                                                                                                                                                                           | Distance: 10256m - Grimeshaw Wood                                       |
|                                                                                                                                                                                                                                                                                                                                                                                                                                                                                                                                                                                                                                                                                                                                                                                                                                                                                                                                                                                                                                                                                                                                                                                                                                                                                                                                                                                                                                                                                                                                                                                                                                                                                                                                                                                                                                                                                                                                                                                                                                                                                                                                | % Overlap with Site Boundary (if any):                                  |
| Ancient Woodland                                                                                                                                                                                                                                                                                                                                                                                                                                                                                                                                                                                                                                                                                                                                                                                                                                                                                                                                                                                                                                                                                                                                                                                                                                                                                                                                                                                                                                                                                                                                                                                                                                                                                                                                                                                                                                                                                                                                                                                                                                                                                                               | Distance: 5979m - Park Wood                                             |
|                                                                                                                                                                                                                                                                                                                                                                                                                                                                                                                                                                                                                                                                                                                                                                                                                                                                                                                                                                                                                                                                                                                                                                                                                                                                                                                                                                                                                                                                                                                                                                                                                                                                                                                                                                                                                                                                                                                                                                                                                                                                                                                                | % Overlap with Site Boundary (if any):                                  |
| Priority Habitat                                                                                                                                                                                                                                                                                                                                                                                                                                                                                                                                                                                                                                                                                                                                                                                                                                                                                                                                                                                                                                                                                                                                                                                                                                                                                                                                                                                                                                                                                                                                                                                                                                                                                                                                                                                                                                                                                                                                                                                                                                                                                                               | Distance: 1252m - Coastal and floodplain grazing marsh                  |
|                                                                                                                                                                                                                                                                                                                                                                                                                                                                                                                                                                                                                                                                                                                                                                                                                                                                                                                                                                                                                                                                                                                                                                                                                                                                                                                                                                                                                                                                                                                                                                                                                                                                                                                                                                                                                                                                                                                                                                                                                                                                                                                                | % Overlap with Site Boundary (if any):                                  |
| LUCTORIO EN UN CONTROL                                                                                                                                                                                                                                                                                                                                                                                                                                                                                                                                                                                                                                                                                                                                                                                                                                                                                                                                                                                                                                                                                                                                                                                                                                                                                                                                                                                                                                                                                                                                                                                                                                                                                                                                                                                                                                                                                                                                                                                                                                                                                                         |                                                                         |
| HISTORIC ENVIRONMENT                                                                                                                                                                                                                                                                                                                                                                                                                                                                                                                                                                                                                                                                                                                                                                                                                                                                                                                                                                                                                                                                                                                                                                                                                                                                                                                                                                                                                                                                                                                                                                                                                                                                                                                                                                                                                                                                                                                                                                                                                                                                                                           | Distance 4507 to The Old Day 1 A 171 5 1147                             |
| Grade I Listed Building                                                                                                                                                                                                                                                                                                                                                                                                                                                                                                                                                                                                                                                                                                                                                                                                                                                                                                                                                                                                                                                                                                                                                                                                                                                                                                                                                                                                                                                                                                                                                                                                                                                                                                                                                                                                                                                                                                                                                                                                                                                                                                        | Distance: 1527m - The Old Rectory And The East Wing                     |
| One do 11% Linto d Porti                                                                                                                                                                                                                                                                                                                                                                                                                                                                                                                                                                                                                                                                                                                                                                                                                                                                                                                                                                                                                                                                                                                                                                                                                                                                                                                                                                                                                                                                                                                                                                                                                                                                                                                                                                                                                                                                                                                                                                                                                                                                                                       | No. of Grade I Listed Buildings within Site Boundary (if any): 0        |
| Grade II* Listed Building                                                                                                                                                                                                                                                                                                                                                                                                                                                                                                                                                                                                                                                                                                                                                                                                                                                                                                                                                                                                                                                                                                                                                                                                                                                                                                                                                                                                                                                                                                                                                                                                                                                                                                                                                                                                                                                                                                                                                                                                                                                                                                      | Distance: 2157m - Bridge, Over The River Welland                        |
| Crede III leted Duil-live                                                                                                                                                                                                                                                                                                                                                                                                                                                                                                                                                                                                                                                                                                                                                                                                                                                                                                                                                                                                                                                                                                                                                                                                                                                                                                                                                                                                                                                                                                                                                                                                                                                                                                                                                                                                                                                                                                                                                                                                                                                                                                      | No. of Grade II* Listed Buildings within Site Boundary (if any): 0      |
| Grade II Listed Building                                                                                                                                                                                                                                                                                                                                                                                                                                                                                                                                                                                                                                                                                                                                                                                                                                                                                                                                                                                                                                                                                                                                                                                                                                                                                                                                                                                                                                                                                                                                                                                                                                                                                                                                                                                                                                                                                                                                                                                                                                                                                                       | Distance: 1318m - Towngate Farm House, Farmbuildings, Wall And Railings |
| Schodulad Manument                                                                                                                                                                                                                                                                                                                                                                                                                                                                                                                                                                                                                                                                                                                                                                                                                                                                                                                                                                                                                                                                                                                                                                                                                                                                                                                                                                                                                                                                                                                                                                                                                                                                                                                                                                                                                                                                                                                                                                                                                                                                                                             | No. of Grade II Listed Buildings within Site Boundary (if any): 0       |
| Scheduled Monument                                                                                                                                                                                                                                                                                                                                                                                                                                                                                                                                                                                                                                                                                                                                                                                                                                                                                                                                                                                                                                                                                                                                                                                                                                                                                                                                                                                                                                                                                                                                                                                                                                                                                                                                                                                                                                                                                                                                                                                                                                                                                                             | Distance: 1503m - Village cross, Towngate                               |
|                                                                                                                                                                                                                                                                                                                                                                                                                                                                                                                                                                                                                                                                                                                                                                                                                                                                                                                                                                                                                                                                                                                                                                                                                                                                                                                                                                                                                                                                                                                                                                                                                                                                                                                                                                                                                                                                                                                                                                                                                                                                                                                                | % Overlap with Site Boundary (if any):                                  |