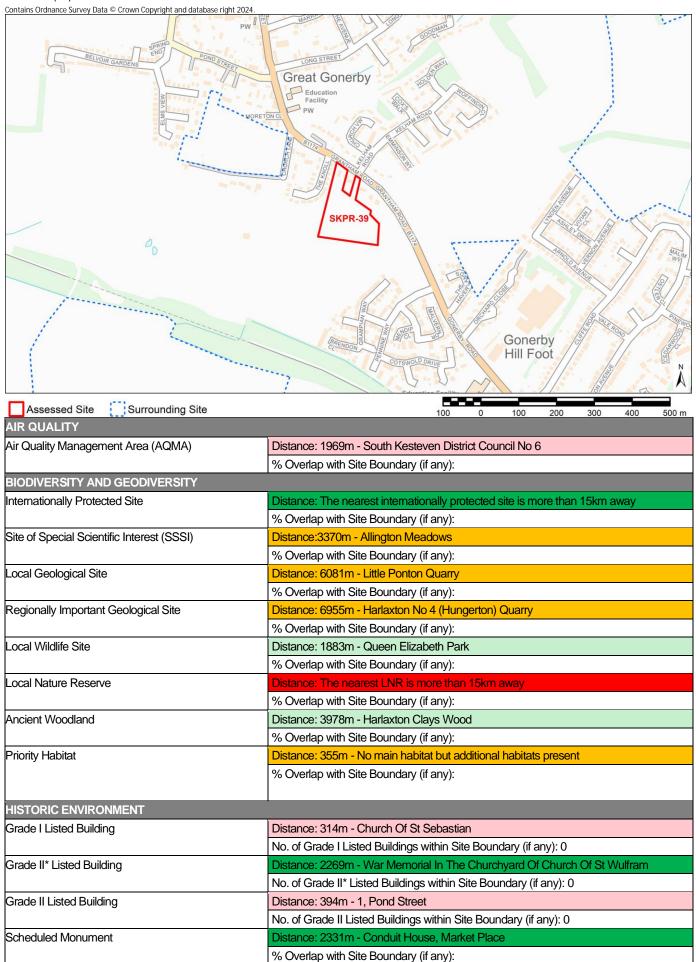

|

Notes:

\* Distances from sites to constraints have been calculated from a single point at the centre of each site boundary

\*\* % Overlaps and Point Counts have been generated using the full extent of the site boundary of each site

<sup>\*\*\*</sup> In cases where % Overlap is 0 this means the constraint is **adjacent** to the site. Sites with no overlaps will be left blank

Site Name Land South of Grantham Road, Great Gonerby

Site Area (ha) 1.72



| Conservation Area                                                                                                                                                                             | Distance: 260m - Great Gonerby Conservation Area                                                                                                                                                                                                                                                                                                                                                                                                                                                                                                                                |
|-----------------------------------------