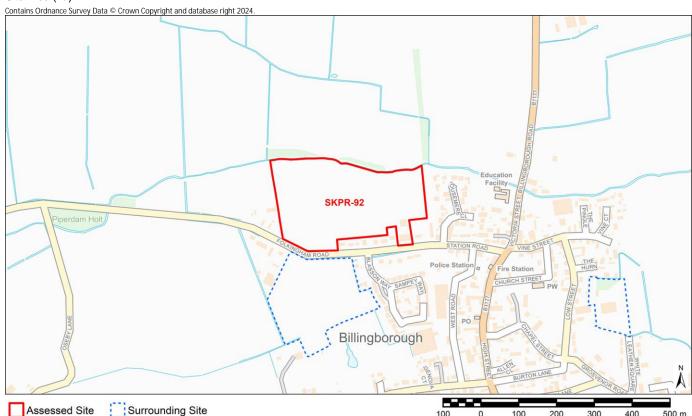

: 13122m  No. of Secondary Schools/Colleges within Site Boundary (if any): 0  Distance: 630m  No. of Surgeries within Site Boundary (if any): 0  Distance: 13451m - Bourne Town Centre  % Overlap with Site Boundary (if any):  Distance: 35m - Aveland High School  % Overlap with Site Boundary (if any): 6  Distance: 422m  Distance: 476m  No. of Bus Stops within Site Boundary (if any): 0 |

Notes:

\* Distances from sites to constraints have been calculated from a single point at the centre of each site boundary

\*\* % Overlaps and Point Counts have been generated using the full extent of the site boundary of each site

\*\*\* In cases where % Overlap is 0 this means the constraint is **adjacent** to the site. Sites with no overlaps will be left blank

Site Name Piper Holt Farm Billingborough



| ♠ *4                                       | STATE STORY TO STATE OF THE STA |
|--------------------------------------------|-----------------------------------------------------------------------------------------------------------------------------------------------------------------------------------------------------------------------------------------------------------------------------------------------------------------------------------------------------------------------------------------------------------------------------------------------------------------------------------------------------------------------------------------------------------------------------------------------------------------------------------------------------------------------------------------------