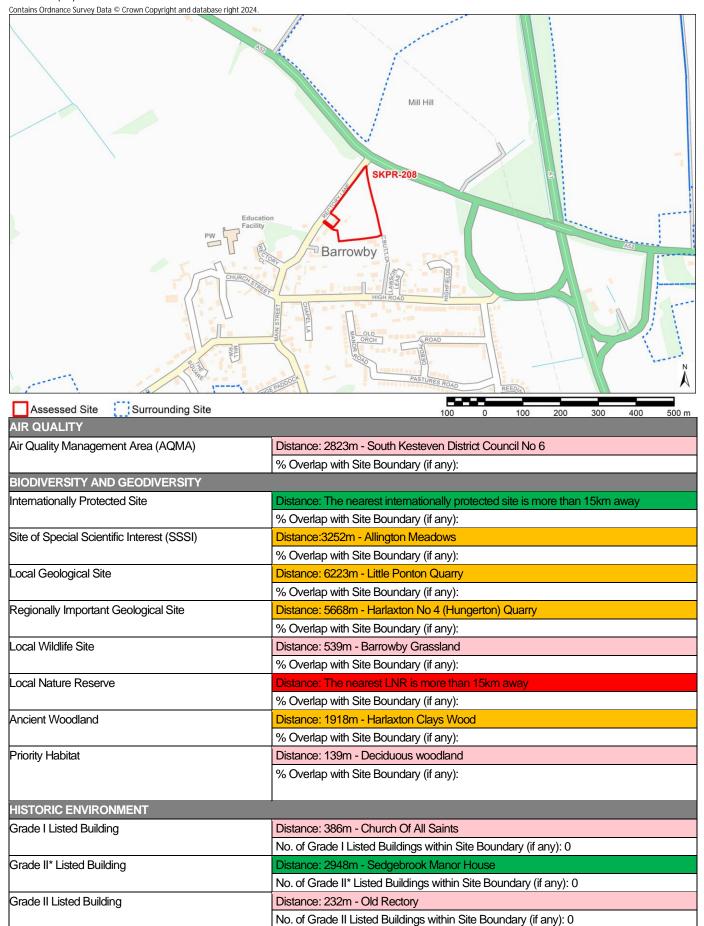

y): 0                                    |
| Public Right of Way (PROW)                   | Distance: 209m - barrowby                                                                 |
| Fublic Right of VVay (PROVV)                 | Distance, 209m - barrowby                                                                 |

Notes:

\* Distances from sites to constraints have been calculated from a single point at the centre of each site boundary

\*\* % Overlaps and Point Counts have been generated using the full extent of the site boundary of each site

<sup>\*\*\*</sup> In cases where % Overlap is 0 this means the constraint is **adjacent** to the site. Sites with no overlaps will be left blank

Site Name Land south-east of Rectory Lane, Barrowby

Site Area (ha) 1.5

Scheduled Monument



Distance: 3082m - Conduit House, Market Place

% Overlap with Site Boundary (if any):

| Conservation Area                                                                       | Distance: 128m - Barrowby Conservation Area                                                                                                                                                                                                                                                                                                                                                              |
|-----------------------------------------------------------------------------------------|-------------------------------------------------------------------------------------------------------------------------------------