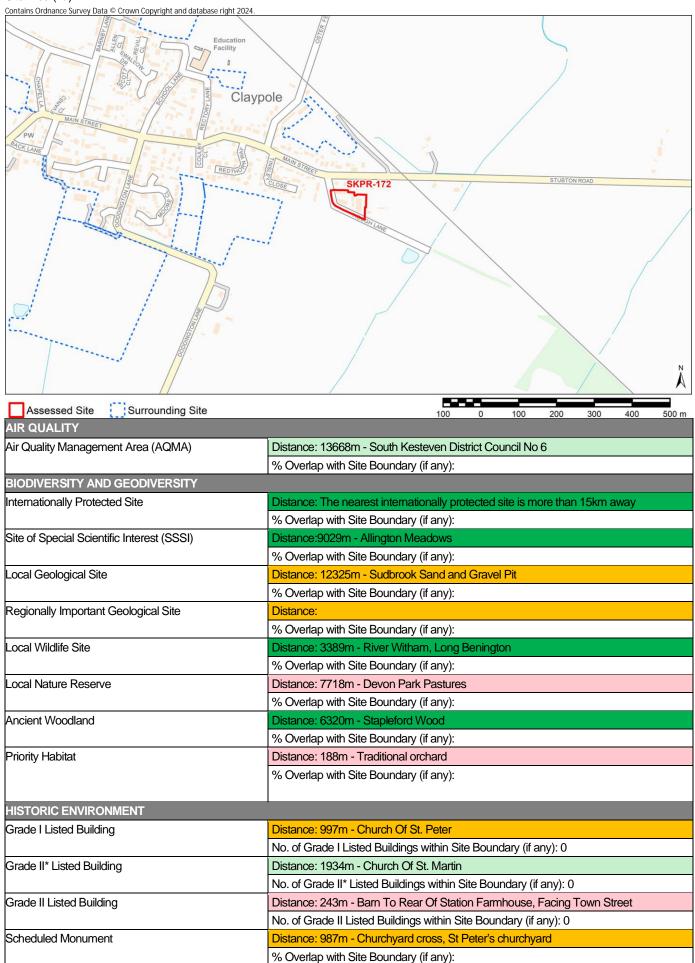

Site Name Extension to Northfields Industrial Estate

Site Area (ha) 14

| Site Area (ha) 14 Contains Ordnance Survey Data © Crown Copyright and database right 2024.                                                                                                                                                                                                                                                                                                                                                                                                                                                                                                                                                                                                                                                                                                                                                                                                                                                                                                                                                                                                                                                                                                                                                                                                                                                                                                                                                                                                                                                                                                                                                                                                                                                                                                                                                                                                                                                                                                                                                                                                                                     | Skine's Meadow  Skines Meadow Farm  TOWNCIATE EAST  Sheepskin is        |
|--------------------------------------------------------------------------------------------------------------------------------------------------------------------------------------------------------------------------------------------------------------------------------------------------------------------------------------------------------------------------------------------------------------------------------------------------------------------------------------------------------------------------------------------------------------------------------------------------------------------------------------------------------------------------------------------------------------------------------------------------------------------------------------------------------------------------------------------------------------------------------------------------------------------------------------------------------------------------------------------------------------------------------------------------------------------------------------------------------------------------------------------------------------------------------------------------------------------------------------------------------------------------------------------------------------------------------------------------------------------------------------------------------------------------------------------------------------------------------------------------------------------------------------------------------------------------------------------------------------------------------------------------------------------------------------------------------------------------------------------------------------------------------------------------------------------------------------------------------------------------------------------------------------------------------------------------------------------------------------------------------------------------------------------------------------------------------------------------------------------------------|-------------------------------------------------------------------------|
| Assessed Site Surrounding Site                                                                                                                                                                                                                                                                                                                                                                                                                                                                                                                                                                                                                                                                                                                                                                                                                                                                                                                                                                                                                                                                                                                                                                                                                                                                                                                                                                                                                                                                                                                                                                                                                                                                                                                                                                                                                                                                                                                                                                                                                                                                                                 |                                                                         |
| AIR QUALITY                                                                                                                                                                                                                                                                                                                                                                                                                                                                                                                                                                                                                                                                                                                                                                                                                                                                                                                                                                                                                                                                                                                                                                                                                                                                                                                                                                                                                                                                                                                                                                                                                                                                                                                                                                                                                                                                                                                                                                                                                                                                                                                    | 100 0 100 200 300 400 500 m                                             |
| Air Quality Management Area (AQMA)                                                                                                                                                                                                                                                                                                                                                                                                                                                                                                                                                                                                                                                                                                                                                                                                                                                                                                                                                                                                                                                                                                                                                                                                                                                                                                                                                                                                                                                                                                                                                                                                                                                                                                                                                                                                                                                                                                                                                                                                                                                                                             | Distance: 14743m - AQMA No.1                                            |
| The same of the state of the st | % Overlap with Site Boundary (if any):                                  |
| BIODIVERSITY AND GEODIVERSITY                                                                                                                                                                                                                                                                                                                                                                                                                                                                                                                                                                                                                                                                                                                                                                                                                                                                                                                                                                                                                                                                                                                                                                                                                                                                                                                                                                                                                                                                                                                                                                                                                                                                                                                                                                                                                                                                                                                                                                                                                                                                                                  |                                                                         |
| Internationally Protected Site                                                                                                                                                                                                                                                                                                                                                                                                                                                                                                                                                                                                                                                                                                                                                                                                                                                                                                                                                                                                                                                                                                                                                                                                                                                                                                                                                                                                                                                                                                                                                                                                                                                                                                                                                                                                                                                                                                                                                                                                                                                                                                 | Distance: 5328m - Special Area of Conservation (SAC)                    |
| ,                                                                                                                                                                                                                                                                                                                                                                                                                                                                                                                                                                                                                                                                                                                                                                                                                                                                                                                                                                                                                                                                                                                                                                                                                                                                                                                                                                                                                                                                                                                                                                                                                                                                                                                                                                                                                                                                                                                                                                                                                                                                                                                              | % Overlap with Site Boundary (if any):                                  |
| Site of Special Scientific Interest (SSSI)                                                                                                                                                                                                                                                                                                                                                                                                                                                                                                                                                                                                                                                                                                                                                                                                                                                                                                                                                                                                                                                                                                                                                                                                                                                                                                                                                                                                                                                                                                                                                                                                                                                                                                                                                                                                                                                                                                                                                                                                                                                                                     | Distance:2419m - Cross Drain                                            |
| , ,                                                                                                                                                                                                                                                                                                                                                                                                                                                                                                                                                                                                                                                                                                                                                                                                                                                                                                                                                                                                                                                                                                                                                                                                                                                                                                                                                                                                                                                                                                                                                                                                                                                                                                                                                                                                                                                                                                                                                                                                                                                                                                                            | % Overlap with Site Boundary (if any):                                  |
| Local Geological Site                                                                                                                                                                                                                                                                                                                                                                                                                                                                                                                                                                                                                                                                                                                                                                                                                                                                                                                                                                                                                                                                                                                                                                                                                                                                                                                                                                                                                                                                                                                                                                                                                                                                                                                                                                                                                                                                                                                                                                                                                                                                                                          | Distance: 3441m - Baston No. 2 Pit                                      |
|                                                                                                                                                                                                                                                                                                                                                                                                                                                                                                                                                                                                                                                                                                                                                                                                                                                                                                                                                                                                                                                                                                                                                                                                                                                                                                                                                                                                                                                                                                                                                                                                                                                                                                                                                                                                                                                                                                                                                                                                                                                                                                                                | % Overlap with Site Boundary (if any):                                  |
| Regionally Important Geological Site                                                                                                                                                                                                                                                                                                                                                                                                                                                                                                                                                                                                                                                                                                                                                                                                                                                                                                                                                                                                                                                                                                                                                                                                                                                                                                                                                                                                                                                                                                                                                                                                                                                                                                                                                                                                                                                                                                                                                                                                                                                                                           | Distance:                                                               |
|                                                                                                                                                                                                                                                                                                                                                                                                                                                                                                                                                                                                                                                                                                                                                                                                                                                                                                                                                                                                                                                                                                                                                                                                                                                                                                                                                                                                                                                                                                                                                                                                                                                                                                                                                                                                                                                                                                                                                                                                                                                                                                                                | % Overlap with Site Boundary (if any):                                  |
| Local Wildlife Site                                                                                                                                                                                                                                                                                                                                                                                                                                                                                                                                                                                                                                                                                                                                                                                                                                                                                                                                                                                                                                                                                                                                                                                                                                                                                                                                                                                                                                                                                                                                                                                                                                                                                                                                                                                                                                                                                                                                                                                                                                                                                                            | Distance: 2092m - Deeping Mill Stream                                   |
|                                                                                                                                                                                                                                                                                                                                                                                                                                                                                                                                                                                                                                                                                                                                                                                                                                                                                                                                                                                                                                                                                                                                                                                                                                                                                                                                                                                                                                                                                                                                                                                                                                                                                                                                                                                                                                                                                                                                                                                                                                                                                                                                | % Overlap with Site Boundary (if any):                                  |
| Local Nature Reserve                                                                                                                                                                                                                                                                                                                                                                                                                                                                                                                                                                                                                                                                                                                                                                                                                                                                                                                                                                                                                                                                                                                                                                                                                                                                                                                                                                                                                                                                                                                                                                                                                                                                                                                                                                                                                                                                                                                                                                                                                                                                                                           | Distance: 10256m - Grimeshaw Wood                                       |
|                                                                                                                                                                                                                                                                                                                                                                                                                                                                                                                                                                                                                                                                                                                                                                                                                                                                                                                                                                                                                                                                                                                                                                                                                                                                                                                                                                                                                                                                                                                                                                                                                                                                                                                                                                                                                                                                                                                                                                                                                                                                                                                                | % Overlap with Site Boundary (if any):                                  |
| Ancient Woodland                                                                                                                                                                                                                                                                                                                                                                                                                                                                                                                                                                                                                                                                                                                                                                                                                                                                                                                                                                                                                                                                                                                                                                                                                                                                                                                                                                                                                                                                                                                                                                                                                                                                                                                                                                                                                                                                                                                                                                                                                                                                                                               | Distance: 5979m - Park Wood                                             |
|                                                                                                                                                                                                                                                                                                                                                                                                                                                                                                                                                                                                                                                                                                                                                                                                                                                                                                                                                                                                                                                                                                                                                                                                                                                                                                                                                                                                                                                                                                                                                                                                                                                                                                                                                                                                                                                                                                                                                                                                                                                                                                                                | % Overlap with Site Boundary (if any):                                  |
| Priority Habitat                                                                                                                                                                                                                                                                                                                                                                                                                                                                                                                                                                                                                                                                                                                                                                                                                                                                                                                                                                                                                                                                                                                                                                                                                                                                                                                                                                                                                                                                                                                                                                                                                                                                                                                                                                                                                                                                                                                                                                                                                                                                                                               | Distance: 1252m - Coastal and floodplain grazing marsh                  |
|                                                                                                                                                                                                                                                                                                                                                                                                                                                                                                                                                                                                                                                                                                                                                                                                                                                                                                                                                                                                                                                                                                                                                                                                                                                                                                                                                                                                                                                                                                                                                                                                                                                                                                                                                                                                                                                                                                                                                                                                                                                                                                                                | % Overlap with Site Boundary (if any):                                  |
| LUCTORIO EN UN CONTROL                                                                                                                                                                                                                                                                                                                                                                                                                                                                                                                                                                                                                                                                                                                                                                                                                                                                                                                                                                                                                                                                                                                                                                                                                                                                                                                                                                                                                                                                                                                                                                                                                                                                                                                                                                                                                                                                                                                                                                                                                                                                                                         |                                                                         |
| HISTORIC ENVIRONMENT                                                                                                                                                                                                                                                                                                                                                                                                                                                                                                                                                                                                                                                                                                                                                                                                                                                                                                                                                                                                                                                                                                                                                                                                                                                                                                                                                                                                                                                                                                                                                                                                                                                                                                                                                                                                                                                                                                                                                                                                                                                                                                           | Distance 4507 to The Old Day 1 A 171 5 1147                             |
| Grade I Listed Building                                                                                                                                                                                                                                                                                                                                                                                                                                                                                                                                                                                                                                                                                                                                                                                                                                                                                                                                                                                                                                                                                                                                                                                                                                                                                                                                                                                                                                                                                                                                                                                                                                                                                                                                                                                                                                                                                                                                                                                                                                                                                                        | Distance: 1527m - The Old Rectory And The East Wing                     |
| One do 11% Linto d Porti                                                                                                                                                                                                                                                                                                                                                                                                                                                                                                                                                                                                                                                                                                                                                                                                                                                                                                                                                                                                                                                                                                                                                                                                                                                                                                                                                                                                                                                                                                                                                                                                                                                                                                                                                                                                                                                                                                                                                                                                                                                                                                       | No. of Grade I Listed Buildings within Site Boundary (if any): 0        |
| Grade II* Listed Building                                                                                                                                                                                                                                                                                                                                                                                                                                                                                                                                                                                                                                                                                                                                                                                                                                                                                                                                                                                                                                                                                                                                                                                                                                                                                                                                                                                                                                                                                                                                                                                                                                                                                                                                                                                                                                                                                                                                                                                                                                                                                                      | Distance: 2157m - Bridge, Over The River Welland                        |
| Crede III leted Duil-live                                                                                                                                                                                                                                                                                                                                                                                                                                                                                                                                                                                                                                                                                                                                                                                                                                                                                                                                                                                                                                                                                                                                                                                                                                                                                                                                                                                                                                                                                                                                                                                                                                                                                                                                                                                                                                                                                                                                                                                                                                                                                                      | No. of Grade II* Listed Buildings within Site Boundary (if any): 0      |
| Grade II Listed Building                                                                                                                                                                                                                                                                                                                                                                                                                                                                                                                                                                                                                                                                                                                                                                                                                                                                                                                                                                                                                                                                                                                                                                                                                                                                                                                                                                                                                                                                                                                                                                                                                                                                                                                                                                                                                                                                                                                                                                                                                                                                                                       | Distance: 1318m - Towngate Farm House, Farmbuildings, Wall And Railings |
| Schodulad Manument                                                                                                                                                                                                                                                                                                                                                                                                                                                                                                                                                                                                                                                                                                                                                                                                                                                                                                                                                                                                                                                                                                                                                                                                                                                                                                                                                                                                                                                                                                                                                                                                                                                                                                                                                                                                                                                                                                                                                                                                                                                                                                             | No. of Grade II Listed Buildings within Site Boundary (if any): 0       |
| Scheduled Monument                                                                                                                                                                                                                                                                                                                                                                                                                                                                                                                                                                                                                                                                                                                                                                                                                                                                                                                                                                                                                                                                                                                                                                                                                                                                                                                                                                                                                                                                                                                                                                                                                                                                                                                                                                                                                                                                                                                                                                                                                                                                                                             | Distance: 1503m - Village cross, Towngate                               |
|                                                                                                                                                                                                                                                                                                                                                                                                                                                                                                                                                                                                                                                                                                                                                                                                                                                                                                                                                                                                                                                                                                                                                                                                                                                                                                                                                                                                                                                                                                                                                                                                                                                                                                                                                                                                                                                                                                                                                                                                                                                                                                                                | % Overlap with Site Boundary (if any):                                  |

| Conservation Area                            | Distance: 1160m - Market Deeping Conservation Area                                               |
|----------------------------------------------|--------------------------------------------------------------------------------------------------|
| CONSCIVATION AIGA                            | % Overlap with Site Boundary (if any):                                                           |
| Registered Park and Garden                   | Distance: 5772m - Greatford Hall                                                                 |
| r togistored i direand Cardon                | % Overlap with Site Boundary (if any):                                                           |
| LANDSCAPE                                    | 70 Overlag man one Boardary (in any).                                                            |
| Tree Preservation Order (TPO)                | Distance: 964m - 113-Market Deeping (Lady Margarets Avenue)                                      |
| ( 1,                                         | No. of TPO's within Site Boundary (if any): 0                                                    |
|                                              |                                                                                                  |
| Flood Zone 2                                 | Distance: 184                                                                                    |
|                                              | % Overlap with Site Boundary (if any):                                                           |
| Flood Zone 3                                 | Distance: 184                                                                                    |
|                                              | % Overlap with Site Boundary (if any):                                                           |
| LAND, SOIL, AND WATER RESOURCES              |                                                                                                  |
| Agricultural Land Classification – Grade I   | % Overlap with Site Boundary (if any): No Overlap with Grade 1 Agricultural Land                 |
| Agricultural Land Classification – Grade II  | % Overlap with Site Boundary (if any): 100% - Overlap with Grade 2 Agricultural Land             |
| Agricultural Land Classification – Grade III | % Overlap with Site Boundary (if any): No Overlap with Grade 3 Agricultural Land                 |
| Mineral Safeguarding Area                    | % Overlap with Site Boundary (if any): Sand and Gravel Minerals Safeguarding Area (100% Overlap) |
| Mineral Consultation Area                    | % Overlap with Site Boundary (if any):                                                           |
| River                                        | Distance: 1803m                                                                                  |
|                                              | % Overlap with Site Boundary (if any):                                                           |
| Source Protection Zone                       | % Overlap with Site Boundary (if any): No overlap with Source Protection Zones                   |
| COMMUNITY WELLBEING                          |                                                                                                  |
| Employment Site                              | Distance: 0m - SKLP177                                                                           |
|                                              | % Overlap with Site Boundary (if any): 99                                                        |
| Primary Service - Shop                       | Distance: 1044m                                                                                  |
|                                              | No. of Shops within Site Boundary (if any): 0                                                    |
| Primary Service – Primary School             | Distance: 1116m                                                                                  |
|                                              | No. of Primary Schools within Site Boundary (if any): 0                                          |
| Primary Service – Secondary School/College   | Distance: 1794m                                                                                  |
|                                              | No. of Secondary Schools/Colleges within Site Boundary (if any): 0                               |
| Primary Service – Surgery                    | Distance: 971m                                                                                   |
|                                              | No. of Surgeries within Site Boundary (if any): 0                                                |
| Town Centre                                  | Distance: 1641m - Deepings Town Centre                                                           |
|                                              | % Overlap with Site Boundary (if any):                                                           |
| Open Space                                   | Distance: 42m - Deeping Sports and Social Club                                                   |
|                                              | % Overlap with Site Boundary (if any): 0                                                         |
| TRANSPORTATION Due Deuts                     | Distance 4445 as                                                                                 |
| Bus Route                                    | Distance: 1415m                                                                                  |
| Bus Stop                                     | Distance: 907m                                                                                   |
| Train Ctation                                | No. of Bus Stops within Site Boundary (if any): 0                                                |
| Train Station                                | Distance: 12657m                                                                                 |
|                                              | No. of Train Stations within Site Boundary (if any): 0                                           |
| Public Right of Way (PROW)                   | Distance: 294m - Market Deeping                                                                  |

Notes:

\* Distances from sites to constraints have been calculated from a single point at the centre of each site boundary

\*\* % Overlaps and Point Counts have been generated using the full extent of the site boundary of each site

<sup>\*\*\*</sup> In cases where % Overlap is 0 this means the constraint is **adjacent** to the site. Sites with no overlaps will be left blank

Site Name Land east of Ermine Street, Ancaster

Site Area (ha) 0.9