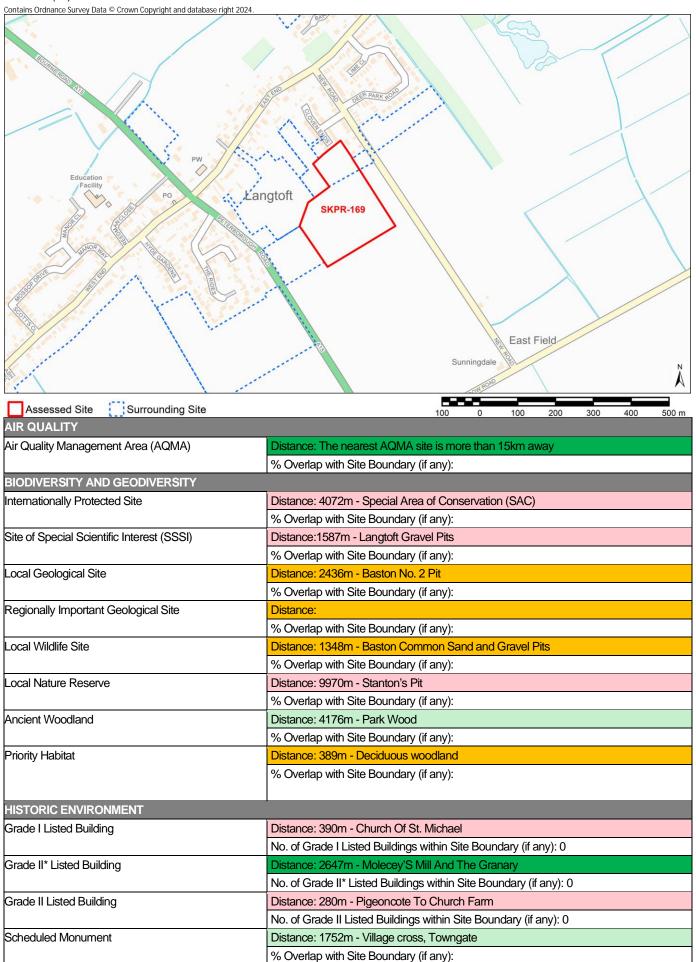

| No. of Train Stations within Site Boundary (if any): 0                                                                                             |
| Public Right of Way (PROW)                   | Distance: 247m - Centre of Langfoft West side of Play Area TF11SW                                                                                  |

Notes:

\* Distances from sites to constraints have been calculated from a single point at the centre of each site boundary

\*\* % Overlaps and Point Counts have been generated using the full extent of the site boundary of each site

\*\*\* In cases where % Overlap is 0 this means the constraint is adjacent to the site. Sites with no overlaps will be left blank

Site Name Land West of New Road, Langtoft

Site Area (ha) 0.72



| Conservation Area                                                                       | Distance: 213m - Langtoft Conservation Area                                                                                                                                                                                                                                                                                                                                                                         |
|-----------------------------------------------------------------------------------------|-----------------------------------------------------------------------------------------------------------------------------------------------------------------------------------------------------------------