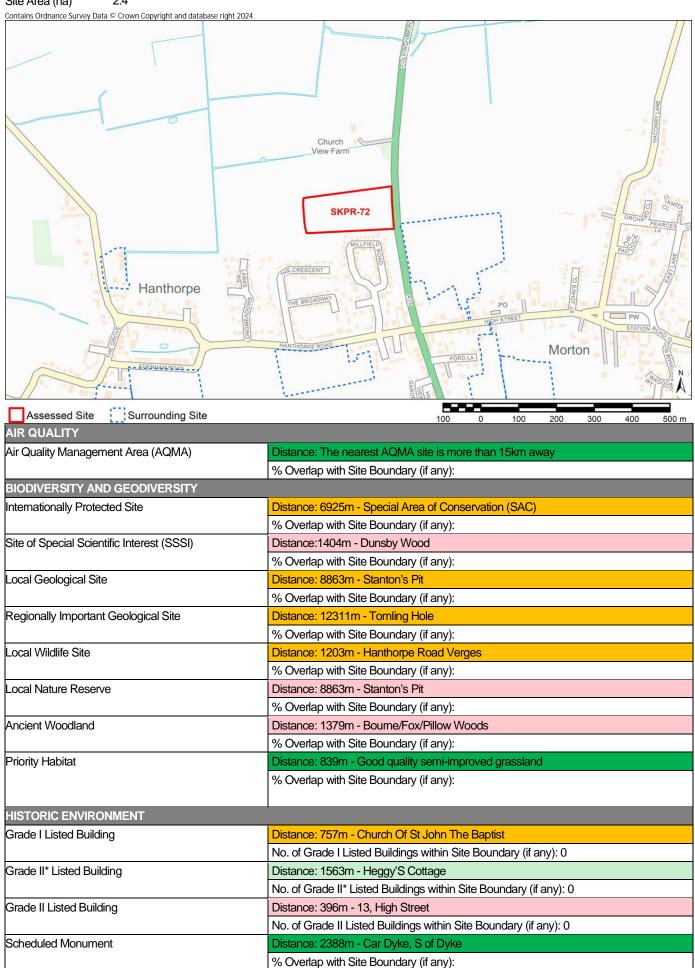

Site Name Extension to Northfields Industrial Estate

Site Area (ha) 14

| Site Area (ha) 14 Contains Ordnance Survey Data © Crown Copyright and database right 2024.                                                                                                                                                                                                                                                                                                                                                                                                                                                                                                                                                                                                                                                                                                                                                                                                                                                                                                                                                                                                                                                                                                                                                                                                                                                                                                                                                                                                                                                                                                                                                                                                                                                                                                                                                                                                                                                                                                                                                                                                                                     | Skine's Meadow  Skines Meadow Farm  TOWNCIATE EAST  Sheepskin is        |
|--------------------------------------------------------------------------------------------------------------------------------------------------------------------------------------------------------------------------------------------------------------------------------------------------------------------------------------------------------------------------------------------------------------------------------------------------------------------------------------------------------------------------------------------------------------------------------------------------------------------------------------------------------------------------------------------------------------------------------------------------------------------------------------------------------------------------------------------------------------------------------------------------------------------------------------------------------------------------------------------------------------------------------------------------------------------------------------------------------------------------------------------------------------------------------------------------------------------------------------------------------------------------------------------------------------------------------------------------------------------------------------------------------------------------------------------------------------------------------------------------------------------------------------------------------------------------------------------------------------------------------------------------------------------------------------------------------------------------------------------------------------------------------------------------------------------------------------------------------------------------------------------------------------------------------------------------------------------------------------------------------------------------------------------------------------------------------------------------------------------------------|-------------------------------------------------------------------------|
| Assessed Site Surrounding Site                                                                                                                                                                                                                                                                                                                                                                                                                                                                                                                                                                                                                                                                                                                                                                                                                                                                                                                                                                                                                                                                                                                                                                                                                                                                                                                                                                                                                                                                                                                                                                                                                                                                                                                                                                                                                                                                                                                                                                                                                                                                                                 |                                                                         |
| AIR QUALITY                                                                                                                                                                                                                                                                                                                                                                                                                                                                                                                                                                                                                                                                                                                                                                                                                                                                                                                                                                                                                                                                                                                                                                                                                                                                                                                                                                                                                                                                                                                                                                                                                                                                                                                                                                                                                                                                                                                                                                                                                                                                                                                    | 100 0 100 200 300 400 500 m                                             |
| Air Quality Management Area (AQMA)                                                                                                                                                                                                                                                                                                                                                                                                                                                                                                                                                                                                                                                                                                                                                                                                                                                                                                                                                                                                                                                                                                                                                                                                                                                                                                                                                                                                                                                                                                                                                                                                                                                                                                                                                                                                                                                                                                                                                                                                                                                                                             | Distance: 14743m - AQMA No.1                                            |
| The same of the state of the st | % Overlap with Site Boundary (if any):                                  |
| BIODIVERSITY AND GEODIVERSITY                                                                                                                                                                                                                                                                                                                                                                                                                                                                                                                                                                                                                                                                                                                                                                                                                                                                                                                                                                                                                                                                                                                                                                                                                                                                                                                                                                                                                                                                                                                                                                                                                                                                                                                                                                                                                                                                                                                                                                                                                                                                                                  |                                                                         |
| Internationally Protected Site                                                                                                                                                                                                                                                                                                                                                                                                                                                                                                                                                                                                                                                                                                                                                                                                                                                                                                                                                                                                                                                                                                                                                                                                                                                                                                                                                                                                                                                                                                                                                                                                                                                                                                                                                                                                                                                                                                                                                                                                                                                                                                 | Distance: 5328m - Special Area of Conservation (SAC)                    |
| ,                                                                                                                                                                                                                                                                                                                                                                                                                                                                                                                                                                                                                                                                                                                                                                                                                                                                                                                                                                                                                                                                                                                                                                                                                                                                                                                                                                                                                                                                                                                                                                                                                                                                                                                                                                                                                                                                                                                                                                                                                                                                                                                              | % Overlap with Site Boundary (if any):                                  |
| Site of Special Scientific Interest (SSSI)                                                                                                                                                                                                                                                                                                                                                                                                                                                                                                                                                                                                                                                                                                                                                                                                                                                                                                                                                                                                                                                                                                                                                                                                                                                                                                                                                                                                                                                                                                                                                                                                                                                                                                                                                                                                                                                                                                                                                                                                                                                                                     | Distance:2419m - Cross Drain                                            |
| , ,                                                                                                                                                                                                                                                                                                                                                                                                                                                                                                                                                                                                                                                                                                                                                                                                                                                                                                                                                                                                                                                                                                                                                                                                                                                                                                                                                                                                                                                                                                                                                                                                                                                                                                                                                                                                                                                                                                                                                                                                                                                                                                                            | % Overlap with Site Boundary (if any):                                  |
| Local Geological Site                                                                                                                                                                                                                                                                                                                                                                                                                                                                                                                                                                                                                                                                                                                                                                                                                                                                                                                                                                                                                                                                                                                                                                                                                                                                                                                                                                                                                                                                                                                                                                                                                                                                                                                                                                                                                                                                                                                                                                                                                                                                                                          | Distance: 3441m - Baston No. 2 Pit                                      |
|                                                                                                                                                                                                                                                                                                                                                                                                                                                                                                                                                                                                                                                                                                                                                                                                                                                                                                                                                                                                                                                                                                                                                                                                                                                                                                                                                                                                                                                                                                                                                                                                                                                                                                                                                                                                                                                                                                                                                                                                                                                                                                                                | % Overlap with Site Boundary (if any):                                  |
| Regionally Important Geological Site                                                                                                                                                                                                                                                                                                                                                                                                                                                                                                                                                                                                                                                                                                                                                                                                                                                                                                                                                                                                                                                                                                                                                                                                                                                                                                                                                                                                                                                                                                                                                                                                                                                                                                                                                                                                                                                                                                                                                                                                                                                                                           | Distance:                                                               |
|                                                                                                                                                                                                                                                                                                                                                                                                                                                                                                                                                                                                                                                                                                                                                                                                                                                                                                                                                                                                                                                                                                                                                                                                                                                                                                                                                                                                                                                                                                                                                                                                                                                                                                                                                                                                                                                                                                                                                                                                                                                                                                                                | % Overlap with Site Boundary (if any):                                  |
| Local Wildlife Site                                                                                                                                                                                                                                                                                                                                                                                                                                                                                                                                                                                                                                                                                                                                                                                                                                                                                                                                                                                                                                                                                                                                                                                                                                                                                                                                                                                                                                                                                                                                                                                                                                                                                                                                                                                                                                                                                                                                                                                                                                                                                                            | Distance: 2092m - Deeping Mill Stream                                   |
|                                                                                                                                                                                                                                                                                                                                                                                                                                                                                                                                                                                                                                                                                                                                                                                                                                                                                                                                                                                                                                                                                                                                                                                                                                                                                                                                                                                                                                                                                                                                                                                                                                                                                                                                                                                                                                                                                                                                                                                                                                                                                                                                | % Overlap with Site Boundary (if any):                                  |
| Local Nature Reserve                                                                                                                                                                                                                                                                                                                                                                                                                                                                                                                                                                                                                                                                                                                                                                                                                                                                                                                                                                                                                                                                                                                                                                                                                                                                                                                                                                                                                                                                                                                                                                                                                                                                                                                                                                                                                                                                                                                                                                                                                                                                                                           | Distance: 10256m - Grimeshaw Wood                                       |
|                                                                                                                                                                                                                                                                                                                                                                                                                                                                                                                                                                                                                                                                                                                                                                                                                                                                                                                                                                                                                                                                                                                                                                                                                                                                                                                                                                                                                                                                                                                                                                                                                                                                                                                                                                                                                                                                                                                                                                                                                                                                                                                                | % Overlap with Site Boundary (if any):                                  |
| Ancient Woodland                                                                                                                                                                                                                                                                                                                                                                                                                                                                                                                                                                                                                                                                                                                                                                                                                                                                                                                                                                                                                                                                                                                                                                                                                                                                                                                                                                                                                                                                                                                                                                                                                                                                                                                                                                                                                                                                                                                                                                                                                                                                                                               | Distance: 5979m - Park Wood                                             |
|                                                                                                                                                                                                                                                                                                                                                                                                                                                                                                                                                                                                                                                                                                                                                                                                                                                                                                                                                                                                                                                                                                                                                                                                                                                                                                                                                                                                                                                                                                                                                                                                                                                                                                                                                                                                                                                                                                                                                                                                                                                                                                                                | % Overlap with Site Boundary (if any):                                  |
| Priority Habitat                                                                                                                                                                                                                                                                                                                                                                                                                                                                                                                                                                                                                                                                                                                                                                                                                                                                                                                                                                                                                                                                                                                                                                                                                                                                                                                                                                                                                                                                                                                                                                                                                                                                                                                                                                                                                                                                                                                                                                                                                                                                                                               | Distance: 1252m - Coastal and floodplain grazing marsh                  |
|                                                                                                                                                                                                                                                                                                                                                                                                                                                                                                                                                                                                                                                                                                                                                                                                                                                                                                                                                                                                                                                                                                                                                                                                                                                                                                                                                                                                                                                                                                                                                                                                                                                                                                                                                                                                                                                                                                                                                                                                                                                                                                                                | % Overlap with Site Boundary (if any):                                  |
| LUCTORIO EN UN CONTROL                                                                                                                                                                                                                                                                                                                                                                                                                                                                                                                                                                                                                                                                                                                                                                                                                                                                                                                                                                                                                                                                                                                                                                                                                                                                                                                                                                                                                                                                                                                                                                                                                                                                                                                                                                                                                                                                                                                                                                                                                                                                                                         |                                                                         |
| HISTORIC ENVIRONMENT                                                                                                                                                                                                                                                                                                                                                                                                                                                                                                                                                                                                                                                                                                                                                                                                                                                                                                                                                                                                                                                                                                                                                                                                                                                                                                                                                                                                                                                                                                                                                                                                                                                                                                                                                                                                                                                                                                                                                                                                                                                                                                           | Distance 4507 to The Old Day 1 A 171 5 1147                             |
| Grade I Listed Building                                                                                                                                                                                                                                                                                                                                                                                                                                                                                                                                                                                                                                                                                                                                                                                                                                                                                                                                                                                                                                                                                                                                                                                                                                                                                                                                                                                                                                                                                                                                                                                                                                                                                                                                                                                                                                                                                                                                                                                                                                                                                                        | Distance: 1527m - The Old Rectory And The East Wing                     |
| One do 11% Linto d Porti                                                                                                                                                                                                                                                                                                                                                                                                                                                                                                                                                                                                                                                                                                                                                                                                                                                                                                                                                                                                                                                                                                                                                                                                                                                                                                                                                                                                                                                                                                                                                                                                                                                                                                                                                                                                                                                                                                                                                                                                                                                                                                       | No. of Grade I Listed Buildings within Site Boundary (if any): 0        |
| Grade II* Listed Building                                                                                                                                                                                                                                                                                                                                                                                                                                                                                                                                                                                                                                                                                                                                                                                                                                                                                                                                                                                                                                                                                                                                                                                                                                                                                                                                                                                                                                                                                                                                                                                                                                                                                                                                                                                                                                                                                                                                                                                                                                                                                                      | Distance: 2157m - Bridge, Over The River Welland                        |
| Crede III leted Duil-live                                                                                                                                                                                                                                                                                                                                                                                                                                                                                                                                                                                                                                                                                                                                                                                                                                                                                                                                                                                                                                                                                                                                                                                                                                                                                                                                                                                                                                                                                                                                                                                                                                                                                                                                                                                                                                                                                                                                                                                                                                                                                                      | No. of Grade II* Listed Buildings within Site Boundary (if any): 0      |
| Grade II Listed Building                                                                                                                                                                                                                                                                                                                                                                                                                                                                                                                                                                                                                                                                                                                                                                                                                                                                                                                                                                                                                                                                                                                                                                                                                                                                                                                                                                                                                                                                                                                                                                                                                                                                                                                                                                                                                                                                                                                                                                                                                                                                                                       | Distance: 1318m - Towngate Farm House, Farmbuildings, Wall And Railings |
| Schodulad Manument                                                                                                                                                                                                                                                                                                                                                                                                                                                                                                                                                                                                                                                                                                                                                                                                                                                                                                                                                                                                                                                                                                                                                                                                                                                                                                                                                                                                                                                                                                                                                                                                                                                                                                                                                                                                                                                                                                                                                                                                                                                                                                             | No. of Grade II Listed Buildings within Site Boundary (if any): 0       |
| Scheduled Monument                                                                                                                                                                                                                                                                                                                                                                                                                                                                                                                                                                                                                                                                                                                                                                                                                                                                                                                                                                                                                                                                                                                                                                                                                                                                                                                                                                                                                                                                                                                                                                                                                                                                                                                                                                                                                                                                                                                                                                                                                                                                                                             | Distance: 1503m - Village cross, Towngate                               |
|                                                                                                                                                                                                                                                                                                                                                                                                                                                                                                                                                                                                                                                                                                                                                                                                                                                                                                                                                                                                                                                                                                                                                                                                                                                                                                                                                                                                                                                                                                                                                                                                                                                                                                                                                                                                                                                                                                                                                                                                                                                                                                                                | % Overlap with Site Boundary (if any):                                  |

| Conservation Area                            | Distance: 1160m - Market Deeping Conservation Area                                               |
|----------------------------------------------|--------------------------------------------------------------------------------------------------|
| CONSCIVATION AIGA                            | % Overlap with Site Boundary (if any):                                                           |
| Registered Park and Garden                   | Distance: 5772m - Greatford Hall                                                                 |
| r togistored i direand Cardon                | % Overlap with Site Boundary (if any):                                                           |
| LANDSCAPE                                    | 70 Overlag man one Boardary (in any).                                                            |
| Tree Preservation Order (TPO)                | Distance: 964m - 113-Market Deeping (Lady Margarets Avenue)                                      |
| ( 1,                                         | No. of TPO's within Site Boundary (if any): 0                                                    |
|                                              |                                                                                                  |
| Flood Zone 2                                 | Distance: 184                                                                                    |
|                                              | % Overlap with Site Boundary (if any):                                                           |
| Flood Zone 3                                 | Distance: 184                                                                                    |
|                                              | % Overlap with Site Boundary (if any):                                                           |
| LAND, SOIL, AND WATER RESOURCES              |                                                                                                  |
| Agricultural Land Classification – Grade I   | % Overlap with Site Boundary (if any): No Overlap with Grade 1 Agricultural Land                 |
| Agricultural Land Classification – Grade II  | % Overlap with Site Boundary (if any): 100% - Overlap with Grade 2 Agricultural Land             |
| Agricultural Land Classification – Grade III | % Overlap with Site Boundary (if any): No Overlap with Grade 3 Agricultural Land                 |
| Mineral Safeguarding Area                    | % Overlap with Site Boundary (if any): Sand and Gravel Minerals Safeguarding Area (100% Overlap) |
| Mineral Consultation Area                    | % Overlap with Site Boundary (if any):                                                           |
| River                                        | Distance: 1803m                                                                                  |
|                                              | % Overlap with Site Boundary (if any):                                                           |
| Source Protection Zone                       | % Overlap with Site Boundary (if any): No overlap with Source Protection Zones                   |
| COMMUNITY WELLBEING                          |                                                                                                  |
| Employment Site                              | Distance: 0m - SKLP177                                                                           |
|                                              | % Overlap with Site Boundary (if any): 99                                                        |
| Primary Service - Shop                       | Distance: 1044m                                                                                  |
|                                              | No. of Shops within Site Boundary (if any): 0                                                    |
| Primary Service – Primary School             | Distance: 1116m                                                                                  |
|                                              | No. of Primary Schools within Site Boundary (if any): 0                                          |
| Primary Service – Secondary School/College   | Distance: 1794m                                                                                  |
|                                              | No. of Secondary Schools/Colleges within Site Boundary (if any): 0                               |
| Primary Service – Surgery                    | Distance: 971m                                                                                   |
|                                              | No. of Surgeries within Site Boundary (if any): 0                                                |
| Town Centre                                  | Distance: 1641m - Deepings Town Centre                                                           |
|                                              | % Overlap with Site Boundary (if any):                                                           |
| Open Space                                   | Distance: 42m - Deeping Sports and Social Club                                                   |
|                                              | % Overlap with Site Boundary (if any): 0                                                         |
| TRANSPORTATION Due Deuts                     | Distance 4445 as                                                                                 |
| Bus Route                                    | Distance: 1415m                                                                                  |
| Bus Stop                                     | Distance: 907m                                                                                   |
| Train Ctation                                | No. of Bus Stops within Site Boundary (if any): 0                                                |
| Train Station                                | Distance: 12657m                                                                                 |
|                                              | No. of Train Stations within Site Boundary (if any): 0                                           |
| Public Right of Way (PROW)                   | Distance: 294m - Market Deeping                                                                  |

Notes:

\* Distances from sites to constraints have been calculated from a single point at the centre of each site boundary

\*\* % Overlaps and Point Counts have been generated using the full extent of the site boundary of each site

<sup>\*\*\*</sup> In cases where % Overlap is 0 this means the constraint is **adjacent** to the site. Sites with no overlaps will be left blank

Site Name Land east of Ermine Street, Ancaster

Site Area (ha) 0.9