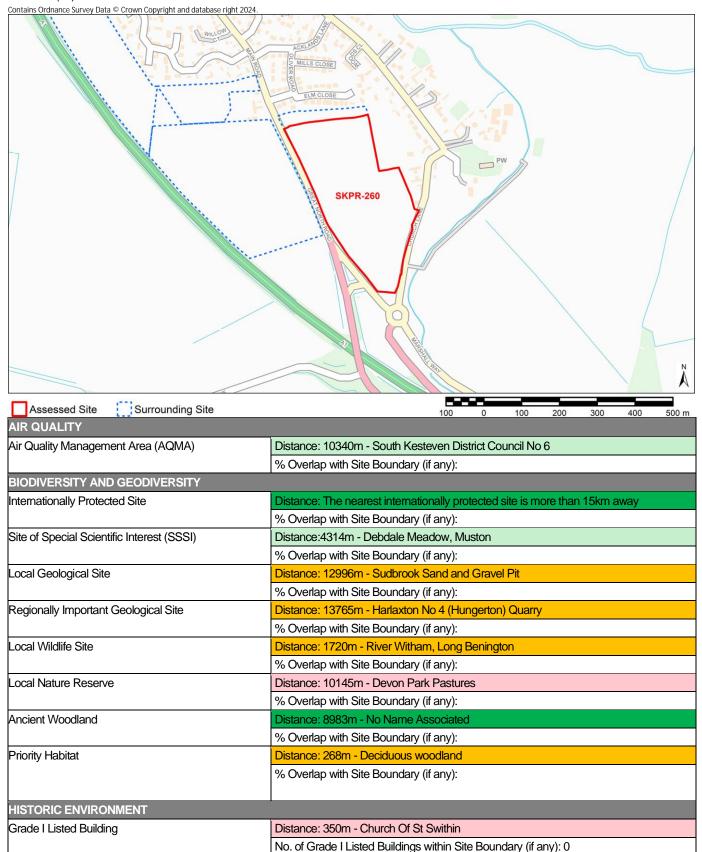

|
|                                              | No. of Train Stations within Site Boundary (if any): 0                               |
| Public Right of Way (PROW)                   | Distance: 40m - Fp running parallel to Main Road, Long Bennington                    |

Notes:

\* Distances from sites to constraints have been calculated from a single point at the centre of each site boundary

\*\* % Overlaps and Point Counts have been generated using the full extent of the site boundary of each site

\*\*\* In cases where % Overlap is 0 this means the constraint is adjacent to the site. Sites with no overlaps will be left blank

Site Name Land at Great North Rd, Long Bennington, Newark

Site Area (ha) 8.65

Grade II\* Listed Building

Grade II Listed Building

Scheduled Monument



Distance: 1237m - The Old Rectory

% Overlap with Site Boundary (if any):

Distance: 308m - Priory House

No. of Grade II\* Listed Buildings within Site Boundary (if any): 0

No. of Grade II Listed Buildings within Site Boundary (if any): 0

Distance: 335m - Churchyard cross, St Swithun's churchyard

| Conservation Area                                                                       | Distance: 950m - Westborough Conservation Area