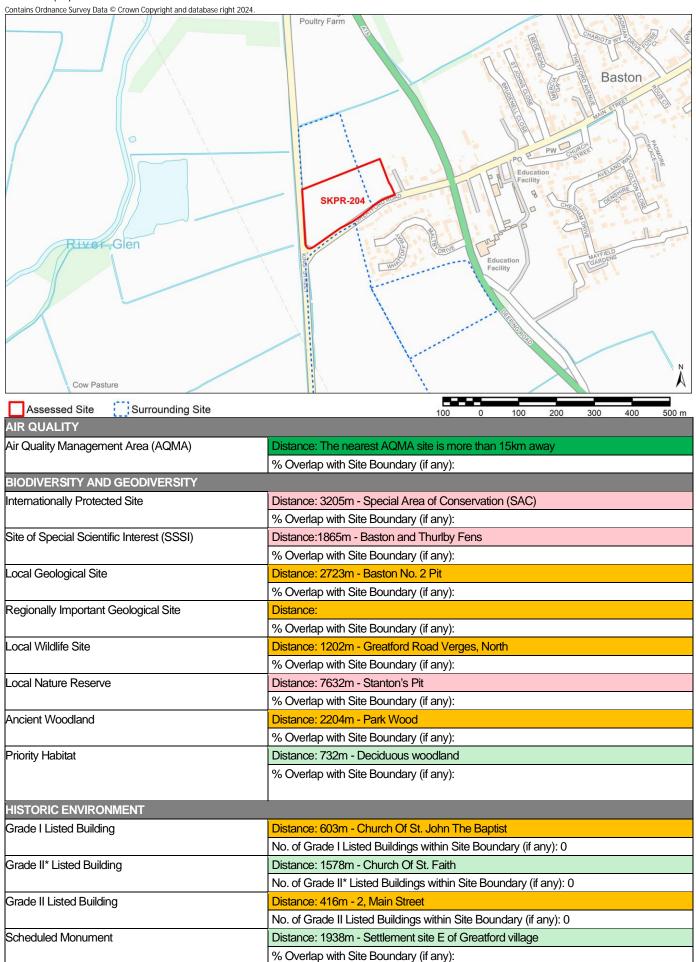

Site Name Extension to Northfields Industrial Estate

Site Area (ha) 14

| Site Area (ha) 14 Contains Ordnance Survey Data © Crown Copyright and database right 2024.                                                                                                                                                                                                                                                                                                                                                                                                                                                                                                                                                                                                                                                                                                                                                                                                                                                                                                                                                                                                                                                                                                                                                                                                                                                                                                                                                                                                                                                                                                                                                                                                                                                                                                                                                                                                                                                                                                                                                                                                                                     | Skine's Meadow  Skines Meadow Farm  TOWNCIATE EAST  Sheepskin is        |
|--------------------------------------------------------------------------------------------------------------------------------------------------------------------------------------------------------------------------------------------------------------------------------------------------------------------------------------------------------------------------------------------------------------------------------------------------------------------------------------------------------------------------------------------------------------------------------------------------------------------------------------------------------------------------------------------------------------------------------------------------------------------------------------------------------------------------------------------------------------------------------------------------------------------------------------------------------------------------------------------------------------------------------------------------------------------------------------------------------------------------------------------------------------------------------------------------------------------------------------------------------------------------------------------------------------------------------------------------------------------------------------------------------------------------------------------------------------------------------------------------------------------------------------------------------------------------------------------------------------------------------------------------------------------------------------------------------------------------------------------------------------------------------------------------------------------------------------------------------------------------------------------------------------------------------------------------------------------------------------------------------------------------------------------------------------------------------------------------------------------------------|-------------------------------------------------------------------------|
| Assessed Site Surrounding Site                                                                                                                                                                                                                                                                                                                                                                                                                                                                                                                                                                                                                                                                                                                                                                                                                                                                                                                                                                                                                                                                                                                                                                                                                                                                                                                                                                                                                                                                                                                                                                                                                                                                                                                                                                                                                                                                                                                                                                                                                                                                                                 |                                                                         |
| AIR QUALITY                                                                                                                                                                                                                                                                                                                                                                                                                                                                                                                                                                                                                                                                                                                                                                                                                                                                                                                                                                                                                                                                                                                                                                                                                                                                                                                                                                                                                                                                                                                                                                                                                                                                                                                                                                                                                                                                                                                                                                                                                                                                                                                    | 100 0 100 200 300 400 500 m                                             |
| Air Quality Management Area (AQMA)                                                                                                                                                                                                                                                                                                                                                                                                                                                                                                                                                                                                                                                                                                                                                                                                                                                                                                                                                                                                                                                                                                                                                                                                                                                                                                                                                                                                                                                                                                                                                                                                                                                                                                                                                                                                                                                                                                                                                                                                                                                                                             | Distance: 14743m - AQMA No.1                                            |
| The same of the state of the st | % Overlap with Site Boundary (if any):                                  |
| BIODIVERSITY AND GEODIVERSITY                                                                                                                                                                                                                                                                                                                                                                                                                                                                                                                                                                                                                                                                                                                                                                                                                                                                                                                                                                                                                                                                                                                                                                                                                                                                                                                                                                                                                                                                                                                                                                                                                                                                                                                                                                                                                                                                                                                                                                                                                                                                                                  |                                                                         |
| Internationally Protected Site                                                                                                                                                                                                                                                                                                                                                                                                                                                                                                                                                                                                                                                                                                                                                                                                                                                                                                                                                                                                                                                                                                                                                                                                                                                                                                                                                                                                                                                                                                                                                                                                                                                                                                                                                                                                                                                                                                                                                                                                                                                                                                 | Distance: 5328m - Special Area of Conservation (SAC)                    |
| ,                                                                                                                                                                                                                                                                                                                                                                                                                                                                                                                                                                                                                                                                                                                                                                                                                                                                                                                                                                                                                                                                                                                                                                                                                                                                                                                                                                                                                                                                                                                                                                                                                                                                                                                                                                                                                                                                                                                                                                                                                                                                                                                              | % Overlap with Site Boundary (if any):                                  |
| Site of Special Scientific Interest (SSSI)                                                                                                                                                                                                                                                                                                                                                                                                                                                                                                                                                                                                                                                                                                                                                                                                                                                                                                                                                                                                                                                                                                                                                                                                                                                                                                                                                                                                                                                                                                                                                                                                                                                                                                                                                                                                                                                                                                                                                                                                                                                                                     | Distance:2419m - Cross Drain                                            |
| , ,                                                                                                                                                                                                                                                                                                                                                                                                                                                                                                                                                                                                                                                                                                                                                                                                                                                                                                                                                                                                                                                                                                                                                                                                                                                                                                                                                                                                                                                                                                                                                                                                                                                                                                                                                                                                                                                                                                                                                                                                                                                                                                                            | % Overlap with Site Boundary (if any):                                  |
| Local Geological Site                                                                                                                                                                                                                                                                                                                                                                                                                                                                                                                                                                                                                                                                                                                                                                                                                                                                                                                                                                                                                                                                                                                                                                                                                                                                                                                                                                                                                                                                                                                                                                                                                                                                                                                                                                                                                                                                                                                                                                                                                                                                                                          | Distance: 3441m - Baston No. 2 Pit                                      |
|                                                                                                                                                                                                                                                                                                                                                                                                                                                                                                                                                                                                                                                                                                                                                                                                                                                                                                                                                                                                                                                                                                                                                                                                                                                                                                                                                                                                                                                                                                                                                                                                                                                                                                                                                                                                                                                                                                                                                                                                                                                                                                                                | % Overlap with Site Boundary (if any):                                  |
| Regionally Important Geological Site                                                                                                                                                                                                                                                                                                                                                                                                                                                                                                                                                                                                                                                                                                                                                                                                                                                                                                                                                                                                                                                                                                                                                                                                                                                                                                                                                                                                                                                                                                                                                                                                                                                                                                                                                                                                                                                                                                                                                                                                                                                                                           | Distance:                                                               |
|                                                                                                                                                                                                                                                                                                                                                                                                                                                                                                                                                                                                                                                                                                                                                                                                                                                                                                                                                                                                                                                                                                                                                                                                                                                                                                                                                                                                                                                                                                                                                                                                                                                                                                                                                                                                                                                                                                                                                                                                                                                                                                                                | % Overlap with Site Boundary (if any):                                  |
| Local Wildlife Site                                                                                                                                                                                                                                                                                                                                                                                                                                                                                                                                                                                                                                                                                                                                                                                                                                                                                                                                                                                                                                                                                                                                                                                                                                                                                                                                                                                                                                                                                                                                                                                                                                                                                                                                                                                                                                                                                                                                                                                                                                                                                                            | Distance: 2092m - Deeping Mill Stream                                   |
|                                                                                                                                                                                                                                                                                                                                                                                                                                                                                                                                                                                                                                                                                                                                                                                                                                                                                                                                                                                                                                                                                                                                                                                                                                                                                                                                                                                                                                                                                                                                                                                                                                                                                                                                                                                                                                                                                                                                                                                                                                                                                                                                | % Overlap with Site Boundary (if any):                                  |
| Local Nature Reserve                                                                                                                                                                                                                                                                                                                                                                                                                                                                                                                                                                                                                                                                                                                                                                                                                                                                                                                                                                                                                                                                                                                                                                                                                                                                                                                                                                                                                                                                                                                                                                                                                                                                                                                                                                                                                                                                                                                                                                                                                                                                                                           | Distance: 10256m - Grimeshaw Wood                                       |
|                                                                                                                                                                                                                                                                                                                                                                                                                                                                                                                                                                                                                                                                                                                                                                                                                                                                                                                                                                                                                                                                                                                                                                                                                                                                                                                                                                                                                                                                                                                                                                                                                                                                                                                                                                                                                                                                                                                                                                                                                                                                                                                                | % Overlap with Site Boundary (if any):                                  |
| Ancient Woodland                                                                                                                                                                                                                                                                                                                                                                                                                                                                                                                                                                                                                                                                                                                                                                                                                                                                                                                                                                                                                                                                                                                                                                                                                                                                                                                                                                                                                                                                                                                                                                                                                                                                                                                                                                                                                                                                                                                                                                                                                                                                                                               | Distance: 5979m - Park Wood                                             |
|                                                                                                                                                                                                                                                                                                                                                                                                                                                                                                                                                                                                                                                                                                                                                                                                                                                                                                                                                                                                                                                                                                                                                                                                                                                                                                                                                                                                                                                                                                                                                                                                                                                                                                                                                                                                                                                                                                                                                                                                                                                                                                                                | % Overlap with Site Boundary (if any):                                  |
| Priority Habitat                                                                                                                                                                                                                                                                                                                                                                                                                                                                                                                                                                                                                                                                                                                                                                                                                                                                                                                                                                                                                                                                                                                                                                                                                                                                                                                                                                                                                                                                                                                                                                                                                                                                                                                                                                                                                                                                                                                                                                                                                                                                                                               | Distance: 1252m - Coastal and floodplain grazing marsh                  |
|                                                                                                                                                                                                                                                                                                                                                                                                                                                                                                                                                                                                                                                                                                                                                                                                                                                                                                                                                                                                                                                                                                                                                                                                                                                                                                                                                                                                                                                                                                                                                                                                                                                                                                                                                                                                                                                                                                                                                                                                                                                                                                                                | % Overlap with Site Boundary (if any):                                  |
| LUCTORIO EN UN CONTROL                                                                                                                                                                                                                                                                                                                                                                                                                                                                                                                                                                                                                                                                                                                                                                                                                                                                                                                                                                                                                                                                                                                                                                                                                                                                                                                                                                                                                                                                                                                                                                                                                                                                                                                                                                                                                                                                                                                                                                                                                                                                                                         |                                                                         |
| HISTORIC ENVIRONMENT                                                                                                                                                                                                                                                                                                                                                                                                                                                                                                                                                                                                                                                                                                                                                                                                                                                                                                                                                                                                                                                                                                                                                                                                                                                                                                                                                                                                                                                                                                                                                                                                                                                                                                                                                                                                                                                                                                                                                                                                                                                                                                           | Distance 4507 to The Old Day 1 A 171 5 1147                             |
| Grade I Listed Building                                                                                                                                                                                                                                                                                                                                                                                                                                                                                                                                                                                                                                                                                                                                                                                                                                                                                                                                                                                                                                                                                                                                                                                                                                                                                                                                                                                                                                                                                                                                                                                                                                                                                                                                                                                                                                                                                                                                                                                                                                                                                                        | Distance: 1527m - The Old Rectory And The East Wing                     |
| One do 11% Linto d Porti                                                                                                                                                                                                                                                                                                                                                                                                                                                                                                                                                                                                                                                                                                                                                                                                                                                                                                                                                                                                                                                                                                                                                                                                                                                                                                                                                                                                                                                                                                                                                                                                                                                                                                                                                                                                                                                                                                                                                                                                                                                                                                       | No. of Grade I Listed Buildings within Site Boundary (if any): 0        |
| Grade II* Listed Building                                                                                                                                                                                                                                                                                                                                                                                                                                                                                                                                                                                                                                                                                                                                                                                                                                                                                                                                                                                                                                                                                                                                                                                                                                                                                                                                                                                                                                                                                                                                                                                                                                                                                                                                                                                                                                                                                                                                                                                                                                                                                                      | Distance: 2157m - Bridge, Over The River Welland                        |
| Crede III leted Duil-live                                                                                                                                                                                                                                                                                                                                                                                                                                                                                                                                                                                                                                                                                                                                                                                                                                                                                                                                                                                                                                                                                                                                                                                                                                                                                                                                                                                                                                                                                                                                                                                                                                                                                                                                                                                                                                                                                                                                                                                                                                                                                                      | No. of Grade II* Listed Buildings within Site Boundary (if any): 0      |
| Grade II Listed Building                                                                                                                                                                                                                                                                                                                                                                                                                                                                                                                                                                                                                                                                                                                                                                                                                                                                                                                                                                                                                                                                                                                                                                                                                                                                                                                                                                                                                                                                                                                                                                                                                                                                                                                                                                                                                                                                                                                                                                                                                                                                                                       | Distance: 1318m - Towngate Farm House, Farmbuildings, Wall And Railings |
| Schodulad Manument                                                                                                                                                                                                                                                                                                                                                                                                                                                                                                                                                                                                                                                                                                                                                                                                                                                                                                                                                                                                                                                                                                                                                                                                                                                                                                                                                                                                                                                                                                                                                                                                                                                                                                                                                                                                                                                                                                                                                                                                                                                                                                             | No. of Grade II Listed Buildings within Site Boundary (if any): 0       |
| Scheduled Monument                                                                                                                                                                                                                                                                                                                                                                                                                                                                                                                                                                                                                                                                                                                                                                                                                                                                                                                                                                                                                                                                                                                                                                                                                                                                                                                                                                                                                                                                                                                                                                                                                                                                                                                                                                                                                                                                                                                                                                                                                                                                                                             | Distance: 1503m - Village cross, Towngate                               |
|                                                                                                                                                                                                                                                                                                                                                                                                                                                                                                                                                                                                                                                                                                                                                                                                                                                                                                                                                                                                                                                                                                                                                                                                                                                                                                                                                                                                                                                                                                                                                                                                                                                                                                                                                                                                                                                                                                                                                                                                                                                                                                                                | % Overlap with Site Boundary (if any):                                  |

| Conservation Area                            | Distance: 1160m - Market Deeping Conservation Area                                               |
|----------------------------------------------|--------------------------------------------------------------------------------------------------|
| CONSCIVATION AIGA                            | % Overlap with Site Boundary (if any):                                                           |
| Registered Park and Garden                   | Distance: 5772m - Greatford Hall                                                                 |
| r togistored i direand Cardon                | % Overlap with Site Boundary (if any):                                                           |
| LANDSCAPE                                    | 70 Overlag man one Boardary (in any).                                                            |
| Tree Preservation Order (TPO)                | Distance: 964m - 113-Market Deeping (Lady Margarets Avenue)                                      |
| ( 1,                                         | No. of TPO's within Site Boundary (if any): 0                                                    |
|                                              |                                                                                                  |
| Flood Zone 2                                 | Distance: 184                                                                                    |
|                                              | % Overlap with Site Boundary (if any):                                                           |
| Flood Zone 3                                 | Distance: 184                                                                                    |
|                                              | % Overlap with Site Boundary (if any):                                                           |
| LAND, SOIL, AND WATER RESOURCES              |                                                                                                  |
| Agricultural Land Classification – Grade I   | % Overlap with Site Boundary (if any): No Overlap with Grade 1 Agricultural Land                 |
| Agricultural Land Classification – Grade II  | % Overlap with Site Boundary (if any): 100% - Overlap with Grade 2 Agricultural Land             |
| Agricultural Land Classification – Grade III | % Overlap with Site Boundary (if any): No Overlap with Grade 3 Agricultural Land                 |
| Mineral Safeguarding Area                    | % Overlap with Site Boundary (if any): Sand and Gravel Minerals Safeguarding Area (100% Overlap) |
| Mineral Consultation Area                    | % Overlap with Site Boundary (if any):                                                           |
| River                                        | Distance: 1803m                                                                                  |
|                                              | % Overlap with Site Boundary (if any):                                                           |
| Source Protection Zone                       | % Overlap with Site Boundary (if any): No overlap with Source Protection Zones                   |
| COMMUNITY WELLBEING                          |                                                                                                  |
| Employment Site                              | Distance: 0m - SKLP177                                                                           |
|                                              | % Overlap with Site Boundary (if any): 99                                                        |
| Primary Service - Shop                       | Distance: 1044m                                                                                  |
|                                              | No. of Shops within Site Boundary (if any): 0                                                    |
| Primary Service – Primary School             | Distance: 1116m                                                                                  |
|                                              | No. of Primary Schools within Site Boundary (if any): 0                                          |
| Primary Service – Secondary School/College   | Distance: 1794m                                                                                  |
|                                              | No. of Secondary Schools/Colleges within Site Boundary (if any): 0                               |
| Primary Service – Surgery                    | Distance: 971m                                                                                   |
|                                              | No. of Surgeries within Site Boundary (if any): 0                                                |
| Town Centre                                  | Distance: 1641m - Deepings Town Centre                                                           |
|                                              | % Overlap with Site Boundary (if any):                                                           |
| Open Space                                   | Distance: 42m - Deeping Sports and Social Club                                                   |
|                                              | % Overlap with Site Boundary (if any): 0                                                         |
| TRANSPORTATION Due Deuts                     | Distance 4445 as                                                                                 |
| Bus Route                                    | Distance: 1415m                                                                                  |
| Bus Stop                                     | Distance: 907m                                                                                   |
| Train Ctation                                | No. of Bus Stops within Site Boundary (if any): 0                                                |
| Train Station                                | Distance: 12657m                                                                                 |
|                                              | No. of Train Stations within Site Boundary (if any): 0                                           |
| Public Right of Way (PROW)                   | Distance: 294m - Market Deeping                                                                  |

Notes:

\* Distances from sites to constraints have been calculated from a single point at the centre of each site boundary

\*\* % Overlaps and Point Counts have been generated using the full extent of the site boundary of each site

<sup>\*\*\*</sup> In cases where % Overlap is 0 this means the constraint is **adjacent** to the site. Sites with no overlaps will be left blank

Site Name Land east of Ermine Street, Ancaster

Site Area (ha) 0.9