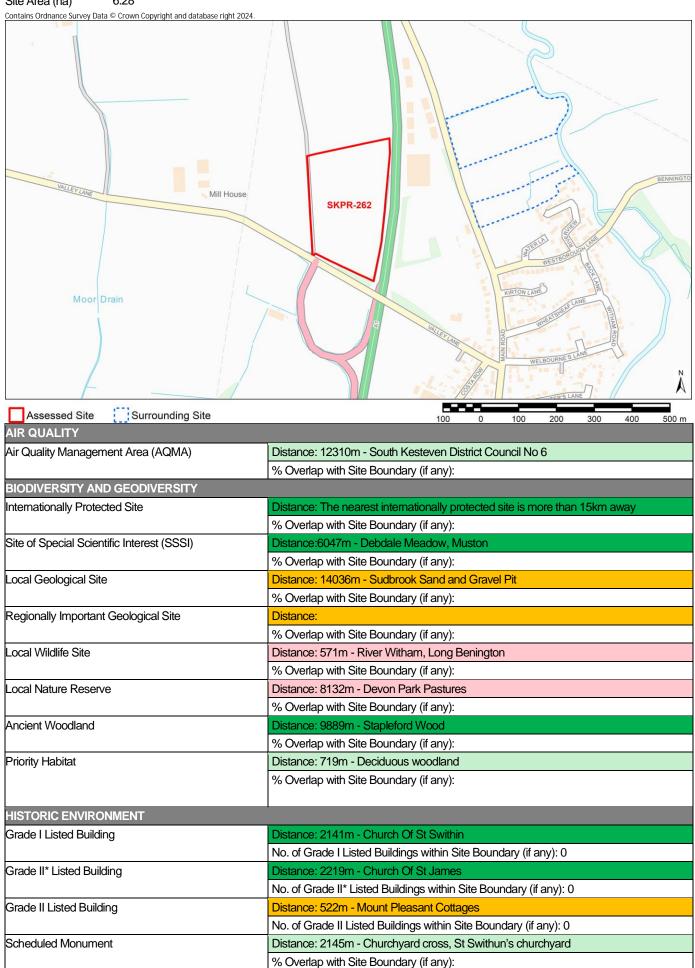

| No. of Bus Stops within Site Boundary (if any): 0                                    |
| Bus Stop Train Station                       | No. of Bus Stops within Site Boundary (if any): 0 Distance: 6915m                    |
| ·                                            | No. of Bus Stops within Site Boundary (if any): 0                                    |

Notes:

\* Distances from sites to constraints have been calculated from a single point at the centre of each site boundary

\*\* % Overlaps and Point Counts have been generated using the full extent of the site boundary of each site

\*\*\* In cases where % Overlap is 0 this means the constraint is adjacent to the site. Sites with no overlaps will be left blank

Site Name Land at Valley Ln, Long Bennington, Newark



| Conservation Area                            | Distance: 2083m - Westborough Conservation Area                                     |  |  |  |
|----------------------------------------------|-------------------------------------------------------------------------------------|--|--|--|
|                                              | % Overlap with Site Boundary (if any):                                              |  |  |  |
| Registered Park and Garden                   | Distance: 6497m - Marston Hall                                                      |  |  |  |
|                                              | % Overlap with Site Boundary (if any):                                              |  |  |  |
| LANDSCAPE                                    |