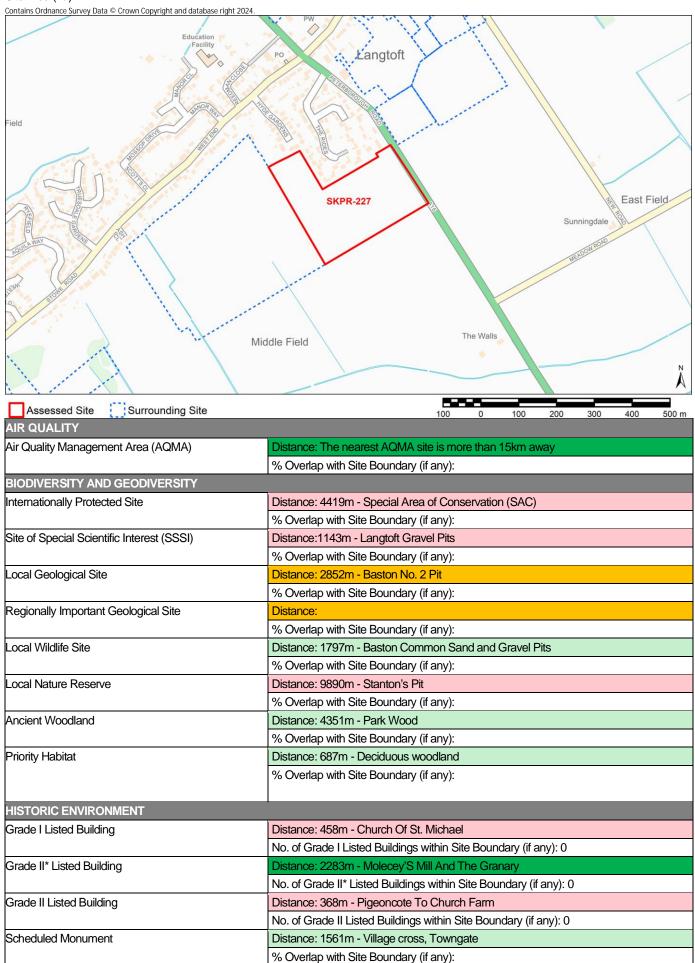

Site Name Extension to Northfields Industrial Estate

Site Area (ha) 14

| Site Area (ha) 14 Contains Ordnance Survey Data © Crown Copyright and database right 2024.                                                                                                                                                                                                                                                                                                                                                                                                                                                                                                                                                                                                                                                                                                                                                                                                                                                                                                                                                                                                                                                                                                                                                                                                                                                                                                                                                                                                                                                                                                                                                                                                                                                                                                                                                                                                                                                                                                                                                                                                                                     | Skine's Meadow  Skines Meadow Farm  TOWNCIATE EAST  Sheepskin is        |
|--------------------------------------------------------------------------------------------------------------------------------------------------------------------------------------------------------------------------------------------------------------------------------------------------------------------------------------------------------------------------------------------------------------------------------------------------------------------------------------------------------------------------------------------------------------------------------------------------------------------------------------------------------------------------------------------------------------------------------------------------------------------------------------------------------------------------------------------------------------------------------------------------------------------------------------------------------------------------------------------------------------------------------------------------------------------------------------------------------------------------------------------------------------------------------------------------------------------------------------------------------------------------------------------------------------------------------------------------------------------------------------------------------------------------------------------------------------------------------------------------------------------------------------------------------------------------------------------------------------------------------------------------------------------------------------------------------------------------------------------------------------------------------------------------------------------------------------------------------------------------------------------------------------------------------------------------------------------------------------------------------------------------------------------------------------------------------------------------------------------------------|-------------------------------------------------------------------------|
| Assessed Site Surrounding Site                                                                                                                                                                                                                                                                                                                                                                                                                                                                                                                                                                                                                                                                                                                                                                                                                                                                                                                                                                                                                                                                                                                                                                                                                                                                                                                                                                                                                                                                                                                                                                                                                                                                                                                                                                                                                                                                                                                                                                                                                                                                                                 |                                                                         |
| AIR QUALITY                                                                                                                                                                                                                                                                                                                                                                                                                                                                                                                                                                                                                                                                                                                                                                                                                                                                                                                                                                                                                                                                                                                                                                                                                                                                                                                                                                                                                                                                                                                                                                                                                                                                                                                                                                                                                                                                                                                                                                                                                                                                                                                    | 100 0 100 200 300 400 500 m                                             |
| Air Quality Management Area (AQMA)                                                                                                                                                                                                                                                                                                                                                                                                                                                                                                                                                                                                                                                                                                                                                                                                                                                                                                                                                                                                                                                                                                                                                                                                                                                                                                                                                                                                                                                                                                                                                                                                                                                                                                                                                                                                                                                                                                                                                                                                                                                                                             | Distance: 14743m - AQMA No.1                                            |
| The same of the state of the st | % Overlap with Site Boundary (if any):                                  |
| BIODIVERSITY AND GEODIVERSITY                                                                                                                                                                                                                                                                                                                                                                                                                                                                                                                                                                                                                                                                                                                                                                                                                                                                                                                                                                                                                                                                                                                                                                                                                                                                                                                                                                                                                                                                                                                                                                                                                                                                                                                                                                                                                                                                                                                                                                                                                                                                                                  |                                                                         |
| Internationally Protected Site                                                                                                                                                                                                                                                                                                                                                                                                                                                                                                                                                                                                                                                                                                                                                                                                                                                                                                                                                                                                                                                                                                                                                                                                                                                                                                                                                                                                                                                                                                                                                                                                                                                                                                                                                                                                                                                                                                                                                                                                                                                                                                 | Distance: 5328m - Special Area of Conservation (SAC)                    |
| ,                                                                                                                                                                                                                                                                                                                                                                                                                                                                                                                                                                                                                                                                                                                                                                                                                                                                                                                                                                                                                                                                                                                                                                                                                                                                                                                                                                                                                                                                                                                                                                                                                                                                                                                                                                                                                                                                                                                                                                                                                                                                                                                              | % Overlap with Site Boundary (if any):                                  |
| Site of Special Scientific Interest (SSSI)                                                                                                                                                                                                                                                                                                                                                                                                                                                                                                                                                                                                                                                                                                                                                                                                                                                                                                                                                                                                                                                                                                                                                                                                                                                                                                                                                                                                                                                                                                                                                                                                                                                                                                                                                                                                                                                                                                                                                                                                                                                                                     | Distance:2419m - Cross Drain                                            |
| , ,                                                                                                                                                                                                                                                                                                                                                                                                                                                                                                                                                                                                                                                                                                                                                                                                                                                                                                                                                                                                                                                                                                                                                                                                                                                                                                                                                                                                                                                                                                                                                                                                                                                                                                                                                                                                                                                                                                                                                                                                                                                                                                                            | % Overlap with Site Boundary (if any):                                  |
| Local Geological Site                                                                                                                                                                                                                                                                                                                                                                                                                                                                                                                                                                                                                                                                                                                                                                                                                                                                                                                                                                                                                                                                                                                                                                                                                                                                                                                                                                                                                                                                                                                                                                                                                                                                                                                                                                                                                                                                                                                                                                                                                                                                                                          | Distance: 3441m - Baston No. 2 Pit                                      |
|                                                                                                                                                                                                                                                                                                                                                                                                                                                                                                                                                                                                                                                                                                                                                                                                                                                                                                                                                                                                                                                                                                                                                                                                                                                                                                                                                                                                                                                                                                                                                                                                                                                                                                                                                                                                                                                                                                                                                                                                                                                                                                                                | % Overlap with Site Boundary (if any):                                  |
| Regionally Important Geological Site                                                                                                                                                                                                                                                                                                                                                                                                                                                                                                                                                                                                                                                                                                                                                                                                                                                                                                                                                                                                                                                                                                                                                                                                                                                                                                                                                                                                                                                                                                                                                                                                                                                                                                                                                                                                                                                                                                                                                                                                                                                                                           | Distance:                                                               |
|                                                                                                                                                                                                                                                                                                                                                                                                                                                                                                                                                                                                                                                                                                                                                                                                                                                                                                                                                                                                                                                                                                                                                                                                                                                                                                                                                                                                                                                                                                                                                                                                                                                                                                                                                                                                                                                                                                                                                                                                                                                                                                                                | % Overlap with Site Boundary (if any):                                  |
| Local Wildlife Site                                                                                                                                                                                                                                                                                                                                                                                                                                                                                                                                                                                                                                                                                                                                                                                                                                                                                                                                                                                                                                                                                                                                                                                                                                                                                                                                                                                                                                                                                                                                                                                                                                                                                                                                                                                                                                                                                                                                                                                                                                                                                                            | Distance: 2092m - Deeping Mill Stream                                   |
|                                                                                                                                                                                                                                                                                                                                                                                                                                                                                                                                                                                                                                                                                                                                                                                                                                                                                                                                                                                                                                                                                                                                                                                                                                                                                                                                                                                                                                                                                                                                                                                                                                                                                                                                                                                                                                                                                                                                                                                                                                                                                                                                | % Overlap with Site Boundary (if any):                                  |
| Local Nature Reserve                                                                                                                                                                                                                                                                                                                                                                                                                                                                                                                                                                                                                                                                                                                                                                                                                                                                                                                                                                                                                                                                                                                                                                                                                                                                                                                                                                                                                                                                                                                                                                                                                                                                                                                                                                                                                                                                                                                                                                                                                                                                                                           | Distance: 10256m - Grimeshaw Wood                                       |
|                                                                                                                                                                                                                                                                                                                                                                                                                                                                                                                                                                                                                                                                                                                                                                                                                                                                                                                                                                                                                                                                                                                                                                                                                                                                                                                                                                                                                                                                                                                                                                                                                                                                                                                                                                                                                                                                                                                                                                                                                                                                                                                                | % Overlap with Site Boundary (if any):                                  |
| Ancient Woodland                                                                                                                                                                                                                                                                                                                                                                                                                                                                                                                                                                                                                                                                                                                                                                                                                                                                                                                                                                                                                                                                                                                                                                                                                                                                                                                                                                                                                                                                                                                                                                                                                                                                                                                                                                                                                                                                                                                                                                                                                                                                                                               | Distance: 5979m - Park Wood                                             |
|                                                                                                                                                                                                                                                                                                                                                                                                                                                                                                                                                                                                                                                                                                                                                                                                                                                                                                                                                                                                                                                                                                                                                                                                                                                                                                                                                                                                                                                                                                                                                                                                                                                                                                                                                                                                                                                                                                                                                                                                                                                                                                                                | % Overlap with Site Boundary (if any):                                  |
| Priority Habitat                                                                                                                                                                                                                                                                                                                                                                                                                                                                                                                                                                                                                                                                                                                                                                                                                                                                                                                                                                                                                                                                                                                                                                                                                                                                                                                                                                                                                                                                                                                                                                                                                                                                                                                                                                                                                                                                                                                                                                                                                                                                                                               | Distance: 1252m - Coastal and floodplain grazing marsh                  |
|                                                                                                                                                                                                                                                                                                                                                                                                                                                                                                                                                                                                                                                                                                                                                                                                                                                                                                                                                                                                                                                                                                                                                                                                                                                                                                                                                                                                                                                                                                                                                                                                                                                                                                                                                                                                                                                                                                                                                                                                                                                                                                                                | % Overlap with Site Boundary (if any):                                  |
| LUCTORIO EN UN CONTROL                                                                                                                                                                                                                                                                                                                                                                                                                                                                                                                                                                                                                                                                                                                                                                                                                                                                                                                                                                                                                                                                                                                                                                                                                                                                                                                                                                                                                                                                                                                                                                                                                                                                                                                                                                                                                                                                                                                                                                                                                                                                                                         |                                                                         |
| HISTORIC ENVIRONMENT                                                                                                                                                                                                                                                                                                                                                                                                                                                                                                                                                                                                                                                                                                                                                                                                                                                                                                                                                                                                                                                                                                                                                                                                                                                                                                                                                                                                                                                                                                                                                                                                                                                                                                                                                                                                                                                                                                                                                                                                                                                                                                           | Distance 4507 to The Old Day 1 A 171 5 1147                             |
| Grade I Listed Building                                                                                                                                                                                                                                                                                                                                                                                                                                                                                                                                                                                                                                                                                                                                                                                                                                                                                                                                                                                                                                                                                                                                                                                                                                                                                                                                                                                                                                                                                                                                                                                                                                                                                                                                                                                                                                                                                                                                                                                                                                                                                                        | Distance: 1527m - The Old Rectory And The East Wing                     |
| One do 11% Linto d Porti                                                                                                                                                                                                                                                                                                                                                                                                                                                                                                                                                                                                                                                                                                                                                                                                                                                                                                                                                                                                                                                                                                                                                                                                                                                                                                                                                                                                                                                                                                                                                                                                                                                                                                                                                                                                                                                                                                                                                                                                                                                                                                       | No. of Grade I Listed Buildings within Site Boundary (if any): 0        |
| Grade II* Listed Building                                                                                                                                                                                                                                                                                                                                                                                                                                                                                                                                                                                                                                                                                                                                                                                                                                                                                                                                                                                                                                                                                                                                                                                                                                                                                                                                                                                                                                                                                                                                                                                                                                                                                                                                                                                                                                                                                                                                                                                                                                                                                                      | Distance: 2157m - Bridge, Over The River Welland                        |
| Crede III leted Duil-live                                                                                                                                                                                                                                                                                                                                                                                                                                                                                                                                                                                                                                                                                                                                                                                                                                                                                                                                                                                                                                                                                                                                                                                                                                                                                                                                                                                                                                                                                                                                                                                                                                                                                                                                                                                                                                                                                                                                                                                                                                                                                                      | No. of Grade II* Listed Buildings within Site Boundary (if any): 0      |
| Grade II Listed Building                                                                                                                                                                                                                                                                                                                                                                                                                                                                                                                                                                                                                                                                                                                                                                                                                                                                                                                                                                                                                                                                                                                                                                                                                                                                                                                                                                                                                                                                                                                                                                                                                                                                                                                                                                                                                                                                                                                                                                                                                                                                                                       | Distance: 1318m - Towngate Farm House, Farmbuildings, Wall And Railings |
| Schodulad Manument                                                                                                                                                                                                                                                                                                                                                                                                                                                                                                                                                                                                                                                                                                                                                                                                                                                                                                                                                                                                                                                                                                                                                                                                                                                                                                                                                                                                                                                                                                                                                                                                                                                                                                                                                                                                                                                                                                                                                                                                                                                                                                             | No. of Grade II Listed Buildings within Site Boundary (if any): 0       |
| Scheduled Monument                                                                                                                                                                                                                                                                                                                                                                                                                                                                                                                                                                                                                                                                                                                                                                                                                                                                                                                                                                                                                                                                                                                                                                                                                                                                                                                                                                                                                                                                                                                                                                                                                                                                                                                                                                                                                                                                                                                                                                                                                                                                                                             | Distance: 1503m - Village cross, Towngate                               |
|                                                                                                                                                                                                                                                                                                                                                                                                                                                                                                                                                                                                                                                                                                                                                                                                                                                                                                                                                                                                                                                                                                                                                                                                                                                                                                                                                                                                                                                                                                                                                                                                                                                                                                                                                                                                                                                                                                                                                                                                                                                                                                                                | % Overlap with Site Boundary (if any):                                  |