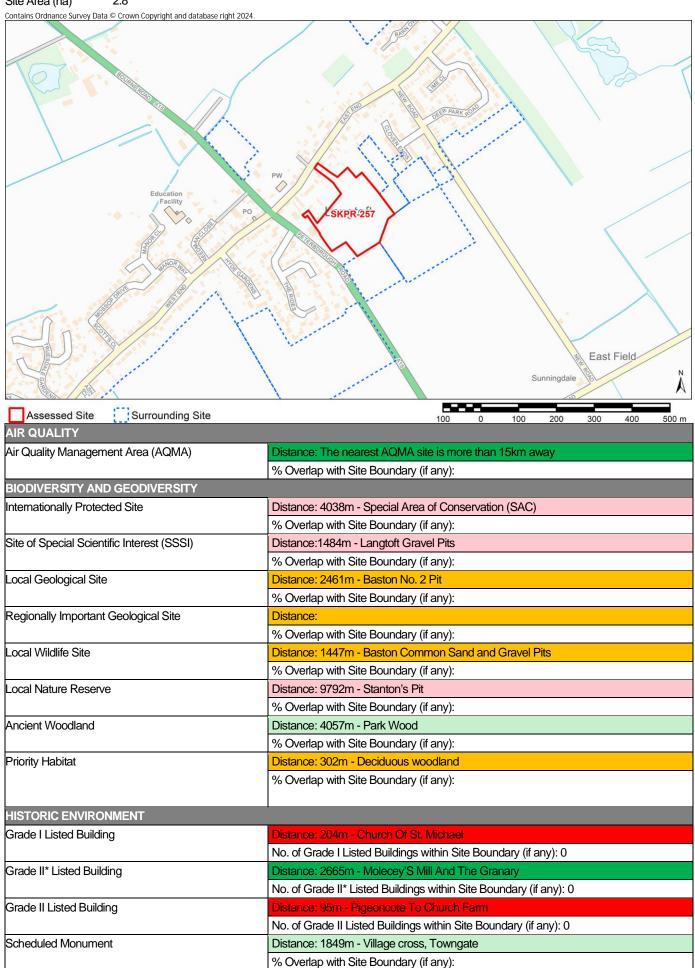

Site Name Extension to Northfields Industrial Estate

Site Area (ha) 14

| Site Area (ha) 14 Contains Ordnance Survey Data © Crown Copyright and database right 2024.                                                                                                                                                                                                                                                                                                                                                                                                                                                                                                                                                                                                                                                                                                                                                                                                                                                                                                                                                                                                                                                                                                                                                                                                                                                                                                                                                                                                                                                                                                                                                                                                                                                                                                                                                                                                                                                                                                                                                                                                                                     | Skine's Meadow  Skines Meadow Farm  TOWNCIATE EAST  Sheepskin is        |
|--------------------------------------------------------------------------------------------------------------------------------------------------------------------------------------------------------------------------------------------------------------------------------------------------------------------------------------------------------------------------------------------------------------------------------------------------------------------------------------------------------------------------------------------------------------------------------------------------------------------------------------------------------------------------------------------------------------------------------------------------------------------------------------------------------------------------------------------------------------------------------------------------------------------------------------------------------------------------------------------------------------------------------------------------------------------------------------------------------------------------------------------------------------------------------------------------------------------------------------------------------------------------------------------------------------------------------------------------------------------------------------------------------------------------------------------------------------------------------------------------------------------------------------------------------------------------------------------------------------------------------------------------------------------------------------------------------------------------------------------------------------------------------------------------------------------------------------------------------------------------------------------------------------------------------------------------------------------------------------------------------------------------------------------------------------------------------------------------------------------------------|-------------------------------------------------------------------------|
| Assessed Site Surrounding Site                                                                                                                                                                                                                                                                                                                                                                                                                                                                                                                                                                                                                                                                                                                                                                                                                                                                                                                                                                                                                                                                                                                                                                                                                                                                                                                                                                                                                                                                                                                                                                                                                                                                                                                                                                                                                                                                                                                                                                                                                                                                                                 |                                                                         |
| AIR QUALITY                                                                                                                                                                                                                                                                                                                                                                                                                                                                                                                                                                                                                                                                                                                                                                                                                                                                                                                                                                                                                                                                                                                                                                                                                                                                                                                                                                                                                                                                                                                                                                                                                                                                                                                                                                                                                                                                                                                                                                                                                                                                                                                    | 100 0 100 200 300 400 500 m                                             |
| Air Quality Management Area (AQMA)                                                                                                                                                                                                                                                                                                                                                                                                                                                                                                                                                                                                                                                                                                                                                                                                                                                                                                                                                                                                                                                                                                                                                                                                                                                                                                                                                                                                                                                                                                                                                                                                                                                                                                                                                                                                                                                                                                                                                                                                                                                                                             | Distance: 14743m - AQMA No.1                                            |
| The same of the state of the st | % Overlap with Site Boundary (if any):                                  |
| BIODIVERSITY AND GEODIVERSITY                                                                                                                                                                                                                                                                                                                                                                                                                                                                                                                                                                                                                                                                                                                                                                                                                                                                                                                                                                                                                                                                                                                                                                                                                                                                                                                                                                                                                                                                                                                                                                                                                                                                                                                                                                                                                                                                                                                                                                                                                                                                                                  |                                                                         |
| Internationally Protected Site                                                                                                                                                                                                                                                                                                                                                                                                                                                                                                                                                                                                                                                                                                                                                                                                                                                                                                                                                                                                                                                                                                                                                                                                                                                                                                                                                                                                                                                                                                                                                                                                                                                                                                                                                                                                                                                                                                                                                                                                                                                                                                 | Distance: 5328m - Special Area of Conservation (SAC)                    |
| ,                                                                                                                                                                                                                                                                                                                                                                                                                                                                                                                                                                                                                                                                                                                                                                                                                                                                                                                                                                                                                                                                                                                                                                                                                                                                                                                                                                                                                                                                                                                                                                                                                                                                                                                                                                                                                                                                                                                                                                                                                                                                                                                              | % Overlap with Site Boundary (if any):                                  |
| Site of Special Scientific Interest (SSSI)                                                                                                                                                                                                                                                                                                                                                                                                                                                                                                                                                                                                                                                                                                                                                                                                                                                                                                                                                                                                                                                                                                                                                                                                                                                                                                                                                                                                                                                                                                                                                                                                                                                                                                                                                                                                                                                                                                                                                                                                                                                                                     | Distance:2419m - Cross Drain                                            |
| , ,                                                                                                                                                                                                                                                                                                                                                                                                                                                                                                                                                                                                                                                                                                                                                                                                                                                                                                                                                                                                                                                                                                                                                                                                                                                                                                                                                                                                                                                                                                                                                                                                                                                                                                                                                                                                                                                                                                                                                                                                                                                                                                                            | % Overlap with Site Boundary (if any):                                  |
| Local Geological Site                                                                                                                                                                                                                                                                                                                                                                                                                                                                                                                                                                                                                                                                                                                                                                                                                                                                                                                                                                                                                                                                                                                                                                                                                                                                                                                                                                                                                                                                                                                                                                                                                                                                                                                                                                                                                                                                                                                                                                                                                                                                                                          | Distance: 3441m - Baston No. 2 Pit                                      |
|                                                                                                                                                                                                                                                                                                                                                                                                                                                                                                                                                                                                                                                                                                                                                                                                                                                                                                                                                                                                                                                                                                                                                                                                                                                                                                                                                                                                                                                                                                                                                                                                                                                                                                                                                                                                                                                                                                                                                                                                                                                                                                                                | % Overlap with Site Boundary (if any):                                  |
| Regionally Important Geological Site                                                                                                                                                                                                                                                                                                                                                                                                                                                                                                                                                                                                                                                                                                                                                                                                                                                                                                                                                                                                                                                                                                                                                                                                                                                                                                                                                                                                                                                                                                                                                                                                                                                                                                                                                                                                                                                                                                                                                                                                                                                                                           | Distance:                                                               |
|                                                                                                                                                                                                                                                                                                                                                                                                                                                                                                                                                                                                                                                                                                                                                                                                                                                                                                                                                                                                                                                                                                                                                                                                                                                                                                                                                                                                                                                                                                                                                                                                                                                                                                                                                                                                                                                                                                                                                                                                                                                                                                                                | % Overlap with Site Boundary (if any):                                  |
| Local Wildlife Site                                                                                                                                                                                                                                                                                                                                                                                                                                                                                                                                                                                                                                                                                                                                                                                                                                                                                                                                                                                                                                                                                                                                                                                                                                                                                                                                                                                                                                                                                                                                                                                                                                                                                                                                                                                                                                                                                                                                                                                                                                                                                                            | Distance: 2092m - Deeping Mill Stream                                   |
|                                                                                                                                                                                                                                                                                                                                                                                                                                                                                                                                                                                                                                                                                                                                                                                                                                                                                                                                                                                                                                                                                                                                                                                                                                                                                                                                                                                                                                                                                                                                                                                                                                                                                                                                                                                                                                                                                                                                                                                                                                                                                                                                | % Overlap with Site Boundary (if any):                                  |
| Local Nature Reserve                                                                                                                                                                                                                                                                                                                                                                                                                                                                                                                                                                                                                                                                                                                                                                                                                                                                                                                                                                                                                                                                                                                                                                                                                                                                                                                                                                                                                                                                                                                                                                                                                                                                                                                                                                                                                                                                                                                                                                                                                                                                                                           | Distance: 10256m - Grimeshaw Wood                                       |
|                                                                                                                                                                                                                                                                                                                                                                                                                                                                                                                                                                                                                                                                                                                                                                                                                                                                                                                                                                                                                                                                                                                                                                                                                                                                                                                                                                                                                                                                                                                                                                                                                                                                                                                                                                                                                                                                                                                                                                                                                                                                                                                                | % Overlap with Site Boundary (if any):                                  |
| Ancient Woodland                                                                                                                                                                                                                                                                                                                                                                                                                                                                                                                                                                                                                                                                                                                                                                                                                                                                                                                                                                                                                                                                                                                                                                                                                                                                                                                                                                                                                                                                                                                                                                                                                                                                                                                                                                                                                                                                                                                                                                                                                                                                                                               | Distance: 5979m - Park Wood                                             |
|                                                                                                                                                                                                                                                                                                                                                                                                                                                                                                                                                                                                                                                                                                                                                                                                                                                                                                                                                                                                                                                                                                                                                                                                                                                                                                                                                                                                                                                                                                                                                                                                                                                                                                                                                                                                                                                                                                                                                                                                                                                                                                                                | % Overlap with Site Boundary (if any):                                  |
| Priority Habitat                                                                                                                                                                                                                                                                                                                                                                                                                                                                                                                                                                                                                                                                                                                                                                                                                                                                                                                                                                                                                                                                                                                                                                                                                                                                                                                                                                                                                                                                                                                                                                                                                                                                                                                                                                                                                                                                                                                                                                                                                                                                                                               | Distance: 1252m - Coastal and floodplain grazing marsh                  |
|                                                                                                                                                                                                                                                                                                                                                                                                                                                                                                                                                                                                                                                                                                                                                                                                                                                                                                                                                                                                                                                                                                                                                                                                                                                                                                                                                                                                                                                                                                                                                                                                                                                                                                                                                                                                                                                                                                                                                                                                                                                                                                                                | % Overlap with Site Boundary (if any):                                  |
| LUCTORIO EN UN CONTROL                                                                                                                                                                                                                                                                                                                                                                                                                                                                                                                                                                                                                                                                                                                                                                                                                                                                                                                                                                                                                                                                                                                                                                                                                                                                                                                                                                                                                                                                                                                                                                                                                                                                                                                                                                                                                                                                                                                                                                                                                                                                                                         |                                                                         |
| HISTORIC ENVIRONMENT                                                                                                                                                                                                                                                                                                                                                                                                                                                                                                                                                                                                                                                                                                                                                                                                                                                                                                                                                                                                                                                                                                                                                                                                                                                                                                                                                                                                                                                                                                                                                                                                                                                                                                                                                                                                                                                                                                                                                                                                                                                                                                           | Distance 4507 to The Old Day 1 A 171 5 1147                             |
| Grade I Listed Building                                                                                                                                                                                                                                                                                                                                                                                                                                                                                                                                                                                                                                                                                                                                                                                                                                                                                                                                                                                                                                                                                                                                                                                                                                                                                                                                                                                                                                                                                                                                                                                                                                                                                                                                                                                                                                                                                                                                                                                                                                                                                                        | Distance: 1527m - The Old Rectory And The East Wing                     |
| One do 11% Linto d Porti                                                                                                                                                                                                                                                                                                                                                                                                                                                                                                                                                                                                                                                                                                                                                                                                                                                                                                                                                                                                                                                                                                                                                                                                                                                                                                                                                                                                                                                                                                                                                                                                                                                                                                                                                                                                                                                                                                                                                                                                                                                                                                       | No. of Grade I Listed Buildings within Site Boundary (if any): 0        |
| Grade II* Listed Building                                                                                                                                                                                                                                                                                                                                                                                                                                                                                                                                                                                                                                                                                                                                                                                                                                                                                                                                                                                                                                                                                                                                                                                                                                                                                                                                                                                                                                                                                                                                                                                                                                                                                                                                                                                                                                                                                                                                                                                                                                                                                                      | Distance: 2157m - Bridge, Over The River Welland                        |
| Crede III leted Duil-live                                                                                                                                                                                                                                                                                                                                                                                                                                                                                                                                                                                                                                                                                                                                                                                                                                                                                                                                                                                                                                                                                                                                                                                                                                                                                                                                                                                                                                                                                                                                                                                                                                                                                                                                                                                                                                                                                                                                                                                                                                                                                                      | No. of Grade II* Listed Buildings within Site Boundary (if any): 0      |
| Grade II Listed Building                                                                                                                                                                                                                                                                                                                                                                                                                                                                                                                                                                                                                                                                                                                                                                                                                                                                                                                                                                                                                                                                                                                                                                                                                                                                                                                                                                                                                                                                                                                                                                                                                                                                                                                                                                                                                                                                                                                                                                                                                                                                                                       | Distance: 1318m - Towngate Farm House, Farmbuildings, Wall And Railings |
| Schodulad Manument                                                                                                                                                                                                                                                                                                                                                                                                                                                                                                                                                                                                                                                                                                                                                                                                                                                                                                                                                                                                                                                                                                                                                                                                                                                                                                                                                                                                                                                                                                                                                                                                                                                                                                                                                                                                                                                                                                                                                                                                                                                                                                             | No. of Grade II Listed Buildings within Site Boundary (if any): 0       |
| Scheduled Monument                                                                                                                                                                                                                                                                                                                                                                                                                                                                                                                                                                                                                                                                                                                                                                                                                                                                                                                                                                                                                                                                                                                                                                                                                                                                                                                                                                                                                                                                                                                                                                                                                                                                                                                                                                                                                                                                                                                                                                                                                                                                                                             | Distance: 1503m - Village cross, Towngate                               |
|                                                                                                                                                                                                                                                                                                                                                                                                                                                                                                                                                                                                                                                                                                                                                                                                                                                                                                                                                                                                                                                                                                                                                                                                                                                                                                                                                                                                                                                                                                                                                                                                                                                                                                                                                                                                                                                                                                                                                                                                                                                                                                                                | % Overlap with Site Boundary (if any):                                  |