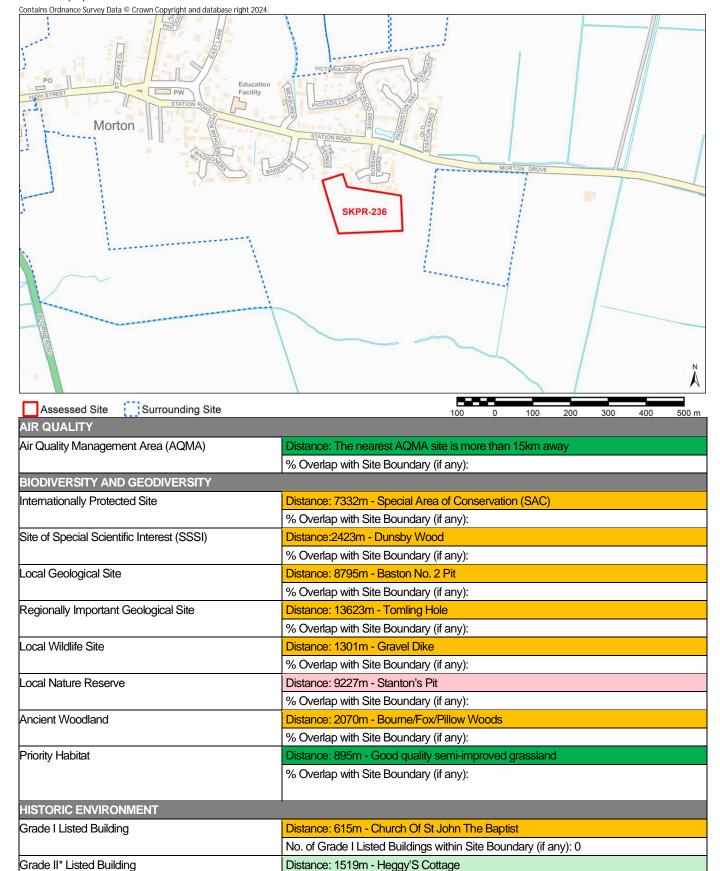

Site Name Extension to Northfields Industrial Estate

Site Area (ha) 14

| Site Area (ha) 14 Contains Ordnance Survey Data © Crown Copyright and database right 2024.                                                                                                                                                                                                                                                                                                                                                                                                                                                                                                                                                                                                                                                                                                                                                                                                                                                                                                                                                                                                                                                                                                                                                                                                                                                                                                                                                                                                                                                                                                                                                                                                                                                                                                                                                                                                                                                                                                                                                                                                                                     | Skine's Meadow  Skines Meadow Farm  TOWNCIATE EAST  Sheepskin is        |
|--------------------------------------------------------------------------------------------------------------------------------------------------------------------------------------------------------------------------------------------------------------------------------------------------------------------------------------------------------------------------------------------------------------------------------------------------------------------------------------------------------------------------------------------------------------------------------------------------------------------------------------------------------------------------------------------------------------------------------------------------------------------------------------------------------------------------------------------------------------------------------------------------------------------------------------------------------------------------------------------------------------------------------------------------------------------------------------------------------------------------------------------------------------------------------------------------------------------------------------------------------------------------------------------------------------------------------------------------------------------------------------------------------------------------------------------------------------------------------------------------------------------------------------------------------------------------------------------------------------------------------------------------------------------------------------------------------------------------------------------------------------------------------------------------------------------------------------------------------------------------------------------------------------------------------------------------------------------------------------------------------------------------------------------------------------------------------------------------------------------------------|-------------------------------------------------------------------------|
| Assessed Site Surrounding Site                                                                                                                                                                                                                                                                                                                                                                                                                                                                                                                                                                                                                                                                                                                                                                                                                                                                                                                                                                                                                                                                                                                                                                                                                                                                                                                                                                                                                                                                                                                                                                                                                                                                                                                                                                                                                                                                                                                                                                                                                                                                                                 |                                                                         |
| AIR QUALITY                                                                                                                                                                                                                                                                                                                                                                                                                                                                                                                                                                                                                                                                                                                                                                                                                                                                                                                                                                                                                                                                                                                                                                                                                                                                                                                                                                                                                                                                                                                                                                                                                                                                                                                                                                                                                                                                                                                                                                                                                                                                                                                    | 100 0 100 200 300 400 500 m                                             |
| Air Quality Management Area (AQMA)                                                                                                                                                                                                                                                                                                                                                                                                                                                                                                                                                                                                                                                                                                                                                                                                                                                                                                                                                                                                                                                                                                                                                                                                                                                                                                                                                                                                                                                                                                                                                                                                                                                                                                                                                                                                                                                                                                                                                                                                                                                                                             | Distance: 14743m - AQMA No.1                                            |
| The same of the state of the st | % Overlap with Site Boundary (if any):                                  |
| BIODIVERSITY AND GEODIVERSITY                                                                                                                                                                                                                                                                                                                                                                                                                                                                                                                                                                                                                                                                                                                                                                                                                                                                                                                                                                                                                                                                                                                                                                                                                                                                                                                                                                                                                                                                                                                                                                                                                                                                                                                                                                                                                                                                                                                                                                                                                                                                                                  |                                                                         |
| Internationally Protected Site                                                                                                                                                                                                                                                                                                                                                                                                                                                                                                                                                                                                                                                                                                                                                                                                                                                                                                                                                                                                                                                                                                                                                                                                                                                                                                                                                                                                                                                                                                                                                                                                                                                                                                                                                                                                                                                                                                                                                                                                                                                                                                 | Distance: 5328m - Special Area of Conservation (SAC)                    |
| ,                                                                                                                                                                                                                                                                                                                                                                                                                                                                                                                                                                                                                                                                                                                                                                                                                                                                                                                                                                                                                                                                                                                                                                                                                                                                                                                                                                                                                                                                                                                                                                                                                                                                                                                                                                                                                                                                                                                                                                                                                                                                                                                              | % Overlap with Site Boundary (if any):                                  |
| Site of Special Scientific Interest (SSSI)                                                                                                                                                                                                                                                                                                                                                                                                                                                                                                                                                                                                                                                                                                                                                                                                                                                                                                                                                                                                                                                                                                                                                                                                                                                                                                                                                                                                                                                                                                                                                                                                                                                                                                                                                                                                                                                                                                                                                                                                                                                                                     | Distance:2419m - Cross Drain                                            |
| , ,                                                                                                                                                                                                                                                                                                                                                                                                                                                                                                                                                                                                                                                                                                                                                                                                                                                                                                                                                                                                                                                                                                                                                                                                                                                                                                                                                                                                                                                                                                                                                                                                                                                                                                                                                                                                                                                                                                                                                                                                                                                                                                                            | % Overlap with Site Boundary (if any):                                  |
| Local Geological Site                                                                                                                                                                                                                                                                                                                                                                                                                                                                                                                                                                                                                                                                                                                                                                                                                                                                                                                                                                                                                                                                                                                                                                                                                                                                                                                                                                                                                                                                                                                                                                                                                                                                                                                                                                                                                                                                                                                                                                                                                                                                                                          | Distance: 3441m - Baston No. 2 Pit                                      |
|                                                                                                                                                                                                                                                                                                                                                                                                                                                                                                                                                                                                                                                                                                                                                                                                                                                                                                                                                                                                                                                                                                                                                                                                                                                                                                                                                                                                                                                                                                                                                                                                                                                                                                                                                                                                                                                                                                                                                                                                                                                                                                                                | % Overlap with Site Boundary (if any):                                  |
| Regionally Important Geological Site                                                                                                                                                                                                                                                                                                                                                                                                                                                                                                                                                                                                                                                                                                                                                                                                                                                                                                                                                                                                                                                                                                                                                                                                                                                                                                                                                                                                                                                                                                                                                                                                                                                                                                                                                                                                                                                                                                                                                                                                                                                                                           | Distance:                                                               |
|                                                                                                                                                                                                                                                                                                                                                                                                                                                                                                                                                                                                                                                                                                                                                                                                                                                                                                                                                                                                                                                                                                                                                                                                                                                                                                                                                                                                                                                                                                                                                                                                                                                                                                                                                                                                                                                                                                                                                                                                                                                                                                                                | % Overlap with Site Boundary (if any):                                  |
| Local Wildlife Site                                                                                                                                                                                                                                                                                                                                                                                                                                                                                                                                                                                                                                                                                                                                                                                                                                                                                                                                                                                                                                                                                                                                                                                                                                                                                                                                                                                                                                                                                                                                                                                                                                                                                                                                                                                                                                                                                                                                                                                                                                                                                                            | Distance: 2092m - Deeping Mill Stream                                   |
|                                                                                                                                                                                                                                                                                                                                                                                                                                                                                                                                                                                                                                                                                                                                                                                                                                                                                                                                                                                                                                                                                                                                                                                                                                                                                                                                                                                                                                                                                                                                                                                                                                                                                                                                                                                                                                                                                                                                                                                                                                                                                                                                | % Overlap with Site Boundary (if any):                                  |
| Local Nature Reserve                                                                                                                                                                                                                                                                                                                                                                                                                                                                                                                                                                                                                                                                                                                                                                                                                                                                                                                                                                                                                                                                                                                                                                                                                                                                                                                                                                                                                                                                                                                                                                                                                                                                                                                                                                                                                                                                                                                                                                                                                                                                                                           | Distance: 10256m - Grimeshaw Wood                                       |
|                                                                                                                                                                                                                                                                                                                                                                                                                                                                                                                                                                                                                                                                                                                                                                                                                                                                                                                                                                                                                                                                                                                                                                                                                                                                                                                                                                                                                                                                                                                                                                                                                                                                                                                                                                                                                                                                                                                                                                                                                                                                                                                                | % Overlap with Site Boundary (if any):                                  |
| Ancient Woodland                                                                                                                                                                                                                                                                                                                                                                                                                                                                                                                                                                                                                                                                                                                                                                                                                                                                                                                                                                                                                                                                                                                                                                                                                                                                                                                                                                                                                                                                                                                                                                                                                                                                                                                                                                                                                                                                                                                                                                                                                                                                                                               | Distance: 5979m - Park Wood                                             |
|                                                                                                                                                                                                                                                                                                                                                                                                                                                                                                                                                                                                                                                                                                                                                                                                                                                                                                                                                                                                                                                                                                                                                                                                                                                                                                                                                                                                                                                                                                                                                                                                                                                                                                                                                                                                                                                                                                                                                                                                                                                                                                                                | % Overlap with Site Boundary (if any):                                  |
| Priority Habitat                                                                                                                                                                                                                                                                                                                                                                                                                                                                                                                                                                                                                                                                                                                                                                                                                                                                                                                                                                                                                                                                                                                                                                                                                                                                                                                                                                                                                                                                                                                                                                                                                                                                                                                                                                                                                                                                                                                                                                                                                                                                                                               | Distance: 1252m - Coastal and floodplain grazing marsh                  |
|                                                                                                                                                                                                                                                                                                                                                                                                                                                                                                                                                                                                                                                                                                                                                                                                                                                                                                                                                                                                                                                                                                                                                                                                                                                                                                                                                                                                                                                                                                                                                                                                                                                                                                                                                                                                                                                                                                                                                                                                                                                                                                                                | % Overlap with Site Boundary (if any):                                  |
| LUCTORIO EN UN CONTROL                                                                                                                                                                                                                                                                                                                                                                                                                                                                                                                                                                                                                                                                                                                                                                                                                                                                                                                                                                                                                                                                                                                                                                                                                                                                                                                                                                                                                                                                                                                                                                                                                                                                                                                                                                                                                                                                                                                                                                                                                                                                                                         |                                                                         |
| HISTORIC ENVIRONMENT                                                                                                                                                                                                                                                                                                                                                                                                                                                                                                                                                                                                                                                                                                                                                                                                                                                                                                                                                                                                                                                                                                                                                                                                                                                                                                                                                                                                                                                                                                                                                                                                                                                                                                                                                                                                                                                                                                                                                                                                                                                                                                           | Distance 4507 to The Old Day 1 A 171 5 1147                             |
| Grade I Listed Building                                                                                                                                                                                                                                                                                                                                                                                                                                                                                                                                                                                                                                                                                                                                                                                                                                                                                                                                                                                                                                                                                                                                                                                                                                                                                                                                                                                                                                                                                                                                                                                                                                                                                                                                                                                                                                                                                                                                                                                                                                                                                                        | Distance: 1527m - The Old Rectory And The East Wing                     |
| One do 11% Linto d Porti                                                                                                                                                                                                                                                                                                                                                                                                                                                                                                                                                                                                                                                                                                                                                                                                                                                                                                                                                                                                                                                                                                                                                                                                                                                                                                                                                                                                                                                                                                                                                                                                                                                                                                                                                                                                                                                                                                                                                                                                                                                                                                       | No. of Grade I Listed Buildings within Site Boundary (if any): 0        |
| Grade II* Listed Building                                                                                                                                                                                                                                                                                                                                                                                                                                                                                                                                                                                                                                                                                                                                                                                                                                                                                                                                                                                                                                                                                                                                                                                                                                                                                                                                                                                                                                                                                                                                                                                                                                                                                                                                                                                                                                                                                                                                                                                                                                                                                                      | Distance: 2157m - Bridge, Over The River Welland                        |
| Crede III leted Duil-live                                                                                                                                                                                                                                                                                                                                                                                                                                                                                                                                                                                                                                                                                                                                                                                                                                                                                                                                                                                                                                                                                                                                                                                                                                                                                                                                                                                                                                                                                                                                                                                                                                                                                                                                                                                                                                                                                                                                                                                                                                                                                                      | No. of Grade II* Listed Buildings within Site Boundary (if any): 0      |
| Grade II Listed Building                                                                                                                                                                                                                                                                                                                                                                                                                                                                                                                                                                                                                                                                                                                                                                                                                                                                                                                                                                                                                                                                                                                                                                                                                                                                                                                                                                                                                                                                                                                                                                                                                                                                                                                                                                                                                                                                                                                                                                                                                                                                                                       | Distance: 1318m - Towngate Farm House, Farmbuildings, Wall And Railings |
| Schodulad Manument                                                                                                                                                                                                                                                                                                                                                                                                                                                                                                                                                                                                                                                                                                                                                                                                                                                                                                                                                                                                                                                                                                                                                                                                                                                                                                                                                                                                                                                                                                                                                                                                                                                                                                                                                                                                                                                                                                                                                                                                                                                                                                             | No. of Grade II Listed Buildings within Site Boundary (if any): 0       |
| Scheduled Monument                                                                                                                                                                                                                                                                                                                                                                                                                                                                                                                                                                                                                                                                                                                                                                                                                                                                                                                                                                                                                                                                                                                                                                                                                                                                                                                                                                                                                                                                                                                                                                                                                                                                                                                                                                                                                                                                                                                                                                                                                                                                                                             | Distance: 1503m - Village cross, Towngate                               |
|                                                                                                                                                                                                                                                                                                                                                                                                                                                                                                                                                                                                                                                                                                                                                                                                                                                                                                                                                                                                                                                                                                                                                                                                                                                                                                                                                                                                                                                                                                                                                                                                                                                                                                                                                                                                                                                                                                                                                                                                                                                                                                                                | % Overlap with Site Boundary (if any):                                  |

| Conservation Area                            | Distance: 1160m - Market Deeping Conservation Area                                               |
|----------------------------------------------|--------------------------------------------------------------------------------------------------|
| CONSCIVATION AIGA                            | % Overlap with Site Boundary (if any):                                                           |
| Registered Park and Garden                   | Distance: 5772m - Greatford Hall                                                                 |
| r togistored i direand Cardon                | % Overlap with Site Boundary (if any):                                                           |
| LANDSCAPE                                    | 70 Overlag man one Boardary (in any).                                                            |
| Tree Preservation Order (TPO)                | Distance: 964m - 113-Market Deeping (Lady Margarets Avenue)                                      |
| ( 1,                                         | No. of TPO's within Site Boundary (if any): 0                                                    |
|                                              |                                                                                                  |
| Flood Zone 2                                 | Distance: 184                                                                                    |
|                                              | % Overlap with Site Boundary (if any):                                                           |
| Flood Zone 3                                 | Distance: 184                                                                                    |
|                                              | % Overlap with Site Boundary (if any):                                                           |
| LAND, SOIL, AND WATER RESOURCES              |                                                                                                  |
| Agricultural Land Classification – Grade I   | % Overlap with Site Boundary (if any): No Overlap with Grade 1 Agricultural Land                 |
| Agricultural Land Classification – Grade II  | % Overlap with Site Boundary (if any): 100% - Overlap with Grade 2 Agricultural Land             |
| Agricultural Land Classification – Grade III | % Overlap with Site Boundary (if any): No Overlap with Grade 3 Agricultural Land                 |
| Mineral Safeguarding Area                    | % Overlap with Site Boundary (if any): Sand and Gravel Minerals Safeguarding Area (100% Overlap) |
| Mineral Consultation Area                    | % Overlap with Site Boundary (if any):                                                           |
| River                                        | Distance: 1803m                                                                                  |
|                                              | % Overlap with Site Boundary (if any):                                                           |
| Source Protection Zone                       | % Overlap with Site Boundary (if any): No overlap with Source Protection Zones                   |
| COMMUNITY WELLBEING                          |                                                                                                  |
| Employment Site                              | Distance: 0m - SKLP177                                                                           |
|                                              | % Overlap with Site Boundary (if any): 99                                                        |
| Primary Service - Shop                       | Distance: 1044m                                                                                  |
|                                              | No. of Shops within Site Boundary (if any): 0                                                    |
| Primary Service – Primary School             | Distance: 1116m                                                                                  |
|                                              | No. of Primary Schools within Site Boundary (if any): 0                                          |
| Primary Service – Secondary School/College   | Distance: 1794m                                                                                  |
|                                              | No. of Secondary Schools/Colleges within Site Boundary (if any): 0                               |
| Primary Service – Surgery                    | Distance: 971m                                                                                   |
|                                              | No. of Surgeries within Site Boundary (if any): 0                                                |
| Town Centre                                  | Distance: 1641m - Deepings Town Centre                                                           |
|                                              | % Overlap with Site Boundary (if any):                                                           |
| Open Space                                   | Distance: 42m - Deeping Sports and Social Club                                                   |
|                                              | % Overlap with Site Boundary (if any): 0                                                         |
| TRANSPORTATION Due Deuts                     | Distance 4445 as                                                                                 |
| Bus Route                                    | Distance: 1415m                                                                                  |
| Bus Stop                                     | Distance: 907m                                                                                   |
| Train Ctation                                | No. of Bus Stops within Site Boundary (if any): 0                                                |
| Train Station                                | Distance: 12657m                                                                                 |
|                                              | No. of Train Stations within Site Boundary (if any): 0                                           |
| Public Right of Way (PROW)                   | Distance: 294m - Market Deeping                                                                  |

Notes:

\* Distances from sites to constraints have been calculated from a single point at the centre of each site boundary

\*\* % Overlaps and Point Counts have been generated using the full extent of the site boundary of each site

<sup>\*\*\*</sup> In cases where % Overlap is 0 this means the constraint is **adjacent** to the site. Sites with no overlaps will be left blank

Site Name Land east of Ermine Street, Ancaster

Site Area (ha) 0.9