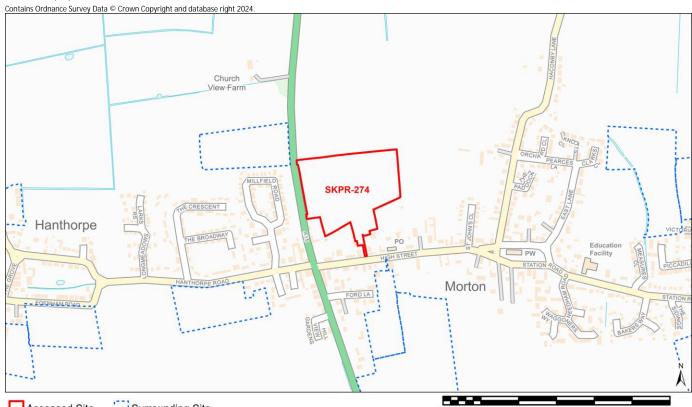

Site Name Extension to Northfields Industrial Estate

Site Area (ha) 14

| Site Area (ha) 14 Contains Ordnance Survey Data © Crown Copyright and database right 2024.                                                                                                                                                                                                                                                                                                                                                                                                                                                                                                                                                                                                                                                                                                                                                                                                                                                                                                                                                                                                                                                                                                                                                                                                                                                                                                                                                                                                                                                                                                                                                                                                                                                                                                                                                                                                                                                                                                                                                                                                                                     | Skine's Meadow  Skines Meadow Farm  TOWNCIATE EAST  Sheepskin is        |
|--------------------------------------------------------------------------------------------------------------------------------------------------------------------------------------------------------------------------------------------------------------------------------------------------------------------------------------------------------------------------------------------------------------------------------------------------------------------------------------------------------------------------------------------------------------------------------------------------------------------------------------------------------------------------------------------------------------------------------------------------------------------------------------------------------------------------------------------------------------------------------------------------------------------------------------------------------------------------------------------------------------------------------------------------------------------------------------------------------------------------------------------------------------------------------------------------------------------------------------------------------------------------------------------------------------------------------------------------------------------------------------------------------------------------------------------------------------------------------------------------------------------------------------------------------------------------------------------------------------------------------------------------------------------------------------------------------------------------------------------------------------------------------------------------------------------------------------------------------------------------------------------------------------------------------------------------------------------------------------------------------------------------------------------------------------------------------------------------------------------------------|-------------------------------------------------------------------------|
| Assessed Site Surrounding Site                                                                                                                                                                                                                                                                                                                                                                                                                                                                                                                                                                                                                                                                                                                                                                                                                                                                                                                                                                                                                                                                                                                                                                                                                                                                                                                                                                                                                                                                                                                                                                                                                                                                                                                                                                                                                                                                                                                                                                                                                                                                                                 |                                                                         |
| AIR QUALITY                                                                                                                                                                                                                                                                                                                                                                                                                                                                                                                                                                                                                                                                                                                                                                                                                                                                                                                                                                                                                                                                                                                                                                                                                                                                                                                                                                                                                                                                                                                                                                                                                                                                                                                                                                                                                                                                                                                                                                                                                                                                                                                    | 100 0 100 200 300 400 500 m                                             |
| Air Quality Management Area (AQMA)                                                                                                                                                                                                                                                                                                                                                                                                                                                                                                                                                                                                                                                                                                                                                                                                                                                                                                                                                                                                                                                                                                                                                                                                                                                                                                                                                                                                                                                                                                                                                                                                                                                                                                                                                                                                                                                                                                                                                                                                                                                                                             | Distance: 14743m - AQMA No.1                                            |
| The same of the state of the st | % Overlap with Site Boundary (if any):                                  |
| BIODIVERSITY AND GEODIVERSITY                                                                                                                                                                                                                                                                                                                                                                                                                                                                                                                                                                                                                                                                                                                                                                                                                                                                                                                                                                                                                                                                                                                                                                                                                                                                                                                                                                                                                                                                                                                                                                                                                                                                                                                                                                                                                                                                                                                                                                                                                                                                                                  |                                                                         |
| Internationally Protected Site                                                                                                                                                                                                                                                                                                                                                                                                                                                                                                                                                                                                                                                                                                                                                                                                                                                                                                                                                                                                                                                                                                                                                                                                                                                                                                                                                                                                                                                                                                                                                                                                                                                                                                                                                                                                                                                                                                                                                                                                                                                                                                 | Distance: 5328m - Special Area of Conservation (SAC)                    |
| ,                                                                                                                                                                                                                                                                                                                                                                                                                                                                                                                                                                                                                                                                                                                                                                                                                                                                                                                                                                                                                                                                                                                                                                                                                                                                                                                                                                                                                                                                                                                                                                                                                                                                                                                                                                                                                                                                                                                                                                                                                                                                                                                              | % Overlap with Site Boundary (if any):                                  |
| Site of Special Scientific Interest (SSSI)                                                                                                                                                                                                                                                                                                                                                                                                                                                                                                                                                                                                                                                                                                                                                                                                                                                                                                                                                                                                                                                                                                                                                                                                                                                                                                                                                                                                                                                                                                                                                                                                                                                                                                                                                                                                                                                                                                                                                                                                                                                                                     | Distance:2419m - Cross Drain                                            |
| , ,                                                                                                                                                                                                                                                                                                                                                                                                                                                                                                                                                                                                                                                                                                                                                                                                                                                                                                                                                                                                                                                                                                                                                                                                                                                                                                                                                                                                                                                                                                                                                                                                                                                                                                                                                                                                                                                                                                                                                                                                                                                                                                                            | % Overlap with Site Boundary (if any):                                  |
| Local Geological Site                                                                                                                                                                                                                                                                                                                                                                                                                                                                                                                                                                                                                                                                                                                                                                                                                                                                                                                                                                                                                                                                                                                                                                                                                                                                                                                                                                                                                                                                                                                                                                                                                                                                                                                                                                                                                                                                                                                                                                                                                                                                                                          | Distance: 3441m - Baston No. 2 Pit                                      |
|                                                                                                                                                                                                                                                                                                                                                                                                                                                                                                                                                                                                                                                                                                                                                                                                                                                                                                                                                                                                                                                                                                                                                                                                                                                                                                                                                                                                                                                                                                                                                                                                                                                                                                                                                                                                                                                                                                                                                                                                                                                                                                                                | % Overlap with Site Boundary (if any):                                  |
| Regionally Important Geological Site                                                                                                                                                                                                                                                                                                                                                                                                                                                                                                                                                                                                                                                                                                                                                                                                                                                                                                                                                                                                                                                                                                                                                                                                                                                                                                                                                                                                                                                                                                                                                                                                                                                                                                                                                                                                                                                                                                                                                                                                                                                                                           | Distance:                                                               |
|                                                                                                                                                                                                                                                                                                                                                                                                                                                                                                                                                                                                                                                                                                                                                                                                                                                                                                                                                                                                                                                                                                                                                                                                                                                                                                                                                                                                                                                                                                                                                                                                                                                                                                                                                                                                                                                                                                                                                                                                                                                                                                                                | % Overlap with Site Boundary (if any):                                  |
| Local Wildlife Site                                                                                                                                                                                                                                                                                                                                                                                                                                                                                                                                                                                                                                                                                                                                                                                                                                                                                                                                                                                                                                                                                                                                                                                                                                                                                                                                                                                                                                                                                                                                                                                                                                                                                                                                                                                                                                                                                                                                                                                                                                                                                                            | Distance: 2092m - Deeping Mill Stream                                   |
|                                                                                                                                                                                                                                                                                                                                                                                                                                                                                                                                                                                                                                                                                                                                                                                                                                                                                                                                                                                                                                                                                                                                                                                                                                                                                                                                                                                                                                                                                                                                                                                                                                                                                                                                                                                                                                                                                                                                                                                                                                                                                                                                | % Overlap with Site Boundary (if any):                                  |
| Local Nature Reserve                                                                                                                                                                                                                                                                                                                                                                                                                                                                                                                                                                                                                                                                                                                                                                                                                                                                                                                                                                                                                                                                                                                                                                                                                                                                                                                                                                                                                                                                                                                                                                                                                                                                                                                                                                                                                                                                                                                                                                                                                                                                                                           | Distance: 10256m - Grimeshaw Wood                                       |
|                                                                                                                                                                                                                                                                                                                                                                                                                                                                                                                                                                                                                                                                                                                                                                                                                                                                                                                                                                                                                                                                                                                                                                                                                                                                                                                                                                                                                                                                                                                                                                                                                                                                                                                                                                                                                                                                                                                                                                                                                                                                                                                                | % Overlap with Site Boundary (if any):                                  |
| Ancient Woodland                                                                                                                                                                                                                                                                                                                                                                                                                                                                                                                                                                                                                                                                                                                                                                                                                                                                                                                                                                                                                                                                                                                                                                                                                                                                                                                                                                                                                                                                                                                                                                                                                                                                                                                                                                                                                                                                                                                                                                                                                                                                                                               | Distance: 5979m - Park Wood                                             |
|                                                                                                                                                                                                                                                                                                                                                                                                                                                                                                                                                                                                                                                                                                                                                                                                                                                                                                                                                                                                                                                                                                                                                                                                                                                                                                                                                                                                                                                                                                                                                                                                                                                                                                                                                                                                                                                                                                                                                                                                                                                                                                                                | % Overlap with Site Boundary (if any):                                  |
| Priority Habitat                                                                                                                                                                                                                                                                                                                                                                                                                                                                                                                                                                                                                                                                                                                                                                                                                                                                                                                                                                                                                                                                                                                                                                                                                                                                                                                                                                                                                                                                                                                                                                                                                                                                                                                                                                                                                                                                                                                                                                                                                                                                                                               | Distance: 1252m - Coastal and floodplain grazing marsh                  |
|                                                                                                                                                                                                                                                                                                                                                                                                                                                                                                                                                                                                                                                                                                                                                                                                                                                                                                                                                                                                                                                                                                                                                                                                                                                                                                                                                                                                                                                                                                                                                                                                                                                                                                                                                                                                                                                                                                                                                                                                                                                                                                                                | % Overlap with Site Boundary (if any):                                  |
| LUCTORIO EN UN CONTROL                                                                                                                                                                                                                                                                                                                                                                                                                                                                                                                                                                                                                                                                                                                                                                                                                                                                                                                                                                                                                                                                                                                                                                                                                                                                                                                                                                                                                                                                                                                                                                                                                                                                                                                                                                                                                                                                                                                                                                                                                                                                                                         |                                                                         |
| HISTORIC ENVIRONMENT                                                                                                                                                                                                                                                                                                                                                                                                                                                                                                                                                                                                                                                                                                                                                                                                                                                                                                                                                                                                                                                                                                                                                                                                                                                                                                                                                                                                                                                                                                                                                                                                                                                                                                                                                                                                                                                                                                                                                                                                                                                                                                           | Distance 4507 to The Old Day 1 A 171 5 1147                             |
| Grade I Listed Building                                                                                                                                                                                                                                                                                                                                                                                                                                                                                                                                                                                                                                                                                                                                                                                                                                                                                                                                                                                                                                                                                                                                                                                                                                                                                                                                                                                                                                                                                                                                                                                                                                                                                                                                                                                                                                                                                                                                                                                                                                                                                                        | Distance: 1527m - The Old Rectory And The East Wing                     |
| One do 11% Linto d Porti                                                                                                                                                                                                                                                                                                                                                                                                                                                                                                                                                                                                                                                                                                                                                                                                                                                                                                                                                                                                                                                                                                                                                                                                                                                                                                                                                                                                                                                                                                                                                                                                                                                                                                                                                                                                                                                                                                                                                                                                                                                                                                       | No. of Grade I Listed Buildings within Site Boundary (if any): 0        |
| Grade II* Listed Building                                                                                                                                                                                                                                                                                                                                                                                                                                                                                                                                                                                                                                                                                                                                                                                                                                                                                                                                                                                                                                                                                                                                                                                                                                                                                                                                                                                                                                                                                                                                                                                                                                                                                                                                                                                                                                                                                                                                                                                                                                                                                                      | Distance: 2157m - Bridge, Over The River Welland                        |
| Crede III leted Duil-live                                                                                                                                                                                                                                                                                                                                                                                                                                                                                                                                                                                                                                                                                                                                                                                                                                                                                                                                                                                                                                                                                                                                                                                                                                                                                                                                                                                                                                                                                                                                                                                                                                                                                                                                                                                                                                                                                                                                                                                                                                                                                                      | No. of Grade II* Listed Buildings within Site Boundary (if any): 0      |
| Grade II Listed Building                                                                                                                                                                                                                                                                                                                                                                                                                                                                                                                                                                                                                                                                                                                                                                                                                                                                                                                                                                                                                                                                                                                                                                                                                                                                                                                                                                                                                                                                                                                                                                                                                                                                                                                                                                                                                                                                                                                                                                                                                                                                                                       | Distance: 1318m - Towngate Farm House, Farmbuildings, Wall And Railings |
| Schodulad Manument                                                                                                                                                                                                                                                                                                                                                                                                                                                                                                                                                                                                                                                                                                                                                                                                                                                                                                                                                                                                                                                                                                                                                                                                                                                                                                                                                                                                                                                                                                                                                                                                                                                                                                                                                                                                                                                                                                                                                                                                                                                                                                             | No. of Grade II Listed Buildings within Site Boundary (if any): 0       |
| Scheduled Monument                                                                                                                                                                                                                                                                                                                                                                                                                                                                                                                                                                                                                                                                                                                                                                                                                                                                                                                                                                                                                                                                                                                                                                                                                                                                                                                                                                                                                                                                                                                                                                                                                                                                                                                                                                                                                                                                                                                                                                                                                                                                                                             | Distance: 1503m - Village cross, Towngate                               |
|                                                                                                                                                                                                                                                                                                                                                                                                                                                                                                                                                                                                                                                                                                                                                                                                                                                                                                                                                                                                                                                                                                                                                                                                                                                                                                                                                                                                                                                                                                                                                                                                                                                                                                                                                                                                                                                                                                                                                                                                                                                                                                                                | % Overlap with Site Boundary (if any):                                  |

| Conservation Area                            | Distance: 1160m - Market Deeping Conservation Area                                               |
|----------------------------------------------|--------------------------------------------------------------------------------------------------|
| CONSCIVATION AIGA                            | % Overlap with Site Boundary (if any):                                                           |
| Registered Park and Garden                   | Distance: 5772m - Greatford Hall                                                                 |
| r togistored i direand Cardon                | % Overlap with Site Boundary (if any):                                                           |
| LANDSCAPE                                    | 70 Overlag man one Boardary (in any).                                                            |
| Tree Preservation Order (TPO)                | Distance: 964m - 113-Market Deeping (Lady Margarets Avenue)                                      |
| ( 1,                                         | No. of TPO's within Site Boundary (if any): 0                                                    |
|                                              |                                                                                                  |
| Flood Zone 2                                 | Distance: 184                                                                                    |
|                                              | % Overlap with Site Boundary (if any):                                                           |
| Flood Zone 3                                 | Distance: 184                                                                                    |
|                                              | % Overlap with Site Boundary (if any):                                                           |
| LAND, SOIL, AND WATER RESOURCES              |                                                                                                  |
| Agricultural Land Classification – Grade I   | % Overlap with Site Boundary (if any): No Overlap with Grade 1 Agricultural Land                 |
| Agricultural Land Classification – Grade II  | % Overlap with Site Boundary (if any): 100% - Overlap with Grade 2 Agricultural Land             |
| Agricultural Land Classification – Grade III | % Overlap with Site Boundary (if any): No Overlap with Grade 3 Agricultural Land                 |
| Mineral Safeguarding Area                    | % Overlap with Site Boundary (if any): Sand and Gravel Minerals Safeguarding Area (100% Overlap) |
| Mineral Consultation Area                    | % Overlap with Site Boundary (if any):                                                           |
| River                                        | Distance: 1803m                                                                                  |
|                                              | % Overlap with Site Boundary (if any):                                                           |
| Source Protection Zone                       | % Overlap with Site Boundary (if any): No overlap with Source Protection Zones                   |
| COMMUNITY WELLBEING                          |                                                                                                  |
| Employment Site                              | Distance: 0m - SKLP177                                                                           |
|                                              | % Overlap with Site Boundary (if any): 99                                                        |
| Primary Service - Shop                       | Distance: 1044m                                                                                  |
|                                              | No. of Shops within Site Boundary (if any): 0                                                    |
| Primary Service – Primary School             | Distance: 1116m                                                                                  |
|                                              | No. of Primary Schools within Site Boundary (if any): 0                                          |
| Primary Service – Secondary School/College   | Distance: 1794m                                                                                  |
|                                              | No. of Secondary Schools/Colleges within Site Boundary (if any): 0                               |
| Primary Service – Surgery                    | Distance: 971m                                                                                   |
|                                              | No. of Surgeries within Site Boundary (if any): 0                                                |
| Town Centre                                  | Distance: 1641m - Deepings Town Centre                                                           |
|                                              | % Overlap with Site Boundary (if any):                                                           |
| Open Space                                   | Distance: 42m - Deeping Sports and Social Club                                                   |
|                                              | % Overlap with Site Boundary (if any): 0                                                         |
| TRANSPORTATION Due Deuts                     | Distance 4445 as                                                                                 |
| Bus Route                                    | Distance: 1415m                                                                                  |
| Bus Stop                                     | Distance: 907m                                                                                   |
| Train Ctation                                | No. of Bus Stops within Site Boundary (if any): 0                                                |
| Train Station                                | Distance: 12657m                                                                                 |
|                                              | No. of Train Stations within Site Boundary (if any): 0                                           |
| Public Right of Way (PROW)                   | Distance: 294m - Market Deeping                                                                  |

Notes:

\* Distances from sites to constraints have been calculated from a single point at the centre of each site boundary

\*\* % Overlaps and Point Counts have been generated using the full extent of the site boundary of each site

<sup>\*\*\*</sup> In cases where % Overlap is 0 this means the constraint is **adjacent** to the site. Sites with no overlaps will be left blank

Site Name Land east of Ermine Street, Ancaster

Site Area (ha) 0.9