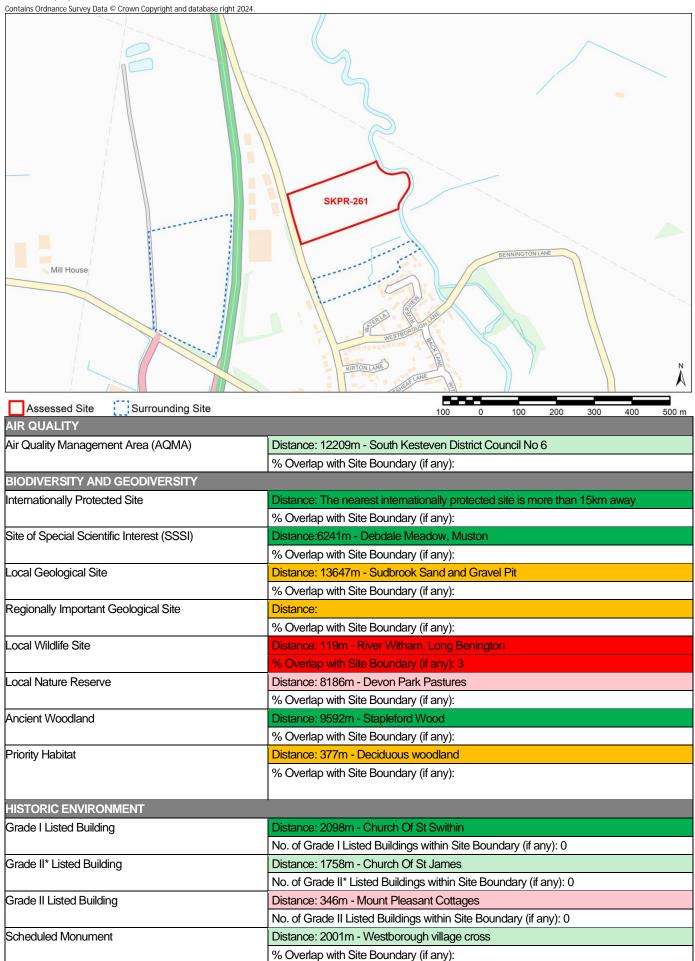

9955m  No. of Secondary Schools/Colleges within Site Boundary (if any): 0  Distance: 1610m  No. of Surgeries within Site Boundary (if any): 0  Distance: 10403m - Grantham Town Centre  % Overlap with Site Boundary (if any):  Distance: 271m - Parish Church  % Overlap with Site Boundary (if any):  Distance: 344m  Distance: 401m  No. of Bus Stops within Site Boundary (if any): 0 |

Notes:

\* Distances from sites to constraints have been calculated from a single point at the centre of each site boundary

\*\* % Overlaps and Point Counts have been generated using the full extent of the site boundary of each site

\*\*\* In cases where % Overlap is 0 this means the constraint is adjacent to the site. Sites with no overlaps will be left blank

Site Name Land at Main Rd, Long Bennington, Newark



| Conservation Area                            | Distance: 1800m - Westborough Conservation Area                                      |
|----------------------------------------------|--------------------------------------------------------------------------------------|
|                                              | % Overlap with Site Boundary (if any):                                               |
| Registered Park and Garden                   | Distance: 6172m - Marston Hall                                                       |
|                                              | % Overlap with Site Boundary (if any):                                               |
| LANDSCAPE                                    |