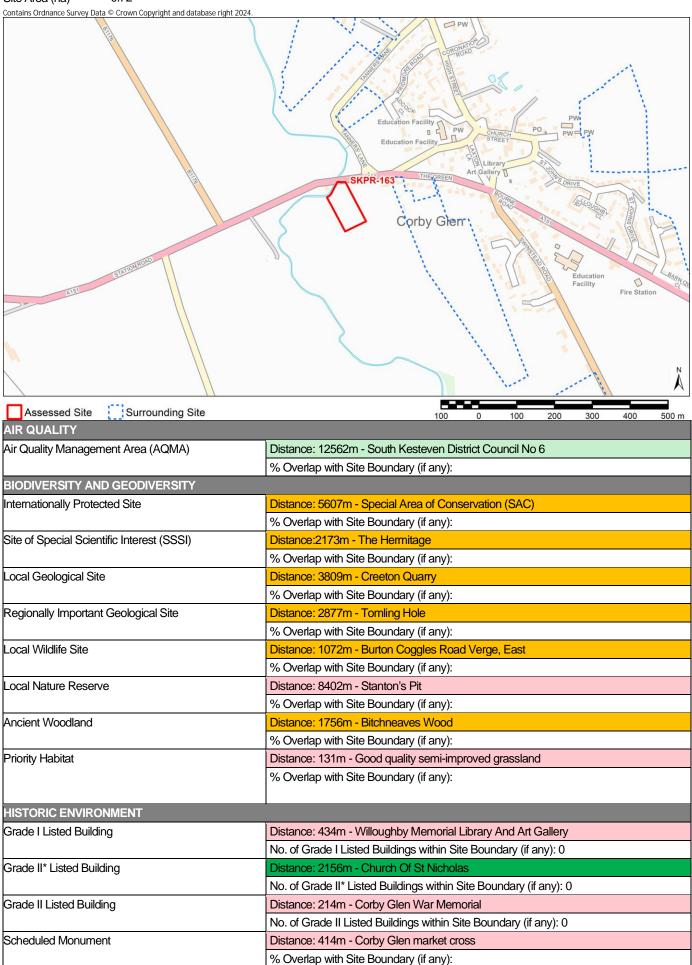

Site Name Extension to Northfields Industrial Estate

Site Area (ha) 14

| Site Area (ha) 14 Contains Ordnance Survey Data © Crown Copyright and database right 2024.                                                                                                                                                                                                                                                                                                                                                                                                                                                                                                                                                                                                                                                                                                                                                                                                                                                                                                                                                                                                                                                                                                                                                                                                                                                                                                                                                                                                                                                                                                                                                                                                                                                                                                                                                                                                                                                                                                                                                                                                                                     | Skine's Meadow  Skines Meadow Farm  TOWNCIATE EAST  Sheepskin is        |
|--------------------------------------------------------------------------------------------------------------------------------------------------------------------------------------------------------------------------------------------------------------------------------------------------------------------------------------------------------------------------------------------------------------------------------------------------------------------------------------------------------------------------------------------------------------------------------------------------------------------------------------------------------------------------------------------------------------------------------------------------------------------------------------------------------------------------------------------------------------------------------------------------------------------------------------------------------------------------------------------------------------------------------------------------------------------------------------------------------------------------------------------------------------------------------------------------------------------------------------------------------------------------------------------------------------------------------------------------------------------------------------------------------------------------------------------------------------------------------------------------------------------------------------------------------------------------------------------------------------------------------------------------------------------------------------------------------------------------------------------------------------------------------------------------------------------------------------------------------------------------------------------------------------------------------------------------------------------------------------------------------------------------------------------------------------------------------------------------------------------------------|-------------------------------------------------------------------------|
| Assessed Site Surrounding Site                                                                                                                                                                                                                                                                                                                                                                                                                                                                                                                                                                                                                                                                                                                                                                                                                                                                                                                                                                                                                                                                                                                                                                                                                                                                                                                                                                                                                                                                                                                                                                                                                                                                                                                                                                                                                                                                                                                                                                                                                                                                                                 |                                                                         |
| AIR QUALITY                                                                                                                                                                                                                                                                                                                                                                                                                                                                                                                                                                                                                                                                                                                                                                                                                                                                                                                                                                                                                                                                                                                                                                                                                                                                                                                                                                                                                                                                                                                                                                                                                                                                                                                                                                                                                                                                                                                                                                                                                                                                                                                    | 100 0 100 200 300 400 500 m                                             |
| Air Quality Management Area (AQMA)                                                                                                                                                                                                                                                                                                                                                                                                                                                                                                                                                                                                                                                                                                                                                                                                                                                                                                                                                                                                                                                                                                                                                                                                                                                                                                                                                                                                                                                                                                                                                                                                                                                                                                                                                                                                                                                                                                                                                                                                                                                                                             | Distance: 14743m - AQMA No.1                                            |
| The same of the state of the st | % Overlap with Site Boundary (if any):                                  |
| BIODIVERSITY AND GEODIVERSITY                                                                                                                                                                                                                                                                                                                                                                                                                                                                                                                                                                                                                                                                                                                                                                                                                                                                                                                                                                                                                                                                                                                                                                                                                                                                                                                                                                                                                                                                                                                                                                                                                                                                                                                                                                                                                                                                                                                                                                                                                                                                                                  |                                                                         |
| Internationally Protected Site                                                                                                                                                                                                                                                                                                                                                                                                                                                                                                                                                                                                                                                                                                                                                                                                                                                                                                                                                                                                                                                                                                                                                                                                                                                                                                                                                                                                                                                                                                                                                                                                                                                                                                                                                                                                                                                                                                                                                                                                                                                                                                 | Distance: 5328m - Special Area of Conservation (SAC)                    |
| ,                                                                                                                                                                                                                                                                                                                                                                                                                                                                                                                                                                                                                                                                                                                                                                                                                                                                                                                                                                                                                                                                                                                                                                                                                                                                                                                                                                                                                                                                                                                                                                                                                                                                                                                                                                                                                                                                                                                                                                                                                                                                                                                              | % Overlap with Site Boundary (if any):                                  |
| Site of Special Scientific Interest (SSSI)                                                                                                                                                                                                                                                                                                                                                                                                                                                                                                                                                                                                                                                                                                                                                                                                                                                                                                                                                                                                                                                                                                                                                                                                                                                                                                                                                                                                                                                                                                                                                                                                                                                                                                                                                                                                                                                                                                                                                                                                                                                                                     | Distance:2419m - Cross Drain                                            |
| , ,                                                                                                                                                                                                                                                                                                                                                                                                                                                                                                                                                                                                                                                                                                                                                                                                                                                                                                                                                                                                                                                                                                                                                                                                                                                                                                                                                                                                                                                                                                                                                                                                                                                                                                                                                                                                                                                                                                                                                                                                                                                                                                                            | % Overlap with Site Boundary (if any):                                  |
| Local Geological Site                                                                                                                                                                                                                                                                                                                                                                                                                                                                                                                                                                                                                                                                                                                                                                                                                                                                                                                                                                                                                                                                                                                                                                                                                                                                                                                                                                                                                                                                                                                                                                                                                                                                                                                                                                                                                                                                                                                                                                                                                                                                                                          | Distance: 3441m - Baston No. 2 Pit                                      |
|                                                                                                                                                                                                                                                                                                                                                                                                                                                                                                                                                                                                                                                                                                                                                                                                                                                                                                                                                                                                                                                                                                                                                                                                                                                                                                                                                                                                                                                                                                                                                                                                                                                                                                                                                                                                                                                                                                                                                                                                                                                                                                                                | % Overlap with Site Boundary (if any):                                  |
| Regionally Important Geological Site                                                                                                                                                                                                                                                                                                                                                                                                                                                                                                                                                                                                                                                                                                                                                                                                                                                                                                                                                                                                                                                                                                                                                                                                                                                                                                                                                                                                                                                                                                                                                                                                                                                                                                                                                                                                                                                                                                                                                                                                                                                                                           | Distance:                                                               |
|                                                                                                                                                                                                                                                                                                                                                                                                                                                                                                                                                                                                                                                                                                                                                                                                                                                                                                                                                                                                                                                                                                                                                                                                                                                                                                                                                                                                                                                                                                                                                                                                                                                                                                                                                                                                                                                                                                                                                                                                                                                                                                                                | % Overlap with Site Boundary (if any):                                  |
| Local Wildlife Site                                                                                                                                                                                                                                                                                                                                                                                                                                                                                                                                                                                                                                                                                                                                                                                                                                                                                                                                                                                                                                                                                                                                                                                                                                                                                                                                                                                                                                                                                                                                                                                                                                                                                                                                                                                                                                                                                                                                                                                                                                                                                                            | Distance: 2092m - Deeping Mill Stream                                   |
|                                                                                                                                                                                                                                                                                                                                                                                                                                                                                                                                                                                                                                                                                                                                                                                                                                                                                                                                                                                                                                                                                                                                                                                                                                                                                                                                                                                                                                                                                                                                                                                                                                                                                                                                                                                                                                                                                                                                                                                                                                                                                                                                | % Overlap with Site Boundary (if any):                                  |
| Local Nature Reserve                                                                                                                                                                                                                                                                                                                                                                                                                                                                                                                                                                                                                                                                                                                                                                                                                                                                                                                                                                                                                                                                                                                                                                                                                                                                                                                                                                                                                                                                                                                                                                                                                                                                                                                                                                                                                                                                                                                                                                                                                                                                                                           | Distance: 10256m - Grimeshaw Wood                                       |
|                                                                                                                                                                                                                                                                                                                                                                                                                                                                                                                                                                                                                                                                                                                                                                                                                                                                                                                                                                                                                                                                                                                                                                                                                                                                                                                                                                                                                                                                                                                                                                                                                                                                                                                                                                                                                                                                                                                                                                                                                                                                                                                                | % Overlap with Site Boundary (if any):                                  |
| Ancient Woodland                                                                                                                                                                                                                                                                                                                                                                                                                                                                                                                                                                                                                                                                                                                                                                                                                                                                                                                                                                                                                                                                                                                                                                                                                                                                                                                                                                                                                                                                                                                                                                                                                                                                                                                                                                                                                                                                                                                                                                                                                                                                                                               | Distance: 5979m - Park Wood                                             |
|                                                                                                                                                                                                                                                                                                                                                                                                                                                                                                                                                                                                                                                                                                                                                                                                                                                                                                                                                                                                                                                                                                                                                                                                                                                                                                                                                                                                                                                                                                                                                                                                                                                                                                                                                                                                                                                                                                                                                                                                                                                                                                                                | % Overlap with Site Boundary (if any):                                  |
| Priority Habitat                                                                                                                                                                                                                                                                                                                                                                                                                                                                                                                                                                                                                                                                                                                                                                                                                                                                                                                                                                                                                                                                                                                                                                                                                                                                                                                                                                                                                                                                                                                                                                                                                                                                                                                                                                                                                                                                                                                                                                                                                                                                                                               | Distance: 1252m - Coastal and floodplain grazing marsh                  |
|                                                                                                                                                                                                                                                                                                                                                                                                                                                                                                                                                                                                                                                                                                                                                                                                                                                                                                                                                                                                                                                                                                                                                                                                                                                                                                                                                                                                                                                                                                                                                                                                                                                                                                                                                                                                                                                                                                                                                                                                                                                                                                                                | % Overlap with Site Boundary (if any):                                  |
| LUCTORIO EN UN CONTROL                                                                                                                                                                                                                                                                                                                                                                                                                                                                                                                                                                                                                                                                                                                                                                                                                                                                                                                                                                                                                                                                                                                                                                                                                                                                                                                                                                                                                                                                                                                                                                                                                                                                                                                                                                                                                                                                                                                                                                                                                                                                                                         |                                                                         |
| HISTORIC ENVIRONMENT                                                                                                                                                                                                                                                                                                                                                                                                                                                                                                                                                                                                                                                                                                                                                                                                                                                                                                                                                                                                                                                                                                                                                                                                                                                                                                                                                                                                                                                                                                                                                                                                                                                                                                                                                                                                                                                                                                                                                                                                                                                                                                           | Distance 4507 to The Old Day 1 A 171 5 1147                             |
| Grade I Listed Building                                                                                                                                                                                                                                                                                                                                                                                                                                                                                                                                                                                                                                                                                                                                                                                                                                                                                                                                                                                                                                                                                                                                                                                                                                                                                                                                                                                                                                                                                                                                                                                                                                                                                                                                                                                                                                                                                                                                                                                                                                                                                                        | Distance: 1527m - The Old Rectory And The East Wing                     |
| One do 11% Linto d Porti                                                                                                                                                                                                                                                                                                                                                                                                                                                                                                                                                                                                                                                                                                                                                                                                                                                                                                                                                                                                                                                                                                                                                                                                                                                                                                                                                                                                                                                                                                                                                                                                                                                                                                                                                                                                                                                                                                                                                                                                                                                                                                       | No. of Grade I Listed Buildings within Site Boundary (if any): 0        |
| Grade II* Listed Building                                                                                                                                                                                                                                                                                                                                                                                                                                                                                                                                                                                                                                                                                                                                                                                                                                                                                                                                                                                                                                                                                                                                                                                                                                                                                                                                                                                                                                                                                                                                                                                                                                                                                                                                                                                                                                                                                                                                                                                                                                                                                                      | Distance: 2157m - Bridge, Over The River Welland                        |
| Crede III leted Duil-live                                                                                                                                                                                                                                                                                                                                                                                                                                                                                                                                                                                                                                                                                                                                                                                                                                                                                                                                                                                                                                                                                                                                                                                                                                                                                                                                                                                                                                                                                                                                                                                                                                                                                                                                                                                                                                                                                                                                                                                                                                                                                                      | No. of Grade II* Listed Buildings within Site Boundary (if any): 0      |
| Grade II Listed Building                                                                                                                                                                                                                                                                                                                                                                                                                                                                                                                                                                                                                                                                                                                                                                                                                                                                                                                                                                                                                                                                                                                                                                                                                                                                                                                                                                                                                                                                                                                                                                                                                                                                                                                                                                                                                                                                                                                                                                                                                                                                                                       | Distance: 1318m - Towngate Farm House, Farmbuildings, Wall And Railings |
| Schodulad Manument                                                                                                                                                                                                                                                                                                                                                                                                                                                                                                                                                                                                                                                                                                                                                                                                                                                                                                                                                                                                                                                                                                                                                                                                                                                                                                                                                                                                                                                                                                                                                                                                                                                                                                                                                                                                                                                                                                                                                                                                                                                                                                             | No. of Grade II Listed Buildings within Site Boundary (if any): 0       |
| Scheduled Monument                                                                                                                                                                                                                                                                                                                                                                                                                                                                                                                                                                                                                                                                                                                                                                                                                                                                                                                                                                                                                                                                                                                                                                                                                                                                                                                                                                                                                                                                                                                                                                                                                                                                                                                                                                                                                                                                                                                                                                                                                                                                                                             | Distance: 1503m - Village cross, Towngate                               |
|                                                                                                                                                                                                                                                                                                                                                                                                                                                                                                                                                                                                                                                                                                                                                                                                                                                                                                                                                                                                                                                                                                                                                                                                                                                                                                                                                                                                                                                                                                                                                                                                                                                                                                                                                                                                                                                                                                                                                                                                                                                                                                                                | % Overlap with Site Boundary (if any):                                  |

| Conservation Area                            | Distance: 1160m - Market Deeping Conservation Area                                               |
|----------------------------------------------|--------------------------------------------------------------------------------------------------|
| CONSCIVATION AIGA                            | % Overlap with Site Boundary (if any):                                                           |
| Registered Park and Garden                   | Distance: 5772m - Greatford Hall                                                                 |
| r togistored i direand Cardon                | % Overlap with Site Boundary (if any):                                                           |
| LANDSCAPE                                    | 70 Overlag man one Boardary (in any).                                                            |
| Tree Preservation Order (TPO)                | Distance: 964m - 113-Market Deeping (Lady Margarets Avenue)                                      |
| ( 1,                                         | No. of TPO's within Site Boundary (if any): 0                                                    |
|                                              |                                                                                                  |
| Flood Zone 2                                 | Distance: 184                                                                                    |
|                                              | % Overlap with Site Boundary (if any):                                                           |
| Flood Zone 3                                 | Distance: 184                                                                                    |
|                                              | % Overlap with Site Boundary (if any):                                                           |
| LAND, SOIL, AND WATER RESOURCES              |                                                                                                  |
| Agricultural Land Classification – Grade I   | % Overlap with Site Boundary (if any): No Overlap with Grade 1 Agricultural Land                 |
| Agricultural Land Classification – Grade II  | % Overlap with Site Boundary (if any): 100% - Overlap with Grade 2 Agricultural Land             |
| Agricultural Land Classification – Grade III | % Overlap with Site Boundary (if any): No Overlap with Grade 3 Agricultural Land                 |
| Mineral Safeguarding Area                    | % Overlap with Site Boundary (if any): Sand and Gravel Minerals Safeguarding Area (100% Overlap) |
| Mineral Consultation Area                    | % Overlap with Site Boundary (if any):                                                           |
| River                                        | Distance: 1803m                                                                                  |
|                                              | % Overlap with Site Boundary (if any):                                                           |
| Source Protection Zone                       | % Overlap with Site Boundary (if any): No overlap with Source Protection Zones                   |
| COMMUNITY WELLBEING                          |                                                                                                  |
| Employment Site                              | Distance: 0m - SKLP177                                                                           |
|                                              | % Overlap with Site Boundary (if any): 99                                                        |
| Primary Service - Shop                       | Distance: 1044m                                                                                  |
|                                              | No. of Shops within Site Boundary (if any): 0                                                    |
| Primary Service – Primary School             | Distance: 1116m                                                                                  |
|                                              | No. of Primary Schools within Site Boundary (if any): 0                                          |
| Primary Service – Secondary School/College   | Distance: 1794m                                                                                  |
|                                              | No. of Secondary Schools/Colleges within Site Boundary (if any): 0                               |
| Primary Service – Surgery                    | Distance: 971m                                                                                   |
|                                              | No. of Surgeries within Site Boundary (if any): 0                                                |
| Town Centre                                  | Distance: 1641m - Deepings Town Centre                                                           |
|                                              | % Overlap with Site Boundary (if any):                                                           |
| Open Space                                   | Distance: 42m - Deeping Sports and Social Club                                                   |
|                                              | % Overlap with Site Boundary (if any): 0                                                         |
| TRANSPORTATION Due Deuts                     | Distance 4445 as                                                                                 |
| Bus Route                                    | Distance: 1415m                                                                                  |
| Bus Stop                                     | Distance: 907m                                                                                   |
| Train Ctation                                | No. of Bus Stops within Site Boundary (if any): 0                                                |
| Train Station                                | Distance: 12657m                                                                                 |
|                                              | No. of Train Stations within Site Boundary (if any): 0                                           |
| Public Right of Way (PROW)                   | Distance: 294m - Market Deeping                                                                  |

Notes:

\* Distances from sites to constraints have been calculated from a single point at the centre of each site boundary

\*\* % Overlaps and Point Counts have been generated using the full extent of the site boundary of each site

<sup>\*\*\*</sup> In cases where % Overlap is 0 this means the constraint is **adjacent** to the site. Sites with no overlaps will be left blank

Site Name Land east of Ermine Street, Ancaster

Site Area (ha) 0.9