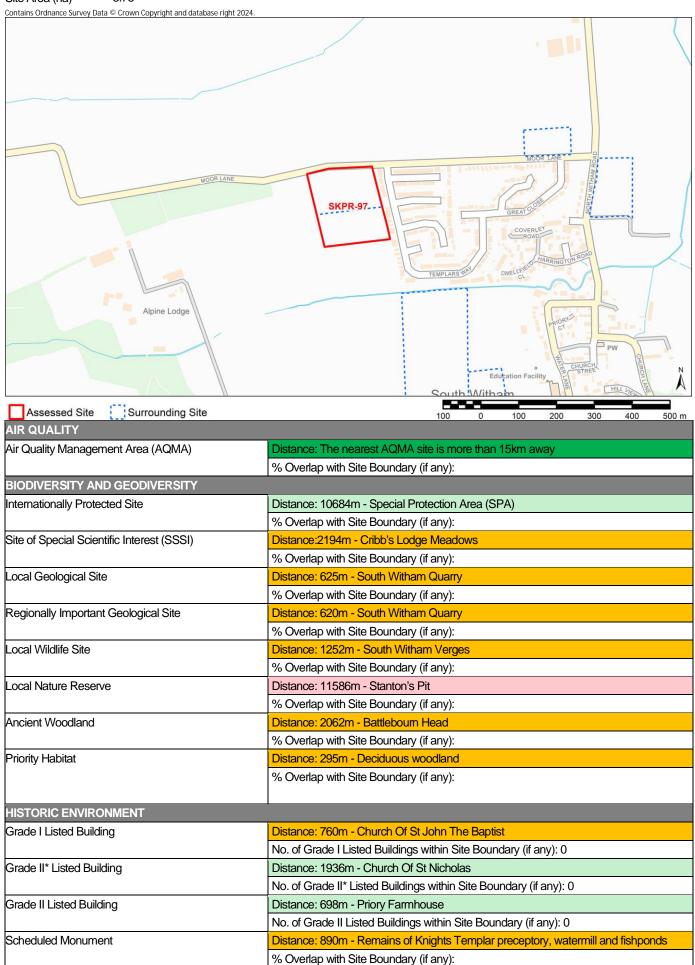

Site Name Extension to Northfields Industrial Estate

Site Area (ha) 14

| Site Area (ha) 14 Contains Ordnance Survey Data © Crown Copyright and database right 2024.                                                                                                                                                                                                                                                                                                                                                                                                                                                                                                                                                                                                                                                                                                                                                                                                                                                                                                                                                                                                                                                                                                                                                                                                                                                                                                                                                                                                                                                                                                                                                                                                                                                                                                                                                                                                                                                                                                                                                                                                                                     | Skine's Meadow  Skines Meadow Farm  TOWNCIATE EAST  Sheepskin is        |
|--------------------------------------------------------------------------------------------------------------------------------------------------------------------------------------------------------------------------------------------------------------------------------------------------------------------------------------------------------------------------------------------------------------------------------------------------------------------------------------------------------------------------------------------------------------------------------------------------------------------------------------------------------------------------------------------------------------------------------------------------------------------------------------------------------------------------------------------------------------------------------------------------------------------------------------------------------------------------------------------------------------------------------------------------------------------------------------------------------------------------------------------------------------------------------------------------------------------------------------------------------------------------------------------------------------------------------------------------------------------------------------------------------------------------------------------------------------------------------------------------------------------------------------------------------------------------------------------------------------------------------------------------------------------------------------------------------------------------------------------------------------------------------------------------------------------------------------------------------------------------------------------------------------------------------------------------------------------------------------------------------------------------------------------------------------------------------------------------------------------------------|-------------------------------------------------------------------------|
| Assessed Site Surrounding Site                                                                                                                                                                                                                                                                                                                                                                                                                                                                                                                                                                                                                                                                                                                                                                                                                                                                                                                                                                                                                                                                                                                                                                                                                                                                                                                                                                                                                                                                                                                                                                                                                                                                                                                                                                                                                                                                                                                                                                                                                                                                                                 |                                                                         |
| AIR QUALITY                                                                                                                                                                                                                                                                                                                                                                                                                                                                                                                                                                                                                                                                                                                                                                                                                                                                                                                                                                                                                                                                                                                                                                                                                                                                                                                                                                                                                                                                                                                                                                                                                                                                                                                                                                                                                                                                                                                                                                                                                                                                                                                    | 100 0 100 200 300 400 500 m                                             |
| Air Quality Management Area (AQMA)                                                                                                                                                                                                                                                                                                                                                                                                                                                                                                                                                                                                                                                                                                                                                                                                                                                                                                                                                                                                                                                                                                                                                                                                                                                                                                                                                                                                                                                                                                                                                                                                                                                                                                                                                                                                                                                                                                                                                                                                                                                                                             | Distance: 14743m - AQMA No.1                                            |
| The same of the state of the st | % Overlap with Site Boundary (if any):                                  |
| BIODIVERSITY AND GEODIVERSITY                                                                                                                                                                                                                                                                                                                                                                                                                                                                                                                                                                                                                                                                                                                                                                                                                                                                                                                                                                                                                                                                                                                                                                                                                                                                                                                                                                                                                                                                                                                                                                                                                                                                                                                                                                                                                                                                                                                                                                                                                                                                                                  |                                                                         |
| Internationally Protected Site                                                                                                                                                                                                                                                                                                                                                                                                                                                                                                                                                                                                                                                                                                                                                                                                                                                                                                                                                                                                                                                                                                                                                                                                                                                                                                                                                                                                                                                                                                                                                                                                                                                                                                                                                                                                                                                                                                                                                                                                                                                                                                 | Distance: 5328m - Special Area of Conservation (SAC)                    |
| ,                                                                                                                                                                                                                                                                                                                                                                                                                                                                                                                                                                                                                                                                                                                                                                                                                                                                                                                                                                                                                                                                                                                                                                                                                                                                                                                                                                                                                                                                                                                                                                                                                                                                                                                                                                                                                                                                                                                                                                                                                                                                                                                              | % Overlap with Site Boundary (if any):                                  |
| Site of Special Scientific Interest (SSSI)                                                                                                                                                                                                                                                                                                                                                                                                                                                                                                                                                                                                                                                                                                                                                                                                                                                                                                                                                                                                                                                                                                                                                                                                                                                                                                                                                                                                                                                                                                                                                                                                                                                                                                                                                                                                                                                                                                                                                                                                                                                                                     | Distance:2419m - Cross Drain                                            |
| , ,                                                                                                                                                                                                                                                                                                                                                                                                                                                                                                                                                                                                                                                                                                                                                                                                                                                                                                                                                                                                                                                                                                                                                                                                                                                                                                                                                                                                                                                                                                                                                                                                                                                                                                                                                                                                                                                                                                                                                                                                                                                                                                                            | % Overlap with Site Boundary (if any):                                  |
| Local Geological Site                                                                                                                                                                                                                                                                                                                                                                                                                                                                                                                                                                                                                                                                                                                                                                                                                                                                                                                                                                                                                                                                                                                                                                                                                                                                                                                                                                                                                                                                                                                                                                                                                                                                                                                                                                                                                                                                                                                                                                                                                                                                                                          | Distance: 3441m - Baston No. 2 Pit                                      |
|                                                                                                                                                                                                                                                                                                                                                                                                                                                                                                                                                                                                                                                                                                                                                                                                                                                                                                                                                                                                                                                                                                                                                                                                                                                                                                                                                                                                                                                                                                                                                                                                                                                                                                                                                                                                                                                                                                                                                                                                                                                                                                                                | % Overlap with Site Boundary (if any):                                  |
| Regionally Important Geological Site                                                                                                                                                                                                                                                                                                                                                                                                                                                                                                                                                                                                                                                                                                                                                                                                                                                                                                                                                                                                                                                                                                                                                                                                                                                                                                                                                                                                                                                                                                                                                                                                                                                                                                                                                                                                                                                                                                                                                                                                                                                                                           | Distance:                                                               |
|                                                                                                                                                                                                                                                                                                                                                                                                                                                                                                                                                                                                                                                                                                                                                                                                                                                                                                                                                                                                                                                                                                                                                                                                                                                                                                                                                                                                                                                                                                                                                                                                                                                                                                                                                                                                                                                                                                                                                                                                                                                                                                                                | % Overlap with Site Boundary (if any):                                  |
| Local Wildlife Site                                                                                                                                                                                                                                                                                                                                                                                                                                                                                                                                                                                                                                                                                                                                                                                                                                                                                                                                                                                                                                                                                                                                                                                                                                                                                                                                                                                                                                                                                                                                                                                                                                                                                                                                                                                                                                                                                                                                                                                                                                                                                                            | Distance: 2092m - Deeping Mill Stream                                   |
|                                                                                                                                                                                                                                                                                                                                                                                                                                                                                                                                                                                                                                                                                                                                                                                                                                                                                                                                                                                                                                                                                                                                                                                                                                                                                                                                                                                                                                                                                                                                                                                                                                                                                                                                                                                                                                                                                                                                                                                                                                                                                                                                | % Overlap with Site Boundary (if any):                                  |
| Local Nature Reserve                                                                                                                                                                                                                                                                                                                                                                                                                                                                                                                                                                                                                                                                                                                                                                                                                                                                                                                                                                                                                                                                                                                                                                                                                                                                                                                                                                                                                                                                                                                                                                                                                                                                                                                                                                                                                                                                                                                                                                                                                                                                                                           | Distance: 10256m - Grimeshaw Wood                                       |
|                                                                                                                                                                                                                                                                                                                                                                                                                                                                                                                                                                                                                                                                                                                                                                                                                                                                                                                                                                                                                                                                                                                                                                                                                                                                                                                                                                                                                                                                                                                                                                                                                                                                                                                                                                                                                                                                                                                                                                                                                                                                                                                                | % Overlap with Site Boundary (if any):                                  |
| Ancient Woodland                                                                                                                                                                                                                                                                                                                                                                                                                                                                                                                                                                                                                                                                                                                                                                                                                                                                                                                                                                                                                                                                                                                                                                                                                                                                                                                                                                                                                                                                                                                                                                                                                                                                                                                                                                                                                                                                                                                                                                                                                                                                                                               | Distance: 5979m - Park Wood                                             |
|                                                                                                                                                                                                                                                                                                                                                                                                                                                                                                                                                                                                                                                                                                                                                                                                                                                                                                                                                                                                                                                                                                                                                                                                                                                                                                                                                                                                                                                                                                                                                                                                                                                                                                                                                                                                                                                                                                                                                                                                                                                                                                                                | % Overlap with Site Boundary (if any):                                  |
| Priority Habitat                                                                                                                                                                                                                                                                                                                                                                                                                                                                                                                                                                                                                                                                                                                                                                                                                                                                                                                                                                                                                                                                                                                                                                                                                                                                                                                                                                                                                                                                                                                                                                                                                                                                                                                                                                                                                                                                                                                                                                                                                                                                                                               | Distance: 1252m - Coastal and floodplain grazing marsh                  |
|                                                                                                                                                                                                                                                                                                                                                                                                                                                                                                                                                                                                                                                                                                                                                                                                                                                                                                                                                                                                                                                                                                                                                                                                                                                                                                                                                                                                                                                                                                                                                                                                                                                                                                                                                                                                                                                                                                                                                                                                                                                                                                                                | % Overlap with Site Boundary (if any):                                  |
| LUCTORIO EN UN CONTROL                                                                                                                                                                                                                                                                                                                                                                                                                                                                                                                                                                                                                                                                                                                                                                                                                                                                                                                                                                                                                                                                                                                                                                                                                                                                                                                                                                                                                                                                                                                                                                                                                                                                                                                                                                                                                                                                                                                                                                                                                                                                                                         |                                                                         |
| HISTORIC ENVIRONMENT                                                                                                                                                                                                                                                                                                                                                                                                                                                                                                                                                                                                                                                                                                                                                                                                                                                                                                                                                                                                                                                                                                                                                                                                                                                                                                                                                                                                                                                                                                                                                                                                                                                                                                                                                                                                                                                                                                                                                                                                                                                                                                           | Distance 4507 to The Old Day 1 A 171 5 1147                             |
| Grade I Listed Building                                                                                                                                                                                                                                                                                                                                                                                                                                                                                                                                                                                                                                                                                                                                                                                                                                                                                                                                                                                                                                                                                                                                                                                                                                                                                                                                                                                                                                                                                                                                                                                                                                                                                                                                                                                                                                                                                                                                                                                                                                                                                                        | Distance: 1527m - The Old Rectory And The East Wing                     |
| One do 11% Linto d Porti                                                                                                                                                                                                                                                                                                                                                                                                                                                                                                                                                                                                                                                                                                                                                                                                                                                                                                                                                                                                                                                                                                                                                                                                                                                                                                                                                                                                                                                                                                                                                                                                                                                                                                                                                                                                                                                                                                                                                                                                                                                                                                       | No. of Grade I Listed Buildings within Site Boundary (if any): 0        |
| Grade II* Listed Building                                                                                                                                                                                                                                                                                                                                                                                                                                                                                                                                                                                                                                                                                                                                                                                                                                                                                                                                                                                                                                                                                                                                                                                                                                                                                                                                                                                                                                                                                                                                                                                                                                                                                                                                                                                                                                                                                                                                                                                                                                                                                                      | Distance: 2157m - Bridge, Over The River Welland                        |
| Crede III leted Duil-live                                                                                                                                                                                                                                                                                                                                                                                                                                                                                                                                                                                                                                                                                                                                                                                                                                                                                                                                                                                                                                                                                                                                                                                                                                                                                                                                                                                                                                                                                                                                                                                                                                                                                                                                                                                                                                                                                                                                                                                                                                                                                                      | No. of Grade II* Listed Buildings within Site Boundary (if any): 0      |
| Grade II Listed Building                                                                                                                                                                                                                                                                                                                                                                                                                                                                                                                                                                                                                                                                                                                                                                                                                                                                                                                                                                                                                                                                                                                                                                                                                                                                                                                                                                                                                                                                                                                                                                                                                                                                                                                                                                                                                                                                                                                                                                                                                                                                                                       | Distance: 1318m - Towngate Farm House, Farmbuildings, Wall And Railings |
| Schodulad Manument                                                                                                                                                                                                                                                                                                                                                                                                                                                                                                                                                                                                                                                                                                                                                                                                                                                                                                                                                                                                                                                                                                                                                                                                                                                                                                                                                                                                                                                                                                                                                                                                                                                                                                                                                                                                                                                                                                                                                                                                                                                                                                             | No. of Grade II Listed Buildings within Site Boundary (if any): 0       |
| Scheduled Monument                                                                                                                                                                                                                                                                                                                                                                                                                                                                                                                                                                                                                                                                                                                                                                                                                                                                                                                                                                                                                                                                                                                                                                                                                                                                                                                                                                                                                                                                                                                                                                                                                                                                                                                                                                                                                                                                                                                                                                                                                                                                                                             | Distance: 1503m - Village cross, Towngate                               |
|                                                                                                                                                                                                                                                                                                                                                                                                                                                                                                                                                                                                                                                                                                                                                                                                                                                                                                                                                                                                                                                                                                                                                                                                                                                                                                                                                                                                                                                                                                                                                                                                                                                                                                                                                                                                                                                                                                                                                                                                                                                                                                                                | % Overlap with Site Boundary (if any):                                  |

| Conservation Area                            | Distance: 1160m - Market Deeping Conservation Area                                               |
|----------------------------------------------|--------------------------------------------------------------------------------------------------|
| CONSCIVATION AIGA                            | % Overlap with Site Boundary (if any):                                                           |
| Registered Park and Garden                   | Distance: 5772m - Greatford Hall                                                                 |
| r togistored i direand Cardon                | % Overlap with Site Boundary (if any):                                                           |
| LANDSCAPE                                    | 70 Overlag man one Boardary (in any).                                                            |
| Tree Preservation Order (TPO)                | Distance: 964m - 113-Market Deeping (Lady Margarets Avenue)                                      |
| ( 1,                                         | No. of TPO's within Site Boundary (if any): 0                                                    |
|                                              |                                                                                                  |
| Flood Zone 2                                 | Distance: 184                                                                                    |
|                                              | % Overlap with Site Boundary (if any):                                                           |
| Flood Zone 3                                 | Distance: 184                                                                                    |
|                                              | % Overlap with Site Boundary (if any):                                                           |
| LAND, SOIL, AND WATER RESOURCES              |                                                                                                  |
| Agricultural Land Classification – Grade I   | % Overlap with Site Boundary (if any): No Overlap with Grade 1 Agricultural Land                 |
| Agricultural Land Classification – Grade II  | % Overlap with Site Boundary (if any): 100% - Overlap with Grade 2 Agricultural Land             |
| Agricultural Land Classification – Grade III | % Overlap with Site Boundary (if any): No Overlap with Grade 3 Agricultural Land                 |
| Mineral Safeguarding Area                    | % Overlap with Site Boundary (if any): Sand and Gravel Minerals Safeguarding Area (100% Overlap) |
| Mineral Consultation Area                    | % Overlap with Site Boundary (if any):                                                           |
| River                                        | Distance: 1803m                                                                                  |
|                                              | % Overlap with Site Boundary (if any):                                                           |
| Source Protection Zone                       | % Overlap with Site Boundary (if any): No overlap with Source Protection Zones                   |
| COMMUNITY WELLBEING                          |                                                                                                  |
| Employment Site                              | Distance: 0m - SKLP177                                                                           |
|                                              | % Overlap with Site Boundary (if any): 99                                                        |
| Primary Service - Shop                       | Distance: 1044m                                                                                  |
|                                              | No. of Shops within Site Boundary (if any): 0                                                    |
| Primary Service – Primary School             | Distance: 1116m                                                                                  |
|                                              | No. of Primary Schools within Site Boundary (if any): 0                                          |
| Primary Service – Secondary School/College   | Distance: 1794m                                                                                  |
|                                              | No. of Secondary Schools/Colleges within Site Boundary (if any): 0                               |
| Primary Service – Surgery                    | Distance: 971m                                                                                   |
|                                              | No. of Surgeries within Site Boundary (if any): 0                                                |
| Town Centre                                  | Distance: 1641m - Deepings Town Centre                                                           |
|                                              | % Overlap with Site Boundary (if any):                                                           |
| Open Space                                   | Distance: 42m - Deeping Sports and Social Club                                                   |
|                                              | % Overlap with Site Boundary (if any): 0                                                         |
| TRANSPORTATION Due Deuts                     | Distance 4445 as                                                                                 |
| Bus Route                                    | Distance: 1415m                                                                                  |
| Bus Stop                                     | Distance: 907m                                                                                   |
| Train Ctation                                | No. of Bus Stops within Site Boundary (if any): 0                                                |
| Train Station                                | Distance: 12657m                                                                                 |
|                                              | No. of Train Stations within Site Boundary (if any): 0                                           |
| Public Right of Way (PROW)                   | Distance: 294m - Market Deeping                                                                  |

Notes:

\* Distances from sites to constraints have been calculated from a single point at the centre of each site boundary

\*\* % Overlaps and Point Counts have been generated using the full extent of the site boundary of each site

<sup>\*\*\*</sup> In cases where % Overlap is 0 this means the constraint is **adjacent** to the site. Sites with no overlaps will be left blank

Site Name Land east of Ermine Street, Ancaster

Site Area (ha) 0.9