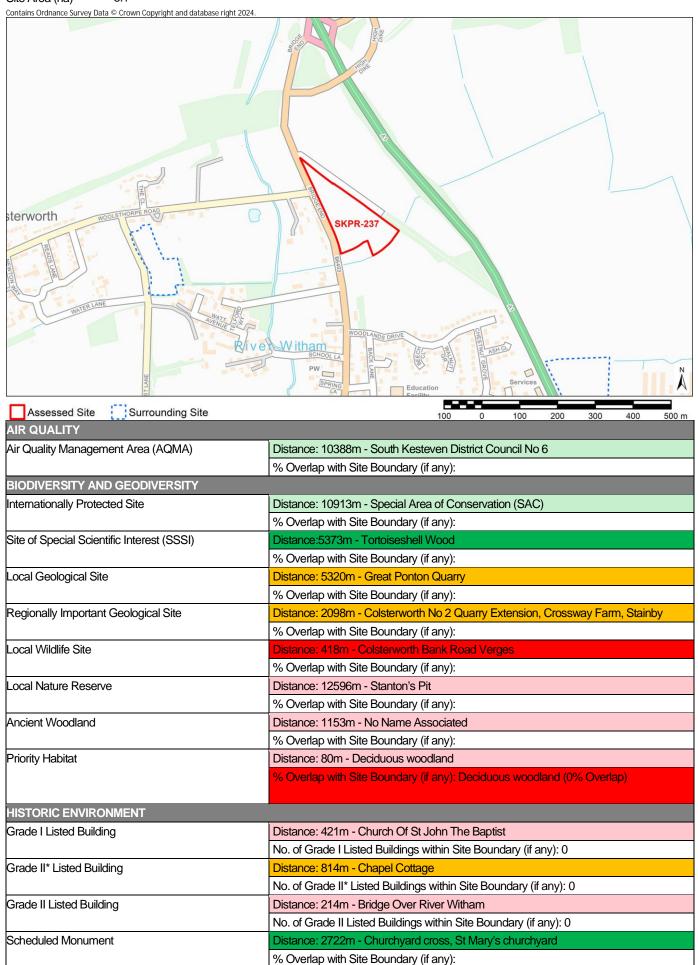

Site Name Extension to Northfields Industrial Estate

Site Area (ha) 14

| Site Area (ha) 14 Contains Ordnance Survey Data © Crown Copyright and database right 2024.                                                                                                                                                                                                                                                                                                                                                                                                                                                                                                                                                                                                                                                                                                                                                                                                                                                                                                                                                                                                                                                                                                                                                                                                                                                                                                                                                                                                                                                                                                                                                                                                                                                                                                                                                                                                                                                                                                                                                                                                                                     | Skine's Meadow  Skines Meadow Farm  TOWNCIATE EAST  Sheepskin is        |
|--------------------------------------------------------------------------------------------------------------------------------------------------------------------------------------------------------------------------------------------------------------------------------------------------------------------------------------------------------------------------------------------------------------------------------------------------------------------------------------------------------------------------------------------------------------------------------------------------------------------------------------------------------------------------------------------------------------------------------------------------------------------------------------------------------------------------------------------------------------------------------------------------------------------------------------------------------------------------------------------------------------------------------------------------------------------------------------------------------------------------------------------------------------------------------------------------------------------------------------------------------------------------------------------------------------------------------------------------------------------------------------------------------------------------------------------------------------------------------------------------------------------------------------------------------------------------------------------------------------------------------------------------------------------------------------------------------------------------------------------------------------------------------------------------------------------------------------------------------------------------------------------------------------------------------------------------------------------------------------------------------------------------------------------------------------------------------------------------------------------------------|-------------------------------------------------------------------------|
| Assessed Site Surrounding Site                                                                                                                                                                                                                                                                                                                                                                                                                                                                                                                                                                                                                                                                                                                                                                                                                                                                                                                                                                                                                                                                                                                                                                                                                                                                                                                                                                                                                                                                                                                                                                                                                                                                                                                                                                                                                                                                                                                                                                                                                                                                                                 |                                                                         |
| AIR QUALITY                                                                                                                                                                                                                                                                                                                                                                                                                                                                                                                                                                                                                                                                                                                                                                                                                                                                                                                                                                                                                                                                                                                                                                                                                                                                                                                                                                                                                                                                                                                                                                                                                                                                                                                                                                                                                                                                                                                                                                                                                                                                                                                    | 100 0 100 200 300 400 500 m                                             |
| Air Quality Management Area (AQMA)                                                                                                                                                                                                                                                                                                                                                                                                                                                                                                                                                                                                                                                                                                                                                                                                                                                                                                                                                                                                                                                                                                                                                                                                                                                                                                                                                                                                                                                                                                                                                                                                                                                                                                                                                                                                                                                                                                                                                                                                                                                                                             | Distance: 14743m - AQMA No.1                                            |
| The same of the state of the st | % Overlap with Site Boundary (if any):                                  |
| BIODIVERSITY AND GEODIVERSITY                                                                                                                                                                                                                                                                                                                                                                                                                                                                                                                                                                                                                                                                                                                                                                                                                                                                                                                                                                                                                                                                                                                                                                                                                                                                                                                                                                                                                                                                                                                                                                                                                                                                                                                                                                                                                                                                                                                                                                                                                                                                                                  |                                                                         |
| Internationally Protected Site                                                                                                                                                                                                                                                                                                                                                                                                                                                                                                                                                                                                                                                                                                                                                                                                                                                                                                                                                                                                                                                                                                                                                                                                                                                                                                                                                                                                                                                                                                                                                                                                                                                                                                                                                                                                                                                                                                                                                                                                                                                                                                 | Distance: 5328m - Special Area of Conservation (SAC)                    |
| ,                                                                                                                                                                                                                                                                                                                                                                                                                                                                                                                                                                                                                                                                                                                                                                                                                                                                                                                                                                                                                                                                                                                                                                                                                                                                                                                                                                                                                                                                                                                                                                                                                                                                                                                                                                                                                                                                                                                                                                                                                                                                                                                              | % Overlap with Site Boundary (if any):                                  |
| Site of Special Scientific Interest (SSSI)                                                                                                                                                                                                                                                                                                                                                                                                                                                                                                                                                                                                                                                                                                                                                                                                                                                                                                                                                                                                                                                                                                                                                                                                                                                                                                                                                                                                                                                                                                                                                                                                                                                                                                                                                                                                                                                                                                                                                                                                                                                                                     | Distance:2419m - Cross Drain                                            |
| , ,                                                                                                                                                                                                                                                                                                                                                                                                                                                                                                                                                                                                                                                                                                                                                                                                                                                                                                                                                                                                                                                                                                                                                                                                                                                                                                                                                                                                                                                                                                                                                                                                                                                                                                                                                                                                                                                                                                                                                                                                                                                                                                                            | % Overlap with Site Boundary (if any):                                  |
| Local Geological Site                                                                                                                                                                                                                                                                                                                                                                                                                                                                                                                                                                                                                                                                                                                                                                                                                                                                                                                                                                                                                                                                                                                                                                                                                                                                                                                                                                                                                                                                                                                                                                                                                                                                                                                                                                                                                                                                                                                                                                                                                                                                                                          | Distance: 3441m - Baston No. 2 Pit                                      |
|                                                                                                                                                                                                                                                                                                                                                                                                                                                                                                                                                                                                                                                                                                                                                                                                                                                                                                                                                                                                                                                                                                                                                                                                                                                                                                                                                                                                                                                                                                                                                                                                                                                                                                                                                                                                                                                                                                                                                                                                                                                                                                                                | % Overlap with Site Boundary (if any):                                  |
| Regionally Important Geological Site                                                                                                                                                                                                                                                                                                                                                                                                                                                                                                                                                                                                                                                                                                                                                                                                                                                                                                                                                                                                                                                                                                                                                                                                                                                                                                                                                                                                                                                                                                                                                                                                                                                                                                                                                                                                                                                                                                                                                                                                                                                                                           | Distance:                                                               |
|                                                                                                                                                                                                                                                                                                                                                                                                                                                                                                                                                                                                                                                                                                                                                                                                                                                                                                                                                                                                                                                                                                                                                                                                                                                                                                                                                                                                                                                                                                                                                                                                                                                                                                                                                                                                                                                                                                                                                                                                                                                                                                                                | % Overlap with Site Boundary (if any):                                  |
| Local Wildlife Site                                                                                                                                                                                                                                                                                                                                                                                                                                                                                                                                                                                                                                                                                                                                                                                                                                                                                                                                                                                                                                                                                                                                                                                                                                                                                                                                                                                                                                                                                                                                                                                                                                                                                                                                                                                                                                                                                                                                                                                                                                                                                                            | Distance: 2092m - Deeping Mill Stream                                   |
|                                                                                                                                                                                                                                                                                                                                                                                                                                                                                                                                                                                                                                                                                                                                                                                                                                                                                                                                                                                                                                                                                                                                                                                                                                                                                                                                                                                                                                                                                                                                                                                                                                                                                                                                                                                                                                                                                                                                                                                                                                                                                                                                | % Overlap with Site Boundary (if any):                                  |
| Local Nature Reserve                                                                                                                                                                                                                                                                                                                                                                                                                                                                                                                                                                                                                                                                                                                                                                                                                                                                                                                                                                                                                                                                                                                                                                                                                                                                                                                                                                                                                                                                                                                                                                                                                                                                                                                                                                                                                                                                                                                                                                                                                                                                                                           | Distance: 10256m - Grimeshaw Wood                                       |
|                                                                                                                                                                                                                                                                                                                                                                                                                                                                                                                                                                                                                                                                                                                                                                                                                                                                                                                                                                                                                                                                                                                                                                                                                                                                                                                                                                                                                                                                                                                                                                                                                                                                                                                                                                                                                                                                                                                                                                                                                                                                                                                                | % Overlap with Site Boundary (if any):                                  |
| Ancient Woodland                                                                                                                                                                                                                                                                                                                                                                                                                                                                                                                                                                                                                                                                                                                                                                                                                                                                                                                                                                                                                                                                                                                                                                                                                                                                                                                                                                                                                                                                                                                                                                                                                                                                                                                                                                                                                                                                                                                                                                                                                                                                                                               | Distance: 5979m - Park Wood                                             |
|                                                                                                                                                                                                                                                                                                                                                                                                                                                                                                                                                                                                                                                                                                                                                                                                                                                                                                                                                                                                                                                                                                                                                                                                                                                                                                                                                                                                                                                                                                                                                                                                                                                                                                                                                                                                                                                                                                                                                                                                                                                                                                                                | % Overlap with Site Boundary (if any):                                  |
| Priority Habitat                                                                                                                                                                                                                                                                                                                                                                                                                                                                                                                                                                                                                                                                                                                                                                                                                                                                                                                                                                                                                                                                                                                                                                                                                                                                                                                                                                                                                                                                                                                                                                                                                                                                                                                                                                                                                                                                                                                                                                                                                                                                                                               | Distance: 1252m - Coastal and floodplain grazing marsh                  |
|                                                                                                                                                                                                                                                                                                                                                                                                                                                                                                                                                                                                                                                                                                                                                                                                                                                                                                                                                                                                                                                                                                                                                                                                                                                                                                                                                                                                                                                                                                                                                                                                                                                                                                                                                                                                                                                                                                                                                                                                                                                                                                                                | % Overlap with Site Boundary (if any):                                  |
| LUCTORIO EN UN CONTROL                                                                                                                                                                                                                                                                                                                                                                                                                                                                                                                                                                                                                                                                                                                                                                                                                                                                                                                                                                                                                                                                                                                                                                                                                                                                                                                                                                                                                                                                                                                                                                                                                                                                                                                                                                                                                                                                                                                                                                                                                                                                                                         |                                                                         |
| HISTORIC ENVIRONMENT                                                                                                                                                                                                                                                                                                                                                                                                                                                                                                                                                                                                                                                                                                                                                                                                                                                                                                                                                                                                                                                                                                                                                                                                                                                                                                                                                                                                                                                                                                                                                                                                                                                                                                                                                                                                                                                                                                                                                                                                                                                                                                           | Distance 4507 to The Old Day 1 A 171 5 1147                             |
| Grade I Listed Building                                                                                                                                                                                                                                                                                                                                                                                                                                                                                                                                                                                                                                                                                                                                                                                                                                                                                                                                                                                                                                                                                                                                                                                                                                                                                                                                                                                                                                                                                                                                                                                                                                                                                                                                                                                                                                                                                                                                                                                                                                                                                                        | Distance: 1527m - The Old Rectory And The East Wing                     |
| One do 11% Linto d Porti                                                                                                                                                                                                                                                                                                                                                                                                                                                                                                                                                                                                                                                                                                                                                                                                                                                                                                                                                                                                                                                                                                                                                                                                                                                                                                                                                                                                                                                                                                                                                                                                                                                                                                                                                                                                                                                                                                                                                                                                                                                                                                       | No. of Grade I Listed Buildings within Site Boundary (if any): 0        |
| Grade II* Listed Building                                                                                                                                                                                                                                                                                                                                                                                                                                                                                                                                                                                                                                                                                                                                                                                                                                                                                                                                                                                                                                                                                                                                                                                                                                                                                                                                                                                                                                                                                                                                                                                                                                                                                                                                                                                                                                                                                                                                                                                                                                                                                                      | Distance: 2157m - Bridge, Over The River Welland                        |
| Crede III leted Duil-live                                                                                                                                                                                                                                                                                                                                                                                                                                                                                                                                                                                                                                                                                                                                                                                                                                                                                                                                                                                                                                                                                                                                                                                                                                                                                                                                                                                                                                                                                                                                                                                                                                                                                                                                                                                                                                                                                                                                                                                                                                                                                                      | No. of Grade II* Listed Buildings within Site Boundary (if any): 0      |
| Grade II Listed Building                                                                                                                                                                                                                                                                                                                                                                                                                                                                                                                                                                                                                                                                                                                                                                                                                                                                                                                                                                                                                                                                                                                                                                                                                                                                                                                                                                                                                                                                                                                                                                                                                                                                                                                                                                                                                                                                                                                                                                                                                                                                                                       | Distance: 1318m - Towngate Farm House, Farmbuildings, Wall And Railings |
| Schodulad Manument                                                                                                                                                                                                                                                                                                                                                                                                                                                                                                                                                                                                                                                                                                                                                                                                                                                                                                                                                                                                                                                                                                                                                                                                                                                                                                                                                                                                                                                                                                                                                                                                                                                                                                                                                                                                                                                                                                                                                                                                                                                                                                             | No. of Grade II Listed Buildings within Site Boundary (if any): 0       |
| Scheduled Monument                                                                                                                                                                                                                                                                                                                                                                                                                                                                                                                                                                                                                                                                                                                                                                                                                                                                                                                                                                                                                                                                                                                                                                                                                                                                                                                                                                                                                                                                                                                                                                                                                                                                                                                                                                                                                                                                                                                                                                                                                                                                                                             | Distance: 1503m - Village cross, Towngate                               |
|                                                                                                                                                                                                                                                                                                                                                                                                                                                                                                                                                                                                                                                                                                                                                                                                                                                                                                                                                                                                                                                                                                                                                                                                                                                                                                                                                                                                                                                                                                                                                                                                                                                                                                                                                                                                                                                                                                                                                                                                                                                                                                                                | % Overlap with Site Boundary (if any):                                  |

| Conservation Area                            | Distance: 1160m - Market Deeping Conservation Area                                               |
|----------------------------------------------|--------------------------------------------------------------------------------------------------|
| CONSCIVATION AIGA                            | % Overlap with Site Boundary (if any):                                                           |
| Registered Park and Garden                   | Distance: 5772m - Greatford Hall                                                                 |
| r togistored i direand Cardon                | % Overlap with Site Boundary (if any):                                                           |
| LANDSCAPE                                    | 70 Overlag man one Boardary (in any).                                                            |
| Tree Preservation Order (TPO)                | Distance: 964m - 113-Market Deeping (Lady Margarets Avenue)                                      |
| ( 1,                                         | No. of TPO's within Site Boundary (if any): 0                                                    |
|                                              |                                                                                                  |
| Flood Zone 2                                 | Distance: 184                                                                                    |
|                                              | % Overlap with Site Boundary (if any):                                                           |
| Flood Zone 3                                 | Distance: 184                                                                                    |
|                                              | % Overlap with Site Boundary (if any):                                                           |
| LAND, SOIL, AND WATER RESOURCES              |                                                                                                  |
| Agricultural Land Classification – Grade I   | % Overlap with Site Boundary (if any): No Overlap with Grade 1 Agricultural Land                 |
| Agricultural Land Classification – Grade II  | % Overlap with Site Boundary (if any): 100% - Overlap with Grade 2 Agricultural Land             |
| Agricultural Land Classification – Grade III | % Overlap with Site Boundary (if any): No Overlap with Grade 3 Agricultural Land                 |
| Mineral Safeguarding Area                    | % Overlap with Site Boundary (if any): Sand and Gravel Minerals Safeguarding Area (100% Overlap) |
| Mineral Consultation Area                    | % Overlap with Site Boundary (if any):                                                           |
| River                                        | Distance: 1803m                                                                                  |
|                                              | % Overlap with Site Boundary (if any):                                                           |
| Source Protection Zone                       | % Overlap with Site Boundary (if any): No overlap with Source Protection Zones                   |
| COMMUNITY WELLBEING                          |                                                                                                  |
| Employment Site                              | Distance: 0m - SKLP177                                                                           |
|                                              | % Overlap with Site Boundary (if any): 99                                                        |
| Primary Service - Shop                       | Distance: 1044m                                                                                  |
|                                              | No. of Shops within Site Boundary (if any): 0                                                    |
| Primary Service – Primary School             | Distance: 1116m                                                                                  |
|                                              | No. of Primary Schools within Site Boundary (if any): 0                                          |
| Primary Service – Secondary School/College   | Distance: 1794m                                                                                  |
|                                              | No. of Secondary Schools/Colleges within Site Boundary (if any): 0                               |
| Primary Service – Surgery                    | Distance: 971m                                                                                   |
|                                              | No. of Surgeries within Site Boundary (if any): 0                                                |
| Town Centre                                  | Distance: 1641m - Deepings Town Centre                                                           |
|                                              | % Overlap with Site Boundary (if any):                                                           |
| Open Space                                   | Distance: 42m - Deeping Sports and Social Club                                                   |
|                                              | % Overlap with Site Boundary (if any): 0                                                         |
| TRANSPORTATION Due Deuts                     | Distance 4445 as                                                                                 |
| Bus Route                                    | Distance: 1415m                                                                                  |
| Bus Stop                                     | Distance: 907m                                                                                   |
| Train Ctation                                | No. of Bus Stops within Site Boundary (if any): 0                                                |
| Train Station                                | Distance: 12657m                                                                                 |
|                                              | No. of Train Stations within Site Boundary (if any): 0                                           |
| Public Right of Way (PROW)                   | Distance: 294m - Market Deeping                                                                  |

Notes:

\* Distances from sites to constraints have been calculated from a single point at the centre of each site boundary

\*\* % Overlaps and Point Counts have been generated using the full extent of the site boundary of each site

<sup>\*\*\*</sup> In cases where % Overlap is 0 this means the constraint is **adjacent** to the site. Sites with no overlaps will be left blank

Site Name Land east of Ermine Street, Ancaster

Site Area (ha) 0.9