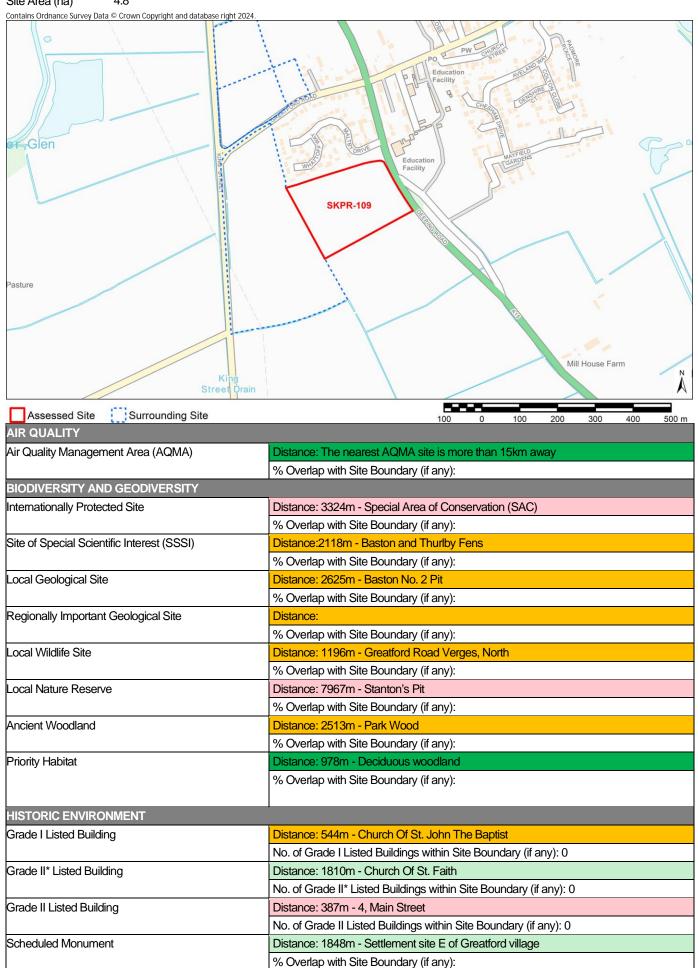

Site Name Extension to Northfields Industrial Estate

Site Area (ha) 14

| Site Area (ha) 14 Contains Ordnance Survey Data © Crown Copyright and database right 2024.                                                                                                                                                                                                                                                                                                                                                                                                                                                                                                                                                                                                                                                                                                                                                                                                                                                                                                                                                                                                                                                                                                                                                                                                                                                                                                                                                                                                                                                                                                                                                                                                                                                                                                                                                                                                                                                                                                                                                                                                                                     | Skine's Meadow  Skines Meadow Farm  TOWNCIATE EAST  Sheepskin is        |
|--------------------------------------------------------------------------------------------------------------------------------------------------------------------------------------------------------------------------------------------------------------------------------------------------------------------------------------------------------------------------------------------------------------------------------------------------------------------------------------------------------------------------------------------------------------------------------------------------------------------------------------------------------------------------------------------------------------------------------------------------------------------------------------------------------------------------------------------------------------------------------------------------------------------------------------------------------------------------------------------------------------------------------------------------------------------------------------------------------------------------------------------------------------------------------------------------------------------------------------------------------------------------------------------------------------------------------------------------------------------------------------------------------------------------------------------------------------------------------------------------------------------------------------------------------------------------------------------------------------------------------------------------------------------------------------------------------------------------------------------------------------------------------------------------------------------------------------------------------------------------------------------------------------------------------------------------------------------------------------------------------------------------------------------------------------------------------------------------------------------------------|-------------------------------------------------------------------------|
| Assessed Site Surrounding Site                                                                                                                                                                                                                                                                                                                                                                                                                                                                                                                                                                                                                                                                                                                                                                                                                                                                                                                                                                                                                                                                                                                                                                                                                                                                                                                                                                                                                                                                                                                                                                                                                                                                                                                                                                                                                                                                                                                                                                                                                                                                                                 |                                                                         |
| AIR QUALITY                                                                                                                                                                                                                                                                                                                                                                                                                                                                                                                                                                                                                                                                                                                                                                                                                                                                                                                                                                                                                                                                                                                                                                                                                                                                                                                                                                                                                                                                                                                                                                                                                                                                                                                                                                                                                                                                                                                                                                                                                                                                                                                    | 100 0 100 200 300 400 500 m                                             |
| Air Quality Management Area (AQMA)                                                                                                                                                                                                                                                                                                                                                                                                                                                                                                                                                                                                                                                                                                                                                                                                                                                                                                                                                                                                                                                                                                                                                                                                                                                                                                                                                                                                                                                                                                                                                                                                                                                                                                                                                                                                                                                                                                                                                                                                                                                                                             | Distance: 14743m - AQMA No.1                                            |
| The same of the state of the st | % Overlap with Site Boundary (if any):                                  |
| BIODIVERSITY AND GEODIVERSITY                                                                                                                                                                                                                                                                                                                                                                                                                                                                                                                                                                                                                                                                                                                                                                                                                                                                                                                                                                                                                                                                                                                                                                                                                                                                                                                                                                                                                                                                                                                                                                                                                                                                                                                                                                                                                                                                                                                                                                                                                                                                                                  |                                                                         |
| Internationally Protected Site                                                                                                                                                                                                                                                                                                                                                                                                                                                                                                                                                                                                                                                                                                                                                                                                                                                                                                                                                                                                                                                                                                                                                                                                                                                                                                                                                                                                                                                                                                                                                                                                                                                                                                                                                                                                                                                                                                                                                                                                                                                                                                 | Distance: 5328m - Special Area of Conservation (SAC)                    |
| ,                                                                                                                                                                                                                                                                                                                                                                                                                                                                                                                                                                                                                                                                                                                                                                                                                                                                                                                                                                                                                                                                                                                                                                                                                                                                                                                                                                                                                                                                                                                                                                                                                                                                                                                                                                                                                                                                                                                                                                                                                                                                                                                              | % Overlap with Site Boundary (if any):                                  |
| Site of Special Scientific Interest (SSSI)                                                                                                                                                                                                                                                                                                                                                                                                                                                                                                                                                                                                                                                                                                                                                                                                                                                                                                                                                                                                                                                                                                                                                                                                                                                                                                                                                                                                                                                                                                                                                                                                                                                                                                                                                                                                                                                                                                                                                                                                                                                                                     | Distance:2419m - Cross Drain                                            |
| , ,                                                                                                                                                                                                                                                                                                                                                                                                                                                                                                                                                                                                                                                                                                                                                                                                                                                                                                                                                                                                                                                                                                                                                                                                                                                                                                                                                                                                                                                                                                                                                                                                                                                                                                                                                                                                                                                                                                                                                                                                                                                                                                                            | % Overlap with Site Boundary (if any):                                  |
| Local Geological Site                                                                                                                                                                                                                                                                                                                                                                                                                                                                                                                                                                                                                                                                                                                                                                                                                                                                                                                                                                                                                                                                                                                                                                                                                                                                                                                                                                                                                                                                                                                                                                                                                                                                                                                                                                                                                                                                                                                                                                                                                                                                                                          | Distance: 3441m - Baston No. 2 Pit                                      |
|                                                                                                                                                                                                                                                                                                                                                                                                                                                                                                                                                                                                                                                                                                                                                                                                                                                                                                                                                                                                                                                                                                                                                                                                                                                                                                                                                                                                                                                                                                                                                                                                                                                                                                                                                                                                                                                                                                                                                                                                                                                                                                                                | % Overlap with Site Boundary (if any):                                  |
| Regionally Important Geological Site                                                                                                                                                                                                                                                                                                                                                                                                                                                                                                                                                                                                                                                                                                                                                                                                                                                                                                                                                                                                                                                                                                                                                                                                                                                                                                                                                                                                                                                                                                                                                                                                                                                                                                                                                                                                                                                                                                                                                                                                                                                                                           | Distance:                                                               |
|                                                                                                                                                                                                                                                                                                                                                                                                                                                                                                                                                                                                                                                                                                                                                                                                                                                                                                                                                                                                                                                                                                                                                                                                                                                                                                                                                                                                                                                                                                                                                                                                                                                                                                                                                                                                                                                                                                                                                                                                                                                                                                                                | % Overlap with Site Boundary (if any):                                  |
| Local Wildlife Site                                                                                                                                                                                                                                                                                                                                                                                                                                                                                                                                                                                                                                                                                                                                                                                                                                                                                                                                                                                                                                                                                                                                                                                                                                                                                                                                                                                                                                                                                                                                                                                                                                                                                                                                                                                                                                                                                                                                                                                                                                                                                                            | Distance: 2092m - Deeping Mill Stream                                   |
|                                                                                                                                                                                                                                                                                                                                                                                                                                                                                                                                                                                                                                                                                                                                                                                                                                                                                                                                                                                                                                                                                                                                                                                                                                                                                                                                                                                                                                                                                                                                                                                                                                                                                                                                                                                                                                                                                                                                                                                                                                                                                                                                | % Overlap with Site Boundary (if any):                                  |
| Local Nature Reserve                                                                                                                                                                                                                                                                                                                                                                                                                                                                                                                                                                                                                                                                                                                                                                                                                                                                                                                                                                                                                                                                                                                                                                                                                                                                                                                                                                                                                                                                                                                                                                                                                                                                                                                                                                                                                                                                                                                                                                                                                                                                                                           | Distance: 10256m - Grimeshaw Wood                                       |
|                                                                                                                                                                                                                                                                                                                                                                                                                                                                                                                                                                                                                                                                                                                                                                                                                                                                                                                                                                                                                                                                                                                                                                                                                                                                                                                                                                                                                                                                                                                                                                                                                                                                                                                                                                                                                                                                                                                                                                                                                                                                                                                                | % Overlap with Site Boundary (if any):                                  |
| Ancient Woodland                                                                                                                                                                                                                                                                                                                                                                                                                                                                                                                                                                                                                                                                                                                                                                                                                                                                                                                                                                                                                                                                                                                                                                                                                                                                                                                                                                                                                                                                                                                                                                                                                                                                                                                                                                                                                                                                                                                                                                                                                                                                                                               | Distance: 5979m - Park Wood                                             |
|                                                                                                                                                                                                                                                                                                                                                                                                                                                                                                                                                                                                                                                                                                                                                                                                                                                                                                                                                                                                                                                                                                                                                                                                                                                                                                                                                                                                                                                                                                                                                                                                                                                                                                                                                                                                                                                                                                                                                                                                                                                                                                                                | % Overlap with Site Boundary (if any):                                  |
| Priority Habitat                                                                                                                                                                                                                                                                                                                                                                                                                                                                                                                                                                                                                                                                                                                                                                                                                                                                                                                                                                                                                                                                                                                                                                                                                                                                                                                                                                                                                                                                                                                                                                                                                                                                                                                                                                                                                                                                                                                                                                                                                                                                                                               | Distance: 1252m - Coastal and floodplain grazing marsh                  |
|                                                                                                                                                                                                                                                                                                                                                                                                                                                                                                                                                                                                                                                                                                                                                                                                                                                                                                                                                                                                                                                                                                                                                                                                                                                                                                                                                                                                                                                                                                                                                                                                                                                                                                                                                                                                                                                                                                                                                                                                                                                                                                                                | % Overlap with Site Boundary (if any):                                  |
| LUCTORIO EN UN CONTROL                                                                                                                                                                                                                                                                                                                                                                                                                                                                                                                                                                                                                                                                                                                                                                                                                                                                                                                                                                                                                                                                                                                                                                                                                                                                                                                                                                                                                                                                                                                                                                                                                                                                                                                                                                                                                                                                                                                                                                                                                                                                                                         |                                                                         |
| HISTORIC ENVIRONMENT                                                                                                                                                                                                                                                                                                                                                                                                                                                                                                                                                                                                                                                                                                                                                                                                                                                                                                                                                                                                                                                                                                                                                                                                                                                                                                                                                                                                                                                                                                                                                                                                                                                                                                                                                                                                                                                                                                                                                                                                                                                                                                           | Distance 4507 to The Old Day 1 A 171 5 1147                             |
| Grade I Listed Building                                                                                                                                                                                                                                                                                                                                                                                                                                                                                                                                                                                                                                                                                                                                                                                                                                                                                                                                                                                                                                                                                                                                                                                                                                                                                                                                                                                                                                                                                                                                                                                                                                                                                                                                                                                                                                                                                                                                                                                                                                                                                                        | Distance: 1527m - The Old Rectory And The East Wing                     |
| One do 11% Linto d Porti                                                                                                                                                                                                                                                                                                                                                                                                                                                                                                                                                                                                                                                                                                                                                                                                                                                                                                                                                                                                                                                                                                                                                                                                                                                                                                                                                                                                                                                                                                                                                                                                                                                                                                                                                                                                                                                                                                                                                                                                                                                                                                       | No. of Grade I Listed Buildings within Site Boundary (if any): 0        |
| Grade II* Listed Building                                                                                                                                                                                                                                                                                                                                                                                                                                                                                                                                                                                                                                                                                                                                                                                                                                                                                                                                                                                                                                                                                                                                                                                                                                                                                                                                                                                                                                                                                                                                                                                                                                                                                                                                                                                                                                                                                                                                                                                                                                                                                                      | Distance: 2157m - Bridge, Over The River Welland                        |
| Crede III leted Duil-live                                                                                                                                                                                                                                                                                                                                                                                                                                                                                                                                                                                                                                                                                                                                                                                                                                                                                                                                                                                                                                                                                                                                                                                                                                                                                                                                                                                                                                                                                                                                                                                                                                                                                                                                                                                                                                                                                                                                                                                                                                                                                                      | No. of Grade II* Listed Buildings within Site Boundary (if any): 0      |
| Grade II Listed Building                                                                                                                                                                                                                                                                                                                                                                                                                                                                                                                                                                                                                                                                                                                                                                                                                                                                                                                                                                                                                                                                                                                                                                                                                                                                                                                                                                                                                                                                                                                                                                                                                                                                                                                                                                                                                                                                                                                                                                                                                                                                                                       | Distance: 1318m - Towngate Farm House, Farmbuildings, Wall And Railings |
| Schodulad Manument                                                                                                                                                                                                                                                                                                                                                                                                                                                                                                                                                                                                                                                                                                                                                                                                                                                                                                                                                                                                                                                                                                                                                                                                                                                                                                                                                                                                                                                                                                                                                                                                                                                                                                                                                                                                                                                                                                                                                                                                                                                                                                             | No. of Grade II Listed Buildings within Site Boundary (if any): 0       |
| Scheduled Monument                                                                                                                                                                                                                                                                                                                                                                                                                                                                                                                                                                                                                                                                                                                                                                                                                                                                                                                                                                                                                                                                                                                                                                                                                                                                                                                                                                                                                                                                                                                                                                                                                                                                                                                                                                                                                                                                                                                                                                                                                                                                                                             | Distance: 1503m - Village cross, Towngate                               |
|                                                                                                                                                                                                                                                                                                                                                                                                                                                                                                                                                                                                                                                                                                                                                                                                                                                                                                                                                                                                                                                                                                                                                                                                                                                                                                                                                                                                                                                                                                                                                                                                                                                                                                                                                                                                                                                                                                                                                                                                                                                                                                                                | % Overlap with Site Boundary (if any):                                  |

| Conservation Area                            | Distance: 1160m - Market Deeping Conservation Area                                               |
|----------------------------------------------|--------------------------------------------------------------------------------------------------|
| CONSCIVATION AIGA                            | % Overlap with Site Boundary (if any):                                                           |
| Registered Park and Garden                   | Distance: 5772m - Greatford Hall                                                                 |
| r togistored i direand Cardon                | % Overlap with Site Boundary (if any):                                                           |
| LANDSCAPE                                    | 70 Overlag man one Boardary (in any).                                                            |
| Tree Preservation Order (TPO)                | Distance: 964m - 113-Market Deeping (Lady Margarets Avenue)                                      |
| ( 1,                                         | No. of TPO's within Site Boundary (if any): 0                                                    |
|                                              |                                                                                                  |
| Flood Zone 2                                 | Distance: 184                                                                                    |
|                                              | % Overlap with Site Boundary (if any):                                                           |
| Flood Zone 3                                 | Distance: 184                                                                                    |
|                                              | % Overlap with Site Boundary (if any):                                                           |
| LAND, SOIL, AND WATER RESOURCES              |                                                                                                  |
| Agricultural Land Classification – Grade I   | % Overlap with Site Boundary (if any): No Overlap with Grade 1 Agricultural Land                 |
| Agricultural Land Classification – Grade II  | % Overlap with Site Boundary (if any): 100% - Overlap with Grade 2 Agricultural Land             |
| Agricultural Land Classification – Grade III | % Overlap with Site Boundary (if any): No Overlap with Grade 3 Agricultural Land                 |
| Mineral Safeguarding Area                    | % Overlap with Site Boundary (if any): Sand and Gravel Minerals Safeguarding Area (100% Overlap) |
| Mineral Consultation Area                    | % Overlap with Site Boundary (if any):                                                           |
| River                                        | Distance: 1803m                                                                                  |
|                                              | % Overlap with Site Boundary (if any):                                                           |
| Source Protection Zone                       | % Overlap with Site Boundary (if any): No overlap with Source Protection Zones                   |
| COMMUNITY WELLBEING                          |                                                                                                  |
| Employment Site                              | Distance: 0m - SKLP177                                                                           |
|                                              | % Overlap with Site Boundary (if any): 99                                                        |
| Primary Service - Shop                       | Distance: 1044m                                                                                  |
|                                              | No. of Shops within Site Boundary (if any): 0                                                    |
| Primary Service – Primary School             | Distance: 1116m                                                                                  |
|                                              | No. of Primary Schools within Site Boundary (if any): 0                                          |
| Primary Service – Secondary School/College   | Distance: 1794m                                                                                  |
|                                              | No. of Secondary Schools/Colleges within Site Boundary (if any): 0                               |
| Primary Service – Surgery                    | Distance: 971m                                                                                   |
|                                              | No. of Surgeries within Site Boundary (if any): 0                                                |
| Town Centre                                  | Distance: 1641m - Deepings Town Centre                                                           |
|                                              | % Overlap with Site Boundary (if any):                                                           |
| Open Space                                   | Distance: 42m - Deeping Sports and Social Club                                                   |
|                                              | % Overlap with Site Boundary (if any): 0                                                         |
| TRANSPORTATION Due Deuts                     | Distance 4445 as                                                                                 |
| Bus Route                                    | Distance: 1415m                                                                                  |
| Bus Stop                                     | Distance: 907m                                                                                   |
| Train Ctation                                | No. of Bus Stops within Site Boundary (if any): 0                                                |
| Train Station                                | Distance: 12657m                                                                                 |
|                                              | No. of Train Stations within Site Boundary (if any): 0                                           |
| Public Right of Way (PROW)                   | Distance: 294m - Market Deeping                                                                  |

Notes:

\* Distances from sites to constraints have been calculated from a single point at the centre of each site boundary

\*\* % Overlaps and Point Counts have been generated using the full extent of the site boundary of each site

<sup>\*\*\*</sup> In cases where % Overlap is 0 this means the constraint is **adjacent** to the site. Sites with no overlaps will be left blank

Site Name Land east of Ermine Street, Ancaster

Site Area (ha) 0.9