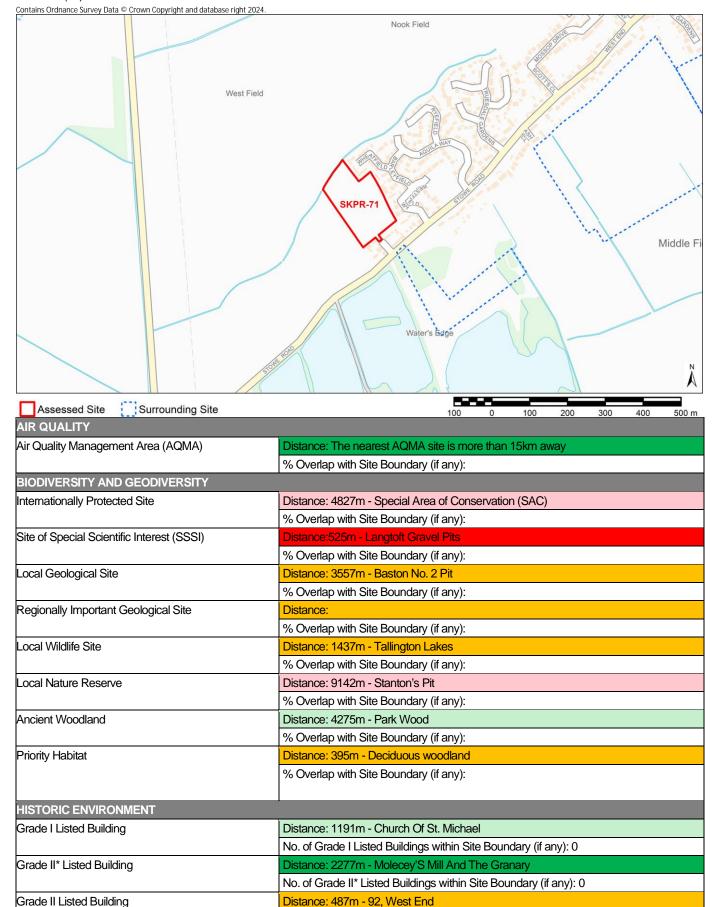

y): 0  Distance: 2373m  No. of Surgeries within Site Boundary (if any): 0  Distance: 2707m - Deepings Town Centre  % Overlap with Site Boundary (if any):  Distance: 221m - Stowe Road Recreation Ground  % Overlap with Site Boundary (if any):  Distance: 1092m  Distance: 1096m  No. of Bus Stops within Site Boundary (if any): 0 |

Notes:

\* Distances from sites to constraints have been calculated from a single point at the centre of each site boundary

\*\* % Overlaps and Point Counts have been generated using the full extent of the site boundary of each site

\*\*\* In cases where % Overlap is 0 this means the constraint is **adjacent** to the site. Sites with no overlaps will be left blank

Site Name Land north of Dickens Close, Stowe Road, Langtoft

Site Area (ha) 2.3

Scheduled Monument



No. of Grade II Listed Buildings within Site Boundary (if any): 0

Distance: 1282m - Settlement site E of Greatford village

| Conservation Area                                                                                                                                                     | Distance: 949m - Langtoft Conservation Area