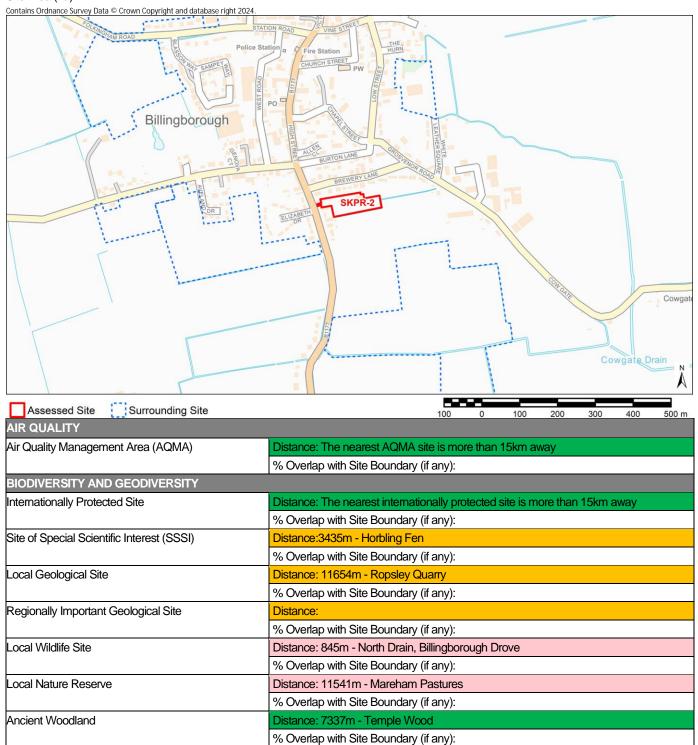

Site Name Extension to Northfields Industrial Estate

Site Area (ha) 14

| Site Area (ha) 14 Contains Ordnance Survey Data © Crown Copyright and database right 2024.                                                                                                                                                                                                                                                                                                                                                                                                                                                                                                                                                                                                                                                                                                                                                                                                                                                                                                                                                                                                                                                                                                                                                                                                                                                                                                                                                                                                                                                                                                                                                                                                                                                                                                                                                                                                                                                                                                                                                                                                                                     | Skine's Meadow  Skines Meadow Farm  TOWNCIATE EAST  Sheepskin is        |
|--------------------------------------------------------------------------------------------------------------------------------------------------------------------------------------------------------------------------------------------------------------------------------------------------------------------------------------------------------------------------------------------------------------------------------------------------------------------------------------------------------------------------------------------------------------------------------------------------------------------------------------------------------------------------------------------------------------------------------------------------------------------------------------------------------------------------------------------------------------------------------------------------------------------------------------------------------------------------------------------------------------------------------------------------------------------------------------------------------------------------------------------------------------------------------------------------------------------------------------------------------------------------------------------------------------------------------------------------------------------------------------------------------------------------------------------------------------------------------------------------------------------------------------------------------------------------------------------------------------------------------------------------------------------------------------------------------------------------------------------------------------------------------------------------------------------------------------------------------------------------------------------------------------------------------------------------------------------------------------------------------------------------------------------------------------------------------------------------------------------------------|-------------------------------------------------------------------------|
| Assessed Site Surrounding Site                                                                                                                                                                                                                                                                                                                                                                                                                                                                                                                                                                                                                                                                                                                                                                                                                                                                                                                                                                                                                                                                                                                                                                                                                                                                                                                                                                                                                                                                                                                                                                                                                                                                                                                                                                                                                                                                                                                                                                                                                                                                                                 |                                                                         |
| AIR QUALITY                                                                                                                                                                                                                                                                                                                                                                                                                                                                                                                                                                                                                                                                                                                                                                                                                                                                                                                                                                                                                                                                                                                                                                                                                                                                                                                                                                                                                                                                                                                                                                                                                                                                                                                                                                                                                                                                                                                                                                                                                                                                                                                    | 100 0 100 200 300 400 500 m                                             |
| Air Quality Management Area (AQMA)                                                                                                                                                                                                                                                                                                                                                                                                                                                                                                                                                                                                                                                                                                                                                                                                                                                                                                                                                                                                                                                                                                                                                                                                                                                                                                                                                                                                                                                                                                                                                                                                                                                                                                                                                                                                                                                                                                                                                                                                                                                                                             | Distance: 14743m - AQMA No.1                                            |
| The same of the state of the st | % Overlap with Site Boundary (if any):                                  |
| BIODIVERSITY AND GEODIVERSITY                                                                                                                                                                                                                                                                                                                                                                                                                                                                                                                                                                                                                                                                                                                                                                                                                                                                                                                                                                                                                                                                                                                                                                                                                                                                                                                                                                                                                                                                                                                                                                                                                                                                                                                                                                                                                                                                                                                                                                                                                                                                                                  |                                                                         |
| Internationally Protected Site                                                                                                                                                                                                                                                                                                                                                                                                                                                                                                                                                                                                                                                                                                                                                                                                                                                                                                                                                                                                                                                                                                                                                                                                                                                                                                                                                                                                                                                                                                                                                                                                                                                                                                                                                                                                                                                                                                                                                                                                                                                                                                 | Distance: 5328m - Special Area of Conservation (SAC)                    |
| ,                                                                                                                                                                                                                                                                                                                                                                                                                                                                                                                                                                                                                                                                                                                                                                                                                                                                                                                                                                                                                                                                                                                                                                                                                                                                                                                                                                                                                                                                                                                                                                                                                                                                                                                                                                                                                                                                                                                                                                                                                                                                                                                              | % Overlap with Site Boundary (if any):                                  |
| Site of Special Scientific Interest (SSSI)                                                                                                                                                                                                                                                                                                                                                                                                                                                                                                                                                                                                                                                                                                                                                                                                                                                                                                                                                                                                                                                                                                                                                                                                                                                                                                                                                                                                                                                                                                                                                                                                                                                                                                                                                                                                                                                                                                                                                                                                                                                                                     | Distance:2419m - Cross Drain                                            |
| , ,                                                                                                                                                                                                                                                                                                                                                                                                                                                                                                                                                                                                                                                                                                                                                                                                                                                                                                                                                                                                                                                                                                                                                                                                                                                                                                                                                                                                                                                                                                                                                                                                                                                                                                                                                                                                                                                                                                                                                                                                                                                                                                                            | % Overlap with Site Boundary (if any):                                  |
| Local Geological Site                                                                                                                                                                                                                                                                                                                                                                                                                                                                                                                                                                                                                                                                                                                                                                                                                                                                                                                                                                                                                                                                                                                                                                                                                                                                                                                                                                                                                                                                                                                                                                                                                                                                                                                                                                                                                                                                                                                                                                                                                                                                                                          | Distance: 3441m - Baston No. 2 Pit                                      |
|                                                                                                                                                                                                                                                                                                                                                                                                                                                                                                                                                                                                                                                                                                                                                                                                                                                                                                                                                                                                                                                                                                                                                                                                                                                                                                                                                                                                                                                                                                                                                                                                                                                                                                                                                                                                                                                                                                                                                                                                                                                                                                                                | % Overlap with Site Boundary (if any):                                  |
| Regionally Important Geological Site                                                                                                                                                                                                                                                                                                                                                                                                                                                                                                                                                                                                                                                                                                                                                                                                                                                                                                                                                                                                                                                                                                                                                                                                                                                                                                                                                                                                                                                                                                                                                                                                                                                                                                                                                                                                                                                                                                                                                                                                                                                                                           | Distance:                                                               |
|                                                                                                                                                                                                                                                                                                                                                                                                                                                                                                                                                                                                                                                                                                                                                                                                                                                                                                                                                                                                                                                                                                                                                                                                                                                                                                                                                                                                                                                                                                                                                                                                                                                                                                                                                                                                                                                                                                                                                                                                                                                                                                                                | % Overlap with Site Boundary (if any):                                  |
| Local Wildlife Site                                                                                                                                                                                                                                                                                                                                                                                                                                                                                                                                                                                                                                                                                                                                                                                                                                                                                                                                                                                                                                                                                                                                                                                                                                                                                                                                                                                                                                                                                                                                                                                                                                                                                                                                                                                                                                                                                                                                                                                                                                                                                                            | Distance: 2092m - Deeping Mill Stream                                   |
|                                                                                                                                                                                                                                                                                                                                                                                                                                                                                                                                                                                                                                                                                                                                                                                                                                                                                                                                                                                                                                                                                                                                                                                                                                                                                                                                                                                                                                                                                                                                                                                                                                                                                                                                                                                                                                                                                                                                                                                                                                                                                                                                | % Overlap with Site Boundary (if any):                                  |
| Local Nature Reserve                                                                                                                                                                                                                                                                                                                                                                                                                                                                                                                                                                                                                                                                                                                                                                                                                                                                                                                                                                                                                                                                                                                                                                                                                                                                                                                                                                                                                                                                                                                                                                                                                                                                                                                                                                                                                                                                                                                                                                                                                                                                                                           | Distance: 10256m - Grimeshaw Wood                                       |
|                                                                                                                                                                                                                                                                                                                                                                                                                                                                                                                                                                                                                                                                                                                                                                                                                                                                                                                                                                                                                                                                                                                                                                                                                                                                                                                                                                                                                                                                                                                                                                                                                                                                                                                                                                                                                                                                                                                                                                                                                                                                                                                                | % Overlap with Site Boundary (if any):                                  |
| Ancient Woodland                                                                                                                                                                                                                                                                                                                                                                                                                                                                                                                                                                                                                                                                                                                                                                                                                                                                                                                                                                                                                                                                                                                                                                                                                                                                                                                                                                                                                                                                                                                                                                                                                                                                                                                                                                                                                                                                                                                                                                                                                                                                                                               | Distance: 5979m - Park Wood                                             |
|                                                                                                                                                                                                                                                                                                                                                                                                                                                                                                                                                                                                                                                                                                                                                                                                                                                                                                                                                                                                                                                                                                                                                                                                                                                                                                                                                                                                                                                                                                                                                                                                                                                                                                                                                                                                                                                                                                                                                                                                                                                                                                                                | % Overlap with Site Boundary (if any):                                  |
| Priority Habitat                                                                                                                                                                                                                                                                                                                                                                                                                                                                                                                                                                                                                                                                                                                                                                                                                                                                                                                                                                                                                                                                                                                                                                                                                                                                                                                                                                                                                                                                                                                                                                                                                                                                                                                                                                                                                                                                                                                                                                                                                                                                                                               | Distance: 1252m - Coastal and floodplain grazing marsh                  |
|                                                                                                                                                                                                                                                                                                                                                                                                                                                                                                                                                                                                                                                                                                                                                                                                                                                                                                                                                                                                                                                                                                                                                                                                                                                                                                                                                                                                                                                                                                                                                                                                                                                                                                                                                                                                                                                                                                                                                                                                                                                                                                                                | % Overlap with Site Boundary (if any):                                  |
| LUCTORIO EN UN CONTROL                                                                                                                                                                                                                                                                                                                                                                                                                                                                                                                                                                                                                                                                                                                                                                                                                                                                                                                                                                                                                                                                                                                                                                                                                                                                                                                                                                                                                                                                                                                                                                                                                                                                                                                                                                                                                                                                                                                                                                                                                                                                                                         |                                                                         |
| HISTORIC ENVIRONMENT                                                                                                                                                                                                                                                                                                                                                                                                                                                                                                                                                                                                                                                                                                                                                                                                                                                                                                                                                                                                                                                                                                                                                                                                                                                                                                                                                                                                                                                                                                                                                                                                                                                                                                                                                                                                                                                                                                                                                                                                                                                                                                           | Distance 4507 to The Old Day 1 A 171 5 1147                             |
| Grade I Listed Building                                                                                                                                                                                                                                                                                                                                                                                                                                                                                                                                                                                                                                                                                                                                                                                                                                                                                                                                                                                                                                                                                                                                                                                                                                                                                                                                                                                                                                                                                                                                                                                                                                                                                                                                                                                                                                                                                                                                                                                                                                                                                                        | Distance: 1527m - The Old Rectory And The East Wing                     |
| One do 11% Linto d Porti                                                                                                                                                                                                                                                                                                                                                                                                                                                                                                                                                                                                                                                                                                                                                                                                                                                                                                                                                                                                                                                                                                                                                                                                                                                                                                                                                                                                                                                                                                                                                                                                                                                                                                                                                                                                                                                                                                                                                                                                                                                                                                       | No. of Grade I Listed Buildings within Site Boundary (if any): 0        |
| Grade II* Listed Building                                                                                                                                                                                                                                                                                                                                                                                                                                                                                                                                                                                                                                                                                                                                                                                                                                                                                                                                                                                                                                                                                                                                                                                                                                                                                                                                                                                                                                                                                                                                                                                                                                                                                                                                                                                                                                                                                                                                                                                                                                                                                                      | Distance: 2157m - Bridge, Over The River Welland                        |
| Crede III leted Duil-live                                                                                                                                                                                                                                                                                                                                                                                                                                                                                                                                                                                                                                                                                                                                                                                                                                                                                                                                                                                                                                                                                                                                                                                                                                                                                                                                                                                                                                                                                                                                                                                                                                                                                                                                                                                                                                                                                                                                                                                                                                                                                                      | No. of Grade II* Listed Buildings within Site Boundary (if any): 0      |
| Grade II Listed Building                                                                                                                                                                                                                                                                                                                                                                                                                                                                                                                                                                                                                                                                                                                                                                                                                                                                                                                                                                                                                                                                                                                                                                                                                                                                                                                                                                                                                                                                                                                                                                                                                                                                                                                                                                                                                                                                                                                                                                                                                                                                                                       | Distance: 1318m - Towngate Farm House, Farmbuildings, Wall And Railings |
| Schodulad Manument                                                                                                                                                                                                                                                                                                                                                                                                                                                                                                                                                                                                                                                                                                                                                                                                                                                                                                                                                                                                                                                                                                                                                                                                                                                                                                                                                                                                                                                                                                                                                                                                                                                                                                                                                                                                                                                                                                                                                                                                                                                                                                             | No. of Grade II Listed Buildings within Site Boundary (if any): 0       |
| Scheduled Monument                                                                                                                                                                                                                                                                                                                                                                                                                                                                                                                                                                                                                                                                                                                                                                                                                                                                                                                                                                                                                                                                                                                                                                                                                                                                                                                                                                                                                                                                                                                                                                                                                                                                                                                                                                                                                                                                                                                                                                                                                                                                                                             | Distance: 1503m - Village cross, Towngate                               |
|                                                                                                                                                                                                                                                                                                                                                                                                                                                                                                                                                                                                                                                                                                                                                                                                                                                                                                                                                                                                                                                                                                                                                                                                                                                                                                                                                                                                                                                                                                                                                                                                                                                                                                                                                                                                                                                                                                                                                                                                                                                                                                                                | % Overlap with Site Boundary (if any):                                  |

| Conservation Area                            | Distance: 1160m - Market Deeping Conservation Area                                               |
|----------------------------------------------|--------------------------------------------------------------------------------------------------|
| CONSCIVATION AIGA                            | % Overlap with Site Boundary (if any):                                                           |
| Registered Park and Garden                   | Distance: 5772m - Greatford Hall                                                                 |
| r togistored i direand Cardon                | % Overlap with Site Boundary (if any):                                                           |
| LANDSCAPE                                    | 70 Overlag man one Boardary (in any).                                                            |
| Tree Preservation Order (TPO)                | Distance: 964m - 113-Market Deeping (Lady Margarets Avenue)                                      |
| ( 1,                                         | No. of TPO's within Site Boundary (if any): 0                                                    |
|                                              |                                                                                                  |
| Flood Zone 2                                 | Distance: 184                                                                                    |
|                                              | % Overlap with Site Boundary (if any):                                                           |
| Flood Zone 3                                 | Distance: 184                                                                                    |
|                                              | % Overlap with Site Boundary (if any):                                                           |
| LAND, SOIL, AND WATER RESOURCES              |                                                                                                  |
| Agricultural Land Classification – Grade I   | % Overlap with Site Boundary (if any): No Overlap with Grade 1 Agricultural Land                 |
| Agricultural Land Classification – Grade II  | % Overlap with Site Boundary (if any): 100% - Overlap with Grade 2 Agricultural Land             |
| Agricultural Land Classification – Grade III | % Overlap with Site Boundary (if any): No Overlap with Grade 3 Agricultural Land                 |
| Mineral Safeguarding Area                    | % Overlap with Site Boundary (if any): Sand and Gravel Minerals Safeguarding Area (100% Overlap) |
| Mineral Consultation Area                    | % Overlap with Site Boundary (if any):                                                           |
| River                                        | Distance: 1803m                                                                                  |
|                                              | % Overlap with Site Boundary (if any):                                                           |
| Source Protection Zone                       | % Overlap with Site Boundary (if any): No overlap with Source Protection Zones                   |
| COMMUNITY WELLBEING                          |                                                                                                  |
| Employment Site                              | Distance: 0m - SKLP177                                                                           |
|                                              | % Overlap with Site Boundary (if any): 99                                                        |
| Primary Service - Shop                       | Distance: 1044m                                                                                  |
|                                              | No. of Shops within Site Boundary (if any): 0                                                    |
| Primary Service – Primary School             | Distance: 1116m                                                                                  |
|                                              | No. of Primary Schools within Site Boundary (if any): 0                                          |
| Primary Service – Secondary School/College   | Distance: 1794m                                                                                  |
|                                              | No. of Secondary Schools/Colleges within Site Boundary (if any): 0                               |
| Primary Service – Surgery                    | Distance: 971m                                                                                   |
|                                              | No. of Surgeries within Site Boundary (if any): 0                                                |
| Town Centre                                  | Distance: 1641m - Deepings Town Centre                                                           |
|                                              | % Overlap with Site Boundary (if any):                                                           |
| Open Space                                   | Distance: 42m - Deeping Sports and Social Club                                                   |
|                                              | % Overlap with Site Boundary (if any): 0                                                         |
| TRANSPORTATION Due Deuts                     | Distance 4445 as                                                                                 |
| Bus Route                                    | Distance: 1415m                                                                                  |
| Bus Stop                                     | Distance: 907m                                                                                   |
| Train Ctation                                | No. of Bus Stops within Site Boundary (if any): 0                                                |
| Train Station                                | Distance: 12657m                                                                                 |
|                                              | No. of Train Stations within Site Boundary (if any): 0                                           |
| Public Right of Way (PROW)                   | Distance: 294m - Market Deeping                                                                  |

Notes:

\* Distances from sites to constraints have been calculated from a single point at the centre of each site boundary

\*\* % Overlaps and Point Counts have been generated using the full extent of the site boundary of each site

<sup>\*\*\*</sup> In cases where % Overlap is 0 this means the constraint is **adjacent** to the site. Sites with no overlaps will be left blank

Site Name Land east of Ermine Street, Ancaster

Site Area (ha) 0.9