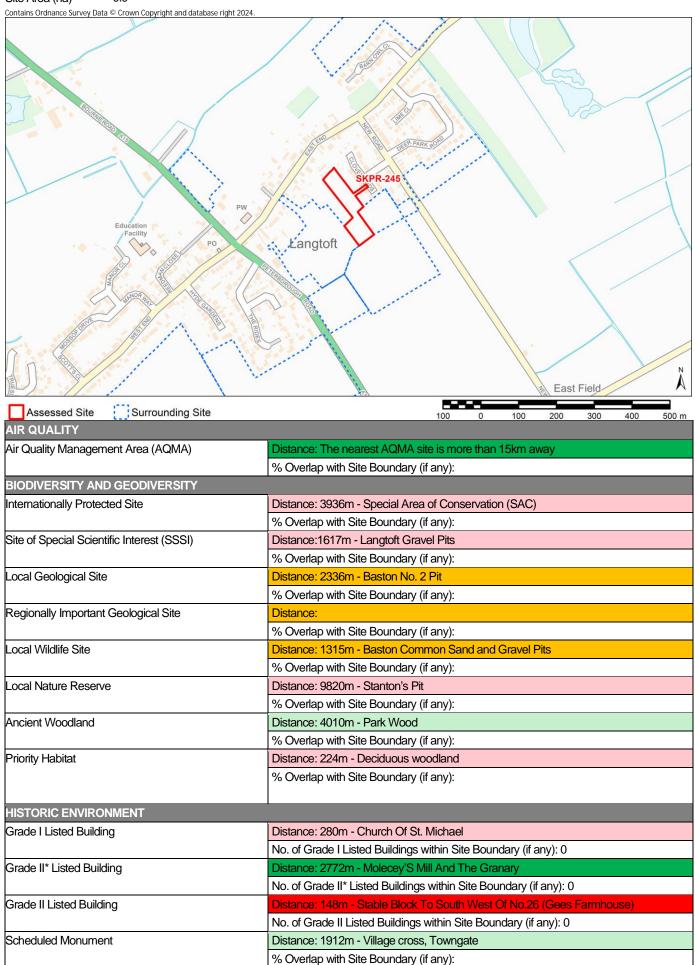

Site Name Extension to Northfields Industrial Estate

Site Area (ha) 14

| Site Area (ha) 14 Contains Ordnance Survey Data © Crown Copyright and database right 2024.                                                                                                                                                                                                                                                                                                                                                                                                                                                                                                                                                                                                                                                                                                                                                                                                                                                                                                                                                                                                                                                                                                                                                                                                                                                                                                                                                                                                                                                                                                                                                                                                                                                                                                                                                                                                                                                                                                                                                                                                                                     | Skine's Meadow  Skines Meadow Farm  TOWNCIATE EAST  Sheepskin is        |
|--------------------------------------------------------------------------------------------------------------------------------------------------------------------------------------------------------------------------------------------------------------------------------------------------------------------------------------------------------------------------------------------------------------------------------------------------------------------------------------------------------------------------------------------------------------------------------------------------------------------------------------------------------------------------------------------------------------------------------------------------------------------------------------------------------------------------------------------------------------------------------------------------------------------------------------------------------------------------------------------------------------------------------------------------------------------------------------------------------------------------------------------------------------------------------------------------------------------------------------------------------------------------------------------------------------------------------------------------------------------------------------------------------------------------------------------------------------------------------------------------------------------------------------------------------------------------------------------------------------------------------------------------------------------------------------------------------------------------------------------------------------------------------------------------------------------------------------------------------------------------------------------------------------------------------------------------------------------------------------------------------------------------------------------------------------------------------------------------------------------------------|-------------------------------------------------------------------------|
| Assessed Site Surrounding Site                                                                                                                                                                                                                                                                                                                                                                                                                                                                                                                                                                                                                                                                                                                                                                                                                                                                                                                                                                                                                                                                                                                                                                                                                                                                                                                                                                                                                                                                                                                                                                                                                                                                                                                                                                                                                                                                                                                                                                                                                                                                                                 |                                                                         |
| AIR QUALITY                                                                                                                                                                                                                                                                                                                                                                                                                                                                                                                                                                                                                                                                                                                                                                                                                                                                                                                                                                                                                                                                                                                                                                                                                                                                                                                                                                                                                                                                                                                                                                                                                                                                                                                                                                                                                                                                                                                                                                                                                                                                                                                    | 100 0 100 200 300 400 500 m                                             |
| Air Quality Management Area (AQMA)                                                                                                                                                                                                                                                                                                                                                                                                                                                                                                                                                                                                                                                                                                                                                                                                                                                                                                                                                                                                                                                                                                                                                                                                                                                                                                                                                                                                                                                                                                                                                                                                                                                                                                                                                                                                                                                                                                                                                                                                                                                                                             | Distance: 14743m - AQMA No.1                                            |
| The same of the state of the st | % Overlap with Site Boundary (if any):                                  |
| BIODIVERSITY AND GEODIVERSITY                                                                                                                                                                                                                                                                                                                                                                                                                                                                                                                                                                                                                                                                                                                                                                                                                                                                                                                                                                                                                                                                                                                                                                                                                                                                                                                                                                                                                                                                                                                                                                                                                                                                                                                                                                                                                                                                                                                                                                                                                                                                                                  |                                                                         |
| Internationally Protected Site                                                                                                                                                                                                                                                                                                                                                                                                                                                                                                                                                                                                                                                                                                                                                                                                                                                                                                                                                                                                                                                                                                                                                                                                                                                                                                                                                                                                                                                                                                                                                                                                                                                                                                                                                                                                                                                                                                                                                                                                                                                                                                 | Distance: 5328m - Special Area of Conservation (SAC)                    |
| ,                                                                                                                                                                                                                                                                                                                                                                                                                                                                                                                                                                                                                                                                                                                                                                                                                                                                                                                                                                                                                                                                                                                                                                                                                                                                                                                                                                                                                                                                                                                                                                                                                                                                                                                                                                                                                                                                                                                                                                                                                                                                                                                              | % Overlap with Site Boundary (if any):                                  |
| Site of Special Scientific Interest (SSSI)                                                                                                                                                                                                                                                                                                                                                                                                                                                                                                                                                                                                                                                                                                                                                                                                                                                                                                                                                                                                                                                                                                                                                                                                                                                                                                                                                                                                                                                                                                                                                                                                                                                                                                                                                                                                                                                                                                                                                                                                                                                                                     | Distance:2419m - Cross Drain                                            |
| , ,                                                                                                                                                                                                                                                                                                                                                                                                                                                                                                                                                                                                                                                                                                                                                                                                                                                                                                                                                                                                                                                                                                                                                                                                                                                                                                                                                                                                                                                                                                                                                                                                                                                                                                                                                                                                                                                                                                                                                                                                                                                                                                                            | % Overlap with Site Boundary (if any):                                  |
| Local Geological Site                                                                                                                                                                                                                                                                                                                                                                                                                                                                                                                                                                                                                                                                                                                                                                                                                                                                                                                                                                                                                                                                                                                                                                                                                                                                                                                                                                                                                                                                                                                                                                                                                                                                                                                                                                                                                                                                                                                                                                                                                                                                                                          | Distance: 3441m - Baston No. 2 Pit                                      |
|                                                                                                                                                                                                                                                                                                                                                                                                                                                                                                                                                                                                                                                                                                                                                                                                                                                                                                                                                                                                                                                                                                                                                                                                                                                                                                                                                                                                                                                                                                                                                                                                                                                                                                                                                                                                                                                                                                                                                                                                                                                                                                                                | % Overlap with Site Boundary (if any):                                  |
| Regionally Important Geological Site                                                                                                                                                                                                                                                                                                                                                                                                                                                                                                                                                                                                                                                                                                                                                                                                                                                                                                                                                                                                                                                                                                                                                                                                                                                                                                                                                                                                                                                                                                                                                                                                                                                                                                                                                                                                                                                                                                                                                                                                                                                                                           | Distance:                                                               |
|                                                                                                                                                                                                                                                                                                                                                                                                                                                                                                                                                                                                                                                                                                                                                                                                                                                                                                                                                                                                                                                                                                                                                                                                                                                                                                                                                                                                                                                                                                                                                                                                                                                                                                                                                                                                                                                                                                                                                                                                                                                                                                                                | % Overlap with Site Boundary (if any):                                  |
| Local Wildlife Site                                                                                                                                                                                                                                                                                                                                                                                                                                                                                                                                                                                                                                                                                                                                                                                                                                                                                                                                                                                                                                                                                                                                                                                                                                                                                                                                                                                                                                                                                                                                                                                                                                                                                                                                                                                                                                                                                                                                                                                                                                                                                                            | Distance: 2092m - Deeping Mill Stream                                   |
|                                                                                                                                                                                                                                                                                                                                                                                                                                                                                                                                                                                                                                                                                                                                                                                                                                                                                                                                                                                                                                                                                                                                                                                                                                                                                                                                                                                                                                                                                                                                                                                                                                                                                                                                                                                                                                                                                                                                                                                                                                                                                                                                | % Overlap with Site Boundary (if any):                                  |
| Local Nature Reserve                                                                                                                                                                                                                                                                                                                                                                                                                                                                                                                                                                                                                                                                                                                                                                                                                                                                                                                                                                                                                                                                                                                                                                                                                                                                                                                                                                                                                                                                                                                                                                                                                                                                                                                                                                                                                                                                                                                                                                                                                                                                                                           | Distance: 10256m - Grimeshaw Wood                                       |
|                                                                                                                                                                                                                                                                                                                                                                                                                                                                                                                                                                                                                                                                                                                                                                                                                                                                                                                                                                                                                                                                                                                                                                                                                                                                                                                                                                                                                                                                                                                                                                                                                                                                                                                                                                                                                                                                                                                                                                                                                                                                                                                                | % Overlap with Site Boundary (if any):                                  |
| Ancient Woodland                                                                                                                                                                                                                                                                                                                                                                                                                                                                                                                                                                                                                                                                                                                                                                                                                                                                                                                                                                                                                                                                                                                                                                                                                                                                                                                                                                                                                                                                                                                                                                                                                                                                                                                                                                                                                                                                                                                                                                                                                                                                                                               | Distance: 5979m - Park Wood                                             |
|                                                                                                                                                                                                                                                                                                                                                                                                                                                                                                                                                                                                                                                                                                                                                                                                                                                                                                                                                                                                                                                                                                                                                                                                                                                                                                                                                                                                                                                                                                                                                                                                                                                                                                                                                                                                                                                                                                                                                                                                                                                                                                                                | % Overlap with Site Boundary (if any):                                  |
| Priority Habitat                                                                                                                                                                                                                                                                                                                                                                                                                                                                                                                                                                                                                                                                                                                                                                                                                                                                                                                                                                                                                                                                                                                                                                                                                                                                                                                                                                                                                                                                                                                                                                                                                                                                                                                                                                                                                                                                                                                                                                                                                                                                                                               | Distance: 1252m - Coastal and floodplain grazing marsh                  |
|                                                                                                                                                                                                                                                                                                                                                                                                                                                                                                                                                                                                                                                                                                                                                                                                                                                                                                                                                                                                                                                                                                                                                                                                                                                                                                                                                                                                                                                                                                                                                                                                                                                                                                                                                                                                                                                                                                                                                                                                                                                                                                                                | % Overlap with Site Boundary (if any):                                  |
| LUCTORIO EN UN CONTROL                                                                                                                                                                                                                                                                                                                                                                                                                                                                                                                                                                                                                                                                                                                                                                                                                                                                                                                                                                                                                                                                                                                                                                                                                                                                                                                                                                                                                                                                                                                                                                                                                                                                                                                                                                                                                                                                                                                                                                                                                                                                                                         |                                                                         |
| HISTORIC ENVIRONMENT                                                                                                                                                                                                                                                                                                                                                                                                                                                                                                                                                                                                                                                                                                                                                                                                                                                                                                                                                                                                                                                                                                                                                                                                                                                                                                                                                                                                                                                                                                                                                                                                                                                                                                                                                                                                                                                                                                                                                                                                                                                                                                           | Distance 4507 to The Old Day 1 A 171 5 1147                             |
| Grade I Listed Building                                                                                                                                                                                                                                                                                                                                                                                                                                                                                                                                                                                                                                                                                                                                                                                                                                                                                                                                                                                                                                                                                                                                                                                                                                                                                                                                                                                                                                                                                                                                                                                                                                                                                                                                                                                                                                                                                                                                                                                                                                                                                                        | Distance: 1527m - The Old Rectory And The East Wing                     |
| One do 11% Linto d Porti                                                                                                                                                                                                                                                                                                                                                                                                                                                                                                                                                                                                                                                                                                                                                                                                                                                                                                                                                                                                                                                                                                                                                                                                                                                                                                                                                                                                                                                                                                                                                                                                                                                                                                                                                                                                                                                                                                                                                                                                                                                                                                       | No. of Grade I Listed Buildings within Site Boundary (if any): 0        |
| Grade II* Listed Building                                                                                                                                                                                                                                                                                                                                                                                                                                                                                                                                                                                                                                                                                                                                                                                                                                                                                                                                                                                                                                                                                                                                                                                                                                                                                                                                                                                                                                                                                                                                                                                                                                                                                                                                                                                                                                                                                                                                                                                                                                                                                                      | Distance: 2157m - Bridge, Over The River Welland                        |
| Crede III leted Duil-live                                                                                                                                                                                                                                                                                                                                                                                                                                                                                                                                                                                                                                                                                                                                                                                                                                                                                                                                                                                                                                                                                                                                                                                                                                                                                                                                                                                                                                                                                                                                                                                                                                                                                                                                                                                                                                                                                                                                                                                                                                                                                                      | No. of Grade II* Listed Buildings within Site Boundary (if any): 0      |
| Grade II Listed Building                                                                                                                                                                                                                                                                                                                                                                                                                                                                                                                                                                                                                                                                                                                                                                                                                                                                                                                                                                                                                                                                                                                                                                                                                                                                                                                                                                                                                                                                                                                                                                                                                                                                                                                                                                                                                                                                                                                                                                                                                                                                                                       | Distance: 1318m - Towngate Farm House, Farmbuildings, Wall And Railings |
| Schodulad Manument                                                                                                                                                                                                                                                                                                                                                                                                                                                                                                                                                                                                                                                                                                                                                                                                                                                                                                                                                                                                                                                                                                                                                                                                                                                                                                                                                                                                                                                                                                                                                                                                                                                                                                                                                                                                                                                                                                                                                                                                                                                                                                             | No. of Grade II Listed Buildings within Site Boundary (if any): 0       |
| Scheduled Monument                                                                                                                                                                                                                                                                                                                                                                                                                                                                                                                                                                                                                                                                                                                                                                                                                                                                                                                                                                                                                                                                                                                                                                                                                                                                                                                                                                                                                                                                                                                                                                                                                                                                                                                                                                                                                                                                                                                                                                                                                                                                                                             | Distance: 1503m - Village cross, Towngate                               |
|                                                                                                                                                                                                                                                                                                                                                                                                                                                                                                                                                                                                                                                                                                                                                                                                                                                                                                                                                                                                                                                                                                                                                                                                                                                                                                                                                                                                                                                                                                                                                                                                                                                                                                                                                                                                                                                                                                                                                                                                                                                                                                                                | % Overlap with Site Boundary (if any):                                  |