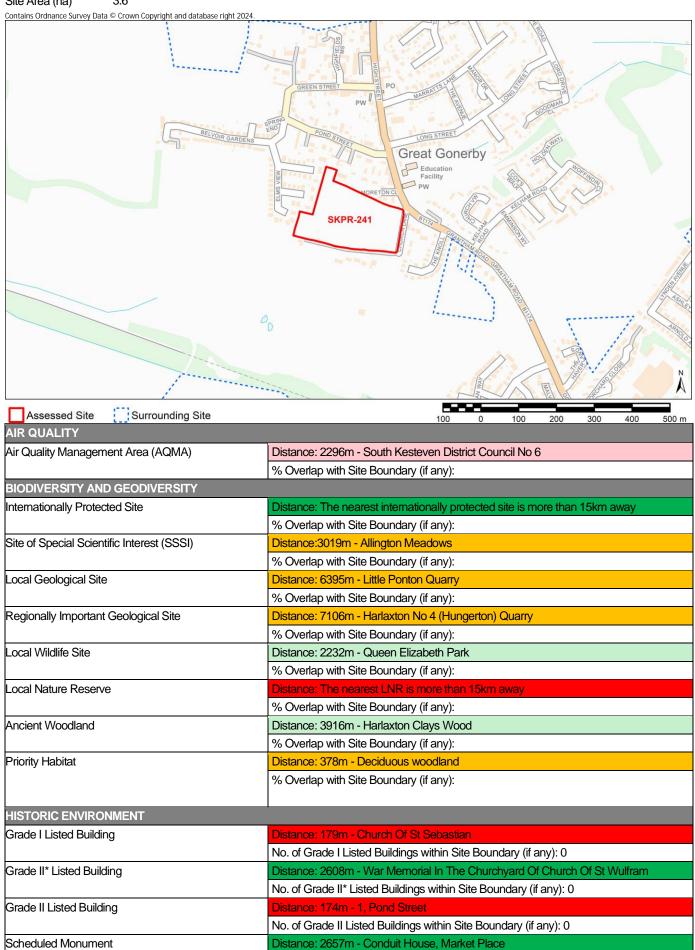

| Distance: 3839m                                                                     |
|                                              | No. of Train Stations within Site Boundary (if any): 0                              |
| Public Right of Way (PROW)                   | Distance: 43m - Correct line of Fp3 LCC 16.02.16                                    |

Notes:

\* Distances from sites to constraints have been calculated from a single point at the centre of each site boundary

\*\* % Overlaps and Point Counts have been generated using the full extent of the site boundary of each site

\*\*\* In cases where % Overlap is 0 this means the constraint is **adjacent** to the site. Sites with no overlaps will be left blank

Site Name Land off Church Lane, Great Gonerby

Site Area (ha) 3.6



| Conservation Area                            | Distance: 132m - Great Gonerby Conservation Area                                     |
|----------------------------------------------|--------------------------------------------------------------------------------------|
|                                              | % Overlap with Site Boundary (if any):                                               |
| Registered Park and Garden                   | Distance: 2794m - Belton House                                                       |
|                                              | % Overlap with Site Boundary (if any):                                               |
| LANDSCAPE                                    |