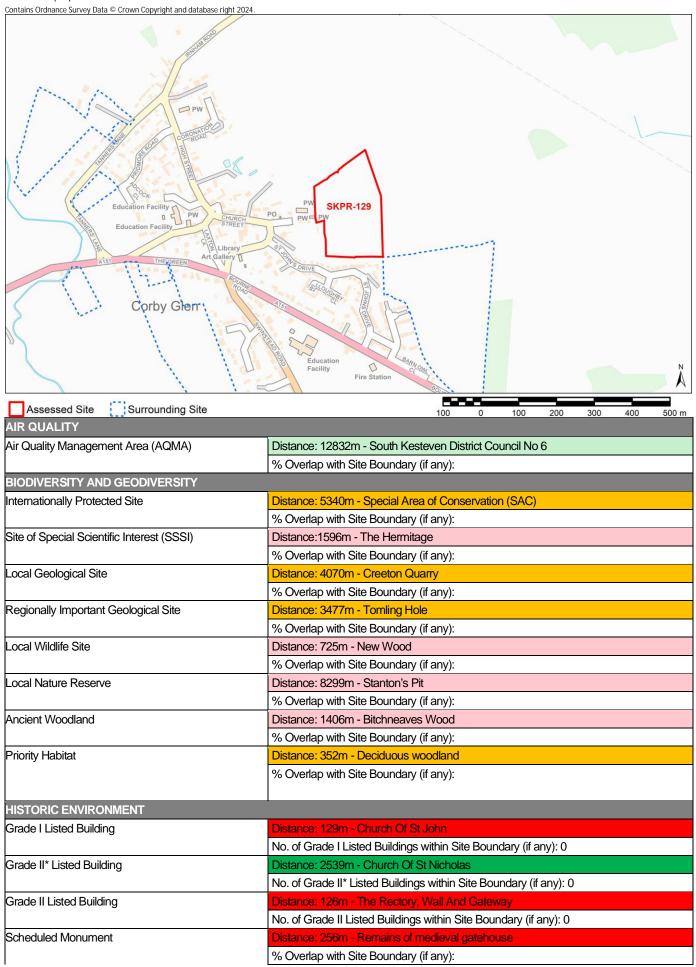

Site Name Extension to Northfields Industrial Estate

Site Area (ha) 14

| Site Area (ha) 14 Contains Ordnance Survey Data © Crown Copyright and database right 2024.                                                                                                                                                                                                                                                                                                                                                                                                                                                                                                                                                                                                                                                                                                                                                                                                                                                                                                                                                                                                                                                                                                                                                                                                                                                                                                                                                                                                                                                                                                                                                                                                                                                                                                                                                                                                                                                                                                                                                                                                                                     | Skine's Meadow  Skines Meadow Farm  TOWNCIATE EAST  Sheepskin is        |
|--------------------------------------------------------------------------------------------------------------------------------------------------------------------------------------------------------------------------------------------------------------------------------------------------------------------------------------------------------------------------------------------------------------------------------------------------------------------------------------------------------------------------------------------------------------------------------------------------------------------------------------------------------------------------------------------------------------------------------------------------------------------------------------------------------------------------------------------------------------------------------------------------------------------------------------------------------------------------------------------------------------------------------------------------------------------------------------------------------------------------------------------------------------------------------------------------------------------------------------------------------------------------------------------------------------------------------------------------------------------------------------------------------------------------------------------------------------------------------------------------------------------------------------------------------------------------------------------------------------------------------------------------------------------------------------------------------------------------------------------------------------------------------------------------------------------------------------------------------------------------------------------------------------------------------------------------------------------------------------------------------------------------------------------------------------------------------------------------------------------------------|-------------------------------------------------------------------------|
| Assessed Site Surrounding Site                                                                                                                                                                                                                                                                                                                                                                                                                                                                                                                                                                                                                                                                                                                                                                                                                                                                                                                                                                                                                                                                                                                                                                                                                                                                                                                                                                                                                                                                                                                                                                                                                                                                                                                                                                                                                                                                                                                                                                                                                                                                                                 |                                                                         |
| AIR QUALITY                                                                                                                                                                                                                                                                                                                                                                                                                                                                                                                                                                                                                                                                                                                                                                                                                                                                                                                                                                                                                                                                                                                                                                                                                                                                                                                                                                                                                                                                                                                                                                                                                                                                                                                                                                                                                                                                                                                                                                                                                                                                                                                    | 100 0 100 200 300 400 500 m                                             |
| Air Quality Management Area (AQMA)                                                                                                                                                                                                                                                                                                                                                                                                                                                                                                                                                                                                                                                                                                                                                                                                                                                                                                                                                                                                                                                                                                                                                                                                                                                                                                                                                                                                                                                                                                                                                                                                                                                                                                                                                                                                                                                                                                                                                                                                                                                                                             | Distance: 14743m - AQMA No.1                                            |
| The same of the state of the st | % Overlap with Site Boundary (if any):                                  |
| BIODIVERSITY AND GEODIVERSITY                                                                                                                                                                                                                                                                                                                                                                                                                                                                                                                                                                                                                                                                                                                                                                                                                                                                                                                                                                                                                                                                                                                                                                                                                                                                                                                                                                                                                                                                                                                                                                                                                                                                                                                                                                                                                                                                                                                                                                                                                                                                                                  |                                                                         |
| Internationally Protected Site                                                                                                                                                                                                                                                                                                                                                                                                                                                                                                                                                                                                                                                                                                                                                                                                                                                                                                                                                                                                                                                                                                                                                                                                                                                                                                                                                                                                                                                                                                                                                                                                                                                                                                                                                                                                                                                                                                                                                                                                                                                                                                 | Distance: 5328m - Special Area of Conservation (SAC)                    |
| ,                                                                                                                                                                                                                                                                                                                                                                                                                                                                                                                                                                                                                                                                                                                                                                                                                                                                                                                                                                                                                                                                                                                                                                                                                                                                                                                                                                                                                                                                                                                                                                                                                                                                                                                                                                                                                                                                                                                                                                                                                                                                                                                              | % Overlap with Site Boundary (if any):                                  |
| Site of Special Scientific Interest (SSSI)                                                                                                                                                                                                                                                                                                                                                                                                                                                                                                                                                                                                                                                                                                                                                                                                                                                                                                                                                                                                                                                                                                                                                                                                                                                                                                                                                                                                                                                                                                                                                                                                                                                                                                                                                                                                                                                                                                                                                                                                                                                                                     | Distance:2419m - Cross Drain                                            |
| , ,                                                                                                                                                                                                                                                                                                                                                                                                                                                                                                                                                                                                                                                                                                                                                                                                                                                                                                                                                                                                                                                                                                                                                                                                                                                                                                                                                                                                                                                                                                                                                                                                                                                                                                                                                                                                                                                                                                                                                                                                                                                                                                                            | % Overlap with Site Boundary (if any):                                  |
| Local Geological Site                                                                                                                                                                                                                                                                                                                                                                                                                                                                                                                                                                                                                                                                                                                                                                                                                                                                                                                                                                                                                                                                                                                                                                                                                                                                                                                                                                                                                                                                                                                                                                                                                                                                                                                                                                                                                                                                                                                                                                                                                                                                                                          | Distance: 3441m - Baston No. 2 Pit                                      |
|                                                                                                                                                                                                                                                                                                                                                                                                                                                                                                                                                                                                                                                                                                                                                                                                                                                                                                                                                                                                                                                                                                                                                                                                                                                                                                                                                                                                                                                                                                                                                                                                                                                                                                                                                                                                                                                                                                                                                                                                                                                                                                                                | % Overlap with Site Boundary (if any):                                  |
| Regionally Important Geological Site                                                                                                                                                                                                                                                                                                                                                                                                                                                                                                                                                                                                                                                                                                                                                                                                                                                                                                                                                                                                                                                                                                                                                                                                                                                                                                                                                                                                                                                                                                                                                                                                                                                                                                                                                                                                                                                                                                                                                                                                                                                                                           | Distance:                                                               |
|                                                                                                                                                                                                                                                                                                                                                                                                                                                                                                                                                                                                                                                                                                                                                                                                                                                                                                                                                                                                                                                                                                                                                                                                                                                                                                                                                                                                                                                                                                                                                                                                                                                                                                                                                                                                                                                                                                                                                                                                                                                                                                                                | % Overlap with Site Boundary (if any):                                  |
| Local Wildlife Site                                                                                                                                                                                                                                                                                                                                                                                                                                                                                                                                                                                                                                                                                                                                                                                                                                                                                                                                                                                                                                                                                                                                                                                                                                                                                                                                                                                                                                                                                                                                                                                                                                                                                                                                                                                                                                                                                                                                                                                                                                                                                                            | Distance: 2092m - Deeping Mill Stream                                   |
|                                                                                                                                                                                                                                                                                                                                                                                                                                                                                                                                                                                                                                                                                                                                                                                                                                                                                                                                                                                                                                                                                                                                                                                                                                                                                                                                                                                                                                                                                                                                                                                                                                                                                                                                                                                                                                                                                                                                                                                                                                                                                                                                | % Overlap with Site Boundary (if any):                                  |
| Local Nature Reserve                                                                                                                                                                                                                                                                                                                                                                                                                                                                                                                                                                                                                                                                                                                                                                                                                                                                                                                                                                                                                                                                                                                                                                                                                                                                                                                                                                                                                                                                                                                                                                                                                                                                                                                                                                                                                                                                                                                                                                                                                                                                                                           | Distance: 10256m - Grimeshaw Wood                                       |
|                                                                                                                                                                                                                                                                                                                                                                                                                                                                                                                                                                                                                                                                                                                                                                                                                                                                                                                                                                                                                                                                                                                                                                                                                                                                                                                                                                                                                                                                                                                                                                                                                                                                                                                                                                                                                                                                                                                                                                                                                                                                                                                                | % Overlap with Site Boundary (if any):                                  |
| Ancient Woodland                                                                                                                                                                                                                                                                                                                                                                                                                                                                                                                                                                                                                                                                                                                                                                                                                                                                                                                                                                                                                                                                                                                                                                                                                                                                                                                                                                                                                                                                                                                                                                                                                                                                                                                                                                                                                                                                                                                                                                                                                                                                                                               | Distance: 5979m - Park Wood                                             |
|                                                                                                                                                                                                                                                                                                                                                                                                                                                                                                                                                                                                                                                                                                                                                                                                                                                                                                                                                                                                                                                                                                                                                                                                                                                                                                                                                                                                                                                                                                                                                                                                                                                                                                                                                                                                                                                                                                                                                                                                                                                                                                                                | % Overlap with Site Boundary (if any):                                  |
| Priority Habitat                                                                                                                                                                                                                                                                                                                                                                                                                                                                                                                                                                                                                                                                                                                                                                                                                                                                                                                                                                                                                                                                                                                                                                                                                                                                                                                                                                                                                                                                                                                                                                                                                                                                                                                                                                                                                                                                                                                                                                                                                                                                                                               | Distance: 1252m - Coastal and floodplain grazing marsh                  |
|                                                                                                                                                                                                                                                                                                                                                                                                                                                                                                                                                                                                                                                                                                                                                                                                                                                                                                                                                                                                                                                                                                                                                                                                                                                                                                                                                                                                                                                                                                                                                                                                                                                                                                                                                                                                                                                                                                                                                                                                                                                                                                                                | % Overlap with Site Boundary (if any):                                  |
| LUCTORIO EN UN CONTROL                                                                                                                                                                                                                                                                                                                                                                                                                                                                                                                                                                                                                                                                                                                                                                                                                                                                                                                                                                                                                                                                                                                                                                                                                                                                                                                                                                                                                                                                                                                                                                                                                                                                                                                                                                                                                                                                                                                                                                                                                                                                                                         |                                                                         |
| HISTORIC ENVIRONMENT                                                                                                                                                                                                                                                                                                                                                                                                                                                                                                                                                                                                                                                                                                                                                                                                                                                                                                                                                                                                                                                                                                                                                                                                                                                                                                                                                                                                                                                                                                                                                                                                                                                                                                                                                                                                                                                                                                                                                                                                                                                                                                           | Distance 4507 to The Old Day 1 A 171 5 1147                             |
| Grade I Listed Building                                                                                                                                                                                                                                                                                                                                                                                                                                                                                                                                                                                                                                                                                                                                                                                                                                                                                                                                                                                                                                                                                                                                                                                                                                                                                                                                                                                                                                                                                                                                                                                                                                                                                                                                                                                                                                                                                                                                                                                                                                                                                                        | Distance: 1527m - The Old Rectory And The East Wing                     |
| One do 11% Linto d Porti                                                                                                                                                                                                                                                                                                                                                                                                                                                                                                                                                                                                                                                                                                                                                                                                                                                                                                                                                                                                                                                                                                                                                                                                                                                                                                                                                                                                                                                                                                                                                                                                                                                                                                                                                                                                                                                                                                                                                                                                                                                                                                       | No. of Grade I Listed Buildings within Site Boundary (if any): 0        |
| Grade II* Listed Building                                                                                                                                                                                                                                                                                                                                                                                                                                                                                                                                                                                                                                                                                                                                                                                                                                                                                                                                                                                                                                                                                                                                                                                                                                                                                                                                                                                                                                                                                                                                                                                                                                                                                                                                                                                                                                                                                                                                                                                                                                                                                                      | Distance: 2157m - Bridge, Over The River Welland                        |
| Crede III leted Duil-live                                                                                                                                                                                                                                                                                                                                                                                                                                                                                                                                                                                                                                                                                                                                                                                                                                                                                                                                                                                                                                                                                                                                                                                                                                                                                                                                                                                                                                                                                                                                                                                                                                                                                                                                                                                                                                                                                                                                                                                                                                                                                                      | No. of Grade II* Listed Buildings within Site Boundary (if any): 0      |
| Grade II Listed Building                                                                                                                                                                                                                                                                                                                                                                                                                                                                                                                                                                                                                                                                                                                                                                                                                                                                                                                                                                                                                                                                                                                                                                                                                                                                                                                                                                                                                                                                                                                                                                                                                                                                                                                                                                                                                                                                                                                                                                                                                                                                                                       | Distance: 1318m - Towngate Farm House, Farmbuildings, Wall And Railings |
| Schodulad Manument                                                                                                                                                                                                                                                                                                                                                                                                                                                                                                                                                                                                                                                                                                                                                                                                                                                                                                                                                                                                                                                                                                                                                                                                                                                                                                                                                                                                                                                                                                                                                                                                                                                                                                                                                                                                                                                                                                                                                                                                                                                                                                             | No. of Grade II Listed Buildings within Site Boundary (if any): 0       |
| Scheduled Monument                                                                                                                                                                                                                                                                                                                                                                                                                                                                                                                                                                                                                                                                                                                                                                                                                                                                                                                                                                                                                                                                                                                                                                                                                                                                                                                                                                                                                                                                                                                                                                                                                                                                                                                                                                                                                                                                                                                                                                                                                                                                                                             | Distance: 1503m - Village cross, Towngate                               |
|                                                                                                                                                                                                                                                                                                                                                                                                                                                                                                                                                                                                                                                                                                                                                                                                                                                                                                                                                                                                                                                                                                                                                                                                                                                                                                                                                                                                                                                                                                                                                                                                                                                                                                                                                                                                                                                                                                                                                                                                                                                                                                                                | % Overlap with Site Boundary (if any):                                  |

| Conservation Area                            | Distance: 1160m - Market Deeping Conservation Area                                               |
|----------------------------------------------|--------------------------------------------------------------------------------------------------|
| CONSCIVATION AIGA                            | % Overlap with Site Boundary (if any):                                                           |
| Registered Park and Garden                   | Distance: 5772m - Greatford Hall                                                                 |
| r togistored i direand Cardon                | % Overlap with Site Boundary (if any):                                                           |
| LANDSCAPE                                    | 70 Overlag man one Boardary (in any).                                                            |
| Tree Preservation Order (TPO)                | Distance: 964m - 113-Market Deeping (Lady Margarets Avenue)                                      |
| ( 1,                                         | No. of TPO's within Site Boundary (if any): 0                                                    |
|                                              |                                                                                                  |
| Flood Zone 2                                 | Distance: 184                                                                                    |
|                                              | % Overlap with Site Boundary (if any):                                                           |
| Flood Zone 3                                 | Distance: 184                                                                                    |
|                                              | % Overlap with Site Boundary (if any):                                                           |
| LAND, SOIL, AND WATER RESOURCES              |                                                                                                  |
| Agricultural Land Classification – Grade I   | % Overlap with Site Boundary (if any): No Overlap with Grade 1 Agricultural Land                 |
| Agricultural Land Classification – Grade II  | % Overlap with Site Boundary (if any): 100% - Overlap with Grade 2 Agricultural Land             |
| Agricultural Land Classification – Grade III | % Overlap with Site Boundary (if any): No Overlap with Grade 3 Agricultural Land                 |
| Mineral Safeguarding Area                    | % Overlap with Site Boundary (if any): Sand and Gravel Minerals Safeguarding Area (100% Overlap) |
| Mineral Consultation Area                    | % Overlap with Site Boundary (if any):                                                           |
| River                                        | Distance: 1803m                                                                                  |
|                                              | % Overlap with Site Boundary (if any):                                                           |
| Source Protection Zone                       | % Overlap with Site Boundary (if any): No overlap with Source Protection Zones                   |
| COMMUNITY WELLBEING                          |                                                                                                  |
| Employment Site                              | Distance: 0m - SKLP177                                                                           |
|                                              | % Overlap with Site Boundary (if any): 99                                                        |
| Primary Service - Shop                       | Distance: 1044m                                                                                  |
|                                              | No. of Shops within Site Boundary (if any): 0                                                    |
| Primary Service – Primary School             | Distance: 1116m                                                                                  |
|                                              | No. of Primary Schools within Site Boundary (if any): 0                                          |
| Primary Service – Secondary School/College   | Distance: 1794m                                                                                  |
|                                              | No. of Secondary Schools/Colleges within Site Boundary (if any): 0                               |
| Primary Service – Surgery                    | Distance: 971m                                                                                   |
|                                              | No. of Surgeries within Site Boundary (if any): 0                                                |
| Town Centre                                  | Distance: 1641m - Deepings Town Centre                                                           |
|                                              | % Overlap with Site Boundary (if any):                                                           |
| Open Space                                   | Distance: 42m - Deeping Sports and Social Club                                                   |
|                                              | % Overlap with Site Boundary (if any): 0                                                         |
| TRANSPORTATION Due Deuts                     | Distance 4445 as                                                                                 |
| Bus Route                                    | Distance: 1415m                                                                                  |
| Bus Stop                                     | Distance: 907m                                                                                   |
| Train Ctation                                | No. of Bus Stops within Site Boundary (if any): 0                                                |
| Train Station                                | Distance: 12657m                                                                                 |
|                                              | No. of Train Stations within Site Boundary (if any): 0                                           |
| Public Right of Way (PROW)                   | Distance: 294m - Market Deeping                                                                  |

Notes:

\* Distances from sites to constraints have been calculated from a single point at the centre of each site boundary

\*\* % Overlaps and Point Counts have been generated using the full extent of the site boundary of each site

<sup>\*\*\*</sup> In cases where % Overlap is 0 this means the constraint is **adjacent** to the site. Sites with no overlaps will be left blank

Site Name Land east of Ermine Street, Ancaster

Site Area (ha) 0.9