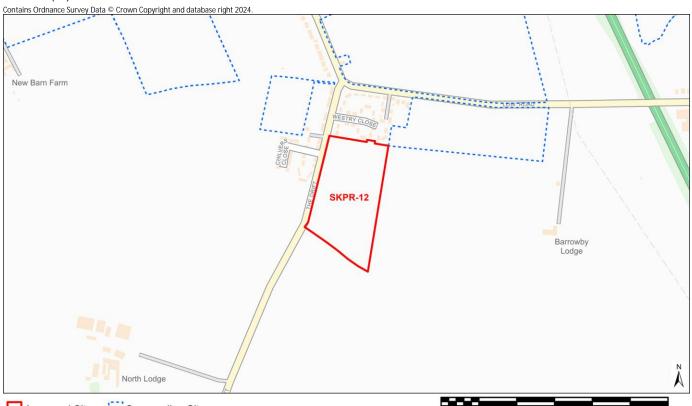

Site Name Extension to Northfields Industrial Estate

Site Area (ha) 14

| Site Area (ha) 14 Contains Ordnance Survey Data © Crown Copyright and database right 2024.                                                                                                                                                                                                                                                                                                                                                                                                                                                                                                                                                                                                                                                                                                                                                                                                                                                                                                                                                                                                                                                                                                                                                                                                                                                                                                                                                                                                                                                                                                                                                                                                                                                                                                                                                                                                                                                                                                                                                                                                                                     | Skine's Meadow  Skines Meadow Farm  TOWNCIATE EAST  Sheepskin is        |
|--------------------------------------------------------------------------------------------------------------------------------------------------------------------------------------------------------------------------------------------------------------------------------------------------------------------------------------------------------------------------------------------------------------------------------------------------------------------------------------------------------------------------------------------------------------------------------------------------------------------------------------------------------------------------------------------------------------------------------------------------------------------------------------------------------------------------------------------------------------------------------------------------------------------------------------------------------------------------------------------------------------------------------------------------------------------------------------------------------------------------------------------------------------------------------------------------------------------------------------------------------------------------------------------------------------------------------------------------------------------------------------------------------------------------------------------------------------------------------------------------------------------------------------------------------------------------------------------------------------------------------------------------------------------------------------------------------------------------------------------------------------------------------------------------------------------------------------------------------------------------------------------------------------------------------------------------------------------------------------------------------------------------------------------------------------------------------------------------------------------------------|-------------------------------------------------------------------------|
| Assessed Site Surrounding Site                                                                                                                                                                                                                                                                                                                                                                                                                                                                                                                                                                                                                                                                                                                                                                                                                                                                                                                                                                                                                                                                                                                                                                                                                                                                                                                                                                                                                                                                                                                                                                                                                                                                                                                                                                                                                                                                                                                                                                                                                                                                                                 |                                                                         |
| AIR QUALITY                                                                                                                                                                                                                                                                                                                                                                                                                                                                                                                                                                                                                                                                                                                                                                                                                                                                                                                                                                                                                                                                                                                                                                                                                                                                                                                                                                                                                                                                                                                                                                                                                                                                                                                                                                                                                                                                                                                                                                                                                                                                                                                    | 100 0 100 200 300 400 500 m                                             |
| Air Quality Management Area (AQMA)                                                                                                                                                                                                                                                                                                                                                                                                                                                                                                                                                                                                                                                                                                                                                                                                                                                                                                                                                                                                                                                                                                                                                                                                                                                                                                                                                                                                                                                                                                                                                                                                                                                                                                                                                                                                                                                                                                                                                                                                                                                                                             | Distance: 14743m - AQMA No.1                                            |
| The same of the state of the st | % Overlap with Site Boundary (if any):                                  |
| BIODIVERSITY AND GEODIVERSITY                                                                                                                                                                                                                                                                                                                                                                                                                                                                                                                                                                                                                                                                                                                                                                                                                                                                                                                                                                                                                                                                                                                                                                                                                                                                                                                                                                                                                                                                                                                                                                                                                                                                                                                                                                                                                                                                                                                                                                                                                                                                                                  |                                                                         |
| Internationally Protected Site                                                                                                                                                                                                                                                                                                                                                                                                                                                                                                                                                                                                                                                                                                                                                                                                                                                                                                                                                                                                                                                                                                                                                                                                                                                                                                                                                                                                                                                                                                                                                                                                                                                                                                                                                                                                                                                                                                                                                                                                                                                                                                 | Distance: 5328m - Special Area of Conservation (SAC)                    |
| ,                                                                                                                                                                                                                                                                                                                                                                                                                                                                                                                                                                                                                                                                                                                                                                                                                                                                                                                                                                                                                                                                                                                                                                                                                                                                                                                                                                                                                                                                                                                                                                                                                                                                                                                                                                                                                                                                                                                                                                                                                                                                                                                              | % Overlap with Site Boundary (if any):                                  |
| Site of Special Scientific Interest (SSSI)                                                                                                                                                                                                                                                                                                                                                                                                                                                                                                                                                                                                                                                                                                                                                                                                                                                                                                                                                                                                                                                                                                                                                                                                                                                                                                                                                                                                                                                                                                                                                                                                                                                                                                                                                                                                                                                                                                                                                                                                                                                                                     | Distance:2419m - Cross Drain                                            |
| , ,                                                                                                                                                                                                                                                                                                                                                                                                                                                                                                                                                                                                                                                                                                                                                                                                                                                                                                                                                                                                                                                                                                                                                                                                                                                                                                                                                                                                                                                                                                                                                                                                                                                                                                                                                                                                                                                                                                                                                                                                                                                                                                                            | % Overlap with Site Boundary (if any):                                  |
| Local Geological Site                                                                                                                                                                                                                                                                                                                                                                                                                                                                                                                                                                                                                                                                                                                                                                                                                                                                                                                                                                                                                                                                                                                                                                                                                                                                                                                                                                                                                                                                                                                                                                                                                                                                                                                                                                                                                                                                                                                                                                                                                                                                                                          | Distance: 3441m - Baston No. 2 Pit                                      |
|                                                                                                                                                                                                                                                                                                                                                                                                                                                                                                                                                                                                                                                                                                                                                                                                                                                                                                                                                                                                                                                                                                                                                                                                                                                                                                                                                                                                                                                                                                                                                                                                                                                                                                                                                                                                                                                                                                                                                                                                                                                                                                                                | % Overlap with Site Boundary (if any):                                  |
| Regionally Important Geological Site                                                                                                                                                                                                                                                                                                                                                                                                                                                                                                                                                                                                                                                                                                                                                                                                                                                                                                                                                                                                                                                                                                                                                                                                                                                                                                                                                                                                                                                                                                                                                                                                                                                                                                                                                                                                                                                                                                                                                                                                                                                                                           | Distance:                                                               |
|                                                                                                                                                                                                                                                                                                                                                                                                                                                                                                                                                                                                                                                                                                                                                                                                                                                                                                                                                                                                                                                                                                                                                                                                                                                                                                                                                                                                                                                                                                                                                                                                                                                                                                                                                                                                                                                                                                                                                                                                                                                                                                                                | % Overlap with Site Boundary (if any):                                  |
| Local Wildlife Site                                                                                                                                                                                                                                                                                                                                                                                                                                                                                                                                                                                                                                                                                                                                                                                                                                                                                                                                                                                                                                                                                                                                                                                                                                                                                                                                                                                                                                                                                                                                                                                                                                                                                                                                                                                                                                                                                                                                                                                                                                                                                                            | Distance: 2092m - Deeping Mill Stream                                   |
|                                                                                                                                                                                                                                                                                                                                                                                                                                                                                                                                                                                                                                                                                                                                                                                                                                                                                                                                                                                                                                                                                                                                                                                                                                                                                                                                                                                                                                                                                                                                                                                                                                                                                                                                                                                                                                                                                                                                                                                                                                                                                                                                | % Overlap with Site Boundary (if any):                                  |
| Local Nature Reserve                                                                                                                                                                                                                                                                                                                                                                                                                                                                                                                                                                                                                                                                                                                                                                                                                                                                                                                                                                                                                                                                                                                                                                                                                                                                                                                                                                                                                                                                                                                                                                                                                                                                                                                                                                                                                                                                                                                                                                                                                                                                                                           | Distance: 10256m - Grimeshaw Wood                                       |
|                                                                                                                                                                                                                                                                                                                                                                                                                                                                                                                                                                                                                                                                                                                                                                                                                                                                                                                                                                                                                                                                                                                                                                                                                                                                                                                                                                                                                                                                                                                                                                                                                                                                                                                                                                                                                                                                                                                                                                                                                                                                                                                                | % Overlap with Site Boundary (if any):                                  |
| Ancient Woodland                                                                                                                                                                                                                                                                                                                                                                                                                                                                                                                                                                                                                                                                                                                                                                                                                                                                                                                                                                                                                                                                                                                                                                                                                                                                                                                                                                                                                                                                                                                                                                                                                                                                                                                                                                                                                                                                                                                                                                                                                                                                                                               | Distance: 5979m - Park Wood                                             |
|                                                                                                                                                                                                                                                                                                                                                                                                                                                                                                                                                                                                                                                                                                                                                                                                                                                                                                                                                                                                                                                                                                                                                                                                                                                                                                                                                                                                                                                                                                                                                                                                                                                                                                                                                                                                                                                                                                                                                                                                                                                                                                                                | % Overlap with Site Boundary (if any):                                  |
| Priority Habitat                                                                                                                                                                                                                                                                                                                                                                                                                                                                                                                                                                                                                                                                                                                                                                                                                                                                                                                                                                                                                                                                                                                                                                                                                                                                                                                                                                                                                                                                                                                                                                                                                                                                                                                                                                                                                                                                                                                                                                                                                                                                                                               | Distance: 1252m - Coastal and floodplain grazing marsh                  |
|                                                                                                                                                                                                                                                                                                                                                                                                                                                                                                                                                                                                                                                                                                                                                                                                                                                                                                                                                                                                                                                                                                                                                                                                                                                                                                                                                                                                                                                                                                                                                                                                                                                                                                                                                                                                                                                                                                                                                                                                                                                                                                                                | % Overlap with Site Boundary (if any):                                  |
| LUCTORIO EN UN CONTROL                                                                                                                                                                                                                                                                                                                                                                                                                                                                                                                                                                                                                                                                                                                                                                                                                                                                                                                                                                                                                                                                                                                                                                                                                                                                                                                                                                                                                                                                                                                                                                                                                                                                                                                                                                                                                                                                                                                                                                                                                                                                                                         |                                                                         |
| HISTORIC ENVIRONMENT                                                                                                                                                                                                                                                                                                                                                                                                                                                                                                                                                                                                                                                                                                                                                                                                                                                                                                                                                                                                                                                                                                                                                                                                                                                                                                                                                                                                                                                                                                                                                                                                                                                                                                                                                                                                                                                                                                                                                                                                                                                                                                           | Distance 4507 to The Old Day 1 A 171 5 1147                             |
| Grade I Listed Building                                                                                                                                                                                                                                                                                                                                                                                                                                                                                                                                                                                                                                                                                                                                                                                                                                                                                                                                                                                                                                                                                                                                                                                                                                                                                                                                                                                                                                                                                                                                                                                                                                                                                                                                                                                                                                                                                                                                                                                                                                                                                                        | Distance: 1527m - The Old Rectory And The East Wing                     |
| One do 11% Linto d Porti                                                                                                                                                                                                                                                                                                                                                                                                                                                                                                                                                                                                                                                                                                                                                                                                                                                                                                                                                                                                                                                                                                                                                                                                                                                                                                                                                                                                                                                                                                                                                                                                                                                                                                                                                                                                                                                                                                                                                                                                                                                                                                       | No. of Grade I Listed Buildings within Site Boundary (if any): 0        |
| Grade II* Listed Building                                                                                                                                                                                                                                                                                                                                                                                                                                                                                                                                                                                                                                                                                                                                                                                                                                                                                                                                                                                                                                                                                                                                                                                                                                                                                                                                                                                                                                                                                                                                                                                                                                                                                                                                                                                                                                                                                                                                                                                                                                                                                                      | Distance: 2157m - Bridge, Over The River Welland                        |
| Crede III leted Duil-live                                                                                                                                                                                                                                                                                                                                                                                                                                                                                                                                                                                                                                                                                                                                                                                                                                                                                                                                                                                                                                                                                                                                                                                                                                                                                                                                                                                                                                                                                                                                                                                                                                                                                                                                                                                                                                                                                                                                                                                                                                                                                                      | No. of Grade II* Listed Buildings within Site Boundary (if any): 0      |
| Grade II Listed Building                                                                                                                                                                                                                                                                                                                                                                                                                                                                                                                                                                                                                                                                                                                                                                                                                                                                                                                                                                                                                                                                                                                                                                                                                                                                                                                                                                                                                                                                                                                                                                                                                                                                                                                                                                                                                                                                                                                                                                                                                                                                                                       | Distance: 1318m - Towngate Farm House, Farmbuildings, Wall And Railings |
| Schodulad Manument                                                                                                                                                                                                                                                                                                                                                                                                                                                                                                                                                                                                                                                                                                                                                                                                                                                                                                                                                                                                                                                                                                                                                                                                                                                                                                                                                                                                                                                                                                                                                                                                                                                                                                                                                                                                                                                                                                                                                                                                                                                                                                             | No. of Grade II Listed Buildings within Site Boundary (if any): 0       |
| Scheduled Monument                                                                                                                                                                                                                                                                                                                                                                                                                                                                                                                                                                                                                                                                                                                                                                                                                                                                                                                                                                                                                                                                                                                                                                                                                                                                                                                                                                                                                                                                                                                                                                                                                                                                                                                                                                                                                                                                                                                                                                                                                                                                                                             | Distance: 1503m - Village cross, Towngate                               |
|                                                                                                                                                                                                                                                                                                                                                                                                                                                                                                                                                                                                                                                                                                                                                                                                                                                                                                                                                                                                                                                                                                                                                                                                                                                                                                                                                                                                                                                                                                                                                                                                                                                                                                                                                                                                                                                                                                                                                                                                                                                                                                                                | % Overlap with Site Boundary (if any):                                  |