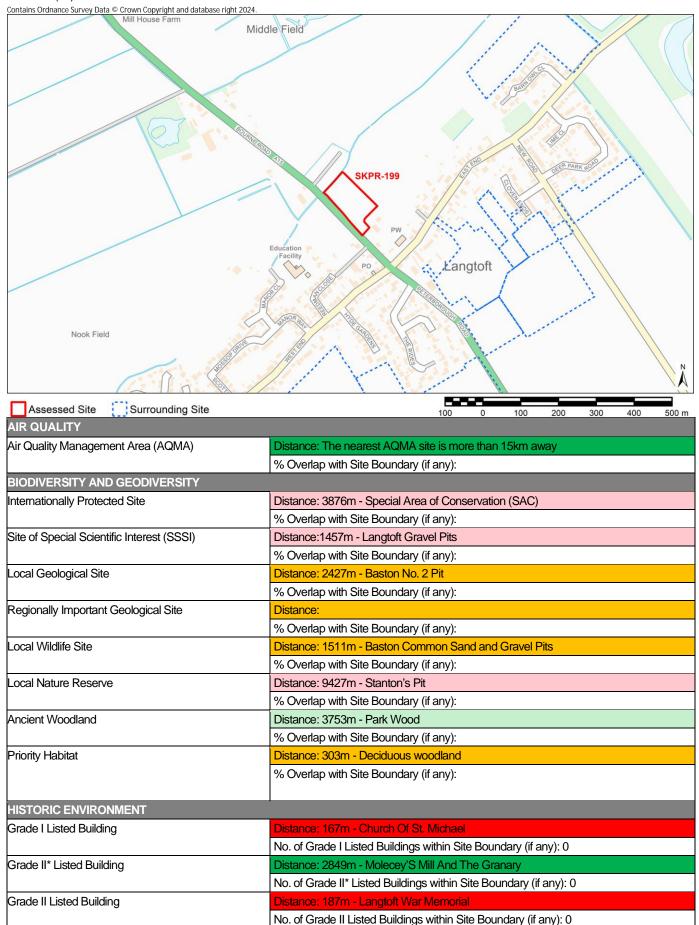

Site Name Extension to Northfields Industrial Estate

Site Area (ha) 14

| Site Area (ha) 14 Contains Ordnance Survey Data © Crown Copyright and database right 2024.                                                                                                                                                                                                                                                                                                                                                                                                                                                                                                                                                                                                                                                                                                                                                                                                                                                                                                                                                                                                                                                                                                                                                                                                                                                                                                                                                                                                                                                                                                                                                                                                                                                                                                                                                                                                                                                                                                                                                                                                                                     | Skine's Meadow  Skines Meadow Farm  TOWNCIATE EAST  Sheepskin is        |
|--------------------------------------------------------------------------------------------------------------------------------------------------------------------------------------------------------------------------------------------------------------------------------------------------------------------------------------------------------------------------------------------------------------------------------------------------------------------------------------------------------------------------------------------------------------------------------------------------------------------------------------------------------------------------------------------------------------------------------------------------------------------------------------------------------------------------------------------------------------------------------------------------------------------------------------------------------------------------------------------------------------------------------------------------------------------------------------------------------------------------------------------------------------------------------------------------------------------------------------------------------------------------------------------------------------------------------------------------------------------------------------------------------------------------------------------------------------------------------------------------------------------------------------------------------------------------------------------------------------------------------------------------------------------------------------------------------------------------------------------------------------------------------------------------------------------------------------------------------------------------------------------------------------------------------------------------------------------------------------------------------------------------------------------------------------------------------------------------------------------------------|-------------------------------------------------------------------------|
| Assessed Site Surrounding Site                                                                                                                                                                                                                                                                                                                                                                                                                                                                                                                                                                                                                                                                                                                                                                                                                                                                                                                                                                                                                                                                                                                                                                                                                                                                                                                                                                                                                                                                                                                                                                                                                                                                                                                                                                                                                                                                                                                                                                                                                                                                                                 |                                                                         |
| AIR QUALITY                                                                                                                                                                                                                                                                                                                                                                                                                                                                                                                                                                                                                                                                                                                                                                                                                                                                                                                                                                                                                                                                                                                                                                                                                                                                                                                                                                                                                                                                                                                                                                                                                                                                                                                                                                                                                                                                                                                                                                                                                                                                                                                    | 100 0 100 200 300 400 500 m                                             |
| Air Quality Management Area (AQMA)                                                                                                                                                                                                                                                                                                                                                                                                                                                                                                                                                                                                                                                                                                                                                                                                                                                                                                                                                                                                                                                                                                                                                                                                                                                                                                                                                                                                                                                                                                                                                                                                                                                                                                                                                                                                                                                                                                                                                                                                                                                                                             | Distance: 14743m - AQMA No.1                                            |
| The same of the state of the st | % Overlap with Site Boundary (if any):                                  |
| BIODIVERSITY AND GEODIVERSITY                                                                                                                                                                                                                                                                                                                                                                                                                                                                                                                                                                                                                                                                                                                                                                                                                                                                                                                                                                                                                                                                                                                                                                                                                                                                                                                                                                                                                                                                                                                                                                                                                                                                                                                                                                                                                                                                                                                                                                                                                                                                                                  |                                                                         |
| Internationally Protected Site                                                                                                                                                                                                                                                                                                                                                                                                                                                                                                                                                                                                                                                                                                                                                                                                                                                                                                                                                                                                                                                                                                                                                                                                                                                                                                                                                                                                                                                                                                                                                                                                                                                                                                                                                                                                                                                                                                                                                                                                                                                                                                 | Distance: 5328m - Special Area of Conservation (SAC)                    |
| ,                                                                                                                                                                                                                                                                                                                                                                                                                                                                                                                                                                                                                                                                                                                                                                                                                                                                                                                                                                                                                                                                                                                                                                                                                                                                                                                                                                                                                                                                                                                                                                                                                                                                                                                                                                                                                                                                                                                                                                                                                                                                                                                              | % Overlap with Site Boundary (if any):                                  |
| Site of Special Scientific Interest (SSSI)                                                                                                                                                                                                                                                                                                                                                                                                                                                                                                                                                                                                                                                                                                                                                                                                                                                                                                                                                                                                                                                                                                                                                                                                                                                                                                                                                                                                                                                                                                                                                                                                                                                                                                                                                                                                                                                                                                                                                                                                                                                                                     | Distance:2419m - Cross Drain                                            |
| , ,                                                                                                                                                                                                                                                                                                                                                                                                                                                                                                                                                                                                                                                                                                                                                                                                                                                                                                                                                                                                                                                                                                                                                                                                                                                                                                                                                                                                                                                                                                                                                                                                                                                                                                                                                                                                                                                                                                                                                                                                                                                                                                                            | % Overlap with Site Boundary (if any):                                  |
| Local Geological Site                                                                                                                                                                                                                                                                                                                                                                                                                                                                                                                                                                                                                                                                                                                                                                                                                                                                                                                                                                                                                                                                                                                                                                                                                                                                                                                                                                                                                                                                                                                                                                                                                                                                                                                                                                                                                                                                                                                                                                                                                                                                                                          | Distance: 3441m - Baston No. 2 Pit                                      |
|                                                                                                                                                                                                                                                                                                                                                                                                                                                                                                                                                                                                                                                                                                                                                                                                                                                                                                                                                                                                                                                                                                                                                                                                                                                                                                                                                                                                                                                                                                                                                                                                                                                                                                                                                                                                                                                                                                                                                                                                                                                                                                                                | % Overlap with Site Boundary (if any):                                  |
| Regionally Important Geological Site                                                                                                                                                                                                                                                                                                                                                                                                                                                                                                                                                                                                                                                                                                                                                                                                                                                                                                                                                                                                                                                                                                                                                                                                                                                                                                                                                                                                                                                                                                                                                                                                                                                                                                                                                                                                                                                                                                                                                                                                                                                                                           | Distance:                                                               |
|                                                                                                                                                                                                                                                                                                                                                                                                                                                                                                                                                                                                                                                                                                                                                                                                                                                                                                                                                                                                                                                                                                                                                                                                                                                                                                                                                                                                                                                                                                                                                                                                                                                                                                                                                                                                                                                                                                                                                                                                                                                                                                                                | % Overlap with Site Boundary (if any):                                  |
| Local Wildlife Site                                                                                                                                                                                                                                                                                                                                                                                                                                                                                                                                                                                                                                                                                                                                                                                                                                                                                                                                                                                                                                                                                                                                                                                                                                                                                                                                                                                                                                                                                                                                                                                                                                                                                                                                                                                                                                                                                                                                                                                                                                                                                                            | Distance: 2092m - Deeping Mill Stream                                   |
|                                                                                                                                                                                                                                                                                                                                                                                                                                                                                                                                                                                                                                                                                                                                                                                                                                                                                                                                                                                                                                                                                                                                                                                                                                                                                                                                                                                                                                                                                                                                                                                                                                                                                                                                                                                                                                                                                                                                                                                                                                                                                                                                | % Overlap with Site Boundary (if any):                                  |
| Local Nature Reserve                                                                                                                                                                                                                                                                                                                                                                                                                                                                                                                                                                                                                                                                                                                                                                                                                                                                                                                                                                                                                                                                                                                                                                                                                                                                                                                                                                                                                                                                                                                                                                                                                                                                                                                                                                                                                                                                                                                                                                                                                                                                                                           | Distance: 10256m - Grimeshaw Wood                                       |
|                                                                                                                                                                                                                                                                                                                                                                                                                                                                                                                                                                                                                                                                                                                                                                                                                                                                                                                                                                                                                                                                                                                                                                                                                                                                                                                                                                                                                                                                                                                                                                                                                                                                                                                                                                                                                                                                                                                                                                                                                                                                                                                                | % Overlap with Site Boundary (if any):                                  |
| Ancient Woodland                                                                                                                                                                                                                                                                                                                                                                                                                                                                                                                                                                                                                                                                                                                                                                                                                                                                                                                                                                                                                                                                                                                                                                                                                                                                                                                                                                                                                                                                                                                                                                                                                                                                                                                                                                                                                                                                                                                                                                                                                                                                                                               | Distance: 5979m - Park Wood                                             |
|                                                                                                                                                                                                                                                                                                                                                                                                                                                                                                                                                                                                                                                                                                                                                                                                                                                                                                                                                                                                                                                                                                                                                                                                                                                                                                                                                                                                                                                                                                                                                                                                                                                                                                                                                                                                                                                                                                                                                                                                                                                                                                                                | % Overlap with Site Boundary (if any):                                  |
| Priority Habitat                                                                                                                                                                                                                                                                                                                                                                                                                                                                                                                                                                                                                                                                                                                                                                                                                                                                                                                                                                                                                                                                                                                                                                                                                                                                                                                                                                                                                                                                                                                                                                                                                                                                                                                                                                                                                                                                                                                                                                                                                                                                                                               | Distance: 1252m - Coastal and floodplain grazing marsh                  |
|                                                                                                                                                                                                                                                                                                                                                                                                                                                                                                                                                                                                                                                                                                                                                                                                                                                                                                                                                                                                                                                                                                                                                                                                                                                                                                                                                                                                                                                                                                                                                                                                                                                                                                                                                                                                                                                                                                                                                                                                                                                                                                                                | % Overlap with Site Boundary (if any):                                  |
| LUCTORIO EN UN CONTROL                                                                                                                                                                                                                                                                                                                                                                                                                                                                                                                                                                                                                                                                                                                                                                                                                                                                                                                                                                                                                                                                                                                                                                                                                                                                                                                                                                                                                                                                                                                                                                                                                                                                                                                                                                                                                                                                                                                                                                                                                                                                                                         |                                                                         |
| HISTORIC ENVIRONMENT                                                                                                                                                                                                                                                                                                                                                                                                                                                                                                                                                                                                                                                                                                                                                                                                                                                                                                                                                                                                                                                                                                                                                                                                                                                                                                                                                                                                                                                                                                                                                                                                                                                                                                                                                                                                                                                                                                                                                                                                                                                                                                           | Distance 4507 to The Old Day 1 A 171 5 1147                             |
| Grade I Listed Building                                                                                                                                                                                                                                                                                                                                                                                                                                                                                                                                                                                                                                                                                                                                                                                                                                                                                                                                                                                                                                                                                                                                                                                                                                                                                                                                                                                                                                                                                                                                                                                                                                                                                                                                                                                                                                                                                                                                                                                                                                                                                                        | Distance: 1527m - The Old Rectory And The East Wing                     |
| One do 11% Linto d Porti                                                                                                                                                                                                                                                                                                                                                                                                                                                                                                                                                                                                                                                                                                                                                                                                                                                                                                                                                                                                                                                                                                                                                                                                                                                                                                                                                                                                                                                                                                                                                                                                                                                                                                                                                                                                                                                                                                                                                                                                                                                                                                       | No. of Grade I Listed Buildings within Site Boundary (if any): 0        |
| Grade II* Listed Building                                                                                                                                                                                                                                                                                                                                                                                                                                                                                                                                                                                                                                                                                                                                                                                                                                                                                                                                                                                                                                                                                                                                                                                                                                                                                                                                                                                                                                                                                                                                                                                                                                                                                                                                                                                                                                                                                                                                                                                                                                                                                                      | Distance: 2157m - Bridge, Over The River Welland                        |
| Crede III leted Duil-live                                                                                                                                                                                                                                                                                                                                                                                                                                                                                                                                                                                                                                                                                                                                                                                                                                                                                                                                                                                                                                                                                                                                                                                                                                                                                                                                                                                                                                                                                                                                                                                                                                                                                                                                                                                                                                                                                                                                                                                                                                                                                                      | No. of Grade II* Listed Buildings within Site Boundary (if any): 0      |
| Grade II Listed Building                                                                                                                                                                                                                                                                                                                                                                                                                                                                                                                                                                                                                                                                                                                                                                                                                                                                                                                                                                                                                                                                                                                                                                                                                                                                                                                                                                                                                                                                                                                                                                                                                                                                                                                                                                                                                                                                                                                                                                                                                                                                                                       | Distance: 1318m - Towngate Farm House, Farmbuildings, Wall And Railings |
| Schodulad Manument                                                                                                                                                                                                                                                                                                                                                                                                                                                                                                                                                                                                                                                                                                                                                                                                                                                                                                                                                                                                                                                                                                                                                                                                                                                                                                                                                                                                                                                                                                                                                                                                                                                                                                                                                                                                                                                                                                                                                                                                                                                                                                             | No. of Grade II Listed Buildings within Site Boundary (if any): 0       |
| Scheduled Monument                                                                                                                                                                                                                                                                                                                                                                                                                                                                                                                                                                                                                                                                                                                                                                                                                                                                                                                                                                                                                                                                                                                                                                                                                                                                                                                                                                                                                                                                                                                                                                                                                                                                                                                                                                                                                                                                                                                                                                                                                                                                                                             | Distance: 1503m - Village cross, Towngate                               |
|                                                                                                                                                                                                                                                                                                                                                                                                                                                                                                                                                                                                                                                                                                                                                                                                                                                                                                                                                                                                                                                                                                                                                                                                                                                                                                                                                                                                                                                                                                                                                                                                                                                                                                                                                                                                                                                                                                                                                                                                                                                                                                                                | % Overlap with Site Boundary (if any):                                  |