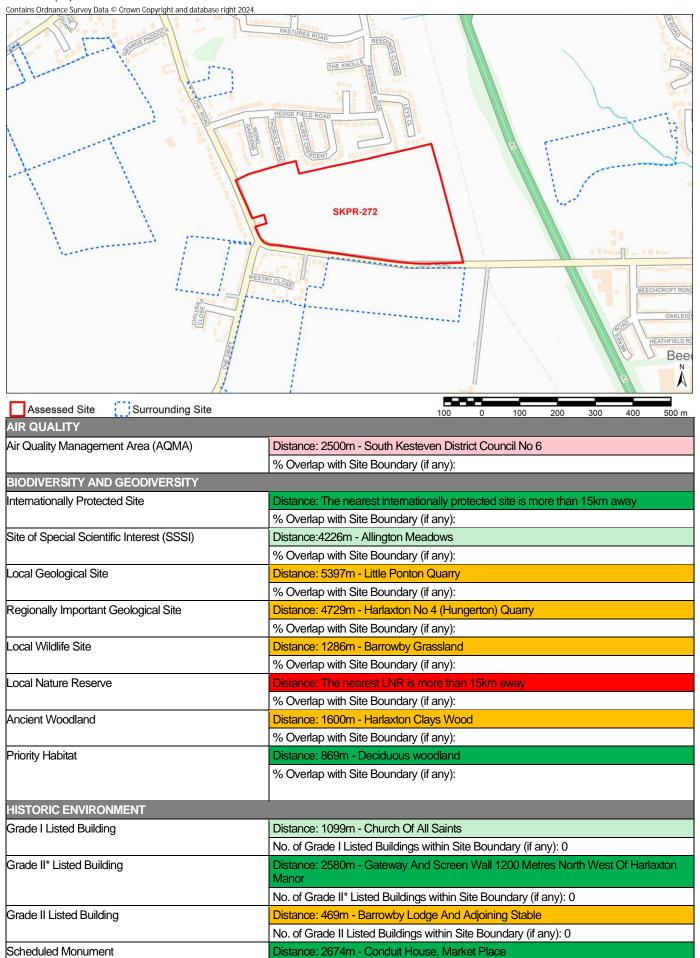

| Distance: 3735m                                                                     |
|                                              | No. of Train Stations within Site Boundary (if any): 0                              |
| Public Right of Way (PROW)                   | Distance: 333m - South of Barrowby                                                  |

Notes:

\* Distances from sites to constraints have been calculated from a single point at the centre of each site boundary

\*\* % Overlaps and Point Counts have been generated using the full extent of the site boundary of each site

<sup>\*\*\*</sup> In cases where % Overlap is 0 this means the constraint is **adjacent** to the site. Sites with no overlaps will be left blank

Site Name Low Road, Barrowby

Site Area (ha) 13



| I                                            | % Overlap with Site Boundary (if any):                                               |
|----------------------------------------------|--------------------------------------------------------------------------------------|
| Conservation Area Registered Park and Garden | Distance: 284m - Barrowby Conservation Area                                          |
|                                              | % Overlap with Site Boundary (if any):                                               |
|                                              | Distance: 2158m - Harlaxton Manor                                                    |
|                                              | % Overlap with Site Boundary (if any):