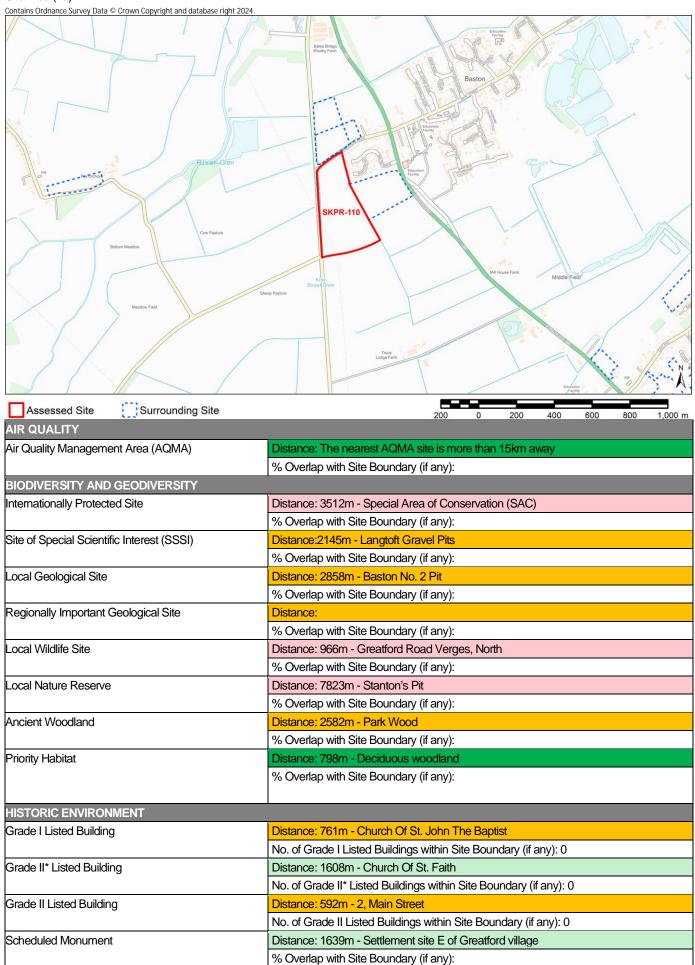

Site Name Extension to Northfields Industrial Estate

Site Area (ha) 14

| Site Area (ha) 14 Contains Ordnance Survey Data © Crown Copyright and database right 2024.                                                                                                                                                                                                                                                                                                                                                                                                                                                                                                                                                                                                                                                                                                                                                                                                                                                                                                                                                                                                                                                                                                                                                                                                                                                                                                                                                                                                                                                                                                                                                                                                                                                                                                                                                                                                                                                                                                                                                                                                                                     | Skine's Meadow  Skines Meadow Farm  TOWNCIATE EAST  Sheepskin is        |
|--------------------------------------------------------------------------------------------------------------------------------------------------------------------------------------------------------------------------------------------------------------------------------------------------------------------------------------------------------------------------------------------------------------------------------------------------------------------------------------------------------------------------------------------------------------------------------------------------------------------------------------------------------------------------------------------------------------------------------------------------------------------------------------------------------------------------------------------------------------------------------------------------------------------------------------------------------------------------------------------------------------------------------------------------------------------------------------------------------------------------------------------------------------------------------------------------------------------------------------------------------------------------------------------------------------------------------------------------------------------------------------------------------------------------------------------------------------------------------------------------------------------------------------------------------------------------------------------------------------------------------------------------------------------------------------------------------------------------------------------------------------------------------------------------------------------------------------------------------------------------------------------------------------------------------------------------------------------------------------------------------------------------------------------------------------------------------------------------------------------------------|-------------------------------------------------------------------------|
| Assessed Site Surrounding Site                                                                                                                                                                                                                                                                                                                                                                                                                                                                                                                                                                                                                                                                                                                                                                                                                                                                                                                                                                                                                                                                                                                                                                                                                                                                                                                                                                                                                                                                                                                                                                                                                                                                                                                                                                                                                                                                                                                                                                                                                                                                                                 |                                                                         |
| AIR QUALITY                                                                                                                                                                                                                                                                                                                                                                                                                                                                                                                                                                                                                                                                                                                                                                                                                                                                                                                                                                                                                                                                                                                                                                                                                                                                                                                                                                                                                                                                                                                                                                                                                                                                                                                                                                                                                                                                                                                                                                                                                                                                                                                    | 100 0 100 200 300 400 500 m                                             |
| Air Quality Management Area (AQMA)                                                                                                                                                                                                                                                                                                                                                                                                                                                                                                                                                                                                                                                                                                                                                                                                                                                                                                                                                                                                                                                                                                                                                                                                                                                                                                                                                                                                                                                                                                                                                                                                                                                                                                                                                                                                                                                                                                                                                                                                                                                                                             | Distance: 14743m - AQMA No.1                                            |
| The same of the state of the st | % Overlap with Site Boundary (if any):                                  |
| BIODIVERSITY AND GEODIVERSITY                                                                                                                                                                                                                                                                                                                                                                                                                                                                                                                                                                                                                                                                                                                                                                                                                                                                                                                                                                                                                                                                                                                                                                                                                                                                                                                                                                                                                                                                                                                                                                                                                                                                                                                                                                                                                                                                                                                                                                                                                                                                                                  |                                                                         |
| Internationally Protected Site                                                                                                                                                                                                                                                                                                                                                                                                                                                                                                                                                                                                                                                                                                                                                                                                                                                                                                                                                                                                                                                                                                                                                                                                                                                                                                                                                                                                                                                                                                                                                                                                                                                                                                                                                                                                                                                                                                                                                                                                                                                                                                 | Distance: 5328m - Special Area of Conservation (SAC)                    |
| ,                                                                                                                                                                                                                                                                                                                                                                                                                                                                                                                                                                                                                                                                                                                                                                                                                                                                                                                                                                                                                                                                                                                                                                                                                                                                                                                                                                                                                                                                                                                                                                                                                                                                                                                                                                                                                                                                                                                                                                                                                                                                                                                              | % Overlap with Site Boundary (if any):                                  |
| Site of Special Scientific Interest (SSSI)                                                                                                                                                                                                                                                                                                                                                                                                                                                                                                                                                                                                                                                                                                                                                                                                                                                                                                                                                                                                                                                                                                                                                                                                                                                                                                                                                                                                                                                                                                                                                                                                                                                                                                                                                                                                                                                                                                                                                                                                                                                                                     | Distance:2419m - Cross Drain                                            |
| , ,                                                                                                                                                                                                                                                                                                                                                                                                                                                                                                                                                                                                                                                                                                                                                                                                                                                                                                                                                                                                                                                                                                                                                                                                                                                                                                                                                                                                                                                                                                                                                                                                                                                                                                                                                                                                                                                                                                                                                                                                                                                                                                                            | % Overlap with Site Boundary (if any):                                  |
| Local Geological Site                                                                                                                                                                                                                                                                                                                                                                                                                                                                                                                                                                                                                                                                                                                                                                                                                                                                                                                                                                                                                                                                                                                                                                                                                                                                                                                                                                                                                                                                                                                                                                                                                                                                                                                                                                                                                                                                                                                                                                                                                                                                                                          | Distance: 3441m - Baston No. 2 Pit                                      |
|                                                                                                                                                                                                                                                                                                                                                                                                                                                                                                                                                                                                                                                                                                                                                                                                                                                                                                                                                                                                                                                                                                                                                                                                                                                                                                                                                                                                                                                                                                                                                                                                                                                                                                                                                                                                                                                                                                                                                                                                                                                                                                                                | % Overlap with Site Boundary (if any):                                  |
| Regionally Important Geological Site                                                                                                                                                                                                                                                                                                                                                                                                                                                                                                                                                                                                                                                                                                                                                                                                                                                                                                                                                                                                                                                                                                                                                                                                                                                                                                                                                                                                                                                                                                                                                                                                                                                                                                                                                                                                                                                                                                                                                                                                                                                                                           | Distance:                                                               |
|                                                                                                                                                                                                                                                                                                                                                                                                                                                                                                                                                                                                                                                                                                                                                                                                                                                                                                                                                                                                                                                                                                                                                                                                                                                                                                                                                                                                                                                                                                                                                                                                                                                                                                                                                                                                                                                                                                                                                                                                                                                                                                                                | % Overlap with Site Boundary (if any):                                  |
| Local Wildlife Site                                                                                                                                                                                                                                                                                                                                                                                                                                                                                                                                                                                                                                                                                                                                                                                                                                                                                                                                                                                                                                                                                                                                                                                                                                                                                                                                                                                                                                                                                                                                                                                                                                                                                                                                                                                                                                                                                                                                                                                                                                                                                                            | Distance: 2092m - Deeping Mill Stream                                   |
|                                                                                                                                                                                                                                                                                                                                                                                                                                                                                                                                                                                                                                                                                                                                                                                                                                                                                                                                                                                                                                                                                                                                                                                                                                                                                                                                                                                                                                                                                                                                                                                                                                                                                                                                                                                                                                                                                                                                                                                                                                                                                                                                | % Overlap with Site Boundary (if any):                                  |
| Local Nature Reserve                                                                                                                                                                                                                                                                                                                                                                                                                                                                                                                                                                                                                                                                                                                                                                                                                                                                                                                                                                                                                                                                                                                                                                                                                                                                                                                                                                                                                                                                                                                                                                                                                                                                                                                                                                                                                                                                                                                                                                                                                                                                                                           | Distance: 10256m - Grimeshaw Wood                                       |
|                                                                                                                                                                                                                                                                                                                                                                                                                                                                                                                                                                                                                                                                                                                                                                                                                                                                                                                                                                                                                                                                                                                                                                                                                                                                                                                                                                                                                                                                                                                                                                                                                                                                                                                                                                                                                                                                                                                                                                                                                                                                                                                                | % Overlap with Site Boundary (if any):                                  |
| Ancient Woodland                                                                                                                                                                                                                                                                                                                                                                                                                                                                                                                                                                                                                                                                                                                                                                                                                                                                                                                                                                                                                                                                                                                                                                                                                                                                                                                                                                                                                                                                                                                                                                                                                                                                                                                                                                                                                                                                                                                                                                                                                                                                                                               | Distance: 5979m - Park Wood                                             |
|                                                                                                                                                                                                                                                                                                                                                                                                                                                                                                                                                                                                                                                                                                                                                                                                                                                                                                                                                                                                                                                                                                                                                                                                                                                                                                                                                                                                                                                                                                                                                                                                                                                                                                                                                                                                                                                                                                                                                                                                                                                                                                                                | % Overlap with Site Boundary (if any):                                  |
| Priority Habitat                                                                                                                                                                                                                                                                                                                                                                                                                                                                                                                                                                                                                                                                                                                                                                                                                                                                                                                                                                                                                                                                                                                                                                                                                                                                                                                                                                                                                                                                                                                                                                                                                                                                                                                                                                                                                                                                                                                                                                                                                                                                                                               | Distance: 1252m - Coastal and floodplain grazing marsh                  |
|                                                                                                                                                                                                                                                                                                                                                                                                                                                                                                                                                                                                                                                                                                                                                                                                                                                                                                                                                                                                                                                                                                                                                                                                                                                                                                                                                                                                                                                                                                                                                                                                                                                                                                                                                                                                                                                                                                                                                                                                                                                                                                                                | % Overlap with Site Boundary (if any):                                  |
| LUCTORIO EN UN CONTROL                                                                                                                                                                                                                                                                                                                                                                                                                                                                                                                                                                                                                                                                                                                                                                                                                                                                                                                                                                                                                                                                                                                                                                                                                                                                                                                                                                                                                                                                                                                                                                                                                                                                                                                                                                                                                                                                                                                                                                                                                                                                                                         |                                                                         |
| HISTORIC ENVIRONMENT                                                                                                                                                                                                                                                                                                                                                                                                                                                                                                                                                                                                                                                                                                                                                                                                                                                                                                                                                                                                                                                                                                                                                                                                                                                                                                                                                                                                                                                                                                                                                                                                                                                                                                                                                                                                                                                                                                                                                                                                                                                                                                           | Distance 4507 to The Old Day 1 A 171 5 1147                             |
| Grade I Listed Building                                                                                                                                                                                                                                                                                                                                                                                                                                                                                                                                                                                                                                                                                                                                                                                                                                                                                                                                                                                                                                                                                                                                                                                                                                                                                                                                                                                                                                                                                                                                                                                                                                                                                                                                                                                                                                                                                                                                                                                                                                                                                                        | Distance: 1527m - The Old Rectory And The East Wing                     |
| One do 11% Linto d Porti                                                                                                                                                                                                                                                                                                                                                                                                                                                                                                                                                                                                                                                                                                                                                                                                                                                                                                                                                                                                                                                                                                                                                                                                                                                                                                                                                                                                                                                                                                                                                                                                                                                                                                                                                                                                                                                                                                                                                                                                                                                                                                       | No. of Grade I Listed Buildings within Site Boundary (if any): 0        |
| Grade II* Listed Building                                                                                                                                                                                                                                                                                                                                                                                                                                                                                                                                                                                                                                                                                                                                                                                                                                                                                                                                                                                                                                                                                                                                                                                                                                                                                                                                                                                                                                                                                                                                                                                                                                                                                                                                                                                                                                                                                                                                                                                                                                                                                                      | Distance: 2157m - Bridge, Over The River Welland                        |
| Crede III leted Duil-live                                                                                                                                                                                                                                                                                                                                                                                                                                                                                                                                                                                                                                                                                                                                                                                                                                                                                                                                                                                                                                                                                                                                                                                                                                                                                                                                                                                                                                                                                                                                                                                                                                                                                                                                                                                                                                                                                                                                                                                                                                                                                                      | No. of Grade II* Listed Buildings within Site Boundary (if any): 0      |
| Grade II Listed Building                                                                                                                                                                                                                                                                                                                                                                                                                                                                                                                                                                                                                                                                                                                                                                                                                                                                                                                                                                                                                                                                                                                                                                                                                                                                                                                                                                                                                                                                                                                                                                                                                                                                                                                                                                                                                                                                                                                                                                                                                                                                                                       | Distance: 1318m - Towngate Farm House, Farmbuildings, Wall And Railings |
| Schodulad Manument                                                                                                                                                                                                                                                                                                                                                                                                                                                                                                                                                                                                                                                                                                                                                                                                                                                                                                                                                                                                                                                                                                                                                                                                                                                                                                                                                                                                                                                                                                                                                                                                                                                                                                                                                                                                                                                                                                                                                                                                                                                                                                             | No. of Grade II Listed Buildings within Site Boundary (if any): 0       |
| Scheduled Monument                                                                                                                                                                                                                                                                                                                                                                                                                                                                                                                                                                                                                                                                                                                                                                                                                                                                                                                                                                                                                                                                                                                                                                                                                                                                                                                                                                                                                                                                                                                                                                                                                                                                                                                                                                                                                                                                                                                                                                                                                                                                                                             | Distance: 1503m - Village cross, Towngate                               |
|                                                                                                                                                                                                                                                                                                                                                                                                                                                                                                                                                                                                                                                                                                                                                                                                                                                                                                                                                                                                                                                                                                                                                                                                                                                                                                                                                                                                                                                                                                                                                                                                                                                                                                                                                                                                                                                                                                                                                                                                                                                                                                                                | % Overlap with Site Boundary (if any):                                  |

| Conservation Area                            | Distance: 1160m - Market Deeping Conservation Area                                               |
|----------------------------------------------|--------------------------------------------------------------------------------------------------|
| CONSCIVATION AIGA                            | % Overlap with Site Boundary (if any):                                                           |
| Registered Park and Garden                   | Distance: 5772m - Greatford Hall                                                                 |
| r togistored i direand Cardon                | % Overlap with Site Boundary (if any):                                                           |
| LANDSCAPE                                    | 70 Overlag man one Boardary (in any).                                                            |
| Tree Preservation Order (TPO)                | Distance: 964m - 113-Market Deeping (Lady Margarets Avenue)                                      |
| ( 1,                                         | No. of TPO's within Site Boundary (if any): 0                                                    |
|                                              |                                                                                                  |
| Flood Zone 2                                 | Distance: 184                                                                                    |
|                                              | % Overlap with Site Boundary (if any):                                                           |
| Flood Zone 3                                 | Distance: 184                                                                                    |
|                                              | % Overlap with Site Boundary (if any):                                                           |
| LAND, SOIL, AND WATER RESOURCES              |                                                                                                  |
| Agricultural Land Classification – Grade I   | % Overlap with Site Boundary (if any): No Overlap with Grade 1 Agricultural Land                 |
| Agricultural Land Classification – Grade II  | % Overlap with Site Boundary (if any): 100% - Overlap with Grade 2 Agricultural Land             |
| Agricultural Land Classification – Grade III | % Overlap with Site Boundary (if any): No Overlap with Grade 3 Agricultural Land                 |
| Mineral Safeguarding Area                    | % Overlap with Site Boundary (if any): Sand and Gravel Minerals Safeguarding Area (100% Overlap) |
| Mineral Consultation Area                    | % Overlap with Site Boundary (if any):                                                           |
| River                                        | Distance: 1803m                                                                                  |
|                                              | % Overlap with Site Boundary (if any):                                                           |
| Source Protection Zone                       | % Overlap with Site Boundary (if any): No overlap with Source Protection Zones                   |
| COMMUNITY WELLBEING                          |                                                                                                  |
| Employment Site                              | Distance: 0m - SKLP177                                                                           |
|                                              | % Overlap with Site Boundary (if any): 99                                                        |
| Primary Service - Shop                       | Distance: 1044m                                                                                  |
|                                              | No. of Shops within Site Boundary (if any): 0                                                    |
| Primary Service – Primary School             | Distance: 1116m                                                                                  |
|                                              | No. of Primary Schools within Site Boundary (if any): 0                                          |
| Primary Service – Secondary School/College   | Distance: 1794m                                                                                  |
|                                              | No. of Secondary Schools/Colleges within Site Boundary (if any): 0                               |
| Primary Service – Surgery                    | Distance: 971m                                                                                   |
|                                              | No. of Surgeries within Site Boundary (if any): 0                                                |
| Town Centre                                  | Distance: 1641m - Deepings Town Centre                                                           |
|                                              | % Overlap with Site Boundary (if any):                                                           |
| Open Space                                   | Distance: 42m - Deeping Sports and Social Club                                                   |
|                                              | % Overlap with Site Boundary (if any): 0                                                         |
| TRANSPORTATION Due Deuts                     | Distance 4445 as                                                                                 |
| Bus Route                                    | Distance: 1415m                                                                                  |
| Bus Stop                                     | Distance: 907m                                                                                   |
| Train Ctation                                | No. of Bus Stops within Site Boundary (if any): 0                                                |
| Train Station                                | Distance: 12657m                                                                                 |
|                                              | No. of Train Stations within Site Boundary (if any): 0                                           |
| Public Right of Way (PROW)                   | Distance: 294m - Market Deeping                                                                  |

Notes:

\* Distances from sites to constraints have been calculated from a single point at the centre of each site boundary

\*\* % Overlaps and Point Counts have been generated using the full extent of the site boundary of each site

<sup>\*\*\*</sup> In cases where % Overlap is 0 this means the constraint is **adjacent** to the site. Sites with no overlaps will be left blank

Site Name Land east of Ermine Street, Ancaster

Site Area (ha) 0.9