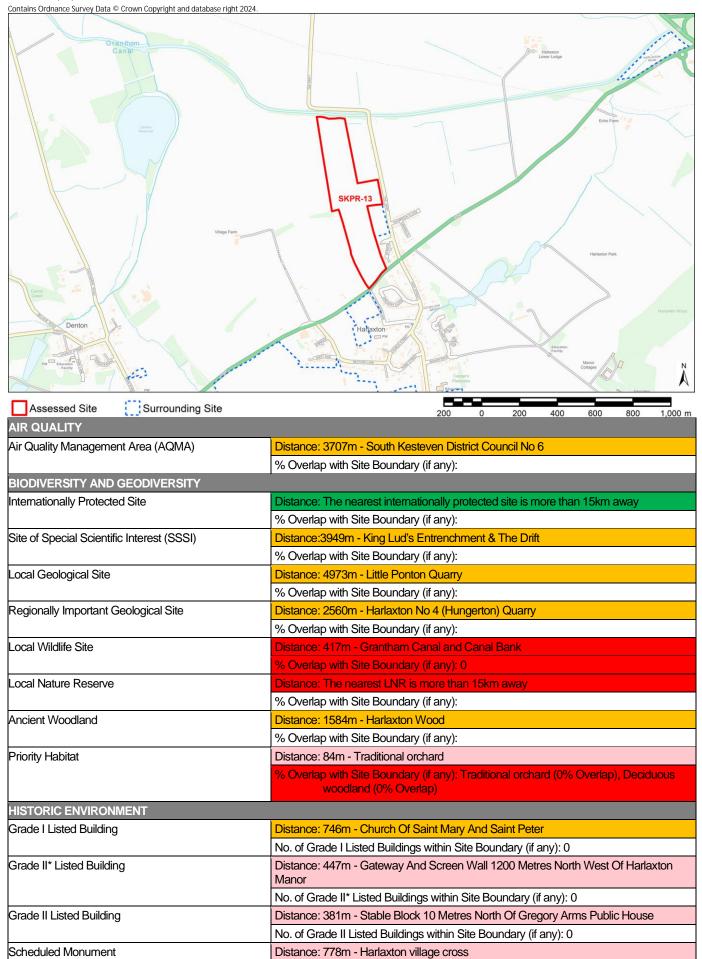

| Distance: 3692m                                                                      |
|                                              | No. of Train Stations within Site Boundary (if any): 0                               |
| Public Right of Way (PROW)                   | Distance: 43m - Correct line of Fp3 LCC 16.02.16                                     |

Notes:

\* Distances from sites to constraints have been calculated from a single point at the centre of each site boundary

\*\* % Overlaps and Point Counts have been generated using the full extent of the site boundary of each site

\*\*\* In cases where % Overlap is 0 this means the constraint is **adjacent** to the site. Sites with no overlaps will be left blank

Site Name Land to the west of The Drift

Site Area (ha) 14.12



|                                              | % Overlap with Site Boundary (if any):                                              |
|----------------------------------------------|-------------------------------------------------------------------------------------|
| Conservation Area                            | Distance: 502m - Harlaxton Conservation Area                                        |
|                                              | % Overlap with Site Boundary (if any):                                              |
| Registered Park and Garden                   | Distance: 428m - Harlaxton Manor                                                    |
|                                              | % Overlap with Site Boundary (if any):