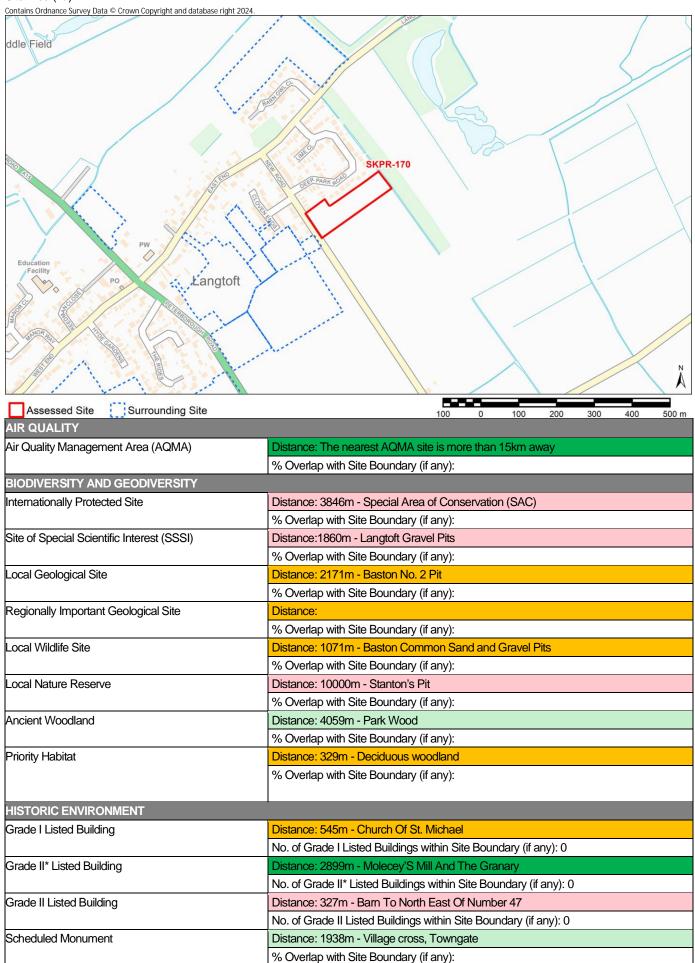

Site Name Extension to Northfields Industrial Estate

Site Area (ha) 14

| Site Area (ha) 14 Contains Ordnance Survey Data © Crown Copyright and database right 2024.                                                                                                                                                                                                                                                                                                                                                                                                                                                                                                                                                                                                                                                                                                                                                                                                                                                                                                                                                                                                                                                                                                                                                                                                                                                                                                                                                                                                                                                                                                                                                                                                                                                                                                                                                                                                                                                                                                                                                                                                                                     | Skine's Meadow  Skines Meadow Farm  TOWNCIATE EAST  Sheepskin is        |
|--------------------------------------------------------------------------------------------------------------------------------------------------------------------------------------------------------------------------------------------------------------------------------------------------------------------------------------------------------------------------------------------------------------------------------------------------------------------------------------------------------------------------------------------------------------------------------------------------------------------------------------------------------------------------------------------------------------------------------------------------------------------------------------------------------------------------------------------------------------------------------------------------------------------------------------------------------------------------------------------------------------------------------------------------------------------------------------------------------------------------------------------------------------------------------------------------------------------------------------------------------------------------------------------------------------------------------------------------------------------------------------------------------------------------------------------------------------------------------------------------------------------------------------------------------------------------------------------------------------------------------------------------------------------------------------------------------------------------------------------------------------------------------------------------------------------------------------------------------------------------------------------------------------------------------------------------------------------------------------------------------------------------------------------------------------------------------------------------------------------------------|-------------------------------------------------------------------------|
| Assessed Site Surrounding Site                                                                                                                                                                                                                                                                                                                                                                                                                                                                                                                                                                                                                                                                                                                                                                                                                                                                                                                                                                                                                                                                                                                                                                                                                                                                                                                                                                                                                                                                                                                                                                                                                                                                                                                                                                                                                                                                                                                                                                                                                                                                                                 |                                                                         |
| AIR QUALITY                                                                                                                                                                                                                                                                                                                                                                                                                                                                                                                                                                                                                                                                                                                                                                                                                                                                                                                                                                                                                                                                                                                                                                                                                                                                                                                                                                                                                                                                                                                                                                                                                                                                                                                                                                                                                                                                                                                                                                                                                                                                                                                    | 100 0 100 200 300 400 500 m                                             |
| Air Quality Management Area (AQMA)                                                                                                                                                                                                                                                                                                                                                                                                                                                                                                                                                                                                                                                                                                                                                                                                                                                                                                                                                                                                                                                                                                                                                                                                                                                                                                                                                                                                                                                                                                                                                                                                                                                                                                                                                                                                                                                                                                                                                                                                                                                                                             | Distance: 14743m - AQMA No.1                                            |
| The same of the state of the st | % Overlap with Site Boundary (if any):                                  |
| BIODIVERSITY AND GEODIVERSITY                                                                                                                                                                                                                                                                                                                                                                                                                                                                                                                                                                                                                                                                                                                                                                                                                                                                                                                                                                                                                                                                                                                                                                                                                                                                                                                                                                                                                                                                                                                                                                                                                                                                                                                                                                                                                                                                                                                                                                                                                                                                                                  |                                                                         |
| Internationally Protected Site                                                                                                                                                                                                                                                                                                                                                                                                                                                                                                                                                                                                                                                                                                                                                                                                                                                                                                                                                                                                                                                                                                                                                                                                                                                                                                                                                                                                                                                                                                                                                                                                                                                                                                                                                                                                                                                                                                                                                                                                                                                                                                 | Distance: 5328m - Special Area of Conservation (SAC)                    |
| ,                                                                                                                                                                                                                                                                                                                                                                                                                                                                                                                                                                                                                                                                                                                                                                                                                                                                                                                                                                                                                                                                                                                                                                                                                                                                                                                                                                                                                                                                                                                                                                                                                                                                                                                                                                                                                                                                                                                                                                                                                                                                                                                              | % Overlap with Site Boundary (if any):                                  |
| Site of Special Scientific Interest (SSSI)                                                                                                                                                                                                                                                                                                                                                                                                                                                                                                                                                                                                                                                                                                                                                                                                                                                                                                                                                                                                                                                                                                                                                                                                                                                                                                                                                                                                                                                                                                                                                                                                                                                                                                                                                                                                                                                                                                                                                                                                                                                                                     | Distance:2419m - Cross Drain                                            |
| , ,                                                                                                                                                                                                                                                                                                                                                                                                                                                                                                                                                                                                                                                                                                                                                                                                                                                                                                                                                                                                                                                                                                                                                                                                                                                                                                                                                                                                                                                                                                                                                                                                                                                                                                                                                                                                                                                                                                                                                                                                                                                                                                                            | % Overlap with Site Boundary (if any):                                  |
| Local Geological Site                                                                                                                                                                                                                                                                                                                                                                                                                                                                                                                                                                                                                                                                                                                                                                                                                                                                                                                                                                                                                                                                                                                                                                                                                                                                                                                                                                                                                                                                                                                                                                                                                                                                                                                                                                                                                                                                                                                                                                                                                                                                                                          | Distance: 3441m - Baston No. 2 Pit                                      |
|                                                                                                                                                                                                                                                                                                                                                                                                                                                                                                                                                                                                                                                                                                                                                                                                                                                                                                                                                                                                                                                                                                                                                                                                                                                                                                                                                                                                                                                                                                                                                                                                                                                                                                                                                                                                                                                                                                                                                                                                                                                                                                                                | % Overlap with Site Boundary (if any):                                  |
| Regionally Important Geological Site                                                                                                                                                                                                                                                                                                                                                                                                                                                                                                                                                                                                                                                                                                                                                                                                                                                                                                                                                                                                                                                                                                                                                                                                                                                                                                                                                                                                                                                                                                                                                                                                                                                                                                                                                                                                                                                                                                                                                                                                                                                                                           | Distance:                                                               |
|                                                                                                                                                                                                                                                                                                                                                                                                                                                                                                                                                                                                                                                                                                                                                                                                                                                                                                                                                                                                                                                                                                                                                                                                                                                                                                                                                                                                                                                                                                                                                                                                                                                                                                                                                                                                                                                                                                                                                                                                                                                                                                                                | % Overlap with Site Boundary (if any):                                  |
| Local Wildlife Site                                                                                                                                                                                                                                                                                                                                                                                                                                                                                                                                                                                                                                                                                                                                                                                                                                                                                                                                                                                                                                                                                                                                                                                                                                                                                                                                                                                                                                                                                                                                                                                                                                                                                                                                                                                                                                                                                                                                                                                                                                                                                                            | Distance: 2092m - Deeping Mill Stream                                   |
|                                                                                                                                                                                                                                                                                                                                                                                                                                                                                                                                                                                                                                                                                                                                                                                                                                                                                                                                                                                                                                                                                                                                                                                                                                                                                                                                                                                                                                                                                                                                                                                                                                                                                                                                                                                                                                                                                                                                                                                                                                                                                                                                | % Overlap with Site Boundary (if any):                                  |
| Local Nature Reserve                                                                                                                                                                                                                                                                                                                                                                                                                                                                                                                                                                                                                                                                                                                                                                                                                                                                                                                                                                                                                                                                                                                                                                                                                                                                                                                                                                                                                                                                                                                                                                                                                                                                                                                                                                                                                                                                                                                                                                                                                                                                                                           | Distance: 10256m - Grimeshaw Wood                                       |
|                                                                                                                                                                                                                                                                                                                                                                                                                                                                                                                                                                                                                                                                                                                                                                                                                                                                                                                                                                                                                                                                                                                                                                                                                                                                                                                                                                                                                                                                                                                                                                                                                                                                                                                                                                                                                                                                                                                                                                                                                                                                                                                                | % Overlap with Site Boundary (if any):                                  |
| Ancient Woodland                                                                                                                                                                                                                                                                                                                                                                                                                                                                                                                                                                                                                                                                                                                                                                                                                                                                                                                                                                                                                                                                                                                                                                                                                                                                                                                                                                                                                                                                                                                                                                                                                                                                                                                                                                                                                                                                                                                                                                                                                                                                                                               | Distance: 5979m - Park Wood                                             |
|                                                                                                                                                                                                                                                                                                                                                                                                                                                                                                                                                                                                                                                                                                                                                                                                                                                                                                                                                                                                                                                                                                                                                                                                                                                                                                                                                                                                                                                                                                                                                                                                                                                                                                                                                                                                                                                                                                                                                                                                                                                                                                                                | % Overlap with Site Boundary (if any):                                  |
| Priority Habitat                                                                                                                                                                                                                                                                                                                                                                                                                                                                                                                                                                                                                                                                                                                                                                                                                                                                                                                                                                                                                                                                                                                                                                                                                                                                                                                                                                                                                                                                                                                                                                                                                                                                                                                                                                                                                                                                                                                                                                                                                                                                                                               | Distance: 1252m - Coastal and floodplain grazing marsh                  |
|                                                                                                                                                                                                                                                                                                                                                                                                                                                                                                                                                                                                                                                                                                                                                                                                                                                                                                                                                                                                                                                                                                                                                                                                                                                                                                                                                                                                                                                                                                                                                                                                                                                                                                                                                                                                                                                                                                                                                                                                                                                                                                                                | % Overlap with Site Boundary (if any):                                  |
| LUCTORIO EN UN CONTROL                                                                                                                                                                                                                                                                                                                                                                                                                                                                                                                                                                                                                                                                                                                                                                                                                                                                                                                                                                                                                                                                                                                                                                                                                                                                                                                                                                                                                                                                                                                                                                                                                                                                                                                                                                                                                                                                                                                                                                                                                                                                                                         |                                                                         |
| HISTORIC ENVIRONMENT                                                                                                                                                                                                                                                                                                                                                                                                                                                                                                                                                                                                                                                                                                                                                                                                                                                                                                                                                                                                                                                                                                                                                                                                                                                                                                                                                                                                                                                                                                                                                                                                                                                                                                                                                                                                                                                                                                                                                                                                                                                                                                           | Distance 4507 to The Old Day 1 A 171 5 1147                             |
| Grade I Listed Building                                                                                                                                                                                                                                                                                                                                                                                                                                                                                                                                                                                                                                                                                                                                                                                                                                                                                                                                                                                                                                                                                                                                                                                                                                                                                                                                                                                                                                                                                                                                                                                                                                                                                                                                                                                                                                                                                                                                                                                                                                                                                                        | Distance: 1527m - The Old Rectory And The East Wing                     |
| One do 11% Linto d Porti                                                                                                                                                                                                                                                                                                                                                                                                                                                                                                                                                                                                                                                                                                                                                                                                                                                                                                                                                                                                                                                                                                                                                                                                                                                                                                                                                                                                                                                                                                                                                                                                                                                                                                                                                                                                                                                                                                                                                                                                                                                                                                       | No. of Grade I Listed Buildings within Site Boundary (if any): 0        |
| Grade II* Listed Building                                                                                                                                                                                                                                                                                                                                                                                                                                                                                                                                                                                                                                                                                                                                                                                                                                                                                                                                                                                                                                                                                                                                                                                                                                                                                                                                                                                                                                                                                                                                                                                                                                                                                                                                                                                                                                                                                                                                                                                                                                                                                                      | Distance: 2157m - Bridge, Over The River Welland                        |
| Crede III leted Duil-live                                                                                                                                                                                                                                                                                                                                                                                                                                                                                                                                                                                                                                                                                                                                                                                                                                                                                                                                                                                                                                                                                                                                                                                                                                                                                                                                                                                                                                                                                                                                                                                                                                                                                                                                                                                                                                                                                                                                                                                                                                                                                                      | No. of Grade II* Listed Buildings within Site Boundary (if any): 0      |
| Grade II Listed Building                                                                                                                                                                                                                                                                                                                                                                                                                                                                                                                                                                                                                                                                                                                                                                                                                                                                                                                                                                                                                                                                                                                                                                                                                                                                                                                                                                                                                                                                                                                                                                                                                                                                                                                                                                                                                                                                                                                                                                                                                                                                                                       | Distance: 1318m - Towngate Farm House, Farmbuildings, Wall And Railings |
| Schodulad Manument                                                                                                                                                                                                                                                                                                                                                                                                                                                                                                                                                                                                                                                                                                                                                                                                                                                                                                                                                                                                                                                                                                                                                                                                                                                                                                                                                                                                                                                                                                                                                                                                                                                                                                                                                                                                                                                                                                                                                                                                                                                                                                             | No. of Grade II Listed Buildings within Site Boundary (if any): 0       |
| Scheduled Monument                                                                                                                                                                                                                                                                                                                                                                                                                                                                                                                                                                                                                                                                                                                                                                                                                                                                                                                                                                                                                                                                                                                                                                                                                                                                                                                                                                                                                                                                                                                                                                                                                                                                                                                                                                                                                                                                                                                                                                                                                                                                                                             | Distance: 1503m - Village cross, Towngate                               |
|                                                                                                                                                                                                                                                                                                                                                                                                                                                                                                                                                                                                                                                                                                                                                                                                                                                                                                                                                                                                                                                                                                                                                                                                                                                                                                                                                                                                                                                                                                                                                                                                                                                                                                                                                                                                                                                                                                                                                                                                                                                                                                                                | % Overlap with Site Boundary (if any):                                  |