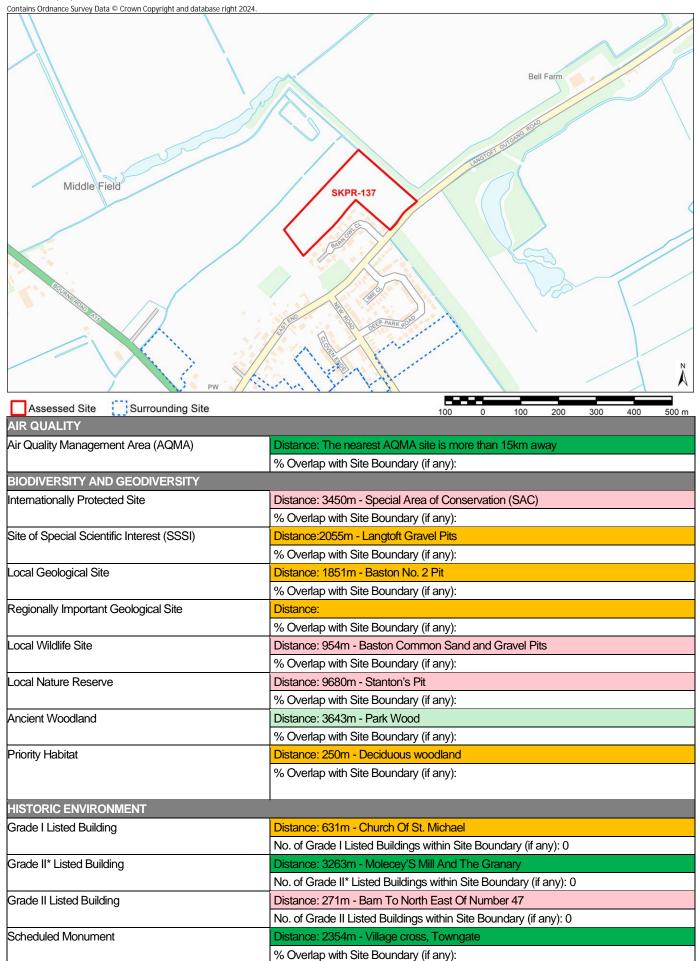

|
| Train Station                                | Distance: 11211m                                                                                            |
| Public Right of Way (PROW)                   | No. of Train Stations within Site Boundary (if any): 0  Distance: 115m - Fp from Cemetery Easterly TF 11 SW |

Notes:

\* Distances from sites to constraints have been calculated from a single point at the centre of each site boundary \*\* % Overlaps and Point Counts have been generated using the full extent of the site boundary of each site

<sup>\*\*\*</sup> In cases where % Overlap is 0 this means the constraint is **adjacent** to the site. Sites with no overlaps will be left blank

Site Name Land to the North of Langtoft Outgang Road/Barn Owl Close, Langtoft

Site Area (ha) 3.7



| Conservation Area                            | Distance: 45m - Langtoft Conservation Area                                                                                                         |
|----------------------------------------------|----------------------------------------------------------------------------------------------------------------------------------------------------|
|                                              | % Overlap with Site Boundary (if any): 0                                                                                                           |
| Registered Park and Garden                   | Distance: 4204m - Greatford Hall                                                                                                                   |
|