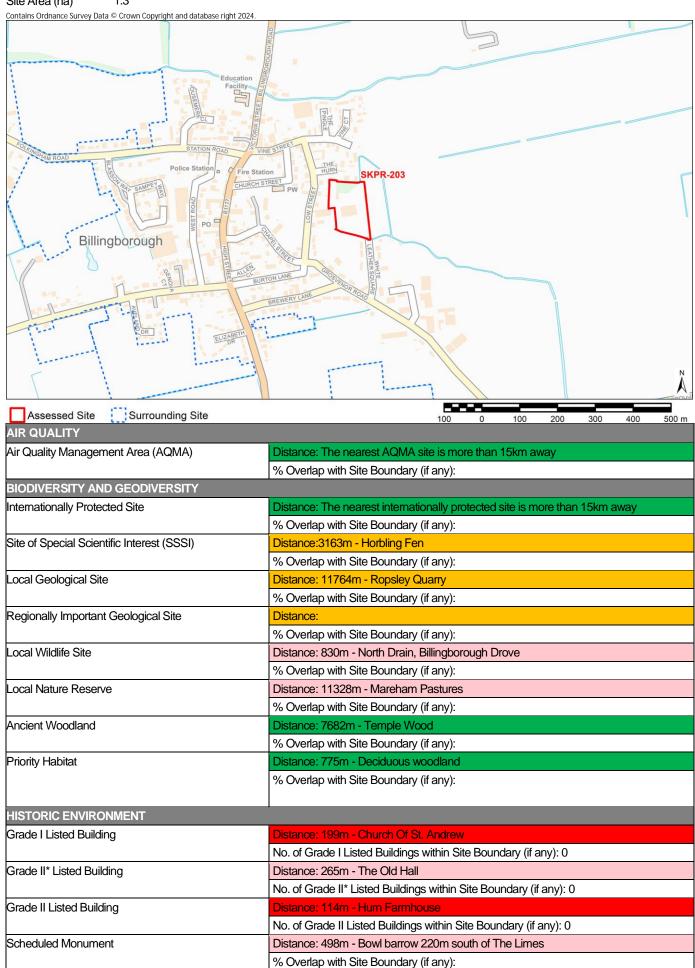

Site Name Extension to Northfields Industrial Estate

Site Area (ha) 14

| Site Area (ha) 14 Contains Ordnance Survey Data © Crown Copyright and database right 2024.                                                                                                                                                                                                                                                                                                                                                                                                                                                                                                                                                                                                                                                                                                                                                                                                                                                                                                                                                                                                                                                                                                                                                                                                                                                                                                                                                                                                                                                                                                                                                                                                                                                                                                                                                                                                                                                                                                                                                                                                                                     | Skine's Meadow  Skines Meadow Farm  TOWNCIATE EAST  Sheepskin is        |
|--------------------------------------------------------------------------------------------------------------------------------------------------------------------------------------------------------------------------------------------------------------------------------------------------------------------------------------------------------------------------------------------------------------------------------------------------------------------------------------------------------------------------------------------------------------------------------------------------------------------------------------------------------------------------------------------------------------------------------------------------------------------------------------------------------------------------------------------------------------------------------------------------------------------------------------------------------------------------------------------------------------------------------------------------------------------------------------------------------------------------------------------------------------------------------------------------------------------------------------------------------------------------------------------------------------------------------------------------------------------------------------------------------------------------------------------------------------------------------------------------------------------------------------------------------------------------------------------------------------------------------------------------------------------------------------------------------------------------------------------------------------------------------------------------------------------------------------------------------------------------------------------------------------------------------------------------------------------------------------------------------------------------------------------------------------------------------------------------------------------------------|-------------------------------------------------------------------------|
| Assessed Site Surrounding Site                                                                                                                                                                                                                                                                                                                                                                                                                                                                                                                                                                                                                                                                                                                                                                                                                                                                                                                                                                                                                                                                                                                                                                                                                                                                                                                                                                                                                                                                                                                                                                                                                                                                                                                                                                                                                                                                                                                                                                                                                                                                                                 |                                                                         |
| AIR QUALITY                                                                                                                                                                                                                                                                                                                                                                                                                                                                                                                                                                                                                                                                                                                                                                                                                                                                                                                                                                                                                                                                                                                                                                                                                                                                                                                                                                                                                                                                                                                                                                                                                                                                                                                                                                                                                                                                                                                                                                                                                                                                                                                    | 100 0 100 200 300 400 500 m                                             |
| Air Quality Management Area (AQMA)                                                                                                                                                                                                                                                                                                                                                                                                                                                                                                                                                                                                                                                                                                                                                                                                                                                                                                                                                                                                                                                                                                                                                                                                                                                                                                                                                                                                                                                                                                                                                                                                                                                                                                                                                                                                                                                                                                                                                                                                                                                                                             | Distance: 14743m - AQMA No.1                                            |
| The same of the state of the st | % Overlap with Site Boundary (if any):                                  |
| BIODIVERSITY AND GEODIVERSITY                                                                                                                                                                                                                                                                                                                                                                                                                                                                                                                                                                                                                                                                                                                                                                                                                                                                                                                                                                                                                                                                                                                                                                                                                                                                                                                                                                                                                                                                                                                                                                                                                                                                                                                                                                                                                                                                                                                                                                                                                                                                                                  |                                                                         |
| Internationally Protected Site                                                                                                                                                                                                                                                                                                                                                                                                                                                                                                                                                                                                                                                                                                                                                                                                                                                                                                                                                                                                                                                                                                                                                                                                                                                                                                                                                                                                                                                                                                                                                                                                                                                                                                                                                                                                                                                                                                                                                                                                                                                                                                 | Distance: 5328m - Special Area of Conservation (SAC)                    |
| ,                                                                                                                                                                                                                                                                                                                                                                                                                                                                                                                                                                                                                                                                                                                                                                                                                                                                                                                                                                                                                                                                                                                                                                                                                                                                                                                                                                                                                                                                                                                                                                                                                                                                                                                                                                                                                                                                                                                                                                                                                                                                                                                              | % Overlap with Site Boundary (if any):                                  |
| Site of Special Scientific Interest (SSSI)                                                                                                                                                                                                                                                                                                                                                                                                                                                                                                                                                                                                                                                                                                                                                                                                                                                                                                                                                                                                                                                                                                                                                                                                                                                                                                                                                                                                                                                                                                                                                                                                                                                                                                                                                                                                                                                                                                                                                                                                                                                                                     | Distance:2419m - Cross Drain                                            |
| , ,                                                                                                                                                                                                                                                                                                                                                                                                                                                                                                                                                                                                                                                                                                                                                                                                                                                                                                                                                                                                                                                                                                                                                                                                                                                                                                                                                                                                                                                                                                                                                                                                                                                                                                                                                                                                                                                                                                                                                                                                                                                                                                                            | % Overlap with Site Boundary (if any):                                  |
| Local Geological Site                                                                                                                                                                                                                                                                                                                                                                                                                                                                                                                                                                                                                                                                                                                                                                                                                                                                                                                                                                                                                                                                                                                                                                                                                                                                                                                                                                                                                                                                                                                                                                                                                                                                                                                                                                                                                                                                                                                                                                                                                                                                                                          | Distance: 3441m - Baston No. 2 Pit                                      |
|                                                                                                                                                                                                                                                                                                                                                                                                                                                                                                                                                                                                                                                                                                                                                                                                                                                                                                                                                                                                                                                                                                                                                                                                                                                                                                                                                                                                                                                                                                                                                                                                                                                                                                                                                                                                                                                                                                                                                                                                                                                                                                                                | % Overlap with Site Boundary (if any):                                  |
| Regionally Important Geological Site                                                                                                                                                                                                                                                                                                                                                                                                                                                                                                                                                                                                                                                                                                                                                                                                                                                                                                                                                                                                                                                                                                                                                                                                                                                                                                                                                                                                                                                                                                                                                                                                                                                                                                                                                                                                                                                                                                                                                                                                                                                                                           | Distance:                                                               |
|                                                                                                                                                                                                                                                                                                                                                                                                                                                                                                                                                                                                                                                                                                                                                                                                                                                                                                                                                                                                                                                                                                                                                                                                                                                                                                                                                                                                                                                                                                                                                                                                                                                                                                                                                                                                                                                                                                                                                                                                                                                                                                                                | % Overlap with Site Boundary (if any):                                  |
| Local Wildlife Site                                                                                                                                                                                                                                                                                                                                                                                                                                                                                                                                                                                                                                                                                                                                                                                                                                                                                                                                                                                                                                                                                                                                                                                                                                                                                                                                                                                                                                                                                                                                                                                                                                                                                                                                                                                                                                                                                                                                                                                                                                                                                                            | Distance: 2092m - Deeping Mill Stream                                   |
|                                                                                                                                                                                                                                                                                                                                                                                                                                                                                                                                                                                                                                                                                                                                                                                                                                                                                                                                                                                                                                                                                                                                                                                                                                                                                                                                                                                                                                                                                                                                                                                                                                                                                                                                                                                                                                                                                                                                                                                                                                                                                                                                | % Overlap with Site Boundary (if any):                                  |
| Local Nature Reserve                                                                                                                                                                                                                                                                                                                                                                                                                                                                                                                                                                                                                                                                                                                                                                                                                                                                                                                                                                                                                                                                                                                                                                                                                                                                                                                                                                                                                                                                                                                                                                                                                                                                                                                                                                                                                                                                                                                                                                                                                                                                                                           | Distance: 10256m - Grimeshaw Wood                                       |
|                                                                                                                                                                                                                                                                                                                                                                                                                                                                                                                                                                                                                                                                                                                                                                                                                                                                                                                                                                                                                                                                                                                                                                                                                                                                                                                                                                                                                                                                                                                                                                                                                                                                                                                                                                                                                                                                                                                                                                                                                                                                                                                                | % Overlap with Site Boundary (if any):                                  |
| Ancient Woodland                                                                                                                                                                                                                                                                                                                                                                                                                                                                                                                                                                                                                                                                                                                                                                                                                                                                                                                                                                                                                                                                                                                                                                                                                                                                                                                                                                                                                                                                                                                                                                                                                                                                                                                                                                                                                                                                                                                                                                                                                                                                                                               | Distance: 5979m - Park Wood                                             |
|                                                                                                                                                                                                                                                                                                                                                                                                                                                                                                                                                                                                                                                                                                                                                                                                                                                                                                                                                                                                                                                                                                                                                                                                                                                                                                                                                                                                                                                                                                                                                                                                                                                                                                                                                                                                                                                                                                                                                                                                                                                                                                                                | % Overlap with Site Boundary (if any):                                  |
| Priority Habitat                                                                                                                                                                                                                                                                                                                                                                                                                                                                                                                                                                                                                                                                                                                                                                                                                                                                                                                                                                                                                                                                                                                                                                                                                                                                                                                                                                                                                                                                                                                                                                                                                                                                                                                                                                                                                                                                                                                                                                                                                                                                                                               | Distance: 1252m - Coastal and floodplain grazing marsh                  |
|                                                                                                                                                                                                                                                                                                                                                                                                                                                                                                                                                                                                                                                                                                                                                                                                                                                                                                                                                                                                                                                                                                                                                                                                                                                                                                                                                                                                                                                                                                                                                                                                                                                                                                                                                                                                                                                                                                                                                                                                                                                                                                                                | % Overlap with Site Boundary (if any):                                  |
| LUCTORIO EN UN CONTROL                                                                                                                                                                                                                                                                                                                                                                                                                                                                                                                                                                                                                                                                                                                                                                                                                                                                                                                                                                                                                                                                                                                                                                                                                                                                                                                                                                                                                                                                                                                                                                                                                                                                                                                                                                                                                                                                                                                                                                                                                                                                                                         |                                                                         |
| HISTORIC ENVIRONMENT                                                                                                                                                                                                                                                                                                                                                                                                                                                                                                                                                                                                                                                                                                                                                                                                                                                                                                                                                                                                                                                                                                                                                                                                                                                                                                                                                                                                                                                                                                                                                                                                                                                                                                                                                                                                                                                                                                                                                                                                                                                                                                           | Distance 4507 to The Old Day 1 A 171 5 1147                             |
| Grade I Listed Building                                                                                                                                                                                                                                                                                                                                                                                                                                                                                                                                                                                                                                                                                                                                                                                                                                                                                                                                                                                                                                                                                                                                                                                                                                                                                                                                                                                                                                                                                                                                                                                                                                                                                                                                                                                                                                                                                                                                                                                                                                                                                                        | Distance: 1527m - The Old Rectory And The East Wing                     |
| One do 11% Linto d Porti                                                                                                                                                                                                                                                                                                                                                                                                                                                                                                                                                                                                                                                                                                                                                                                                                                                                                                                                                                                                                                                                                                                                                                                                                                                                                                                                                                                                                                                                                                                                                                                                                                                                                                                                                                                                                                                                                                                                                                                                                                                                                                       | No. of Grade I Listed Buildings within Site Boundary (if any): 0        |
| Grade II* Listed Building                                                                                                                                                                                                                                                                                                                                                                                                                                                                                                                                                                                                                                                                                                                                                                                                                                                                                                                                                                                                                                                                                                                                                                                                                                                                                                                                                                                                                                                                                                                                                                                                                                                                                                                                                                                                                                                                                                                                                                                                                                                                                                      | Distance: 2157m - Bridge, Over The River Welland                        |
| Crede III leted Duil-live                                                                                                                                                                                                                                                                                                                                                                                                                                                                                                                                                                                                                                                                                                                                                                                                                                                                                                                                                                                                                                                                                                                                                                                                                                                                                                                                                                                                                                                                                                                                                                                                                                                                                                                                                                                                                                                                                                                                                                                                                                                                                                      | No. of Grade II* Listed Buildings within Site Boundary (if any): 0      |
| Grade II Listed Building                                                                                                                                                                                                                                                                                                                                                                                                                                                                                                                                                                                                                                                                                                                                                                                                                                                                                                                                                                                                                                                                                                                                                                                                                                                                                                                                                                                                                                                                                                                                                                                                                                                                                                                                                                                                                                                                                                                                                                                                                                                                                                       | Distance: 1318m - Towngate Farm House, Farmbuildings, Wall And Railings |
| Schodulad Manument                                                                                                                                                                                                                                                                                                                                                                                                                                                                                                                                                                                                                                                                                                                                                                                                                                                                                                                                                                                                                                                                                                                                                                                                                                                                                                                                                                                                                                                                                                                                                                                                                                                                                                                                                                                                                                                                                                                                                                                                                                                                                                             | No. of Grade II Listed Buildings within Site Boundary (if any): 0       |
| Scheduled Monument                                                                                                                                                                                                                                                                                                                                                                                                                                                                                                                                                                                                                                                                                                                                                                                                                                                                                                                                                                                                                                                                                                                                                                                                                                                                                                                                                                                                                                                                                                                                                                                                                                                                                                                                                                                                                                                                                                                                                                                                                                                                                                             | Distance: 1503m - Village cross, Towngate                               |
|                                                                                                                                                                                                                                                                                                                                                                                                                                                                                                                                                                                                                                                                                                                                                                                                                                                                                                                                                                                                                                                                                                                                                                                                                                                                                                                                                                                                                                                                                                                                                                                                                                                                                                                                                                                                                                                                                                                                                                                                                                                                                                                                | % Overlap with Site Boundary (if any):                                  |

| Conservation Area                            | Distance: 1160m - Market Deeping Conservation Area                                               |
|----------------------------------------------|--------------------------------------------------------------------------------------------------|
| CONSCIVATION AIGA                            | % Overlap with Site Boundary (if any):                                                           |
| Registered Park and Garden                   | Distance: 5772m - Greatford Hall                                                                 |
| r togistored i direand Cardon                | % Overlap with Site Boundary (if any):                                                           |
| LANDSCAPE                                    | 70 Overlag man one Boardary (in any).                                                            |
| Tree Preservation Order (TPO)                | Distance: 964m - 113-Market Deeping (Lady Margarets Avenue)                                      |
| ( 1,                                         | No. of TPO's within Site Boundary (if any): 0                                                    |
|                                              |                                                                                                  |
| Flood Zone 2                                 | Distance: 184                                                                                    |
|                                              | % Overlap with Site Boundary (if any):                                                           |
| Flood Zone 3                                 | Distance: 184                                                                                    |
|                                              | % Overlap with Site Boundary (if any):                                                           |
| LAND, SOIL, AND WATER RESOURCES              |                                                                                                  |
| Agricultural Land Classification – Grade I   | % Overlap with Site Boundary (if any): No Overlap with Grade 1 Agricultural Land                 |
| Agricultural Land Classification – Grade II  | % Overlap with Site Boundary (if any): 100% - Overlap with Grade 2 Agricultural Land             |
| Agricultural Land Classification – Grade III | % Overlap with Site Boundary (if any): No Overlap with Grade 3 Agricultural Land                 |
| Mineral Safeguarding Area                    | % Overlap with Site Boundary (if any): Sand and Gravel Minerals Safeguarding Area (100% Overlap) |
| Mineral Consultation Area                    | % Overlap with Site Boundary (if any):                                                           |
| River                                        | Distance: 1803m                                                                                  |
|                                              | % Overlap with Site Boundary (if any):                                                           |
| Source Protection Zone                       | % Overlap with Site Boundary (if any): No overlap with Source Protection Zones                   |
| COMMUNITY WELLBEING                          |                                                                                                  |
| Employment Site                              | Distance: 0m - SKLP177                                                                           |
|                                              | % Overlap with Site Boundary (if any): 99                                                        |
| Primary Service - Shop                       | Distance: 1044m                                                                                  |
|                                              | No. of Shops within Site Boundary (if any): 0                                                    |
| Primary Service – Primary School             | Distance: 1116m                                                                                  |
|                                              | No. of Primary Schools within Site Boundary (if any): 0                                          |
| Primary Service – Secondary School/College   | Distance: 1794m                                                                                  |
|                                              | No. of Secondary Schools/Colleges within Site Boundary (if any): 0                               |
| Primary Service – Surgery                    | Distance: 971m                                                                                   |
|                                              | No. of Surgeries within Site Boundary (if any): 0                                                |
| Town Centre                                  | Distance: 1641m - Deepings Town Centre                                                           |
|                                              | % Overlap with Site Boundary (if any):                                                           |
| Open Space                                   | Distance: 42m - Deeping Sports and Social Club                                                   |
|                                              | % Overlap with Site Boundary (if any): 0                                                         |
| TRANSPORTATION Due Deuts                     | Distance 4445 as                                                                                 |
| Bus Route                                    | Distance: 1415m                                                                                  |
| Bus Stop                                     | Distance: 907m                                                                                   |
| Train Ctation                                | No. of Bus Stops within Site Boundary (if any): 0                                                |
| Train Station                                | Distance: 12657m                                                                                 |
|                                              | No. of Train Stations within Site Boundary (if any): 0                                           |
| Public Right of Way (PROW)                   | Distance: 294m - Market Deeping                                                                  |