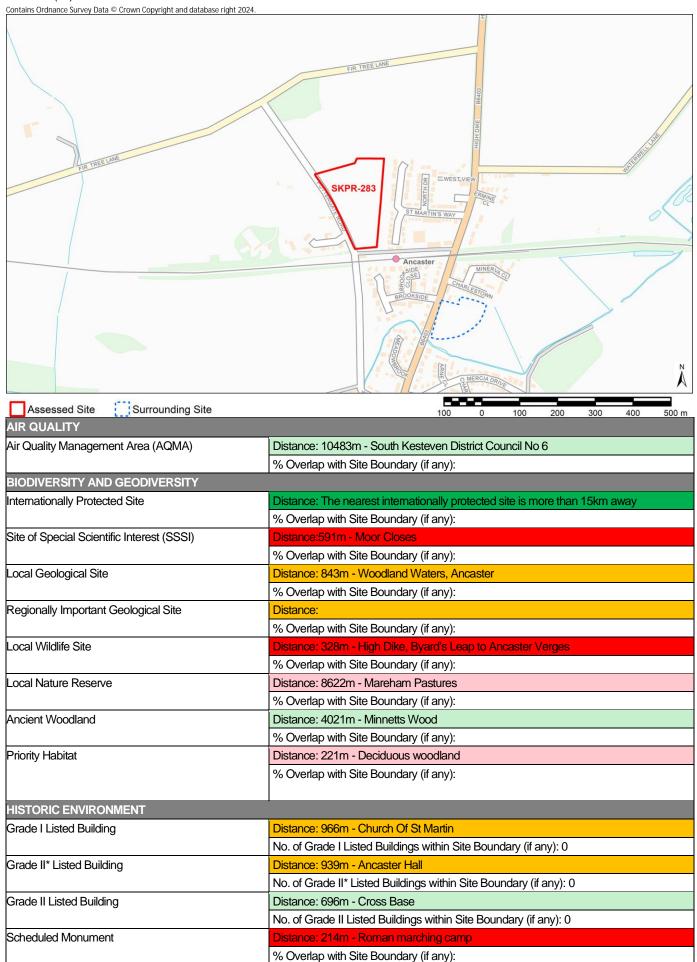

<sup>\*\*\*</sup> In cases where % Overlap is 0 this means the constraint is **adjacent** to the site. Sites with no overlaps will be left blank

Site Name Land east of Ermine Street, Ancaster

Site Area (ha) 0.9