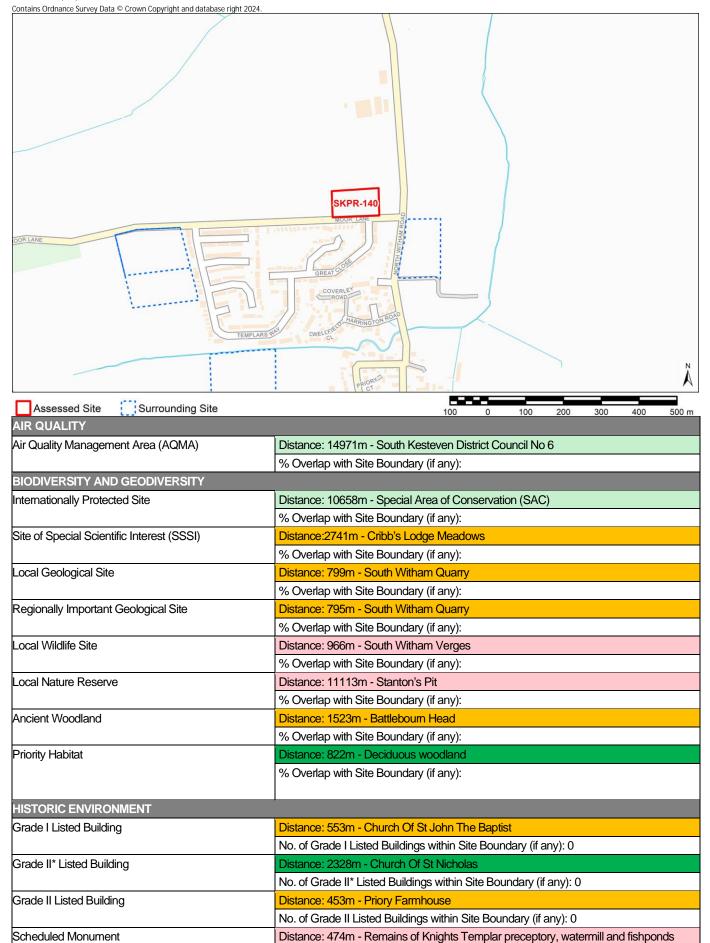

Site Name Extension to Northfields Industrial Estate

Site Area (ha) 14

| Site Area (ha) 14 Contains Ordnance Survey Data © Crown Copyright and database right 2024.                                                                                                                                                                                                                                                                                                                                                                                                                                                                                                                                                                                                                                                                                                                                                                                                                                                                                                                                                                                                                                                                                                                                                                                                                                                                                                                                                                                                                                                                                                                                                                                                                                                                                                                                                                                                                                                                                                                                                                                                                                     | Skine's Meadow  Skines Meadow Farm  TOWNCIATE EAST  Sheepskin is        |
|--------------------------------------------------------------------------------------------------------------------------------------------------------------------------------------------------------------------------------------------------------------------------------------------------------------------------------------------------------------------------------------------------------------------------------------------------------------------------------------------------------------------------------------------------------------------------------------------------------------------------------------------------------------------------------------------------------------------------------------------------------------------------------------------------------------------------------------------------------------------------------------------------------------------------------------------------------------------------------------------------------------------------------------------------------------------------------------------------------------------------------------------------------------------------------------------------------------------------------------------------------------------------------------------------------------------------------------------------------------------------------------------------------------------------------------------------------------------------------------------------------------------------------------------------------------------------------------------------------------------------------------------------------------------------------------------------------------------------------------------------------------------------------------------------------------------------------------------------------------------------------------------------------------------------------------------------------------------------------------------------------------------------------------------------------------------------------------------------------------------------------|-------------------------------------------------------------------------|
| Assessed Site Surrounding Site                                                                                                                                                                                                                                                                                                                                                                                                                                                                                                                                                                                                                                                                                                                                                                                                                                                                                                                                                                                                                                                                                                                                                                                                                                                                                                                                                                                                                                                                                                                                                                                                                                                                                                                                                                                                                                                                                                                                                                                                                                                                                                 |                                                                         |
| AIR QUALITY                                                                                                                                                                                                                                                                                                                                                                                                                                                                                                                                                                                                                                                                                                                                                                                                                                                                                                                                                                                                                                                                                                                                                                                                                                                                                                                                                                                                                                                                                                                                                                                                                                                                                                                                                                                                                                                                                                                                                                                                                                                                                                                    | 100 0 100 200 300 400 500 m                                             |
| Air Quality Management Area (AQMA)                                                                                                                                                                                                                                                                                                                                                                                                                                                                                                                                                                                                                                                                                                                                                                                                                                                                                                                                                                                                                                                                                                                                                                                                                                                                                                                                                                                                                                                                                                                                                                                                                                                                                                                                                                                                                                                                                                                                                                                                                                                                                             | Distance: 14743m - AQMA No.1                                            |
| The same of the state of the st | % Overlap with Site Boundary (if any):                                  |
| BIODIVERSITY AND GEODIVERSITY                                                                                                                                                                                                                                                                                                                                                                                                                                                                                                                                                                                                                                                                                                                                                                                                                                                                                                                                                                                                                                                                                                                                                                                                                                                                                                                                                                                                                                                                                                                                                                                                                                                                                                                                                                                                                                                                                                                                                                                                                                                                                                  |                                                                         |
| Internationally Protected Site                                                                                                                                                                                                                                                                                                                                                                                                                                                                                                                                                                                                                                                                                                                                                                                                                                                                                                                                                                                                                                                                                                                                                                                                                                                                                                                                                                                                                                                                                                                                                                                                                                                                                                                                                                                                                                                                                                                                                                                                                                                                                                 | Distance: 5328m - Special Area of Conservation (SAC)                    |
| ,                                                                                                                                                                                                                                                                                                                                                                                                                                                                                                                                                                                                                                                                                                                                                                                                                                                                                                                                                                                                                                                                                                                                                                                                                                                                                                                                                                                                                                                                                                                                                                                                                                                                                                                                                                                                                                                                                                                                                                                                                                                                                                                              | % Overlap with Site Boundary (if any):                                  |
| Site of Special Scientific Interest (SSSI)                                                                                                                                                                                                                                                                                                                                                                                                                                                                                                                                                                                                                                                                                                                                                                                                                                                                                                                                                                                                                                                                                                                                                                                                                                                                                                                                                                                                                                                                                                                                                                                                                                                                                                                                                                                                                                                                                                                                                                                                                                                                                     | Distance:2419m - Cross Drain                                            |
| , ,                                                                                                                                                                                                                                                                                                                                                                                                                                                                                                                                                                                                                                                                                                                                                                                                                                                                                                                                                                                                                                                                                                                                                                                                                                                                                                                                                                                                                                                                                                                                                                                                                                                                                                                                                                                                                                                                                                                                                                                                                                                                                                                            | % Overlap with Site Boundary (if any):                                  |
| Local Geological Site                                                                                                                                                                                                                                                                                                                                                                                                                                                                                                                                                                                                                                                                                                                                                                                                                                                                                                                                                                                                                                                                                                                                                                                                                                                                                                                                                                                                                                                                                                                                                                                                                                                                                                                                                                                                                                                                                                                                                                                                                                                                                                          | Distance: 3441m - Baston No. 2 Pit                                      |
|                                                                                                                                                                                                                                                                                                                                                                                                                                                                                                                                                                                                                                                                                                                                                                                                                                                                                                                                                                                                                                                                                                                                                                                                                                                                                                                                                                                                                                                                                                                                                                                                                                                                                                                                                                                                                                                                                                                                                                                                                                                                                                                                | % Overlap with Site Boundary (if any):                                  |
| Regionally Important Geological Site                                                                                                                                                                                                                                                                                                                                                                                                                                                                                                                                                                                                                                                                                                                                                                                                                                                                                                                                                                                                                                                                                                                                                                                                                                                                                                                                                                                                                                                                                                                                                                                                                                                                                                                                                                                                                                                                                                                                                                                                                                                                                           | Distance:                                                               |
|                                                                                                                                                                                                                                                                                                                                                                                                                                                                                                                                                                                                                                                                                                                                                                                                                                                                                                                                                                                                                                                                                                                                                                                                                                                                                                                                                                                                                                                                                                                                                                                                                                                                                                                                                                                                                                                                                                                                                                                                                                                                                                                                | % Overlap with Site Boundary (if any):                                  |
| Local Wildlife Site                                                                                                                                                                                                                                                                                                                                                                                                                                                                                                                                                                                                                                                                                                                                                                                                                                                                                                                                                                                                                                                                                                                                                                                                                                                                                                                                                                                                                                                                                                                                                                                                                                                                                                                                                                                                                                                                                                                                                                                                                                                                                                            | Distance: 2092m - Deeping Mill Stream                                   |
|                                                                                                                                                                                                                                                                                                                                                                                                                                                                                                                                                                                                                                                                                                                                                                                                                                                                                                                                                                                                                                                                                                                                                                                                                                                                                                                                                                                                                                                                                                                                                                                                                                                                                                                                                                                                                                                                                                                                                                                                                                                                                                                                | % Overlap with Site Boundary (if any):                                  |
| Local Nature Reserve                                                                                                                                                                                                                                                                                                                                                                                                                                                                                                                                                                                                                                                                                                                                                                                                                                                                                                                                                                                                                                                                                                                                                                                                                                                                                                                                                                                                                                                                                                                                                                                                                                                                                                                                                                                                                                                                                                                                                                                                                                                                                                           | Distance: 10256m - Grimeshaw Wood                                       |
|                                                                                                                                                                                                                                                                                                                                                                                                                                                                                                                                                                                                                                                                                                                                                                                                                                                                                                                                                                                                                                                                                                                                                                                                                                                                                                                                                                                                                                                                                                                                                                                                                                                                                                                                                                                                                                                                                                                                                                                                                                                                                                                                | % Overlap with Site Boundary (if any):                                  |
| Ancient Woodland                                                                                                                                                                                                                                                                                                                                                                                                                                                                                                                                                                                                                                                                                                                                                                                                                                                                                                                                                                                                                                                                                                                                                                                                                                                                                                                                                                                                                                                                                                                                                                                                                                                                                                                                                                                                                                                                                                                                                                                                                                                                                                               | Distance: 5979m - Park Wood                                             |
|                                                                                                                                                                                                                                                                                                                                                                                                                                                                                                                                                                                                                                                                                                                                                                                                                                                                                                                                                                                                                                                                                                                                                                                                                                                                                                                                                                                                                                                                                                                                                                                                                                                                                                                                                                                                                                                                                                                                                                                                                                                                                                                                | % Overlap with Site Boundary (if any):                                  |
| Priority Habitat                                                                                                                                                                                                                                                                                                                                                                                                                                                                                                                                                                                                                                                                                                                                                                                                                                                                                                                                                                                                                                                                                                                                                                                                                                                                                                                                                                                                                                                                                                                                                                                                                                                                                                                                                                                                                                                                                                                                                                                                                                                                                                               | Distance: 1252m - Coastal and floodplain grazing marsh                  |
|                                                                                                                                                                                                                                                                                                                                                                                                                                                                                                                                                                                                                                                                                                                                                                                                                                                                                                                                                                                                                                                                                                                                                                                                                                                                                                                                                                                                                                                                                                                                                                                                                                                                                                                                                                                                                                                                                                                                                                                                                                                                                                                                | % Overlap with Site Boundary (if any):                                  |
| LUCTORIO EN UN CONTROL                                                                                                                                                                                                                                                                                                                                                                                                                                                                                                                                                                                                                                                                                                                                                                                                                                                                                                                                                                                                                                                                                                                                                                                                                                                                                                                                                                                                                                                                                                                                                                                                                                                                                                                                                                                                                                                                                                                                                                                                                                                                                                         |                                                                         |
| HISTORIC ENVIRONMENT                                                                                                                                                                                                                                                                                                                                                                                                                                                                                                                                                                                                                                                                                                                                                                                                                                                                                                                                                                                                                                                                                                                                                                                                                                                                                                                                                                                                                                                                                                                                                                                                                                                                                                                                                                                                                                                                                                                                                                                                                                                                                                           | Distance 4507 to The Old Day 1 A 171 5 1147                             |
| Grade I Listed Building                                                                                                                                                                                                                                                                                                                                                                                                                                                                                                                                                                                                                                                                                                                                                                                                                                                                                                                                                                                                                                                                                                                                                                                                                                                                                                                                                                                                                                                                                                                                                                                                                                                                                                                                                                                                                                                                                                                                                                                                                                                                                                        | Distance: 1527m - The Old Rectory And The East Wing                     |
| One do 11% Linto d Porti                                                                                                                                                                                                                                                                                                                                                                                                                                                                                                                                                                                                                                                                                                                                                                                                                                                                                                                                                                                                                                                                                                                                                                                                                                                                                                                                                                                                                                                                                                                                                                                                                                                                                                                                                                                                                                                                                                                                                                                                                                                                                                       | No. of Grade I Listed Buildings within Site Boundary (if any): 0        |
| Grade II* Listed Building                                                                                                                                                                                                                                                                                                                                                                                                                                                                                                                                                                                                                                                                                                                                                                                                                                                                                                                                                                                                                                                                                                                                                                                                                                                                                                                                                                                                                                                                                                                                                                                                                                                                                                                                                                                                                                                                                                                                                                                                                                                                                                      | Distance: 2157m - Bridge, Over The River Welland                        |
| Crede III leted Duil-live                                                                                                                                                                                                                                                                                                                                                                                                                                                                                                                                                                                                                                                                                                                                                                                                                                                                                                                                                                                                                                                                                                                                                                                                                                                                                                                                                                                                                                                                                                                                                                                                                                                                                                                                                                                                                                                                                                                                                                                                                                                                                                      | No. of Grade II* Listed Buildings within Site Boundary (if any): 0      |
| Grade II Listed Building                                                                                                                                                                                                                                                                                                                                                                                                                                                                                                                                                                                                                                                                                                                                                                                                                                                                                                                                                                                                                                                                                                                                                                                                                                                                                                                                                                                                                                                                                                                                                                                                                                                                                                                                                                                                                                                                                                                                                                                                                                                                                                       | Distance: 1318m - Towngate Farm House, Farmbuildings, Wall And Railings |
| Schodulad Manument                                                                                                                                                                                                                                                                                                                                                                                                                                                                                                                                                                                                                                                                                                                                                                                                                                                                                                                                                                                                                                                                                                                                                                                                                                                                                                                                                                                                                                                                                                                                                                                                                                                                                                                                                                                                                                                                                                                                                                                                                                                                                                             | No. of Grade II Listed Buildings within Site Boundary (if any): 0       |
| Scheduled Monument                                                                                                                                                                                                                                                                                                                                                                                                                                                                                                                                                                                                                                                                                                                                                                                                                                                                                                                                                                                                                                                                                                                                                                                                                                                                                                                                                                                                                                                                                                                                                                                                                                                                                                                                                                                                                                                                                                                                                                                                                                                                                                             | Distance: 1503m - Village cross, Towngate                               |
|                                                                                                                                                                                                                                                                                                                                                                                                                                                                                                                                                                                                                                                                                                                                                                                                                                                                                                                                                                                                                                                                                                                                                                                                                                                                                                                                                                                                                                                                                                                                                                                                                                                                                                                                                                                                                                                                                                                                                                                                                                                                                                                                | % Overlap with Site Boundary (if any):                                  |

| Conservation Area                            | Distance: 1160m - Market Deeping Conservation Area                                               |
|----------------------------------------------|--------------------------------------------------------------------------------------------------|
| CONSCIVATION AIGA                            | % Overlap with Site Boundary (if any):                                                           |
| Registered Park and Garden                   | Distance: 5772m - Greatford Hall                                                                 |
| r togistored i direand Cardon                | % Overlap with Site Boundary (if any):                                                           |
| LANDSCAPE                                    | 70 Overlag man one Boardary (in any).                                                            |
| Tree Preservation Order (TPO)                | Distance: 964m - 113-Market Deeping (Lady Margarets Avenue)                                      |
| ( 1,                                         | No. of TPO's within Site Boundary (if any): 0                                                    |
|                                              |                                                                                                  |
| Flood Zone 2                                 | Distance: 184                                                                                    |
|                                              | % Overlap with Site Boundary (if any):                                                           |
| Flood Zone 3                                 | Distance: 184                                                                                    |
|                                              | % Overlap with Site Boundary (if any):                                                           |
| LAND, SOIL, AND WATER RESOURCES              |                                                                                                  |
| Agricultural Land Classification – Grade I   | % Overlap with Site Boundary (if any): No Overlap with Grade 1 Agricultural Land                 |
| Agricultural Land Classification – Grade II  | % Overlap with Site Boundary (if any): 100% - Overlap with Grade 2 Agricultural Land             |
| Agricultural Land Classification – Grade III | % Overlap with Site Boundary (if any): No Overlap with Grade 3 Agricultural Land                 |
| Mineral Safeguarding Area                    | % Overlap with Site Boundary (if any): Sand and Gravel Minerals Safeguarding Area (100% Overlap) |
| Mineral Consultation Area                    | % Overlap with Site Boundary (if any):                                                           |
| River                                        | Distance: 1803m                                                                                  |
|                                              | % Overlap with Site Boundary (if any):                                                           |
| Source Protection Zone                       | % Overlap with Site Boundary (if any): No overlap with Source Protection Zones                   |
| COMMUNITY WELLBEING                          |                                                                                                  |
| Employment Site                              | Distance: 0m - SKLP177                                                                           |
|                                              | % Overlap with Site Boundary (if any): 99                                                        |
| Primary Service - Shop                       | Distance: 1044m                                                                                  |
|                                              | No. of Shops within Site Boundary (if any): 0                                                    |
| Primary Service – Primary School             | Distance: 1116m                                                                                  |
|                                              | No. of Primary Schools within Site Boundary (if any): 0                                          |
| Primary Service – Secondary School/College   | Distance: 1794m                                                                                  |
|                                              | No. of Secondary Schools/Colleges within Site Boundary (if any): 0                               |
| Primary Service – Surgery                    | Distance: 971m                                                                                   |
|                                              | No. of Surgeries within Site Boundary (if any): 0                                                |
| Town Centre                                  | Distance: 1641m - Deepings Town Centre                                                           |
|                                              | % Overlap with Site Boundary (if any):                                                           |
| Open Space                                   | Distance: 42m - Deeping Sports and Social Club                                                   |
|                                              | % Overlap with Site Boundary (if any): 0                                                         |
| TRANSPORTATION Due Deuts                     | Distance 4445 as                                                                                 |
| Bus Route                                    | Distance: 1415m                                                                                  |
| Bus Stop                                     | Distance: 907m                                                                                   |
| Train Ctation                                | No. of Bus Stops within Site Boundary (if any): 0                                                |
| Train Station                                | Distance: 12657m                                                                                 |
|                                              | No. of Train Stations within Site Boundary (if any): 0                                           |
| Public Right of Way (PROW)                   | Distance: 294m - Market Deeping                                                                  |

Notes:

\* Distances from sites to constraints have been calculated from a single point at the centre of each site boundary

\*\* % Overlaps and Point Counts have been generated using the full extent of the site boundary of each site

<sup>\*\*\*</sup> In cases where % Overlap is 0 this means the constraint is **adjacent** to the site. Sites with no overlaps will be left blank

Site Name Land east of Ermine Street, Ancaster

Site Area (ha) 0.9