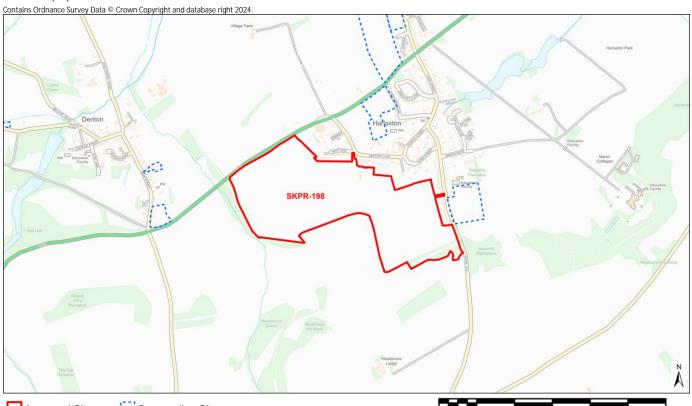

Distance: 4012m                                                                     |
|                                              | No. of Train Stations within Site Boundary (if any): 0                              |
| Public Right of Way (PROW)                   | Distance: 44m - Harlaxton                                                           |

Notes:

\* Distances from sites to constraints have been calculated from a single point at the centre of each site boundary

\*\* % Overlaps and Point Counts have been generated using the full extent of the site boundary of each site

<sup>\*\*\*</sup> In cases where % Overlap is 0 this means the constraint is **adjacent** to the site. Sites with no overlaps will be left blank

Site Name Land off Swinhill, Harlaxton

Site Area (ha) 18.1



| Assessed Site Surrounding Site             | 200 0 200 400 600 800 1,000 m                                                      |
|--------------------------------------------|------------------------------------------------------------------------------------|
| AIR QUALITY                                | 200 0 200 400 000 000 1,000 111                                                    |
| Air Quality Management Area (AQMA)         | Distance: 4543m - South Kesteven District Council No 6                             |
| , , ,                                      | % Overlap with Site Boundary (if any):                                             |
| BIODIVERSITY AND GEODIVERSITY              |                                                                                    |
| Inte