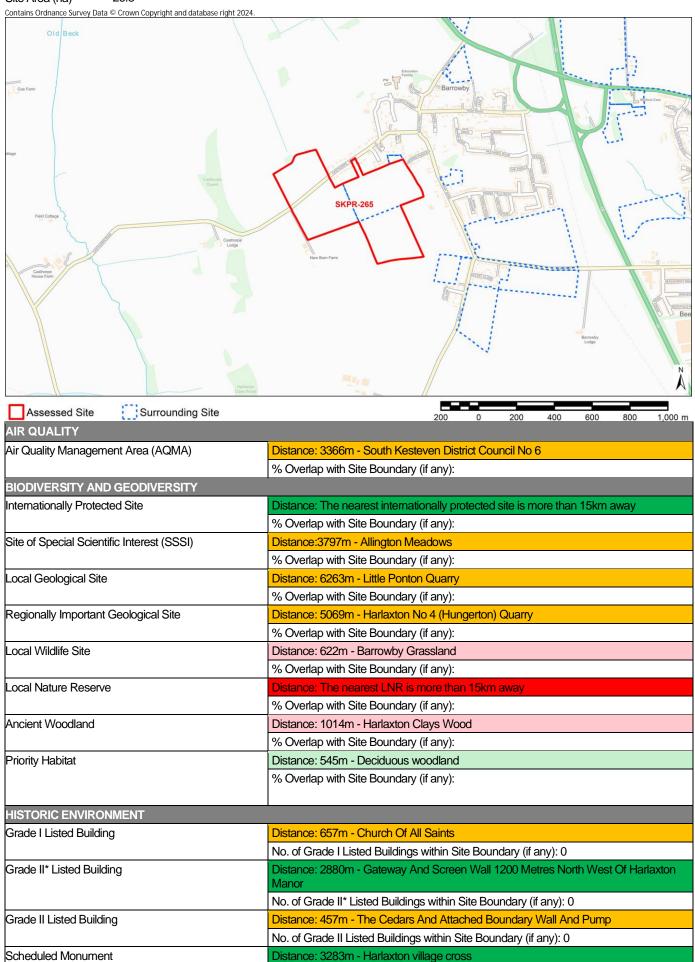

Site Boundary (if any): 0  Distance: 2081m  No. of Surgeries within Site Boundary (if any): 0  Distance: 2823m - Grantham Town Centre  % Overlap with Site Boundary (if any):  Distance: 128m - Barrowby Playing Fields  % Overlap with Site Boundary (if any):  Distance: 22m  Distance: 182m  No. of Bus Stops within Site Boundary (if any): 0 |

Notes:

\* Distances from sites to constraints have been calculated from a single point at the centre of each site boundary

\*\* % Overlaps and Point Counts have been generated using the full extent of the site boundary of each site

<sup>\*\*\*</sup> In cases where % Overlap is 0 this means the constraint is **adjacent** to the site. Sites with no overlaps will be left blank

Site Name Land North/South of Casthorpe Road, Barrowby

Site Area (ha) 26.3



|                                              | % Overlap with Site Boundary (if any):                                              |
|----------------------------------------------|-------------------------------------------------------------------------------------|
| Conservation Area                            | Distance: 389m - Barrowby Conservation Area                                         |
| or norvalion, and                            | % Overlap with Site Boundary (if any):                                              |
| Registered Park and Garden                   | Distance: 2703m - Harlaxton Manor                                                   |
|                                              | % Overlap with Site Boundary (if any):