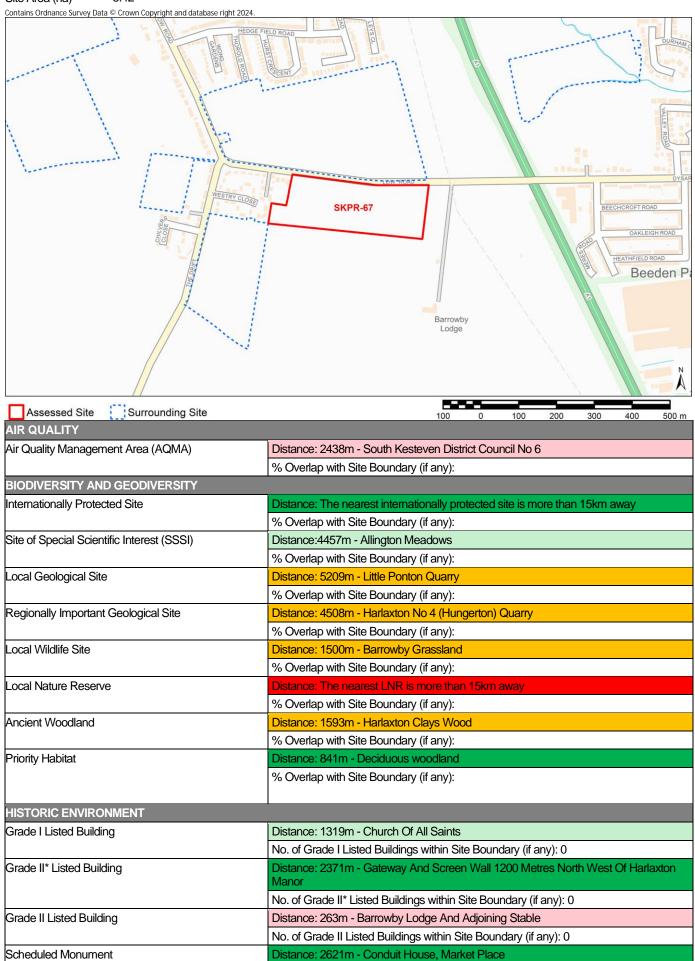

Site Name Extension to Northfields Industrial Estate

Site Area (ha) 14

| Site Area (ha) 14 Contains Ordnance Survey Data © Crown Copyright and database right 2024.                                                                                                                                                                                                                                                                                                                                                                                                                                                                                                                                                                                                                                                                                                                                                                                                                                                                                                                                                                                                                                                                                                                                                                                                                                                                                                                                                                                                                                                                                                                                                                                                                                                                                                                                                                                                                                                                                                                                                                                                                                     | Skine's Meadow  Skines Meadow Farm  TOWNCIATE EAST  Sheepskin is        |
|--------------------------------------------------------------------------------------------------------------------------------------------------------------------------------------------------------------------------------------------------------------------------------------------------------------------------------------------------------------------------------------------------------------------------------------------------------------------------------------------------------------------------------------------------------------------------------------------------------------------------------------------------------------------------------------------------------------------------------------------------------------------------------------------------------------------------------------------------------------------------------------------------------------------------------------------------------------------------------------------------------------------------------------------------------------------------------------------------------------------------------------------------------------------------------------------------------------------------------------------------------------------------------------------------------------------------------------------------------------------------------------------------------------------------------------------------------------------------------------------------------------------------------------------------------------------------------------------------------------------------------------------------------------------------------------------------------------------------------------------------------------------------------------------------------------------------------------------------------------------------------------------------------------------------------------------------------------------------------------------------------------------------------------------------------------------------------------------------------------------------------|-------------------------------------------------------------------------|
| Assessed Site Surrounding Site                                                                                                                                                                                                                                                                                                                                                                                                                                                                                                                                                                                                                                                                                                                                                                                                                                                                                                                                                                                                                                                                                                                                                                                                                                                                                                                                                                                                                                                                                                                                                                                                                                                                                                                                                                                                                                                                                                                                                                                                                                                                                                 |                                                                         |
| AIR QUALITY                                                                                                                                                                                                                                                                                                                                                                                                                                                                                                                                                                                                                                                                                                                                                                                                                                                                                                                                                                                                                                                                                                                                                                                                                                                                                                                                                                                                                                                                                                                                                                                                                                                                                                                                                                                                                                                                                                                                                                                                                                                                                                                    | 100 0 100 200 300 400 500 m                                             |
| Air Quality Management Area (AQMA)                                                                                                                                                                                                                                                                                                                                                                                                                                                                                                                                                                                                                                                                                                                                                                                                                                                                                                                                                                                                                                                                                                                                                                                                                                                                                                                                                                                                                                                                                                                                                                                                                                                                                                                                                                                                                                                                                                                                                                                                                                                                                             | Distance: 14743m - AQMA No.1                                            |
| The same of the state of the st | % Overlap with Site Boundary (if any):                                  |
| BIODIVERSITY AND GEODIVERSITY                                                                                                                                                                                                                                                                                                                                                                                                                                                                                                                                                                                                                                                                                                                                                                                                                                                                                                                                                                                                                                                                                                                                                                                                                                                                                                                                                                                                                                                                                                                                                                                                                                                                                                                                                                                                                                                                                                                                                                                                                                                                                                  |                                                                         |
| Internationally Protected Site                                                                                                                                                                                                                                                                                                                                                                                                                                                                                                                                                                                                                                                                                                                                                                                                                                                                                                                                                                                                                                                                                                                                                                                                                                                                                                                                                                                                                                                                                                                                                                                                                                                                                                                                                                                                                                                                                                                                                                                                                                                                                                 | Distance: 5328m - Special Area of Conservation (SAC)                    |
| ,                                                                                                                                                                                                                                                                                                                                                                                                                                                                                                                                                                                                                                                                                                                                                                                                                                                                                                                                                                                                                                                                                                                                                                                                                                                                                                                                                                                                                                                                                                                                                                                                                                                                                                                                                                                                                                                                                                                                                                                                                                                                                                                              | % Overlap with Site Boundary (if any):                                  |
| Site of Special Scientific Interest (SSSI)                                                                                                                                                                                                                                                                                                                                                                                                                                                                                                                                                                                                                                                                                                                                                                                                                                                                                                                                                                                                                                                                                                                                                                                                                                                                                                                                                                                                                                                                                                                                                                                                                                                                                                                                                                                                                                                                                                                                                                                                                                                                                     | Distance:2419m - Cross Drain                                            |
| , ,                                                                                                                                                                                                                                                                                                                                                                                                                                                                                                                                                                                                                                                                                                                                                                                                                                                                                                                                                                                                                                                                                                                                                                                                                                                                                                                                                                                                                                                                                                                                                                                                                                                                                                                                                                                                                                                                                                                                                                                                                                                                                                                            | % Overlap with Site Boundary (if any):                                  |
| Local Geological Site                                                                                                                                                                                                                                                                                                                                                                                                                                                                                                                                                                                                                                                                                                                                                                                                                                                                                                                                                                                                                                                                                                                                                                                                                                                                                                                                                                                                                                                                                                                                                                                                                                                                                                                                                                                                                                                                                                                                                                                                                                                                                                          | Distance: 3441m - Baston No. 2 Pit                                      |
|                                                                                                                                                                                                                                                                                                                                                                                                                                                                                                                                                                                                                                                                                                                                                                                                                                                                                                                                                                                                                                                                                                                                                                                                                                                                                                                                                                                                                                                                                                                                                                                                                                                                                                                                                                                                                                                                                                                                                                                                                                                                                                                                | % Overlap with Site Boundary (if any):                                  |
| Regionally Important Geological Site                                                                                                                                                                                                                                                                                                                                                                                                                                                                                                                                                                                                                                                                                                                                                                                                                                                                                                                                                                                                                                                                                                                                                                                                                                                                                                                                                                                                                                                                                                                                                                                                                                                                                                                                                                                                                                                                                                                                                                                                                                                                                           | Distance:                                                               |
|                                                                                                                                                                                                                                                                                                                                                                                                                                                                                                                                                                                                                                                                                                                                                                                                                                                                                                                                                                                                                                                                                                                                                                                                                                                                                                                                                                                                                                                                                                                                                                                                                                                                                                                                                                                                                                                                                                                                                                                                                                                                                                                                | % Overlap with Site Boundary (if any):                                  |
| Local Wildlife Site                                                                                                                                                                                                                                                                                                                                                                                                                                                                                                                                                                                                                                                                                                                                                                                                                                                                                                                                                                                                                                                                                                                                                                                                                                                                                                                                                                                                                                                                                                                                                                                                                                                                                                                                                                                                                                                                                                                                                                                                                                                                                                            | Distance: 2092m - Deeping Mill Stream                                   |
|                                                                                                                                                                                                                                                                                                                                                                                                                                                                                                                                                                                                                                                                                                                                                                                                                                                                                                                                                                                                                                                                                                                                                                                                                                                                                                                                                                                                                                                                                                                                                                                                                                                                                                                                                                                                                                                                                                                                                                                                                                                                                                                                | % Overlap with Site Boundary (if any):                                  |
| Local Nature Reserve                                                                                                                                                                                                                                                                                                                                                                                                                                                                                                                                                                                                                                                                                                                                                                                                                                                                                                                                                                                                                                                                                                                                                                                                                                                                                                                                                                                                                                                                                                                                                                                                                                                                                                                                                                                                                                                                                                                                                                                                                                                                                                           | Distance: 10256m - Grimeshaw Wood                                       |
|                                                                                                                                                                                                                                                                                                                                                                                                                                                                                                                                                                                                                                                                                                                                                                                                                                                                                                                                                                                                                                                                                                                                                                                                                                                                                                                                                                                                                                                                                                                                                                                                                                                                                                                                                                                                                                                                                                                                                                                                                                                                                                                                | % Overlap with Site Boundary (if any):                                  |
| Ancient Woodland                                                                                                                                                                                                                                                                                                                                                                                                                                                                                                                                                                                                                                                                                                                                                                                                                                                                                                                                                                                                                                                                                                                                                                                                                                                                                                                                                                                                                                                                                                                                                                                                                                                                                                                                                                                                                                                                                                                                                                                                                                                                                                               | Distance: 5979m - Park Wood                                             |
|                                                                                                                                                                                                                                                                                                                                                                                                                                                                                                                                                                                                                                                                                                                                                                                                                                                                                                                                                                                                                                                                                                                                                                                                                                                                                                                                                                                                                                                                                                                                                                                                                                                                                                                                                                                                                                                                                                                                                                                                                                                                                                                                | % Overlap with Site Boundary (if any):                                  |
| Priority Habitat                                                                                                                                                                                                                                                                                                                                                                                                                                                                                                                                                                                                                                                                                                                                                                                                                                                                                                                                                                                                                                                                                                                                                                                                                                                                                                                                                                                                                                                                                                                                                                                                                                                                                                                                                                                                                                                                                                                                                                                                                                                                                                               | Distance: 1252m - Coastal and floodplain grazing marsh                  |
|                                                                                                                                                                                                                                                                                                                                                                                                                                                                                                                                                                                                                                                                                                                                                                                                                                                                                                                                                                                                                                                                                                                                                                                                                                                                                                                                                                                                                                                                                                                                                                                                                                                                                                                                                                                                                                                                                                                                                                                                                                                                                                                                | % Overlap with Site Boundary (if any):                                  |
| LUCTORIO EN UN CONTROL                                                                                                                                                                                                                                                                                                                                                                                                                                                                                                                                                                                                                                                                                                                                                                                                                                                                                                                                                                                                                                                                                                                                                                                                                                                                                                                                                                                                                                                                                                                                                                                                                                                                                                                                                                                                                                                                                                                                                                                                                                                                                                         |                                                                         |
| HISTORIC ENVIRONMENT                                                                                                                                                                                                                                                                                                                                                                                                                                                                                                                                                                                                                                                                                                                                                                                                                                                                                                                                                                                                                                                                                                                                                                                                                                                                                                                                                                                                                                                                                                                                                                                                                                                                                                                                                                                                                                                                                                                                                                                                                                                                                                           | Distance 4507 to The Old Day 1 A 171 5 1147                             |
| Grade I Listed Building                                                                                                                                                                                                                                                                                                                                                                                                                                                                                                                                                                                                                                                                                                                                                                                                                                                                                                                                                                                                                                                                                                                                                                                                                                                                                                                                                                                                                                                                                                                                                                                                                                                                                                                                                                                                                                                                                                                                                                                                                                                                                                        | Distance: 1527m - The Old Rectory And The East Wing                     |
| One do 11% Linto d Porti                                                                                                                                                                                                                                                                                                                                                                                                                                                                                                                                                                                                                                                                                                                                                                                                                                                                                                                                                                                                                                                                                                                                                                                                                                                                                                                                                                                                                                                                                                                                                                                                                                                                                                                                                                                                                                                                                                                                                                                                                                                                                                       | No. of Grade I Listed Buildings within Site Boundary (if any): 0        |
| Grade II* Listed Building                                                                                                                                                                                                                                                                                                                                                                                                                                                                                                                                                                                                                                                                                                                                                                                                                                                                                                                                                                                                                                                                                                                                                                                                                                                                                                                                                                                                                                                                                                                                                                                                                                                                                                                                                                                                                                                                                                                                                                                                                                                                                                      | Distance: 2157m - Bridge, Over The River Welland                        |
| Crede III leted Duil-live                                                                                                                                                                                                                                                                                                                                                                                                                                                                                                                                                                                                                                                                                                                                                                                                                                                                                                                                                                                                                                                                                                                                                                                                                                                                                                                                                                                                                                                                                                                                                                                                                                                                                                                                                                                                                                                                                                                                                                                                                                                                                                      | No. of Grade II* Listed Buildings within Site Boundary (if any): 0      |
| Grade II Listed Building                                                                                                                                                                                                                                                                                                                                                                                                                                                                                                                                                                                                                                                                                                                                                                                                                                                                                                                                                                                                                                                                                                                                                                                                                                                                                                                                                                                                                                                                                                                                                                                                                                                                                                                                                                                                                                                                                                                                                                                                                                                                                                       | Distance: 1318m - Towngate Farm House, Farmbuildings, Wall And Railings |
| Schodulad Manument                                                                                                                                                                                                                                                                                                                                                                                                                                                                                                                                                                                                                                                                                                                                                                                                                                                                                                                                                                                                                                                                                                                                                                                                                                                                                                                                                                                                                                                                                                                                                                                                                                                                                                                                                                                                                                                                                                                                                                                                                                                                                                             | No. of Grade II Listed Buildings within Site Boundary (if any): 0       |
| Scheduled Monument                                                                                                                                                                                                                                                                                                                                                                                                                                                                                                                                                                                                                                                                                                                                                                                                                                                                                                                                                                                                                                                                                                                                                                                                                                                                                                                                                                                                                                                                                                                                                                                                                                                                                                                                                                                                                                                                                                                                                                                                                                                                                                             | Distance: 1503m - Village cross, Towngate                               |
|                                                                                                                                                                                                                                                                                                                                                                                                                                                                                                                                                                                                                                                                                                                                                                                                                                                                                                                                                                                                                                                                                                                                                                                                                                                                                                                                                                                                                                                                                                                                                                                                                                                                                                                                                                                                                                                                                                                                                                                                                                                                                                                                | % Overlap with Site Boundary (if any):                                  |

| Conservation Area                            | Distance: 1160m - Market Deeping Conservation Area                                               |
|----------------------------------------------|--------------------------------------------------------------------------------------------------|
| CONSCIVATION AIGA                            | % Overlap with Site Boundary (if any):                                                           |
| Registered Park and Garden                   | Distance: 5772m - Greatford Hall                                                                 |
| r togistored i direand Cardon                | % Overlap with Site Boundary (if any):                                                           |
| LANDSCAPE                                    | 70 Overlag man one Boardary (in any).                                                            |
| Tree Preservation Order (TPO)                | Distance: 964m - 113-Market Deeping (Lady Margarets Avenue)                                      |
| ( 1,                                         | No. of TPO's within Site Boundary (if any): 0                                                    |
|                                              |                                                                                                  |
| Flood Zone 2                                 | Distance: 184                                                                                    |
|                                              | % Overlap with Site Boundary (if any):                                                           |
| Flood Zone 3                                 | Distance: 184                                                                                    |
|                                              | % Overlap with Site Boundary (if any):                                                           |
| LAND, SOIL, AND WATER RESOURCES              |                                                                                                  |
| Agricultural Land Classification – Grade I   | % Overlap with Site Boundary (if any): No Overlap with Grade 1 Agricultural Land                 |
| Agricultural Land Classification – Grade II  | % Overlap with Site Boundary (if any): 100% - Overlap with Grade 2 Agricultural Land             |
| Agricultural Land Classification – Grade III | % Overlap with Site Boundary (if any): No Overlap with Grade 3 Agricultural Land                 |
| Mineral Safeguarding Area                    | % Overlap with Site Boundary (if any): Sand and Gravel Minerals Safeguarding Area (100% Overlap) |
| Mineral Consultation Area                    | % Overlap with Site Boundary (if any):                                                           |
| River                                        | Distance: 1803m                                                                                  |
|                                              | % Overlap with Site Boundary (if any):                                                           |
| Source Protection Zone                       | % Overlap with Site Boundary (if any): No overlap with Source Protection Zones                   |
| COMMUNITY WELLBEING                          |                                                                                                  |
| Employment Site                              | Distance: 0m - SKLP177                                                                           |
|                                              | % Overlap with Site Boundary (if any): 99                                                        |
| Primary Service - Shop                       | Distance: 1044m                                                                                  |
|                                              | No. of Shops within Site Boundary (if any): 0                                                    |
| Primary Service – Primary School             | Distance: 1116m                                                                                  |
|                                              | No. of Primary Schools within Site Boundary (if any): 0                                          |
| Primary Service – Secondary School/College   | Distance: 1794m                                                                                  |
|                                              | No. of Secondary Schools/Colleges within Site Boundary (if any): 0                               |
| Primary Service – Surgery                    | Distance: 971m                                                                                   |
|                                              | No. of Surgeries within Site Boundary (if any): 0                                                |
| Town Centre                                  | Distance: 1641m - Deepings Town Centre                                                           |
|                                              | % Overlap with Site Boundary (if any):                                                           |
| Open Space                                   | Distance: 42m - Deeping Sports and Social Club                                                   |
|                                              | % Overlap with Site Boundary (if any): 0                                                         |
| TRANSPORTATION Due Deuts                     | Distance 4445 as                                                                                 |
| Bus Route                                    | Distance: 1415m                                                                                  |
| Bus Stop                                     | Distance: 907m                                                                                   |
| Train Ctation                                | No. of Bus Stops within Site Boundary (if any): 0                                                |
| Train Station                                | Distance: 12657m                                                                                 |
|                                              | No. of Train Stations within Site Boundary (if any): 0                                           |
| Public Right of Way (PROW)                   | Distance: 294m - Market Deeping                                                                  |