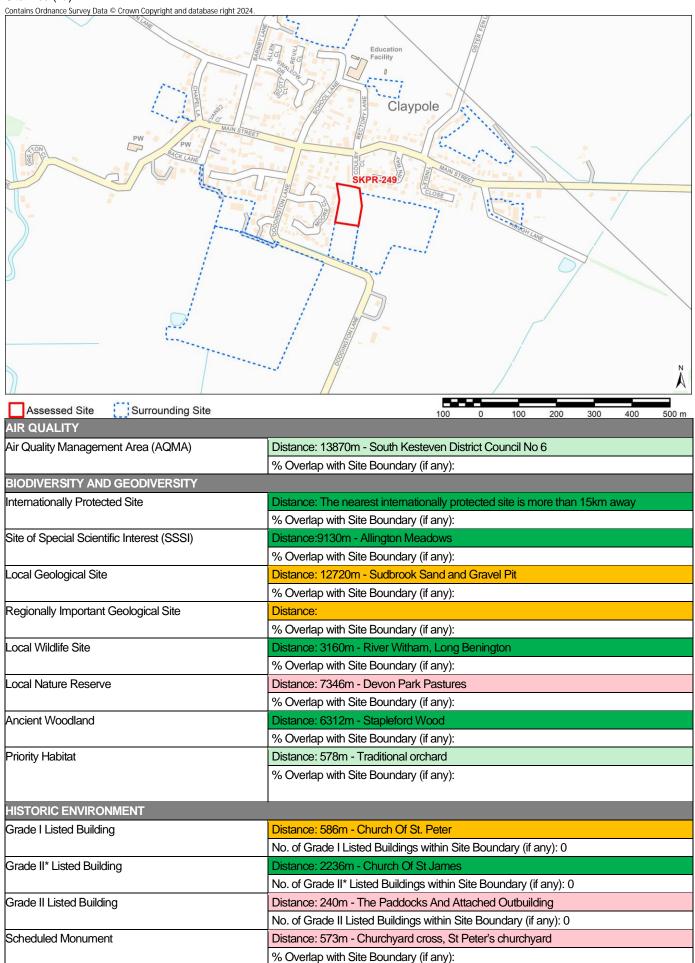

Site Name Extension to Northfields Industrial Estate

Site Area (ha) 14

| Site Area (ha) 14 Contains Ordnance Survey Data © Crown Copyright and database right 2024.                                                                                                                                                                                                                                                                                                                                                                                                                                                                                                                                                                                                                                                                                                                                                                                                                                                                                                                                                                                                                                                                                                                                                                                                                                                                                                                                                                                                                                                                                                                                                                                                                                                                                                                                                                                                                                                                                                                                                                                                                                     | Skine's Meadow  Skines Meadow Farm  TOWNCIATE EAST  Sheepskin is        |
|--------------------------------------------------------------------------------------------------------------------------------------------------------------------------------------------------------------------------------------------------------------------------------------------------------------------------------------------------------------------------------------------------------------------------------------------------------------------------------------------------------------------------------------------------------------------------------------------------------------------------------------------------------------------------------------------------------------------------------------------------------------------------------------------------------------------------------------------------------------------------------------------------------------------------------------------------------------------------------------------------------------------------------------------------------------------------------------------------------------------------------------------------------------------------------------------------------------------------------------------------------------------------------------------------------------------------------------------------------------------------------------------------------------------------------------------------------------------------------------------------------------------------------------------------------------------------------------------------------------------------------------------------------------------------------------------------------------------------------------------------------------------------------------------------------------------------------------------------------------------------------------------------------------------------------------------------------------------------------------------------------------------------------------------------------------------------------------------------------------------------------|-------------------------------------------------------------------------|
| Assessed Site Surrounding Site                                                                                                                                                                                                                                                                                                                                                                                                                                                                                                                                                                                                                                                                                                                                                                                                                                                                                                                                                                                                                                                                                                                                                                                                                                                                                                                                                                                                                                                                                                                                                                                                                                                                                                                                                                                                                                                                                                                                                                                                                                                                                                 |                                                                         |
| AIR QUALITY                                                                                                                                                                                                                                                                                                                                                                                                                                                                                                                                                                                                                                                                                                                                                                                                                                                                                                                                                                                                                                                                                                                                                                                                                                                                                                                                                                                                                                                                                                                                                                                                                                                                                                                                                                                                                                                                                                                                                                                                                                                                                                                    | 100 0 100 200 300 400 500 m                                             |
| Air Quality Management Area (AQMA)                                                                                                                                                                                                                                                                                                                                                                                                                                                                                                                                                                                                                                                                                                                                                                                                                                                                                                                                                                                                                                                                                                                                                                                                                                                                                                                                                                                                                                                                                                                                                                                                                                                                                                                                                                                                                                                                                                                                                                                                                                                                                             | Distance: 14743m - AQMA No.1                                            |
| The same of the state of the st | % Overlap with Site Boundary (if any):                                  |
| BIODIVERSITY AND GEODIVERSITY                                                                                                                                                                                                                                                                                                                                                                                                                                                                                                                                                                                                                                                                                                                                                                                                                                                                                                                                                                                                                                                                                                                                                                                                                                                                                                                                                                                                                                                                                                                                                                                                                                                                                                                                                                                                                                                                                                                                                                                                                                                                                                  |                                                                         |
| Internationally Protected Site                                                                                                                                                                                                                                                                                                                                                                                                                                                                                                                                                                                                                                                                                                                                                                                                                                                                                                                                                                                                                                                                                                                                                                                                                                                                                                                                                                                                                                                                                                                                                                                                                                                                                                                                                                                                                                                                                                                                                                                                                                                                                                 | Distance: 5328m - Special Area of Conservation (SAC)                    |
| ,                                                                                                                                                                                                                                                                                                                                                                                                                                                                                                                                                                                                                                                                                                                                                                                                                                                                                                                                                                                                                                                                                                                                                                                                                                                                                                                                                                                                                                                                                                                                                                                                                                                                                                                                                                                                                                                                                                                                                                                                                                                                                                                              | % Overlap with Site Boundary (if any):                                  |
| Site of Special Scientific Interest (SSSI)                                                                                                                                                                                                                                                                                                                                                                                                                                                                                                                                                                                                                                                                                                                                                                                                                                                                                                                                                                                                                                                                                                                                                                                                                                                                                                                                                                                                                                                                                                                                                                                                                                                                                                                                                                                                                                                                                                                                                                                                                                                                                     | Distance:2419m - Cross Drain                                            |
| , ,                                                                                                                                                                                                                                                                                                                                                                                                                                                                                                                                                                                                                                                                                                                                                                                                                                                                                                                                                                                                                                                                                                                                                                                                                                                                                                                                                                                                                                                                                                                                                                                                                                                                                                                                                                                                                                                                                                                                                                                                                                                                                                                            | % Overlap with Site Boundary (if any):                                  |
| Local Geological Site                                                                                                                                                                                                                                                                                                                                                                                                                                                                                                                                                                                                                                                                                                                                                                                                                                                                                                                                                                                                                                                                                                                                                                                                                                                                                                                                                                                                                                                                                                                                                                                                                                                                                                                                                                                                                                                                                                                                                                                                                                                                                                          | Distance: 3441m - Baston No. 2 Pit                                      |
|                                                                                                                                                                                                                                                                                                                                                                                                                                                                                                                                                                                                                                                                                                                                                                                                                                                                                                                                                                                                                                                                                                                                                                                                                                                                                                                                                                                                                                                                                                                                                                                                                                                                                                                                                                                                                                                                                                                                                                                                                                                                                                                                | % Overlap with Site Boundary (if any):                                  |
| Regionally Important Geological Site                                                                                                                                                                                                                                                                                                                                                                                                                                                                                                                                                                                                                                                                                                                                                                                                                                                                                                                                                                                                                                                                                                                                                                                                                                                                                                                                                                                                                                                                                                                                                                                                                                                                                                                                                                                                                                                                                                                                                                                                                                                                                           | Distance:                                                               |
|                                                                                                                                                                                                                                                                                                                                                                                                                                                                                                                                                                                                                                                                                                                                                                                                                                                                                                                                                                                                                                                                                                                                                                                                                                                                                                                                                                                                                                                                                                                                                                                                                                                                                                                                                                                                                                                                                                                                                                                                                                                                                                                                | % Overlap with Site Boundary (if any):                                  |
| Local Wildlife Site                                                                                                                                                                                                                                                                                                                                                                                                                                                                                                                                                                                                                                                                                                                                                                                                                                                                                                                                                                                                                                                                                                                                                                                                                                                                                                                                                                                                                                                                                                                                                                                                                                                                                                                                                                                                                                                                                                                                                                                                                                                                                                            | Distance: 2092m - Deeping Mill Stream                                   |
|                                                                                                                                                                                                                                                                                                                                                                                                                                                                                                                                                                                                                                                                                                                                                                                                                                                                                                                                                                                                                                                                                                                                                                                                                                                                                                                                                                                                                                                                                                                                                                                                                                                                                                                                                                                                                                                                                                                                                                                                                                                                                                                                | % Overlap with Site Boundary (if any):                                  |
| Local Nature Reserve                                                                                                                                                                                                                                                                                                                                                                                                                                                                                                                                                                                                                                                                                                                                                                                                                                                                                                                                                                                                                                                                                                                                                                                                                                                                                                                                                                                                                                                                                                                                                                                                                                                                                                                                                                                                                                                                                                                                                                                                                                                                                                           | Distance: 10256m - Grimeshaw Wood                                       |
|                                                                                                                                                                                                                                                                                                                                                                                                                                                                                                                                                                                                                                                                                                                                                                                                                                                                                                                                                                                                                                                                                                                                                                                                                                                                                                                                                                                                                                                                                                                                                                                                                                                                                                                                                                                                                                                                                                                                                                                                                                                                                                                                | % Overlap with Site Boundary (if any):                                  |
| Ancient Woodland                                                                                                                                                                                                                                                                                                                                                                                                                                                                                                                                                                                                                                                                                                                                                                                                                                                                                                                                                                                                                                                                                                                                                                                                                                                                                                                                                                                                                                                                                                                                                                                                                                                                                                                                                                                                                                                                                                                                                                                                                                                                                                               | Distance: 5979m - Park Wood                                             |
|                                                                                                                                                                                                                                                                                                                                                                                                                                                                                                                                                                                                                                                                                                                                                                                                                                                                                                                                                                                                                                                                                                                                                                                                                                                                                                                                                                                                                                                                                                                                                                                                                                                                                                                                                                                                                                                                                                                                                                                                                                                                                                                                | % Overlap with Site Boundary (if any):                                  |
| Priority Habitat                                                                                                                                                                                                                                                                                                                                                                                                                                                                                                                                                                                                                                                                                                                                                                                                                                                                                                                                                                                                                                                                                                                                                                                                                                                                                                                                                                                                                                                                                                                                                                                                                                                                                                                                                                                                                                                                                                                                                                                                                                                                                                               | Distance: 1252m - Coastal and floodplain grazing marsh                  |
|                                                                                                                                                                                                                                                                                                                                                                                                                                                                                                                                                                                                                                                                                                                                                                                                                                                                                                                                                                                                                                                                                                                                                                                                                                                                                                                                                                                                                                                                                                                                                                                                                                                                                                                                                                                                                                                                                                                                                                                                                                                                                                                                | % Overlap with Site Boundary (if any):                                  |
| LUCTORIO EN UN CONTROL                                                                                                                                                                                                                                                                                                                                                                                                                                                                                                                                                                                                                                                                                                                                                                                                                                                                                                                                                                                                                                                                                                                                                                                                                                                                                                                                                                                                                                                                                                                                                                                                                                                                                                                                                                                                                                                                                                                                                                                                                                                                                                         |                                                                         |
| HISTORIC ENVIRONMENT                                                                                                                                                                                                                                                                                                                                                                                                                                                                                                                                                                                                                                                                                                                                                                                                                                                                                                                                                                                                                                                                                                                                                                                                                                                                                                                                                                                                                                                                                                                                                                                                                                                                                                                                                                                                                                                                                                                                                                                                                                                                                                           | Distance 4507 to The Old Day 1 A 171 5 1147                             |
| Grade I Listed Building                                                                                                                                                                                                                                                                                                                                                                                                                                                                                                                                                                                                                                                                                                                                                                                                                                                                                                                                                                                                                                                                                                                                                                                                                                                                                                                                                                                                                                                                                                                                                                                                                                                                                                                                                                                                                                                                                                                                                                                                                                                                                                        | Distance: 1527m - The Old Rectory And The East Wing                     |
| One do 11% Linto d Porti                                                                                                                                                                                                                                                                                                                                                                                                                                                                                                                                                                                                                                                                                                                                                                                                                                                                                                                                                                                                                                                                                                                                                                                                                                                                                                                                                                                                                                                                                                                                                                                                                                                                                                                                                                                                                                                                                                                                                                                                                                                                                                       | No. of Grade I Listed Buildings within Site Boundary (if any): 0        |
| Grade II* Listed Building                                                                                                                                                                                                                                                                                                                                                                                                                                                                                                                                                                                                                                                                                                                                                                                                                                                                                                                                                                                                                                                                                                                                                                                                                                                                                                                                                                                                                                                                                                                                                                                                                                                                                                                                                                                                                                                                                                                                                                                                                                                                                                      | Distance: 2157m - Bridge, Over The River Welland                        |
| Crede III leted Duil-live                                                                                                                                                                                                                                                                                                                                                                                                                                                                                                                                                                                                                                                                                                                                                                                                                                                                                                                                                                                                                                                                                                                                                                                                                                                                                                                                                                                                                                                                                                                                                                                                                                                                                                                                                                                                                                                                                                                                                                                                                                                                                                      | No. of Grade II* Listed Buildings within Site Boundary (if any): 0      |
| Grade II Listed Building                                                                                                                                                                                                                                                                                                                                                                                                                                                                                                                                                                                                                                                                                                                                                                                                                                                                                                                                                                                                                                                                                                                                                                                                                                                                                                                                                                                                                                                                                                                                                                                                                                                                                                                                                                                                                                                                                                                                                                                                                                                                                                       | Distance: 1318m - Towngate Farm House, Farmbuildings, Wall And Railings |
| Schodulad Manument                                                                                                                                                                                                                                                                                                                                                                                                                                                                                                                                                                                                                                                                                                                                                                                                                                                                                                                                                                                                                                                                                                                                                                                                                                                                                                                                                                                                                                                                                                                                                                                                                                                                                                                                                                                                                                                                                                                                                                                                                                                                                                             | No. of Grade II Listed Buildings within Site Boundary (if any): 0       |
| Scheduled Monument                                                                                                                                                                                                                                                                                                                                                                                                                                                                                                                                                                                                                                                                                                                                                                                                                                                                                                                                                                                                                                                                                                                                                                                                                                                                                                                                                                                                                                                                                                                                                                                                                                                                                                                                                                                                                                                                                                                                                                                                                                                                                                             | Distance: 1503m - Village cross, Towngate                               |
|                                                                                                                                                                                                                                                                                                                                                                                                                                                                                                                                                                                                                                                                                                                                                                                                                                                                                                                                                                                                                                                                                                                                                                                                                                                                                                                                                                                                                                                                                                                                                                                                                                                                                                                                                                                                                                                                                                                                                                                                                                                                                                                                | % Overlap with Site Boundary (if any):                                  |

| Conservation Area                            | Distance: 1160m - Market Deeping Conservation Area                                               |
|----------------------------------------------|--------------------------------------------------------------------------------------------------|
| CONSCIVATION AIGA                            | % Overlap with Site Boundary (if any):                                                           |
| Registered Park and Garden                   | Distance: 5772m - Greatford Hall                                                                 |
| r togistored i direand Cardon                | % Overlap with Site Boundary (if any):                                                           |
| LANDSCAPE                                    | 70 Overlag man one Boardary (in any).                                                            |
| Tree Preservation Order (TPO)                | Distance: 964m - 113-Market Deeping (Lady Margarets Avenue)                                      |
| ( 1,                                         | No. of TPO's within Site Boundary (if any): 0                                                    |
|                                              |                                                                                                  |
| Flood Zone 2                                 | Distance: 184                                                                                    |
|                                              | % Overlap with Site Boundary (if any):                                                           |
| Flood Zone 3                                 | Distance: 184                                                                                    |
|                                              | % Overlap with Site Boundary (if any):                                                           |
| LAND, SOIL, AND WATER RESOURCES              |                                                                                                  |
| Agricultural Land Classification – Grade I   | % Overlap with Site Boundary (if any): No Overlap with Grade 1 Agricultural Land                 |
| Agricultural Land Classification – Grade II  | % Overlap with Site Boundary (if any): 100% - Overlap with Grade 2 Agricultural Land             |
| Agricultural Land Classification – Grade III | % Overlap with Site Boundary (if any): No Overlap with Grade 3 Agricultural Land                 |
| Mineral Safeguarding Area                    | % Overlap with Site Boundary (if any): Sand and Gravel Minerals Safeguarding Area (100% Overlap) |
| Mineral Consultation Area                    | % Overlap with Site Boundary (if any):                                                           |
| River                                        | Distance: 1803m                                                                                  |
|                                              | % Overlap with Site Boundary (if any):                                                           |
| Source Protection Zone                       | % Overlap with Site Boundary (if any): No overlap with Source Protection Zones                   |
| COMMUNITY WELLBEING                          |                                                                                                  |
| Employment Site                              | Distance: 0m - SKLP177                                                                           |
|                                              | % Overlap with Site Boundary (if any): 99                                                        |
| Primary Service - Shop                       | Distance: 1044m                                                                                  |
|                                              | No. of Shops within Site Boundary (if any): 0                                                    |
| Primary Service – Primary School             | Distance: 1116m                                                                                  |
|                                              | No. of Primary Schools within Site Boundary (if any): 0                                          |
| Primary Service – Secondary School/College   | Distance: 1794m                                                                                  |
|                                              | No. of Secondary Schools/Colleges within Site Boundary (if any): 0                               |
| Primary Service – Surgery                    | Distance: 971m                                                                                   |
|                                              | No. of Surgeries within Site Boundary (if any): 0                                                |
| Town Centre                                  | Distance: 1641m - Deepings Town Centre                                                           |
|                                              | % Overlap with Site Boundary (if any):                                                           |
| Open Space                                   | Distance: 42m - Deeping Sports and Social Club                                                   |
|                                              | % Overlap with Site Boundary (if any): 0                                                         |
| TRANSPORTATION Due Deuts                     | Distance 4445 as                                                                                 |
| Bus Route                                    | Distance: 1415m                                                                                  |
| Bus Stop                                     | Distance: 907m                                                                                   |
| Train Ctation                                | No. of Bus Stops within Site Boundary (if any): 0                                                |
| Train Station                                | Distance: 12657m                                                                                 |
|                                              | No. of Train Stations within Site Boundary (if any): 0                                           |
| Public Right of Way (PROW)                   | Distance: 294m - Market Deeping                                                                  |

Notes:

\* Distances from sites to constraints have been calculated from a single point at the centre of each site boundary

\*\* % Overlaps and Point Counts have been generated using the full extent of the site boundary of each site

<sup>\*\*\*</sup> In cases where % Overlap is 0 this means the constraint is **adjacent** to the site. Sites with no overlaps will be left blank

Site Name Land east of Ermine Street, Ancaster

Site Area (ha) 0.9