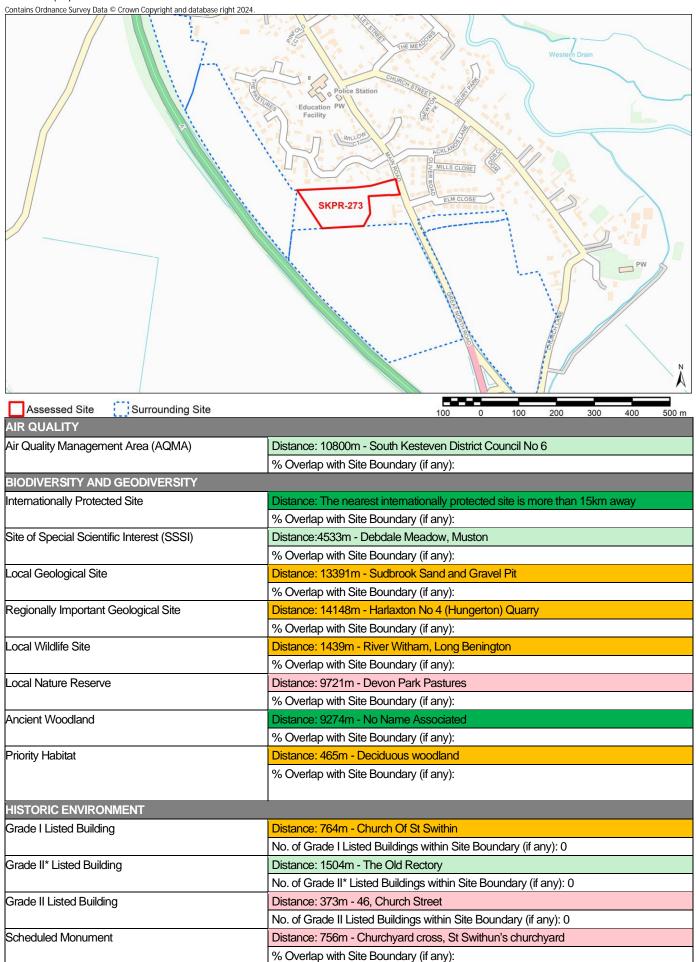

Site Name Extension to Northfields Industrial Estate

Site Area (ha) 14

| Site Area (ha) 14 Contains Ordnance Survey Data © Crown Copyright and database right 2024.                                                                                                                                                                                                                                                                                                                                                                                                                                                                                                                                                                                                                                                                                                                                                                                                                                                                                                                                                                                                                                                                                                                                                                                                                                                                                                                                                                                                                                                                                                                                                                                                                                                                                                                                                                                                                                                                                                                                                                                                                                     | Skine's Meadow  Skines Meadow Farm  TOWNCIATE EAST  Sheepskin is        |
|--------------------------------------------------------------------------------------------------------------------------------------------------------------------------------------------------------------------------------------------------------------------------------------------------------------------------------------------------------------------------------------------------------------------------------------------------------------------------------------------------------------------------------------------------------------------------------------------------------------------------------------------------------------------------------------------------------------------------------------------------------------------------------------------------------------------------------------------------------------------------------------------------------------------------------------------------------------------------------------------------------------------------------------------------------------------------------------------------------------------------------------------------------------------------------------------------------------------------------------------------------------------------------------------------------------------------------------------------------------------------------------------------------------------------------------------------------------------------------------------------------------------------------------------------------------------------------------------------------------------------------------------------------------------------------------------------------------------------------------------------------------------------------------------------------------------------------------------------------------------------------------------------------------------------------------------------------------------------------------------------------------------------------------------------------------------------------------------------------------------------------|-------------------------------------------------------------------------|
| Assessed Site Surrounding Site                                                                                                                                                                                                                                                                                                                                                                                                                                                                                                                                                                                                                                                                                                                                                                                                                                                                                                                                                                                                                                                                                                                                                                                                                                                                                                                                                                                                                                                                                                                                                                                                                                                                                                                                                                                                                                                                                                                                                                                                                                                                                                 |                                                                         |
| AIR QUALITY                                                                                                                                                                                                                                                                                                                                                                                                                                                                                                                                                                                                                                                                                                                                                                                                                                                                                                                                                                                                                                                                                                                                                                                                                                                                                                                                                                                                                                                                                                                                                                                                                                                                                                                                                                                                                                                                                                                                                                                                                                                                                                                    | 100 0 100 200 300 400 500 m                                             |
| Air Quality Management Area (AQMA)                                                                                                                                                                                                                                                                                                                                                                                                                                                                                                                                                                                                                                                                                                                                                                                                                                                                                                                                                                                                                                                                                                                                                                                                                                                                                                                                                                                                                                                                                                                                                                                                                                                                                                                                                                                                                                                                                                                                                                                                                                                                                             | Distance: 14743m - AQMA No.1                                            |
| The same of the state of the st | % Overlap with Site Boundary (if any):                                  |
| BIODIVERSITY AND GEODIVERSITY                                                                                                                                                                                                                                                                                                                                                                                                                                                                                                                                                                                                                                                                                                                                                                                                                                                                                                                                                                                                                                                                                                                                                                                                                                                                                                                                                                                                                                                                                                                                                                                                                                                                                                                                                                                                                                                                                                                                                                                                                                                                                                  |                                                                         |
| Internationally Protected Site                                                                                                                                                                                                                                                                                                                                                                                                                                                                                                                                                                                                                                                                                                                                                                                                                                                                                                                                                                                                                                                                                                                                                                                                                                                                                                                                                                                                                                                                                                                                                                                                                                                                                                                                                                                                                                                                                                                                                                                                                                                                                                 | Distance: 5328m - Special Area of Conservation (SAC)                    |
| ,                                                                                                                                                                                                                                                                                                                                                                                                                                                                                                                                                                                                                                                                                                                                                                                                                                                                                                                                                                                                                                                                                                                                                                                                                                                                                                                                                                                                                                                                                                                                                                                                                                                                                                                                                                                                                                                                                                                                                                                                                                                                                                                              | % Overlap with Site Boundary (if any):                                  |
| Site of Special Scientific Interest (SSSI)                                                                                                                                                                                                                                                                                                                                                                                                                                                                                                                                                                                                                                                                                                                                                                                                                                                                                                                                                                                                                                                                                                                                                                                                                                                                                                                                                                                                                                                                                                                                                                                                                                                                                                                                                                                                                                                                                                                                                                                                                                                                                     | Distance:2419m - Cross Drain                                            |
| , ,                                                                                                                                                                                                                                                                                                                                                                                                                                                                                                                                                                                                                                                                                                                                                                                                                                                                                                                                                                                                                                                                                                                                                                                                                                                                                                                                                                                                                                                                                                                                                                                                                                                                                                                                                                                                                                                                                                                                                                                                                                                                                                                            | % Overlap with Site Boundary (if any):                                  |
| Local Geological Site                                                                                                                                                                                                                                                                                                                                                                                                                                                                                                                                                                                                                                                                                                                                                                                                                                                                                                                                                                                                                                                                                                                                                                                                                                                                                                                                                                                                                                                                                                                                                                                                                                                                                                                                                                                                                                                                                                                                                                                                                                                                                                          | Distance: 3441m - Baston No. 2 Pit                                      |
|                                                                                                                                                                                                                                                                                                                                                                                                                                                                                                                                                                                                                                                                                                                                                                                                                                                                                                                                                                                                                                                                                                                                                                                                                                                                                                                                                                                                                                                                                                                                                                                                                                                                                                                                                                                                                                                                                                                                                                                                                                                                                                                                | % Overlap with Site Boundary (if any):                                  |
| Regionally Important Geological Site                                                                                                                                                                                                                                                                                                                                                                                                                                                                                                                                                                                                                                                                                                                                                                                                                                                                                                                                                                                                                                                                                                                                                                                                                                                                                                                                                                                                                                                                                                                                                                                                                                                                                                                                                                                                                                                                                                                                                                                                                                                                                           | Distance:                                                               |
|                                                                                                                                                                                                                                                                                                                                                                                                                                                                                                                                                                                                                                                                                                                                                                                                                                                                                                                                                                                                                                                                                                                                                                                                                                                                                                                                                                                                                                                                                                                                                                                                                                                                                                                                                                                                                                                                                                                                                                                                                                                                                                                                | % Overlap with Site Boundary (if any):                                  |
| Local Wildlife Site                                                                                                                                                                                                                                                                                                                                                                                                                                                                                                                                                                                                                                                                                                                                                                                                                                                                                                                                                                                                                                                                                                                                                                                                                                                                                                                                                                                                                                                                                                                                                                                                                                                                                                                                                                                                                                                                                                                                                                                                                                                                                                            | Distance: 2092m - Deeping Mill Stream                                   |
|                                                                                                                                                                                                                                                                                                                                                                                                                                                                                                                                                                                                                                                                                                                                                                                                                                                                                                                                                                                                                                                                                                                                                                                                                                                                                                                                                                                                                                                                                                                                                                                                                                                                                                                                                                                                                                                                                                                                                                                                                                                                                                                                | % Overlap with Site Boundary (if any):                                  |
| Local Nature Reserve                                                                                                                                                                                                                                                                                                                                                                                                                                                                                                                                                                                                                                                                                                                                                                                                                                                                                                                                                                                                                                                                                                                                                                                                                                                                                                                                                                                                                                                                                                                                                                                                                                                                                                                                                                                                                                                                                                                                                                                                                                                                                                           | Distance: 10256m - Grimeshaw Wood                                       |
|                                                                                                                                                                                                                                                                                                                                                                                                                                                                                                                                                                                                                                                                                                                                                                                                                                                                                                                                                                                                                                                                                                                                                                                                                                                                                                                                                                                                                                                                                                                                                                                                                                                                                                                                                                                                                                                                                                                                                                                                                                                                                                                                | % Overlap with Site Boundary (if any):                                  |
| Ancient Woodland                                                                                                                                                                                                                                                                                                                                                                                                                                                                                                                                                                                                                                                                                                                                                                                                                                                                                                                                                                                                                                                                                                                                                                                                                                                                                                                                                                                                                                                                                                                                                                                                                                                                                                                                                                                                                                                                                                                                                                                                                                                                                                               | Distance: 5979m - Park Wood                                             |
|                                                                                                                                                                                                                                                                                                                                                                                                                                                                                                                                                                                                                                                                                                                                                                                                                                                                                                                                                                                                                                                                                                                                                                                                                                                                                                                                                                                                                                                                                                                                                                                                                                                                                                                                                                                                                                                                                                                                                                                                                                                                                                                                | % Overlap with Site Boundary (if any):                                  |
| Priority Habitat                                                                                                                                                                                                                                                                                                                                                                                                                                                                                                                                                                                                                                                                                                                                                                                                                                                                                                                                                                                                                                                                                                                                                                                                                                                                                                                                                                                                                                                                                                                                                                                                                                                                                                                                                                                                                                                                                                                                                                                                                                                                                                               | Distance: 1252m - Coastal and floodplain grazing marsh                  |
|                                                                                                                                                                                                                                                                                                                                                                                                                                                                                                                                                                                                                                                                                                                                                                                                                                                                                                                                                                                                                                                                                                                                                                                                                                                                                                                                                                                                                                                                                                                                                                                                                                                                                                                                                                                                                                                                                                                                                                                                                                                                                                                                | % Overlap with Site Boundary (if any):                                  |
| LUCTORIO EN UN CONTROL                                                                                                                                                                                                                                                                                                                                                                                                                                                                                                                                                                                                                                                                                                                                                                                                                                                                                                                                                                                                                                                                                                                                                                                                                                                                                                                                                                                                                                                                                                                                                                                                                                                                                                                                                                                                                                                                                                                                                                                                                                                                                                         |                                                                         |
| HISTORIC ENVIRONMENT                                                                                                                                                                                                                                                                                                                                                                                                                                                                                                                                                                                                                                                                                                                                                                                                                                                                                                                                                                                                                                                                                                                                                                                                                                                                                                                                                                                                                                                                                                                                                                                                                                                                                                                                                                                                                                                                                                                                                                                                                                                                                                           | Distance 4507 to The Old Day 1 A 171 5 1147                             |
| Grade I Listed Building                                                                                                                                                                                                                                                                                                                                                                                                                                                                                                                                                                                                                                                                                                                                                                                                                                                                                                                                                                                                                                                                                                                                                                                                                                                                                                                                                                                                                                                                                                                                                                                                                                                                                                                                                                                                                                                                                                                                                                                                                                                                                                        | Distance: 1527m - The Old Rectory And The East Wing                     |
| One do 11% Linto d Porti                                                                                                                                                                                                                                                                                                                                                                                                                                                                                                                                                                                                                                                                                                                                                                                                                                                                                                                                                                                                                                                                                                                                                                                                                                                                                                                                                                                                                                                                                                                                                                                                                                                                                                                                                                                                                                                                                                                                                                                                                                                                                                       | No. of Grade I Listed Buildings within Site Boundary (if any): 0        |
| Grade II* Listed Building                                                                                                                                                                                                                                                                                                                                                                                                                                                                                                                                                                                                                                                                                                                                                                                                                                                                                                                                                                                                                                                                                                                                                                                                                                                                                                                                                                                                                                                                                                                                                                                                                                                                                                                                                                                                                                                                                                                                                                                                                                                                                                      | Distance: 2157m - Bridge, Over The River Welland                        |
| Crede III leted Duil-live                                                                                                                                                                                                                                                                                                                                                                                                                                                                                                                                                                                                                                                                                                                                                                                                                                                                                                                                                                                                                                                                                                                                                                                                                                                                                                                                                                                                                                                                                                                                                                                                                                                                                                                                                                                                                                                                                                                                                                                                                                                                                                      | No. of Grade II* Listed Buildings within Site Boundary (if any): 0      |
| Grade II Listed Building                                                                                                                                                                                                                                                                                                                                                                                                                                                                                                                                                                                                                                                                                                                                                                                                                                                                                                                                                                                                                                                                                                                                                                                                                                                                                                                                                                                                                                                                                                                                                                                                                                                                                                                                                                                                                                                                                                                                                                                                                                                                                                       | Distance: 1318m - Towngate Farm House, Farmbuildings, Wall And Railings |
| Schodulad Manument                                                                                                                                                                                                                                                                                                                                                                                                                                                                                                                                                                                                                                                                                                                                                                                                                                                                                                                                                                                                                                                                                                                                                                                                                                                                                                                                                                                                                                                                                                                                                                                                                                                                                                                                                                                                                                                                                                                                                                                                                                                                                                             | No. of Grade II Listed Buildings within Site Boundary (if any): 0       |
| Scheduled Monument                                                                                                                                                                                                                                                                                                                                                                                                                                                                                                                                                                                                                                                                                                                                                                                                                                                                                                                                                                                                                                                                                                                                                                                                                                                                                                                                                                                                                                                                                                                                                                                                                                                                                                                                                                                                                                                                                                                                                                                                                                                                                                             | Distance: 1503m - Village cross, Towngate                               |
|                                                                                                                                                                                                                                                                                                                                                                                                                                                                                                                                                                                                                                                                                                                                                                                                                                                                                                                                                                                                                                                                                                                                                                                                                                                                                                                                                                                                                                                                                                                                                                                                                                                                                                                                                                                                                                                                                                                                                                                                                                                                                                                                | % Overlap with Site Boundary (if any):                                  |

| Conservation Area                            | Distance: 1160m - Market Deeping Conservation Area                                               |
|----------------------------------------------|--------------------------------------------------------------------------------------------------|
| CONSCIVATION AIGA                            | % Overlap with Site Boundary (if any):                                                           |
| Registered Park and Garden                   | Distance: 5772m - Greatford Hall                                                                 |
| r togistored i direand Cardon                | % Overlap with Site Boundary (if any):                                                           |
| LANDSCAPE                                    | 70 Overlag man one Boardary (in any).                                                            |
| Tree Preservation Order (TPO)                | Distance: 964m - 113-Market Deeping (Lady Margarets Avenue)                                      |
| ( 1,                                         | No. of TPO's within Site Boundary (if any): 0                                                    |
|                                              |                                                                                                  |
| Flood Zone 2                                 | Distance: 184                                                                                    |
|                                              | % Overlap with Site Boundary (if any):                                                           |
| Flood Zone 3                                 | Distance: 184                                                                                    |
|                                              | % Overlap with Site Boundary (if any):                                                           |
| LAND, SOIL, AND WATER RESOURCES              |                                                                                                  |
| Agricultural Land Classification – Grade I   | % Overlap with Site Boundary (if any): No Overlap with Grade 1 Agricultural Land                 |
| Agricultural Land Classification – Grade II  | % Overlap with Site Boundary (if any): 100% - Overlap with Grade 2 Agricultural Land             |
| Agricultural Land Classification – Grade III | % Overlap with Site Boundary (if any): No Overlap with Grade 3 Agricultural Land                 |
| Mineral Safeguarding Area                    | % Overlap with Site Boundary (if any): Sand and Gravel Minerals Safeguarding Area (100% Overlap) |
| Mineral Consultation Area                    | % Overlap with Site Boundary (if any):                                                           |
| River                                        | Distance: 1803m                                                                                  |
|                                              | % Overlap with Site Boundary (if any):                                                           |
| Source Protection Zone                       | % Overlap with Site Boundary (if any): No overlap with Source Protection Zones                   |
| COMMUNITY WELLBEING                          |                                                                                                  |
| Employment Site                              | Distance: 0m - SKLP177                                                                           |
|                                              | % Overlap with Site Boundary (if any): 99                                                        |
| Primary Service - Shop                       | Distance: 1044m                                                                                  |
|                                              | No. of Shops within Site Boundary (if any): 0                                                    |
| Primary Service – Primary School             | Distance: 1116m                                                                                  |
|                                              | No. of Primary Schools within Site Boundary (if any): 0                                          |
| Primary Service – Secondary School/College   | Distance: 1794m                                                                                  |
|                                              | No. of Secondary Schools/Colleges within Site Boundary (if any): 0                               |
| Primary Service – Surgery                    | Distance: 971m                                                                                   |
|                                              | No. of Surgeries within Site Boundary (if any): 0                                                |
| Town Centre                                  | Distance: 1641m - Deepings Town Centre                                                           |
|                                              | % Overlap with Site Boundary (if any):                                                           |
| Open Space                                   | Distance: 42m - Deeping Sports and Social Club                                                   |
|                                              | % Overlap with Site Boundary (if any): 0                                                         |
| TRANSPORTATION Due Deuts                     | Distance 4445 as                                                                                 |
| Bus Route                                    | Distance: 1415m                                                                                  |
| Bus Stop                                     | Distance: 907m                                                                                   |
| Train Ctation                                | No. of Bus Stops within Site Boundary (if any): 0                                                |
| Train Station                                | Distance: 12657m                                                                                 |
|                                              | No. of Train Stations within Site Boundary (if any): 0                                           |
| Public Right of Way (PROW)                   | Distance: 294m - Market Deeping                                                                  |