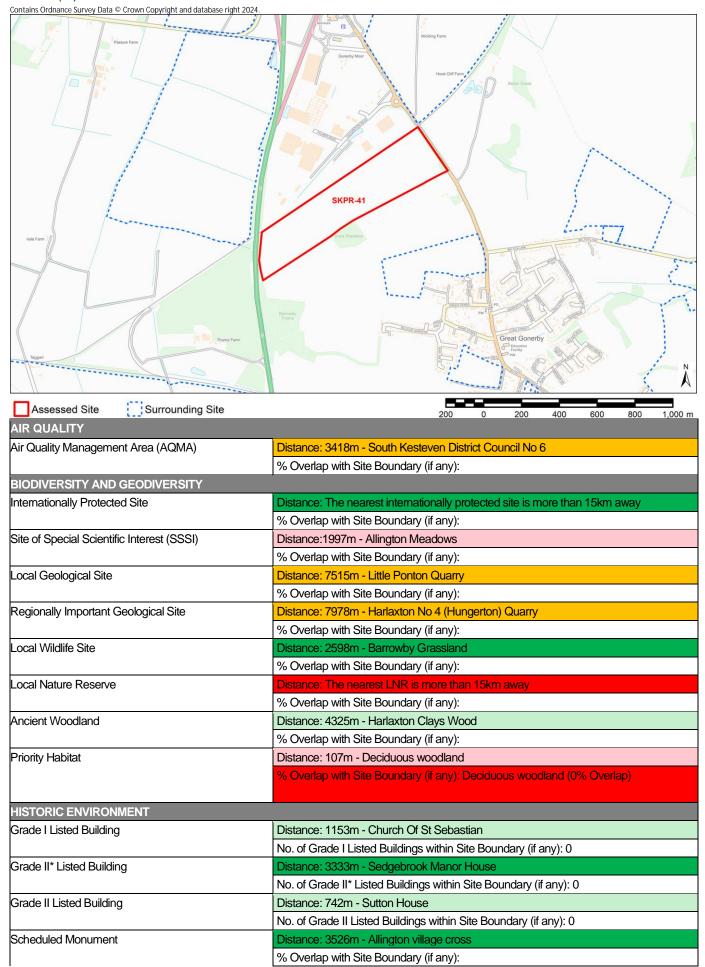

| Distance: 3911m                                                                      |
|                                              | No. of Train Stations within Site Boundary (if any): 0                               |
| Public Right of Way (PROW)                   | Distance: 101m - North Great Gonerby                                                 |

Notes:

\* Distances from sites to constraints have been calculated from a single point at the centre of each site boundary

\*\* % Overlaps and Point Counts have been generated using the full extent of the site boundary of each site

\*\*\* In cases where % Overlap is 0 this means the constraint is adjacent to the site. Sites with no overlaps will be left blank

Site Name Land fronting the B1174 Gonerby Moor

Site Area (ha) 23.5



| Conservation Area                            | Distance: 709m - Great Gonerby Conservation Area                                     |
|----------------------------------------------|--------------------------------------------------------------------------------------|
|                                              | % Overlap with Site Boundary (if any):                                               |
| Registered Park and Garden                   | Distance: 3398m - Belton House                                                       |
|                                              | % Overlap with Site Boundary (if any):                                               |
| LANDSCAPE                                    |