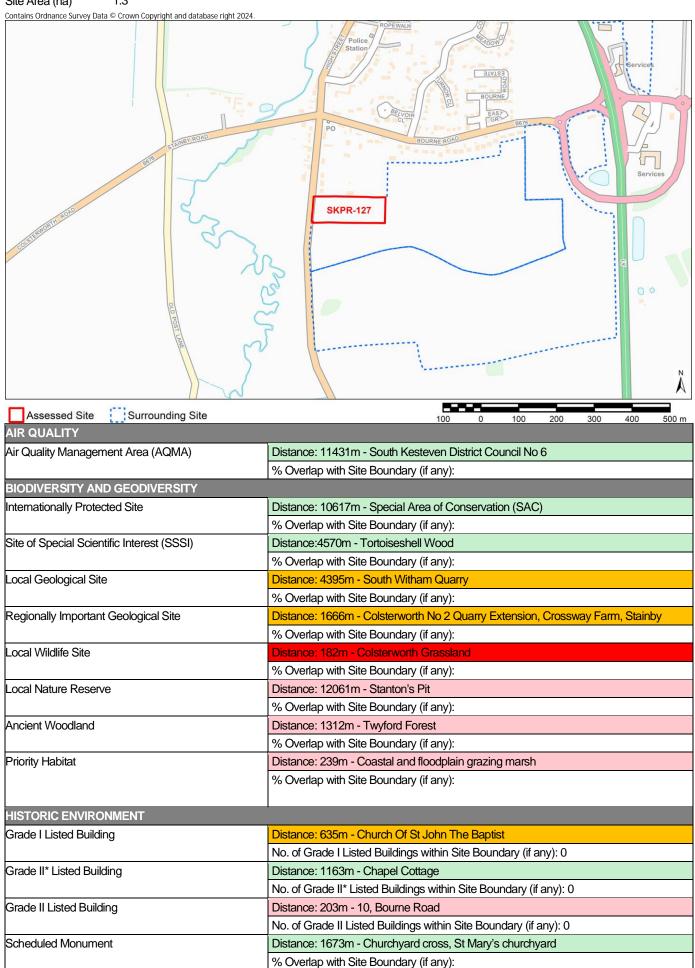

|
|                                              | No. of Train Stations within Site Boundary (if any): 0                                           |
| Public Right of Way (PROW)                   | Distance: 80m - South of Colsterworth                                                            |

Notes:

\* Distances from sites to constraints have been calculated from a single point at the centre of each site boundary

\*\* % Overlaps and Point Counts have been generated using the full extent of the site boundary of each site

<sup>\*\*\*</sup> In cases where % Overlap is 0 this means the constraint is **adjacent** to the site. Sites with no overlaps will be left blank

Site Name Land to the east of Stamford Road Close, Colsterworth

Site Area (ha) 1.3



| Conservation Area                            | Distance: 884m - Woolthorpe By Colsterworth Conservation Area                                    |
|----------------------------------------------|--------------------------------------------------------------------------------------------------|
| Solidaria and                                | % Overlap with Site Boundary (if any):                                                           |
| Registered Park and Garden                   | Distance: 1880m - Easton Park                                                                    |
|                                              | % Overlap with Site Boundary (if any):                                                           |
| LANDSCAPE                                    |