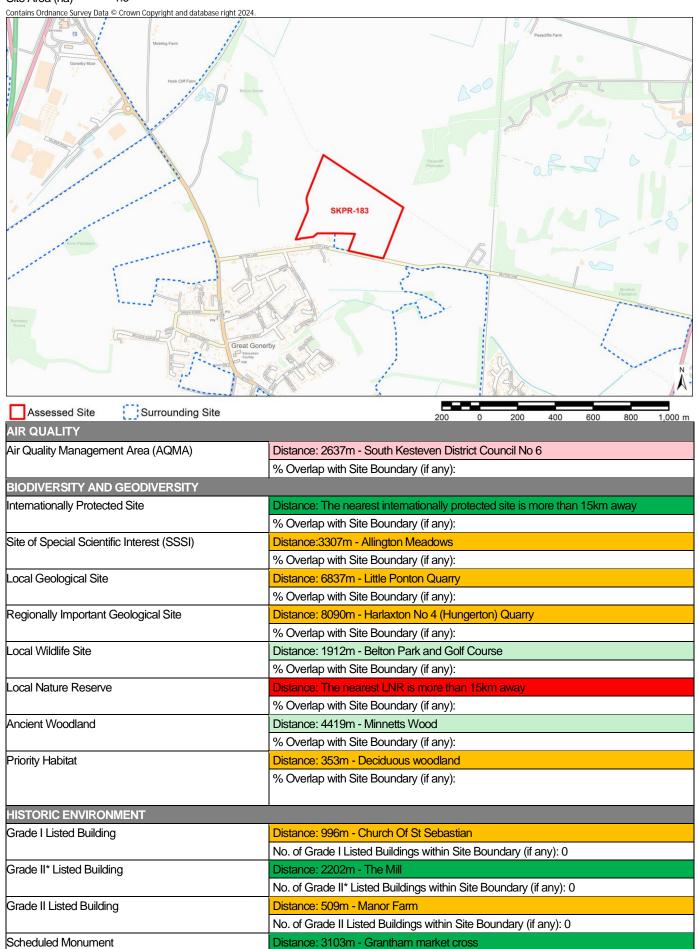

| Distance: 4431m                                                                      |
|                                              | No. of Train Stations within Site Boundary (if any): 0                               |
| Public Right of Way (PROW)                   | Distance: 221m - Diversion of Part of FP 2 LCC cert of op 18.07.13                   |

Notes:

\* Distances from sites to constraints have been calculated from a single point at the centre of each site boundary

\*\* % Overlaps and Point Counts have been generated using the full extent of the site boundary of each site

\*\*\* In cases where % Overlap is 0 this means the constraint is adjacent to the site. Sites with no overlaps will be left blank

Site Name Land North of Belton Lane, Great Gonerby

Site Area (ha) 1.6



| Conservation Area                            | Distance: 780m - Great Gonerby Conservation Area                                    |
|----------------------------------------------|-------------------------------------------------------------------------------------|
|                                              | % Overlap with Site Boundary (if any):                                              |
| Registered Park and Garden                   | Distance: 1987m - Belton House                                                      |
|                                              | % Overlap with Site Boundary (if any):                                              |
| LANDSCAPE                                    |