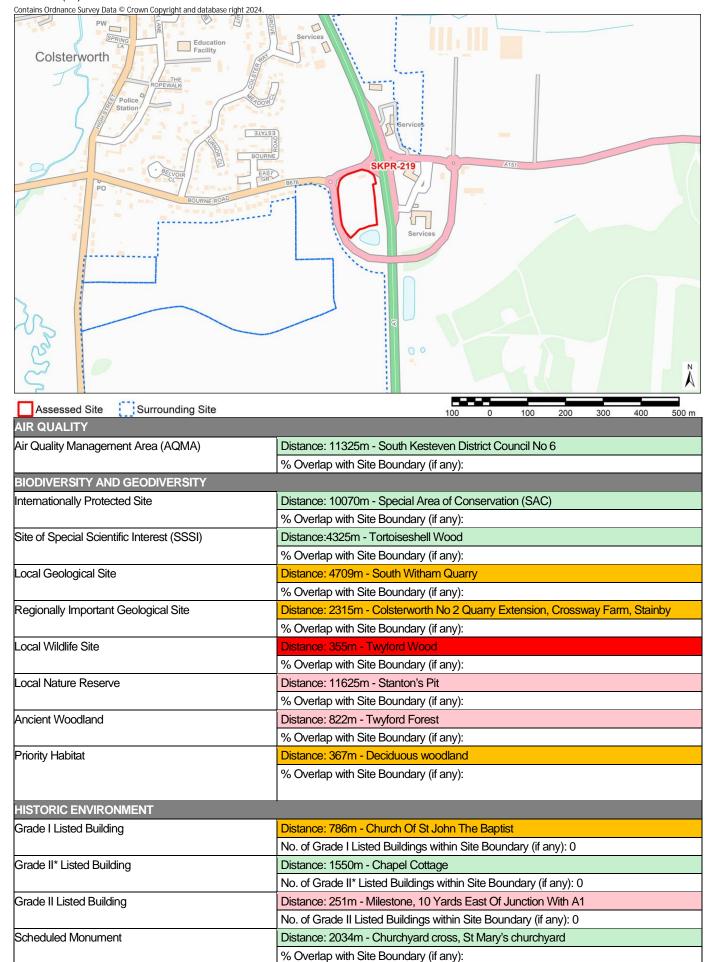

|
|                                              | No. of Train Stations within Site Boundary (if any): 0                                           |
| Public Right of Way (PROW)                   | Distance: 149m - South of Colsterworth                                                           |

Notes:

\* Distances from sites to constraints have been calculated from a single point at the centre of each site boundary

\*\* % Overlaps and Point Counts have been generated using the full extent of the site boundary of each site

<sup>\*\*\*</sup> In cases where % Overlap is 0 this means the constraint is **adjacent** to the site. Sites with no overlaps will be left blank

Site Name Land adjacent to the A1 and to the rear of 68 Bourne Road

Site Area (ha) 1.6



| Conservation Area                            | Distance: 1292m - Woolthorpe By Colsterworth Conservation Area                                   |
|----------------------------------------------|--------------------------------------------------------------------------------------------------|
|                                              | % Overlap with Site Boundary (if any):                                                           |
| Registered Park and Garden                   | Distance: 1863m - Easton Park                                                                    |
| registored rain and Cardon                   | % Overlap with Site Boundary (if any):                                                           |
| LANDSCAPE                                    | 70 Cronap