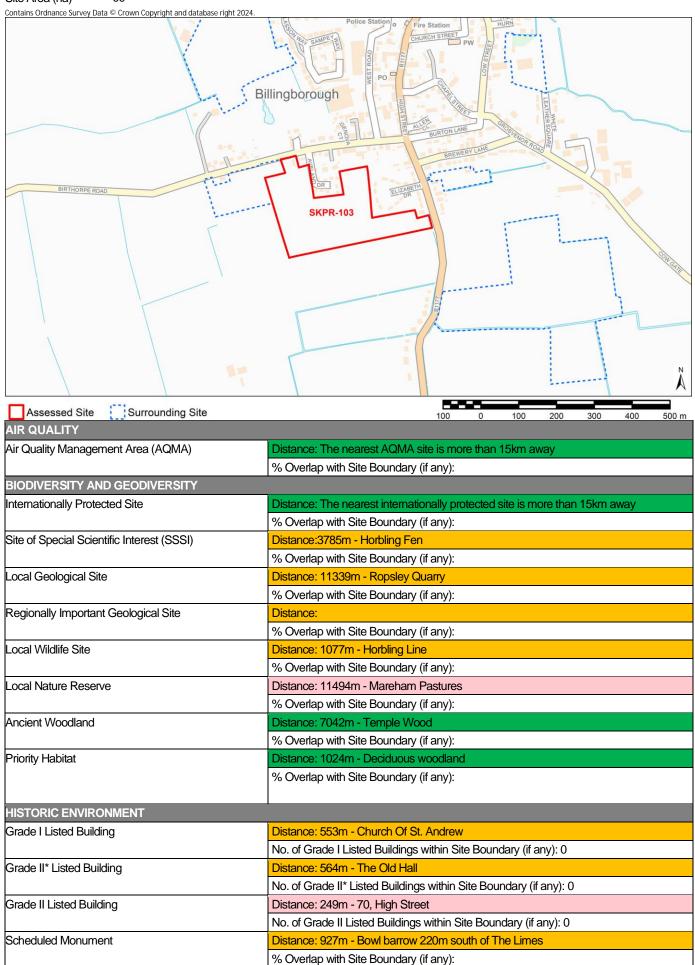

|                                                                                     |
| Train Station                                | Distance: 9971m                                                                     |
| Train Station                                | Distance: 9971m  No. of Train Stations within Site Boundary (if any): 0             |

Notes:

\* Distances from sites to constraints have been calculated from a single point at the centre of each site boundary

\*\* % Overlaps and Point Counts have been generated using the full extent of the site boundary of each site

\*\*\* In cases where % Overlap is 0 this means the constraint is adjacent to the site. Sites with no overlaps will be left blank

Site Name Land to the West of Pointon Road, Billingborough



| Conservation Area                            | Distance: 172m - Billingborough Conservation Area                                   |
|----------------------------------------------|-------------------------------------------------------------------------------------|
|                                              | % Overlap with Site Boundary (if any):                                              |
| Registered Park and Garden                   | Distance: 7536m - Aswarby Park                                                      |
|                                              | % Overlap with Site Boundary (if any):                                              |
| LANDSCAPE                                    |