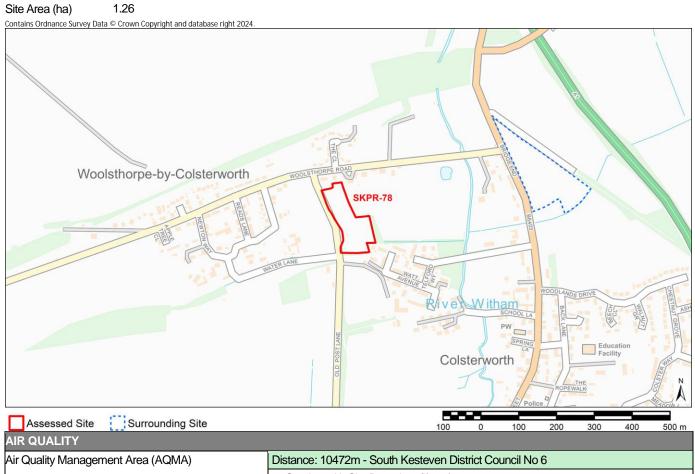

| Distance: 7273m                                                                      |
|                                              | No. of Train Stations within Site Boundary (if any): 0                               |
| Public Right of Way (PROW)                   | Distance: 45m - Claypole                                                             |

Notes:

\* Distances from sites to constraints have been calculated from a single point at the centre of each site boundary

\*\* % Overlaps and Point Counts have been generated using the full extent of the site boundary of each site

\*\*\* In cases where % Overlap is 0 this means the constraint is adjacent to the site. Sites with no overlaps will be left blank

Site Name Land at Old Post Lane, Colsterworth



|                                            | Police                                                                       |
|--------------------------------------------|------------------------------------------------------------------------------|
| Assessed Site Surrounding Site             | 100 0 100 200 300 400 500 m                                                  |
| AIR QUALITY                                |                                                                              |
| Air Quality Management Area (AQMA)         | Distance: 10472m - South Kesteven District Council No 6                      |
|                                            | % Overlap with Site Boundary (if any):                                       |
| BIODIVERSITY AND GEODIVERSITY