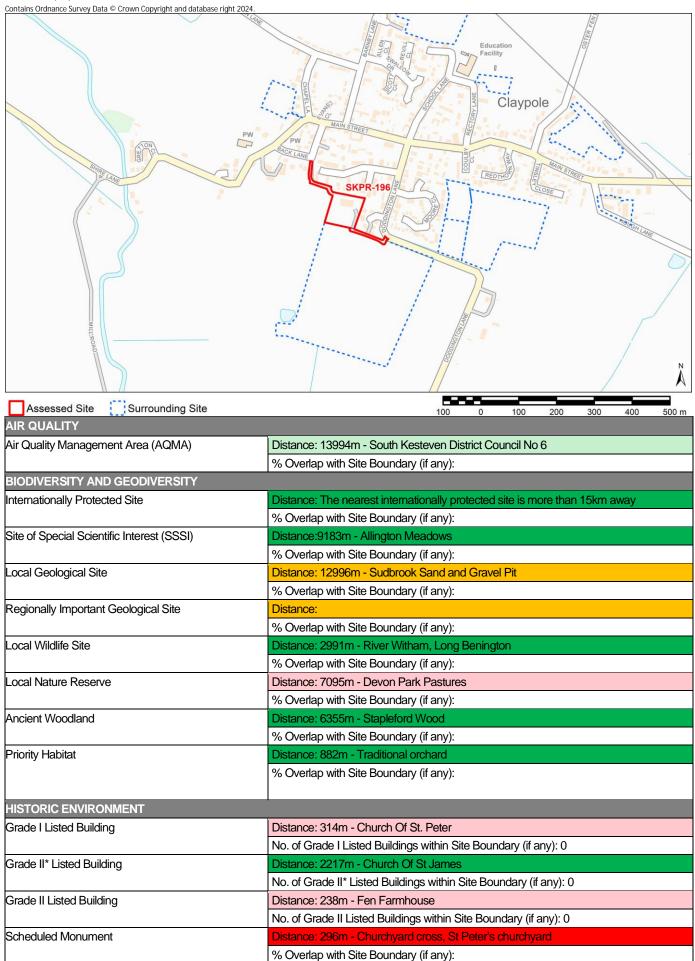

Site Name Extension to Northfields Industrial Estate

Site Area (ha) 14

| Site Area (ha) 14 Contains Ordnance Survey Data © Crown Copyright and database right 2024.                                                                                                                                                                                                                                                                                                                                                                                                                                                                                                                                                                                                                                                                                                                                                                                                                                                                                                                                                                                                                                                                                                                                                                                                                                                                                                                                                                                                                                                                                                                                                                                                                                                                                                                                                                                                                                                                                                                                                                                                                                     | Skine's Meadow  Skines Meadow Farm  TOWNCIATE EAST  Sheepskin is        |
|--------------------------------------------------------------------------------------------------------------------------------------------------------------------------------------------------------------------------------------------------------------------------------------------------------------------------------------------------------------------------------------------------------------------------------------------------------------------------------------------------------------------------------------------------------------------------------------------------------------------------------------------------------------------------------------------------------------------------------------------------------------------------------------------------------------------------------------------------------------------------------------------------------------------------------------------------------------------------------------------------------------------------------------------------------------------------------------------------------------------------------------------------------------------------------------------------------------------------------------------------------------------------------------------------------------------------------------------------------------------------------------------------------------------------------------------------------------------------------------------------------------------------------------------------------------------------------------------------------------------------------------------------------------------------------------------------------------------------------------------------------------------------------------------------------------------------------------------------------------------------------------------------------------------------------------------------------------------------------------------------------------------------------------------------------------------------------------------------------------------------------|-------------------------------------------------------------------------|
| Assessed Site Surrounding Site                                                                                                                                                                                                                                                                                                                                                                                                                                                                                                                                                                                                                                                                                                                                                                                                                                                                                                                                                                                                                                                                                                                                                                                                                                                                                                                                                                                                                                                                                                                                                                                                                                                                                                                                                                                                                                                                                                                                                                                                                                                                                                 |                                                                         |
| AIR QUALITY                                                                                                                                                                                                                                                                                                                                                                                                                                                                                                                                                                                                                                                                                                                                                                                                                                                                                                                                                                                                                                                                                                                                                                                                                                                                                                                                                                                                                                                                                                                                                                                                                                                                                                                                                                                                                                                                                                                                                                                                                                                                                                                    | 100 0 100 200 300 400 500 m                                             |
| Air Quality Management Area (AQMA)                                                                                                                                                                                                                                                                                                                                                                                                                                                                                                                                                                                                                                                                                                                                                                                                                                                                                                                                                                                                                                                                                                                                                                                                                                                                                                                                                                                                                                                                                                                                                                                                                                                                                                                                                                                                                                                                                                                                                                                                                                                                                             | Distance: 14743m - AQMA No.1                                            |
| The same of the state of the st | % Overlap with Site Boundary (if any):                                  |
| BIODIVERSITY AND GEODIVERSITY                                                                                                                                                                                                                                                                                                                                                                                                                                                                                                                                                                                                                                                                                                                                                                                                                                                                                                                                                                                                                                                                                                                                                                                                                                                                                                                                                                                                                                                                                                                                                                                                                                                                                                                                                                                                                                                                                                                                                                                                                                                                                                  |                                                                         |
| Internationally Protected Site                                                                                                                                                                                                                                                                                                                                                                                                                                                                                                                                                                                                                                                                                                                                                                                                                                                                                                                                                                                                                                                                                                                                                                                                                                                                                                                                                                                                                                                                                                                                                                                                                                                                                                                                                                                                                                                                                                                                                                                                                                                                                                 | Distance: 5328m - Special Area of Conservation (SAC)                    |
| ,                                                                                                                                                                                                                                                                                                                                                                                                                                                                                                                                                                                                                                                                                                                                                                                                                                                                                                                                                                                                                                                                                                                                                                                                                                                                                                                                                                                                                                                                                                                                                                                                                                                                                                                                                                                                                                                                                                                                                                                                                                                                                                                              | % Overlap with Site Boundary (if any):                                  |
| Site of Special Scientific Interest (SSSI)                                                                                                                                                                                                                                                                                                                                                                                                                                                                                                                                                                                                                                                                                                                                                                                                                                                                                                                                                                                                                                                                                                                                                                                                                                                                                                                                                                                                                                                                                                                                                                                                                                                                                                                                                                                                                                                                                                                                                                                                                                                                                     | Distance:2419m - Cross Drain                                            |
| , ,                                                                                                                                                                                                                                                                                                                                                                                                                                                                                                                                                                                                                                                                                                                                                                                                                                                                                                                                                                                                                                                                                                                                                                                                                                                                                                                                                                                                                                                                                                                                                                                                                                                                                                                                                                                                                                                                                                                                                                                                                                                                                                                            | % Overlap with Site Boundary (if any):                                  |
| Local Geological Site                                                                                                                                                                                                                                                                                                                                                                                                                                                                                                                                                                                                                                                                                                                                                                                                                                                                                                                                                                                                                                                                                                                                                                                                                                                                                                                                                                                                                                                                                                                                                                                                                                                                                                                                                                                                                                                                                                                                                                                                                                                                                                          | Distance: 3441m - Baston No. 2 Pit                                      |
|                                                                                                                                                                                                                                                                                                                                                                                                                                                                                                                                                                                                                                                                                                                                                                                                                                                                                                                                                                                                                                                                                                                                                                                                                                                                                                                                                                                                                                                                                                                                                                                                                                                                                                                                                                                                                                                                                                                                                                                                                                                                                                                                | % Overlap with Site Boundary (if any):                                  |
| Regionally Important Geological Site                                                                                                                                                                                                                                                                                                                                                                                                                                                                                                                                                                                                                                                                                                                                                                                                                                                                                                                                                                                                                                                                                                                                                                                                                                                                                                                                                                                                                                                                                                                                                                                                                                                                                                                                                                                                                                                                                                                                                                                                                                                                                           | Distance:                                                               |
|                                                                                                                                                                                                                                                                                                                                                                                                                                                                                                                                                                                                                                                                                                                                                                                                                                                                                                                                                                                                                                                                                                                                                                                                                                                                                                                                                                                                                                                                                                                                                                                                                                                                                                                                                                                                                                                                                                                                                                                                                                                                                                                                | % Overlap with Site Boundary (if any):                                  |
| Local Wildlife Site                                                                                                                                                                                                                                                                                                                                                                                                                                                                                                                                                                                                                                                                                                                                                                                                                                                                                                                                                                                                                                                                                                                                                                                                                                                                                                                                                                                                                                                                                                                                                                                                                                                                                                                                                                                                                                                                                                                                                                                                                                                                                                            | Distance: 2092m - Deeping Mill Stream                                   |
|                                                                                                                                                                                                                                                                                                                                                                                                                                                                                                                                                                                                                                                                                                                                                                                                                                                                                                                                                                                                                                                                                                                                                                                                                                                                                                                                                                                                                                                                                                                                                                                                                                                                                                                                                                                                                                                                                                                                                                                                                                                                                                                                | % Overlap with Site Boundary (if any):                                  |
| Local Nature Reserve                                                                                                                                                                                                                                                                                                                                                                                                                                                                                                                                                                                                                                                                                                                                                                                                                                                                                                                                                                                                                                                                                                                                                                                                                                                                                                                                                                                                                                                                                                                                                                                                                                                                                                                                                                                                                                                                                                                                                                                                                                                                                                           | Distance: 10256m - Grimeshaw Wood                                       |
|                                                                                                                                                                                                                                                                                                                                                                                                                                                                                                                                                                                                                                                                                                                                                                                                                                                                                                                                                                                                                                                                                                                                                                                                                                                                                                                                                                                                                                                                                                                                                                                                                                                                                                                                                                                                                                                                                                                                                                                                                                                                                                                                | % Overlap with Site Boundary (if any):                                  |
| Ancient Woodland                                                                                                                                                                                                                                                                                                                                                                                                                                                                                                                                                                                                                                                                                                                                                                                                                                                                                                                                                                                                                                                                                                                                                                                                                                                                                                                                                                                                                                                                                                                                                                                                                                                                                                                                                                                                                                                                                                                                                                                                                                                                                                               | Distance: 5979m - Park Wood                                             |
|                                                                                                                                                                                                                                                                                                                                                                                                                                                                                                                                                                                                                                                                                                                                                                                                                                                                                                                                                                                                                                                                                                                                                                                                                                                                                                                                                                                                                                                                                                                                                                                                                                                                                                                                                                                                                                                                                                                                                                                                                                                                                                                                | % Overlap with Site Boundary (if any):                                  |
| Priority Habitat                                                                                                                                                                                                                                                                                                                                                                                                                                                                                                                                                                                                                                                                                                                                                                                                                                                                                                                                                                                                                                                                                                                                                                                                                                                                                                                                                                                                                                                                                                                                                                                                                                                                                                                                                                                                                                                                                                                                                                                                                                                                                                               | Distance: 1252m - Coastal and floodplain grazing marsh                  |
|                                                                                                                                                                                                                                                                                                                                                                                                                                                                                                                                                                                                                                                                                                                                                                                                                                                                                                                                                                                                                                                                                                                                                                                                                                                                                                                                                                                                                                                                                                                                                                                                                                                                                                                                                                                                                                                                                                                                                                                                                                                                                                                                | % Overlap with Site Boundary (if any):                                  |
| LUCTORIO EN UN CONTROL                                                                                                                                                                                                                                                                                                                                                                                                                                                                                                                                                                                                                                                                                                                                                                                                                                                                                                                                                                                                                                                                                                                                                                                                                                                                                                                                                                                                                                                                                                                                                                                                                                                                                                                                                                                                                                                                                                                                                                                                                                                                                                         |                                                                         |
| HISTORIC ENVIRONMENT                                                                                                                                                                                                                                                                                                                                                                                                                                                                                                                                                                                                                                                                                                                                                                                                                                                                                                                                                                                                                                                                                                                                                                                                                                                                                                                                                                                                                                                                                                                                                                                                                                                                                                                                                                                                                                                                                                                                                                                                                                                                                                           | Distance 4507 to The Old Day 1 A 171 5 1147                             |
| Grade I Listed Building                                                                                                                                                                                                                                                                                                                                                                                                                                                                                                                                                                                                                                                                                                                                                                                                                                                                                                                                                                                                                                                                                                                                                                                                                                                                                                                                                                                                                                                                                                                                                                                                                                                                                                                                                                                                                                                                                                                                                                                                                                                                                                        | Distance: 1527m - The Old Rectory And The East Wing                     |
| One do 11% Linto d Porti                                                                                                                                                                                                                                                                                                                                                                                                                                                                                                                                                                                                                                                                                                                                                                                                                                                                                                                                                                                                                                                                                                                                                                                                                                                                                                                                                                                                                                                                                                                                                                                                                                                                                                                                                                                                                                                                                                                                                                                                                                                                                                       | No. of Grade I Listed Buildings within Site Boundary (if any): 0        |
| Grade II* Listed Building                                                                                                                                                                                                                                                                                                                                                                                                                                                                                                                                                                                                                                                                                                                                                                                                                                                                                                                                                                                                                                                                                                                                                                                                                                                                                                                                                                                                                                                                                                                                                                                                                                                                                                                                                                                                                                                                                                                                                                                                                                                                                                      | Distance: 2157m - Bridge, Over The River Welland                        |
| Crede III leted Duil-live                                                                                                                                                                                                                                                                                                                                                                                                                                                                                                                                                                                                                                                                                                                                                                                                                                                                                                                                                                                                                                                                                                                                                                                                                                                                                                                                                                                                                                                                                                                                                                                                                                                                                                                                                                                                                                                                                                                                                                                                                                                                                                      | No. of Grade II* Listed Buildings within Site Boundary (if any): 0      |
| Grade II Listed Building                                                                                                                                                                                                                                                                                                                                                                                                                                                                                                                                                                                                                                                                                                                                                                                                                                                                                                                                                                                                                                                                                                                                                                                                                                                                                                                                                                                                                                                                                                                                                                                                                                                                                                                                                                                                                                                                                                                                                                                                                                                                                                       | Distance: 1318m - Towngate Farm House, Farmbuildings, Wall And Railings |
| Schodulad Manument                                                                                                                                                                                                                                                                                                                                                                                                                                                                                                                                                                                                                                                                                                                                                                                                                                                                                                                                                                                                                                                                                                                                                                                                                                                                                                                                                                                                                                                                                                                                                                                                                                                                                                                                                                                                                                                                                                                                                                                                                                                                                                             | No. of Grade II Listed Buildings within Site Boundary (if any): 0       |
| Scheduled Monument                                                                                                                                                                                                                                                                                                                                                                                                                                                                                                                                                                                                                                                                                                                                                                                                                                                                                                                                                                                                                                                                                                                                                                                                                                                                                                                                                                                                                                                                                                                                                                                                                                                                                                                                                                                                                                                                                                                                                                                                                                                                                                             | Distance: 1503m - Village cross, Towngate                               |
|                                                                                                                                                                                                                                                                                                                                                                                                                                                                                                                                                                                                                                                                                                                                                                                                                                                                                                                                                                                                                                                                                                                                                                                                                                                                                                                                                                                                                                                                                                                                                                                                                                                                                                                                                                                                                                                                                                                                                                                                                                                                                                                                | % Overlap with Site Boundary (if any):                                  |

| Conservation Area                            | Distance: 1160m - Market Deeping Conservation Area                                               |
|----------------------------------------------|--------------------------------------------------------------------------------------------------|
| CONSCIVATION AIGA                            | % Overlap with Site Boundary (if any):                                                           |
| Registered Park and Garden                   | Distance: 5772m - Greatford Hall                                                                 |
| r togistored i direand Cardon                | % Overlap with Site Boundary (if any):                                                           |
| LANDSCAPE                                    | 70 Overlag man one Boardary (in any).                                                            |
| Tree Preservation Order (TPO)                | Distance: 964m - 113-Market Deeping (Lady Margarets Avenue)                                      |
| ( 1,                                         | No. of TPO's within Site Boundary (if any): 0                                                    |
|                                              |                                                                                                  |
| Flood Zone 2                                 | Distance: 184                                                                                    |
|                                              | % Overlap with Site Boundary (if any):                                                           |
| Flood Zone 3                                 | Distance: 184                                                                                    |
|                                              | % Overlap with Site Boundary (if any):                                                           |
| LAND, SOIL, AND WATER RESOURCES              |                                                                                                  |
| Agricultural Land Classification – Grade I   | % Overlap with Site Boundary (if any): No Overlap with Grade 1 Agricultural Land                 |
| Agricultural Land Classification – Grade II  | % Overlap with Site Boundary (if any): 100% - Overlap with Grade 2 Agricultural Land             |
| Agricultural Land Classification – Grade III | % Overlap with Site Boundary (if any): No Overlap with Grade 3 Agricultural Land                 |
| Mineral Safeguarding Area                    | % Overlap with Site Boundary (if any): Sand and Gravel Minerals Safeguarding Area (100% Overlap) |
| Mineral Consultation Area                    | % Overlap with Site Boundary (if any):                                                           |
| River                                        | Distance: 1803m                                                                                  |
|                                              | % Overlap with Site Boundary (if any):                                                           |
| Source Protection Zone                       | % Overlap with Site Boundary (if any): No overlap with Source Protection Zones                   |
| COMMUNITY WELLBEING                          |                                                                                                  |
| Employment Site                              | Distance: 0m - SKLP177                                                                           |
|                                              | % Overlap with Site Boundary (if any): 99                                                        |
| Primary Service - Shop                       | Distance: 1044m                                                                                  |
|                                              | No. of Shops within Site Boundary (if any): 0                                                    |
| Primary Service – Primary School             | Distance: 1116m                                                                                  |
|                                              | No. of Primary Schools within Site Boundary (if any): 0                                          |
| Primary Service – Secondary School/College   | Distance: 1794m                                                                                  |
|                                              | No. of Secondary Schools/Colleges within Site Boundary (if any): 0                               |
| Primary Service – Surgery                    | Distance: 971m                                                                                   |
|                                              | No. of Surgeries within Site Boundary (if any): 0                                                |
| Town Centre                                  | Distance: 1641m - Deepings Town Centre                                                           |
|                                              | % Overlap with Site Boundary (if any):                                                           |
| Open Space                                   | Distance: 42m - Deeping Sports and Social Club                                                   |
|                                              | % Overlap with Site Boundary (if any): 0                                                         |
| TRANSPORTATION Due Deuts                     | Distance 4445 as                                                                                 |
| Bus Route                                    | Distance: 1415m                                                                                  |
| Bus Stop                                     | Distance: 907m                                                                                   |
| Train Ctation                                | No. of Bus Stops within Site Boundary (if any): 0                                                |
| Train Station                                | Distance: 12657m                                                                                 |
|                                              | No. of Train Stations within Site Boundary (if any): 0                                           |
| Public Right of Way (PROW)                   | Distance: 294m - Market Deeping                                                                  |

Notes:

\* Distances from sites to constraints have been calculated from a single point at the centre of each site boundary

\*\* % Overlaps and Point Counts have been generated using the full extent of the site boundary of each site

<sup>\*\*\*</sup> In cases where % Overlap is 0 this means the constraint is **adjacent** to the site. Sites with no overlaps will be left blank

Site Name Land east of Ermine Street, Ancaster

Site Area (ha) 0.9