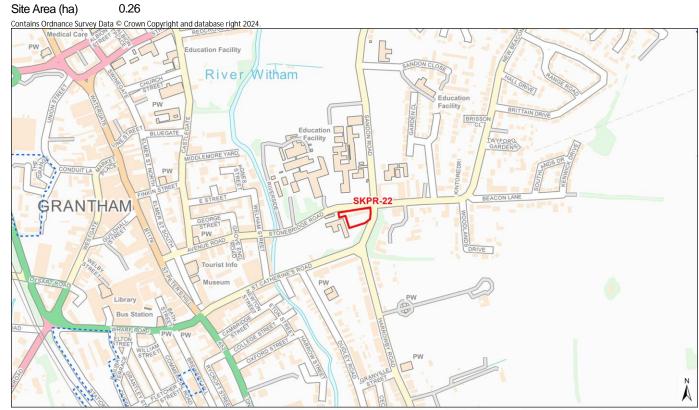

| AECOM ID   | SKDC Site Code | Location | Site Name                                                 |
|------------|----------------|----------|-----------------------------------------------------------|
| Sub-Region | al Centre      |          |                                                           |
| 001        | SKPR-17        | Grantham | Land at Trent Road                                        |
| 002        | SKPR-18        | Grantham | Land at Greyfairs                                         |
| 003        | SKPR-20        | Grantham | Land at Shaw Road (Larch Close)                           |
| 004        | SKPR-21        | Grantham | Woodlines Timber                                          |
| 005        | SKPR-22        | Grantham | Stonebridge Road, Police Houses                           |
| 006        | SKPR-30        | Grantham | Swingbridge Surgery, Swingbridge Road                     |
| 007        | SKPR-31        | Grantham | Manor Farm, Manthorpe                                     |
| 008        | SKPR-49        | Grantham | Land at the Haverlands, Gonerby Hill Foot<br>Grantham     |
| 009        | SKPR-57        | Grantham | Land at Great Gonerby                                     |
| 010        | SKPR-62        | Grantham | The Grantham Church (VA) High School<br>Playing Fields    |
| 011        | SKPR-65        | Grantham | Prince William of Gloucester Barracks                     |
| 012        | SKPR-73        | Grantham | Land South of Eastwood Drive and north of Bridge End Road |
| 013        | SKPR-80        | Grantham | Land at Tennyson Avenue                                   |
| 014        | SKPR-81        | Grantham | Land off Turnor Road                                      |
| 015        | SKPR-82        | Grantham | Land at Heath Farm (South of Harrowby Lane)               |
| 016        | SKPR-89        | Grantham | Site to the south of Maltings Lane                        |
| 017        | SKPR-96        | Grantham | Land to the North of Harrowby Lane (Larger)               |
| 018        | SKPR-98        | Grantham | Land to the North of Harrowby Lane (Smaller)              |
| 019        | SKPR-100       | Grantham | Land South of Gonerby Lane, West of the A1, Gonerby Moor  |
| 020        | SKPR-101       | Grantham | Land North of A52, West of the A1                         |
| 021        | SKPR-104       | Grantham | Land North of Gorse Lane                                  |
| 022        | SKPR-107       | Grantham | Land off Glaisdale Gardens, Manthorpe                     |