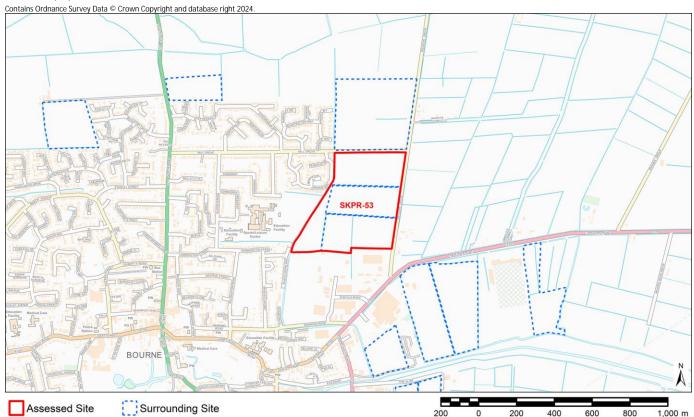

| Conservation Area                            | Distance: 0m - St Annes Conservation Area                                        |
|----------------------------------------------|----------------------------------------------------------------------------------|
|                                              | % Overlap with Site Boundary (if any): 100                                       |
| Registered Park and Garden                   | Distance: 2025m - Belton House                                                   |
|                                              | % Overlap with Site Boundary (if any):                                           |
| LANDSCAPE                                    |                                                                                  |
| Tree Preservation Order (TPO)                | Distance: 30m - TPO-365                                                          |
|                                              | No. of TPO's within Site Boundary (if any): 0                                    |
|                                              |                                                                                  |
| Flood Zone 2                                 | Distance: 195                                                                    |
|                                              | % Overlap with Site Boundary (if any):                                           |
| Flood Zone 3                                 | Distance: 208                                                                    |
|                                              | % Overlap with Site Boundary (if any):                                           |
| LAND, SOIL, AND WATER RESOURCES              |                                                                                  |
| Agricultural Land Classification – Grade I   | % Overlap with Site Boundary (if any): No Overlap with Grade 1 Agricultural Land |
| Agricultural Land Classification – Grade II  | % Overlap with Site Boundary (if any): No Overlap with Grade 2 Agricultural Land |
| Agricultural Land Classification – Grade III | % Overlap with Site Boundary (if any): No Overlap with Grade 3 Agricultural Land |
| Mineral Safeguarding Area                    | % Overlap with Site Boundary (if any):                                           |
| Mineral Consultation Area                    | % Overlap with Site Boundary (if any):                                           |
|                                              |                                                                                  |
| River                                        | Distance: 192m                                                                   |
|                                              | % Overlap with Site Boundary (if any):                                           |
| Source Protection Zone                       | % Overlap with Site Boundary (if any): No overlap with Source Protection Zones   |
|                                              |                                                                                  |
| COMMUNITY WELLBEING                          |                                                                                  |
| Employment Site                              | Distance: 1930m - SKLP323                                                        |
|                                              | % Overlap with Site Boundary (if any):                                           |
| Primary Service - Shop                       | Distance: 547m                                                                   |
|                                              | No. of Shops within Site Boundary (if any): 0                                    |
| Primary Service – Primary School             | Distance: 434m                                                                   |
|                                              | No. of Primary Schools within Site Boundary (if any): 0                          |
| Primary Service – Secondary School/College   | Distance: 178m                                                                   |
|                                              | No. of Secondary Schools/Colleges within Site Boundary (if any): 0               |
| Primary Service – Surgery                    | Distance: 464m                                                                   |
|                                              | No. of Surgeries within Site Boundary (if any): 0                                |
| Town Centre                                  | Distance: 270m - Grantham Town Centre                                            |
|                                              | % Overlap with Site Boundary (if any):                                           |
| Open Space                                   | Distance: 144m - Stonebridge Close                                               |
|                                              | % Overlap with Site Boundary (if any):                                           |
| TRANSPORTATION                               |                                                                                  |
| Bus Route                                    | Distance: 8m                                                                     |
|                                              | Distance: 302m                                                                   |
| Bus Stop                                     |                                                                                  |
| Bus Stop                                     |                                                                                  |
|                                              | No. of Bus Stops within Site Boundary (if any): 0                                |
| Bus Stop<br>Train Station                    | No. of Bus Stops within Site Boundary (if any): 0<br>Distance: 866m              |
|                                              | No. of Bus Stops within Site Boundary (if any): 0                                |