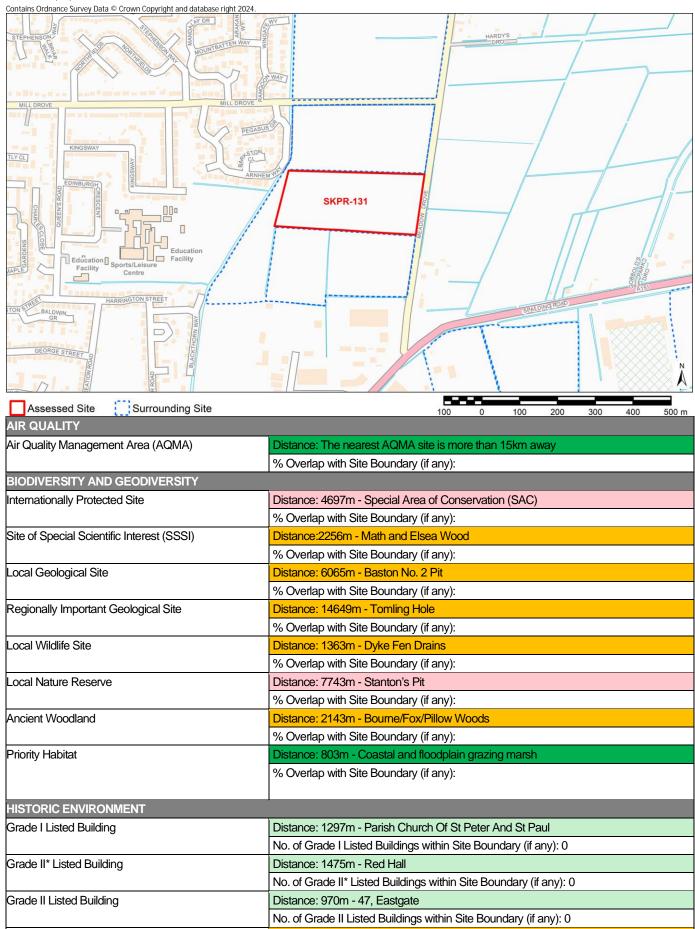

# <u>SKPR-57</u>

Site Name Land at Great Gonerby, Grantham

Site Area (ha)

34.9

| Assessed Site                              | 200 0 200 400 600 800 1.000 m                                               |
|--------------------------------------------|-----------------------------------------------------------------------------|
| AIR QUALITY                                |                                                                             |
| Air Quality Management Area (AQMA)         | Distance: 1787m - South Kesteven District Council No 6                      |
|                                            | % Overlap with Site Boundary (if any):                                      |
| BIODIVERSITY AND GEODIVERSITY              |                                                                             |
| Internationally Protected Site             | Distance: The nearest internationally protected site is more than 15km away |
|                                            | % Overlap with Site Boundary (if any):                                      |
| Site of Special Scientific Interest (SSSI) | Distance:4014m - Allington Meadows                                          |
|                                            | % Overlap with Site Boundary (if any):                                      |
| Local Geological Site                      | Distance: 5991m - Little Ponton Quarry                                      |
|                                            | % Overlap with Site Boundary (if any):                                      |
| Regionally Important Geological Site       | Distance: 7488m - Harlaxton No 4 (Hungerton) Quarry                         |
|                                            | % Overlap with Site Boundary (if any):                                      |
| Local Wildlife Site                        | Distance: 1312m - Belton Park and Golf Course                               |
|                                            | % Overlap with Site Boundary (if any):                                      |
| Local Nature Reserve                       | Distance: The nearest LNR is more than 15km away                            |
|                                            | % Overlap with Site Boundary (if any):                                      |
| Ancient Woodland                           | Distance: 4507m - Minnetts Wood                                             |
|                                            | % Overlap with Site Boundary (if any):                                      |
| Priority Habitat                           | Distance: 172m - Deciduous woodland                                         |
|                                            | % Overlap with Site Boundary (if any): Deciduous woodland (3% Overlap)      |
| HISTORIC ENVIRONMENT                       |                                                                             |
| Grade I Listed Building                    | Distance: 1074m - Church Of St Sebastian                                    |
|                                            | No. of Grade I Listed Buildings within Site Boundary (if any): 0            |
| Grade II* Listed Building                  | Distance: 1572m - The Mill                                                  |
|                                            | No. of Grade II* Listed Buildings within Site Boundary (if any): 0          |
| Grade II Listed Building                   | Distance: 707m - Manor Farm                                                 |
|                                            | No. of Grade II Listed Buildings within Site Boundary (if any): 0           |
| Scheduled Monument                         | Distance: 2289m - Grantham market cross                                     |
|                                            | % Overlap with Site Boundary (if any):                                      |