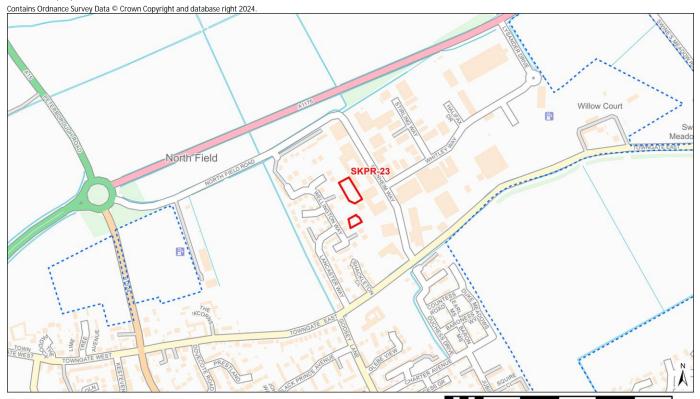

# <u>SKPR-107</u>

Site Name

Land off Glaisdale Gardens, Manthorpe

Site Area (ha)

(ha) 2.3

| Assessed Site                              | 100 0 100 200 300 400 500 m                                                 |
|--------------------------------------------|-----------------------------------------------------------------------------|
| AIR QUALITY                                |                                                                             |
| Air Quality Management Area (AQMA)         | Distance: 1156m - South Kesteven District Council No 6                      |
|                                            | % Overlap with Site Boundary (if any):                                      |
| BIODIVERSITY AND GEODIVERSITY              |                                                                             |
| Internationally Protected Site             | Distance: The nearest internationally protected site is more than 15km away |
|                                            | % Overlap with Site Boundary (if any):                                      |
| Site of Special Scientific Interest (SSSI) | Distance:5154m - Allington Meadows                                          |
|                                            | % Overlap with Site Boundary (if any):                                      |
| Local Geological Site                      | Distance: 5137m - Little Ponton Quarry                                      |
|                                            | % Overlap with Site Boundary (if any):                                      |
| Regionally Important Geological Site       | Distance: 7301m - Harlaxton No 4 (Hungerton) Quarry                         |
|                                            | % Overlap with Site Boundary (if any):                                      |
| Local Wildlife Site                        | Distance: 295m - Queen Elizabeth Park                                       |
|                                            | % Overlap with Site Boundary (if any):                                      |
| Local Nature Reserve                       | Distance: The nearest LNR is more than 15km away                            |
|                                            | % Overlap with Site Boundary (if any):                                      |
| Ancient Woodland                           | Distance: 4314m - Minnetts Wood                                             |
|                                            | % Overlap with Site Boundary (if any):                                      |
| Priority Habitat                           | Distance: 229m - No main habitat but additional habitats present            |
|                                            | % Overlap with Site Boundary (if any):                                      |
| HISTORIC ENVIRONMENT                       |                                                                             |
| Grade I Listed Building                    | Distance: 758m - South Gates To Belton Park                                 |
|                                            | No. of Grade I Listed Buildings within Site Boundary (if any): 0            |
| Grade II* Listed Building                  | Distance: 716m - The Mill                                                   |
|                                            | No. of Grade II* Listed Buildings within Site Boundary (if any): 0          |
| Grade II Listed Building                   | Distance: 117m - 5 And 6, High Road                                         |
|                                            | No. of Grade II Listed Buildings within Site Boundary (if any): 0           |
| Scheduled Monument                         | Distance: 1796m - Grantham market cross                                     |
|                                            | % Overlap with Site Boundary (if any):                                      |