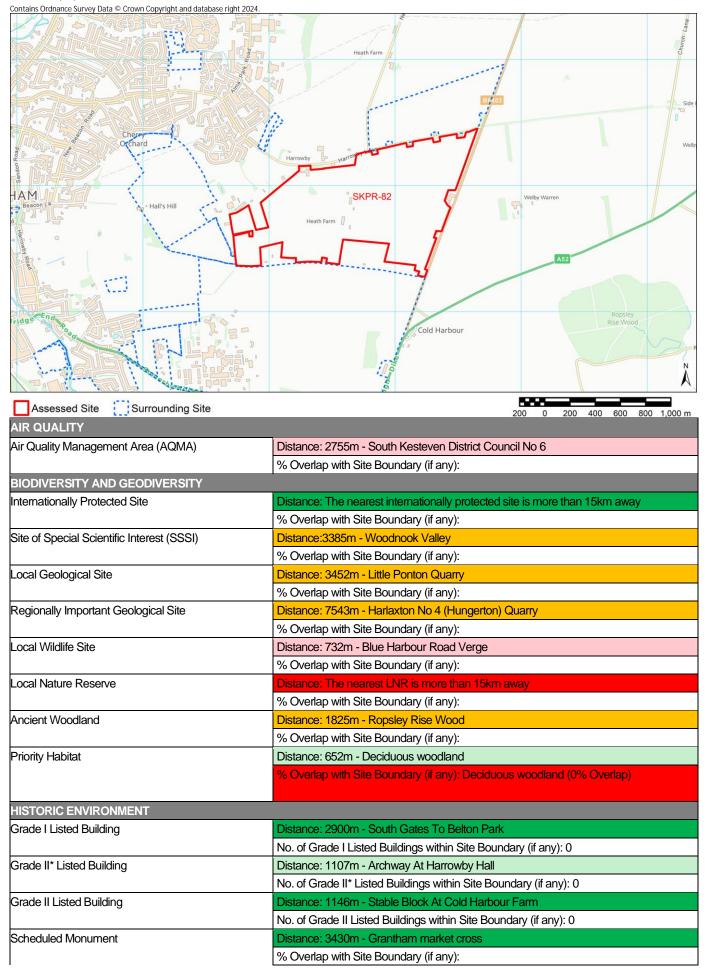

## Table 4.1: Site assessment sheets

| AECOM ID   | SKDC Site Code | Location | Site Name                                                    |
|------------|----------------|----------|--------------------------------------------------------------|
| 023        | SKPR-115       | Grantham | Land to the South of Barrowby Road/The<br>Heathers Care Home |
| 024        | SKPR-116       | Grantham | Land further South of Barrowby Road                          |
| 025        | SKPR-117       | Grantham | Land to the East of Sheepwash Lane                           |
| 026        | SKPR-141       | Grantham | The Former Grantham Church High School, Queensway            |
| 027        | SKPR-175       | Grantham | Land to the rear of Grantham Fire Station,<br>Harlaxton Road |
| 028        | SKPR-179       | Grantham | Land North of Cold Harbour Lane,<br>Grantham                 |
| 029        | SKPR-182       | Grantham | Grantham Oakdale, Gonerby Moor                               |
| 030        | SKPR-185       | Grantham | Land off Gonerby Lane and Great North<br>Road, Gonerby Moor  |
| 031        | SKPR-187       | Grantham | Land at Somerby Hill                                         |
| 032        | SKPR-189       | Grantham | Gorse Lane, Grantham - East                                  |
| 033        | SKPR-190       | Grantham | Gorse Lane, Grantham - West                                  |
| 034        | SKPR-202       | Grantham | Land at Gonerby Lane, Gonerby Moor                           |
| 035        | SKPR-205       | Grantham | Land at Belton Lane, Manthorpe                               |
| 036        | SKPR-215       | Grantham | Land at Mow Beck                                             |
| 037        | SKPR-220       | Grantham | Land North of Gorse Lane and west of the B1174               |
| 038        | SKPR-234       | Grantham | Land to the South of Gorse Lane                              |
| 039        | SKPR-235       | Grantham | Land East of B1174 at Spittlegate Level                      |
| 040        | SKPR-238       | Grantham | Land North of Somerby Hill, west of PWOG Barracks            |
| 041        | SKPR-259       | Grantham | Land Southeast of Houghton Road                              |
| 042        | SKPR-263       | Grantham | Stornoway, Gorse Lane                                        |
| 043        | SKPR-268       | Grantham | Land at Grantham                                             |
| 044        | SKPR-269       | Grantham | Land at Heath Farm (South of Harrowby Lane)                  |
| 045        | SKPR-278       | Grantham | Spitalgate Heath Garden Village                              |
| 046        | SKPR-279       | Grantham | Rectory Farm Grantham (Phase 2)                              |
| 047        | SKPR-280       | Grantham | Rectory Farm Grantham (Phase 3)                              |
| 048        | SKPR-286       | Grantham | Grantham Southern Gateway Strategy<br>Employment Opportunity |
| Market Tow | ns             |          |                                                              |
| 049        | SKPR-7         | Bourne   | Land to the South west of Raymond Mays Way                   |
| 050        | SKPR-53        | Bourne   | Land at Mill Drove                                           |
| 051        | SKPR-59        | Bourne   | Adjacent to Park Farm                                        |
| 052        | SKPR-60        | Bourne   | Land South off Milestone Road                                |
|            |                |          |                                                              |