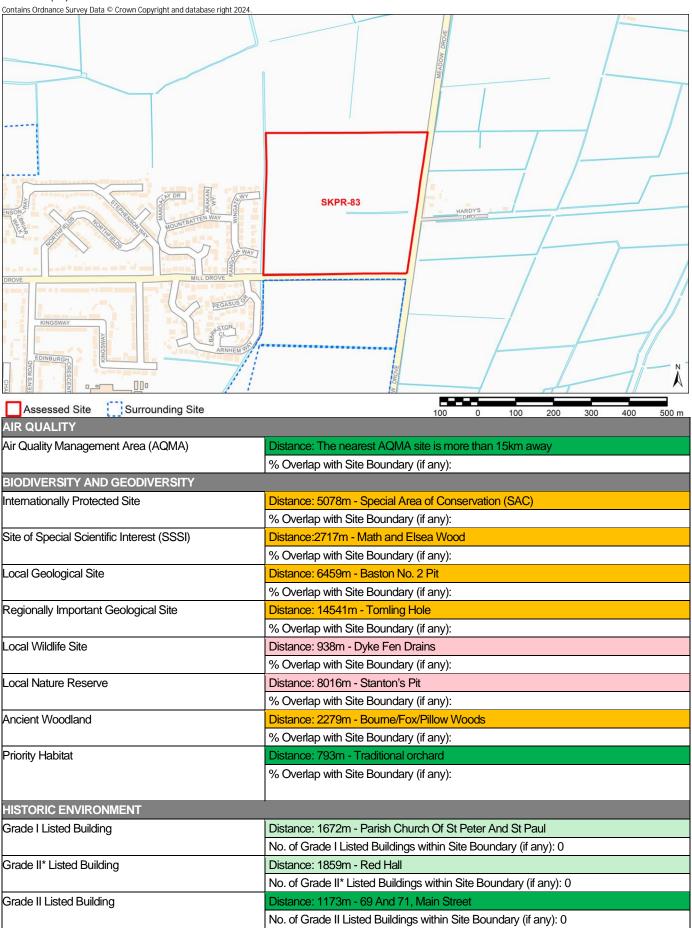

| Conservation Area                            | Distance: 1597m - Grantham Conservation Area                                         |
|----------------------------------------------|--------------------------------------------------------------------------------------|
|                                              | % Overlap with Site Boundary (if any):                                               |
| Registered Park and Garden                   | Distance: 1246m - Harlaxton Manor                                                    |
|                                              | % Overlap with Site Boundary (if any):                                               |
| LANDSCAPE                                    |                                                                                      |
| Tree Preservation Order (TPO)                | Distance: 645m - 154- Grantham Mow Beck                                              |
|                                              | No. of TPO's within Site Boundary (if any): 0                                        |
|                                              |                                                                                      |
| Flood Zone 2                                 | Distance: 432                                                                        |
|                                              | % Overlap with Site Boundary (if any):                                               |
| Flood Zone 3                                 | Distance: 434                                                                        |
|                                              | % Overlap with Site Boundary (if any):                                               |
| LAND, SOIL, AND WATER RESOURCES              |                                                                                      |
| Agricultural Land Classification – Grade I   | % Overlap with Site Boundary (if any): No Overlap with Grade 1 Agricultural Land     |
| Agricultural Land Classification – Grade II  | % Overlap with Site Boundary (if any): 100% - Overlap with Grade 2 Agricultural Land |
| Agricultural Land Classification – Grade III | % Overlap with Site Boundary (if any): No Overlap with Grade 3 Agricultural Land     |
| Mineral Safeguarding Area                    | % Overlap with Site Boundary (if any):                                               |
| Mineral Consultation Area                    | % Overlap with Site Boundary (if any):                                               |
| River                                        | Distance: 415m                                                                       |
|                                              | % Overlap with Site Boundary (if any):                                               |
| Source Protection Zone                       | % Overlap with Site Boundary (if any): No overlap with Source Protection Zones       |
| COMMUNITY WELLBEING                          |                                                                                      |
| Employment Site                              | Distance: 1469m - SKLP323                                                            |
|                                              | % Overlap with Site Boundary (if any):                                               |
| Primary Service - Shop                       | Distance: 227m                                                                       |
|                                              | No. of Shops within Site Boundary (if any): 0                                        |
| Primary Service – Primary School             | Distance: 230m                                                                       |
|                                              | No. of Primary Schools within Site Boundary (if any): 0                              |
| Primary Service – Secondary School/College   | Distance: 671m                                                                       |
|                                              | No. of Secondary Schools/Colleges within Site Boundary (if any): 0                   |
| Primary Service – Surgery                    | Distance: 15m                                                                        |
|                                              | No. of Surgeries within Site Boundary (if any): 1                                    |
| Town Centre                                  | Distance: 1592m - Grantham Town Centre                                               |
|                                              | % Overlap with Site Boundary (if any):                                               |
| Open Space                                   | Distance: 28m - Trent Road/Shaw Road                                                 |
|                                              | % Overlap with Site Boundary (if any): 1                                             |
| TRANSPORTATION                               |                                                                                      |
| Bus Route                                    | Distance: 516m                                                                       |
| Bus Stop                                     | Distance: 195m                                                                       |
|                                              | No. of Bus Stops within Site Boundary (if any): 0                                    |
| Train Station                                | Distance: 1628m                                                                      |
|                                              | No. of Train Stations within Site Boundary (if any): 0                               |
| Public Right of Way (PROW)                   | Distance: 228m - No name associated                                                  |