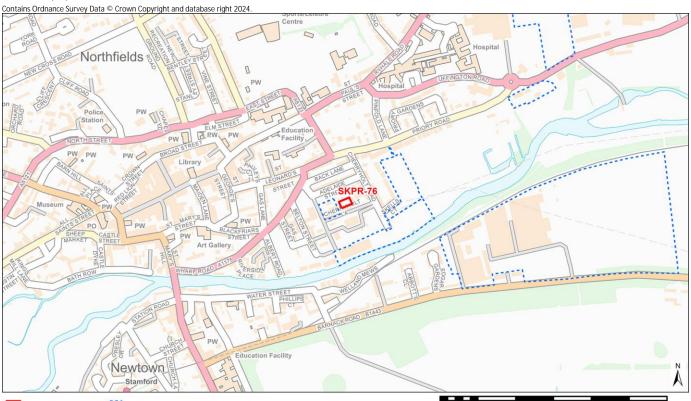

### SKPR-82

Site Name Land at Hea

Land at Heath Farm (South of Harrowby Lane)

Site Area (ha)

112.3

| Conservation Area                            | Distance: 2028m - Londonthorpe Conservation Area                                             |
|----------------------------------------------|----------------------------------------------------------------------------------------------|
|                                              | % Overlap with Site Boundary (if any):                                                       |
| Registered Park and Garden                   | Distance: 1879m - Belton House                                                               |
|                                              | % Overlap with Site Boundary (if any):                                                       |
| LANDSCAPE                                    |                                                                                              |
| Tree Preservation Order (TPO)                | Distance: 927m - 86-Grantham (Harrowby Hall)                                                 |
|                                              | No. of TPO's within Site Boundary (if any): 0                                                |
|                                              |                                                                                              |
| Flood Zone 2                                 | Distance: 1489                                                                               |
|                                              | % Overlap with Site Boundary (if any):                                                       |
| Flood Zone 3                                 | Distance: 1489                                                                               |
|                                              | % Overlap with Site Boundary (if any):                                                       |
| LAND, SOIL, AND WATER RESOURCES              |                                                                                              |
| Agricultural Land Classification – Grade I   | % Overlap with Site Boundary (if any): No Overlap with Grade 1 Agricultural Land             |
| Agricultural Land Classification – Grade II  | % Overlap with Site Boundary (if any): 91% - Overlap with Grade 2 Agricultural Land          |
| Agricultural Land Classification – Grade III | % Overlap with Site Boundary (if any): 9% - Overlap with Grade 3 Agricultural Land           |
| Mineral Safeguarding Area                    | % Overlap with Site Boundary (if any): Limestone Mineral Safeguarding Area (100%<br>Overlap) |
| Mineral Consultation Area                    | % Overlap with Site Boundary (if any):                                                       |
| River                                        | Distance: 1460m                                                                              |
|                                              | % Overlap with Site Boundary (if any):                                                       |
| Source Protection Zone                       | % Overlap with Site Boundary (if any): Direct overlap with Source Protection Zones 2/2c      |
|                                              | and/or 3                                                                                     |
| COMMUNITY WELLBEING                          |                                                                                              |
| Employment Site                              | Distance: 3569m - SKLP323                                                                    |
|                                              | % Overlap with Site Boundary (if any):                                                       |
| Primary Service - Shop                       | Distance: 1761m                                                                              |
|                                              | No. of Shops within Site Boundary (if any): 0                                                |
| Primary Service – Primary School             | Distance: 1474m                                                                              |
|                                              | No. of Primary Schools within Site Boundary (if any): 0                                      |
| Primary Service – Secondary School/College   | Distance: 2280m                                                                              |
|                                              | No. of Secondary Schools/Colleges within Site Boundary (if any): 0                           |
| Primary Service – Surgery                    | Distance: 1755m                                                                              |
|                                              | No. of Surgeries within Site Boundary (if any): 0                                            |
| Town Centre                                  | Distance: 2968m - Grantham Town Centre                                                       |
|                                              | % Overlap with Site Boundary (if any):                                                       |
| Open Space                                   | Distance: 945m - Fifth Avenue (South)                                                        |
|                                              | % Overlap with Site Boundary (if any):                                                       |
| TRANSPORTATION                               |                                                                                              |
| Bus Route                                    | Distance: 424m                                                                               |
| Bus Stop                                     | Distance: 1071m                                                                              |
|                                              | No. of Bus Stops within Site Boundary (if any): 0                                            |
| Train Station                                | Distance: 3425m                                                                              |
|                                              | No. of Train Stations within Site Boundary (if any): 0                                       |
| Public Right of Way (PROW)                   | Distance: 100m - No name associated                                                          |