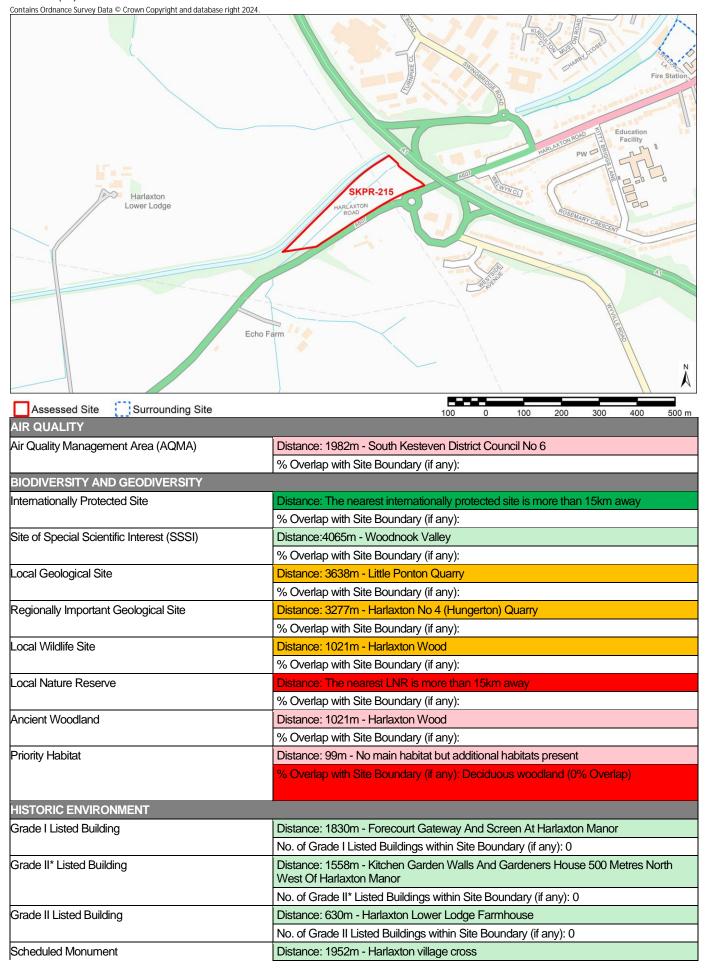

| AECOM ID      | SKDC Site Code | Location        | Site Name                                                                      |
|---------------|----------------|-----------------|--------------------------------------------------------------------------------|
| 189           | SKPR-194       | South Witham    | Land North of Broadgate Road                                                   |
| 190           | SKPR-195       | South Witham    | Land South of Broadgate Road                                                   |
| 191           | SKPR-267       | South Witham    | Land to South of Moor Lane (Smaller)                                           |
| 192           | SKPR-275       | South Witham    | Thistleton Lane and Mill Lane South Witham                                     |
| 193           | SKPR-276       | South Witham    | Land North of High Street South Witham                                         |
| 194           | SKPR-56        | Thurlby         | Land at Obthorpe Lane                                                          |
| 195           | SKPR-63        | Thurlby         | Thurlby Highways Depot, Station Road                                           |
| 196           | SKPR-149       | Thurlby         | Land off Bourne Road, Northorpe, Bourne,<br>Lincolnshire, adjacent to PE10 0HT |
| 197           | SKPR-154       | Thurlby         | Land North of Swallow Hill                                                     |
| 198           | SKPR-155       | Thurlby         | Land South-West of Swallow Hill                                                |
| 199           | SKPR-165       | Thurlby         | Land South of Northorpe (Road)                                                 |
| 200           | SKPR-166       | Thurlby         | Land West of Northorpe                                                         |
| 201           | SKPR-173       | Thurlby         | Land West of Northorpe Lane                                                    |
| 202           | SKPR-277       | Thurlby         | Part of Elm Farm Yard Thurlby                                                  |
| Smaller Villa | ages           |                 |                                                                                |
| 203           | SKPR-85        | Allington       | White Rose Farmyard                                                            |
| 204           | SKPR-221       | Allington       | Land to the West of Sedgebrook Road                                            |
| 205           | SKPR-222       | Allington       | Land to the South of Peach Lane/East of Sedgebrook Road                        |
| 206           | SKPR-223       | Allington       | Land to the East of Back Lane                                                  |
| 207           | SKPR-142       | Aslackby        | Land to the North of Temple Road                                               |
| 208           | SKPR-143       | Aslackby        | Land South East of Sovereign Street                                            |
| 209           | SKPR-162       | Aslackby        | Land West of Aslackby                                                          |
| 210           | SKPR-32        | Belton          | Belton Farmyard                                                                |
| 211           | SKPR-201       | Boothby Pagnell | Land off School Lane and Main Street                                           |
| 212           | SKPR-174       | Braceborough    | Bob Story Grain Store                                                          |
| 213           | SKPR-176       | Braceborough    | Land West of Ivy Farm                                                          |
| 214           | SKPR-77        | Carlby          | Land at Grange Farm                                                            |
| 215           | SKPR-152       | Carlby          | Land off High Street                                                           |
| 216           | SKPR-42        | Carlton Scroop  | Carlton Scroop Area B                                                          |
| 217           | SKPR-43        | Carlton Scroop  | Carlton Scroop Area C                                                          |
| 218           | SKPR-44        | Carlton Scroop  | Carlton Scroop Area D                                                          |
| 219           | SKPR-45        | Carlton Scroop  | Carlton Scroop Area E                                                          |
| 220           | SKPR-47        | Carlton Scroop  | Carlton Scroop Area F                                                          |
| 221           | SKPR-48        | Carlton Scroop  | Carlton Scroop Area G                                                          |
| 222           | SKPR-239       | Carlton Scroop  | Land South of Charity Street                                                   |
| 223           | SKPR-75        | Castle Bytham   | Land West of Hollywell Road                                                    |