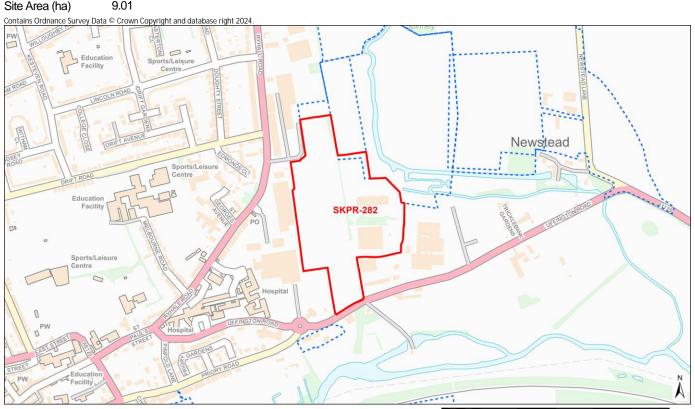

# <u>SKPR-104</u>

Site NameLand north of Gorse Lane GranthamSite Area (ha)30.37

| Assessed Site                              | 200 0 200 400 600 800 1,000 m                                                                                                        |
|--------------------------------------------|--------------------------------------------------------------------------------------------------------------------------------------|
|                                            | 200 0 200 400 800 1,000 m                                                                                                            |
| Air Quality Management Area (AQMA)         | Distance: 1159m - South Kesteven District Council No 6                                                                               |
|                                            | % Overlap with Site Boundary (if any):                                                                                               |
| BIODIVERSITY AND GEODIVERSITY              |                                                                                                                                      |
| Internationally Protected Site             | Distance: The nearest internationally protected site is more than 15km away                                                          |
|                                            | % Overlap with Site Boundary (if any):                                                                                               |
| Site of Special Scientific Interest (SSSI) | Distance:2683m - Woodnook Valley                                                                                                     |
|                                            | % Overlap with Site Boundary (if any):                                                                                               |
| Local Geological Site                      | Distance: 2246m - Little Ponton Quarry                                                                                               |
|                                            | % Overlap with Site Boundary (if any):                                                                                               |
| Regionally Important Geological Site       | Distance: 3756m - Harlaxton No 4 (Hungerton) Quarry                                                                                  |
|                                            | % Overlap with Site Boundary (if any):                                                                                               |
| Local Wildlife Site                        | Distance: 917m - Aveling Barford's Industrial Site                                                                                   |
|                                            | % Overlap with Site Boundary (if any):                                                                                               |
| Local Nature Reserve                       | Distance: The nearest LNR is more than 15km away                                                                                     |
|                                            | % Overlap with Site Boundary (if any):                                                                                               |
| Ancient Woodland                           | Distance: 1451m - Harlaxton Wood                                                                                                     |
|                                            | % Overlap with Site Boundary (if any):                                                                                               |
| Priority Habitat                           | Distance: 256m - Deciduous woodland                                                                                                  |
|                                            | % Overlap with Site Boundary (if any): No main habitat but additional habitats present (0% Overlap), Deciduous woodland (0% Overlap) |
| HISTORIC ENVIRONMENT                       |                                                                                                                                      |
| Grade I Listed Building                    | Distance: 2023m - Angel And Royal Hotel                                                                                              |
|                                            | No. of Grade I Listed Buildings within Site Boundary (if any): 0                                                                     |
| Grade II* Listed Building                  | Distance: 1922m - George Hotel                                                                                                       |
|                                            | No. of Grade II* Listed Buildings within Site Boundary (if any): 0                                                                   |
| Grade II Listed Building                   | Distance: 687m - Malthouse                                                                                                           |
|                                            | No. of Grade II Listed Buildings within Site Boundary (if any): 0                                                                    |
| Scheduled Monument                         | Distance: 1648m - Bowl barrow 450m north west of St Guthlac's Church                                                                 |
|                                            | % Overlap with Site Boundary (if any):                                                                                               |