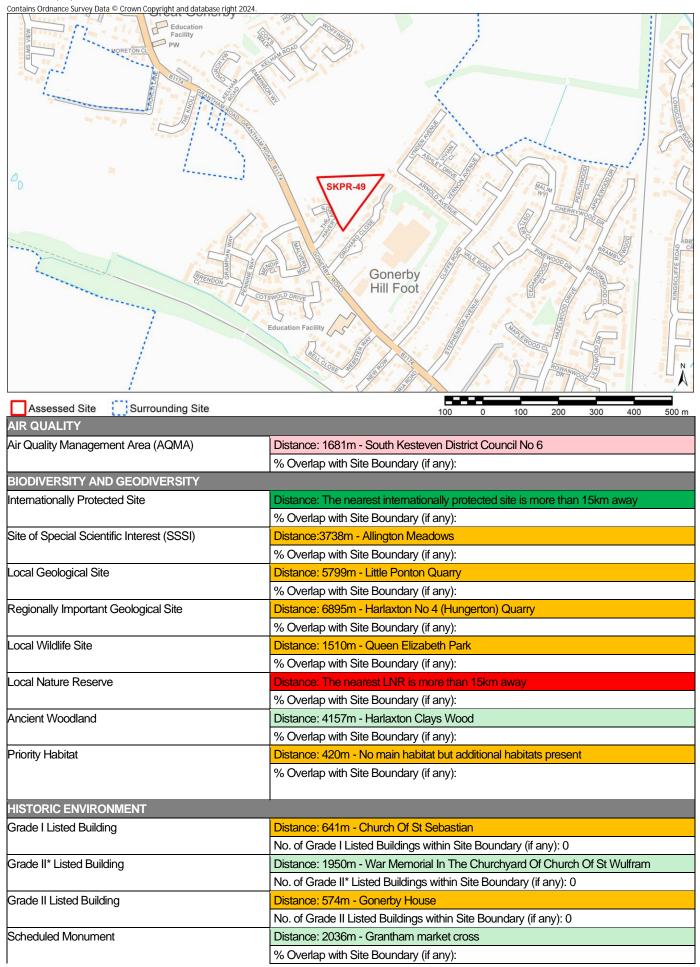

| AECOM ID   | SKDC Site Code | Location | Site Name                                                 |
|------------|----------------|----------|-----------------------------------------------------------|
| Sub-Region | al Centre      |          |                                                           |
| 001        | SKPR-17        | Grantham | Land at Trent Road                                        |
| 002        | SKPR-18        | Grantham | Land at Greyfairs                                         |
| 003        | SKPR-20        | Grantham | Land at Shaw Road (Larch Close)                           |
| 004        | SKPR-21        | Grantham | Woodlines Timber                                          |
| 005        | SKPR-22        | Grantham | Stonebridge Road, Police Houses                           |
| 006        | SKPR-30        | Grantham | Swingbridge Surgery, Swingbridge Road                     |
| 007        | SKPR-31        | Grantham | Manor Farm, Manthorpe                                     |
| 008        | SKPR-49        | Grantham | Land at the Haverlands, Gonerby Hill Foot<br>Grantham     |
| 009        | SKPR-57        | Grantham | Land at Great Gonerby                                     |
| 010        | SKPR-62        | Grantham | The Grantham Church (VA) High School<br>Playing Fields    |
| 011        | SKPR-65        | Grantham | Prince William of Gloucester Barracks                     |
| 012        | SKPR-73        | Grantham | Land South of Eastwood Drive and north of Bridge End Road |
| 013        | SKPR-80        | Grantham | Land at Tennyson Avenue                                   |
| 014        | SKPR-81        | Grantham | Land off Turnor Road                                      |
| 015        | SKPR-82        | Grantham | Land at Heath Farm (South of Harrowby Lane)               |
| 016        | SKPR-89        | Grantham | Site to the south of Maltings Lane                        |
| 017        | SKPR-96        | Grantham | Land to the North of Harrowby Lane (Larger)               |
| 018        | SKPR-98        | Grantham | Land to the North of Harrowby Lane (Smaller)              |
| 019        | SKPR-100       | Grantham | Land South of Gonerby Lane, West of the A1, Gonerby Moor  |
| 020        | SKPR-101       | Grantham | Land North of A52, West of the A1                         |
| 021        | SKPR-104       | Grantham | Land North of Gorse Lane                                  |
| 022        | SKPR-107       | Grantham | Land off Glaisdale Gardens, Manthorpe                     |