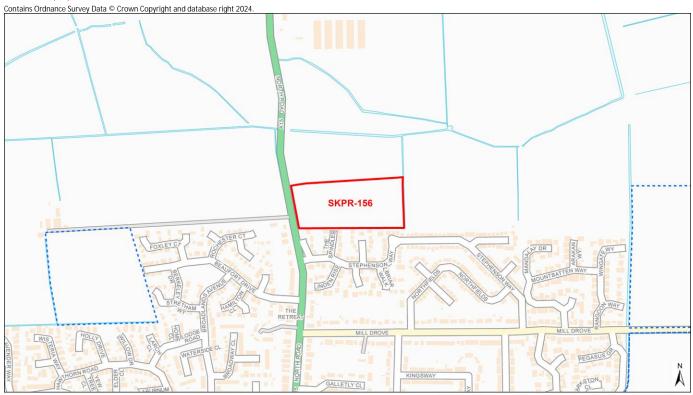

### <u>SKPR-65</u>

Site Name

Prince William of Gloucester Barracks, Grantham

Site Area (ha)

188.2

| Conservation Area                            | Distance: 2009m - St Annes Conservation Area                                                        |
|----------------------------------------------|-----------------------------------------------------------------------------------------------------|
|                                              | % Overlap with Site Boundary (if any):                                                              |
| Registered Park and Garden                   | Distance: 2713m - Belton House                                                                      |
|                                              | % Overlap with Site Boundary (if any):                                                              |
| LANDSCAPE                                    |                                                                                                     |
| Tree Preservation Order (TPO)                | Distance: 1098m - 86-Grantham (Harrowby Hall)                                                       |
|                                              | No. of TPO's within Site Boundary (if any): 0                                                       |
|                                              |                                                                                                     |
| Flood Zone 2                                 | Distance: 1731                                                                                      |
|                                              | % Overlap with Site Boundary (if any):                                                              |
| Flood Zone 3                                 | Distance: 1734                                                                                      |
|                                              | % Overlap with Site Boundary (if any):                                                              |
| LAND, SOIL, AND WATER RESOURCES              |                                                                                                     |
| Agricultural Land Classification – Grade I   | % Overlap with Site Boundary (if any): No Overlap with Grade 1 Agricultural Land                    |
| Agricultural Land Classification – Grade II  | % Overlap with Site Boundary (if any): 4% - Overlap with Grade 2 Agricultural Land                  |
| Agricultural Land Classification – Grade III | % Overlap with Site Boundary (if any): 5% - Overlap with Grade 3 Agricultural Land                  |
| Mineral Safeguarding Area                    | % Overlap with Site Boundary (if any): Limestone Mineral Safeguarding Area (100%<br>Overlap)        |
| Mineral Consultation Area                    | % Overlap with Site Boundary (if any):                                                              |
| River                                        | Distance: 1729m                                                                                     |
|                                              | % Overlap with Site Boundary (if any):                                                              |
| Source Protection Zone                       | % Overlap with Site Boundary (if any): Direct overlap with Source Protection Zones 2/20<br>and/or 3 |
| COMMUNITY WELLBEING                          |                                                                                                     |
| Employment Site                              | Distance: 2599m - SKLP323                                                                           |
|                                              | % Overlap with Site Boundary (if any):                                                              |
| Primary Service - Shop                       | Distance: 2169m                                                                                     |
|                                              | No. of Shops within Site Boundary (if any): 0                                                       |
| Primary Service – Primary School             | Distance: 1988m                                                                                     |
|                                              | No. of Primary Schools within Site Boundary (if any): 0                                             |
| Primary Service – Secondary School/College   | Distance: 2314m                                                                                     |
|                                              | No. of Secondary Schools/Colleges within Site Boundary (if any): 0                                  |
| Primary Service – Surgery                    | Distance: 2181m                                                                                     |
|                                              | No. of Surgeries within Site Boundary (if any): 0                                                   |
| Town Centre                                  | Distance: 2575m - Grantham Town Centre                                                              |
|                                              | % Overlap with Site Boundary (if any):                                                              |
| Open Space                                   | Distance: 1052m - Kesteven RFC                                                                      |
|                                              | % Overlap with Site Boundary (if any):                                                              |
| TRANSPORTATION                               |                                                                                                     |
| Bus Route                                    | Distance: 607m                                                                                      |
| Bus Stop                                     | Distance: 841m                                                                                      |
|                                              | No. of Bus Stops within Site Boundary (if any): 1                                                   |
| Train Station                                | Distance: 2876m                                                                                     |
|                                              | No. of Train Stations within Site Boundary (if any): 0                                              |
| Public Right of Way (PROW)                   | Distance: 568m - Harowby Hall along Turnor Road                                                     |