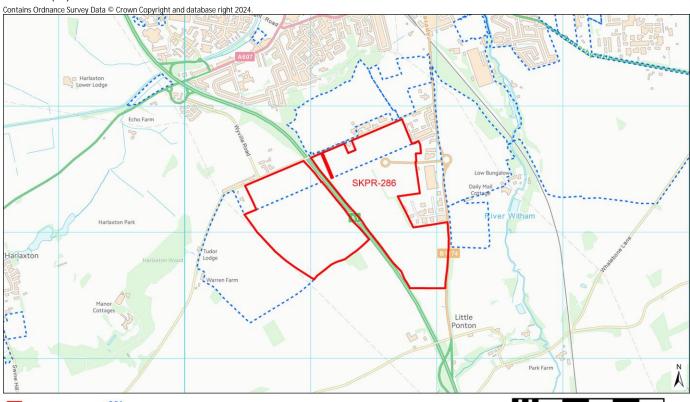

| Conservation Area                            | Distance: 84m - Grantham Conservation Area                                       |
|----------------------------------------------|----------------------------------------------------------------------------------|
|                                              | % Overlap with Site Boundary (if any):                                           |
| Registered Park and Garden                   | Distance: 2590m - Belton House                                                   |
|                                              | % Overlap with Site Boundary (if any):                                           |
| LANDSCAPE                                    |                                                                                  |
| Tree Preservation Order (TPO)                | Distance: 176m - 282- Grantham London Road                                       |
|                                              | No. of TPO's within Site Boundary (if any): 0                                    |
|                                              |                                                                                  |
| Flood Zone 2                                 | Distance: 238                                                                    |
|                                              | % Overlap with Site Boundary (if any):                                           |
| Flood Zone 3                                 | Distance: 304                                                                    |
|                                              | % Overlap with Site Boundary (if any):                                           |
| LAND, SOIL, AND WATER RESOURCES              |                                                                                  |
| Agricultural Land Classification – Grade I   | % Overlap with Site Boundary (if any): No Overlap with Grade 1 Agricultural Land |
| Agricultural Land Classification – Grade II  | % Overlap with Site Boundary (if any): No Overlap with Grade 2 Agricultural Land |
| Agricultural Land Classification – Grade III | % Overlap with Site Boundary (if any): No Overlap with Grade 3 Agricultural Land |
| Mineral Safeguarding Area                    | % Overlap with Site Boundary (if any):                                           |
| Mineral Consultation Area                    | % Overlap with Site Boundary (if any):                                           |
|                                              |                                                                                  |
| River                                        | Distance: 311m                                                                   |
|                                              | % Overlap with Site Boundary (if any):                                           |
| Source Protection Zone                       | % Overlap with Site Boundary (if any): No overlap with Source Protection Zones   |
| COMMUNITY WELLBEING                          |                                                                                  |
| Employment Site                              | Distance: 1486m - SKLP323                                                        |
|                                              | % Overlap with Site Boundary (if any):                                           |
| Primary Service - Shop                       | Distance: 73m                                                                    |
|                                              | No. of Shops within Site Boundary (if any): 0                                    |
| Primary Service – Primary School             | Distance: 468m                                                                   |
|                                              | No. of Primary Schools within Site Boundary (if any): 0                          |
| Primary Service – Secondary School/College   | Distance: 649m                                                                   |
|                                              | No. of Secondary Schools/Colleges within Site Boundary (if any): 0               |
| Primary Service – Surgery                    | Distance: 176m                                                                   |
|                                              | No. of Surgeries within Site Boundary (if any): 0                                |
| Town Centre                                  | Distance: 82m - Grantham Town Centre                                             |
|                                              | % Overlap with Site Boundary (if any):                                           |
| Open Space                                   | Distance: 190m - Grantham Bowls Club                                             |
|                                              | % Overlap with Site Boundary (if any):                                           |
| TRANSPORTATION                               |                                                                                  |
| Bus Route                                    | Distance: 33m                                                                    |
| Bus Stop                                     | Distance: 143m                                                                   |
|                                              | No. of Bus Stops within Site Boundary (if any): 0                                |
| Train Station                                | Distance: 248m                                                                   |
|                                              | No. of Train Stations within Site Boundary (if any): 0                           |
|                                              |                                                                                  |