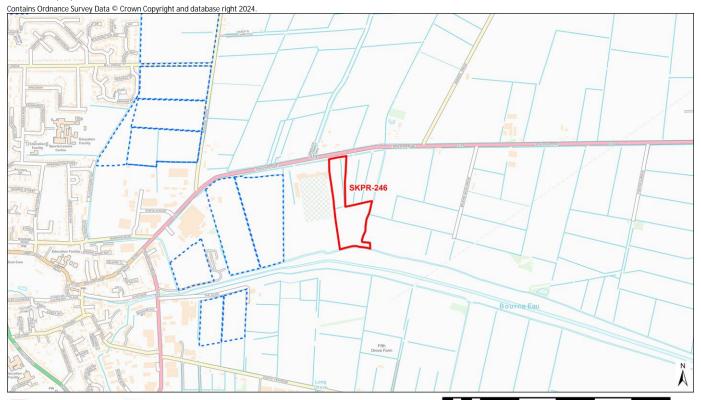

| Conservation Area                            | Distance: 862m - St Annes Conservation Area                                                      |
|----------------------------------------------|--------------------------------------------------------------------------------------------------|
|                                              | % Overlap with Site Boundary (if any):                                                           |
| Registered Park and Garden                   | Distance: 2874m - Belton House                                                                   |
|                                              | % Overlap with Site Boundary (if any):                                                           |
| LANDSCAPE                                    |                                                                                                  |
| Tree Preservation Order (TPO)                | Distance: 520m - T18/0005-Grantham (Highfield House)                                             |
|                                              | No. of TPO's within Site Boundary (if any): 0                                                    |
|                                              |                                                                                                  |
| Flood Zone 2                                 | Distance: 427                                                                                    |
|                                              | % Overlap with Site Boundary (if any):                                                           |
| Flood Zone 3                                 | Distance: 467                                                                                    |
|                                              | % Overlap with Site Boundary (if any):                                                           |
| LAND, SOIL, AND WATER RESOURCES              |                                                                                                  |
| Agricultural Land Classification – Grade I   | % Overlap with Site Boundary (if any): No Overlap with Grade 1 Agricultural Land                 |
| Agricultural Land Classification – Grade II  | % Overlap with Site Boundary (if any): No Overlap with Grade 2 Agricultural Land                 |
| Agricultural Land Classification – Grade III | % Overlap with Site Boundary (if any): 100% - Overlap with Grade 3 Agricultural Land             |
| Mineral Safeguarding Area                    | % Overlap with Site Boundary (if any): Limestone Mineral Safeguarding Area (100%<br>Overlap)     |
| Mineral Consultation Area                    | % Overlap with Site Boundary (if any):                                                           |
| River                                        | Distance: 453m                                                                                   |
|                                              | % Overlap with Site Boundary (if any):                                                           |
| Source Protection Zone                       | % Overlap with Site Boundary (if any): Direct overlap with Source Protection Zones 2/2c and/or 3 |
| COMMUNITY WELLBEING                          |                                                                                                  |
| Employment Site                              | Distance: 1411m - SKLP323                                                                        |
|                                              | % Overlap with Site Boundary (if any):                                                           |
| Primary Service - Shop                       | Distance: 951m                                                                                   |
|                                              | No. of Shops within Site Boundary (if any): 0                                                    |
| Primary Service – Primary School             | Distance: 850m                                                                                   |
|                                              | No. of Primary Schools within Site Boundary (if any): 0                                          |
| Primary Service – Secondary School/College   | Distance: 1592m                                                                                  |
|                                              | No. of Secondary Schools/Colleges within Site Boundary (if any): 0                               |
| Primary Service – Surgery                    | Distance: 1340m                                                                                  |
|                                              | No. of Surgeries within Site Boundary (if any): 0                                                |
| Town Centre                                  | Distance: 1407m - Grantham Town Centre                                                           |
|                                              | % Overlap with Site Boundary (if any):                                                           |
| Open Space                                   | Distance: 361m - Bridge End Grove                                                                |
|                                              | % Overlap with Site Boundary (if any):                                                           |
| TRANSPORTATION                               |                                                                                                  |
| Bus Route                                    | Distance: 63m                                                                                    |
| Bus Stop                                     | Distance: 116m                                                                                   |
|                                              | No. of Bus Stops within Site Boundary (if any): 0                                                |
| Train Station                                | Distance: 1616m                                                                                  |
|                                              | No. of Train Stations within Site Boundary (if any): 0                                           |
| Public Right of Way (PROW)                   | Distance: 855m - Hall's Hill                                                                     |