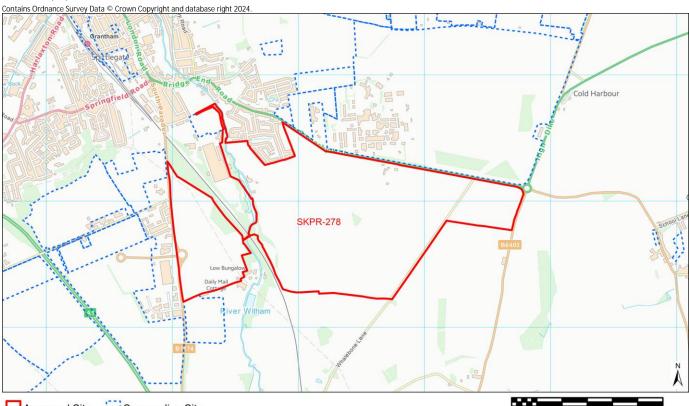

## Table 4.1: Site assessment sheets

| AECOM ID   | SKDC Site Code | Location | Site Name                                                    |
|------------|----------------|----------|--------------------------------------------------------------|
| 023        | SKPR-115       | Grantham | Land to the South of Barrowby Road/The<br>Heathers Care Home |
| 024        | SKPR-116       | Grantham | Land further South of Barrowby Road                          |
| 025        | SKPR-117       | Grantham | Land to the East of Sheepwash Lane                           |
| 026        | SKPR-141       | Grantham | The Former Grantham Church High School, Queensway            |
| 027        | SKPR-175       | Grantham | Land to the rear of Grantham Fire Station,<br>Harlaxton Road |
| 028        | SKPR-179       | Grantham | Land North of Cold Harbour Lane,<br>Grantham                 |
| 029        | SKPR-182       | Grantham | Grantham Oakdale, Gonerby Moor                               |
| 030        | SKPR-185       | Grantham | Land off Gonerby Lane and Great North<br>Road, Gonerby Moor  |
| 031        | SKPR-187       | Grantham | Land at Somerby Hill                                         |
| 032        | SKPR-189       | Grantham | Gorse Lane, Grantham - East                                  |
| 033        | SKPR-190       | Grantham | Gorse Lane, Grantham - West                                  |
| 034        | SKPR-202       | Grantham | Land at Gonerby Lane, Gonerby Moor                           |
| 035        | SKPR-205       | Grantham | Land at Belton Lane, Manthorpe                               |
| 036        | SKPR-215       | Grantham | Land at Mow Beck                                             |
| 037        | SKPR-220       | Grantham | Land North of Gorse Lane and west of the B1174               |
| 038        | SKPR-234       | Grantham | Land to the South of Gorse Lane                              |
| 039        | SKPR-235       | Grantham | Land East of B1174 at Spittlegate Level                      |
| 040        | SKPR-238       | Grantham | Land North of Somerby Hill, west of PWOG Barracks            |
| 041        | SKPR-259       | Grantham | Land Southeast of Houghton Road                              |
| 042        | SKPR-263       | Grantham | Stornoway, Gorse Lane                                        |
| 043        | SKPR-268       | Grantham | Land at Grantham                                             |
| 044        | SKPR-269       | Grantham | Land at Heath Farm (South of Harrowby Lane)                  |
| 045        | SKPR-278       | Grantham | Spitalgate Heath Garden Village                              |
| 046        | SKPR-279       | Grantham | Rectory Farm Grantham (Phase 2)                              |
| 047        | SKPR-280       | Grantham | Rectory Farm Grantham (Phase 3)                              |
| 048        | SKPR-286       | Grantham | Grantham Southern Gateway Strategy<br>Employment Opportunity |
| Market Tow | ns             |          |                                                              |
| 049        | SKPR-7         | Bourne   | Land to the South west of Raymond Mays Way                   |
| 050        | SKPR-53        | Bourne   | Land at Mill Drove                                           |
| 051        | SKPR-59        | Bourne   | Adjacent to Park Farm                                        |
| 052        | SKPR-60        | Bourne   | Land South off Milestone Road                                |
|            |                |          |                                                              |