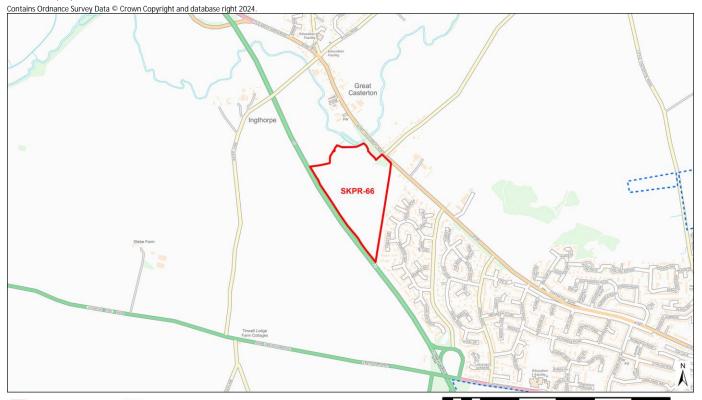

| Conservation Area                            | Distance: 1180m - St Annes Conservation Area                                                     |
|----------------------------------------------|--------------------------------------------------------------------------------------------------|
|                                              | % Overlap with Site Boundary (if any):                                                           |
| Registered Park and Garden                   | Distance: 1983m - Belton House                                                                   |
|                                              | % Overlap with Site Boundary (if any):                                                           |
| LANDSCAPE                                    |                                                                                                  |
| Tree Preservation Order (TPO)                | Distance: 275m - 86-Grantham (Harrowby Hall)                                                     |
|                                              | No. of TPO's within Site Boundary (if any): 0                                                    |
|                                              |                                                                                                  |
| Flood Zone 2                                 | Distance: 1328                                                                                   |
|                                              | % Overlap with Site Boundary (if any):                                                           |
| Flood Zone 3                                 | Distance: 1359                                                                                   |
|                                              | % Overlap with Site Boundary (if any):                                                           |
| LAND, SOIL, AND WATER RESOURCES              |                                                                                                  |
| Agricultural Land Classification – Grade I   | % Overlap with Site Boundary (if any): No Overlap with Grade 1 Agricultural Land                 |
| Agricultural Land Classification – Grade II  | % Overlap with Site Boundary (if any): 100% - Overlap with Grade 2 Agricultural Land             |
| Agricultural Land Classification – Grade III | % Overlap with Site Boundary (if any): No Overlap with Grade 3 Agricultural Land                 |
| Mineral Safeguarding Area                    | % Overlap with Site Boundary (if any): Limestone Mineral Safeguarding Area (100%<br>Overlap)     |
| Mineral Consultation Area                    | % Overlap with Site Boundary (if any):                                                           |
|                                              |                                                                                                  |
| River                                        | Distance: 1349m                                                                                  |
|                                              | % Overlap with Site Boundary (if any):                                                           |
| Source Protection Zone                       | % Overlap with Site Boundary (if any): Direct overlap with Source Protection Zones 2/2c and/or 3 |
| COMMUNITY WELLBEING                          |                                                                                                  |
| Employment Site                              | Distance: 2416m - SKLP323                                                                        |
|                                              | % Overlap with Site Boundary (if any):                                                           |
| Primary Service - Shop                       | Distance: 1236m                                                                                  |
|                                              | No. of Shops within Site Boundary (if any): 0                                                    |
| Primary Service – Primary School             | Distance: 1139m                                                                                  |
|                                              | No. of Primary Schools within Site Boundary (if any): 0                                          |
| Primary Service – Secondary School/College   | Distance: 1299m                                                                                  |
|                                              | No. of Secondary Schools/Colleges within Site Boundary (if any): 0                               |
| Primary Service – Surgery                    | Distance: 1256m                                                                                  |
|                                              | No. of Surgeries within Site Boundary (if any): 0                                                |
| Town Centre                                  | Distance: 1730m - Grantham Town Centre                                                           |
|                                              | % Overlap with Site Boundary (if any):                                                           |
| Open Space                                   | Distance: 723m - Kenilworth Road                                                                 |
|                                              | % Overlap with Site Boundary (if any):                                                           |
| TRANSPORTATION                               |                                                                                                  |
| Bus Route                                    | Distance: 839m                                                                                   |
| Bus Stop                                     | Distance: 726m                                                                                   |
|                                              | No. of Bus Stops within Site Boundary (if any): 0                                                |
| Train Station                                | Distance: 2159m                                                                                  |
|                                              | No. of Train Stations within Site Boundary (if any): 0                                           |
| Public Right of Way (PROW)                   | Distance: 114m - Halls Hill                                                                      |