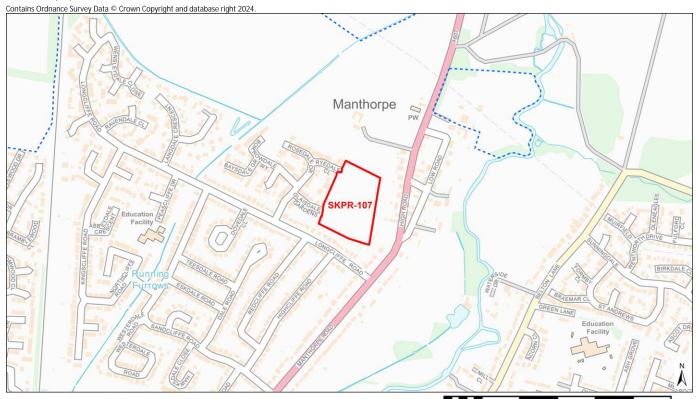

| AECOM ID   | SKDC Site Code | Location | Site Name                                                 |
|------------|----------------|----------|-----------------------------------------------------------|
| Sub-Region | al Centre      |          |                                                           |
| 001        | SKPR-17        | Grantham | Land at Trent Road                                        |
| 002        | SKPR-18        | Grantham | Land at Greyfairs                                         |
| 003        | SKPR-20        | Grantham | Land at Shaw Road (Larch Close)                           |
| 004        | SKPR-21        | Grantham | Woodlines Timber                                          |
| 005        | SKPR-22        | Grantham | Stonebridge Road, Police Houses                           |
| 006        | SKPR-30        | Grantham | Swingbridge Surgery, Swingbridge Road                     |
| 007        | SKPR-31        | Grantham | Manor Farm, Manthorpe                                     |
| 008        | SKPR-49        | Grantham | Land at the Haverlands, Gonerby Hill Foot<br>Grantham     |
| 009        | SKPR-57        | Grantham | Land at Great Gonerby                                     |
| 010        | SKPR-62        | Grantham | The Grantham Church (VA) High School<br>Playing Fields    |
| 011        | SKPR-65        | Grantham | Prince William of Gloucester Barracks                     |
| 012        | SKPR-73        | Grantham | Land South of Eastwood Drive and north of Bridge End Road |
| 013        | SKPR-80        | Grantham | Land at Tennyson Avenue                                   |
| 014        | SKPR-81        | Grantham | Land off Turnor Road                                      |
| 015        | SKPR-82        | Grantham | Land at Heath Farm (South of Harrowby Lane)               |
| 016        | SKPR-89        | Grantham | Site to the south of Maltings Lane                        |
| 017        | SKPR-96        | Grantham | Land to the North of Harrowby Lane (Larger)               |
| 018        | SKPR-98        | Grantham | Land to the North of Harrowby Lane (Smaller)              |
| 019        | SKPR-100       | Grantham | Land South of Gonerby Lane, West of the A1, Gonerby Moor  |
| 020        | SKPR-101       | Grantham | Land North of A52, West of the A1                         |
| 021        | SKPR-104       | Grantham | Land North of Gorse Lane                                  |
| 022        | SKPR-107       | Grantham | Land off Glaisdale Gardens, Manthorpe                     |