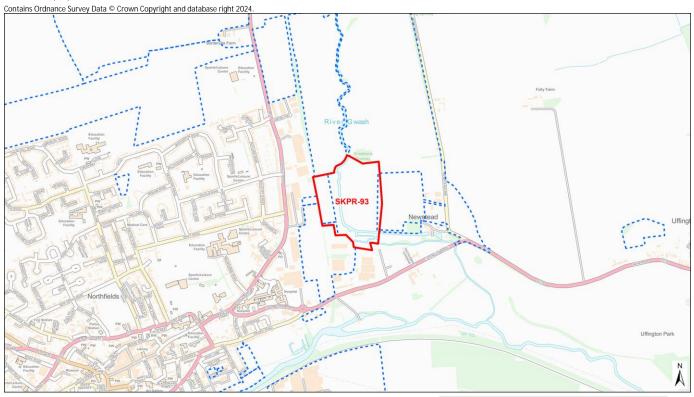

### SKPR-96

Site Area (ha)

2.25

| Conservation Area                            | Distance: 1814m - St Annes Conservation Area                                         |
|----------------------------------------------|--------------------------------------------------------------------------------------|
|                                              | % Overlap with Site Boundary (if any):                                               |
| Registered Park and Garden                   | Distance: 1084m - Belton House                                                       |
|                                              | % Overlap with Site Boundary (if any):                                               |
| LANDSCAPE                                    |                                                                                      |
| Tree Preservation Order (TPO)                | Distance: 402m - 86-Grantham (Harrowby Hall)                                         |
|                                              | No. of TPO's within Site Boundary (if any): 0                                        |
|                                              |                                                                                      |
| Flood Zone 2                                 | Distance: 572                                                                        |
|                                              | % Overlap with Site Boundary (if any):                                               |
| Flood Zone 3                                 | Distance: 572                                                                        |
|                                              | % Overlap with Site Boundary (if any):                                               |
| LAND, SOIL, AND WATER RESOURCES              |                                                                                      |
| Agricultural Land Classification – Grade I   | % Overlap with Site Boundary (if any): No Overlap with Grade 1 Agricultural Land     |
| Agricultural Land Classification – Grade II  | % Overlap with Site Boundary (if any): No Overlap with Grade 2 Agricultural Land     |
| Agricultural Land Classification – Grade III | % Overlap with Site Boundary (if any): 100% - Overlap with Grade 3 Agricultural Land |
| Mineral Safeguarding Area                    | % Overlap with Site Boundary (if any): Limestone Mineral Safeguarding Area (100%     |
|                                              | Overlap)                                                                             |
| Mineral Consultation Area                    | % Overlap with Site Boundary (if any):                                               |
|                                              |                                                                                      |
| River                                        | Distance: 543m                                                                       |
|                                              | % Overlap with Site Boundary (if any):                                               |
| Source Protection Zone                       | % Overlap with Site Boundary (if any): No overlap with Source Protection Zones       |
| COMMUNITY WELLBEING                          |                                                                                      |
| Employment Site                              | Distance: 3412m - SKLP323                                                            |
|                                              | % Overlap with Site Boundary (if any):                                               |
| Primary Service - Shop                       | Distance: 852m                                                                       |
|                                              | No. of Shops within Site Boundary (if any): 0                                        |
| Primary Service – Primary School             | Distance: 551m                                                                       |
|                                              | No. of Primary Schools within Site Boundary (if any): 0                              |
| Primary Service – Secondary School/College   | Distance: 1494m                                                                      |
|                                              | No. of Secondary Schools/Colleges within Site Boundary (if any): 0                   |
| Primary Service – Surgery                    | Distance: 840m                                                                       |
|                                              | No. of Surgeries within Site Boundary (if any): 0                                    |
| Town Centre                                  | Distance: 2380m - Grantham Town Centre                                               |
|                                              | % Overlap with Site Boundary (if any):                                               |
| Open Space                                   | Distance: 36m - Fifth Avenue (South)                                                 |
|                                              | % Overlap with Site Boundary (if any): 0                                             |
| TRANSPORTATION                               |                                                                                      |
| Bus Route                                    | Distance: 99m                                                                        |
| Bus Stop                                     | Distance: 154m                                                                       |
|                                              | No. of Bus Stops within Site Boundary (if any): 0                                    |
| Train Station                                | Distance: 2915m                                                                      |
|                                              | No. of Train Stations within Site Boundary (if any): 0                               |
| Public Right of Way (PROW)                   | Distance: 626m - RUPP Hall's Hill to back of School                                  |