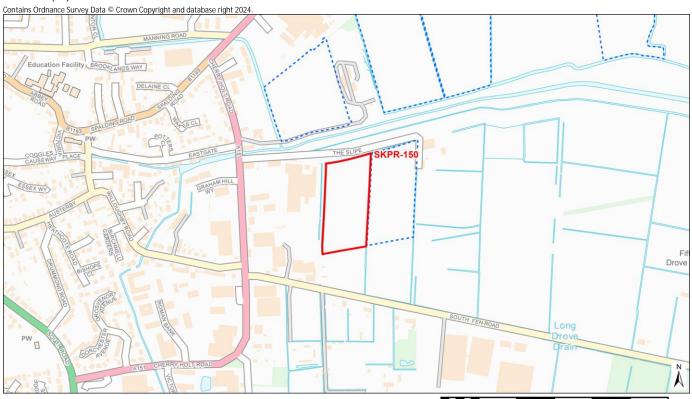

| Conservation Area                            | Distance: 1338m - Manthorpe Conservation Area                                       |
|----------------------------------------------|-------------------------------------------------------------------------------------|
|                                              | % Overlap with Site Boundary (if any):                                              |
| Registered Park and Garden                   | Distance: 513m - Belton House                                                       |
|                                              | % Overlap with Site Boundary (if any):                                              |
| LANDSCAPE                                    |                                                                                     |
| Tree Preservation Order (TPO)                | Distance: 228m - 294- Grantham Londonthorpe Laned                                   |
|                                              | No. of TPO's within Site Boundary (if any): 0                                       |
|                                              |                                                                                     |
| Flood Zone 2                                 | Distance: 289                                                                       |
|                                              | % Overlap with Site Boundary (if any):                                              |
| Flood Zone 3                                 | Distance: 293                                                                       |
|                                              | % Overlap with Site Boundary (if any):                                              |
| LAND, SOIL, AND WATER RESOURCES              |                                                                                     |
| Agricultural Land Classification – Grade I   | % Overlap with Site Boundary (if any): No Overlap with Grade 1 Agricultural Land    |
| Agricultural Land Classification – Grade II  | % Overlap with Site Boundary (if any): No Overlap with Grade 2 Agricultural Land    |
| Agricultural Land Classification – Grade III | % Overlap with Site Boundary (if any): 56% - Overlap with Grade 3 Agricultural Land |
| Mineral Safeguarding Area                    | % Overlap with Site Boundary (if any):                                              |
| Mineral Consultation Area                    | % Overlap with Site Boundary (if any):                                              |
|                                              |                                                                                     |
| River                                        | Distance: 295m                                                                      |
|                                              | % Overlap with Site Boundary (if any):                                              |
| Source Protection Zone                       | % Overlap with Site Boundary (if any): No overlap with Source Protection Zones      |
|                                              |                                                                                     |
| COMMUNITY WELLBEING                          |                                                                                     |
| Employment Site                              | Distance: 3515m - SKLP323                                                           |
|                                              | % Overlap with Site Boundary (if any):                                              |
| Primary Service - Shop                       | Distance: 307m                                                                      |
|                                              | No. of Shops within Site Boundary (if any): 0                                       |
| Primary Service – Primary School             | Distance: 398m                                                                      |
|                                              | No. of Primary Schools within Site Boundary (if any): 0                             |
| Primary Service – Secondary School/College   | Distance: 1033m                                                                     |
|                                              | No. of Secondary Schools/Colleges within Site Boundary (if any): 0                  |
| Primary Service – Surgery                    | Distance: 275m                                                                      |
|                                              | No. of Surgeries within Site Boundary (if any): 0                                   |
| Town Centre                                  | Distance: 2066m - Grantham Town Centre                                              |
|                                              | % Overlap with Site Boundary (if any):                                              |
| Open Space                                   | Distance: 0m - Grantham Church HS                                                   |
|                                              | % Overlap with Site Boundary (if any): 92                                           |
| TRANSPORTATION                               |                                                                                     |
| Bus Route                                    | Distance: 258m                                                                      |
| Bus Stop                                     | Distance: 278m                                                                      |
|                                              | No. of Bus Stops within Site Boundary (if any): 0                                   |
| Train Station                                | Distance: 2677m                                                                     |
|                                              | No. of Train Stations within Site Boundary (if any): 0                              |
| Public Right of Way (PROW)                   | Distance: 39m - No name associated                                                  |