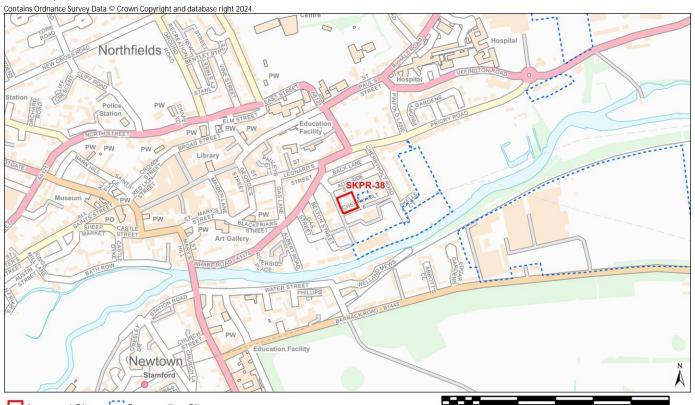

|                                            | Distance. 140011 Court Courter District Courter 1400                        |
|--------------------------------------------|-----------------------------------------------------------------------------|
|                                            | % Overlap with Site Boundary (if any):                                      |
| BIODIVERSITY AND GEODIVERSITY              |                                                                             |
| Internationally Protected Site             | Distance: The nearest internationally protected site is more than 15km away |
|                                            | % Overlap with Site Boundary (if any):                                      |
| Site of Special Scientific Interest (SSSI) | Distance:2961m - Woodnook Valley                                            |
|                                            | % Overlap with Site Boundary (if any):                                      |
| Local Geological Site                      | Distance: 2834m - Little Ponton Quarry                                      |
|                                            | % Overlap with Site Boundary (if any):                                      |
| Regionally Important Geological Site       | Distance: 6435m - Harlaxton No 4 (Hungerton) Quarry                         |
|                                            | % Overlap with Site Boundary (if any):                                      |
| Local Wildlife Site                        | Distance: 1138m - Alma Park                                                 |
|                                            | % Overlap with Site Boundary (if any):                                      |
| Local Nature Reserve                       | Distance: The nearest LNR is more than 15km away                            |
|                                            | % Overlap with Site Boundary (if any):                                      |
| Ancient Woodland                           | Distance: 2884m - Ropsley Rise Wood                                         |
|                                            | % Overlap with Site Boundary (if any):                                      |
| Priority Habitat                           | Distance: 317m - Deciduous woodland                                         |
|                                            | % Overlap with Site Boundary (if any): Deciduous woodland (0% Overlap)      |
| HISTORIC ENVIRONMENT                       |                                                                             |
| Grade I Listed Building                    | Distance: 2039m - Grantham House                                            |
|                                            | No. of Grade I Listed Buildings within Site Boundary (if any): 0            |
| Grade II* Listed Building                  | Distance: 284m - Harrowby Hall                                              |
|                                            | No. of Grade II* Listed Buildings within Site Boundary (if any): 0          |
| Grade II Listed Building                   | Distance: 717m - Officers' Mess, Former Raf Spitalgate                      |
|                                            | No. of Grade II Listed Buildings within Site Boundary (if any): 0           |
| Scheduled Monument                         | Distance: 2234m - Grantham market cross                                     |
|                                            | % Overlap with Site Boundary (if any):                                      |