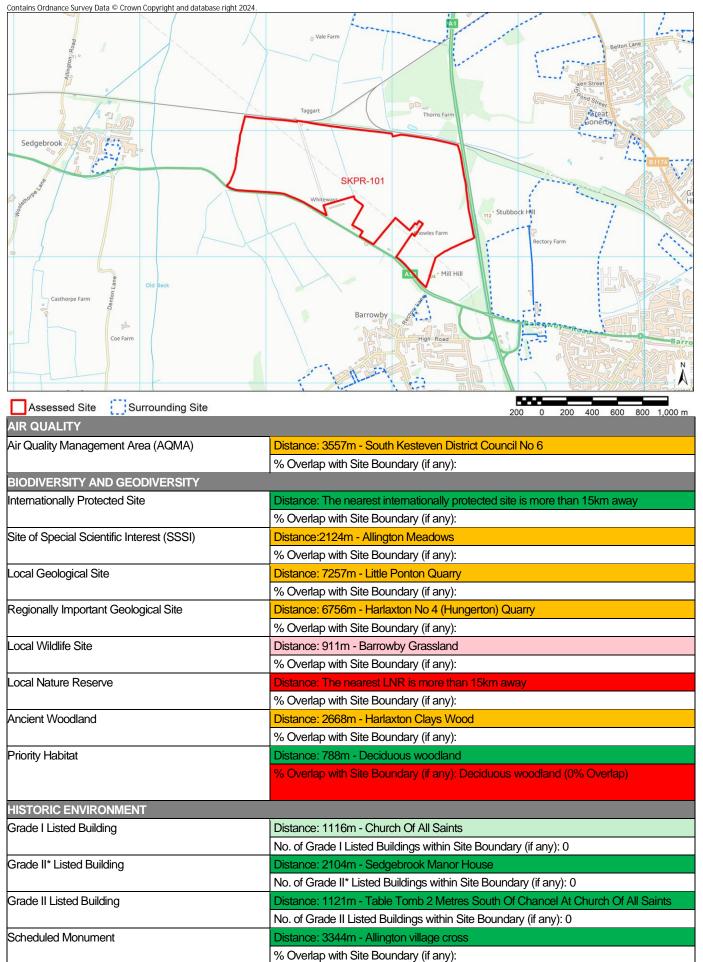

| AECOM ID   | SKDC Site Code | Location | Site Name                                                 |
|------------|----------------|----------|-----------------------------------------------------------|
| Sub-Region | al Centre      |          |                                                           |
| 001        | SKPR-17        | Grantham | Land at Trent Road                                        |
| 002        | SKPR-18        | Grantham | Land at Greyfairs                                         |
| 003        | SKPR-20        | Grantham | Land at Shaw Road (Larch Close)                           |
| 004        | SKPR-21        | Grantham | Woodlines Timber                                          |
| 005        | SKPR-22        | Grantham | Stonebridge Road, Police Houses                           |
| 006        | SKPR-30        | Grantham | Swingbridge Surgery, Swingbridge Road                     |
| 007        | SKPR-31        | Grantham | Manor Farm, Manthorpe                                     |
| 008        | SKPR-49        | Grantham | Land at the Haverlands, Gonerby Hill Foot<br>Grantham     |
| 009        | SKPR-57        | Grantham | Land at Great Gonerby                                     |
| 010        | SKPR-62        | Grantham | The Grantham Church (VA) High School<br>Playing Fields    |
| 011        | SKPR-65        | Grantham | Prince William of Gloucester Barracks                     |
| 012        | SKPR-73        | Grantham | Land South of Eastwood Drive and north of Bridge End Road |
| 013        | SKPR-80        | Grantham | Land at Tennyson Avenue                                   |
| 014        | SKPR-81        | Grantham | Land off Turnor Road                                      |
| 015        | SKPR-82        | Grantham | Land at Heath Farm (South of Harrowby Lane)               |
| 016        | SKPR-89        | Grantham | Site to the south of Maltings Lane                        |
| 017        | SKPR-96        | Grantham | Land to the North of Harrowby Lane (Larger)               |
| 018        | SKPR-98        | Grantham | Land to the North of Harrowby Lane (Smaller)              |
| 019        | SKPR-100       | Grantham | Land South of Gonerby Lane, West of the A1, Gonerby Moor  |
| 020        | SKPR-101       | Grantham | Land North of A52, West of the A1                         |
| 021        | SKPR-104       | Grantham | Land North of Gorse Lane                                  |
| 022        | SKPR-107       | Grantham | Land off Glaisdale Gardens, Manthorpe                     |