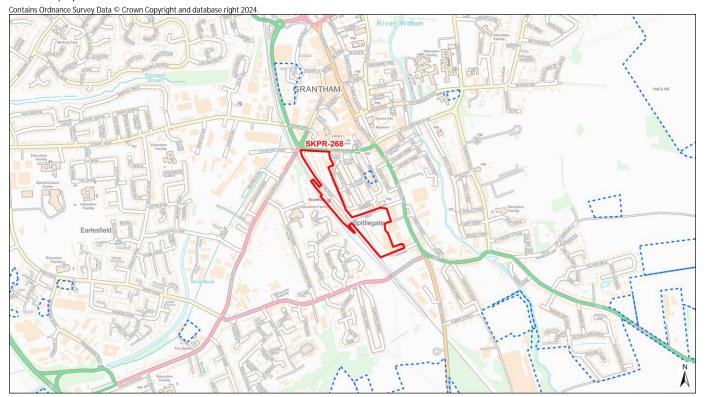

## Table 4.1: Site assessment sheets

| AECOM ID   | SKDC Site Code | Location | Site Name                                                    |
|------------|----------------|----------|--------------------------------------------------------------|
| 023        | SKPR-115       | Grantham | Land to the South of Barrowby Road/The<br>Heathers Care Home |
| 024        | SKPR-116       | Grantham | Land further South of Barrowby Road                          |
| 025        | SKPR-117       | Grantham | Land to the East of Sheepwash Lane                           |
| 026        | SKPR-141       | Grantham | The Former Grantham Church High School, Queensway            |
| 027        | SKPR-175       | Grantham | Land to the rear of Grantham Fire Station,<br>Harlaxton Road |
| 028        | SKPR-179       | Grantham | Land North of Cold Harbour Lane,<br>Grantham                 |
| 029        | SKPR-182       | Grantham | Grantham Oakdale, Gonerby Moor                               |
| 030        | SKPR-185       | Grantham | Land off Gonerby Lane and Great North<br>Road, Gonerby Moor  |
| 031        | SKPR-187       | Grantham | Land at Somerby Hill                                         |
| 032        | SKPR-189       | Grantham | Gorse Lane, Grantham - East                                  |
| 033        | SKPR-190       | Grantham | Gorse Lane, Grantham - West                                  |
| 034        | SKPR-202       | Grantham | Land at Gonerby Lane, Gonerby Moor                           |
| 035        | SKPR-205       | Grantham | Land at Belton Lane, Manthorpe                               |
| 036        | SKPR-215       | Grantham | Land at Mow Beck                                             |
| 037        | SKPR-220       | Grantham | Land North of Gorse Lane and west of the B1174               |
| 038        | SKPR-234       | Grantham | Land to the South of Gorse Lane                              |
| 039        | SKPR-235       | Grantham | Land East of B1174 at Spittlegate Level                      |
| 040        | SKPR-238       | Grantham | Land North of Somerby Hill, west of PWOG Barracks            |
| 041        | SKPR-259       | Grantham | Land Southeast of Houghton Road                              |
| 042        | SKPR-263       | Grantham | Stornoway, Gorse Lane                                        |
| 043        | SKPR-268       | Grantham | Land at Grantham                                             |
| 044        | SKPR-269       | Grantham | Land at Heath Farm (South of Harrowby Lane)                  |
| 045        | SKPR-278       | Grantham | Spitalgate Heath Garden Village                              |
| 046        | SKPR-279       | Grantham | Rectory Farm Grantham (Phase 2)                              |
| 047        | SKPR-280       | Grantham | Rectory Farm Grantham (Phase 3)                              |
| 048        | SKPR-286       | Grantham | Grantham Southern Gateway Strategy<br>Employment Opportunity |
| Market Tow | ns             |          |                                                              |
| 049        | SKPR-7         | Bourne   | Land to the South west of Raymond Mays Way                   |
| 050        | SKPR-53        | Bourne   | Land at Mill Drove                                           |
| 051        | SKPR-59        | Bourne   | Adjacent to Park Farm                                        |
| 052        | SKPR-60        | Bourne   | Land South off Milestone Road                                |
|            |                |          |                                                              |