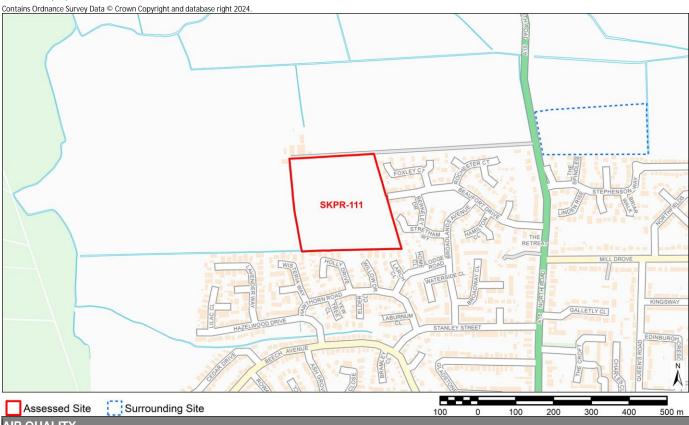

### <u>SKPR-49</u>

Site Name Land at the Haverlands, Gonerby Hill Foot Grantham

1.26

Site Area (ha)

| Conservation Area                                                                                 | Distance: 554m - Great Gonerby Conservation Area                                                                                                                                                                                                                                                                                                                                                                                                                             |
|---------------------------------------------------------------------------------------------------|------------------------------------------------------------------------------------------------------------------------------------------------------------------------------------------------------------------------------------------------------------------------------------------------------------------------------------------------------------------------------------------------------------------------------------------------------------------------------|
|                                                                                                   | % Overlap with Site Boundary (if any):                                                                                                                                                                                                                                                                                                                                                                                                                                       |
| Registered Park and Garden                                                                        | Distance: 2183m - Belton House                                                                                                                                                                                                                                                                                                                                                                                                                                               |
|                                                                                                   | % Overlap with Site Boundary (if any):                                                                                                                                                                                                                                                                                                                                                                                                                                       |
| LANDSCAPE                                                                                         |                                                                                                                                                                                                                                                                                                                                                                                                                                                                              |
| Tree Preservation Order (TPO)                                                                     | Distance: 389m - 194- Grantham (Cliffe Road)                                                                                                                                                                                                                                                                                                                                                                                                                                 |
|                                                                                                   | No. of TPO's within Site Boundary (if any): 0                                                                                                                                                                                                                                                                                                                                                                                                                                |
|                                                                                                   |                                                                                                                                                                                                                                                                                                                                                                                                                                                                              |
| Flood Zone 2                                                                                      | Distance: 1524                                                                                                                                                                                                                                                                                                                                                                                                                                                               |
|                                                                                                   | % Overlap with Site Boundary (if any):                                                                                                                                                                                                                                                                                                                                                                                                                                       |
| Flood Zone 3                                                                                      | Distance: 1538                                                                                                                                                                                                                                                                                                                                                                                                                                                               |
|                                                                                                   | % Overlap with Site Boundary (if any):                                                                                                                                                                                                                                                                                                                                                                                                                                       |
| LAND, SOIL, AND WATER RESOURCES                                                                   |                                                                                                                                                                                                                                                                                                                                                                                                                                                                              |
| Agricultural Land Classification – Grade I                                                        | % Overlap with Site Boundary (if any): No Overlap with Grade 1 Agricultural Land                                                                                                                                                                                                                                                                                                                                                                                             |
| Agricultural Land Classification – Grade II                                                       | % Overlap with Site Boundary (if any): No Overlap with Grade 2 Agricultural Land                                                                                                                                                                                                                                                                                                                                                                                             |
| Agricultural Land Classification – Grade III                                                      | % Overlap with Site Boundary (if any): 0% - Overlap with Grade 3 Agricultural Land                                                                                                                                                                                                                                                                                                                                                                                           |
| Mineral Safeguarding Area                                                                         | % Overlap with Site Boundary (if any):                                                                                                                                                                                                                                                                                                                                                                                                                                       |
| Mineral Consultation Area                                                                         | % Overlap with Site Boundary (if any):                                                                                                                                                                                                                                                                                                                                                                                                                                       |
|                                                                                                   |                                                                                                                                                                                                                                                                                                                                                                                                                                                                              |
| River                                                                                             | Distance: 1595m                                                                                                                                                                                                                                                                                                                                                                                                                                                              |
|                                                                                                   | % Overlap with Site Boundary (if any):                                                                                                                                                                                                                                                                                                                                                                                                                                       |
| Source Protection Zone                                                                            | % Overlap with Site Boundary (if any): No overlap with Source Protection Zones                                                                                                                                                                                                                                                                                                                                                                                               |
|                                                                                                   |                                                                                                                                                                                                                                                                                                                                                                                                                                                                              |
| COMMUNITY WELLBEING                                                                               |                                                                                                                                                                                                                                                                                                                                                                                                                                                                              |
| Employment Site                                                                                   | Distance: 4083m - SKLP323                                                                                                                                                                                                                                                                                                                                                                                                                                                    |
|                                                                                                   | % Overlap with Site Boundary (if any):                                                                                                                                                                                                                                                                                                                                                                                                                                       |
| Primary Service - Shop                                                                            | Distance: 383m                                                                                                                                                                                                                                                                                                                                                                                                                                                               |
|                                                                                                   | No. of Shops within Site Boundary (if any): 0                                                                                                                                                                                                                                                                                                                                                                                                                                |
| Primary Service – Primary School                                                                  | Distance: 324m                                                                                                                                                                                                                                                                                                                                                                                                                                                               |
|                                                                                                   | No. of Primary Schools within Site Boundary (if any): 0                                                                                                                                                                                                                                                                                                                                                                                                                      |
| Primary Service – Secondary School/College                                                        |                                                                                                                                                                                                                                                                                                                                                                                                                                                                              |
| ,                                                                                                 | Distance: 1253m                                                                                                                                                                                                                                                                                                                                                                                                                                                              |
| ,                                                                                                 | Distance: 1253m<br>No. of Secondary Schools/Colleges within Site Boundary (if any): 0                                                                                                                                                                                                                                                                                                                                                                                        |
| Primary Service – Surgery                                                                         |                                                                                                                                                                                                                                                                                                                                                                                                                                                                              |
|                                                                                                   | No. of Secondary Schools/Colleges within Site Boundary (if any): 0                                                                                                                                                                                                                                                                                                                                                                                                           |
|                                                                                                   | No. of Secondary Schools/Colleges within Site Boundary (if any): 0<br>Distance: 1431m                                                                                                                                                                                                                                                                                                                                                                                        |
| Primary Service – Surgery                                                                         | No. of Secondary Schools/Colleges within Site Boundary (if any): 0         Distance: 1431m         No. of Surgeries within Site Boundary (if any): 0                                                                                                                                                                                                                                                                                                                         |
| Primary Service – Surgery                                                                         | No. of Secondary Schools/Colleges within Site Boundary (if any): 0         Distance: 1431m         No. of Surgeries within Site Boundary (if any): 0         Distance: 1749m - Grantham Town Centre                                                                                                                                                                                                                                                                          |
| Primary Service – Surgery<br>Town Centre                                                          | No. of Secondary Schools/Colleges within Site Boundary (if any): 0         Distance: 1431m         No. of Surgeries within Site Boundary (if any): 0         Distance: 1749m - Grantham Town Centre         % Overlap with Site Boundary (if any):                                                                                                                                                                                                                           |
| Primary Service – Surgery<br>Town Centre                                                          | No. of Secondary Schools/Colleges within Site Boundary (if any): 0         Distance: 1431m         No. of Surgeries within Site Boundary (if any): 0         Distance: 1749m - Grantham Town Centre         % Overlap with Site Boundary (if any):         Distance: 129m - Orchard Close                                                                                                                                                                                    |
| Primary Service – Surgery<br>Town Centre<br>Open Space                                            | No. of Secondary Schools/Colleges within Site Boundary (if any): 0         Distance: 1431m         No. of Surgeries within Site Boundary (if any): 0         Distance: 1749m - Grantham Town Centre         % Overlap with Site Boundary (if any):         Distance: 129m - Orchard Close                                                                                                                                                                                    |
| Primary Service – Surgery<br>Town Centre<br>Open Space<br>TRANSPORTATION                          | No. of Secondary Schools/Colleges within Site Boundary (if any): 0         Distance: 1431m         No. of Surgeries within Site Boundary (if any): 0         Distance: 1749m - Grantham Town Centre         % Overlap with Site Boundary (if any):         Distance: 129m - Orchard Close         % Overlap with Site Boundary (if any):                                                                                                                                     |
| Primary Service – Surgery<br>Town Centre<br>Open Space<br>TRANSPORTATION<br>Bus Route             | No. of Secondary Schools/Colleges within Site Boundary (if any): 0         Distance: 1431m         No. of Surgeries within Site Boundary (if any): 0         Distance: 1749m - Grantham Town Centre         % Overlap with Site Boundary (if any):         Distance: 129m - Orchard Close         % Overlap with Site Boundary (if any):         Distance: 154m                                                                                                              |
| Primary Service – Surgery<br>Town Centre<br>Open Space<br>TRANSPORTATION<br>Bus Route             | No. of Secondary Schools/Colleges within Site Boundary (if any): 0         Distance: 1431m         No. of Surgeries within Site Boundary (if any): 0         Distance: 1749m - Grantham Town Centre         % Overlap with Site Boundary (if any):         Distance: 129m - Orchard Close         % Overlap with Site Boundary (if any):         Distance: 129m - Orchard Close         % Overlap with Site Boundary (if any):         Distance: 154m         Distance: 268m |
| Primary Service – Surgery<br>Town Centre<br>Open Space<br>TRANSPORTATION<br>Bus Route<br>Bus Stop | No. of Secondary Schools/Colleges within Site Boundary (if any): 0         Distance: 1431m         No. of Surgeries within Site Boundary (if any): 0         Distance: 1749m - Grantham Town Centre         % Overlap with Site Boundary (if any):         Distance: 129m - Orchard Close         % Overlap with Site Boundary (if any):         Distance: 154m         Distance: 268m         No. of Bus Stops within Site Boundary (if any): 0                             |