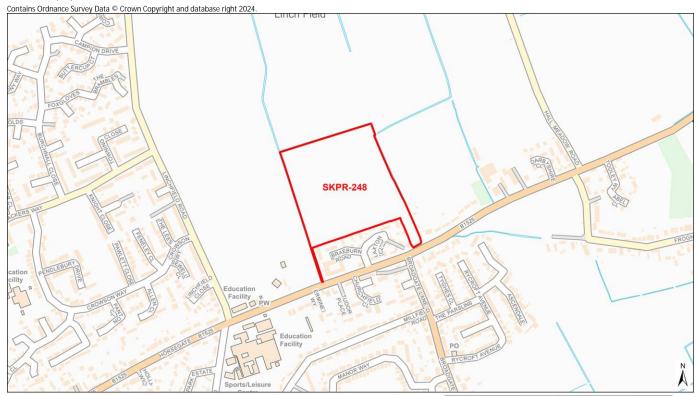

| Distance: 665m                                                                                   |
|                                              | No. of Bus Stops within Site Boundary (if any): 0                                                |
| Train Station                                | Distance: 10656m                                                                                 |
|                                              | No. of Train Stations within Site Boundary (if any): 0                                           |
|                                              | Distance: 3m - Market Deeping deletion of Part FP2 06.06.00 LCC                                  |

# SKPR-248

Site Name

Land on the north side of Spalding Road, Deeping St James 7

Site Area (ha)



| Assessed Site Surrounding Site             | 100 0 100 200 300 400 500 m                                                          |
|--------------------------------------------|--------------------------------------------------------------------------------------|
| AIR QUALITY                                |                                                                                      |
| Air Quality Management Area (AQMA)         | Distance: 13212m - AQMA No.1                                                         |
|                                            | % Overlap with Site Boundary (if any):                                               |
| BIODIVERSITY AND GEODIVERSITY              |