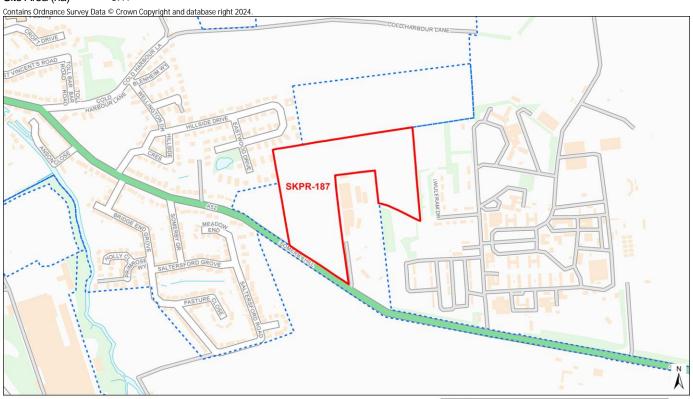

## Table 4.1: Site assessment sheets

| AECOM ID   | SKDC Site Code | Location | Site Name                                                    |
|------------|----------------|----------|--------------------------------------------------------------|
| 023        | SKPR-115       | Grantham | Land to the South of Barrowby Road/The<br>Heathers Care Home |
| 024        | SKPR-116       | Grantham | Land further South of Barrowby Road                          |
| 025        | SKPR-117       | Grantham | Land to the East of Sheepwash Lane                           |
| 026        | SKPR-141       | Grantham | The Former Grantham Church High School, Queensway            |
| 027        | SKPR-175       | Grantham | Land to the rear of Grantham Fire Station,<br>Harlaxton Road |
| 028        | SKPR-179       | Grantham | Land North of Cold Harbour Lane,<br>Grantham                 |
| 029        | SKPR-182       | Grantham | Grantham Oakdale, Gonerby Moor                               |
| 030        | SKPR-185       | Grantham | Land off Gonerby Lane and Great North<br>Road, Gonerby Moor  |
| 031        | SKPR-187       | Grantham | Land at Somerby Hill                                         |
| 032        | SKPR-189       | Grantham | Gorse Lane, Grantham - East                                  |
| 033        | SKPR-190       | Grantham | Gorse Lane, Grantham - West                                  |
| 034        | SKPR-202       | Grantham | Land at Gonerby Lane, Gonerby Moor                           |
| 035        | SKPR-205       | Grantham | Land at Belton Lane, Manthorpe                               |
| 036        | SKPR-215       | Grantham | Land at Mow Beck                                             |
| 037        | SKPR-220       | Grantham | Land North of Gorse Lane and west of the B1174               |
| 038        | SKPR-234       | Grantham | Land to the South of Gorse Lane                              |
| 039        | SKPR-235       | Grantham | Land East of B1174 at Spittlegate Level                      |
| 040        | SKPR-238       | Grantham | Land North of Somerby Hill, west of PWOG Barracks            |
| 041        | SKPR-259       | Grantham | Land Southeast of Houghton Road                              |
| 042        | SKPR-263       | Grantham | Stornoway, Gorse Lane                                        |
| 043        | SKPR-268       | Grantham | Land at Grantham                                             |
| 044        | SKPR-269       | Grantham | Land at Heath Farm (South of Harrowby Lane)                  |
| 045        | SKPR-278       | Grantham | Spitalgate Heath Garden Village                              |
| 046        | SKPR-279       | Grantham | Rectory Farm Grantham (Phase 2)                              |
| 047        | SKPR-280       | Grantham | Rectory Farm Grantham (Phase 3)                              |
| 048        | SKPR-286       | Grantham | Grantham Southern Gateway Strategy<br>Employment Opportunity |
| Market Tow | ns             |          |                                                              |
| 049        | SKPR-7         | Bourne   | Land to the South west of Raymond Mays Way                   |
| 050        | SKPR-53        | Bourne   | Land at Mill Drove                                           |
| 051        | SKPR-59        | Bourne   | Adjacent to Park Farm                                        |
| 052        | SKPR-60        | Bourne   | Land South off Milestone Road                                |
|            |                |          |                                                              |