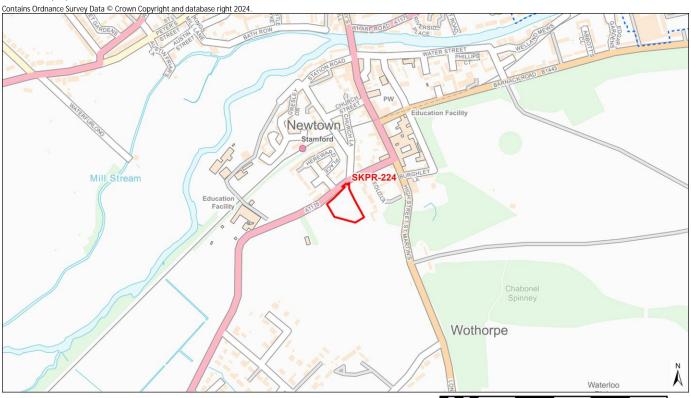

| Conservation Area                            | Distance: 1500m - Great Gonerby Conservation Area                                    |
|----------------------------------------------|--------------------------------------------------------------------------------------|
|                                              | % Overlap with Site Boundary (if any):                                               |
| Registered Park and Garden                   | Distance: 4187m - Belton House                                                       |
|                                              | % Overlap with Site Boundary (if any):                                               |
| LANDSCAPE                                    |                                                                                      |
| Tree Preservation Order (TPO)                | Distance: 1605m - 231- Great Gonerby Green Street                                    |
|                                              | No. of TPO's within Site Boundary (if any): 0                                        |
|                                              |                                                                                      |
| Flood Zone 2                                 | Distance: 760                                                                        |
|                                              | % Overlap with Site Boundary (if any):                                               |
| Flood Zone 3                                 | Distance: 760                                                                        |
|                                              | % Overlap with Site Boundary (if any):                                               |
| LAND, SOIL, AND WATER RESOURCES              |                                                                                      |
| Agricultural Land Classification – Grade I   | % Overlap with Site Boundary (if any): No Overlap with Grade 1 Agricultural Land     |
| Agricultural Land Classification – Grade II  | % Overlap with Site Boundary (if any): No Overlap with Grade 2 Agricultural Land     |
| Agricultural Land Classification – Grade III | % Overlap with Site Boundary (if any): 100% - Overlap with Grade 3 Agricultural Land |
| Mineral Safeguarding Area                    | % Overlap with Site Boundary (if any):                                               |
| Mineral Consultation Area                    | % Overlap with Site Boundary (if any):                                               |
|                                              |                                                                                      |
| River                                        | Distance: 1144m                                                                      |
|                                              | % Overlap with Site Boundary (if any):                                               |
| Source Protection Zone                       | % Overlap with Site Boundary (if any): No overlap with Source Protection Zones       |
| COMMUNITY WELLBEING                          |                                                                                      |
| Employment Site                              | Distance: 5994m - Roseland                                                           |
|                                              | % Overlap with Site Boundary (if any):                                               |
| Primary Service - Shop                       | Distance: 1847m                                                                      |
|                                              | No. of Shops within Site Boundary (if any): 0                                        |
| Primary Service – Primary School             | Distance: 1922m                                                                      |
|                                              | No. of Primary Schools within Site Boundary (if any): 0                              |
| Primary Service – Secondary School/College   | Distance: 3838m                                                                      |
|                                              | No. of Secondary Schools/Colleges within Site Boundary (if any): 0                   |
| Primary Service – Surgery                    | Distance: 4019m                                                                      |
|                                              | No. of Surgeries within Site Boundary (if any): 0                                    |
| Town Centre                                  | Distance: 4221m - Grantham Town Centre                                               |
|                                              | % Overlap with Site Boundary (if any):                                               |
| Open Space                                   | Distance: 1621m - Belton Lane                                                        |
|                                              | % Overlap with Site Boundary (if any):                                               |
| TRANSPORTATION                               |                                                                                      |
| Bus Route                                    | Distance: 558m                                                                       |
| Bus Stop                                     | Distance: 995m                                                                       |
|                                              | No. of Bus Stops within Site Boundary (if any): 0                                    |
| Train Station                                | Distance: 5134m                                                                      |
|                                              |                                                                                      |
|                                              | No. of Train Stations within Site Boundary (if any): 0                               |