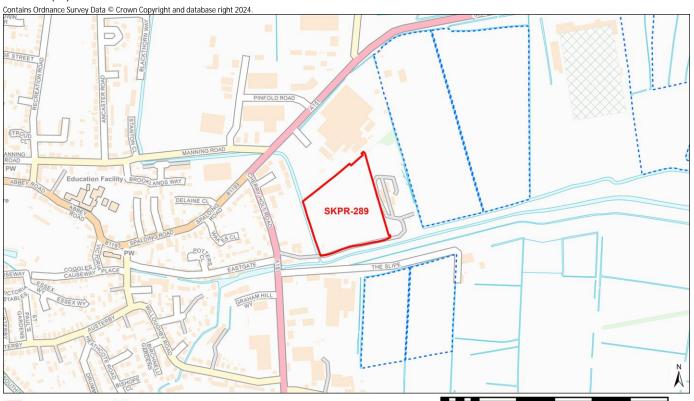

| Assessed Site                              | 100 0 100 200 300 400 500 m                                                 |
|--------------------------------------------|-----------------------------------------------------------------------------|
| AIR QUALITY                                |                                                                             |
| Air Quality Management Area (AQMA)         | Distance: 1501m - South Kesteven District Council No 6                      |
|                                            | % Overlap with Site Boundary (if any):                                      |
| BIODIVERSITY AND GEODIVERSITY              |                                                                             |
| Internationally Protected Site             | Distance: The nearest internationally protected site is more than 15km away |
|                                            | % Overlap with Site Boundary (if any):                                      |
| Site of Special Scientific Interest (SSSI) | Distance:3820m - Woodnook Valley                                            |
|                                            | % Overlap with Site Boundary (if any):                                      |
| Local Geological Site                      | Distance: 3633m - Little Ponton Quarry                                      |
|                                            | % Overlap with Site Boundary (if any):                                      |
| Regionally Important Geological Site       | Distance: 6752m - Harlaxton No 4 (Hungerton) Quarry                         |
|                                            | % Overlap with Site Boundary (if any):                                      |
| Local Wildlife Site                        | Distance: 1001m - Alma Park                                                 |
|                                            | % Overlap with Site Boundary (if any):                                      |
| Local Nature Reserve                       | Distance: The nearest LNR is more than 15km away                            |
|                                            | % Overlap with Site Boundary (if any):                                      |
| Ancient Woodland                           | Distance: 3555m - Ropsley Rise Wood                                         |
|                                            | % Overlap with Site Boundary (if any):                                      |
| Priority Habitat                           | Distance: 611m - Deciduous woodland                                         |
|                                            | % Overlap with Site Boundary (if any):                                      |
| HISTORIC ENVIRONMENT                       |                                                                             |
| Grade I Listed Building                    | Distance: 1508m - Grantham House                                            |
|                                            | No. of Grade I Listed Buildings within Site Boundary (if any): 0            |
| Grade II* Listed Building                  | Distance: 749m - Harrowby Hall                                              |
|                                            | No. of Grade II* Listed Buildings within Site Boundary (if any): 0          |
| Grade II Listed Building                   | Distance: 822m - Beacon Cottage                                             |
|                                            | No. of Grade II Listed Buildings within Site Boundary (if any): 0           |
| Scheduled Monument                         | Distance: 1794m - Grantham market cross                                     |
|                                            | % Overlap with Site Boundary (if any):                                      |