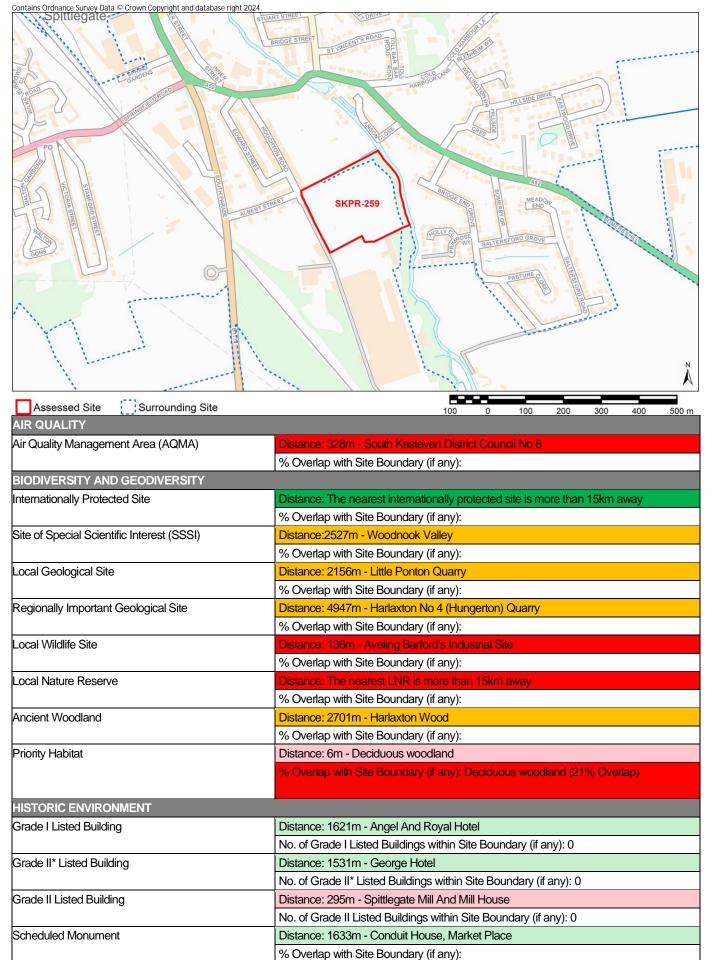

## <u>SKPR-18</u>

| Site Name Land at Greyfa | irs |
|--------------------------|-----|
|--------------------------|-----|

Site Area (ha) 2

| Assessed Site                              | 100 0 100 200 300 400 500 m                                                 |
|--------------------------------------------|-----------------------------------------------------------------------------|
| AIR QUALITY                                |                                                                             |
| Air Quality Management Area (AQMA)         | Distance: 229m - South Kesteven District Council No 6                       |
|                                            | % Overlap with Site Boundary (if any):                                      |
| BIODIVERSITY AND GEODIVERSITY              |                                                                             |
| Internationally Protected Site             | Distance: The nearest internationally protected site is more than 15km away |
|                                            | % Overlap with Site Boundary (if any):                                      |
| Site of Special Scientific Interest (SSSI) | Distance:4202m - Woodnook Valley                                            |
|                                            | % Overlap with Site Boundary (if any):                                      |
| Local Geological Site                      | Distance: 3793m - Little Ponton Quarry                                      |
|                                            | % Overlap with Site Boundary (if any):                                      |
| Regionally Important Geological Site       | Distance: 5376m - Harlaxton No 4 (Hungerton) Quarry                         |
|                                            | % Overlap with Site Boundary (if any):                                      |
| Local Wildlife Site                        | Distance: 858m - Queen Elizabeth Park                                       |
|                                            | % Overlap with Site Boundary (if any):                                      |
| Local Nature Reserve                       | Distance: The nearest LNR is more than 15km away                            |
|                                            | % Overlap with Site Boundary (if any):                                      |
| Ancient Woodland                           | Distance: 2946m - Harlaxton Wood                                            |
|                                            | % Overlap with Site Boundary (if any):                                      |
| Priority Habitat                           | Distance: 562m - Deciduous woodland                                         |
|                                            | % Overlap with Site Boundary (if any):                                      |
|                                            |                                                                             |
| HISTORIC ENVIRONMENT                       |                                                                             |
| Grade I Listed Building                    | Distance: 270m - Angel And Royal Hotel                                      |
|                                            | No. of Grade I Listed Buildings within Site Boundary (if any): 0            |
| Grade II* Listed Building                  | Distance: 266m - George Hotel                                               |
|                                            | No. of Grade II* Listed Buildings within Site Boundary (if any): 0          |
| Grade II Listed Building                   | Distance: 158m - 1 And 1A, Market Place                                     |
|                                            | No. of Grade II Listed Buildings within Site Boundary (if any): 0           |
| Scheduled Monument                         | Distance: 148m - Conduit House, Market Place                                |
|                                            | % Overlap with Site Boundary (if any):                                      |