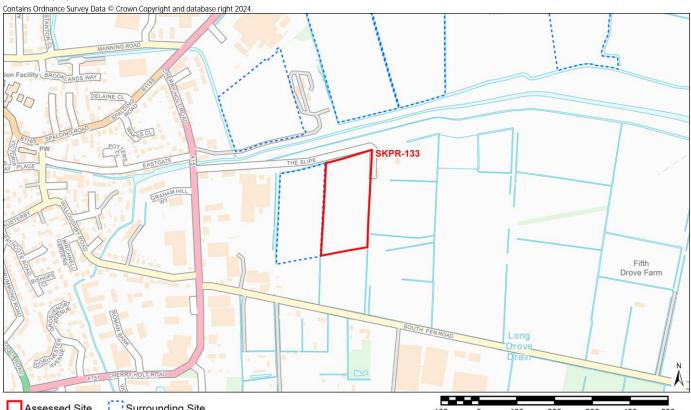

# <u>SKPR-62</u>

Site Area (ha)

Site Name

The Grantham Church (VA) High School Playing Fields 4.2

| Site Area (ha) 4.2<br>Contains Ordnance Survey Data © Crown Copyright and database right 2024.                                                                                                                                                                                                                                                                                                                                                                                                                                                                                                                                                                                                                                                                                                                                                                                                                                                                                                                                                                                                                                                                                                                                                                                                                                                                                                                                                                                                                                                                                                                                                                                                                                                                                                                                                                                                                                                                                                                                                                                                                                 |                                                                                                                                                                                                                                                                                                                                                                                                                                                                                                                                                                                                                                                                                                                                                                                                                                                                                                                                                                                                                                                                                                                                                                                                                                                                                                                                                                                                                                                                                                                                                                                                                                                                                                                                                                                                                                                                                                                                                                                                                                                                                                                                |
|--------------------------------------------------------------------------------------------------------------------------------------------------------------------------------------------------------------------------------------------------------------------------------------------------------------------------------------------------------------------------------------------------------------------------------------------------------------------------------------------------------------------------------------------------------------------------------------------------------------------------------------------------------------------------------------------------------------------------------------------------------------------------------------------------------------------------------------------------------------------------------------------------------------------------------------------------------------------------------------------------------------------------------------------------------------------------------------------------------------------------------------------------------------------------------------------------------------------------------------------------------------------------------------------------------------------------------------------------------------------------------------------------------------------------------------------------------------------------------------------------------------------------------------------------------------------------------------------------------------------------------------------------------------------------------------------------------------------------------------------------------------------------------------------------------------------------------------------------------------------------------------------------------------------------------------------------------------------------------------------------------------------------------------------------------------------------------------------------------------------------------|--------------------------------------------------------------------------------------------------------------------------------------------------------------------------------------------------------------------------------------------------------------------------------------------------------------------------------------------------------------------------------------------------------------------------------------------------------------------------------------------------------------------------------------------------------------------------------------------------------------------------------------------------------------------------------------------------------------------------------------------------------------------------------------------------------------------------------------------------------------------------------------------------------------------------------------------------------------------------------------------------------------------------------------------------------------------------------------------------------------------------------------------------------------------------------------------------------------------------------------------------------------------------------------------------------------------------------------------------------------------------------------------------------------------------------------------------------------------------------------------------------------------------------------------------------------------------------------------------------------------------------------------------------------------------------------------------------------------------------------------------------------------------------------------------------------------------------------------------------------------------------------------------------------------------------------------------------------------------------------------------------------------------------------------------------------------------------------------------------------------------------|
| Contains ordinance survey bala & crown copyright and database right 2024.                                                                                                                                                                                                                                                                                                                                                                                                                                                                                                                                                                                                                                                                                                                                                                                                                                                                                                                                                                                                                                                                                                                                                                                                                                                                                                                                                                                                                                                                                                                                                                                                                                                                                                                                                                                                                                                                                                                                                                                                                                                      |                                                                                                                                                                                                                                                                                                                                                                                                                                                                                                                                                                                                                                                                                                                                                                                                                                                                                                                                                                                                                                                                                                                                                                                                                                                                                                                                                                                                                                                                                                                                                                                                                                                                                                                                                                                                                                                                                                                                                                                                                                                                                                                                |
|                                                                                                                                                                                                                                                                                                                                                                                                                                                                                                                                                                                                                                                                                                                                                                                                                                                                                                                                                                                                                                                                                                                                                                                                                                                                                                                                                                                                                                                                                                                                                                                                                                                                                                                                                                                                                                                                                                                                                                                                                                                                                                                                |                                                                                                                                                                                                                                                                                                                                                                                                                                                                                                                                                                                                                                                                                                                                                                                                                                                                                                                                                                                                                                                                                                                                                                                                                                                                                                                                                                                                                                                                                                                                                                                                                                                                                                                                                                                                                                                                                                                                                                                                                                                                                                                                |
| BIRKDALE CL CL CK                                                                                                                                                                                                                                                                                                                                                                                                                                                                                                                                                                                                                                                                                                                                                                                                                                                                                                                                                                                                                                                                                                                                                                                                                                                                                                                                                                                                                                                                                                                                                                                                                                                                                                                                                                                                                                                                                                                                                                                                                                                                                                              |                                                                                                                                                                                                                                                                                                                                                                                                                                                                                                                                                                                                                                                                                                                                                                                                                                                                                                                                                                                                                                                                                                                                                                                                                                                                                                                                                                                                                                                                                                                                                                                                                                                                                                                                                                                                                                                                                                                                                                                                                                                                                                                                |
| MEMAR CL                                                                                                                                                                                                                                                                                                                                                                                                                                                                                                                                                                                                                                                                                                                                                                                                                                                                                                                                                                                                                                                                                                                                                                                                                                                                                                                                                                                                                                                                                                                                                                                                                                                                                                                                                                                                                                                                                                                                                                                                                                                                                                                       | C E Woodland                                                                                                                                                                                                                                                                                                                                                                                                                                                                                                                                                                                                                                                                                                                                                                                                                                                                                                                                                                                                                                                                                                                                                                                                                                                                                                                                                                                                                                                                                                                                                                                                                                                                                                                                                                                                                                                                                                                                                                                                                                                                                                                   |
| ANE                                                                                                                                                                                                                                                                                                                                                                                                                                                                                                                                                                                                                                                                                                                                                                                                                                                                                                                                                                                                                                                                                                                                                                                                                                                                                                                                                                                                                                                                                                                                                                                                                                                                                                                                                                                                                                                                                                                                                                                                                                                                                                                            | SUNNINGO.                                                                                                                                                                                                                                                                                                                                                                                                                                                                                                                                                                                                                                                                                                                                                                                                                                                                                                                                                                                                                                                                                                                                                                                                                                                                                                                                                                                                                                                                                                                                                                                                                                                                                                                                                                                                                                                                                                                                                                                                                                                                                                                      |
| Education<br>Facility                                                                                                                                                                                                                                                                                                                                                                                                                                                                                                                                                                                                                                                                                                                                                                                                                                                                                                                                                                                                                                                                                                                                                                                                                                                                                                                                                                                                                                                                                                                                                                                                                                                                                                                                                                                                                                                                                                                                                                                                                                                                                                          | WARREN WAY                                                                                                                                                                                                                                                                                                                                                                                                                                                                                                                                                                                                                                                                                                                                                                                                                                                                                                                                                                                                                                                                                                                                                                                                                                                                                                                                                                                                                                                                                                                                                                                                                                                                                                                                                                                                                                                                                                                                                                                                                                                                                                                     |
|                                                                                                                                                                                                                                                                                                                                                                                                                                                                                                                                                                                                                                                                                                                                                                                                                                                                                                                                                                                                                                                                                                                                                                                                                                                                                                                                                                                                                                                                                                                                                                                                                                                                                                                                                                                                                                                                                                                                                                                                                                                                                                                                | PORTRUSHOR                                                                                                                                                                                                                                                                                                                                                                                                                                                                                                                                                                                                                                                                                                                                                                                                                                                                                                                                                                                                                                                                                                                                                                                                                                                                                                                                                                                                                                                                                                                                                                                                                                                                                                                                                                                                                                                                                                                                                                                                                                                                                                                     |
| OB B G T SEARCH SEARCH I                                                                                                                                                                                                                                                                                                                                                                                                                                                                                                                                                                                                                                                                                                                                                                                                                                                                                                                                                                                                                                                                                                                                                                                                                                                                                                                                                                                                                                                                                                                                                                                                                                                                                                                                                                                                                                                                                                                                                                                                                                                                                                       |                                                                                                                                                                                                                                                                                                                                                                                                                                                                                                                                                                                                                                                                                                                                                                                                                                                                                                                                                                                                                                                                                                                                                                                                                                                                                                                                                                                                                                                                                                                                                                                                                                                                                                                                                                                                                                                                                                                                                                                                                                                                                                                                |
| MELON II A                                                                                                                                                                                                                                                                                                                                                                                                                                                                                                                                                                                                                                                                                                                                                                                                                                                                                                                                                                                                                                                                                                                                                                                                                                                                                                                                                                                                                                                                                                                                                                                                                                                                                                                                                                                                                                                                                                                                                                                                                                                                                                                     |                                                                                                                                                                                                                                                                                                                                                                                                                                                                                                                                                                                                                                                                                                                                                                                                                                                                                                                                                                                                                                                                                                                                                                                                                                                                                                                                                                                                                                                                                                                                                                                                                                                                                                                                                                                                                                                                                                                                                                                                                                                                                                                                |
| OUEENSWAY                                                                                                                                                                                                                                                                                                                                                                                                                                                                                                                                                                                                                                                                                                                                                                                                                                                                                                                                                                                                                                                                                                                                                                                                                                                                                                                                                                                                                                                                                                                                                                                                                                                                                                                                                                                                                                                                                                                                                                                                                                                                                                                      | TOWN CARD                                                                                                                                                                                                                                                                                                                                                                                                                                                                                                                                                                                                                                                                                                                                                                                                                                                                                                                                                                                                                                                                                                                                                                                                                                                                                                                                                                                                                                                                                                                                                                                                                                                                                                                                                                                                                                                                                                                                                                                                                                                                                                                      |
| The state of the s | A BOBROOK                                                                                                                                                                                                                                                                                                                                                                                                                                                                                                                                                                                                                                                                                                                                                                                                                                                                                                                                                                                                                                                                                                                                                                                                                                                                                                                                                                                                                                                                                                                                                                                                                                                                                                                                                                                                                                                                                                                                                                                                                                                                                                                      |
| HOBAD CLOSE                                                                                                                                                                                                                                                                                                                                                                                                                                                                                                                                                                                                                                                                                                                                                                                                                                                                                                                                                                                                                                                                                                                                                                                                                                                                                                                                                                                                                                                                                                                                                                                                                                                                                                                                                                                                                                                                                                                                                                                                                                                                                                                    |                                                                                                                                                                                                                                                                                                                                                                                                                                                                                                                                                                                                                                                                                                                                                                                                                                                                                                                                                                                                                                                                                                                                                                                                                                                                                                                                                                                                                                                                                                                                                                                                                                                                                                                                                                                                                                                                                                                                                                                                                                                                                                                                |
| PRINCESS DRIVE                                                                                                                                                                                                                                                                                                                                                                                                                                                                                                                                                                                                                                                                                                                                                                                                                                                                                                                                                                                                                                                                                                                                                                                                                                                                                                                                                                                                                                                                                                                                                                                                                                                                                                                                                                                                                                                                                                                                                                                                                                                                                                                 | SKPR-62                                                                                                                                                                                                                                                                                                                                                                                                                                                                                                                                                                                                                                                                                                                                                                                                                                                                                                                                                                                                                                                                                                                                                                                                                                                                                                                                                                                                                                                                                                                                                                                                                                                                                                                                                                                                                                                                                                                                                                                                                                                                                                                        |
| and another water and                                                                                                                                                                                                                                                                                                                                                                                                                                                                                                                                                                                                                                                                                                                                                                                                                                                                                                                                                                                                                                                                                                                                                                                                                                                                                                                                                                                                                                                                                                                                                                                                                                                                                                                                                                                                                                                                                                                                                                                                                                                                      |                                                                                                                                                                                                                                                                                                                                                                                                                                                                                                                                                                                                                                                                                                                                                                                                                                                                                                                                                                                                                                                                                                                                                                                                                                                                                                                                                                                                                                                                                                                                                                                                                                                                                                                                                                                                                                                                                                                                                                                                                                                                                                                                |
| A A A A A A A A A A A A A A A A A A A                                                                                                                                                                                                                                                                                                                                                                                                                                                                                                                                                                                                                                                                                                                                                                                                                                                                                                                                                                                                                                                                                                                                                                                                                                                                                                                                                                                                                                                                                                                                                                                                                                                                                                                                                                                                                                                                                                                                                                                                                                                                                          | DICKENS<br>ROAD                                                                                                                                                                                                                                                                                                                                                                                                                                                                                                                                                                                                                                                                                                                                                                                                                                                                                                                                                                                                                                                                                                                                                                                                                                                                                                                                                                                                                                                                                                                                                                                                                                                                                                                                                                                                                                                                                                                                                                                                                                                                                                                |
|                                                                                                                                                                                                                                                                                                                                                                                                                                                                                                                                                                                                                                                                                                                                                                                                                                                                                                                                                                                                                                                                                                                                                                                                                                                                                                                                                                                                                                                                                                                                                                                                                                                                                                                                                                                                                                                                                                                                                                                                                                                                                                                                |                                                                                                                                                                                                                                                                                                                                                                                                                                                                                                                                                                                                                                                                                                                                                                                                                                                                                                                                                                                                                                                                                                                                                                                                                                                                                                                                                                                                                                                                                                                                                                                                                                                                                                                                                                                                                                                                                                                                                                                                                                                                                                                                |
| CALLER CLOSE                                                                                                                                                                                                                                                                                                                                                                                                                                                                                                                                                                                                                                                                                                                                                                                                                                                                                                                                                                                                                                                                                                                                                                                                                                                                                                                                                                                                                                                                                                                                                                                                                                                                                                                                                                                                                                                                                                                                                                                                                                                                                                                   | ELLIOT                                                                                                                                                                                                                                                                                                                                                                                                                                                                                                                                                                                                                                                                                                                                                                                                                                                                                                                                                                                                                                                                                                                                                                                                                                                                                                                                                                                                                                                                                                                                                                                                                                                                                                                                                                                                                                                                                                                                                                                                                                                                                                                         |
|                                                                                                                                                                                                                                                                                                                                                                                                                                                                                                                                                                                                                                                                                                                                                                                                                                                                                                                                                                                                                                                                                                                                                                                                                                                                                                                                                                                                                                                                                                                                                                                                                                                                                                                                                                                                                                                                                                                                                                                                                                                                                                                                |                                                                                                                                                                                                                                                                                                                                                                                                                                                                                                                                                                                                                                                                                                                                                                                                                                                                                                                                                                                                                                                                                                                                                                                                                                                                                                                                                                                                                                                                                                                                                                                                                                                                                                                                                                                                                                                                                                                                                                                                                                                                                                                                |
| Cherry W Cherry                                                                                                                                                                                                                                                                                                                                                                                                                                                                                                                                                                                                                                                                                                                                                                                                                                                                                                                                                                                                                                                                                                                                                                                                                                                                                                                                                                                                                                                                                                                                                                                                                                                                                                                                                                                                                                                                                                                                                                                                                                                                                                                | HARROWEY LANE                                                                                                                                                                                                                                                                                                                                                                                                                                                                                                                                                                                                                                                                                                                                                                                                                                                                                                                                                                                                                                                                                                                                                                                                                                                                                                                                                                                                                                                                                                                                                                                                                                                                                                                                                                                                                                                                                                                                                                                                                                                                                                                  |
| Orchard                                                                                                                                                                                                                                                                                                                                                                                                                                                                                                                                                                                                                                                                                                                                                                                                                                                                                                                                                                                                                                                                                                                                                                                                                                                                                                                                                                                                                                                                                                                                                                                                                                                                                                                                                                                                                                                                                                                                                                                                                                                                                                                        | THE THE                                                                                                                                                                                                                                                                                                                                                                                                                                                                                                                                                                                                                                                                                                                                                                                                                                                                                                                                                                                                                                                                                                                                                                                                                                                                                                                                                                                                                                                                                                                                                                                                                                                                                                                                                                                                                                                                                                                                                                                                                                                                                                                        |
|                                                                                                                                                                                                                                                                                                                                                                                                                                                                                                                                                                                                                                                                                                                                                                                                                                                                                                                                                                                                                                                                                                                                                                                                                                                                                                                                                                                                                                                                                                                                                                                                                                                                                                                                                                                                                                                                                                                                                                                                                                                                                                                                | Education Facility                                                                                                                                                                                                                                                                                                                                                                                                                                                                                                                                                                                                                                                                                                                                                                                                                                                                                                                                                                                                                                                                                                                                                                                                                                                                                                                                                                                                                                                                                                                                                                                                                                                                                                                                                                                                                                                                                                                                                                                                                                                                                                             |
| 100 100 100 100 100 100 100 100 100 100                                                                                                                                                                                                                                                                                                                                                                                                                                                                                                                                                                                                                                                                                                                                                                                                                                                                                                                                                                                                                                                                                                                                                                                                                                                                                                                                                                                                                                                                                                                                                                                                                                                                                                                                                                                                                                                                                                                                                                                                                                                                                        | THE REAL AND A AND |
| Assessed Site                                                                                                                                                                                                                                                                                                                                                                                                                                                                                                                                                                                                                                                                                                                                                                                                                                                                                                                                                                                                                                                                                                                                                                                                                                                                                                                                                                                                                                                                                                                                                                                                                                                                                                                                                                                                                                                                                                                                                                                                                                                                                                                  | 100 0 100 200 300 400 500 m                                                                                                                                                                                                                                                                                                                                                                                                                                                                                                                                                                                                                                                                                                                                                                                                                                                                                                                                                                                                                                                                                                                                                                                                                                                                                                                                                                                                                                                                                                                                                                                                                                                                                                                                                                                                                                                                                                                                                                                                                                                                                                    |
| AIR QUALITY                                                                                                                                                                                                                                                                                                                                                                                                                                                                                                                                                                                                                                                                                                                                                                                                                                                                                                                                                                                                                                                                                                                                                                                                                                                                                                                                                                                                                                                                                                                                                                                                                                                                                                                                                                                                                                                                                                                                                                                                                                                                                                                    |                                                                                                                                                                                                                                                                                                                                                                                                                                                                                                                                                                                                                                                                                                                                                                                                                                                                                                                                                                                                                                                                                                                                                                                                                                                                                                                                                                                                                                                                                                                                                                                                                                                                                                                                                                                                                                                                                                                                                                                                                                                                                                                                |
| Air Quality Management Area (AQMA)                                                                                                                                                                                                                                                                                                                                                                                                                                                                                                                                                                                                                                                                                                                                                                                                                                                                                                                                                                                                                                                                                                                                                                                                                                                                                                                                                                                                                                                                                                                                                                                                                                                                                                                                                                                                                                                                                                                                                                                                                                                                                             | Distance: 1834m - South Kesteven District Council No 6                                                                                                                                                                                                                                                                                                                                                                                                                                                                                                                                                                                                                                                                                                                                                                                                                                                                                                                                                                                                                                                                                                                                                                                                                                                                                                                                                                                                                                                                                                                                                                                                                                                                                                                                                                                                                                                                                                                                                                                                                                                                         |
|                                                                                                                                                                                                                                                                                                                                                                                                                                                                                                                                                                                                                                                                                                                                                                                                                                                                                                                                                                                                                                                                                                                                                                                                                                                                                                                                                                                                                                                                                                                                                                                                                                                                                                                                                                                                                                                                                                                                                                                                                                                                                                                                | % Overlap with Site Boundary (if any):                                                                                                                                                                                                                                                                                                                                                                                                                                                                                                                                                                                                                                                                                                                                                                                                                                                                                                                                                                                                                                                                                                                                                                                                                                                                                                                                                                                                                                                                                                                                                                                                                                                                                                                                                                                                                                                                                                                                                                                                                                                                                         |
| BIODIVERSITY AND GEODIVERSITY                                                                                                                                                                                                                                                                                                                                                                                                                                                                                                                                                                                                                                                                                                                                                                                                                                                                                                                                                                                                                                                                                                                                                                                                                                                                                                                                                                                                                                                                                                                                                                                                                                                                                                                                                                                                                                                                                                                                                                                                                                                                                                  |                                                                                                                                                                                                                                                                                                                                                                                                                                                                                                                                                                                                                                                                                                                                                                                                                                                                                                                                                                                                                                                                                                                                                                                                                                                                                                                                                                                                                                                                                                                                                                                                                                                                                                                                                                                                                                                                                                                                                                                                                                                                                                                                |
|                                                                                                                                                                                                                                                                                                                                                                                                                                                                                                                                                                                                                                                                                                                                                                                                                                                                                                                                                                                                                                                                                                                                                                                                                                                                                                                                                                                                                                                                                                                                                                                                                                                                                                                                                                                                                                                                                                                                                                                                                                                                                                                                |                                                                                                                                                                                                                                                                                                                                                                                                                                                                                                                                                                                                                                                                                                                                                                                                                                                                                                                                                                                                                                                                                                                                                                                                                                                                                                                                                                                                                                                                                                                                                                                                                                                                                                                                                                                                                                                                                                                                                                                                                                                                                                                                |
| Internationally Protected Site                                                                                                                                                                                                                                                                                                                                                                                                                                                                                                                                                                                                                                                                                                                                                                                                                                                                                                                                                                                                                                                                                                                                                                                                                                                                                                                                                                                                                                                                                                                                                                                                                                                                                                                                                                                                                                                                                                                                                                                                                                                                                                 | Distance: The nearest internationally protected site is more than 15km away                                                                                                                                                                                                                                                                                                                                                                                                                                                                                                                                                                                                                                                                                                                                                                                                                                                                                                                                                                                                                                                                                                                                                                                                                                                                                                                                                                                                                                                                                                                                                                                                                                                                                                                                                                                                                                                                                                                                                                                                                                                    |
| Internationally Protected Site                                                                                                                                                                                                                                                                                                                                                                                                                                                                                                                                                                                                                                                                                                                                                                                                                                                                                                                                                                                                                                                                                                                                                                                                                                                                                                                                                                                                                                                                                                                                                                                                                                                                                                                                                                                                                                                                                                                                                                                                                                                                                                 | Distance: The nearest internationally protected site is more than 15km away<br>% Overlap with Site Boundary (if any):                                                                                                                                                                                                                                                                                                                                                                                                                                                                                                                                                                                                                                                                                                                                                                                                                                                                                                                                                                                                                                                                                                                                                                                                                                                                                                                                                                                                                                                                                                                                                                                                                                                                                                                                                                                                                                                                                                                                                                                                          |
| -                                                                                                                                                                                                                                                                                                                                                                                                                                                                                                                                                                                                                                                                                                                                                                                                                                                                                                                                                                                                                                                                                                                                                                                                                                                                                                                                                                                                                                                                                                                                                                                                                                                                                                                                                                                                                                                                                                                                                                                                                                                                                                                              | % Overlap with Site Boundary (if any):                                                                                                                                                                                                                                                                                                                                                                                                                                                                                                                                                                                                                                                                                                                                                                                                                                                                                                                                                                                                                                                                                                                                                                                                                                                                                                                                                                                                                                                                                                                                                                                                                                                                                                                                                                                                                                                                                                                                                                                                                                                                                         |
| Internationally Protected Site Site of Special Scientific Interest (SSSI)                                                                                                                                                                                                                                                                                                                                                                                                                                                                                                                                                                                                                                                                                                                                                                                                                                                                                                                                                                                                                                                                                                                                                                                                                                                                                                                                                                                                                                                                                                                                                                                                                                                                                                                                                                                                                                                                                                                                                                                                                                                      | % Overlap with Site Boundary (if any):<br>Distance:4459m - Woodnook Valley                                                                                                                                                                                                                                                                                                                                                                                                                                                                                                                                                                                                                                                                                                                                                                                                                                                                                                                                                                                                                                                                                                                                                                                                                                                                                                                                                                                                                                                                                                                                                                                                                                                                                                                                                                                                                                                                                                                                                                                                                                                     |
| Site of Special Scientific Interest (SSSI)                                                                                                                                                                                                                                                                                                                                                                                                                                                                                                                                                                                                                                                                                                                                                                                                                                                                                                                                                                                                                                                                                                                                                                                                                                                                                                                                                                                                                                                                                                                                                                                                                                                                                                                                                                                                                                                                                                                                                                                                                                                                                     | % Overlap with Site Boundary (if any):         Distance:4459m - Woodnook Valley         % Overlap with Site Boundary (if any):                                                                                                                                                                                                                                                                                                                                                                                                                                                                                                                                                                                                                                                                                                                                                                                                                                                                                                                                                                                                                                                                                                                                                                                                                                                                                                                                                                                                                                                                                                                                                                                                                                                                                                                                                                                                                                                                                                                                                                                                 |
| -                                                                                                                                                                                                                                                                                                                                                                                                                                                                                                                                                                                                                                                                                                                                                                                                                                                                                                                                                                                                                                                                                                                                                                                                                                                                                                                                                                                                                                                                                                                                                                                                                                                                                                                                                                                                                                                                                                                                                                                                                                                                                                                              | % Overlap with Site Boundary (if any):         Distance:4459m - Woodnook Valley         % Overlap with Site Boundary (if any):         Distance: 4314m - Little Ponton Quarry                                                                                                                                                                                                                                                                                                                                                                                                                                                                                                                                                                                                                                                                                                                                                                                                                                                                                                                                                                                                                                                                                                                                                                                                                                                                                                                                                                                                                                                                                                                                                                                                                                                                                                                                                                                                                                                                                                                                                  |
| Site of Special Scientific Interest (SSSI)<br>Local Geological Site                                                                                                                                                                                                                                                                                                                                                                                                                                                                                                                                                                                                                                                                                                                                                                                                                                                                                                                                                                                                                                                                                                                                                                                                                                                                                                                                                                                                                                                                                                                                                                                                                                                                                                                                                                                                                                                                                                                                                                                                                                                            | % Overlap with Site Boundary (if any):         Distance:4459m - Woodnook Valley         % Overlap with Site Boundary (if any):         Distance: 4314m - Little Ponton Quarry         % Overlap with Site Boundary (if any):                                                                                                                                                                                                                                                                                                                                                                                                                                                                                                                                                                                                                                                                                                                                                                                                                                                                                                                                                                                                                                                                                                                                                                                                                                                                                                                                                                                                                                                                                                                                                                                                                                                                                                                                                                                                                                                                                                   |
| Site of Special Scientific Interest (SSSI)                                                                                                                                                                                                                                                                                                                                                                                                                                                                                                                                                                                                                                                                                                                                                                                                                                                                                                                                                                                                                                                                                                                                                                                                                                                                                                                                                                                                                                                                                                                                                                                                                                                                                                                                                                                                                                                                                                                                                                                                                                                                                     | % Overlap with Site Boundary (if any):         Distance:4459m - Woodnook Valley         % Overlap with Site Boundary (if any):         Distance: 4314m - Little Ponton Quarry         % Overlap with Site Boundary (if any):         Distance: 7470m - Harlaxton No 4 (Hungerton) Quarry                                                                                                                                                                                                                                                                                                                                                                                                                                                                                                                                                                                                                                                                                                                                                                                                                                                                                                                                                                                                                                                                                                                                                                                                                                                                                                                                                                                                                                                                                                                                                                                                                                                                                                                                                                                                                                       |
| Site of Special Scientific Interest (SSSI)<br>Local Geological Site<br>Regionally Important Geological Site                                                                                                                                                                                                                                                                                                                                                                                                                                                                                                                                                                                                                                                                                                                                                                                                                                                                                                                                                                                                                                                                                                                                                                                                                                                                                                                                                                                                                                                                                                                                                                                                                                                                                                                                                                                                                                                                                                                                                                                                                    | % Overlap with Site Boundary (if any):         Distance:4459m - Woodnook Valley         % Overlap with Site Boundary (if any):         Distance: 4314m - Little Ponton Quarry         % Overlap with Site Boundary (if any):         Distance: 7470m - Harlaxton No 4 (Hungerton) Quarry         % Overlap with Site Boundary (if any):                                                                                                                                                                                                                                                                                                                                                                                                                                                                                                                                                                                                                                                                                                                                                                                                                                                                                                                                                                                                                                                                                                                                                                                                                                                                                                                                                                                                                                                                                                                                                                                                                                                                                                                                                                                        |
| Site of Special Scientific Interest (SSSI)<br>Local Geological Site                                                                                                                                                                                                                                                                                                                                                                                                                                                                                                                                                                                                                                                                                                                                                                                                                                                                                                                                                                                                                                                                                                                                                                                                                                                                                                                                                                                                                                                                                                                                                                                                                                                                                                                                                                                                                                                                                                                                                                                                                                                            | % Overlap with Site Boundary (if any):         Distance:4459m - Woodnook Valley         % Overlap with Site Boundary (if any):         Distance: 4314m - Little Ponton Quarry         % Overlap with Site Boundary (if any):         Distance: 7470m - Harlaxton No 4 (Hungerton) Quarry         % Overlap with Site Boundary (if any):         Distance: 556m - Belton Park and Golf Course                                                                                                                                                                                                                                                                                                                                                                                                                                                                                                                                                                                                                                                                                                                                                                                                                                                                                                                                                                                                                                                                                                                                                                                                                                                                                                                                                                                                                                                                                                                                                                                                                                                                                                                                   |
| Site of Special Scientific Interest (SSSI)<br>Local Geological Site<br>Regionally Important Geological Site<br>Local Wildlife Site                                                                                                                                                                                                                                                                                                                                                                                                                                                                                                                                                                                                                                                                                                                                                                                                                                                                                                                                                                                                                                                                                                                                                                                                                                                                                                                                                                                                                                                                                                                                                                                                                                                                                                                                                                                                                                                                                                                                                                                             | % Overlap with Site Boundary (if any):         Distance:4459m - Woodnook Valley         % Overlap with Site Boundary (if any):         Distance: 4314m - Little Ponton Quarry         % Overlap with Site Boundary (if any):         Distance: 7470m - Harlaxton No 4 (Hungerton) Quarry         % Overlap with Site Boundary (if any):         Distance: 556m - Belton Park and Golf Course         % Overlap with Site Boundary (if any):                                                                                                                                                                                                                                                                                                                                                                                                                                                                                                                                                                                                                                                                                                                                                                                                                                                                                                                                                                                                                                                                                                                                                                                                                                                                                                                                                                                                                                                                                                                                                                                                                                                                                    |
| Site of Special Scientific Interest (SSSI)<br>Local Geological Site<br>Regionally Important Geological Site                                                                                                                                                                                                                                                                                                                                                                                                                                                                                                                                                                                                                                                                                                                                                                                                                                                                                                                                                                                                                                                                                                                                                                                                                                                                                                                                                                                                                                                                                                                                                                                                                                                                                                                                                                                                                                                                                                                                                                                                                    | % Overlap with Site Boundary (if any):         Distance:4459m - Woodnook Valley         % Overlap with Site Boundary (if any):         Distance: 4314m - Little Ponton Quarry         % Overlap with Site Boundary (if any):         Distance: 7470m - Harlaxton No 4 (Hungerton) Quarry         % Overlap with Site Boundary (if any):         Distance: 556m - Belton Park and Golf Course         % Overlap with Site Boundary (if any):         Distance: 556m - Belton Park and Golf Course         % Overlap with Site Boundary (if any):         Distance: The nearest LNR is more than 15km away                                                                                                                                                                                                                                                                                                                                                                                                                                                                                                                                                                                                                                                                                                                                                                                                                                                                                                                                                                                                                                                                                                                                                                                                                                                                                                                                                                                                                                                                                                                       |
| Site of Special Scientific Interest (SSSI)<br>Local Geological Site<br>Regionally Important Geological Site<br>Local Wildlife Site<br>Local Nature Reserve                                                                                                                                                                                                                                                                                                                                                                                                                                                                                                                                                                                                                                                                                                                                                                                                                                                                                                                                                                                                                                                                                                                                                                                                                                                                                                                                                                                                                                                                                                                                                                                                                                                                                                                                                                                                                                                                                                                                                                     | % Overlap with Site Boundary (if any):         Distance:4459m - Woodnook Valley         % Overlap with Site Boundary (if any):         Distance: 4314m - Little Ponton Quarry         % Overlap with Site Boundary (if any):         Distance: 7470m - Harlaxton No 4 (Hungerton) Quarry         % Overlap with Site Boundary (if any):         Distance: 556m - Belton Park and Golf Course         % Overlap with Site Boundary (if any):         Distance: The nearest LNR is more than 15km away         % Overlap with Site Boundary (if any):                                                                                                                                                                                                                                                                                                                                                                                                                                                                                                                                                                                                                                                                                                                                                                                                                                                                                                                                                                                                                                                                                                                                                                                                                                                                                                                                                                                                                                                                                                                                                                            |
| Site of Special Scientific Interest (SSSI)<br>Local Geological Site<br>Regionally Important Geological Site<br>Local Wildlife Site                                                                                                                                                                                                                                                                                                                                                                                                                                                                                                                                                                                                                                                                                                                                                                                                                                                                                                                                                                                                                                                                                                                                                                                                                                                                                                                                                                                                                                                                                                                                                                                                                                                                                                                                                                                                                                                                                                                                                                                             | % Overlap with Site Boundary (if any):         Distance:4459m - Woodnook Valley         % Overlap with Site Boundary (if any):         Distance: 4314m - Little Ponton Quarry         % Overlap with Site Boundary (if any):         Distance: 7470m - Harlaxton No 4 (Hungerton) Quarry         % Overlap with Site Boundary (if any):         Distance: 7470m - Harlaxton No 4 (Hungerton) Quarry         % Overlap with Site Boundary (if any):         Distance: 556m - Belton Park and Golf Course         % Overlap with Site Boundary (if any):         Distance: The nearest LNR is more than 15km away         % Overlap with Site Boundary (if any):         Distance: 3644m - Ropsley Rise Wood                                                                                                                                                                                                                                                                                                                                                                                                                                                                                                                                                                                                                                                                                                                                                                                                                                                                                                                                                                                                                                                                                                                                                                                                                                                                                                                                                                                                                     |
| Site of Special Scientific Interest (SSSI) Local Geological Site Regionally Important Geological Site Local Wildlife Site Local Nature Reserve Ancient Woodland                                                                                                                                                                                                                                                                                                                                                                                                                                                                                                                                                                                                                                                                                                                                                                                                                                                                                                                                                                                                                                                                                                                                                                                                                                                                                                                                                                                                                                                                                                                                                                                                                                                                                                                                                                                                                                                                                                                                                                | % Overlap with Site Boundary (if any):         Distance:4459m - Woodnook Valley         % Overlap with Site Boundary (if any):         Distance: 4314m - Little Ponton Quarry         % Overlap with Site Boundary (if any):         Distance: 7470m - Harlaxton No 4 (Hungerton) Quarry         % Overlap with Site Boundary (if any):         Distance: 7470m - Harlaxton No 4 (Hungerton) Quarry         % Overlap with Site Boundary (if any):         Distance: 556m - Belton Park and Golf Course         % Overlap with Site Boundary (if any):         Distance: The nearest LNR is more than 15km away         % Overlap with Site Boundary (if any):         Distance: 3644m - Ropsley Rise Wood         % Overlap with Site Boundary (if any):                                                                                                                                                                                                                                                                                                                                                                                                                                                                                                                                                                                                                                                                                                                                                                                                                                                                                                                                                                                                                                                                                                                                                                                                                                                                                                                                                                      |
| Site of Special Scientific Interest (SSSI)<br>Local Geological Site<br>Regionally Important Geological Site<br>Local Wildlife Site<br>Local Nature Reserve                                                                                                                                                                                                                                                                                                                                                                                                                                                                                                                                                                                                                                                                                                                                                                                                                                                                                                                                                                                                                                                                                                                                                                                                                                                                                                                                                                                                                                                                                                                                                                                                                                                                                                                                                                                                                                                                                                                                                                     | % Overlap with Site Boundary (if any):         Distance:4459m - Woodnook Valley         % Overlap with Site Boundary (if any):         Distance: 4314m - Little Ponton Quarry         % Overlap with Site Boundary (if any):         Distance: 7470m - Harlaxton No 4 (Hungerton) Quarry         % Overlap with Site Boundary (if any):         Distance: 556m - Belton Park and Golf Course         % Overlap with Site Boundary (if any):         Distance: The nearest LNR is more than 15km away         % Overlap with Site Boundary (if any):         Distance: 3644m - Ropsley Rise Wood         % Overlap with Site Boundary (if any):         Distance: 658m - Deciduous woodland                                                                                                                                                                                                                                                                                                                                                                                                                                                                                                                                                                                                                                                                                                                                                                                                                                                                                                                                                                                                                                                                                                                                                                                                                                                                                                                                                                                                                                     |
| Site of Special Scientific Interest (SSSI) Local Geological Site Regionally Important Geological Site Local Wildlife Site Local Nature Reserve Ancient Woodland                                                                                                                                                                                                                                                                                                                                                                                                                                                                                                                                                                                                                                                                                                                                                                                                                                                                                                                                                                                                                                                                                                                                                                                                                                                                                                                                                                                                                                                                                                                                                                                                                                                                                                                                                                                                                                                                                                                                                                | % Overlap with Site Boundary (if any):         Distance:4459m - Woodnook Valley         % Overlap with Site Boundary (if any):         Distance: 4314m - Little Ponton Quarry         % Overlap with Site Boundary (if any):         Distance: 7470m - Harlaxton No 4 (Hungerton) Quarry         % Overlap with Site Boundary (if any):         Distance: 7470m - Harlaxton No 4 (Hungerton) Quarry         % Overlap with Site Boundary (if any):         Distance: 556m - Belton Park and Golf Course         % Overlap with Site Boundary (if any):         Distance: The nearest LNR is more than 15km away         % Overlap with Site Boundary (if any):         Distance: 3644m - Ropsley Rise Wood         % Overlap with Site Boundary (if any):                                                                                                                                                                                                                                                                                                                                                                                                                                                                                                                                                                                                                                                                                                                                                                                                                                                                                                                                                                                                                                                                                                                                                                                                                                                                                                                                                                      |
| Site of Special Scientific Interest (SSSI) Local Geological Site Regionally Important Geological Site Local Wildlife Site Local Nature Reserve Ancient Woodland Priority Habitat                                                                                                                                                                                                                                                                                                                                                                                                                                                                                                                                                                                                                                                                                                                                                                                                                                                                                                                                                                                                                                                                                                                                                                                                                                                                                                                                                                                                                                                                                                                                                                                                                                                                                                                                                                                                                                                                                                                                               | % Overlap with Site Boundary (if any):         Distance:4459m - Woodnook Valley         % Overlap with Site Boundary (if any):         Distance: 4314m - Little Ponton Quarry         % Overlap with Site Boundary (if any):         Distance: 7470m - Harlaxton No 4 (Hungerton) Quarry         % Overlap with Site Boundary (if any):         Distance: 556m - Belton Park and Golf Course         % Overlap with Site Boundary (if any):         Distance: The nearest LNR is more than 15km away         % Overlap with Site Boundary (if any):         Distance: 3644m - Ropsley Rise Wood         % Overlap with Site Boundary (if any):         Distance: 658m - Deciduous woodland                                                                                                                                                                                                                                                                                                                                                                                                                                                                                                                                                                                                                                                                                                                                                                                                                                                                                                                                                                                                                                                                                                                                                                                                                                                                                                                                                                                                                                     |
| Site of Special Scientific Interest (SSSI) Local Geological Site Regionally Important Geological Site Local Wildlife Site Local Nature Reserve Ancient Woodland Priority Habitat HISTORIC ENVIRONMENT                                                                                                                                                                                                                                                                                                                                                                                                                                                                                                                                                                                                                                                                                                                                                                                                                                                                                                                                                                                                                                                                                                                                                                                                                                                                                                                                                                                                                                                                                                                                                                                                                                                                                                                                                                                                                                                                                                                          | % Overlap with Site Boundary (if any):         Distance:4459m - Woodnook Valley         % Overlap with Site Boundary (if any):         Distance: 4314m - Little Ponton Quarry         % Overlap with Site Boundary (if any):         Distance: 7470m - Harlaxton No 4 (Hungerton) Quarry         % Overlap with Site Boundary (if any):         Distance: 7470m - Harlaxton No 4 (Hungerton) Quarry         % Overlap with Site Boundary (if any):         Distance: 556m - Belton Park and Golf Course         % Overlap with Site Boundary (if any):         Distance: The nearest LNR is more than 15km away         % Overlap with Site Boundary (if any):         Distance: 3644m - Ropsley Rise Wood         % Overlap with Site Boundary (if any):         Distance: 658m - Deciduous woodland         % Overlap with Site Boundary (if any):                                                                                                                                                                                                                                                                                                                                                                                                                                                                                                                                                                                                                                                                                                                                                                                                                                                                                                                                                                                                                                                                                                                                                                                                                                                                           |
| Site of Special Scientific Interest (SSSI) Local Geological Site Regionally Important Geological Site Local Wildlife Site Local Nature Reserve Ancient Woodland Priority Habitat                                                                                                                                                                                                                                                                                                                                                                                                                                                                                                                                                                                                                                                                                                                                                                                                                                                                                                                                                                                                                                                                                                                                                                                                                                                                                                                                                                                                                                                                                                                                                                                                                                                                                                                                                                                                                                                                                                                                               | % Overlap with Site Boundary (if any):         Distance: 4459m - Woodnook Valley         % Overlap with Site Boundary (if any):         Distance: 4314m - Little Ponton Quarry         % Overlap with Site Boundary (if any):         Distance: 7470m - Harlaxton No 4 (Hungerton) Quarry         % Overlap with Site Boundary (if any):         Distance: 7470m - Harlaxton No 4 (Hungerton) Quarry         % Overlap with Site Boundary (if any):         Distance: 556m - Belton Park and Golf Course         % Overlap with Site Boundary (if any):         Distance: The nearest LNR is more than 15km away         % Overlap with Site Boundary (if any):         Distance: 3644m - Ropsley Rise Wood         % Overlap with Site Boundary (if any):         Distance: 658m - Deciduous woodland         % Overlap with Site Boundary (if any):         Distance: 658m - Deciduous woodland         % Overlap with Site Boundary (if any):         Distance: 1069m - South Gates To Belton Park                                                                                                                                                                                                                                                                                                                                                                                                                                                                                                                                                                                                                                                                                                                                                                                                                                                                                                                                                                                                                                                                                                                          |
| Site of Special Scientific Interest (SSSI) Local Geological Site Regionally Important Geological Site Local Wildlife Site Local Nature Reserve Ancient Woodland Priority Habitat HISTORIC ENVIRONMENT Grade I Listed Building                                                                                                                                                                                                                                                                                                                                                                                                                                                                                                                                                                                                                                                                                                                                                                                                                                                                                                                                                                                                                                                                                                                                                                                                                                                                                                                                                                                                                                                                                                                                                                                                                                                                                                                                                                                                                                                                                                  | % Overlap with Site Boundary (if any):         Distance:4459m - Woodnook Valley         % Overlap with Site Boundary (if any):         Distance: 4314m - Little Ponton Quarry         % Overlap with Site Boundary (if any):         Distance: 7470m - Harlaxton No 4 (Hungerton) Quarry         % Overlap with Site Boundary (if any):         Distance: 56m - Belton Park and Golf Course         % Overlap with Site Boundary (if any):         Distance: 556m - Belton Park and Golf Course         % Overlap with Site Boundary (if any):         Distance: The nearest LNR is more than 15km away         % Overlap with Site Boundary (if any):         Distance: 3644m - Ropsley Rise Wood         % Overlap with Site Boundary (if any):         Distance: 658m - Deciduous woodland         % Overlap with Site Boundary (if any):         Distance: 658m - Deciduous woodland         % Overlap with Site Boundary (if any):         Distance: 1069m - South Gates To Belton Park         No. of Grade I Listed Buildings within Site Boundary (if any): 0                                                                                                                                                                                                                                                                                                                                                                                                                                                                                                                                                                                                                                                                                                                                                                                                                                                                                                                                                                                                                                                          |
| Site of Special Scientific Interest (SSSI) Local Geological Site Regionally Important Geological Site Local Wildlife Site Local Nature Reserve Ancient Woodland Priority Habitat HISTORIC ENVIRONMENT                                                                                                                                                                                                                                                                                                                                                                                                                                                                                                                                                                                                                                                                                                                                                                                                                                                                                                                                                                                                                                                                                                                                                                                                                                                                                                                                                                                                                                                                                                                                                                                                                                                                                                                                                                                                                                                                                                                          | % Overlap with Site Boundary (if any):         Distance:4459m - Woodnook Valley         % Overlap with Site Boundary (if any):         Distance: 4314m - Little Ponton Quarry         % Overlap with Site Boundary (if any):         Distance: 7470m - Harlaxton No 4 (Hungerton) Quarry         % Overlap with Site Boundary (if any):         Distance: 7470m - Harlaxton No 4 (Hungerton) Quarry         % Overlap with Site Boundary (if any):         Distance: 556m - Belton Park and Golf Course         % Overlap with Site Boundary (if any):         Distance: The nearest LNR is more than 15km away         % Overlap with Site Boundary (if any):         Distance: 3644m - Ropsley Rise Wood         % Overlap with Site Boundary (if any):         Distance: 658m - Deciduous woodland         % Overlap with Site Boundary (if any):         Distance: 658m - Deciduous woodland         % Overlap with Site Boundary (if any):         Distance: 1069m - South Gates To Belton Park         No. of Grade I Listed Buildings within Site Boundary (if any): 0         Distance: 1243m - Archway At Harrowby Hall                                                                                                                                                                                                                                                                                                                                                                                                                                                                                                                                                                                                                                                                                                                                                                                                                                                                                                                                                                                               |
| Site of Special Scientific Interest (SSSI) Local Geological Site Regionally Important Geological Site Local Wildlife Site Local Nature Reserve Ancient Woodland Priority Habitat HISTORIC ENVIRONMENT Grade I Listed Building Grade II* Listed Building                                                                                                                                                                                                                                                                                                                                                                                                                                                                                                                                                                                                                                                                                                                                                                                                                                                                                                                                                                                                                                                                                                                                                                                                                                                                                                                                                                                                                                                                                                                                                                                                                                                                                                                                                                                                                                                                        | % Overlap with Site Boundary (if any):         Distance:4459m - Woodnook Valley         % Overlap with Site Boundary (if any):         Distance: 4314m - Little Ponton Quarry         % Overlap with Site Boundary (if any):         Distance: 7470m - Harlaxton No 4 (Hungerton) Quarry         % Overlap with Site Boundary (if any):         Distance: 7470m - Harlaxton No 4 (Hungerton) Quarry         % Overlap with Site Boundary (if any):         Distance: 556m - Belton Park and Golf Course         % Overlap with Site Boundary (if any):         Distance: The nearest LNR is more than 15km away         % Overlap with Site Boundary (if any):         Distance: 3644m - Ropsley Rise Wood         % Overlap with Site Boundary (if any):         Distance: 658m - Deciduous woodland         % Overlap with Site Boundary (if any):         Distance: 1069m - South Gates To Belton Park         No. of Grade I Listed Buildings within Site Boundary (if any): 0         Distance: 1243m - Archway At Harrowby Hall         No. of Grade II* Listed Buildings within Site Boundary (if any): 0                                                                                                                                                                                                                                                                                                                                                                                                                                                                                                                                                                                                                                                                                                                                                                                                                                                                                                                                                                                                               |
| Site of Special Scientific Interest (SSSI) Local Geological Site Regionally Important Geological Site Local Wildlife Site Local Nature Reserve Ancient Woodland Priority Habitat HISTORIC ENVIRONMENT Grade I Listed Building                                                                                                                                                                                                                                                                                                                                                                                                                                                                                                                                                                                                                                                                                                                                                                                                                                                                                                                                                                                                                                                                                                                                                                                                                                                                                                                                                                                                                                                                                                                                                                                                                                                                                                                                                                                                                                                                                                  | % Overlap with Site Boundary (if any):         Distance:4459m - Woodnook Valley         % Overlap with Site Boundary (if any):         Distance: 4314m - Little Ponton Quarry         % Overlap with Site Boundary (if any):         Distance: 7470m - Harlaxton No 4 (Hungerton) Quarry         % Overlap with Site Boundary (if any):         Distance: 7470m - Harlaxton No 4 (Hungerton) Quarry         % Overlap with Site Boundary (if any):         Distance: 556m - Belton Park and Golf Course         % Overlap with Site Boundary (if any):         Distance: The nearest LNR is more than 15km away         % Overlap with Site Boundary (if any):         Distance: The nearest LNR is more than 15km away         % Overlap with Site Boundary (if any):         Distance: 3644m - Ropsley Rise Wood         % Overlap with Site Boundary (if any):         Distance: 658m - Deciduous woodland         % Overlap with Site Boundary (if any):         Distance: 1069m - South Gates To Belton Park         No. of Grade I Listed Buildings within Site Boundary (if any): 0         Distance: 1243m - Archway At Harrowby Hall         No. of Grade II* Listed Buildings within Site Boundary (if any): 0         Distance: 1093m - South Lodge To Belton Park Londonthorpe                                                                                                                                                                                                                                                                                                                                                                                                                                                                                                                                                                                                                                                                                                                                                                                                                                     |
| Site of Special Scientific Interest (SSSI) Local Geological Site Regionally Important Geological Site Local Wildlife Site Local Nature Reserve Ancient Woodland Priority Habitat HISTORIC ENVIRONMENT Grade I Listed Building Grade II* Listed Building Grade II Listed Building                                                                                                                                                                                                                                                                                                                                                                                                                                                                                                                                                                                                                                                                                                                                                                                                                                                                                                                                                                                                                                                                                                                                                                                                                                                                                                                                                                                                                                                                                                                                                                                                                                                                                                                                                                                                                                               | % Overlap with Site Boundary (if any):         Distance:4459m - Woodnook Valley         % Overlap with Site Boundary (if any):         Distance: 4314m - Little Ponton Quarry         % Overlap with Site Boundary (if any):         Distance: 7470m - Harlaxton No 4 (Hungerton) Quarry         % Overlap with Site Boundary (if any):         Distance: 7470m - Harlaxton No 4 (Hungerton) Quarry         % Overlap with Site Boundary (if any):         Distance: 556m - Belton Park and Golf Course         % Overlap with Site Boundary (if any):         Distance: The nearest LNR is more than 15km away         % Overlap with Site Boundary (if any):         Distance: The nearest LNR is more than 15km away         % Overlap with Site Boundary (if any):         Distance: 3644m - Ropsley Rise Wood         % Overlap with Site Boundary (if any):         Distance: 658m - Deciduous woodland         % Overlap with Site Boundary (if any):         Distance: 1069m - South Gates To Belton Park         No. of Grade I Listed Buildings within Site Boundary (if any): 0         Distance: 1243m - Archway At Harrowby Hall         No. of Grade II* Listed Buildings within Site Boundary (if any): 0         Distance: 1093m - South Lodge To Belton Park Londonthorpe         No. of Grade II Listed Buildings within Site Boundary (if any): 0                                                                                                                                                                                                                                                                                                                                                                                                                                                                                                                                                                                                                                                                                                                                                           |
| Site of Special Scientific Interest (SSSI) Local Geological Site Regionally Important Geological Site Local Wildlife Site Local Nature Reserve Ancient Woodland Priority Habitat HISTORIC ENVIRONMENT Grade I Listed Building Grade II* Listed Building                                                                                                                                                                                                                                                                                                                                                                                                                                                                                                                                                                                                                                                                                                                                                                                                                                                                                                                                                                                                                                                                                                                                                                                                                                                                                                                                                                                                                                                                                                                                                                                                                                                                                                                                                                                                                                                                        | % Overlap with Site Boundary (if any):         Distance:4459m - Woodnook Valley         % Overlap with Site Boundary (if any):         Distance: 4314m - Little Ponton Quarry         % Overlap with Site Boundary (if any):         Distance: 7470m - Harlaxton No 4 (Hungerton) Quarry         % Overlap with Site Boundary (if any):         Distance: 7470m - Harlaxton No 4 (Hungerton) Quarry         % Overlap with Site Boundary (if any):         Distance: 556m - Belton Park and Golf Course         % Overlap with Site Boundary (if any):         Distance: The nearest LNR is more than 15km away         % Overlap with Site Boundary (if any):         Distance: The nearest LNR is more than 15km away         % Overlap with Site Boundary (if any):         Distance: 3644m - Ropsley Rise Wood         % Overlap with Site Boundary (if any):         Distance: 658m - Deciduous woodland         % Overlap with Site Boundary (if any):         Distance: 1069m - South Gates To Belton Park         No. of Grade I Listed Buildings within Site Boundary (if any): 0         Distance: 1243m - Archway At Harrowby Hall         No. of Grade II* Listed Buildings within Site Boundary (if any): 0         Distance: 1093m - South Lodge To Belton Park Londonthorpe                                                                                                                                                                                                                                                                                                                                                                                                                                                                                                                                                                                                                                                                                                                                                                                                                                     |
| Site of Special Scientific Interest (SSSI) Local Geological Site Regionally Important Geological Site Local Wildlife Site Local Nature Reserve Ancient Woodland Priority Habitat HISTORIC ENVIRONMENT Grade I Listed Building Grade II* Listed Building Grade II Listed Building                                                                                                                                                                                                                                                                                                                                                                                                                                                                                                                                                                                                                                                                                                                                                                                                                                                                                                                                                                                                                                                                                                                                                                                                                                                                                                                                                                                                                                                                                                                                                                                                                                                                                                                                                                                                                                               | % Overlap with Site Boundary (if any):         Distance:4459m - Woodnook Valley         % Overlap with Site Boundary (if any):         Distance: 4314m - Little Ponton Quarry         % Overlap with Site Boundary (if any):         Distance: 7470m - Harlaxton No 4 (Hungerton) Quarry         % Overlap with Site Boundary (if any):         Distance: 7470m - Harlaxton No 4 (Hungerton) Quarry         % Overlap with Site Boundary (if any):         Distance: 556m - Belton Park and Golf Course         % Overlap with Site Boundary (if any):         Distance: The nearest LNR is more than 15km away         % Overlap with Site Boundary (if any):         Distance: The nearest LNR is more than 15km away         % Overlap with Site Boundary (if any):         Distance: 3644m - Ropsley Rise Wood         % Overlap with Site Boundary (if any):         Distance: 658m - Deciduous woodland         % Overlap with Site Boundary (if any):         Distance: 1069m - South Gates To Belton Park         No. of Grade I Listed Buildings within Site Boundary (if any): 0         Distance: 1243m - Archway At Harrowby Hall         No. of Grade II* Listed Buildings within Site Boundary (if any): 0         Distance: 1093m - South Lodge To Belton Park Londonthorpe         No. of Grade II Listed Buildings within Site Boundary (if any): 0                                                                                                                                                                                                                                                                                                                                                                                                                                                                                                                                                                                                                                                                                                                                                           |