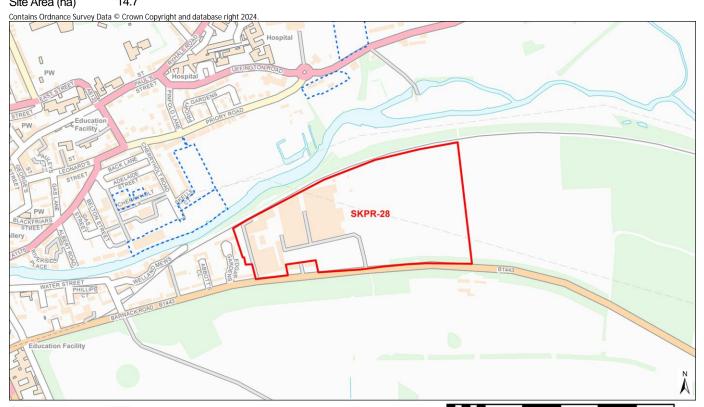

# <u>SKPR-81</u>

| Site Name      | Land off Turnor Road |
|----------------|----------------------|
| Site Area (ha) | 9.52                 |

Contains Ordnance Survey Data © Crown Copyright and database right 2024