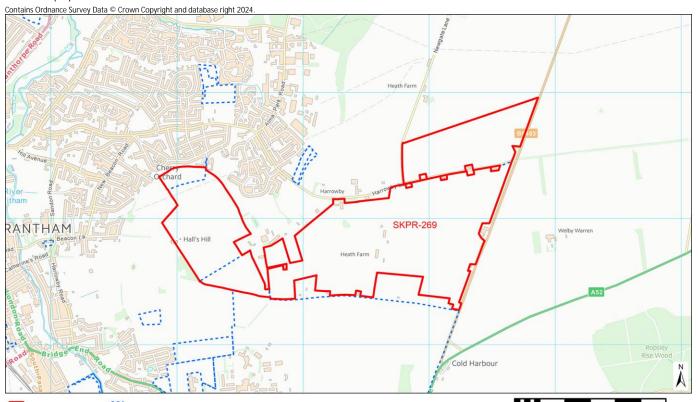

## Table 4.1: Site assessment sheets

| AECOM ID   | SKDC Site Code | Location | Site Name                                                    |
|------------|----------------|----------|--------------------------------------------------------------|
| 023        | SKPR-115       | Grantham | Land to the South of Barrowby Road/The<br>Heathers Care Home |
| 024        | SKPR-116       | Grantham | Land further South of Barrowby Road                          |
| 025        | SKPR-117       | Grantham | Land to the East of Sheepwash Lane                           |
| 026        | SKPR-141       | Grantham | The Former Grantham Church High School, Queensway            |
| 027        | SKPR-175       | Grantham | Land to the rear of Grantham Fire Station,<br>Harlaxton Road |
| 028        | SKPR-179       | Grantham | Land North of Cold Harbour Lane,<br>Grantham                 |
| 029        | SKPR-182       | Grantham | Grantham Oakdale, Gonerby Moor                               |
| 030        | SKPR-185       | Grantham | Land off Gonerby Lane and Great North<br>Road, Gonerby Moor  |
| 031        | SKPR-187       | Grantham | Land at Somerby Hill                                         |
| 032        | SKPR-189       | Grantham | Gorse Lane, Grantham - East                                  |
| 033        | SKPR-190       | Grantham | Gorse Lane, Grantham - West                                  |
| 034        | SKPR-202       | Grantham | Land at Gonerby Lane, Gonerby Moor                           |
| 035        | SKPR-205       | Grantham | Land at Belton Lane, Manthorpe                               |
| 036        | SKPR-215       | Grantham | Land at Mow Beck                                             |
| 037        | SKPR-220       | Grantham | Land North of Gorse Lane and west of the B1174               |
| 038        | SKPR-234       | Grantham | Land to the South of Gorse Lane                              |
| 039        | SKPR-235       | Grantham | Land East of B1174 at Spittlegate Level                      |
| 040        | SKPR-238       | Grantham | Land North of Somerby Hill, west of PWOG Barracks            |
| 041        | SKPR-259       | Grantham | Land Southeast of Houghton Road                              |
| 042        | SKPR-263       | Grantham | Stornoway, Gorse Lane                                        |
| 043        | SKPR-268       | Grantham | Land at Grantham                                             |
| 044        | SKPR-269       | Grantham | Land at Heath Farm (South of Harrowby Lane)                  |
| 045        | SKPR-278       | Grantham | Spitalgate Heath Garden Village                              |
| 046        | SKPR-279       | Grantham | Rectory Farm Grantham (Phase 2)                              |
| 047        | SKPR-280       | Grantham | Rectory Farm Grantham (Phase 3)                              |
| 048        | SKPR-286       | Grantham | Grantham Southern Gateway Strategy<br>Employment Opportunity |
| Market Tow | ns             |          |                                                              |
| 049        | SKPR-7         | Bourne   | Land to the South west of Raymond Mays Way                   |
| 050        | SKPR-53        | Bourne   | Land at Mill Drove                                           |
| 051        | SKPR-59        | Bourne   | Adjacent to Park Farm                                        |
| 052        | SKPR-60        | Bourne   | Land South off Milestone Road                                |
|            |                |          |                                                              |