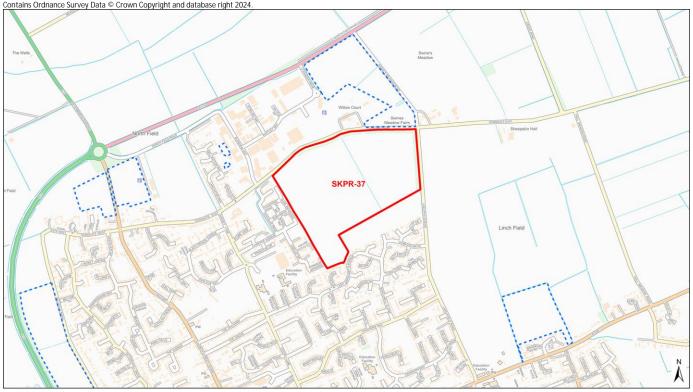

| HISTORIC ENVIRONMENT      |                                                                    |
|---------------------------|--------------------------------------------------------------------|
| Grade I Listed Building   | Distance: 1268m - Church Of All Saints                             |
|                           | No. of Grade I Listed Buildings within Site Boundary (if any): 0   |
| Grade II* Listed Building | Distance: 2273m - Vine House                                       |
|                           | No. of Grade II* Listed Buildings within Site Boundary (if any): 0 |
| Grade II Listed Building  | Distance: 1046m - Holly House                                      |
|                           | No. of Grade II Listed Buildings within Site Boundary (if any): 0  |
| Scheduled Monument        | Distance: 2181m - Conduit House, Market Place                      |
|                           | % Overlap with Site Boundary (if any):                             |