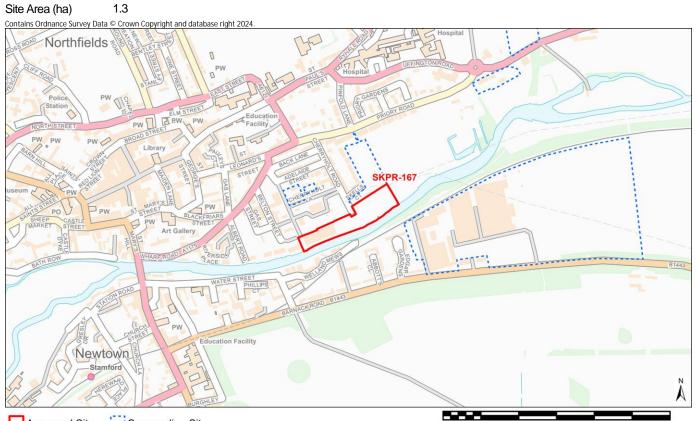

| Conservation Area                            | Distance: 1800m - St Annes Conservation Area                                                 |
|----------------------------------------------|----------------------------------------------------------------------------------------------|
|                                              | % Overlap with Site Boundary (if any):                                                       |
| Registered Park and Garden                   | Distance: 1086m - Belton House                                                               |
|                                              | % Overlap with Site Boundary (if any):                                                       |
| LANDSCAPE                                    |                                                                                              |
| Tree Preservation Order (TPO)                | Distance: 389m - 86-Grantham (Harrowby Hall)                                                 |
|                                              | No. of TPO's within Site Boundary (if any): 0                                                |
|                                              |                                                                                              |
| Flood Zone 2                                 | Distance: 567                                                                                |
|                                              | % Overlap with Site Boundary (if any):                                                       |
| Flood Zone 3                                 | Distance: 567                                                                                |
|                                              | % Overlap with Site Boundary (if any):                                                       |
| LAND, SOIL, AND WATER RESOURCES              |                                                                                              |
| Agricultural Land Classification – Grade I   | % Overlap with Site Boundary (if any): No Overlap with Grade 1 Agricultural Land             |
| Agricultural Land Classification – Grade II  | % Overlap with Site Boundary (if any): No Overlap with Grade 2 Agricultural Land             |
| Agricultural Land Classification – Grade III | % Overlap with Site Boundary (if any): 100% - Overlap with Grade 3 Agricultural Land         |
| Mineral Safeguarding Area                    | % Overlap with Site Boundary (if any): Limestone Mineral Safeguarding Area (100%<br>Overlap) |
| Mineral Consultation Area                    | % Overlap with Site Boundary (if any):                                                       |
|                                              |                                                                                              |
| River                                        | Distance: 538m                                                                               |
|                                              | % Overlap with Site Boundary (if any):                                                       |
| Source Protection Zone                       | % Overlap with Site Boundary (if any): No overlap with Source Protection Zones               |
| COMMUNITY WELLBEING                          |                                                                                              |
| Employment Site                              | Distance: 3399m - SKLP323                                                                    |
|                                              | % Overlap with Site Boundary (if any):                                                       |
| Primary Service - Shop                       | Distance: 840m                                                                               |
|                                              | No. of Shops within Site Boundary (if any): 0                                                |
| Primary Service – Primary School             | Distance: 540m                                                                               |
|                                              | No. of Primary Schools within Site Boundary (if any): 0                                      |
| Primary Service – Secondary School/College   | Distance: 1480m                                                                              |
|                                              | No. of Secondary Schools/Colleges within Site Boundary (if any): 0                           |
| Primary Service – Surgery                    | Distance: 829m                                                                               |
|                                              | No. of Surgeries within Site Boundary (if any): 0                                            |
| Town Centre                                  | Distance: 2365m - Grantham Town Centre                                                       |
|                                              | % Overlap with Site Boundary (if any):                                                       |
| Open Space                                   | Distance: 24m - Fifth Avenue (South)                                                         |
|                                              | % Overlap with Site Boundary (if any): 0                                                     |
| TRANSPORTATION                               |                                                                                              |
| Bus Route                                    | Distance: 85m                                                                                |
| Bus Stop                                     | Distance: 141m                                                                               |
|                                              | No. of Bus Stops within Site Boundary (if any): 0                                            |
| Train Station                                | Distance: 2900m                                                                              |
|                                              | No. of Train Stations within Site Boundary (if any): 0                                       |
| Public Right of Way (PROW)                   | Distance: 611m - RUPP Hall's Hill to back of School                                          |