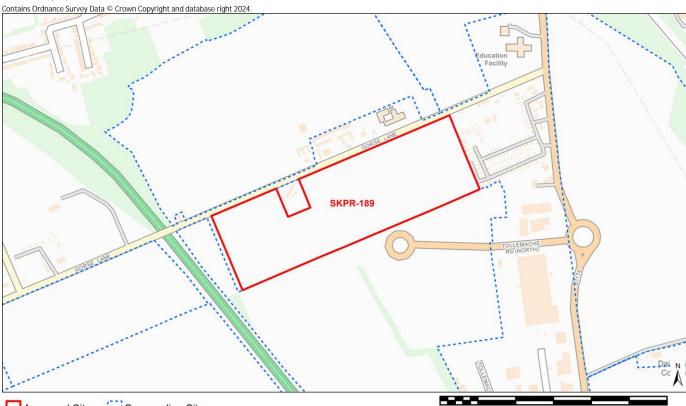

| AECOM ID | SKDC Site Code | Location     | Site Name                                                   |
|----------|----------------|--------------|-------------------------------------------------------------|
| 053      | SKPR-83        | Bourne       | Land North of Mill Drove                                    |
| 054      | SKPR-84        | Bourne       | Land west of Meadow Drove                                   |
| 055      | SKPR-99        | Bourne       | Land to the South of Mill Drove and West of<br>Meadow Drove |
| 056      | SKPR-111       | Bourne       | Land at Beaufort Drive                                      |
| 057      | SKPR-131       | Bourne       | Land to the West of Meadow Drove                            |
| 058      | SKPR-132       | Bourne       | Land to the South of Spalding Road (A151)                   |
| 059      | SKPR-133       | Bourne       | Land to the South of The Slipe                              |
| 060      | SKPR-150       | Bourne       | Land off The Slipe, South Fen                               |
| 061      | SKPR-156       | Bourne       | Land at North Road                                          |
| 062      | SKPR-240       | Bourne       | Elsea Park Phase 10b                                        |
| 063      | SKPR-246       | Bourne       | Land Off Spalding Road                                      |
| 064      | SKPR-285       | Bourne       | Land South of Spalding Road                                 |
| 065      | SKPR-289       | Bourne       | Land North of Bourne Eau and East of Car<br>Dyke            |
| 066      | SKPR-19        | Stamford     | Land at Kesteven Road                                       |
| 067      | SKPR-28        | Stamford     | St Martins Park, Barnack Road                               |
| 068      | SKPR-38        | Stamford     | Brownlow Street Light Industrial Estate                     |
| 069      | SKPR-66        | Stamford     | Church View                                                 |
| 070      | SKPR-76        | Stamford     | Land at Adelaide Street (Cherryholt Lane)                   |
| 071      | SKPR-87        | Stamford     | Newstead Farm (Larger)                                      |
| 072      | SKPR-88        | Stamford     | Newstead Farm (Smaller)                                     |
| 073      | SKPR-93        | Stamford     | Land North of Uffington Road                                |
| 074      | SKPR-119       | Stamford     | Cherryholt Road Paddock                                     |
| 075      | SKPR-167       | Stamford     | Cherryholt House and Land                                   |
| 076      | SKPR-171       | Stamford     | Land at Priory Road/Uffington Road                          |
| 077      | SKPR-224       | Stamford     | Land at Kettering Road                                      |
| 078      | SKPR-266       | Stamford     | Stamford Gateway (Exeter Fields)                            |
| 079      | SKPR-281       | Stamford     | Stamford North                                              |
| 080      | SKPR-282       | Stamford     | Stamford East                                               |
| 081      | SKPR-288       | Stamford     | Land East of Ryhall Road Stamford                           |
| 082      | SKPR-23        | The Deepings | Land at Wellington Way                                      |
| 083      | SKPR-26        | The Deepings | Priory Farm Land, Deeping St James                          |
| 084      | SKPR-36        | The Deepings | Land at Towngate West                                       |
| 085      | SKPR-37        | The Deepings | Land at Linchfield Road                                     |
| 086      | SKPR-55        | The Deepings | Land at Peterborough Road                                   |
| 087      | SKPR-144       | The Deepings | Land to the West Millfield Road/East of A15                 |