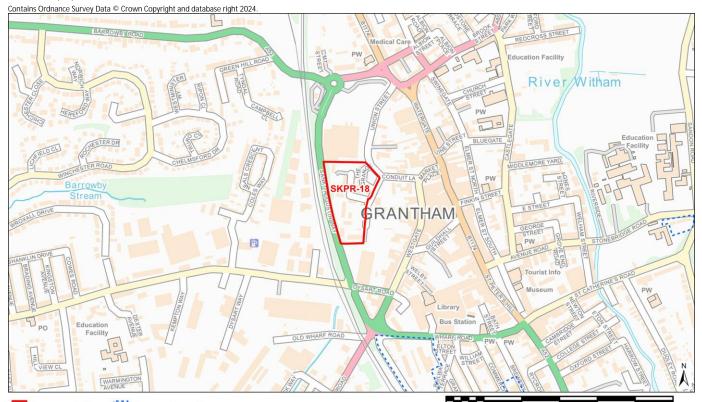

| AECOM ID   | SKDC Site Code | Location | Site Name                                                 |
|------------|----------------|----------|-----------------------------------------------------------|
| Sub-Region | al Centre      |          |                                                           |
| 001        | SKPR-17        | Grantham | Land at Trent Road                                        |
| 002        | SKPR-18        | Grantham | Land at Greyfairs                                         |
| 003        | SKPR-20        | Grantham | Land at Shaw Road (Larch Close)                           |
| 004        | SKPR-21        | Grantham | Woodlines Timber                                          |
| 005        | SKPR-22        | Grantham | Stonebridge Road, Police Houses                           |
| 006        | SKPR-30        | Grantham | Swingbridge Surgery, Swingbridge Road                     |
| 007        | SKPR-31        | Grantham | Manor Farm, Manthorpe                                     |
| 008        | SKPR-49        | Grantham | Land at the Haverlands, Gonerby Hill Foot<br>Grantham     |
| 009        | SKPR-57        | Grantham | Land at Great Gonerby                                     |
| 010        | SKPR-62        | Grantham | The Grantham Church (VA) High School<br>Playing Fields    |
| 011        | SKPR-65        | Grantham | Prince William of Gloucester Barracks                     |
| 012        | SKPR-73        | Grantham | Land South of Eastwood Drive and north of Bridge End Road |
| 013        | SKPR-80        | Grantham | Land at Tennyson Avenue                                   |
| 014        | SKPR-81        | Grantham | Land off Turnor Road                                      |
| 015        | SKPR-82        | Grantham | Land at Heath Farm (South of Harrowby Lane)               |
| 016        | SKPR-89        | Grantham | Site to the south of Maltings Lane                        |
| 017        | SKPR-96        | Grantham | Land to the North of Harrowby Lane (Larger)               |
| 018        | SKPR-98        | Grantham | Land to the North of Harrowby Lane (Smaller)              |
| 019        | SKPR-100       | Grantham | Land South of Gonerby Lane, West of the A1, Gonerby Moor  |
| 020        | SKPR-101       | Grantham | Land North of A52, West of the A1                         |
| 021        | SKPR-104       | Grantham | Land North of Gorse Lane                                  |
| 022        | SKPR-107       | Grantham | Land off Glaisdale Gardens, Manthorpe                     |