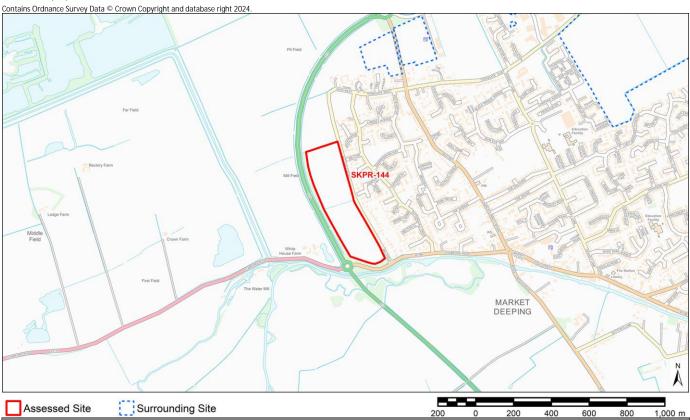

Site Name Land fu

Land further south of Barrowby Road, Grantham 2.5

Site Area (ha)

| BIODIVERSITY AND GEODIVERSITY              |                                                                             |
|--------------------------------------------|-----------------------------------------------------------------------------|
| Internationally Protected Site             | Distance: The nearest internationally protected site is more than 15km away |
|                                            | % Overlap with Site Boundary (if any):                                      |
| Site of Special Scientific Interest (SSSI) | Distance:3876m - Allington Meadows                                          |
|                                            | % Overlap with Site Boundary (if any):                                      |
| Local Geological Site                      | Distance: 5408m - Little Ponton Quarry                                      |
|                                            | % Overlap with Site Boundary (if any):                                      |
| Regionally Important Geological Site       | Distance: 5350m - Harlaxton No 4 (Hungerton) Quarry                         |
|                                            | % Overlap with Site Boundary (if any):                                      |
| Local Wildlife Site                        | Distance: 1414m - Barrowby Grassland                                        |
|                                            | % Overlap with Site Boundary (if any):                                      |
| Local Nature Reserve                       | Distance: The nearest LNR is more than 15km away                            |
|                                            | % Overlap with Site Boundary (if any):                                      |
| Ancient Woodland                           | Distance: 2344m - Harlaxton Clays Wood                                      |
|                                            | % Overlap with Site Boundary (if any):                                      |
| Priority Habitat                           | Distance: 80m - Deciduous woodland                                          |
|                                            | % Overlap with Site Boundary (if any): Deciduous woodland (4% Overlap)      |
| HISTORIC ENVIRONMENT                       |                                                                             |
| Grade I Listed Building                    | Distance: 1235m - Church Of All Saints                                      |
|                                            | No. of Grade I Listed Buildings within Site Boundary (if any): 0            |
| Grade II* Listed Building                  | Distance: 2302m - Vine House                                                |
|                                            | No. of Grade II* Listed Buildings within Site Boundary (if any): 0          |
| Grade II Listed Building                   | Distance: 994m - The Grange And Adjoining Boundary Wall And Stable          |
|                                            | No. of Grade II Listed Buildings within Site Boundary (if any): 0           |
| Scheduled Monument                         | Distance: 2202m - Conduit House, Market Place                               |
|                                            | % Overlap with Site Boundary (if any):                                      |