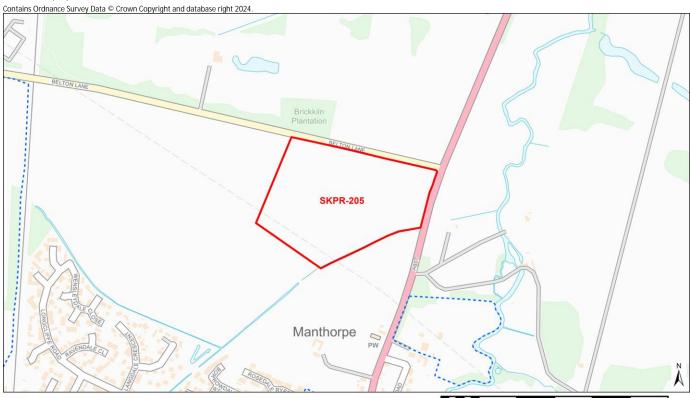

| AECOM ID | SKDC Site Code | Location        | Site Name                                                    |
|----------|----------------|-----------------|--------------------------------------------------------------|
| 154      | SKPR-137       | Langtoft        | Land to the North of Langtoft Outgang<br>Road/Barn Owl Close |
| 155      | SKPR-169       | Langtoft        | Land West of New Road                                        |
| 156      | SKPR-170       | Langtoft        | Land off East Road                                           |
| 157      | SKPR-199       | Langtoft        | Land at Bourne Road                                          |
| 158      | SKPR-227       | Langtoft        | Land West of A15                                             |
| 159      | SKPR-228       | Langtoft        | Land West of A15, Langtoft (Site 2)                          |
| 160      | SKPR-244       | Langtoft        | Land at New Road and Cloven Ends                             |
| 161      | SKPR-245       | Langtoft        | Land at Cloven Ends                                          |
| 162      | SKPR-257       | Langtoft        | Land at Gee's Farm                                           |
| 163      | SKPR-14        | Long Bennington | Warren Field, Main Road                                      |
| 164      | SKPR-15        | Long Bennington | Land Between Pastures and A1                                 |
| 165      | SKPR-16        | Long Bennington | Long Field                                                   |
| 166      | SKPR-91        | Long Bennington | Land to the East of Main Road                                |
| 167      | SKPR-95        | Long Bennington | Land South of Vicarage Lane                                  |
| 168      | SKPR-105       | Long Bennington | Land East of Dysart Grange                                   |
| 169      | SKPR-260       | Long Bennington | Land at Great North Rd, Long Bennington, Newark              |
| 170      | SKPR-261       | Long Bennington | Land at Main Rd, Long Bennington, Newark                     |
| 171      | SKPR-262       | Long Bennington | Land at Valley Ln, Long Bennington, Newark                   |
| 172      | SKPR-287       | Long Bennington | Roseland Business Park                                       |
| 173      | SKPR-273       | Long Bennington | Main Road Long Bennington (South)                            |
| 174      | SKPR-9         | Morton          | Land South of Station Road                                   |
| 175      | SKPR-10        | Morton          | Land North of Paddington Way                                 |
| 176      | SKPR-69        | Morton          | Land Lying to the East of East Lane                          |
| 177      | SKPR-72        | Morton          | Land West of Folkingham Road                                 |
| 178      | SKPR-94        | Morton          | Land North of Waterloo Drive/Victoria Grove                  |
| 179      | SKPR-134       | Morton          | Land to the South of Hanthorpe Road                          |
| 180      | SKPR-135       | Morton          | Land to the South of Edenham Road,<br>Hanthorpe              |
| 181      | SKPR-139       | Morton          | Land off Ford Lane                                           |
| 182      | SKPR-148       | Morton          | Land south of The Grange, High Street                        |
| 183      | SKPR-236       | Morton          | Land off Rosehip Road                                        |
| 184      | SKPR-274       | Morton          | Folkingham Road Morton                                       |
| 185      | SKPR-97        | South Witham    | Land to South of Moor Lane (Larger)                          |
| 186      | SKPR-140       | South Witham    | Moor Lane                                                    |
| 187      | SKPR-192       | South Witham    | Land North of Mill Lane / High Street                        |
| 188      | SKPR-193       | South Witham    | Land East of North Witham Road                               |