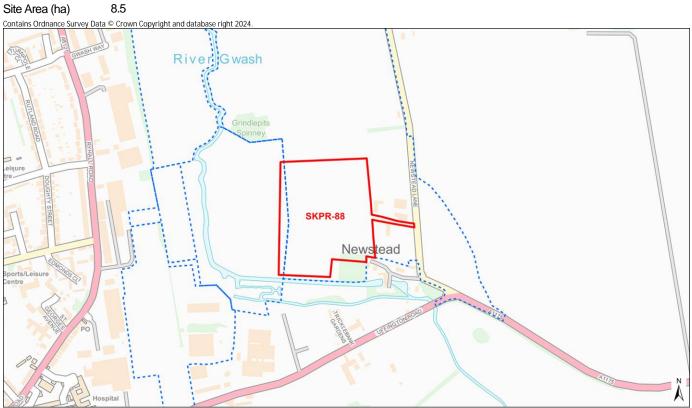

| Conservation Area                            | Distance: 904m - Grantham Conservation Area                                          |
|----------------------------------------------|--------------------------------------------------------------------------------------|
|                                              | % Overlap with Site Boundary (if any):                                               |
| Registered Park and Garden                   | Distance: 2351m - Belton House                                                       |
|                                              | % Overlap with Site Boundary (if any):                                               |
| LANDSCAPE                                    |                                                                                      |
| Tree Preservation Order (TPO)                | Distance: 349m - 121 - Grantham(Gonerby House)                                       |
|                                              | No. of TPO's within Site Boundary (if any): 0                                        |
|                                              |                                                                                      |
| Flood Zone 2                                 | Distance: 1087                                                                       |
|                                              | % Overlap with Site Boundary (if any):                                               |
| Flood Zone 3                                 | Distance: 1123                                                                       |
|                                              | % Overlap with Site Boundary (if any):                                               |
| LAND, SOIL, AND WATER RESOURCES              |                                                                                      |
| Agricultural Land Classification – Grade I   | % Overlap with Site Boundary (if any): No Overlap with Grade 1 Agricultural Land     |
| Agricultural Land Classification – Grade II  | % Overlap with Site Boundary (if any): No Overlap with Grade 2 Agricultural Land     |
| Agricultural Land Classification – Grade III | % Overlap with Site Boundary (if any): 100% - Overlap with Grade 3 Agricultural Land |
| Mineral Safeguarding Area                    | % Overlap with Site Boundary (if any):                                               |
| Mineral Consultation Area                    | % Overlap with Site Boundary (if any):                                               |
|                                              |                                                                                      |
| River                                        | Distance: 1118m                                                                      |
|                                              | % Overlap with Site Boundary (if any):                                               |
| Source Protection Zone                       | % Overlap with Site Boundary (if any): No overlap with Source Protection Zones       |
| COMMUNITY WELLBEING                          |                                                                                      |
| Employment Site                              | Distance: 3456m - SKLP323                                                            |
|                                              | % Overlap with Site Boundary (if any):                                               |
| Primary Service - Shop                       | Distance: 340m                                                                       |
|                                              | No. of Shops within Site Boundary (if any): 0                                        |
| Primary Service – Primary School             | Distance: 363m                                                                       |
|                                              | No. of Primary Schools within Site Boundary (if any): 0                              |
| Primary Service – Secondary School/College   | Distance: 1100m                                                                      |
|                                              | No. of Secondary Schools/Colleges within Site Boundary (if any): 0                   |
| Primary Service – Surgery                    | Distance: 1154m                                                                      |
|                                              | No. of Surgeries within Site Boundary (if any): 0                                    |
| Town Centre                                  | Distance: 1191m - Grantham Town Centre                                               |
|                                              | % Overlap with Site Boundary (if any):                                               |
| Open Space                                   | Distance: 0m - California Gardens                                                    |
|                                              | % Overlap with Site Boundary (if any): 87                                            |
| TRANSPORTATION                               |                                                                                      |
| Bus Route                                    | Distance: 280m                                                                       |
| Bus Stop                                     | Distance: 319m                                                                       |
|                                              | No. of Bus Stops within Site Boundary (if any): 0                                    |
| Train Station                                | Distance: 2133m                                                                      |
|                                              | No. of Train Stations within Site Boundary (if any): 0                               |
| Public Right of Way (PROW)                   | Distance: 1037m - Great Gonerby                                                      |