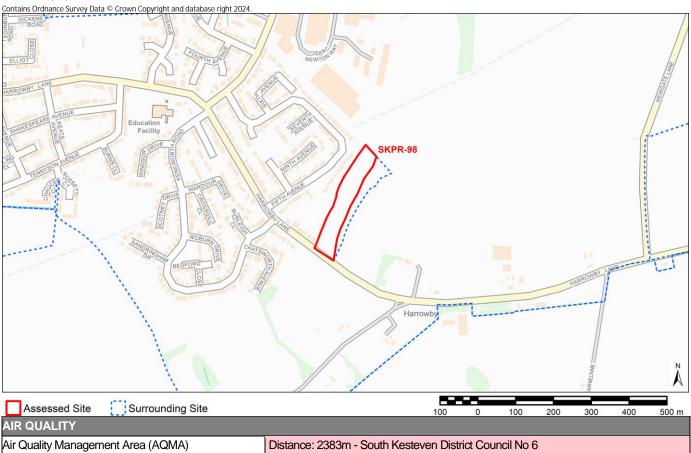

| AECOM ID   | SKDC Site Code | Location | Site Name                                                 |
|------------|----------------|----------|-----------------------------------------------------------|
| Sub-Region | al Centre      |          |                                                           |
| 001        | SKPR-17        | Grantham | Land at Trent Road                                        |
| 002        | SKPR-18        | Grantham | Land at Greyfairs                                         |
| 003        | SKPR-20        | Grantham | Land at Shaw Road (Larch Close)                           |
| 004        | SKPR-21        | Grantham | Woodlines Timber                                          |
| 005        | SKPR-22        | Grantham | Stonebridge Road, Police Houses                           |
| 006        | SKPR-30        | Grantham | Swingbridge Surgery, Swingbridge Road                     |
| 007        | SKPR-31        | Grantham | Manor Farm, Manthorpe                                     |
| 008        | SKPR-49        | Grantham | Land at the Haverlands, Gonerby Hill Foot<br>Grantham     |
| 009        | SKPR-57        | Grantham | Land at Great Gonerby                                     |
| 010        | SKPR-62        | Grantham | The Grantham Church (VA) High School<br>Playing Fields    |
| 011        | SKPR-65        | Grantham | Prince William of Gloucester Barracks                     |
| 012        | SKPR-73        | Grantham | Land South of Eastwood Drive and north of Bridge End Road |
| 013        | SKPR-80        | Grantham | Land at Tennyson Avenue                                   |
| 014        | SKPR-81        | Grantham | Land off Turnor Road                                      |
| 015        | SKPR-82        | Grantham | Land at Heath Farm (South of Harrowby Lane)               |
| 016        | SKPR-89        | Grantham | Site to the south of Maltings Lane                        |
| 017        | SKPR-96        | Grantham | Land to the North of Harrowby Lane (Larger)               |
| 018        | SKPR-98        | Grantham | Land to the North of Harrowby Lane (Smaller)              |
| 019        | SKPR-100       | Grantham | Land South of Gonerby Lane, West of the A1, Gonerby Moor  |
| 020        | SKPR-101       | Grantham | Land North of A52, West of the A1                         |
| 021        | SKPR-104       | Grantham | Land North of Gorse Lane                                  |
| 022        | SKPR-107       | Grantham | Land off Glaisdale Gardens, Manthorpe                     |