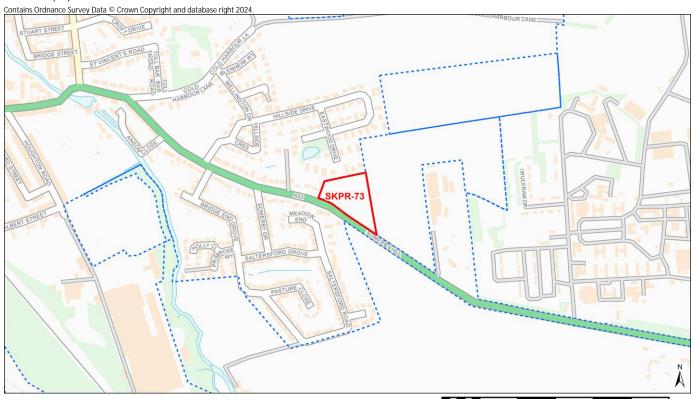

| AECOM ID   | SKDC Site Code | Location | Site Name                                                 |
|------------|----------------|----------|-----------------------------------------------------------|
| Sub-Region | al Centre      |          |                                                           |
| 001        | SKPR-17        | Grantham | Land at Trent Road                                        |
| 002        | SKPR-18        | Grantham | Land at Greyfairs                                         |
| 003        | SKPR-20        | Grantham | Land at Shaw Road (Larch Close)                           |
| 004        | SKPR-21        | Grantham | Woodlines Timber                                          |
| 005        | SKPR-22        | Grantham | Stonebridge Road, Police Houses                           |
| 006        | SKPR-30        | Grantham | Swingbridge Surgery, Swingbridge Road                     |
| 007        | SKPR-31        | Grantham | Manor Farm, Manthorpe                                     |
| 008        | SKPR-49        | Grantham | Land at the Haverlands, Gonerby Hill Foot<br>Grantham     |
| 009        | SKPR-57        | Grantham | Land at Great Gonerby                                     |
| 010        | SKPR-62        | Grantham | The Grantham Church (VA) High School<br>Playing Fields    |
| 011        | SKPR-65        | Grantham | Prince William of Gloucester Barracks                     |
| 012        | SKPR-73        | Grantham | Land South of Eastwood Drive and north of Bridge End Road |
| 013        | SKPR-80        | Grantham | Land at Tennyson Avenue                                   |
| 014        | SKPR-81        | Grantham | Land off Turnor Road                                      |
| 015        | SKPR-82        | Grantham | Land at Heath Farm (South of Harrowby Lane)               |
| 016        | SKPR-89        | Grantham | Site to the south of Maltings Lane                        |
| 017        | SKPR-96        | Grantham | Land to the North of Harrowby Lane (Larger)               |
| 018        | SKPR-98        | Grantham | Land to the North of Harrowby Lane (Smaller)              |
| 019        | SKPR-100       | Grantham | Land South of Gonerby Lane, West of the A1, Gonerby Moor  |
| 020        | SKPR-101       | Grantham | Land North of A52, West of the A1                         |
| 021        | SKPR-104       | Grantham | Land North of Gorse Lane                                  |
| 022        | SKPR-107       | Grantham | Land off Glaisdale Gardens, Manthorpe                     |