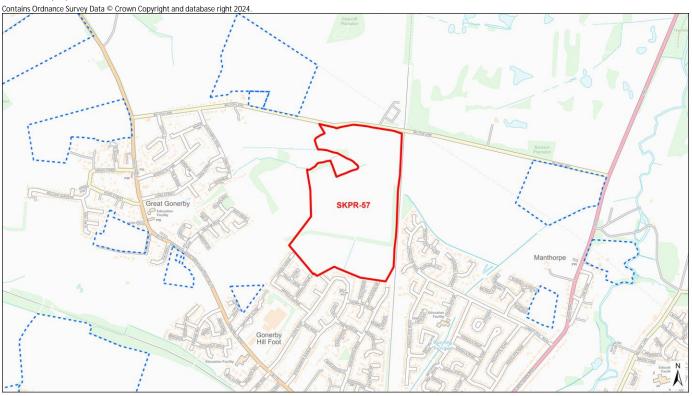

| AECOM ID   | SKDC Site Code | Location | Site Name                                                 |
|------------|----------------|----------|-----------------------------------------------------------|
| Sub-Region | al Centre      |          |                                                           |
| 001        | SKPR-17        | Grantham | Land at Trent Road                                        |
| 002        | SKPR-18        | Grantham | Land at Greyfairs                                         |
| 003        | SKPR-20        | Grantham | Land at Shaw Road (Larch Close)                           |
| 004        | SKPR-21        | Grantham | Woodlines Timber                                          |
| 005        | SKPR-22        | Grantham | Stonebridge Road, Police Houses                           |
| 006        | SKPR-30        | Grantham | Swingbridge Surgery, Swingbridge Road                     |
| 007        | SKPR-31        | Grantham | Manor Farm, Manthorpe                                     |
| 008        | SKPR-49        | Grantham | Land at the Haverlands, Gonerby Hill Foot<br>Grantham     |
| 009        | SKPR-57        | Grantham | Land at Great Gonerby                                     |
| 010        | SKPR-62        | Grantham | The Grantham Church (VA) High School<br>Playing Fields    |
| 011        | SKPR-65        | Grantham | Prince William of Gloucester Barracks                     |
| 012        | SKPR-73        | Grantham | Land South of Eastwood Drive and north of Bridge End Road |
| 013        | SKPR-80        | Grantham | Land at Tennyson Avenue                                   |
| 014        | SKPR-81        | Grantham | Land off Turnor Road                                      |
| 015        | SKPR-82        | Grantham | Land at Heath Farm (South of Harrowby Lane)               |
| 016        | SKPR-89        | Grantham | Site to the south of Maltings Lane                        |
| 017        | SKPR-96        | Grantham | Land to the North of Harrowby Lane (Larger)               |
| 018        | SKPR-98        | Grantham | Land to the North of Harrowby Lane (Smaller)              |
| 019        | SKPR-100       | Grantham | Land South of Gonerby Lane, West of the A1, Gonerby Moor  |
| 020        | SKPR-101       | Grantham | Land North of A52, West of the A1                         |
| 021        | SKPR-104       | Grantham | Land North of Gorse Lane                                  |
| 022        | SKPR-107       | Grantham | Land off Glaisdale Gardens, Manthorpe                     |