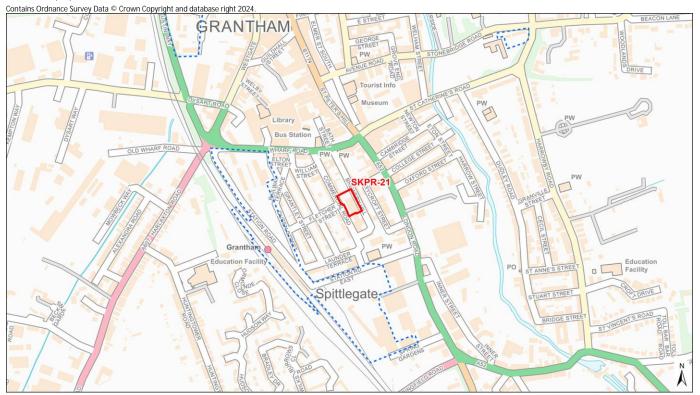

| AECOM ID   | SKDC Site Code | Location | Site Name                                                 |
|------------|----------------|----------|-----------------------------------------------------------|
| Sub-Region | al Centre      |          |                                                           |
| 001        | SKPR-17        | Grantham | Land at Trent Road                                        |
| 002        | SKPR-18        | Grantham | Land at Greyfairs                                         |
| 003        | SKPR-20        | Grantham | Land at Shaw Road (Larch Close)                           |
| 004        | SKPR-21        | Grantham | Woodlines Timber                                          |
| 005        | SKPR-22        | Grantham | Stonebridge Road, Police Houses                           |
| 006        | SKPR-30        | Grantham | Swingbridge Surgery, Swingbridge Road                     |
| 007        | SKPR-31        | Grantham | Manor Farm, Manthorpe                                     |
| 008        | SKPR-49        | Grantham | Land at the Haverlands, Gonerby Hill Foot<br>Grantham     |
| 009        | SKPR-57        | Grantham | Land at Great Gonerby                                     |
| 010        | SKPR-62        | Grantham | The Grantham Church (VA) High School<br>Playing Fields    |
| 011        | SKPR-65        | Grantham | Prince William of Gloucester Barracks                     |
| 012        | SKPR-73        | Grantham | Land South of Eastwood Drive and north of Bridge End Road |
| 013        | SKPR-80        | Grantham | Land at Tennyson Avenue                                   |
| 014        | SKPR-81        | Grantham | Land off Turnor Road                                      |
| 015        | SKPR-82        | Grantham | Land at Heath Farm (South of Harrowby Lane)               |
| 016        | SKPR-89        | Grantham | Site to the south of Maltings Lane                        |
| 017        | SKPR-96        | Grantham | Land to the North of Harrowby Lane (Larger)               |
| 018        | SKPR-98        | Grantham | Land to the North of Harrowby Lane (Smaller)              |
| 019        | SKPR-100       | Grantham | Land South of Gonerby Lane, West of the A1, Gonerby Moor  |
| 020        | SKPR-101       | Grantham | Land North of A52, West of the A1                         |
| 021        | SKPR-104       | Grantham | Land North of Gorse Lane                                  |
| 022        | SKPR-107       | Grantham | Land off Glaisdale Gardens, Manthorpe                     |