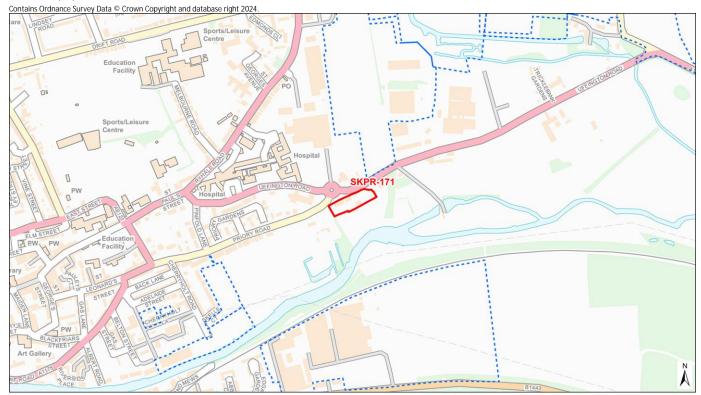

## **SKPR-100**

Site Name

Site Area (ha)

Land South of Gonerby Lane, West of the A1, Gonerby Moor 63.7

| BIODIVERSITY AND GEODIVERSITY              |                                                                             |
|--------------------------------------------|-----------------------------------------------------------------------------|
| Internationally Protected Site             | Distance: The nearest internationally protected site is more than 15km away |
|                                            | % Overlap with Site Boundary (if any):                                      |
| Site of Special Scientific Interest (SSSI) | Distance:1168m - Allington Meadows                                          |
|                                            | % Overlap with Site Boundary (if any):                                      |
| Local Geological Site                      | Distance: 8211m - Little Ponton Quarry                                      |
|                                            | % Overlap with Site Boundary (if any):                                      |
| Regionally Important Geological Site       | Distance: 8323m - Harlaxton No 4 (Hungerton) Quarry                         |
|                                            | % Overlap with Site Boundary (if any):                                      |
| Local Wildlife Site                        | Distance: 2598m - Barrowby Grassland                                        |
|                                            | % Overlap with Site Boundary (if any):                                      |
| Local Nature Reserve                       | Distance: The nearest LNR is more than 15km away                            |
|                                            | % Overlap with Site Boundary (if any):                                      |
| Ancient Woodland                           | Distance: 4356m - Harlaxton Clays Wood                                      |
|                                            | % Overlap with Site Boundary (if any):                                      |
| Priority Habitat                           | Distance: 774m - Deciduous woodland                                         |
|                                            | % Overlap with Site Boundary (if any):                                      |
| HISTORIC ENVIRONMENT                       |                                                                             |
| Grade I Listed Building                    | Distance: 1949m - Church Of St Sebastian                                    |
|                                            | No. of Grade I Listed Buildings within Site Boundary (if any): 0            |
| Grade II* Listed Building                  | Distance: 2700m - Sedgebrook Manor House                                    |
|                                            | No. of Grade II* Listed Buildings within Site Boundary (if any): 0          |
| Grade II Listed Building                   | Distance: 1536m - Sutton House                                              |
|                                            | No. of Grade II Listed Buildings within Site Boundary (if any): 0           |
| Scheduled Monument                         | Distance: 2691m - Allington village cross                                   |
|                                            | % Overlap with Site Boundary (if any):                                      |