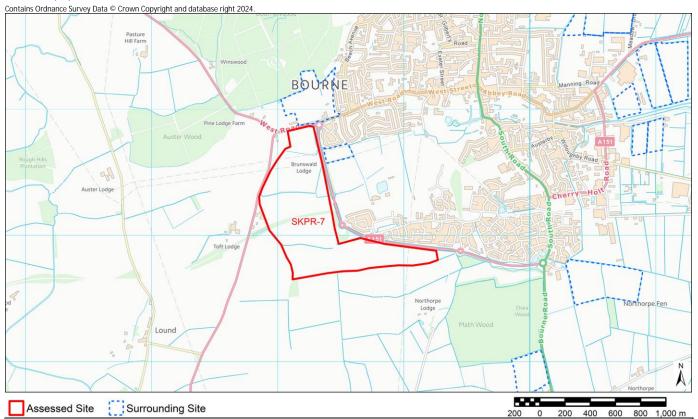

### <u>SKPR-22</u>

Site Name

Stonebridge Road, Police Houses

| Assessed Site                              | 100 0 100 200 300 400 500 m                                                 |
|--------------------------------------------|-----------------------------------------------------------------------------|
| AIR QUALITY                                |                                                                             |
| Air Quality Management Area (AQMA)         | Distance: 460m - South Kesteven District Council No 6                       |
|                                            | % Overlap with Site Boundary (if any):                                      |
| BIODIVERSITY AND GEODIVERSITY              |                                                                             |
| Internationally Protected Site             | Distance: The nearest internationally protected site is more than 15km away |
|                                            | % Overlap with Site Boundary (if any):                                      |
| Site of Special Scientific Interest (SSSI) | Distance:3689m - Woodnook Valley                                            |
|                                            | % Overlap with Site Boundary (if any):                                      |
| Local Geological Site                      | Distance: 3354m - Little Ponton Quarry                                      |
|                                            | % Overlap with Site Boundary (if any):                                      |
| Regionally Important Geological Site       | Distance: 5714m - Harlaxton No 4 (Hungerton) Quarry                         |
|                                            | % Overlap with Site Boundary (if any):                                      |
| Local Wildlife Site                        | Distance: 830m - River Witham, Queen Elizabeth Park                         |
|                                            | % Overlap with Site Boundary (if any):                                      |
| Local Nature Reserve                       | Distance: The nearest LNR is more than 15km away                            |
|                                            | % Overlap with Site Boundary (if any):                                      |
| Ancient Woodland                           | Distance: 3307m - Harlaxton Wood                                            |
|                                            | % Overlap with Site Boundary (if any):                                      |
| Priority Habitat                           | Distance: 142m - No main habitat but additional habitats present            |
|                                            | % Overlap with Site Boundary (if any):                                      |
| HISTORIC ENVIRONMENT                       |                                                                             |
| Grade I Listed Building                    | Distance: 550m - Grantham House                                             |
|                                            | No. of Grade I Listed Buildings within Site Boundary (if any): 0            |
| Grade II* Listed Building                  | Distance: 532m - Garden Wall And Doorway At Grantham House                  |
|                                            | No. of Grade II* Listed Buildings within Site Boundary (if any): 0          |
| Grade II Listed Building                   | Distance: 64m - Stonebridge House                                           |
|                                            | No. of Grade II Listed Buildings within Site Boundary (if any): 0           |
| Scheduled Monument                         | Distance: 696m - Grantham market cross                                      |
|                                            | % Overlap with Site Boundary (if any):                                      |