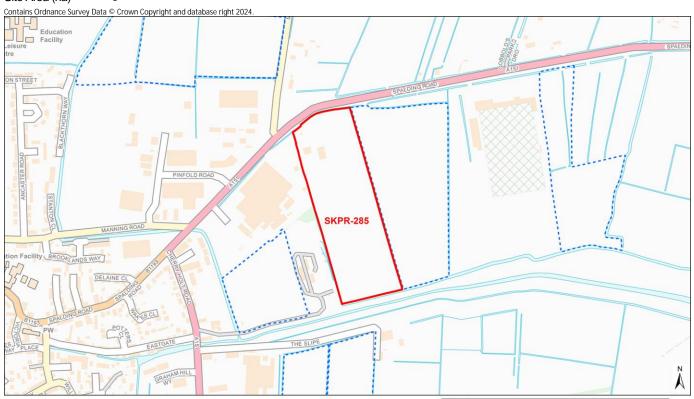

# <u>SKPR-80</u>

Site Name

Land at Tennyson Avenue, Grantham

4.41

Site Area (ha)

Contains Ordnance Survey Data © Crown Copyright and database right 2024. ELLIOT DRYDEN CLOSE PIPAS PO Cherry Orchard PW Education Facility 7 RPE ROI 0 KIPLINC Facility LERM (F) SKPR-80 BEDFO awn ORIVE Education Facility BRIS N