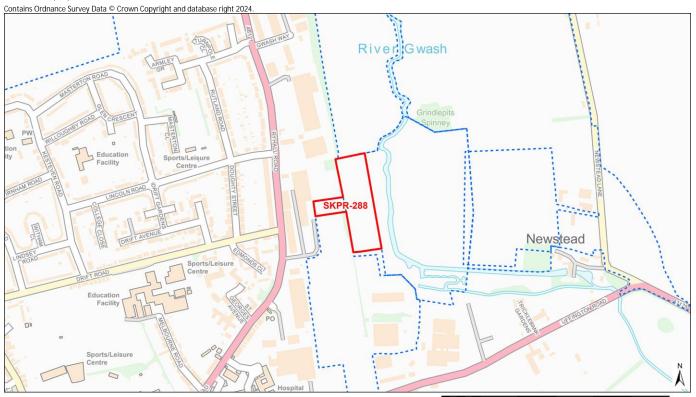

| Conservation Area                            | Distance: 1523m - St Annes Conservation Area                                                     |
|----------------------------------------------|--------------------------------------------------------------------------------------------------|
|                                              | % Overlap with Site Boundary (if any):                                                           |
| Registered Park and Garden                   | Distance: 1451m - Harlaxton Manor                                                                |
|                                              | % Overlap with Site Boundary (if any):                                                           |
| LANDSCAPE                                    |                                                                                                  |
| Tree Preservation Order (TPO)                | Distance: 246m - 148-Grantham (Spittlegate Farm)                                                 |
|                                              | No. of TPO's within Site Boundary (if any): 0                                                    |
|                                              |                                                                                                  |
| Flood Zone 2                                 | Distance: 845                                                                                    |
|                                              | % Overlap with Site Boundary (if any):                                                           |
| Flood Zone 3                                 | Distance: 849                                                                                    |
|                                              | % Overlap with Site Boundary (if any):                                                           |
| LAND, SOIL, AND WATER RESOURCES              |                                                                                                  |
| Agricultural Land Classification – Grade I   | % Overlap with Site Boundary (if any): No Overlap with Grade 1 Agricultural Land                 |
| Agricultural Land Classification – Grade II  | % Overlap with Site Boundary (if any): No Overlap with Grade 2 Agricultural Land                 |
| Agricultural Land Classification – Grade III | % Overlap with Site Boundary (if any): 93% - Overlap with Grade 3 Agricultural Land              |
| Mineral Safeguarding Area                    | % Overlap with Site Boundary (if any): Limestone Mineral Safeguarding Area (100%<br>Overlap)     |
| Mineral Consultation Area                    | % Overlap with Site Boundary (if any):                                                           |
| River                                        | Distance: 896m                                                                                   |
|                                              | % Overlap with Site Boundary (if any):                                                           |
| Source Protection Zone                       | % Overlap with Site Boundary (if any): Direct overlap with Source Protection Zones 2/2c and/or 3 |
| COMMUNITY WELLBEING                          |                                                                                                  |
| Employment Site                              | Distance: 240m - SKLP323                                                                         |
|                                              | % Overlap with Site Boundary (if any):                                                           |
| Primary Service - Shop                       | Distance: 849m                                                                                   |
|                                              | No. of Shops within Site Boundary (if any): 0                                                    |
| Primary Service – Primary School             | Distance: 1240m                                                                                  |
|                                              | No. of Primary Schools within Site Boundary (if any): 0                                          |
| Primary Service – Secondary School/College   | Distance: 847m                                                                                   |
|                                              | No. of Secondary Schools/Colleges within Site Boundary (if any): 0                               |
| Primary Service – Surgery                    | Distance: 1397m                                                                                  |
|                                              | No. of Surgeries within Site Boundary (if any): 0                                                |
| Town Centre                                  | Distance: 1512m - Grantham Town Centre                                                           |
|                                              | % Overlap with Site Boundary (if any):                                                           |
| Open Space                                   | Distance: 356m - Grantham Prep School                                                            |
|                                              | % Overlap with Site Boundary (if any): 1                                                         |
| TRANSPORTATION                               |                                                                                                  |
| Bus Route                                    | Distance: 747m                                                                                   |
| Bus Stop                                     | Distance: 764m                                                                                   |
|                                              | No. of Bus Stops within Site Boundary (if any): 0                                                |
| Train Station                                | Distance: 1258m                                                                                  |
|                                              | No. of Train Stations within Site Boundary (if any): 0                                           |
| Public Right of Way (PROW)                   | Distance: 184m - Fp from Walton Gardens to Gorse Lane                                            |