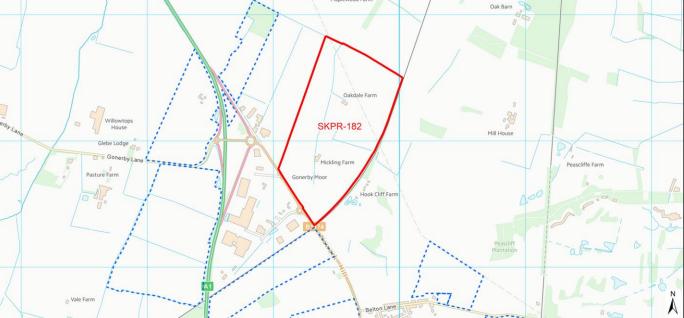

## Table 4.1: Site assessment sheets

| AECOM ID   | SKDC Site Code | Location | Site Name                                                    |
|------------|----------------|----------|--------------------------------------------------------------|
| 023        | SKPR-115       | Grantham | Land to the South of Barrowby Road/The<br>Heathers Care Home |
| 024        | SKPR-116       | Grantham | Land further South of Barrowby Road                          |
| 025        | SKPR-117       | Grantham | Land to the East of Sheepwash Lane                           |
| 026        | SKPR-141       | Grantham | The Former Grantham Church High School, Queensway            |
| 027        | SKPR-175       | Grantham | Land to the rear of Grantham Fire Station,<br>Harlaxton Road |
| 028        | SKPR-179       | Grantham | Land North of Cold Harbour Lane,<br>Grantham                 |
| 029        | SKPR-182       | Grantham | Grantham Oakdale, Gonerby Moor                               |
| 030        | SKPR-185       | Grantham | Land off Gonerby Lane and Great North<br>Road, Gonerby Moor  |
| 031        | SKPR-187       | Grantham | Land at Somerby Hill                                         |
| 032        | SKPR-189       | Grantham | Gorse Lane, Grantham - East                                  |
| 033        | SKPR-190       | Grantham | Gorse Lane, Grantham - West                                  |
| 034        | SKPR-202       | Grantham | Land at Gonerby Lane, Gonerby Moor                           |
| 035        | SKPR-205       | Grantham | Land at Belton Lane, Manthorpe                               |
| 036        | SKPR-215       | Grantham | Land at Mow Beck                                             |
| 037        | SKPR-220       | Grantham | Land North of Gorse Lane and west of the B1174               |
| 038        | SKPR-234       | Grantham | Land to the South of Gorse Lane                              |
| 039        | SKPR-235       | Grantham | Land East of B1174 at Spittlegate Level                      |
| 040        | SKPR-238       | Grantham | Land North of Somerby Hill, west of PWOG Barracks            |
| 041        | SKPR-259       | Grantham | Land Southeast of Houghton Road                              |
| 042        | SKPR-263       | Grantham | Stornoway, Gorse Lane                                        |
| 043        | SKPR-268       | Grantham | Land at Grantham                                             |
| 044        | SKPR-269       | Grantham | Land at Heath Farm (South of Harrowby Lane)                  |
| 045        | SKPR-278       | Grantham | Spitalgate Heath Garden Village                              |
| 046        | SKPR-279       | Grantham | Rectory Farm Grantham (Phase 2)                              |
| 047        | SKPR-280       | Grantham | Rectory Farm Grantham (Phase 3)                              |
| 048        | SKPR-286       | Grantham | Grantham Southern Gateway Strategy<br>Employment Opportunity |
| Market Tow | ns             |          |                                                              |
| 049        | SKPR-7         | Bourne   | Land to the South west of Raymond Mays Way                   |
| 050        | SKPR-53        | Bourne   | Land at Mill Drove                                           |
| 051        | SKPR-59        | Bourne   | Adjacent to Park Farm                                        |
| 052        | SKPR-60        | Bourne   | Land South off Milestone Road                                |
|            |                |          |                                                              |