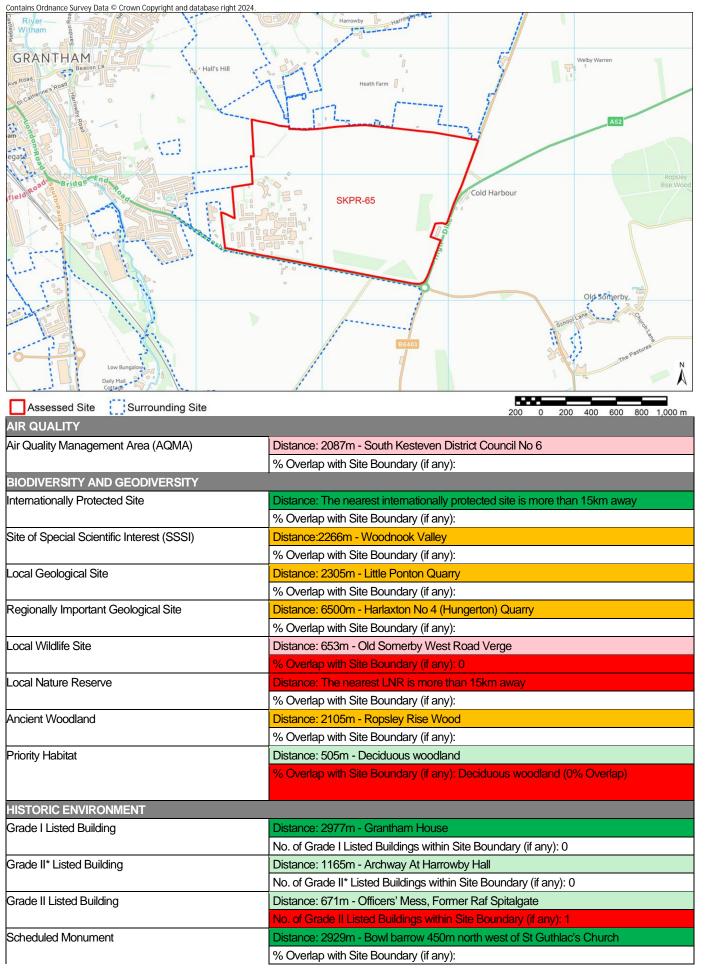

| AECOM ID   | SKDC Site Code | Location | Site Name                                                 |
|------------|----------------|----------|-----------------------------------------------------------|
| Sub-Region | al Centre      |          |                                                           |
| 001        | SKPR-17        | Grantham | Land at Trent Road                                        |
| 002        | SKPR-18        | Grantham | Land at Greyfairs                                         |
| 003        | SKPR-20        | Grantham | Land at Shaw Road (Larch Close)                           |
| 004        | SKPR-21        | Grantham | Woodlines Timber                                          |
| 005        | SKPR-22        | Grantham | Stonebridge Road, Police Houses                           |
| 006        | SKPR-30        | Grantham | Swingbridge Surgery, Swingbridge Road                     |
| 007        | SKPR-31        | Grantham | Manor Farm, Manthorpe                                     |
| 008        | SKPR-49        | Grantham | Land at the Haverlands, Gonerby Hill Foot<br>Grantham     |
| 009        | SKPR-57        | Grantham | Land at Great Gonerby                                     |
| 010        | SKPR-62        | Grantham | The Grantham Church (VA) High School<br>Playing Fields    |
| 011        | SKPR-65        | Grantham | Prince William of Gloucester Barracks                     |
| 012        | SKPR-73        | Grantham | Land South of Eastwood Drive and north of Bridge End Road |
| 013        | SKPR-80        | Grantham | Land at Tennyson Avenue                                   |
| 014        | SKPR-81        | Grantham | Land off Turnor Road                                      |
| 015        | SKPR-82        | Grantham | Land at Heath Farm (South of Harrowby Lane)               |
| 016        | SKPR-89        | Grantham | Site to the south of Maltings Lane                        |
| 017        | SKPR-96        | Grantham | Land to the North of Harrowby Lane (Larger)               |
| 018        | SKPR-98        | Grantham | Land to the North of Harrowby Lane (Smaller)              |
| 019        | SKPR-100       | Grantham | Land South of Gonerby Lane, West of the A1, Gonerby Moor  |
| 020        | SKPR-101       | Grantham | Land North of A52, West of the A1                         |
| 021        | SKPR-104       | Grantham | Land North of Gorse Lane                                  |
| 022        | SKPR-107       | Grantham | Land off Glaisdale Gardens, Manthorpe                     |