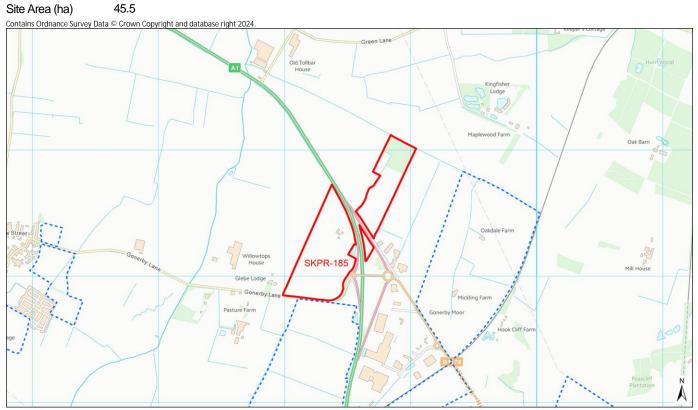

## Table 4.1: Site assessment sheets

| AECOM ID   | SKDC Site Code | Location | Site Name                                                    |
|------------|----------------|----------|--------------------------------------------------------------|
| 023        | SKPR-115       | Grantham | Land to the South of Barrowby Road/The<br>Heathers Care Home |
| 024        | SKPR-116       | Grantham | Land further South of Barrowby Road                          |
| 025        | SKPR-117       | Grantham | Land to the East of Sheepwash Lane                           |
| 026        | SKPR-141       | Grantham | The Former Grantham Church High School, Queensway            |
| 027        | SKPR-175       | Grantham | Land to the rear of Grantham Fire Station,<br>Harlaxton Road |
| 028        | SKPR-179       | Grantham | Land North of Cold Harbour Lane,<br>Grantham                 |
| 029        | SKPR-182       | Grantham | Grantham Oakdale, Gonerby Moor                               |
| 030        | SKPR-185       | Grantham | Land off Gonerby Lane and Great North<br>Road, Gonerby Moor  |
| 031        | SKPR-187       | Grantham | Land at Somerby Hill                                         |
| 032        | SKPR-189       | Grantham | Gorse Lane, Grantham - East                                  |
| 033        | SKPR-190       | Grantham | Gorse Lane, Grantham - West                                  |
| 034        | SKPR-202       | Grantham | Land at Gonerby Lane, Gonerby Moor                           |
| 035        | SKPR-205       | Grantham | Land at Belton Lane, Manthorpe                               |
| 036        | SKPR-215       | Grantham | Land at Mow Beck                                             |
| 037        | SKPR-220       | Grantham | Land North of Gorse Lane and west of the B1174               |
| 038        | SKPR-234       | Grantham | Land to the South of Gorse Lane                              |
| 039        | SKPR-235       | Grantham | Land East of B1174 at Spittlegate Level                      |
| 040        | SKPR-238       | Grantham | Land North of Somerby Hill, west of PWOG Barracks            |
| 041        | SKPR-259       | Grantham | Land Southeast of Houghton Road                              |
| 042        | SKPR-263       | Grantham | Stornoway, Gorse Lane                                        |
| 043        | SKPR-268       | Grantham | Land at Grantham                                             |
| 044        | SKPR-269       | Grantham | Land at Heath Farm (South of Harrowby Lane)                  |
| 045        | SKPR-278       | Grantham | Spitalgate Heath Garden Village                              |
| 046        | SKPR-279       | Grantham | Rectory Farm Grantham (Phase 2)                              |
| 047        | SKPR-280       | Grantham | Rectory Farm Grantham (Phase 3)                              |
| 048        | SKPR-286       | Grantham | Grantham Southern Gateway Strategy<br>Employment Opportunity |
| Market Tow | ns             |          |                                                              |
| 049        | SKPR-7         | Bourne   | Land to the South west of Raymond Mays Way                   |
| 050        | SKPR-53        | Bourne   | Land at Mill Drove                                           |
| 051        | SKPR-59        | Bourne   | Adjacent to Park Farm                                        |
| 052        | SKPR-60        | Bourne   | Land South off Milestone Road                                |
|            |                |          |                                                              |