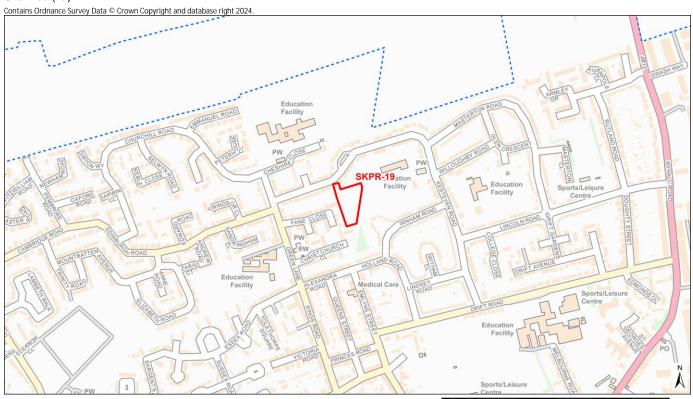

| Conservation Area                            | Distance: 851m - St Annes Conservation Area                                                  |
|----------------------------------------------|----------------------------------------------------------------------------------------------|
|                                              | % Overlap with Site Boundary (if any):                                                       |
| Registered Park and Garden                   | Distance: 1214m - Belton House                                                               |
|                                              | % Overlap with Site Boundary (if any):                                                       |
| LANDSCAPE                                    |                                                                                              |
| Tree Preservation Order (TPO)                | Distance: 617m - 86-Grantham (Harrowby Hall)                                                 |
|                                              | No. of TPO's within Site Boundary (if any): 0                                                |
|                                              |                                                                                              |
| Flood Zone 2                                 | Distance: 849                                                                                |
|                                              | % Overlap with Site Boundary (if any):                                                       |
| Flood Zone 3                                 | Distance: 850                                                                                |
|                                              | % Overlap with Site Boundary (if any):                                                       |
| LAND, SOIL, AND WATER RESOURCES              |                                                                                              |
| Agricultural Land Classification – Grade I   | % Overlap with Site Boundary (if any): No Overlap with Grade 1 Agricultural Land             |
| Agricultural Land Classification – Grade II  | % Overlap with Site Boundary (if any): No Overlap with Grade 2 Agricultural Land             |
| Agricultural Land Classification – Grade III | % Overlap with Site Boundary (if any): No Overlap with Grade 3 Agricultural Land             |
| Mineral Safeguarding Area                    | % Overlap with Site Boundary (if any): Limestone Mineral Safeguarding Area (100%<br>Overlap) |
| Mineral Consultation Area                    | % Overlap with Site Boundary (if any):                                                       |
|                                              |                                                                                              |
| River                                        | Distance: 825m                                                                               |
|                                              | % Overlap with Site Boundary (if any):                                                       |
| Source Protection Zone                       | % Overlap with Site Boundary (if any): No overlap with Source Protection Zones               |
| COMMUNITY WELLBEING                          |                                                                                              |
| Employment Site                              | Distance: 2779m - SKLP323                                                                    |
|                                              | % Overlap with Site Boundary (if any):                                                       |
| Primary Service - Shop                       | Distance: 427m                                                                               |
|                                              | No. of Shops within Site Boundary (if any): 0                                                |
| Primary Service – Primary School             | Distance: 550m                                                                               |
|                                              | No. of Primary Schools within Site Boundary (if any): 0                                      |
| Primary Service – Secondary School/College   | Distance: 537m                                                                               |
|                                              | No. of Secondary Schools/Colleges within Site Boundary (if any): 0                           |
| Primary Service – Surgery                    | Distance: 466m                                                                               |
|                                              | No. of Surgeries within Site Boundary (if any): 0                                            |
| Town Centre                                  | Distance: 1460m - Grantham Town Centre                                                       |
|                                              | % Overlap with Site Boundary (if any):                                                       |
| Open Space                                   | Distance: 130m - Uplands Drive                                                               |
|                                              | % Overlap with Site Boundary (if any):                                                       |
| TRANSPORTATION                               |                                                                                              |
| Bus Route                                    | Distance: 352m                                                                               |
| Bus Stop                                     | Distance: 381m                                                                               |
|                                              | No. of Bus Stops within Site Boundary (if any): 0                                            |
| Train Station                                | Distance: 2032m                                                                              |
|                                              | No. of Train Stations within Site Boundary (if any): 0                                       |
| Public Right of Way (PROW)                   | Distance: 78m - Back of Brittain Lane/Uplands Drive                                          |