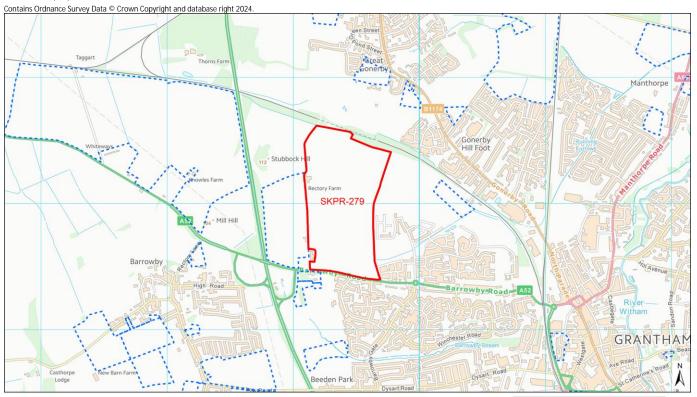

## Table 4.1: Site assessment sheets

| AECOM ID   | SKDC Site Code | Location | Site Name                                                    |
|------------|----------------|----------|--------------------------------------------------------------|
| 023        | SKPR-115       | Grantham | Land to the South of Barrowby Road/The<br>Heathers Care Home |
| 024        | SKPR-116       | Grantham | Land further South of Barrowby Road                          |
| 025        | SKPR-117       | Grantham | Land to the East of Sheepwash Lane                           |
| 026        | SKPR-141       | Grantham | The Former Grantham Church High School, Queensway            |
| 027        | SKPR-175       | Grantham | Land to the rear of Grantham Fire Station,<br>Harlaxton Road |
| 028        | SKPR-179       | Grantham | Land North of Cold Harbour Lane,<br>Grantham                 |
| 029        | SKPR-182       | Grantham | Grantham Oakdale, Gonerby Moor                               |
| 030        | SKPR-185       | Grantham | Land off Gonerby Lane and Great North<br>Road, Gonerby Moor  |
| 031        | SKPR-187       | Grantham | Land at Somerby Hill                                         |
| 032        | SKPR-189       | Grantham | Gorse Lane, Grantham - East                                  |
| 033        | SKPR-190       | Grantham | Gorse Lane, Grantham - West                                  |
| 034        | SKPR-202       | Grantham | Land at Gonerby Lane, Gonerby Moor                           |
| 035        | SKPR-205       | Grantham | Land at Belton Lane, Manthorpe                               |
| 036        | SKPR-215       | Grantham | Land at Mow Beck                                             |
| 037        | SKPR-220       | Grantham | Land North of Gorse Lane and west of the B1174               |
| 038        | SKPR-234       | Grantham | Land to the South of Gorse Lane                              |
| 039        | SKPR-235       | Grantham | Land East of B1174 at Spittlegate Level                      |
| 040        | SKPR-238       | Grantham | Land North of Somerby Hill, west of PWOG Barracks            |
| 041        | SKPR-259       | Grantham | Land Southeast of Houghton Road                              |
| 042        | SKPR-263       | Grantham | Stornoway, Gorse Lane                                        |
| 043        | SKPR-268       | Grantham | Land at Grantham                                             |
| 044        | SKPR-269       | Grantham | Land at Heath Farm (South of Harrowby Lane)                  |
| 045        | SKPR-278       | Grantham | Spitalgate Heath Garden Village                              |
| 046        | SKPR-279       | Grantham | Rectory Farm Grantham (Phase 2)                              |
| 047        | SKPR-280       | Grantham | Rectory Farm Grantham (Phase 3)                              |
| 048        | SKPR-286       | Grantham | Grantham Southern Gateway Strategy<br>Employment Opportunity |
| Market Tow | ns             |          |                                                              |
| 049        | SKPR-7         | Bourne   | Land to the South west of Raymond Mays Way                   |
| 050        | SKPR-53        | Bourne   | Land at Mill Drove                                           |
| 051        | SKPR-59        | Bourne   | Adjacent to Park Farm                                        |
| 052        | SKPR-60        | Bourne   | Land South off Milestone Road                                |
|            |                |          |                                                              |