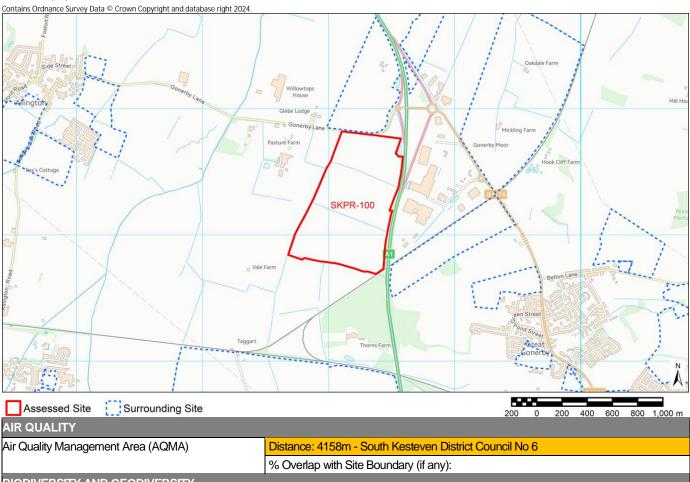

| AECOM ID   | SKDC Site Code | Location | Site Name                                                 |
|------------|----------------|----------|-----------------------------------------------------------|
| Sub-Region | al Centre      |          |                                                           |
| 001        | SKPR-17        | Grantham | Land at Trent Road                                        |
| 002        | SKPR-18        | Grantham | Land at Greyfairs                                         |
| 003        | SKPR-20        | Grantham | Land at Shaw Road (Larch Close)                           |
| 004        | SKPR-21        | Grantham | Woodlines Timber                                          |
| 005        | SKPR-22        | Grantham | Stonebridge Road, Police Houses                           |
| 006        | SKPR-30        | Grantham | Swingbridge Surgery, Swingbridge Road                     |
| 007        | SKPR-31        | Grantham | Manor Farm, Manthorpe                                     |
| 008        | SKPR-49        | Grantham | Land at the Haverlands, Gonerby Hill Foot<br>Grantham     |
| 009        | SKPR-57        | Grantham | Land at Great Gonerby                                     |
| 010        | SKPR-62        | Grantham | The Grantham Church (VA) High School<br>Playing Fields    |
| 011        | SKPR-65        | Grantham | Prince William of Gloucester Barracks                     |
| 012        | SKPR-73        | Grantham | Land South of Eastwood Drive and north of Bridge End Road |
| 013        | SKPR-80        | Grantham | Land at Tennyson Avenue                                   |
| 014        | SKPR-81        | Grantham | Land off Turnor Road                                      |
| 015        | SKPR-82        | Grantham | Land at Heath Farm (South of Harrowby Lane)               |
| 016        | SKPR-89        | Grantham | Site to the south of Maltings Lane                        |
| 017        | SKPR-96        | Grantham | Land to the North of Harrowby Lane (Larger)               |
| 018        | SKPR-98        | Grantham | Land to the North of Harrowby Lane (Smaller)              |
| 019        | SKPR-100       | Grantham | Land South of Gonerby Lane, West of the A1, Gonerby Moor  |
| 020        | SKPR-101       | Grantham | Land North of A52, West of the A1                         |
| 021        | SKPR-104       | Grantham | Land North of Gorse Lane                                  |
| 022        | SKPR-107       | Grantham | Land off Glaisdale Gardens, Manthorpe                     |