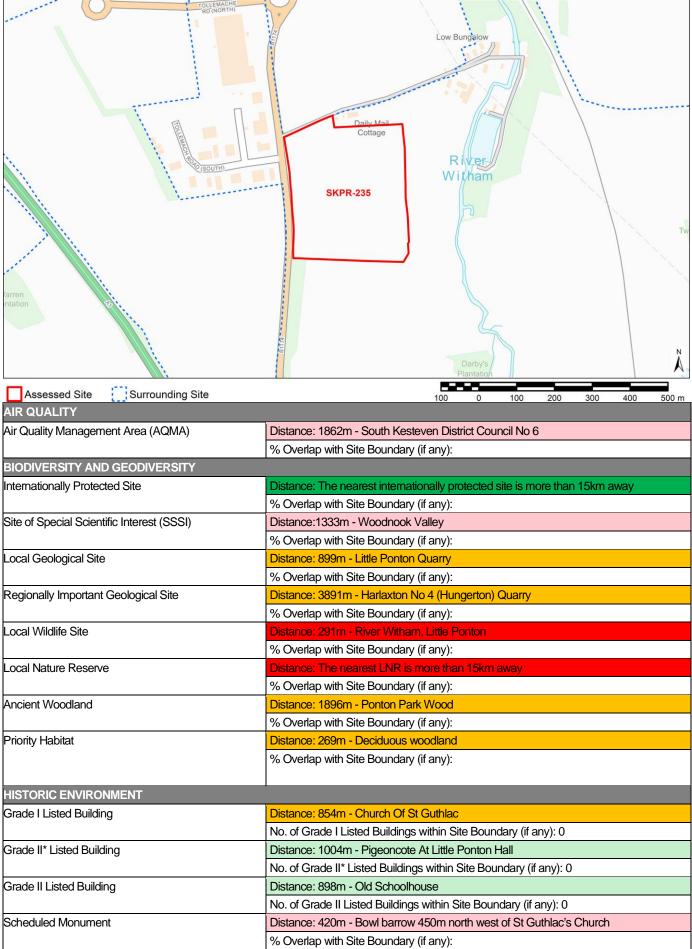

## <u>SKPR-17</u>

| Site Name      | Land at Trent Road |
|----------------|--------------------|
| Site Area (ha) | 0.32               |

| Character Starts         Besiden Park           Earles field         Earles field           Earles field         Earles field </th <th></th> <th></th>                                                                                                                                                                                                                                                                                                                                                                                           |                                                                                                                              |                                                                                                                                                                                                                                                                                                                                                                                                                                                                                                                                                                                                                                                                                                                                                                                                                                                                                                                                                                                                                                                                                                                                                                                                                                                                                                                                                                                                                                                                                                                                                                                                                                                                                                                                                                                                                                                                                                                                                                                                                                                                                                                                                                                                                                                                                                                                                                                                                                                                                                                                                                                                                                                                                                                                                                                                                                                                                                                             |
|------------------------------------------------------------------------------------------------------------------------------------------------------------------------------------------------------------------------------------------------------------------------------------------------------------------------------------------------------------------------------------------------------------------------------------------------------------------------------------------------------------------------------------------------------------------------------------------------------------------------------------------------------------------------------------------------------------------------------------------------------------------------------------------------------------------------------------------------------------------------------------------------------------------------------------------------------------------------------------------------------------------------------------------------------------------------------------------------------------------------------------------------------------------------------------------------------------------------------------------------------------------------------------------------------------------------------------------------------------------------------------------------------------------------------------------------------------------------------------------------------------------------------------------------------------------------------------------------------|------------------------------------------------------------------------------------------------------------------------------|-----------------------------------------------------------------------------------------------------------------------------------------------------------------------------------------------------------------------------------------------------------------------------------------------------------------------------------------------------------------------------------------------------------------------------------------------------------------------------------------------------------------------------------------------------------------------------------------------------------------------------------------------------------------------------------------------------------------------------------------------------------------------------------------------------------------------------------------------------------------------------------------------------------------------------------------------------------------------------------------------------------------------------------------------------------------------------------------------------------------------------------------------------------------------------------------------------------------------------------------------------------------------------------------------------------------------------------------------------------------------------------------------------------------------------------------------------------------------------------------------------------------------------------------------------------------------------------------------------------------------------------------------------------------------------------------------------------------------------------------------------------------------------------------------------------------------------------------------------------------------------------------------------------------------------------------------------------------------------------------------------------------------------------------------------------------------------------------------------------------------------------------------------------------------------------------------------------------------------------------------------------------------------------------------------------------------------------------------------------------------------------------------------------------------------------------------------------------------------------------------------------------------------------------------------------------------------------------------------------------------------------------------------------------------------------------------------------------------------------------------------------------------------------------------------------------------------------------------------------------------------------------------------------------------------|
| Assessed Site       Surrounding Site         AR QUALITY         Air Quality Management Area (AQMA)       Distance: 1415m - South Kesteven District Council No 6         % Overlap with Site Boundary (if any):         BIODIVERSITY AND GEODIVERSITY         Internationally Protected Site       Distance: The nearest internationally protected site is more than 15km away         % Overlap with Site Boundary (if any):       Distance: 4239m - Woodnook Valley         % Overlap with Site Boundary (if any):       Distance: 3020m - Little Ponton Quary         % Overlap with Site Boundary (if any):       Local Geological Site         Øistance: 3974m - Harlaxton No 4 (H-Ingerton) Quary       % Overlap with Site Boundary (if any):         Local Wildlife Site       Distance: 1659m - Harlaxton No 4 (H-Ingerton) Quary         % Overlap with Site Boundary (if any):       Distance: 1659m - Harlaxton Wood         % Overlap with Site Boundary (if any):       Distance: 1659m - Harlaxton Wood         % Overlap with Site Boundary (if any):       Distance: The nearest LNR is more than 15km away         % Overlap with Site Boundary (if any):       Distance: 1659m - Harlaxton Wood         % Overlap with Site Boundary (if any):       Distance: The nearest LNR is more than 15km away         % Overlap with Site Boundary (if any):       Distance: 1659m - Harlaxton Wood         % Overlap with Site Boundary (if any):       Distance: 462m - Deciduous                                                                                                        |                                                                                                                              | e ducation<br>Facility<br>Belling<br>Belling<br>Belling<br>Belling<br>Belling<br>Belling<br>Belling<br>Belling<br>Belling<br>Belling<br>Belling<br>Belling<br>Belling<br>Belling<br>Belling<br>Belling<br>Belling<br>Belling<br>Belling<br>Belling<br>Belling<br>Belling<br>Belling<br>Belling<br>Belling<br>Belling<br>Belling<br>Belling<br>Belling<br>Belling<br>Belling<br>Belling<br>Belling<br>Belling<br>Belling<br>Belling<br>Belling<br>Belling<br>Belling<br>Belling<br>Belling<br>Belling<br>Belling<br>Belling<br>Belling<br>Belling<br>Belling<br>Belling<br>Belling<br>Belling<br>Belling<br>Belling<br>Belling<br>Belling<br>Belling<br>Belling<br>Belling<br>Belling<br>Belling<br>Belling<br>Belling<br>Belling<br>Belling<br>Belling<br>Belling<br>Belling<br>Belling<br>Belling<br>Belling<br>Belling<br>Belling<br>Belling<br>Belling<br>Belling<br>Belling<br>Belling<br>Belling<br>Belling<br>Belling<br>Belling<br>Belling<br>Belling<br>Belling<br>Belling<br>Belling<br>Belling<br>Belling<br>Belling<br>Belling<br>Belling<br>Belling<br>Belling<br>Belling<br>Belling<br>Belling<br>Belling<br>Belling<br>Belling<br>Belling<br>Belling<br>Belling<br>Belling<br>Belling<br>Belling<br>Belling<br>Belling<br>Belling<br>Belling<br>Belling<br>Belling<br>Belling<br>Belling<br>Belling<br>Belling<br>Belling<br>Belling<br>Belling<br>Belling<br>Belling<br>Belling<br>Belling<br>Belling<br>Belling<br>Belling<br>Belling<br>Belling<br>Belling<br>Belling<br>Belling<br>Belling<br>Belling<br>Belling<br>Belling<br>Belling<br>Belling<br>Belling<br>Belling<br>Belling<br>Belling<br>Belling<br>Belling<br>Belling<br>Belling<br>Belling<br>Belling<br>Belling<br>Belling<br>Belling<br>Belling<br>Belling<br>Belling<br>Belling<br>Belling<br>Belling<br>Belling<br>Belling<br>Belling<br>Belling<br>Belling<br>Belling<br>Belling<br>Belling<br>Belling<br>Belling<br>Belling<br>Belling<br>Belling<br>Belling<br>Belling<br>Belling<br>Belling<br>Belling<br>Belling<br>Belling<br>Belling<br>Belling<br>Belling<br>Belling<br>Belling<br>Belling<br>Belling<br>Belling<br>Belling<br>Belling<br>Belling<br>Belling<br>Belling<br>Belling<br>Belling<br>Belling<br>Belling<br>Belling<br>Belling<br>Belling<br>Belling<br>Belling<br>Belling<br>Belling<br>Belling<br>Belling<br>Belling<br>Belling<br>Belling<br>Belling<br>Belling<br>Belling<br>Belling<br>Belling<br>Belling<br>Belling<br>Belling<br>Belling<br>Belling<br>Belling<br>Belling<br>Belling<br>Belling<br>Belling<br>Belling<br>Belling<br>Belling<br>Belling<br>Belling<br>Belling<br>Belling<br>Belling<br>Belling<br>Belling<br>Belling<br>Belling<br>Belling<br>Belling<br>Belling<br>Belling<br>Belling<br>Belling<br>Belling<br>Belling<br>Belling<br>Belling<br>Belling<br>Belling<br>Belling<br>Belling<br>Belling<br>Belling<br>Belling<br>Belling<br>Belling<br>Belling<br>Belling<br>Belling<br>Belling<br>Be |
| AIR QUALITY         Distance: 1415m - South Kesteven District Council No 6           Air Quality Management Area (AQMA)         Distance: 1415m - South Kesteven District Council No 6           % Overlap with Site Boundary (if any):         BIODIVERSITY AND GEODIVERSITY           Internationally Protected Site         Distance: The nearest internationally protected site is more than 15km away           % Overlap with Site Boundary (if any):         Distance: 3802m - Woodnook Valley           % Overlap with Site Boundary (if any):         Distance: 3802m - Little Ponton Quarry           % Overlap with Site Boundary (if any):         Distance: 3974m - Harlaxton No 4 (Hungerton) Quarry           % Overlap with Site Boundary (if any):         Distance: 3659m - Harlaxton No 4 (Hungerton) Quarry           % Overlap with Site Boundary (if any):         Distance: 1659m - Harlaxton No 4           Local Wildlife Site         Distance: 1659m - Harlaxton No 4           % Overlap with Site Boundary (if any):         Distance: 1659m - Harlaxton Wood           % Overlap with Site Boundary (if any):         Distance: 1659m - Harlaxton Wood           % Overlap with Site Boundary (if any):         Distance: 1659m - Harlaxton Wood           % Overlap with Site Boundary (if any):         Distance: 1659m - Harlaxton Wood           % Overlap with Site Boundary (if any):         Distance: 1659m - Harlaxton Wood           % Overlap with Site Boundary (if any):         Distance: 1659m - Har                                                    |                                                                                                                              | CAP 13 Education                                                                                                                                                                                                                                                                                                                                                                                                                                                                                                                                                                                                                                                                                                                                                                                                                                                                                                                                                                                                                                                                                                                                                                                                                                                                                                                                                                                                                                                                                                                                                                                                                                                                                                                                                                                                                                                                                                                                                                                                                                                                                                                                                                                                                                                                                                                                                                                                                                                                                                                                                                                                                                                                                                                                                                                                                                                                                                            |
| Air Quality Management Area (AQMA)       Distance: 1415m - South Kesteven District Council No 6         % Overlap with Site Boundary (if any):         BIODIVERSITY AND GEODIVERSITY         Internationally Protected Site       Distance: The nearest internationally protected site is more than 15km away         % Overlap with Site Boundary (if any):       Distance: 4239m - Woodnook Valley         % Overlap with Site Boundary (if any):       Distance: 3802m - Little Ponton Quarry         % Overlap with Site Boundary (if any):       Distance: 3802m - Little Ponton Quarry         % Overlap with Site Boundary (if any):       Distance: 3802m - Little Ponton Quarry         % Overlap with Site Boundary (if any):       Distance: 3974m - Harlaxton No 4 (Hungerton) Quarry         % Overlap with Site Boundary (if any):       Distance: 1659m - Harlaxton No 4 (Hungerton) Quarry         % Overlap with Site Boundary (if any):       Distance: 1659m - Harlaxton No 4 (Hungerton) Quarry         % Overlap with Site Boundary (if any):       Distance: 1659m - Harlaxton Wood         % Overlap with Site Boundary (if any):       Distance: 1659m - Harlaxton Wood         Ancient Woodland       Distance: 1659m - Harlaxton Wood         % Overlap with Site Boundary (if any):       Distance: 1659m - Harlaxton Wood         Priority Habitat       Distance: 1626m - Deciduous woodland         % Overlap with Site Boundary (if any):       Distance: 1626m - Deciduous woodland                                                                                  |                                                                                                                              | 100 0 100 200 300 400 500 m                                                                                                                                                                                                                                                                                                                                                                                                                                                                                                                                                                                                                                                                                                                                                                                                                                                                                                                                                                                                                                                                                                                                                                                                                                                                                                                                                                                                                                                                                                                                                                                                                                                                                                                                                                                                                                                                                                                                                                                                                                                                                                                                                                                                                                                                                                                                                                                                                                                                                                                                                                                                                                                                                                                                                                                                                                                                                                 |
| % Overlap with Site Boundary (if any):         BIODIVERSITY AND GEODIVERSITY         Internationally Protected Site       Distance: The nearest internationally protected site is more than 15km away         % Overlap with Site Boundary (if any):       Site of Special Scientific Interest (SSSI)         Distance: 4239m - Woodnook Valley       % Overlap with Site Boundary (if any):         Local Geological Site       Distance: 3802m - Little Ponton Quarry         % Overlap with Site Boundary (if any):       Distance: 3802m - Little Ponton Quarry         % Overlap with Site Boundary (if any):       Distance: 3974m - Harlaxton No 4 (Hungerton) Quarry         % Overlap with Site Boundary (if any):       Distance: 1659m - Harlaxton Wood         Local Nature Reserve       Distance: 1659m - Harlaxton Wood         % Overlap with Site Boundary (if any):       Distance: 1659m - Harlaxton Wood         Ancient Woodland       Distance: 1659m - Harlaxton Wood         % Overlap with Site Boundary (if any):       Distance: 1659m - Harlaxton Wood         % Overlap with Site Boundary (if any):       Distance: 1659m - Harlaxton Wood         % Overlap with Site Boundary (if any):       Distance: 1659m - Harlaxton Wood         % Overlap with Site Boundary (if any):       Distance: 1659m - Harlaxton Wood         % Overlap with Site Boundary (if any):       Distance: 4659m - Deciduous woodland         % Overlap with Site Boundary (if any):<                                                                                                       |                                                                                                                              |                                                                                                                                                                                                                                                                                                                                                                                                                                                                                                                                                                                                                                                                                                                                                                                                                                                                                                                                                                                                                                                                                                                                                                                                                                                                                                                                                                                                                                                                                                                                                                                                                                                                                                                                                                                                                                                                                                                                                                                                                                                                                                                                                                                                                                                                                                                                                                                                                                                                                                                                                                                                                                                                                                                                                                                                                                                                                                                             |
| BIODIVERSITY AND GEODIVERSITY           Internationally Protected Site         Distance: The nearest internationally protected site is more than 15km away<br>% Overlap with Site Boundary (if any):           Site of Special Scientific Interest (SSSI)         Distance: 4239m - Woodnook Valley<br>% Overlap with Site Boundary (if any):           Local Geological Site         Distance: 3802m - Little Ponton Quarry<br>% Overlap with Site Boundary (if any):           Regionally Important Geological Site         Distance: 3974m - Harlaxton No 4 (Hungerton) Quarry<br>% Overlap with Site Boundary (if any):           Local Wildlife Site         Distance: 1659m - Harlaxton Wood                                                                                                                                                                                                                                                                                                                                                                                                                                                                                                                                                                                                                                                                                                                                                                                                                                                                                                   | Air Quality Management Area (AQMA)                                                                                           |                                                                                                                                                                                                                                                                                                                                                                                                                                                                                                                                                                                                                                                                                                                                                                                                                                                                                                                                                                                                                                                                                                                                                                                                                                                                                                                                                                                                                                                                                                                                                                                                                                                                                                                                                                                                                                                                                                                                                                                                                                                                                                                                                                                                                                                                                                                                                                                                                                                                                                                                                                                                                                                                                                                                                                                                                                                                                                                             |
| Internationally Protected Site         Distance: The nearest internationally protected site is more than 15km away           % Overlap with Site Boundary (if any):         Distance:4239m - Woodnook Valley           % Overlap with Site Boundary (if any):         Distance:4239m - Woodnook Valley           % Overlap with Site Boundary (if any):         Distance:3022m - Little Ponton Quarry           % Overlap with Site Boundary (if any):         Distance: 3974m - Harlaxton No 4 (Hungerton) Quarry           % Overlap with Site Boundary (if any):         Distance: 1659m - Harlaxton No 4 (Hungerton) Quarry           % Overlap with Site Boundary (if any):         Distance: 1659m - Harlaxton Wood           Local Wildlife Site         Distance: The nearest LNR is more than 15km away           % Overlap with Site Boundary (if any):         Dostance: 1659m - Harlaxton Wood           Local Nature Reserve         Distance: 1659m - Harlaxton Wood           % Overlap with Site Boundary (if any):         Distance: 1659m - Harlaxton Wood           Ancient Woodland         Distance: 1659m - Harlaxton Wood           % Overlap with Site Boundary (if any):         Distance: 462m - Deciduous woodland           % Overlap with Site Boundary (if any):         Distance: 1659m - Harlaxton Wood           % Overlap with Site Boundary (if any):         Distance: 462m - Deciduous woodland           % Overlap with Site Boundary (if any):         Distance: 1846m - Angel And Royal Hotel </th <th></th> <th>% Overlap with Site Boundary (if any):</th> |                                                                                                                              | % Overlap with Site Boundary (if any):                                                                                                                                                                                                                                                                                                                                                                                                                                                                                                                                                                                                                                                                                                                                                                                                                                                                                                                                                                                                                                                                                                                                                                                                                                                                                                                                                                                                                                                                                                                                                                                                                                                                                                                                                                                                                                                                                                                                                                                                                                                                                                                                                                                                                                                                                                                                                                                                                                                                                                                                                                                                                                                                                                                                                                                                                                                                                      |
| % Overlap with Site Boundary (if any):         Site of Special Scientific Interest (SSSI)         Distance:4239m - Woodnook Valley         % Overlap with Site Boundary (if any):         Local Geological Site         Distance:3802m - Little Ponton Quarry         % Overlap with Site Boundary (if any):         Regionally Important Geological Site         Distance:3974m - Harlaxton No 4 (Hungerton) Quarry         % Overlap with Site Boundary (if any):         Local Wildlife Site         Distance: 1659m - Harlaxton Wood         % Overlap with Site Boundary (if any):         Local Nature Reserve         Distance: 1659m - Harlaxton Wood         % Overlap with Site Boundary (if any):         Local Nature Reserve         Distance: 1659m - Harlaxton Wood         % Overlap with Site Boundary (if any):         Ancient Woodland       Distance: 1659m - Harlaxton Wood         % Overlap with Site Boundary (if any):         Priority Habitat       Distance: 1659m - Harlaxton Wood         % Overlap with Site Boundary (if any):         Itstop: Local Villoling       Distance: 1659m - Harlaxton Wood         % Overlap with Site Boundary (if any):       Distance: 1659m - Harlaxton Wood         % Overlap with Site Boundary (if any):       Distance: 1659m - Harlaxton Wood         % Overlap with Site                                                                                                                                                                                                                                                       |                                                                                                                              |                                                                                                                                                                                                                                                                                                                                                                                                                                                                                                                                                                                                                                                                                                                                                                                                                                                                                                                                                                                                                                                                                                                                                                                                                                                                                                                                                                                                                                                                                                                                                                                                                                                                                                                                                                                                                                                                                                                                                                                                                                                                                                                                                                                                                                                                                                                                                                                                                                                                                                                                                                                                                                                                                                                                                                                                                                                                                                                             |
| Site of Special Scientific Interest (SSSI)       Distance:4239m - Woodnook Valley         % Overlap with Site Boundary (if any):       Distance: 3802m - Little Ponton Quarry         % Overlap with Site Boundary (if any):       Distance: 3802m - Little Ponton Quarry         % Overlap with Site Boundary (if any):       Distance: 3974m - Harlaxton No 4 (Hungerton) Quarry         % Overlap with Site Boundary (if any):       Distance: 1659m - Harlaxton No 4 (Hungerton) Quarry         % Overlap with Site Boundary (if any):       Distance: 1659m - Harlaxton Wood         % Overlap with Site Boundary (if any):       Distance: 1659m - Harlaxton Wood         % Overlap with Site Boundary (if any):       Distance: 1659m - Harlaxton Wood         Ancient Woodland       Distance: 1659m - Harlaxton Wood         % Overlap with Site Boundary (if any):       Distance: 1659m - Harlaxton Wood         % Overlap with Site Boundary (if any):       Distance: 1659m - Harlaxton Wood         % Overlap with Site Boundary (if any):       Distance: 1659m - Harlaxton Wood         % Overlap with Site Boundary (if any):       Distance: 462m - Deciduous woodland         % Overlap with Site Boundary (if any):       Distance: 462m - Deciduous woodland         % Overlap with Site Boundary (if any):       Distance: 1846m - Angel And Royal Hotel         No. of Grade I Listed Building       Distance: 1793m - George Hotel         No. of Grade II Listed Buildings within Site                                                                                      | Internationally Protected Site                                                                                               |                                                                                                                                                                                                                                                                                                                                                                                                                                                                                                                                                                                                                                                                                                                                                                                                                                                                                                                                                                                                                                                                                                                                                                                                                                                                                                                                                                                                                                                                                                                                                                                                                                                                                                                                                                                                                                                                                                                                                                                                                                                                                                                                                                                                                                                                                                                                                                                                                                                                                                                                                                                                                                                                                                                                                                                                                                                                                                                             |
| % Overlap with Site Boundary (if any):         Local Geological Site       Distance: 3802m - Little Ponton Quarry         % Overlap with Site Boundary (if any):         Regionally Important Geological Site       Distance: 3974m - Harlaxton No 4 (Hungerton) Quarry         % Overlap with Site Boundary (if any):         Local Wildlife Site       Distance: 1659m - Harlaxton No 4 (Hungerton) Quarry         % Overlap with Site Boundary (if any):         Local Nature Reserve       Distance: 1659m - Harlaxton Wood         % Overlap with Site Boundary (if any):         Local Nature Reserve       Distance: The nearest LNR is more than 15km away         % Overlap with Site Boundary (if any):         Ancient Woodland       Distance: 1659m - Harlaxton Wood         % Overlap with Site Boundary (if any):         Priority Habitat       Distance: 1659m - Harlaxton Wood         % Overlap with Site Boundary (if any):         Priority Habitat       Distance: 1659m - Harlaxton Wood         % Overlap with Site Boundary (if any):         HISTORIC ENVIRONMENT         Grade I Listed Building       Distance: 1846m - Angel And Royal Hotel         No. of Grade I Listed Building       Distance: 1793m - George Hotel         No. of Grade II* Listed Buildings within Site Boundary (if any): 0       Distance: 1793m - George Hotel         No. of Grade II Listed Buildings within Site                                                                                                                                                                           | Site of Spacial Scientific Interact (SSSI)                                                                                   |                                                                                                                                                                                                                                                                                                                                                                                                                                                                                                                                                                                                                                                                                                                                                                                                                                                                                                                                                                                                                                                                                                                                                                                                                                                                                                                                                                                                                                                                                                                                                                                                                                                                                                                                                                                                                                                                                                                                                                                                                                                                                                                                                                                                                                                                                                                                                                                                                                                                                                                                                                                                                                                                                                                                                                                                                                                                                                                             |
| Local Geological Site         Distance: 3802m - Little Ponton Quary           % Overlap with Site Boundary (if any):           Regionally Important Geological Site         Distance: 3974m - Harlaxton No 4 (Hungerton) Quary           % Overlap with Site Boundary (if any):         Distance: 1659m - Harlaxton Wood           % Overlap with Site Boundary (if any):         Distance: 1659m - Harlaxton Wood           % Overlap with Site Boundary (if any):         Distance: 1659m - Harlaxton Wood           % Overlap with Site Boundary (if any):         Distance: The nearest LNR is more than 15km away           % Overlap with Site Boundary (if any):         Distance: 1659m - Harlaxton Wood           Ancient Woodland         Distance: 1659m - Harlaxton Wood           % Overlap with Site Boundary (if any):         Distance: 1659m - Harlaxton Wood           % Overlap with Site Boundary (if any):         Distance: 1659m - Harlaxton Wood           % Overlap with Site Boundary (if any):         Overlap with Site Boundary (if any):           Priority Habitat         Distance: 1659m - Deciduous woodland           % Overlap with Site Boundary (if any):         Overlap with Site Boundary (if any):           Grade I Listed Building         Distance: 1846m - Angel And Royal Hotel           No. of Grade I Listed Buildings within Site Boundary (if any): 0         Distance: 1793m - George Hotel           No. of Grade II* Listed Buildings within Site Boundary (if any): 0 <td>Sile of Special Scientific Interest (SSSI)</td> <td></td>          | Sile of Special Scientific Interest (SSSI)                                                                                   |                                                                                                                                                                                                                                                                                                                                                                                                                                                                                                                                                                                                                                                                                                                                                                                                                                                                                                                                                                                                                                                                                                                                                                                                                                                                                                                                                                                                                                                                                                                                                                                                                                                                                                                                                                                                                                                                                                                                                                                                                                                                                                                                                                                                                                                                                                                                                                                                                                                                                                                                                                                                                                                                                                                                                                                                                                                                                                                             |
| % Overlap with Site Boundary (if any):         Regionally Important Geological Site       Distance: 3974m - Harlaxton No 4 (Hungerton) Quarry         % Overlap with Site Boundary (if any):       Distance: 1659m - Harlaxton Wood         Local Wildlife Site       Distance: 1659m - Harlaxton Wood         % Overlap with Site Boundary (if any):       Distance: 1659m - Harlaxton Wood         Local Nature Reserve       Distance: The nearest LNR is more than 15km away         % Overlap with Site Boundary (if any):       Distance: 1659m - Harlaxton Wood         Ancient Woodland       Distance: 1659m - Harlaxton Wood         % Overlap with Site Boundary (if any):       Distance: 1659m - Harlaxton Wood         Priority Habitat       Distance: 462m - Deciduous woodland         % Overlap with Site Boundary (if any):       Distance: 462m - Deciduous woodland         % Overlap with Site Boundary (if any):       Distance: 1846m - Angel And Royal Hotel         Reader Listed Building       Distance: 1846m - Angel And Royal Hotel         No. of Grade I Listed Buildings within Site Boundary (if any): 0       Grade I Listed Building         Grade II* Listed Building       Distance: 1793m - George Hotel         No. of Grade II Listed Buildings within Site Boundary (if any): 0       Grade II* Listed Buildings within Site Boundary (if any): 0                                                                                                                                                                                                         | Local Geological Site                                                                                                        |                                                                                                                                                                                                                                                                                                                                                                                                                                                                                                                                                                                                                                                                                                                                                                                                                                                                                                                                                                                                                                                                                                                                                                                                                                                                                                                                                                                                                                                                                                                                                                                                                                                                                                                                                                                                                                                                                                                                                                                                                                                                                                                                                                                                                                                                                                                                                                                                                                                                                                                                                                                                                                                                                                                                                                                                                                                                                                                             |
| Regionally Important Geological Site       Distance: 3974m - Harlaxton No 4 (Hungerton) Quarry         % Overlap with Site Boundary (if any):         Local Wildlife Site       Distance: 1659m - Harlaxton Wood         % Overlap with Site Boundary (if any):         Local Nature Reserve       Distance: The nearest LNR is more than 15km away         % Overlap with Site Boundary (if any):         Ancient Woodland       Distance: 1659m - Harlaxton Wood         % Overlap with Site Boundary (if any):         Priority Habitat       Distance: 1659m - Harlaxton Wood         % Overlap with Site Boundary (if any):         Priority Habitat       Distance: 1659m - Harlaxton Wood         % Overlap with Site Boundary (if any):         Priority Habitat       Distance: 1659m - Deciduous woodland         % Overlap with Site Boundary (if any):         HISTORIC ENVIRONMENT         Grade I Listed Building       Distance: 1846m - Angel And Royal Hotel         No. of Grade I Listed Buildings within Site Boundary (if any): 0       Grade I Listed Buildings within Site Boundary (if any): 0         Grade II* Listed Building       Distance: 1793m - George Hotel       No. of Grade II* Listed Buildings within Site Boundary (if any): 0         Grade II Listed Building       Distance: 1052m - Harlaxton Lower Lodge Farmhouse       Distance: 1052m - Harlaxton Lower Lodge Farmhouse                                                                                                                                                                              |                                                                                                                              |                                                                                                                                                                                                                                                                                                                                                                                                                                                                                                                                                                                                                                                                                                                                                                                                                                                                                                                                                                                                                                                                                                                                                                                                                                                                                                                                                                                                                                                                                                                                                                                                                                                                                                                                                                                                                                                                                                                                                                                                                                                                                                                                                                                                                                                                                                                                                                                                                                                                                                                                                                                                                                                                                                                                                                                                                                                                                                                             |
| % Overlap with Site Boundary (if any):         Local Wildlife Site       Distance: 1659m - Harlaxton Wood         % Overlap with Site Boundary (if any):         Local Nature Reserve       Distance: The nearest LNR is more than 15km away         % Overlap with Site Boundary (if any):         Ancient Woodland       Distance: 1659m - Harlaxton Wood         % Overlap with Site Boundary (if any):         Ancient Woodland       Distance: 1659m - Harlaxton Wood         % Overlap with Site Boundary (if any):         Priority Habitat       Distance: 462m - Deciduous woodland         % Overlap with Site Boundary (if any):         Priority Habitat       Distance: 462m - Deciduous woodland         % Overlap with Site Boundary (if any):         HISTORIC ENVIRONMENT         Grade I Listed Building       Distance: 1846m - Angel And Royal Hotel         No. of Grade I Listed Buildings within Site Boundary (if any): 0       Distance: 1793m - George Hotel         No. of Grade II* Listed Building       Distance: 1793m - George Hotel         No. of Grade II* Listed Building       Distance: 1052m - Harlaxton Lower Lodge Farmhouse                                                                                                                                                                                                                                                                                                                                                                                                                                | Regionally Important Geological Site                                                                                         |                                                                                                                                                                                                                                                                                                                                                                                                                                                                                                                                                                                                                                                                                                                                                                                                                                                                                                                                                                                                                                                                                                                                                                                                                                                                                                                                                                                                                                                                                                                                                                                                                                                                                                                                                                                                                                                                                                                                                                                                                                                                                                                                                                                                                                                                                                                                                                                                                                                                                                                                                                                                                                                                                                                                                                                                                                                                                                                             |
| Local Wildlife Site       Distance: 1659m - Harlaxton Wood         % Overlap with Site Boundary (if any):         Local Nature Reserve       Distance: The nearest LNR is more than 15km away         % Overlap with Site Boundary (if any):         Ancient Woodland       Distance: 1659m - Harlaxton Wood         % Overlap with Site Boundary (if any):         Priority Habitat       Distance: 1659m - Harlaxton Wood         % Overlap with Site Boundary (if any):         Priority Habitat       Distance: 462m - Deciduous woodland         % Overlap with Site Boundary (if any):         HISTORIC ENVIRONMENT         Grade I Listed Building         Distance: 1793m - George Hotel         No. of Grade I Listed Buildings within Site Boundary (if any): 0         Grade II Listed Building       Distance: 1793m - George Hotel         No. of Grade II* Listed Buildings within Site Boundary (if any): 0         Grade II Listed Building       Distance: 1052m - Harlaxton Lower Lodge Farmhouse                                                                                                                                                                                                                                                                                                                                                                                                                                                                                                                                                                                  |                                                                                                                              |                                                                                                                                                                                                                                                                                                                                                                                                                                                                                                                                                                                                                                                                                                                                                                                                                                                                                                                                                                                                                                                                                                                                                                                                                                                                                                                                                                                                                                                                                                                                                                                                                                                                                                                                                                                                                                                                                                                                                                                                                                                                                                                                                                                                                                                                                                                                                                                                                                                                                                                                                                                                                                                                                                                                                                                                                                                                                                                             |
| % Overlap with Site Boundary (if any):         Local Nature Reserve       Distance: The nearest LNR is more than 15km away         % Overlap with Site Boundary (if any):         Ancient Woodland       Distance: 1659m - Harlaxton Wood         % Overlap with Site Boundary (if any):         Priority Habitat       Distance: 462m - Deciduous woodland         % Overlap with Site Boundary (if any):         Priority Habitat       Distance: 462m - Deciduous woodland         % Overlap with Site Boundary (if any):         HISTORIC ENVIRONMENT         Grade I Listed Building       Distance: 1846m - Angel And Royal Hotel         No. of Grade I Listed Building       Distance: 1793m - George Hotel         No. of Grade II* Listed Building       Distance: 1793m - George Hotel         No. of Grade II* Listed Building       Distance: 1793m - George Hotel         No. of Grade II* Listed Building       Distance: 1793m - George Hotel         No. of Grade II* Listed Buildings within Site Boundary (if any): 0       Distance: 1052m - Harlaxton Lower Lodge Farmhouse                                                                                                                                                                                                                                                                                                                                                                                                                                                                                                     | I ocal Wildlife Site                                                                                                         |                                                                                                                                                                                                                                                                                                                                                                                                                                                                                                                                                                                                                                                                                                                                                                                                                                                                                                                                                                                                                                                                                                                                                                                                                                                                                                                                                                                                                                                                                                                                                                                                                                                                                                                                                                                                                                                                                                                                                                                                                                                                                                                                                                                                                                                                                                                                                                                                                                                                                                                                                                                                                                                                                                                                                                                                                                                                                                                             |
| Local Nature Reserve       Distance: The nearest LNR is more than 15km away         % Overlap with Site Boundary (if any):         Ancient Woodland       Distance: 1659m - Harlaxton Wood         % Overlap with Site Boundary (if any):         Priority Habitat       Distance: 462m - Deciduous woodland         % Overlap with Site Boundary (if any):         Priority Habitat       Distance: 462m - Deciduous woodland         % Overlap with Site Boundary (if any):         HISTORIC ENVIRONMENT         Grade I Listed Building         Distance: 1846m - Angel And Royal Hotel         No. of Grade I Listed Building         Distance: 1793m - George Hotel         No. of Grade II* Listed Building         Distance: 1793m - George Hotel         No. of Grade II* Listed Buildings within Site Boundary (if any): 0         Grade II Listed Building       Distance: 1793m - George Hotel         No. of Grade II* Listed Buildings within Site Boundary (if any): 0         Grade II Listed Building       Distance: 1052m - Harlaxton Lower Lodge Farmhouse                                                                                                                                                                                                                                                                                                                                                                                                                                                                                                                        |                                                                                                                              |                                                                                                                                                                                                                                                                                                                                                                                                                                                                                                                                                                                                                                                                                                                                                                                                                                                                                                                                                                                                                                                                                                                                                                                                                                                                                                                                                                                                                                                                                                                                                                                                                                                                                                                                                                                                                                                                                                                                                                                                                                                                                                                                                                                                                                                                                                                                                                                                                                                                                                                                                                                                                                                                                                                                                                                                                                                                                                                             |
| % Overlap with Site Boundary (if any):         Ancient Woodland       Distance: 1659m - Harlaxton Wood         % Overlap with Site Boundary (if any):         Priority Habitat       Distance: 462m - Deciduous woodland         % Overlap with Site Boundary (if any):         Priority Habitat       Distance: 462m - Deciduous woodland         % Overlap with Site Boundary (if any):         HISTORIC ENVIRONMENT         Grade I Listed Building         Distance: 1846m - Angel And Royal Hotel         No. of Grade I Listed Buildings within Site Boundary (if any): 0         Grade II* Listed Building       Distance: 1793m - George Hotel         No. of Grade II Listed Buildings within Site Boundary (if any): 0       Distance: 1793m - George Hotel         No. of Grade II * Listed Buildings within Site Boundary (if any): 0       Distance: 1793m - George Hotel         No. of Grade II * Listed Buildings within Site Boundary (if any): 0       Distance: 1793m - George Hotel                                                                                                                                                                                                                                                                                                                                                                                                                                                                                                                                                                                              | Local Nature Reserve                                                                                                         |                                                                                                                                                                                                                                                                                                                                                                                                                                                                                                                                                                                                                                                                                                                                                                                                                                                                                                                                                                                                                                                                                                                                                                                                                                                                                                                                                                                                                                                                                                                                                                                                                                                                                                                                                                                                                                                                                                                                                                                                                                                                                                                                                                                                                                                                                                                                                                                                                                                                                                                                                                                                                                                                                                                                                                                                                                                                                                                             |
| Ancient Woodland       Distance: 1659m - Harlaxton Wood         % Overlap with Site Boundary (if any):         Priority Habitat       Distance: 462m - Deciduous woodland         % Overlap with Site Boundary (if any):         HISTORIC ENVIRONMENT         Grade I Listed Building         Distance: 1846m - Angel And Royal Hotel         No. of Grade I Listed Building         Distance: 1793m - George Hotel         No. of Grade II* Listed Building         Distance: 1792m - George Hotel         No. of Grade II* Listed Buildings within Site Boundary (if any): 0         Distance: 1052m - Harlaxton Lower Lodge Farmhouse                                                                                                                                                                                                                                                                                                                                                                                                                                                                                                                                                                                                                                                                                                                                                                                                                                                                                                                                                             |                                                                                                                              |                                                                                                                                                                                                                                                                                                                                                                                                                                                                                                                                                                                                                                                                                                                                                                                                                                                                                                                                                                                                                                                                                                                                                                                                                                                                                                                                                                                                                                                                                                                                                                                                                                                                                                                                                                                                                                                                                                                                                                                                                                                                                                                                                                                                                                                                                                                                                                                                                                                                                                                                                                                                                                                                                                                                                                                                                                                                                                                             |
| % Overlap with Site Boundary (if any):         Priority Habitat       Distance: 462m - Deciduous woodland         % Overlap with Site Boundary (if any):         % Overlap with Site Boundary (if any):         HISTORIC ENVIRONMENT         Grade I Listed Building         Distance: 1846m - Angel And Royal Hotel         No. of Grade I Listed Buildings within Site Boundary (if any): 0         Grade II* Listed Building         Distance: 1793m - George Hotel         No. of Grade II* Listed Buildings within Site Boundary (if any): 0         Grade II Listed Building                                                                                                                                                                                                                                                                                                                                                                                                                                                                                                                                                                                                                                                                                                                                                                                                                                                                                                                                                                                                                   | Anaiont Woodland                                                                                                             |                                                                                                                                                                                                                                                                                                                                                                                                                                                                                                                                                                                                                                                                                                                                                                                                                                                                                                                                                                                                                                                                                                                                                                                                                                                                                                                                                                                                                                                                                                                                                                                                                                                                                                                                                                                                                                                                                                                                                                                                                                                                                                                                                                                                                                                                                                                                                                                                                                                                                                                                                                                                                                                                                                                                                                                                                                                                                                                             |
| Priority Habitat       Distance: 462m - Deciduous woodland         % Overlap with Site Boundary (if any):       %         HISTORIC ENVIRONMENT       Distance: 1846m - Angel And Royal Hotel         Grade I Listed Building       Distance: 1846m - Angel And Royal Hotel         No. of Grade I Listed Buildings within Site Boundary (if any): 0         Grade II* Listed Building       Distance: 1793m - George Hotel         No. of Grade II* Listed Buildings within Site Boundary (if any): 0       Distance: 1052m - Harlaxton Lower Lodge Farmhouse                                                                                                                                                                                                                                                                                                                                                                                                                                                                                                                                                                                                                                                                                                                                                                                                                                                                                                                                                                                                                                        |                                                                                                                              |                                                                                                                                                                                                                                                                                                                                                                                                                                                                                                                                                                                                                                                                                                                                                                                                                                                                                                                                                                                                                                                                                                                                                                                                                                                                                                                                                                                                                                                                                                                                                                                                                                                                                                                                                                                                                                                                                                                                                                                                                                                                                                                                                                                                                                                                                                                                                                                                                                                                                                                                                                                                                                                                                                                                                                                                                                                                                                                             |
| % Overlap with Site Boundary (if any):         HISTORIC ENVIRONMENT         Grade I Listed Building       Distance: 1846m - Angel And Royal Hotel         No. of Grade I Listed Buildings within Site Boundary (if any): 0         Grade II* Listed Building       Distance: 1793m - George Hotel         No. of Grade II* Listed Buildings within Site Boundary (if any): 0         Grade II Listed Building       Distance: 1052m - Harlaxton Lower Lodge Farmhouse                                                                                                                                                                                                                                                                                                                                                                                                                                                                                                                                                                                                                                                                                                                                                                                                                                                                                                                                                                                                                                                                                                                                |                                                                                                                              | % Overlap with Site Boundary (if any):                                                                                                                                                                                                                                                                                                                                                                                                                                                                                                                                                                                                                                                                                                                                                                                                                                                                                                                                                                                                                                                                                                                                                                                                                                                                                                                                                                                                                                                                                                                                                                                                                                                                                                                                                                                                                                                                                                                                                                                                                                                                                                                                                                                                                                                                                                                                                                                                                                                                                                                                                                                                                                                                                                                                                                                                                                                                                      |
| HISTORIC ENVIRONMENT         Grade I Listed Building       Distance: 1846m - Angel And Royal Hotel         No. of Grade I Listed Buildings within Site Boundary (if any): 0         Grade II* Listed Building       Distance: 1793m - George Hotel         No. of Grade II* Listed Buildings within Site Boundary (if any): 0         Grade II Listed Building       Distance: 1052m - Harlaxton Lower Lodge Farmhouse                                                                                                                                                                                                                                                                                                                                                                                                                                                                                                                                                                                                                                                                                                                                                                                                                                                                                                                                                                                                                                                                                                                                                                               |                                                                                                                              |                                                                                                                                                                                                                                                                                                                                                                                                                                                                                                                                                                                                                                                                                                                                                                                                                                                                                                                                                                                                                                                                                                                                                                                                                                                                                                                                                                                                                                                                                                                                                                                                                                                                                                                                                                                                                                                                                                                                                                                                                                                                                                                                                                                                                                                                                                                                                                                                                                                                                                                                                                                                                                                                                                                                                                                                                                                                                                                             |
| Grade I Listed Building       Distance: 1846m - Angel And Royal Hotel         No. of Grade I Listed Buildings within Site Boundary (if any): 0         Grade II* Listed Building       Distance: 1793m - George Hotel         No. of Grade II* Listed Buildings within Site Boundary (if any): 0         Grade II Listed Building       Distance: 1793m - George Hotel         No. of Grade II* Listed Buildings within Site Boundary (if any): 0         Grade II Listed Building       Distance: 1052m - Harlaxton Lower Lodge Farmhouse                                                                                                                                                                                                                                                                                                                                                                                                                                                                                                                                                                                                                                                                                                                                                                                                                                                                                                                                                                                                                                                           |                                                                                                                              | Distance: 462m - Deciduous woodland                                                                                                                                                                                                                                                                                                                                                                                                                                                                                                                                                                                                                                                                                                                                                                                                                                                                                                                                                                                                                                                                                                                                                                                                                                                                                                                                                                                                                                                                                                                                                                                                                                                                                                                                                                                                                                                                                                                                                                                                                                                                                                                                                                                                                                                                                                                                                                                                                                                                                                                                                                                                                                                                                                                                                                                                                                                                                         |
| No. of Grade I Listed Buildings within Site Boundary (if any): 0         Grade II* Listed Building       Distance: 1793m - George Hotel         No. of Grade II* Listed Buildings within Site Boundary (if any): 0         Grade II Listed Building       Distance: 1052m - Harlaxton Lower Lodge Farmhouse                                                                                                                                                                                                                                                                                                                                                                                                                                                                                                                                                                                                                                                                                                                                                                                                                                                                                                                                                                                                                                                                                                                                                                                                                                                                                          |                                                                                                                              | Distance: 462m - Deciduous woodland                                                                                                                                                                                                                                                                                                                                                                                                                                                                                                                                                                                                                                                                                                                                                                                                                                                                                                                                                                                                                                                                                                                                                                                                                                                                                                                                                                                                                                                                                                                                                                                                                                                                                                                                                                                                                                                                                                                                                                                                                                                                                                                                                                                                                                                                                                                                                                                                                                                                                                                                                                                                                                                                                                                                                                                                                                                                                         |
| Grade II* Listed Building       Distance: 1793m - George Hotel         No. of Grade II* Listed Buildings within Site Boundary (if any): 0         Grade II Listed Building         Distance: 1052m - Harlaxton Lower Lodge Farmhouse                                                                                                                                                                                                                                                                                                                                                                                                                                                                                                                                                                                                                                                                                                                                                                                                                                                                                                                                                                                                                                                                                                                                                                                                                                                                                                                                                                 | Priority Habitat                                                                                                             | Distance: 462m - Deciduous woodland                                                                                                                                                                                                                                                                                                                                                                                                                                                                                                                                                                                                                                                                                                                                                                                                                                                                                                                                                                                                                                                                                                                                                                                                                                                                                                                                                                                                                                                                                                                                                                                                                                                                                                                                                                                                                                                                                                                                                                                                                                                                                                                                                                                                                                                                                                                                                                                                                                                                                                                                                                                                                                                                                                                                                                                                                                                                                         |
| No. of Grade II* Listed Buildings within Site Boundary (if any): 0           Grade II Listed Building         Distance: 1052m - Harlaxton Lower Lodge Farmhouse                                                                                                                                                                                                                                                                                                                                                                                                                                                                                                                                                                                                                                                                                                                                                                                                                                                                                                                                                                                                                                                                                                                                                                                                                                                                                                                                                                                                                                      | Priority Habitat<br>HISTORIC ENVIRONMENT                                                                                     | Distance: 462m - Deciduous woodland<br>% Overlap with Site Boundary (if any):                                                                                                                                                                                                                                                                                                                                                                                                                                                                                                                                                                                                                                                                                                                                                                                                                                                                                                                                                                                                                                                                                                                                                                                                                                                                                                                                                                                                                                                                                                                                                                                                                                                                                                                                                                                                                                                                                                                                                                                                                                                                                                                                                                                                                                                                                                                                                                                                                                                                                                                                                                                                                                                                                                                                                                                                                                               |
| Grade II Listed Building Distance: 1052m - Harlaxton Lower Lodge Farmhouse                                                                                                                                                                                                                                                                                                                                                                                                                                                                                                                                                                                                                                                                                                                                                                                                                                                                                                                                                                                                                                                                                                                                                                                                                                                                                                                                                                                                                                                                                                                           | Priority Habitat<br>HISTORIC ENVIRONMENT                                                                                     | Distance: 462m - Deciduous woodland         % Overlap with Site Boundary (if any):         Distance: 1846m - Angel And Royal Hotel                                                                                                                                                                                                                                                                                                                                                                                                                                                                                                                                                                                                                                                                                                                                                                                                                                                                                                                                                                                                                                                                                                                                                                                                                                                                                                                                                                                                                                                                                                                                                                                                                                                                                                                                                                                                                                                                                                                                                                                                                                                                                                                                                                                                                                                                                                                                                                                                                                                                                                                                                                                                                                                                                                                                                                                          |
|                                                                                                                                                                                                                                                                                                                                                                                                                                                                                                                                                                                                                                                                                                                                                                                                                                                                                                                                                                                                                                                                                                                                                                                                                                                                                                                                                                                                                                                                                                                                                                                                      | Priority Habitat<br>HISTORIC ENVIRONMENT<br>Grade I Listed Building                                                          | Distance: 462m - Deciduous woodland         % Overlap with Site Boundary (if any):         Distance: 1846m - Angel And Royal Hotel         No. of Grade I Listed Buildings within Site Boundary (if any): 0                                                                                                                                                                                                                                                                                                                                                                                                                                                                                                                                                                                                                                                                                                                                                                                                                                                                                                                                                                                                                                                                                                                                                                                                                                                                                                                                                                                                                                                                                                                                                                                                                                                                                                                                                                                                                                                                                                                                                                                                                                                                                                                                                                                                                                                                                                                                                                                                                                                                                                                                                                                                                                                                                                                 |
| No. of Grade II Listed Buildings within Site Boundary (if any): 0                                                                                                                                                                                                                                                                                                                                                                                                                                                                                                                                                                                                                                                                                                                                                                                                                                                                                                                                                                                                                                                                                                                                                                                                                                                                                                                                                                                                                                                                                                                                    | Priority Habitat<br>HISTORIC ENVIRONMENT<br>Grade I Listed Building                                                          | Distance: 462m - Deciduous woodland         % Overlap with Site Boundary (if any):         Distance: 1846m - Angel And Royal Hotel         No. of Grade I Listed Buildings within Site Boundary (if any): 0         Distance: 1793m - George Hotel                                                                                                                                                                                                                                                                                                                                                                                                                                                                                                                                                                                                                                                                                                                                                                                                                                                                                                                                                                                                                                                                                                                                                                                                                                                                                                                                                                                                                                                                                                                                                                                                                                                                                                                                                                                                                                                                                                                                                                                                                                                                                                                                                                                                                                                                                                                                                                                                                                                                                                                                                                                                                                                                          |
|                                                                                                                                                                                                                                                                                                                                                                                                                                                                                                                                                                                                                                                                                                                                                                                                                                                                                                                                                                                                                                                                                                                                                                                                                                                                                                                                                                                                                                                                                                                                                                                                      | Priority Habitat<br>HISTORIC ENVIRONMENT<br>Grade I Listed Building<br>Grade II* Listed Building                             | Distance: 462m - Deciduous woodland         % Overlap with Site Boundary (if any):         Distance: 1846m - Angel And Royal Hotel         No. of Grade I Listed Buildings within Site Boundary (if any): 0         Distance: 1793m - George Hotel         No. of Grade II* Listed Buildings within Site Boundary (if any): 0                                                                                                                                                                                                                                                                                                                                                                                                                                                                                                                                                                                                                                                                                                                                                                                                                                                                                                                                                                                                                                                                                                                                                                                                                                                                                                                                                                                                                                                                                                                                                                                                                                                                                                                                                                                                                                                                                                                                                                                                                                                                                                                                                                                                                                                                                                                                                                                                                                                                                                                                                                                               |
| Scheduled Monument         Distance: 1725m - Conduit House, Market Place                                                                                                                                                                                                                                                                                                                                                                                                                                                                                                                                                                                                                                                                                                                                                                                                                                                                                                                                                                                                                                                                                                                                                                                                                                                                                                                                                                                                                                                                                                                             | Priority Habitat<br>HISTORIC ENVIRONMENT<br>Grade I Listed Building<br>Grade II* Listed Building<br>Grade II Listed Building | Distance: 462m - Deciduous woodland         % Overlap with Site Boundary (if any):         Distance: 1846m - Angel And Royal Hotel         No. of Grade I Listed Buildings within Site Boundary (if any): 0         Distance: 1793m - George Hotel         No. of Grade II* Listed Buildings within Site Boundary (if any): 0         Distance: 1052m - Harlaxton Lower Lodge Farmhouse         No. of Grade II Listed Buildings within Site Boundary (if any): 0                                                                                                                                                                                                                                                                                                                                                                                                                                                                                                                                                                                                                                                                                                                                                                                                                                                                                                                                                                                                                                                                                                                                                                                                                                                                                                                                                                                                                                                                                                                                                                                                                                                                                                                                                                                                                                                                                                                                                                                                                                                                                                                                                                                                                                                                                                                                                                                                                                                           |
| % Overlap with Site Boundary (if any):                                                                                                                                                                                                                                                                                                                                                                                                                                                                                                                                                                                                                                                                                                                                                                                                                                                                                                                                                                                                                                                                                                                                                                                                                                                                                                                                                                                                                                                                                                                                                               | Priority Habitat<br>HISTORIC ENVIRONMENT<br>Grade I Listed Building<br>Grade II* Listed Building<br>Grade II Listed Building | Distance: 462m - Deciduous woodland         % Overlap with Site Boundary (if any):         Distance: 1846m - Angel And Royal Hotel         No. of Grade I Listed Buildings within Site Boundary (if any): 0         Distance: 1793m - George Hotel         No. of Grade II* Listed Buildings within Site Boundary (if any): 0         Distance: 1052m - Harlaxton Lower Lodge Farmhouse         No. of Grade II Listed Buildings within Site Boundary (if any): 0         Distance: 1725m - Conduit House, Market Place                                                                                                                                                                                                                                                                                                                                                                                                                                                                                                                                                                                                                                                                                                                                                                                                                                                                                                                                                                                                                                                                                                                                                                                                                                                                                                                                                                                                                                                                                                                                                                                                                                                                                                                                                                                                                                                                                                                                                                                                                                                                                                                                                                                                                                                                                                                                                                                                     |