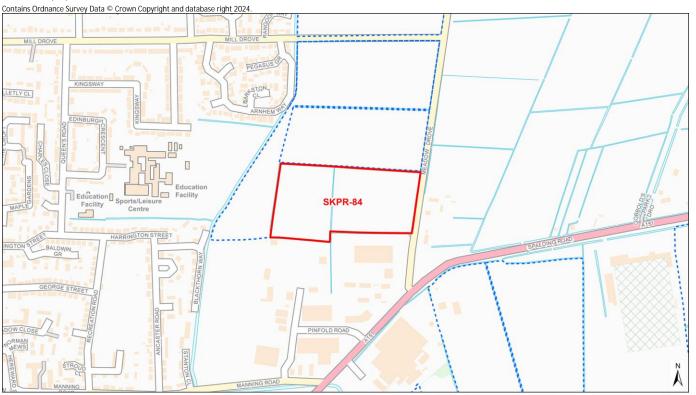

# <u>SKPR-31</u>

Site Name Manor Farm, Manthorpe 4.6

Site Area (ha)

| Assessed Site                              | 100 0 100 200 300 400 500 m                                                 |
|--------------------------------------------|-----------------------------------------------------------------------------|
| AIR QUALITY                                |                                                                             |
| Air Quality Management Area (AQMA)         | Distance: 1525m - South Kesteven District Council No 6                      |
|                                            | % Overlap with Site Boundary (if any):                                      |
| BIODIVERSITY AND GEODIVERSITY              |                                                                             |
| Internationally Protected Site             | Distance: The nearest internationally protected site is more than 15km away |
|                                            | % Overlap with Site Boundary (if any):                                      |
| Site of Special Scientific Interest (SSSI) | Distance:5376m - Honington Camp                                             |
|                                            | % Overlap with Site Boundary (if any):                                      |
| Local Geological Site                      | Distance: 5299m - Little Ponton Quarry                                      |
|                                            | % Overlap with Site Boundary (if any):                                      |
| Regionally Important Geological Site       | Distance: 7682m - Harlaxton No 4 (Hungerton) Quarry                         |
|                                            | % Overlap with Site Boundary (if any):                                      |
| Local Wildlife Site                        | Distance: 235m - Belton Park and Golf Course                                |
|                                            | % Overlap with Site Boundary (if any):                                      |
| Local Nature Reserve                       | Distance: The nearest LNR is more than 15km away                            |
|                                            | % Overlap with Site Boundary (if any):                                      |
| Ancient Woodland                           | Distance: 3913m - Minnetts Wood                                             |
|                                            | % Overlap with Site Boundary (if any):                                      |
| Priority Habitat                           | Distance: 140m - Deciduous woodland                                         |
|                                            | % Overlap with Site Boundary (if any):                                      |
| HISTORIC ENVIRONMENT                       |                                                                             |
| Grade I Listed Building                    | Distance: 387m - South Gates To Belton Park                                 |
|                                            | No. of Grade I Listed Buildings within Site Boundary (if any): 0            |
| Grade II* Listed Building                  | Distance: 272m - The Mill                                                   |
|                                            | No. of Grade II* Listed Buildings within Site Boundary (if any): 0          |
| Grade II Listed Building                   | Distance: 113m - Manor Farmhouse                                            |
|                                            | No. of Grade II Listed Buildings within Site Boundary (if any): 0           |
| Scheduled Monument                         | Distance: 2169m - Grantham market cross                                     |
|                                            | % Overlap with Site Boundary (if any):                                      |