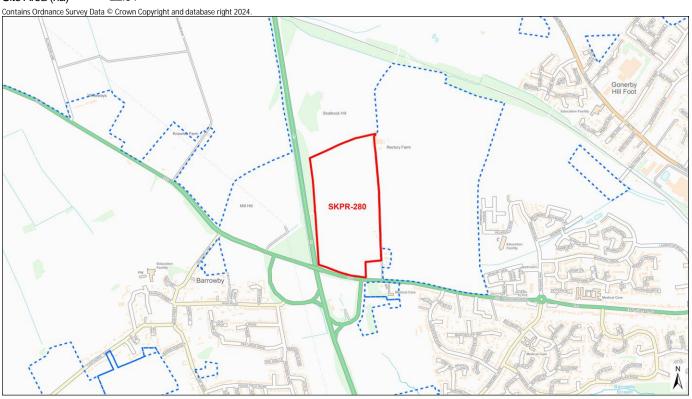

## <u>SKPR-21</u>

| Site Name      | Woodlines Timber |
|----------------|------------------|
| Site Area (ha) | 0.25             |

| Assessed Site                              | 100 0 100 200 300 400 500 m                                                 |
|--------------------------------------------|-----------------------------------------------------------------------------|
| AIR QUALITY                                |                                                                             |
| Air Quality Management Area (AQMA)         | Distance: 104m - South Kesteven District Council No 6                       |
|                                            | % Overlap with Site Boundary (if any):                                      |
| BIODIVERSITY AND GEODIVERSITY              |                                                                             |
| Internationally Protected Site             | Distance: The nearest internationally protected site is more than 15km away |
|                                            | % Overlap with Site Boundary (if any):                                      |
| Site of Special Scientific Interest (SSSI) | Distance:3540m - Woodnook Valley                                            |
|                                            | % Overlap with Site Boundary (if any):                                      |
| Local Geological Site                      | Distance: 3136m - Little Ponton Quarry                                      |
|                                            | % Overlap with Site Boundary (if any):                                      |
| Regionally Important Geological Site       | Distance: 5115m - Harlaxton No 4 (Hungerton) Quarry                         |
|                                            | % Overlap with Site Boundary (if any):                                      |
| Local Wildlife Site                        | Distance: 907m - Aveling Barford's Industrial Site                          |
|                                            | % Overlap with Site Boundary (if any):                                      |
| Local Nature Reserve                       | Distance: The nearest LNR is more than 15km away                            |
|                                            | % Overlap with Site Boundary (if any):                                      |
| Ancient Woodland                           | Distance: 2699m - Harlaxton Wood                                            |
|                                            | % Overlap with Site Boundary (if any):                                      |
| Priority Habitat                           | Distance: 407m - No main habitat but additional habitats present            |
|                                            | % Overlap with Site Boundary (if any):                                      |
| HISTORIC ENVIRONMENT                       |                                                                             |
| Grade I Listed Building                    | Distance: 626m - Angel And Royal Hotel                                      |
|                                            | No. of Grade I Listed Buildings within Site Boundary (if any): 0            |
| Grade II* Listed Building                  | Distance: 525m - George Hotel                                               |
|                                            | No. of Grade II* Listed Buildings within Site Boundary (if any): 0          |
| Grade II Listed Building                   | Distance: 125m - 12, London Road                                            |
|                                            | No. of Grade II Listed Buildings within Site Boundary (if any): 0           |
| Scheduled Monument                         | Distance: 608m - Conduit House, Market Place                                |
|                                            | % Overlap with Site Boundary (if any):                                      |