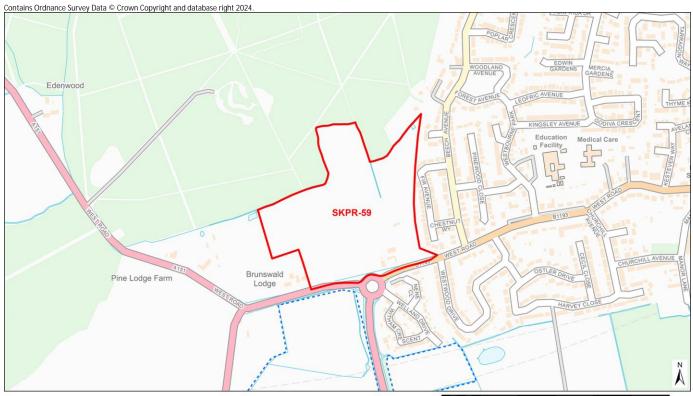

# <u>SKPR-30</u>

Site Name

Swingbridge Surgery, Swingbridge Road

Site Area (ha)

0.39

Contains Ordnance Survey Data © Crown Copyright and database right 2024. L rrowby odge DER MEDWy Earlesfield CEYN Educa Facilit Mov Beck FAL NONE VT ROA SKPR-30 Fire Stati Edu Facility PWC NA