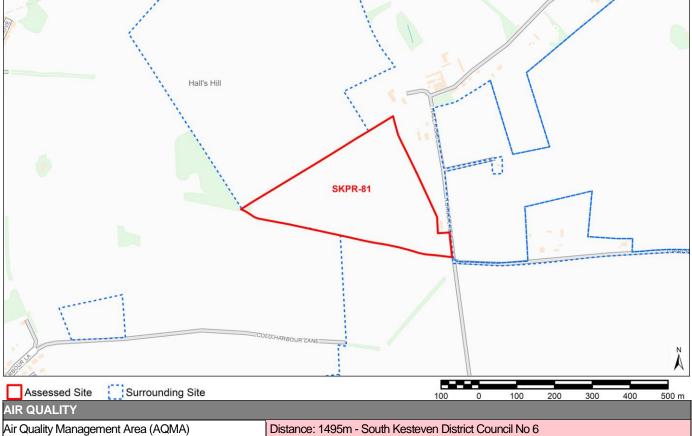

## Table 4.1: Site assessment sheets

| AECOM ID   | SKDC Site Code | Location | Site Name                                                    |
|------------|----------------|----------|--------------------------------------------------------------|
| 023        | SKPR-115       | Grantham | Land to the South of Barrowby Road/The<br>Heathers Care Home |
| 024        | SKPR-116       | Grantham | Land further South of Barrowby Road                          |
| 025        | SKPR-117       | Grantham | Land to the East of Sheepwash Lane                           |
| 026        | SKPR-141       | Grantham | The Former Grantham Church High School, Queensway            |
| 027        | SKPR-175       | Grantham | Land to the rear of Grantham Fire Station,<br>Harlaxton Road |
| 028        | SKPR-179       | Grantham | Land North of Cold Harbour Lane,<br>Grantham                 |
| 029        | SKPR-182       | Grantham | Grantham Oakdale, Gonerby Moor                               |
| 030        | SKPR-185       | Grantham | Land off Gonerby Lane and Great North<br>Road, Gonerby Moor  |
| 031        | SKPR-187       | Grantham | Land at Somerby Hill                                         |
| 032        | SKPR-189       | Grantham | Gorse Lane, Grantham - East                                  |
| 033        | SKPR-190       | Grantham | Gorse Lane, Grantham - West                                  |
| 034        | SKPR-202       | Grantham | Land at Gonerby Lane, Gonerby Moor                           |
| 035        | SKPR-205       | Grantham | Land at Belton Lane, Manthorpe                               |
| 036        | SKPR-215       | Grantham | Land at Mow Beck                                             |
| 037        | SKPR-220       | Grantham | Land North of Gorse Lane and west of the B1174               |
| 038        | SKPR-234       | Grantham | Land to the South of Gorse Lane                              |
| 039        | SKPR-235       | Grantham | Land East of B1174 at Spittlegate Level                      |
| 040        | SKPR-238       | Grantham | Land North of Somerby Hill, west of PWOG Barracks            |
| 041        | SKPR-259       | Grantham | Land Southeast of Houghton Road                              |
| 042        | SKPR-263       | Grantham | Stornoway, Gorse Lane                                        |
| 043        | SKPR-268       | Grantham | Land at Grantham                                             |
| 044        | SKPR-269       | Grantham | Land at Heath Farm (South of Harrowby Lane)                  |
| 045        | SKPR-278       | Grantham | Spitalgate Heath Garden Village                              |
| 046        | SKPR-279       | Grantham | Rectory Farm Grantham (Phase 2)                              |
| 047        | SKPR-280       | Grantham | Rectory Farm Grantham (Phase 3)                              |
| 048        | SKPR-286       | Grantham | Grantham Southern Gateway Strategy<br>Employment Opportunity |
| Market Tow | ns             |          |                                                              |
| 049        | SKPR-7         | Bourne   | Land to the South west of Raymond Mays Way                   |
| 050        | SKPR-53        | Bourne   | Land at Mill Drove                                           |
| 051        | SKPR-59        | Bourne   | Adjacent to Park Farm                                        |
| 052        | SKPR-60        | Bourne   | Land South off Milestone Road                                |
|            |                |          |                                                              |