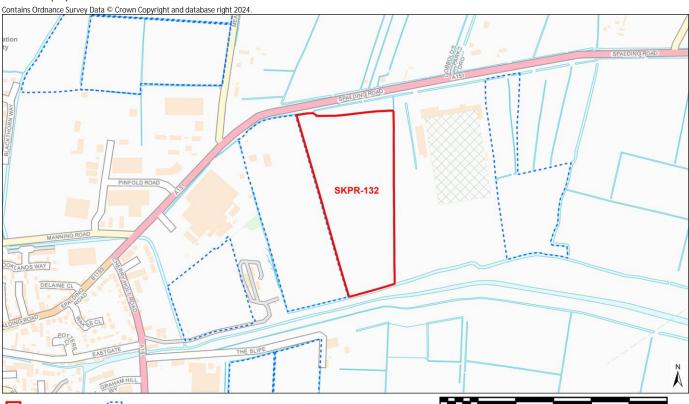

| Conservation Area                            | Distance: 980m - Great Gonerby Conservation Area                                     |
|----------------------------------------------|--------------------------------------------------------------------------------------|
|                                              | % Overlap with Site Boundary (if any):                                               |
| Registered Park and Garden                   | Distance: 1562m - Belton House                                                       |
|                                              | % Overlap with Site Boundary (if any):                                               |
| LANDSCAPE                                    |                                                                                      |
| Tree Preservation Order (TPO)                | Distance: 338m - TPO-401                                                             |
|                                              | No. of TPO's within Site Boundary (if any): 0                                        |
|                                              |                                                                                      |
| Flood Zone 2                                 | Distance: 1288                                                                       |
|                                              | % Overlap with Site Boundary (if any):                                               |
| Flood Zone 3                                 | Distance: 1298                                                                       |
|                                              | % Overlap with Site Boundary (if any):                                               |
| LAND, SOIL, AND WATER RESOURCES              |                                                                                      |
| Agricultural Land Classification – Grade I   | % Overlap with Site Boundary (if any): No Overlap with Grade 1 Agricultural Land     |
| Agricultural Land Classification – Grade II  | % Overlap with Site Boundary (if any): No Overlap with Grade 2 Agricultural Land     |
| Agricultural Land Classification – Grade III | % Overlap with Site Boundary (if any): 100% - Overlap with Grade 3 Agricultural Land |
| Mineral Safeguarding Area                    | % Overlap with Site Boundary (if any):                                               |
| Mineral Consultation Area                    | % Overlap with Site Boundary (if any):                                               |
|                                              |                                                                                      |
| River                                        | Distance: 1387m                                                                      |
|                                              | % Overlap with Site Boundary (if any):                                               |
| Source Protection Zone                       | % Overlap with Site Boundary (if any): No overlap with Source Protection Zones       |
| COMMUNITY WELLBEING                          |                                                                                      |
| Employment Site                              | Distance: 4385m - SKLP323                                                            |
|                                              | % Overlap with Site Boundary (if any):                                               |
| Primary Service - Shop                       | Distance: 965m                                                                       |
|                                              | No. of Shops within Site Boundary (if any): 0                                        |
| Primary Service – Primary School             | Distance: 795m                                                                       |
|                                              | No. of Primary Schools within Site Boundary (if any): 0                              |
| Primary Service – Secondary School/College   | Distance: 1222m                                                                      |
|                                              | No. of Secondary Schools/Colleges within Site Boundary (if any): 0                   |
| Primary Service – Surgery                    | Distance: 1477m                                                                      |
|                                              | No. of Surgeries within Site Boundary (if any): 0                                    |
| Town Centre                                  | Distance: 2035m - Grantham Town Centre                                               |
|                                              | % Overlap with Site Boundary (if any):                                               |
| Open Space                                   | Distance: 399m - Lyndon/Vernon Ave                                                   |
|                                              | % Overlap with Site Boundary (if any): 0                                             |
| TRANSPORTATION                               |                                                                                      |
| Bus Route                                    | Distance: 880m                                                                       |
| Pue Stop                                     | Distance: 382m                                                                       |
| Bus Stop                                     |                                                                                      |
| Bus Stop                                     | No. of Bus Stops within Site Boundary (if any): 0                                    |
| Train Station                                | No. of Bus Stops within Site Boundary (if any): 0<br>Distance: 3034m                 |
| -                                            |                                                                                      |