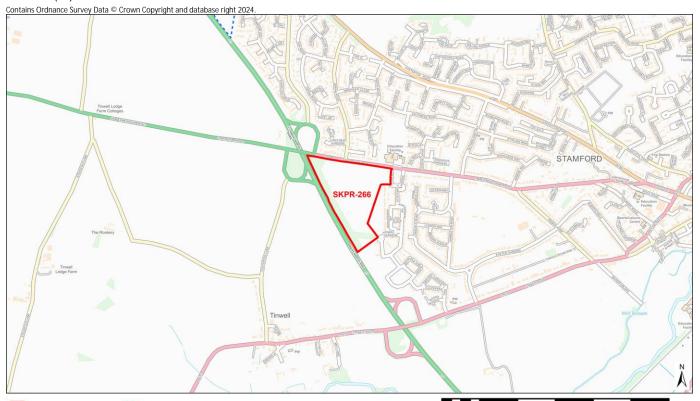

### SKPR-101

| Site Name | Land North of A52, West of the A1, Grantham |
|-----------|---------------------------------------------|
|           |                                             |

Site Area (ha)