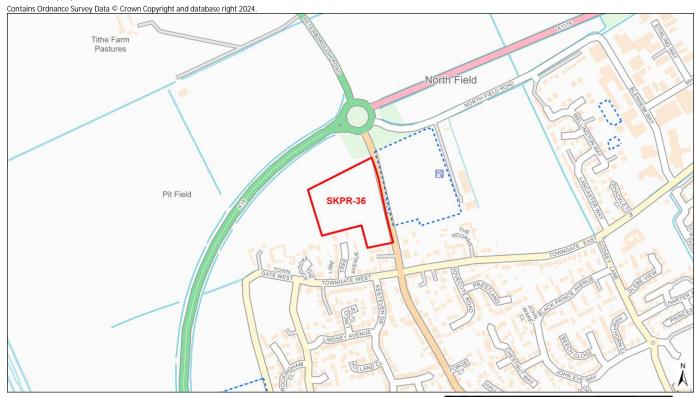

### SKPR-115

Site Name Site Area (ha) Land to the south of Barrowby Road/The Heathers Care Home, Grantham 1.44

| Contains Ordnance Survey Data © Crown Copyright and database right 2024. | ACT<br>SKPR-15 M dical Care<br>MAIN HESTER WY<br>Medical Care                                                                                                                        |
|--------------------------------------------------------------------------|------------------------------------------------------------------------------------------------------------------------------------------------------------------------------------------------------------------------------------------------------------------------------------------------------------------------------------------------------------------------------------------------------------------------------------|
| Assessed Site                                                            |                                                                                                                                                                                                                                                                                                                                                                                                                                    |
| AIR QUALITY                                                              | 100 0 100 200 300 400 500 m                                                                                                                                                                                                                                                                                                                                                                                                        |
| Air Quality Management Area (AQMA)                                       | Distance: 1921m - South Kesteven District Council No 6                                                                                                                                                                                                                                                                                                                                                                             |
|                                                                          | % Overlap with Site Boundary (if any):                                                                                                                                                                                                                                                                                                                                                                                             |
| BIODIVERSITY AND GEODIVERSITY                                            |                                                                                                                                                                                                                                                                                                                                                                                                                                    |
| Internationally Protected Site                                           | Distance: The nearest internationally protected site is more than 15km away                                                                                                                                                                                                                                                                                                                                                        |
|                                                                          | % Overlap with Site Boundary (if any):                                                                                                                                                                                                                                                                                                                                                                                             |
| Site of Special Scientific Interest (SSSI)                               | Distance:3799m - Allington Meadows                                                                                                                                                                                                                                                                                                                                                                                                 |
|                                                                          | % Overlap with Site Boundary (if any):                                                                                                                                                                                                                                                                                                                                                                                             |
| Local Geological Site                                                    | Distance: 5457m - Little Ponton Quarry                                                                                                                                                                                                                                                                                                                                                                                             |
|                                                                          | % Overlap with Site Boundary (if any):                                                                                                                                                                                                                                                                                                                                                                                             |
| Regionally Important Geological Site                                     | Distance: 5472m - Harlaxton No 4 (Hungerton) Quarry                                                                                                                                                                                                                                                                                                                                                                                |
|                                                                          |                                                                                                                                                                                                                                                                                                                                                                                                                                    |
|                                                                          | % Overlap with Site Boundary (if any):                                                                                                                                                                                                                                                                                                                                                                                             |
| Local Wildlife Site                                                      | Distance: 1439m - Barrowby Grassland                                                                                                                                                                                                                                                                                                                                                                                               |
|                                                                          | Distance: 1439m - Barrowby Grassland         % Overlap with Site Boundary (if any):                                                                                                                                                                                                                                                                                                                                                |
| Local Wildlife Site<br>Local Nature Reserve                              | Distance: 1439m - Barrowby Grassland         % Overlap with Site Boundary (if any):         Distance: The nearest LNR is more than 15km away                                                                                                                                                                                                                                                                                       |
| Local Nature Reserve                                                     | Distance: 1439m - Barrowby Grassland         % Overlap with Site Boundary (if any):         Distance: The nearest LNR is more than 15km away         % Overlap with Site Boundary (if any):                                                                                                                                                                                                                                        |
|                                                                          | Distance: 1439m - Barrowby Grassland         % Overlap with Site Boundary (if any):         Distance: The nearest LNR is more than 15km away         % Overlap with Site Boundary (if any):         Distance: 2449m - Harlaxton Clays Wood                                                                                                                                                                                         |
| Local Nature Reserve<br>Ancient Woodland                                 | Distance: 1439m - Barrowby Grassland         % Overlap with Site Boundary (if any):         Distance: The nearest LNR is more than 15km away         % Overlap with Site Boundary (if any):         Distance: 2449m - Harlaxton Clays Wood         % Overlap with Site Boundary (if any):                                                                                                                                          |
| Local Nature Reserve                                                     | Distance: 1439m - Barrowby Grassland         % Overlap with Site Boundary (if any):         Distance: The nearest LNR is more than 15km away         % Overlap with Site Boundary (if any):         Distance: 2449m - Harlaxton Clays Wood         % Overlap with Site Boundary (if any):         Distance: 2449m - Harlaxton Clays Wood         % Overlap with Site Boundary (if any):         Distance: 10m - Deciduous woodland |
| Local Nature Reserve<br>Ancient Woodland                                 | Distance: 1439m - Barrowby Grassland         % Overlap with Site Boundary (if any):         Distance: The nearest LNR is more than 15km away         % Overlap with Site Boundary (if any):         Distance: 2449m - Harlaxton Clays Wood         % Overlap with Site Boundary (if any):                                                                                                                                          |