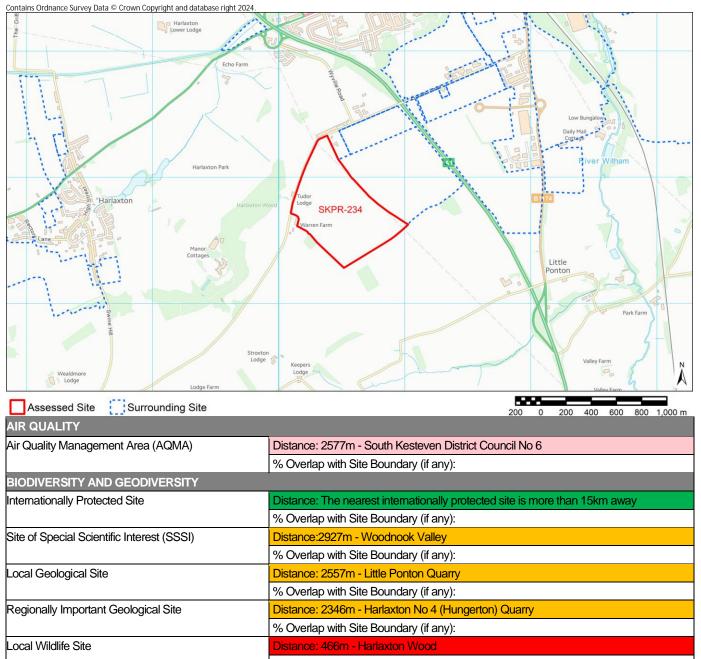

| 263       SKPR-264       Rippingdale       Land at 16 High Street, Rippingdale         264       SKPR-270       Rippingdale       Land off Brambling Walk         265       SKPR-79       Ropsley       Land at Ropsley         266       SKPR-243       Ropsley       Land off Braceby Road         267       SKPR-210       Swinstead       Land South West of Skillington         268       SKPR-210       Swinstead       Land North of the High Street /B1176         269       SKPR-211       Swinstead       Land to the North of Tallington         270       SKPR-90       Tallington       Land to the North of Tallington         271       SKPR-186       Twenty       Twenty Farm         272       SKPR-180       Uffington       Land to the North of West Hall Farm         274       SKPR-122       Welby       Land to the south of Main Street, Welby         275       SKPR-213       Welby       Land west of Wagon & Horses, Welby         276       SKPR-214       Welby       Land sottom Street         279       SKPR-260       Witham-on-the-Hill       Land at Bottom Street         280       SKPR-33       Woolsthorpe       Woolsthorpe: Area (A)         281       SKPR-34       Woolsthorpe       Woolst                                                      | AECOM ID     | SKDC Site Code      | Location           | Site Name                                                      |
|------------------------------------------------------------------------------------------------------------------------------------------------------------------------------------------------------------------------------------------------------------------------------------------------------------------------------------------------------------------------------------------------------------------------------------------------------------------------------------------------------------------------------------------------------------------------------------------------------------------------------------------------------------------------------------------------------------------------------------------------------------------------------------------------------------------------------------------------------------------------------------------------------------------------------------------------------------------------------------------------------------------------------------------------------------------------------------------------------------------------------------------------------------------------------------------------------------------------------------------------------------------------------------------------|--------------|---------------------|--------------------|----------------------------------------------------------------|
| 262       SKPR-229       Rippingdale       Land at 16 High Street, Rippingdale (Larg         263       SKPR-264       Rippingdale       Land at 16 High Street, Rippingdale         264       SKPR-270       Rippingdale       Land at Ropsley         266       SKPR-79       Ropsley       Land at Ropsley         266       SKPR-243       Ropsley       Land off Braceby Road         267       SKPR-210       Swinstead       Land of the West of Skillington         268       SKPR-210       Swinstead       Land North of the High Street /B1176         270       SKPR-211       Swinstead       Land North of Tallington         271       SKPR-186       Twenty       Twenty Farm         272       SKPR-186       Twenty       Twenty Farm         273       SKPR-122       Welby       Land to the North of West Hall Farm         274       SKPR-212       Welby       Land North of Main Street, Welby         275       SKPR-213       Welby       Land North of Main Street, Welby         276       SKPR-214       Welby       Land off Em Ave         279       SKPR-26       Witham-on-the-Hill       Land off Em Ave         279       SKPR-27       Witham-on-the-Hill       Land off Em Ave <tr< td=""><td>260</td><td>SKPR-118</td><td>Rippingdale</td><td></td></tr<> | 260          | SKPR-118            | Rippingdale        |                                                                |
| 263       SKPR-264       Rippingdale       Land at 16 High Street, Rippingdale         264       SKPR-270       Rippingdale       Land off Brambling Walk         265       SKPR-79       Ropsley       Land off Braceby Road         266       SKPR-243       Ropsley       Land off Braceby Road         267       SKPR-231       Skillington       Land to the West of Skillington         268       SKPR-210       Swinstead       Land South West of Skillington         269       SKPR-211       Swinstead       Land North of the High Street /B1176         270       SKPR-90       Tallington       Land to the North of Tallington         271       SKPR-186       Twenty       Twenty Farm         272       SKPR-180       Uffington       Land to the North of West Hall Farm         273       SKPR-122       Welby       Land to the south of Main Street, Welby         276       SKPR-213       Welby       Land West of Wagon & Horses, Welby         277       SKPR-207       Witham-on-the-Hill       Land at Bottom Street         280       SKPR-25       Woolsthorpe       Land on the South Side of Cliff Road         281       SKPR-33       Woolsthorpe       Woolsthorpe: Area (G)         282       SKPR-34       Wo                                             | 261          | SKPR-124            | Rippingdale        | Land South of High Street                                      |
| 264SKPR-270RippingdaleLand off Brambling Walk265SKPR-79RopsleyLand at Ropsley266SKPR-243RopsleyLand off Braceby Road267SKPR-231SkillingtonLand to the West of Skillington268SKPR-210SwinsteadLand South West of the High Street /B117269SKPR-211SwinsteadLand North of the High Street /B1176270SKPR-90TallingtonLand to the North of Tallington271SKPR-186TwentyTwenty Farm273SKPR-180UffingtonLand to the North of West Hall Farm274SKPR-122WelbyLand to the south of Main Street, Welby275SKPR-213WelbyLand North of Main Street, Welby276SKPR-213WelbyLand West of Wagon & Horses, Welby277SKPR-214WelbyLand off Elm Ave279SKPR-207Witham-on-the-HillLand off Elm Ave279SKPR-25WoolsthorpeLand on the South Side of Cliff Road281SKPR-33WoolsthorpeWoolsthorpe: Area (A)282SKPR-35WoolsthorpeLand East of School Lane284SKPR-113SedgebrookLand South of Abbey Lane285SKPR-114SedgebrookLand South of Abbey Lane286SKPR-253WilshorpeLand to the South of Church Farm286SKPR-106RutlandWoolfox, near Clipsham289SKPR-108RutlandLand west of Ryhall Road and to the north <td>262</td> <td>SKPR-229</td> <td>Rippingdale</td> <td>Land at 16 High Street, Rippingdale (Larger)</td>                                                                                                           | 262          | SKPR-229            | Rippingdale        | Land at 16 High Street, Rippingdale (Larger)                   |
| 265SKPR-79RopsleyLand at Ropsley266SKPR-243RopsleyLand off Braceby Road267SKPR-231SkillingtonLand to the West of Skillington268SKPR-210SwinsteadLand South West of the High Street /B117269SKPR-211SwinsteadLand North of the High Street /B1176270SKPR-90TallingtonLand to the North of Tallington271SKPR-186TwentyTwenty Farm273SKPR-186TwentyTwenty Farm274SKPR-122WelbyLand to the North of Main Street, Welby275SKPR-212WelbyLand West of Wagon & Horses, Welby276SKPR-213WelbyLand West of Wagon & Horses, Welby277SKPR-214WelbyLand off Elm Ave279SKPR-226Witham-on-the-HillLand off Elm Ave279SKPR-25WoolsthorpeLand on the South Side of Cliff Road281SKPR-33WoolsthorpeWoolsthorpe: Area (A)282SKPR-34WoolsthorpeWoolsthorpe: Area (C)Sites in the Open CountrysideZadgebrookLand East of School Lane285SKPR-113SedgebrookLand South of Abbey Lane286SKPR-253WilshorpeLand to the South of Church FarmSites submitted within Rutland County CouncilZand to the South of Church Farm289SKPR-108RutlandLand Weolfox, near Clipsham289SKPR-108RutlandLand west of Ryhall Road and to the north <td>263</td> <td>SKPR-264</td> <td>Rippingdale</td> <td>Land at 16 High Street, Rippingdale</td>                                                                                         | 263          | SKPR-264            | Rippingdale        | Land at 16 High Street, Rippingdale                            |
| 266SKPR-243RopsleyLand off Braceby Road267SKPR-231SkillingtonLand to the West of Skillington268SKPR-210SwinsteadLand South West of the High Street /B117269SKPR-211SwinsteadLand North of the High Street /B1176270SKPR-90TallingtonLand to the North of Tallington271SKPR-225TallingtonLand East of Barholm Road272SKPR-186TwentyTwenty Farm273SKPR-180UffingtonLand to the North of West Hall Farm274SKPR-122WelbyLand to the south of Main Street, Welby275SKPR-212WelbyLand West of Wagon & Horses, Welby276SKPR-213WelbyLand West of Wagon & Horses, Welby277SKPR-214WelbyLand on the South Street, Welby278SKPR-207Witham-on-the-HillLand off Elm Ave279SKPR-226Witham-on-the-HillLand on the South Side of Cliff Road281SKPR-33WoolsthorpeWoolsthorpe: Area (A)282SKPR-34WoolsthorpeWoolsthorpe: Area (C)Sites in the Open CountrysideLand East of School Lane286SKPR-113SedgebrookLand East of School Lane286SKPR-253WilsthorpeLand At Little Casterton Road288SKPR-6RutlandLand At Little Casterton Road289SKPR-108RutlandLand west of Ryhall Road and to the north                                                                                                                                                                                                                   | 264          | SKPR-270            | Rippingdale        | Land off Brambling Walk                                        |
| 267SKPR-231SkillingtonLand to the West of Skillington268SKPR-210SwinsteadLand South West of the High Street /B117269SKPR-211SwinsteadLand North of the High Street /B1176270SKPR-90TallingtonLand to the North of Tallington271SKPR-225TallingtonLand East of Barholm Road272SKPR-186TwentyTwenty Farm273SKPR-180UffingtonLand to the North of West Hall Farm274SKPR-122WelbyLand to the south of Main Street, Welby275SKPR-212WelbyLand North of Main Street, Welby276SKPR-213WelbyLand North of Main Street, Welby277SKPR-214WelbyLand West of Wagon & Horses, Welby278SKPR-207Witham-on-the-HillLand ot the South Side of Cliff Road281SKPR-25WoolsthorpeLand on the South Side of Cliff Road281SKPR-33WoolsthorpeWoolsthorpe: Area (A)282SKPR-34WoolsthorpeWoolsthorpe: Area (C)Sites in the Open CountrysideLand South of Abbey Lane284SKPR-113SedgebrookLand East of School Lane285SKPR-253WilsthorpeLand South of Abbey Lane286SKPR-253WilsthorpeLand At Little Casterton Road288SKPR-106RutlandWoolfox, near Clipsham289SKPR-108RutlandLand west of Ryhall Road and to the north                                                                                                                                                                                                       | 265          | SKPR-79             | Ropsley            | Land at Ropsley                                                |
| 268SKPR-210SwinsteadLand South West of the High Street /B117269SKPR-211SwinsteadLand North of the High Street /B1176270SKPR-90TallingtonLand to the North of Tallington271SKPR-225TallingtonLand East of Barholm Road272SKPR-186TwentyTwenty Farm273SKPR-180UffingtonLand to the North of West Hall Farm274SKPR-122WelbyLand to the south of Main Street, Welby275SKPR-212WelbyLand North of Main Street, Welby276SKPR-213WelbyLand North of Main Street, Welby277SKPR-214WelbyLand West of Wagon & Horses, Welby278SKPR-207Witham-on-the-HillLand off Elm Ave279SKPR-25WoolsthorpeLand on the South Side of Cliff Road281SKPR-33WoolsthorpeWoolsthorpe: Area (A)282SKPR-34WoolsthorpeWoolsthorpe: Area (B)283SKPR-113SedgebrookLand South of Abbey Lane284SKPR-114SedgebrookLand South of Abbey Lane285SKPR-14SedgebrookLand South of Abbey Lane286SKPR-6RutlandWoolfox, near Clipsham289SKPR-108RutlandLand west of Ryhall Road and to the north                                                                                                                                                                                                                                                                                                                                             | 266          | SKPR-243            | Ropsley            | Land off Braceby Road                                          |
| 269SKPR-211SwinsteadLand North of the High Street /B1176270SKPR-90TallingtonLand to the North of Tallington271SKPR-225TallingtonLand East of Barholm Road272SKPR-186TwentyTwenty Farm273SKPR-180UffingtonLand to the North of West Hall Farm274SKPR-122WelbyLand to the south of Main Street, Welby275SKPR-212WelbyLand North of Main Street, Welby276SKPR-213WelbyLand North of Main Street, Welby277SKPR-214WelbyLand West of Wagon & Horses, Welby278SKPR-207Witham-on-the-HillLand at Bottom Street280SKPR-25WoolsthorpeLand on the South Side of Cliff Road281SKPR-33WoolsthorpeWoolsthorpe: Area (A)282SKPR-34WoolsthorpeWoolsthorpe: Area (B)283SKPR-35WoolsthorpeLand South of Abbey Lane284SKPR-113SedgebrookLand South of Abbey Lane285SKPR-114SedgebrookLand South of Abbey Lane286SKPR-25WilsthorpeLand to the South of Church Farm300SKPR-106RutlandWoolfox, near Clipsham289SKPR-108RutlandLand west of Ryhall Road and to the north                                                                                                                                                                                                                                                                                                                                             | 267          | SKPR-231            | Skillington        | Land to the West of Skillington                                |
| 270SKPR-90TallingtonLand to the North of Tallington271SKPR-225TallingtonLand East of Barholm Road272SKPR-186TwentyTwenty Farm273SKPR-180UffingtonLand to the North of West Hall Farm274SKPR-122WelbyLand to the south of Main Street, Welby275SKPR-212WelbyLand North of Main Street, Welby276SKPR-213WelbyLand North of Main Street, Welby277SKPR-214WelbyLand West of Wagon & Horses, Welby278SKPR-207Witham-on-the-HillLand off Elm Ave279SKPR-226Witham-on-the-HillLand on the South Side of Cliff Road281SKPR-33WoolsthorpeLand on the South Side of Cliff Road282SKPR-34WoolsthorpeWoolsthorpe: Area (A)283SKPR-35WoolsthorpeWoolThorpe: Area (C)Sites in the Open CountrysideLand South of Abbey Lane286SKPR-253WilsthorpeLand South of Abbey Lane286SKPR-253WilsthorpeLand to the South of Church FarmSites submitted within Rutland County CouncilLand At Little Casterton Road288SKPR-106RutlandWoolfox, near Clipsham289SKPR-108RutlandLand west of Ryhall Road and to the north                                                                                                                                                                                                                                                                                                    | 268          | SKPR-210            | Swinstead          | Land South West of the High Street /B1176                      |
| 271SKPR-225TallingtonLand East of Barholm Road272SKPR-186TwentyTwenty Farm273SKPR-180UffingtonLand to the North of West Hall Farm274SKPR-122WelbyLand to the south of Main Street, Welby275SKPR-212WelbyChurch Lane, Welby276SKPR-213WelbyLand North of Main Street, Welby277SKPR-214WelbyLand West of Wagon & Horses, Welby278SKPR-207Witham-on-the-HillLand off Elm Ave279SKPR-226Witham-on-the-HillLand at Bottom Street280SKPR-25WoolsthorpeLand on the South Side of Cliff Road281SKPR-33WoolsthorpeWoolsthorpe: Area (A)282SKPR-34WoolsthorpeWoolsthorpe: Area (B)283SKPR-35WoolsthorpeLand East of School Lane284SKPR-113SedgebrookLand South of Abbey Lane285SKPR-253WilsthorpeLand to the South of Church FarmSites submitted within Rutland County Council287SKPR-6288SKPR-106RutlandLand At Little Casterton Road289SKPR-108RutlandLand west of Ryhall Road and to the north                                                                                                                                                                                                                                                                                                                                                                                                        | 269          | SKPR-211            | Swinstead          | Land North of the High Street /B1176                           |
| 272SKPR-186TwentyTwenty Farm273SKPR-180UffingtonLand to the North of West Hall Farm274SKPR-122WelbyLand to the south of Main Street, Welby275SKPR-212WelbyChurch Lane, Welby276SKPR-213WelbyLand North of Main Street, Welby277SKPR-214WelbyLand West of Wagon & Horses, Welby278SKPR-207Witham-on-the-HillLand off Elm Ave279SKPR-226Witham-on-the-HillLand on the South Side of Cliff Road281SKPR-33WoolsthorpeWoolsthorpe: Area (A)282SKPR-34WoolsthorpeWoolSthorpe: Area (B)283SKPR-35WoolsthorpeLand East of School Lane284SKPR-113SedgebrookLand South of Abbey Lane285SKPR-253WilsthorpeLand to the South of Church FarmSites submitted within Rutland County CouncilLand At Little Casterton Road286SKPR-106RutlandWoolfox, near Clipsham289SKPR-108RutlandLand west of Ryhall Road and to the north                                                                                                                                                                                                                                                                                                                                                                                                                                                                                   | 270          | SKPR-90             | Tallington         | Land to the North of Tallington                                |
| 273SKPR-180UffingtonLand to the North of West Hall Farm274SKPR-122WelbyLand to the south of Main Street, Welby275SKPR-212WelbyChurch Lane, Welby276SKPR-213WelbyLand North of Main Street, Welby277SKPR-214WelbyLand West of Wagon & Horses, Welby278SKPR-207Witham-on-the-HillLand off Elm Ave279SKPR-226Witham-on-the-HillLand at Bottom Street280SKPR-25WoolsthorpeLand on the South Side of Cliff Road281SKPR-33WoolsthorpeWoolsthorpe: Area (A)282SKPR-34WoolsthorpeWoolsthorpe: Area (B)283SKPR-113SedgebrookLand East of School Lane284SKPR-114SedgebrookLand South of Abbey Lane286SKPR-253WilsthorpeLand to the South of Church FarmSites submitted within Rutland County CouncilZand to the South of Church Farm288SKPR-106RutlandLand At Little Casterton Road289SKPR-108RutlandLand west of Ryhall Road and to the north                                                                                                                                                                                                                                                                                                                                                                                                                                                           | 271          | SKPR-225            | Tallington         | Land East of Barholm Road                                      |
| 274SKPR-122WelbyLand to the south of Main Street, Welby275SKPR-212WelbyChurch Lane, Welby276SKPR-213WelbyLand North of Main Street, Welby277SKPR-214WelbyLand West of Wagon & Horses, Welby278SKPR-207Witham-on-the-HillLand off Elm Ave279SKPR-226Witham-on-the-HillLand at Bottom Street280SKPR-25WoolsthorpeLand on the South Side of Cliff Road281SKPR-33WoolsthorpeWoolsthorpe: Area (A)282SKPR-34WoolsthorpeWoolsthorpe: Area (B)283SKPR-35WoolsthorpeWoolThorpe: Area (C)Sites in the Open Countryside284SKPR-113SedgebrookLand East of School Lane285SKPR-253WilsthorpeLand to the South of Church FarmSites submitted within Rutland County CouncilLand At Little Casterton Road288SKPR-106RutlandLand west of Ryhall Road and to the north                                                                                                                                                                                                                                                                                                                                                                                                                                                                                                                                           | 272          | SKPR-186            | Twenty             | Twenty Farm                                                    |
| 275SKPR-212WelbyChurch Lane, Welby276SKPR-213WelbyLand North of Main Street, Welby277SKPR-214WelbyLand West of Wagon & Horses, Welby278SKPR-207Witham-on-the-HillLand off Elm Ave279SKPR-226Witham-on-the-HillLand at Bottom Street280SKPR-25WoolsthorpeLand on the South Side of Cliff Road281SKPR-33WoolsthorpeWoolsthorpe: Area (A)282SKPR-34WoolsthorpeWoolsthorpe: Area (B)283SKPR-35WoolsthorpeWoolThorpe: Area (C)Sites in the Open Countryside284SKPR-113284SKPR-113SedgebrookLand South of Abbey Lane286SKPR-253WilsthorpeLand to the South of Church FarmSites submitted within Rutland County Council287SKPR-6288SKPR-106RutlandLand At Little Casterton Road289SKPR-108RutlandLand west of Ryhall Road and to the north                                                                                                                                                                                                                                                                                                                                                                                                                                                                                                                                                            | 273          | SKPR-180            | Uffington          | Land to the North of West Hall Farm                            |
| 276SKPR-213WelbyLand North of Main Street, Welby277SKPR-214WelbyLand West of Wagon & Horses, Welby278SKPR-207Witham-on-the-HillLand off Elm Ave279SKPR-226Witham-on-the-HillLand at Bottom Street280SKPR-25WoolsthorpeLand on the South Side of Cliff Road281SKPR-33WoolsthorpeWoolsthorpe: Area (A)282SKPR-34WoolsthorpeWoolsthorpe: Area (B)283SKPR-35WoolsthorpeWoolThorpe: Area (C)Sites in the Open CountrysideEand Suth of Abbey Lane286SKPR-253WilsthorpeLand to the South of Church FarmSites submitted within Rutland County Council287SKPR-6288SKPR-106RutlandLand At Little Casterton Road289SKPR-108RutlandLand west of Ryhall Road and to the north                                                                                                                                                                                                                                                                                                                                                                                                                                                                                                                                                                                                                               | 274          | SKPR-122            | Welby              | Land to the south of Main Street, Welby                        |
| 277SKPR-214WelbyLand West of Wagon & Horses, Welby278SKPR-207Witham-on-the-HillLand off Elm Ave279SKPR-226Witham-on-the-HillLand at Bottom Street280SKPR-25WoolsthorpeLand on the South Side of Cliff Road281SKPR-33WoolsthorpeWoolsthorpe: Area (A)282SKPR-34WoolsthorpeWoolsthorpe: Area (B)283SKPR-35WoolsthorpeWoolThorpe: Area (C)Sites in the Open Countryside284SKPR-113SedgebrookLand East of School Lane285SKPR-114SedgebrookLand South of Abbey Lane286SKPR-253WilsthorpeLand to the South of Church FarmSites submitted within Rutland County Council287SKPR-6RutlandLand At Little Casterton Road288SKPR-106RutlandWoolfox, near Clipsham289SKPR-108RutlandLand west of Ryhall Road and to the north                                                                                                                                                                                                                                                                                                                                                                                                                                                                                                                                                                               | 275          | SKPR-212            | Welby              | Church Lane, Welby                                             |
| 278SKPR-207Witham-on-the-HillLand off Elm Ave279SKPR-226Witham-on-the-HillLand at Bottom Street280SKPR-25WoolsthorpeLand on the South Side of Cliff Road281SKPR-33WoolsthorpeWoolsthorpe: Area (A)282SKPR-34WoolsthorpeWoolsthorpe: Area (B)283SKPR-35WoolsthorpeWoolThorpe: Area (C)Sites in the Open Countryside284SKPR-113SedgebrookLand East of School Lane285SKPR-114SedgebrookLand South of Abbey Lane286SKPR-253WilsthorpeLand to the South of Church FarmSites submitted within Rutland County Council287SKPR-6RutlandLand At Little Casterton Road288SKPR-106RutlandWoolfox, near Clipsham289SKPR-108RutlandLand west of Ryhall Road and to the north                                                                                                                                                                                                                                                                                                                                                                                                                                                                                                                                                                                                                                 | 276          | SKPR-213            | Welby              | Land North of Main Street, Welby                               |
| 279SKPR-226Witham-on-the-HillLand at Bottom Street280SKPR-25WoolsthorpeLand on the South Side of Cliff Road281SKPR-33WoolsthorpeWoolsthorpe: Area (A)282SKPR-34WoolsthorpeWoolsthorpe: Area (B)283SKPR-35WoolsthorpeWoolThorpe: Area (C)Sites in the Open Countryside284SKPR-113Sedgebrook285SKPR-114Sedgebrook286SKPR-253Wilsthorpe286SKPR-253WilsthorpeLand to the South of Church FarmSites submitted within Rutland County Council287SKPR-6Rutland288SKPR-106Rutland289SKPR-108RutlandLand west of Ryhall Road and to the north                                                                                                                                                                                                                                                                                                                                                                                                                                                                                                                                                                                                                                                                                                                                                            | 277          | SKPR-214            | Welby              | Land West of Wagon & Horses, Welby                             |
| 280SKPR-25WoolsthorpeLand on the South Side of Cliff Road281SKPR-33WoolsthorpeWoolsthorpe: Area (A)282SKPR-34WoolsthorpeWoolsthorpe: Area (B)283SKPR-35WoolsthorpeWoolThorpe: Area (C)Sites in the Open Countryside284SKPR-113Sedgebrook285SKPR-114Sedgebrook286SKPR-253Wilsthorpe286SKPR-253WilsthorpeLand to the South of Church FarmSites submitted within Rutland County Council287SKPR-6Rutland288SKPR-106Rutland289SKPR-108RutlandLand west of Ryhall Road and to the north                                                                                                                                                                                                                                                                                                                                                                                                                                                                                                                                                                                                                                                                                                                                                                                                              | 278          | SKPR-207            | Witham-on-the-Hill | Land off Elm Ave                                               |
| 281SKPR-33WoolsthorpeWoolsthorpe: Area (A)282SKPR-34WoolsthorpeWoolsthorpe: Area (B)283SKPR-35WoolsthorpeWoolThorpe: Area (C)Sites in the Open Countryside284SKPR-113Sedgebrook285SKPR-114Sedgebrook286SKPR-253WilsthorpeLand to the South of Church FarmSites submitted within Rutland County Council287SKPR-6Rutland288SKPR-106Rutland289SKPR-108RutlandLand west of Ryhall Road and to the north                                                                                                                                                                                                                                                                                                                                                                                                                                                                                                                                                                                                                                                                                                                                                                                                                                                                                            | 279          | SKPR-226            | Witham-on-the-Hill | Land at Bottom Street                                          |
| 282SKPR-34WoolsthorpeWoolsthorpe: Area (B)283SKPR-35WoolsthorpeWoolThorpe: Area (C)Sites in the Open Countryside284SKPR-113SedgebrookLand East of School Lane285SKPR-114SedgebrookLand South of Abbey Lane286SKPR-253WilsthorpeLand to the South of Church FarmSites submitted within Rutland County Council287SKPR-6RutlandLand At Little Casterton Road288SKPR-106RutlandWoolfox, near Clipsham289SKPR-108RutlandLand west of Ryhall Road and to the north                                                                                                                                                                                                                                                                                                                                                                                                                                                                                                                                                                                                                                                                                                                                                                                                                                   | 280          | SKPR-25             | Woolsthorpe        | Land on the South Side of Cliff Road                           |
| 283SKPR-35WoolsthorpeWoolThorpe: Area (C)Sites in the Open Countryside284SKPR-113SedgebrookLand East of School Lane285SKPR-114SedgebrookLand South of Abbey Lane286SKPR-253WilsthorpeLand to the South of Church FarmSites submitted within Rutland County CouncilLand At Little Casterton Road287SKPR-6RutlandLand At Little Casterton Road288SKPR-106RutlandWoolfox, near Clipsham289SKPR-108RutlandLand west of Ryhall Road and to the north                                                                                                                                                                                                                                                                                                                                                                                                                                                                                                                                                                                                                                                                                                                                                                                                                                                | 281          | SKPR-33             | Woolsthorpe        | Woolsthorpe: Area (A)                                          |
| Sites in the Open Countryside         284       SKPR-113       Sedgebrook       Land East of School Lane         285       SKPR-114       Sedgebrook       Land South of Abbey Lane         286       SKPR-253       Wilsthorpe       Land to the South of Church Farm         Sites submitted within Rutland County Council         287       SKPR-6       Rutland       Land At Little Casterton Road         288       SKPR-106       Rutland       Woolfox, near Clipsham         289       SKPR-108       Rutland       Land west of Ryhall Road and to the north                                                                                                                                                                                                                                                                                                                                                                                                                                                                                                                                                                                                                                                                                                                         | 282          | SKPR-34             | Woolsthorpe        | Woolsthorpe: Area (B)                                          |
| 284SKPR-113SedgebrookLand East of School Lane285SKPR-114SedgebrookLand South of Abbey Lane286SKPR-253WilsthorpeLand to the South of Church FarmSites submitted within Rutland County Council287SKPR-6Rutland288SKPR-106Rutland289SKPR-108Rutland289SKPR-108Rutland                                                                                                                                                                                                                                                                                                                                                                                                                                                                                                                                                                                                                                                                                                                                                                                                                                                                                                                                                                                                                             | 283          | SKPR-35             | Woolsthorpe        | WoolThorpe: Area (C)                                           |
| 285SKPR-114SedgebrookLand South of Abbey Lane286SKPR-253WilsthorpeLand to the South of Church FarmSites submitted within Rutland County Council287SKPR-6RutlandLand At Little Casterton Road288SKPR-106RutlandWoolfox, near Clipsham289SKPR-108RutlandLand west of Ryhall Road and to the north                                                                                                                                                                                                                                                                                                                                                                                                                                                                                                                                                                                                                                                                                                                                                                                                                                                                                                                                                                                                | Sites in the | Open Countryside    |                    |                                                                |
| 286       SKPR-253       Wilsthorpe       Land to the South of Church Farm         Sites submitted within Rutland County Council       287       SKPR-6       Rutland       Land At Little Casterton Road         288       SKPR-106       Rutland       Woolfox, near Clipsham         289       SKPR-108       Rutland       Land west of Ryhall Road and to the north                                                                                                                                                                                                                                                                                                                                                                                                                                                                                                                                                                                                                                                                                                                                                                                                                                                                                                                       | 284          | SKPR-113            | Sedgebrook         | Land East of School Lane                                       |
| Sites submitted within Rutland County Council         287       SKPR-6       Rutland       Land At Little Casterton Road         288       SKPR-106       Rutland       Woolfox, near Clipsham         289       SKPR-108       Rutland       Land west of Ryhall Road and to the north                                                                                                                                                                                                                                                                                                                                                                                                                                                                                                                                                                                                                                                                                                                                                                                                                                                                                                                                                                                                        | 285          | SKPR-114            | Sedgebrook         | Land South of Abbey Lane                                       |
| 287SKPR-6RutlandLand At Little Casterton Road288SKPR-106RutlandWoolfox, near Clipsham289SKPR-108RutlandLand west of Ryhall Road and to the north                                                                                                                                                                                                                                                                                                                                                                                                                                                                                                                                                                                                                                                                                                                                                                                                                                                                                                                                                                                                                                                                                                                                               | 286          | SKPR-253            | Wilsthorpe         | Land to the South of Church Farm                               |
| 288SKPR-106RutlandWoolfox, near Clipsham289SKPR-108RutlandLand west of Ryhall Road and to the north                                                                                                                                                                                                                                                                                                                                                                                                                                                                                                                                                                                                                                                                                                                                                                                                                                                                                                                                                                                                                                                                                                                                                                                            | Sites submi  | tted within Rutland | County Council     |                                                                |
| 289 SKPR-108 Rutland Land west of Ryhall Road and to the north                                                                                                                                                                                                                                                                                                                                                                                                                                                                                                                                                                                                                                                                                                                                                                                                                                                                                                                                                                                                                                                                                                                                                                                                                                 | 287          | SKPR-6              | Rutland            | Land At Little Casterton Road                                  |
|                                                                                                                                                                                                                                                                                                                                                                                                                                                                                                                                                                                                                                                                                                                                                                                                                                                                                                                                                                                                                                                                                                                                                                                                                                                                                                | 288          | SKPR-106            | Rutland            | Woolfox, near Clipsham                                         |
|                                                                                                                                                                                                                                                                                                                                                                                                                                                                                                                                                                                                                                                                                                                                                                                                                                                                                                                                                                                                                                                                                                                                                                                                                                                                                                | 289          | SKPR-108            | Rutland            | Land west of Ryhall Road and to the north of STM1-H1, Stamford |