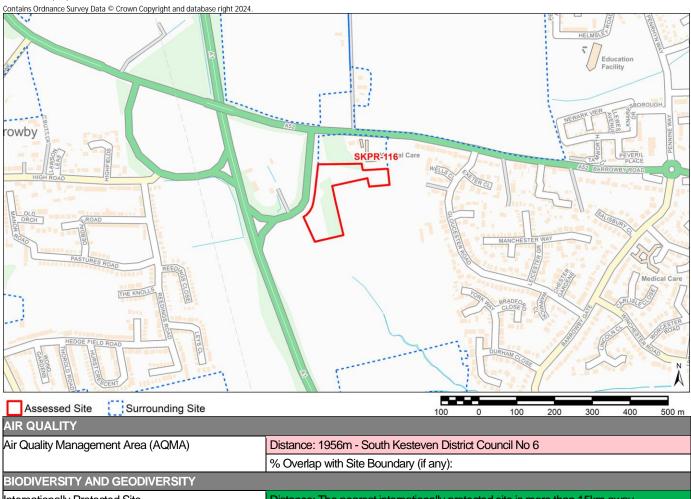

## Table 4.1: Site assessment sheets

| AECOM ID   | SKDC Site Code | Location | Site Name                                                    |
|------------|----------------|----------|--------------------------------------------------------------|
| 023        | SKPR-115       | Grantham | Land to the South of Barrowby Road/The<br>Heathers Care Home |
| 024        | SKPR-116       | Grantham | Land further South of Barrowby Road                          |
| 025        | SKPR-117       | Grantham | Land to the East of Sheepwash Lane                           |
| 026        | SKPR-141       | Grantham | The Former Grantham Church High School, Queensway            |
| 027        | SKPR-175       | Grantham | Land to the rear of Grantham Fire Station,<br>Harlaxton Road |
| 028        | SKPR-179       | Grantham | Land North of Cold Harbour Lane,<br>Grantham                 |
| 029        | SKPR-182       | Grantham | Grantham Oakdale, Gonerby Moor                               |
| 030        | SKPR-185       | Grantham | Land off Gonerby Lane and Great North<br>Road, Gonerby Moor  |
| 031        | SKPR-187       | Grantham | Land at Somerby Hill                                         |
| 032        | SKPR-189       | Grantham | Gorse Lane, Grantham - East                                  |
| 033        | SKPR-190       | Grantham | Gorse Lane, Grantham - West                                  |
| 034        | SKPR-202       | Grantham | Land at Gonerby Lane, Gonerby Moor                           |
| 035        | SKPR-205       | Grantham | Land at Belton Lane, Manthorpe                               |
| 036        | SKPR-215       | Grantham | Land at Mow Beck                                             |
| 037        | SKPR-220       | Grantham | Land North of Gorse Lane and west of the B1174               |
| 038        | SKPR-234       | Grantham | Land to the South of Gorse Lane                              |
| 039        | SKPR-235       | Grantham | Land East of B1174 at Spittlegate Level                      |
| 040        | SKPR-238       | Grantham | Land North of Somerby Hill, west of PWOG Barracks            |
| 041        | SKPR-259       | Grantham | Land Southeast of Houghton Road                              |
| 042        | SKPR-263       | Grantham | Stornoway, Gorse Lane                                        |
| 043        | SKPR-268       | Grantham | Land at Grantham                                             |
| 044        | SKPR-269       | Grantham | Land at Heath Farm (South of Harrowby Lane)                  |
| 045        | SKPR-278       | Grantham | Spitalgate Heath Garden Village                              |
| 046        | SKPR-279       | Grantham | Rectory Farm Grantham (Phase 2)                              |
| 047        | SKPR-280       | Grantham | Rectory Farm Grantham (Phase 3)                              |
| 048        | SKPR-286       | Grantham | Grantham Southern Gateway Strategy<br>Employment Opportunity |
| Market Tow | ns             |          |                                                              |
| 049        | SKPR-7         | Bourne   | Land to the South west of Raymond Mays Way                   |
| 050        | SKPR-53        | Bourne   | Land at Mill Drove                                           |
| 051        | SKPR-59        | Bourne   | Adjacent to Park Farm                                        |
| 052        | SKPR-60        | Bourne   | Land South off Milestone Road                                |
|            |                |          |                                                              |