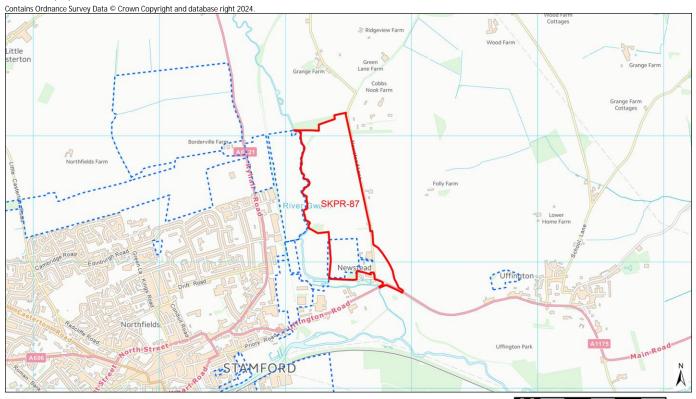

# <u>SKPR-89</u>

Site Name

Site to the south of Maltings Lane

3.5

Site Area (ha) Containa Orda ruou Doto @ Crow

| Contains Ordnance Survey Data © Crown Copyright and database right 2024.                                                                                                                                                                                                                                                                                                                                                                                                                                                                                                                                                                                                                                                                                                                                                                                                                                                                                                                                                                                                                                                                                                                                                                                                                                                                                                                                                                                                                                                                                                                                                                                                                                                                                                                                                                                                                                                                                                                                                                                                                                                                                                                                                                                                                                                                                                                                                                                                                                                                               |                                                                                                                                                                                                                                                                                                                                                                                                                                                                                                                                                                                                                                                                                                                                                                                                                                                                                                                                                                                                                                                                                                                                                                                                                                                                                                                                                                                                                                                                                                                                                                                                                                                                                                                                                                                                                                                                                                                                                                                                                                                                                                                                  |
|--------------------------------------------------------------------------------------------------------------------------------------------------------------------------------------------------------------------------------------------------------------------------------------------------------------------------------------------------------------------------------------------------------------------------------------------------------------------------------------------------------------------------------------------------------------------------------------------------------------------------------------------------------------------------------------------------------------------------------------------------------------------------------------------------------------------------------------------------------------------------------------------------------------------------------------------------------------------------------------------------------------------------------------------------------------------------------------------------------------------------------------------------------------------------------------------------------------------------------------------------------------------------------------------------------------------------------------------------------------------------------------------------------------------------------------------------------------------------------------------------------------------------------------------------------------------------------------------------------------------------------------------------------------------------------------------------------------------------------------------------------------------------------------------------------------------------------------------------------------------------------------------------------------------------------------------------------------------------------------------------------------------------------------------------------------------------------------------------------------------------------------------------------------------------------------------------------------------------------------------------------------------------------------------------------------------------------------------------------------------------------------------------------------------------------------------------------------------------------------------------------------------------------------------------------|----------------------------------------------------------------------------------------------------------------------------------------------------------------------------------------------------------------------------------------------------------------------------------------------------------------------------------------------------------------------------------------------------------------------------------------------------------------------------------------------------------------------------------------------------------------------------------------------------------------------------------------------------------------------------------------------------------------------------------------------------------------------------------------------------------------------------------------------------------------------------------------------------------------------------------------------------------------------------------------------------------------------------------------------------------------------------------------------------------------------------------------------------------------------------------------------------------------------------------------------------------------------------------------------------------------------------------------------------------------------------------------------------------------------------------------------------------------------------------------------------------------------------------------------------------------------------------------------------------------------------------------------------------------------------------------------------------------------------------------------------------------------------------------------------------------------------------------------------------------------------------------------------------------------------------------------------------------------------------------------------------------------------------------------------------------------------------------------------------------------------------|
|                                                                                                                                                                                                                                                                                                                                                                                                                                                                                                                                                                                                                                                                                                                                                                                                                                                                                                                                                                                                                                                                                                                                                                                                                                                                                                                                                                                                                                                                                                                                                                                                                                                                                                                                                                                                                                                                                                                                                                                                                                                                                                                                                                                                                                                                                                                                                                                                                                                                                                                                                        | SKPR-89                                                                                                                                                                                                                                                                                                                                                                                                                                                                                                                                                                                                                                                                                                                                                                                                                                                                                                                                                                                                                                                                                                                                                                                                                                                                                                                                                                                                                                                                                                                                                                                                                                                                                                                                                                                                                                                                                                                                                                                                                                                                                                                          |
| HELMSLEY<br>HELMSLEY<br>HELMSLEY<br>HELMSLEY<br>HELMSLEY<br>HELMSLEY<br>HELMSLEY<br>HELMSLEY<br>HELMSLEY<br>HELMSLEY<br>HELMSLEY<br>HELMSLEY<br>HELMSLEY<br>HELMSLEY<br>HELMSLEY<br>HELMSLEY<br>HELMSLEY<br>HELMSLEY<br>HELMSLEY<br>HELMSLEY<br>HELMSLEY<br>HELMSLEY<br>HELMSLEY<br>HELMSLEY<br>HELMSLEY<br>HELMSLEY<br>HELMSLEY<br>HELMSLEY<br>HELMSLEY<br>HELMSLEY<br>HELMSLEY<br>HELMSLEY<br>HELMSLEY<br>HELMSLEY<br>HELMSLEY<br>HELMSLEY<br>HELMSLEY<br>HELMSLEY<br>HELMSLEY<br>HELMSLEY<br>HELMSLEY<br>HELMSLEY<br>HELMSLEY<br>HELMSLEY<br>HELMSLEY<br>HELMSLEY<br>HELMSLEY<br>HELMSLEY<br>HELMSLEY<br>HELMSLEY<br>HELMSLEY<br>HELMSLEY<br>HELMSLEY<br>HELMSLEY<br>HELMSLEY<br>HELMSLEY<br>HELMSLEY<br>HELMSLEY<br>HELMSLEY<br>HELMSLEY<br>HELMSLEY<br>HELMSLEY<br>HELMSLEY<br>HELMSLEY<br>HELMSLEY<br>HELMSLEY<br>HELMSLEY<br>HELMSLEY<br>HELMSLEY<br>HELMSLEY<br>HELMSLEY<br>HELMSLEY<br>HELMSLEY<br>HELMSLEY<br>HELMSLEY<br>HELMSLEY<br>HELMSLEY<br>HELMSLEY<br>HELMSLEY<br>HELMSLEY<br>HELMSLEY<br>HELMSLEY<br>HELMSLEY<br>HELMSLEY<br>HELMSLEY<br>HELMSLEY<br>HELMSLEY<br>HELMSLEY<br>HELMSLEY<br>HELMSLEY<br>HELMSLEY<br>HELMSLEY<br>HELMSLEY<br>HELMSLEY<br>HELMSLEY<br>HELMSLEY<br>HELMSLEY<br>HELMSLEY<br>HELMSLEY<br>HELMSLEY<br>HELMSLEY<br>HELMSLEY<br>HELMSLEY<br>HELMSLEY<br>HELMSLEY<br>HELMSLEY<br>HELMSLEY<br>HELMSLEY<br>HELMSLEY<br>HELMSLEY<br>HELMSLEY<br>HELMSLEY<br>HELMSLEY<br>HELMSLEY<br>HELMSLEY<br>HELMSLEY<br>HELMSLEY<br>HELMSLEY<br>HELMSLEY<br>HELMSLEY<br>HELMSLEY<br>HELMSLEY<br>HELMSLEY<br>HELMSLEY<br>HELMSLEY<br>HELMSLEY<br>HELMSLEY<br>HELMSLEY<br>HELMSLEY<br>HELMSLEY<br>HELMSLEY<br>HELMSLEY<br>HELMSLEY<br>HELMSLEY<br>HELMSLEY<br>HELMSLEY<br>HELMSLEY<br>HELMSLEY<br>HELMSLEY<br>HELMSLEY<br>HELMSLEY<br>HELMSLEY<br>HELMSLEY<br>HELMSLEY<br>HELMSLEY<br>HELMSLEY<br>HELMSLEY<br>HELMSLEY<br>HELMSLEY<br>HELMSLEY<br>HELMSLEY<br>HELMSLEY<br>HELMSLEY<br>HELMSLEY<br>HELMSLEY<br>HELMSLEY<br>HELMSLEY<br>HELMSLEY<br>HELMSLEY<br>HELMSLEY<br>HELMSLEY<br>HELMSLEY<br>HELMSLEY<br>HELMSLEY<br>HELMSLEY<br>HELMSLEY<br>HELMSLEY<br>HELMSLEY<br>HELMSLEY<br>HELMSLEY<br>HELMSLEY<br>HELMSLEY<br>HELMSLEY<br>HELMSLEY<br>HELMSLEY<br>HELMSLEY<br>HELMSLEY<br>HELMSLEY<br>HELMSLEY<br>HELMSLEY<br>HELMSLEY<br>HELMSLEY<br>HELMSLEY<br>HELMSLEY<br>HELMSLEY<br>HELMSLEY<br>HELMSLEY<br>HELMSLEY<br>HELMSLEY<br>HELMSLEY<br>HELMSLEY<br>HELMSLEY<br>HELMSLEY<br>HELMSLEY<br>HELMSLEY<br>HELMSLEY<br>HELMSLEY<br>HELMSLEY<br>HELMSLEY<br>HELMSLEY<br>HELMSLEY<br>HELMSLEY<br>HELMSLEY<br>HELMSLEY<br>HELMSL | AMARIES A<br>MONTOORS AND A CONTROL OF A CONTR |
| Assessed Site Surrounding Site                                                                                                                                                                                                                                                                                                                                                                                                                                                                                                                                                                                                                                                                                                                                                                                                                                                                                                                                                                                                                                                                                                                                                                                                                                                                                                                                                                                                                                                                                                                                                                                                                                                                                                                                                                                                                                                                                                                                                                                                                                                                                                                                                                                                                                                                                                                                                                                                                                                                                                                         | 100 0 100 200 300 400 500 m                                                                                                                                                                                                                                                                                                                                                                                                                                                                                                                                                                                                                                                                                                                                                                                                                                                                                                                                                                                                                                                                                                                                                                                                                                                                                                                                                                                                                                                                                                                                                                                                                                                                                                                                                                                                                                                                                                                                                                                                                                                                                                      |
| AIR QUALITY                                                                                                                                                                                                                                                                                                                                                                                                                                                                                                                                                                                                                                                                                                                                                                                                                                                                                                                                                                                                                                                                                                                                                                                                                                                                                                                                                                                                                                                                                                                                                                                                                                                                                                                                                                                                                                                                                                                                                                                                                                                                                                                                                                                                                                                                                                                                                                                                                                                                                                                                            |                                                                                                                                                                                                                                                                                                                                                                                                                                                                                                                                                                                                                                                                                                                                                                                                                                                                                                                                                                                                                                                                                                                                                                                                                                                                                                                                                                                                                                                                                                                                                                                                                                                                                                                                                                                                                                                                                                                                                                                                                                                                                                                                  |
| Air Quality Management Area (AQMA)                                                                                                                                                                                                                                                                                                                                                                                                                                                                                                                                                                                                                                                                                                                                                                                                                                                                                                                                                                                                                                                                                                                                                                                                                                                                                                                                                                                                                                                                                                                                                                                                                                                                                                                                                                                                                                                                                                                                                                                                                                                                                                                                                                                                                                                                                                                                                                                                                                                                                                                     | Distance: 1128m - South Kesteven District Council No 6                                                                                                                                                                                                                                                                                                                                                                                                                                                                                                                                                                                                                                                                                                                                                                                                                                                                                                                                                                                                                                                                                                                                                                                                                                                                                                                                                                                                                                                                                                                                                                                                                                                                                                                                                                                                                                                                                                                                                                                                                                                                           |
|                                                                                                                                                                                                                                                                                                                                                                                                                                                                                                                                                                                                                                                                                                                                                                                                                                                                                                                                                                                                                                                                                                                                                                                                                                                                                                                                                                                                                                                                                                                                                                                                                                                                                                                                                                                                                                                                                                                                                                                                                                                                                                                                                                                                                                                                                                                                                                                                                                                                                                                                                        | % Overlap with Site Boundary (if any):                                                                                                                                                                                                                                                                                                                                                                                                                                                                                                                                                                                                                                                                                                                                                                                                                                                                                                                                                                                                                                                                                                                                                                                                                                                                                                                                                                                                                                                                                                                                                                                                                                                                                                                                                                                                                                                                                                                                                                                                                                                                                           |
| BIODIVERSITY AND GEODIVERSITY                                                                                                                                                                                                                                                                                                                                                                                                                                                                                                                                                                                                                                                                                                                                                                                                                                                                                                                                                                                                                                                                                                                                                                                                                                                                                                                                                                                                                                                                                                                                                                                                                                                                                                                                                                                                                                                                                                                                                                                                                                                                                                                                                                                                                                                                                                                                                                                                                                                                                                                          |                                                                                                                                                                                                                                                                                                                                                                                                                                                                                                                                                                                                                                                                                                                                                                                                                                                                                                                                                                                                                                                                                                                                                                                                                                                                                                                                                                                                                                                                                                                                                                                                                                                                                                                                                                                                                                                                                                                                                                                                                                                                                                                                  |
| Internationally Protected Site                                                                                                                                                                                                                                                                                                                                                                                                                                                                                                                                                                                                                                                                                                                                                                                                                                                                                                                                                                                                                                                                                                                                                                                                                                                                                                                                                                                                                                                                                                                                                                                                                                                                                                                                                                                                                                                                                                                                                                                                                                                                                                                                                                                                                                                                                                                                                                                                                                                                                                                         | Distance: The nearest internationally protected site is more than 15km away                                                                                                                                                                                                                                                                                                                                                                                                                                                                                                                                                                                                                                                                                                                                                                                                                                                                                                                                                                                                                                                                                                                                                                                                                                                                                                                                                                                                                                                                                                                                                                                                                                                                                                                                                                                                                                                                                                                                                                                                                                                      |
| Cite of Coopiel Coloratific Interpet (CCCI)                                                                                                                                                                                                                                                                                                                                                                                                                                                                                                                                                                                                                                                                                                                                                                                                                                                                                                                                                                                                                                                                                                                                                                                                                                                                                                                                                                                                                                                                                                                                                                                                                                                                                                                                                                                                                                                                                                                                                                                                                                                                                                                                                                                                                                                                                                                                                                                                                                                                                                            | % Overlap with Site Boundary (if any):                                                                                                                                                                                                                                                                                                                                                                                                                                                                                                                                                                                                                                                                                                                                                                                                                                                                                                                                                                                                                                                                                                                                                                                                                                                                                                                                                                                                                                                                                                                                                                                                                                                                                                                                                                                                                                                                                                                                                                                                                                                                                           |
| Site of Special Scientific Interest (SSSI)                                                                                                                                                                                                                                                                                                                                                                                                                                                                                                                                                                                                                                                                                                                                                                                                                                                                                                                                                                                                                                                                                                                                                                                                                                                                                                                                                                                                                                                                                                                                                                                                                                                                                                                                                                                                                                                                                                                                                                                                                                                                                                                                                                                                                                                                                                                                                                                                                                                                                                             | Distance:4113m - Allington Meadows                                                                                                                                                                                                                                                                                                                                                                                                                                                                                                                                                                                                                                                                                                                                                                                                                                                                                                                                                                                                                                                                                                                                                                                                                                                                                                                                                                                                                                                                                                                                                                                                                                                                                                                                                                                                                                                                                                                                                                                                                                                                                               |
| Least Casteriast Cite                                                                                                                                                                                                                                                                                                                                                                                                                                                                                                                                                                                                                                                                                                                                                                                                                                                                                                                                                                                                                                                                                                                                                                                                                                                                                                                                                                                                                                                                                                                                                                                                                                                                                                                                                                                                                                                                                                                                                                                                                                                                                                                                                                                                                                                                                                                                                                                                                                                                                                                                  | % Overlap with Site Boundary (if any):                                                                                                                                                                                                                                                                                                                                                                                                                                                                                                                                                                                                                                                                                                                                                                                                                                                                                                                                                                                                                                                                                                                                                                                                                                                                                                                                                                                                                                                                                                                                                                                                                                                                                                                                                                                                                                                                                                                                                                                                                                                                                           |
| Local Geological Site                                                                                                                                                                                                                                                                                                                                                                                                                                                                                                                                                                                                                                                                                                                                                                                                                                                                                                                                                                                                                                                                                                                                                                                                                                                                                                                                                                                                                                                                                                                                                                                                                                                                                                                                                                                                                                                                                                                                                                                                                                                                                                                                                                                                                                                                                                                                                                                                                                                                                                                                  | Distance: 5216m - Little Ponton Quarry                                                                                                                                                                                                                                                                                                                                                                                                                                                                                                                                                                                                                                                                                                                                                                                                                                                                                                                                                                                                                                                                                                                                                                                                                                                                                                                                                                                                                                                                                                                                                                                                                                                                                                                                                                                                                                                                                                                                                                                                                                                                                           |
|                                                                                                                                                                                                                                                                                                                                                                                                                                                                                                                                                                                                                                                                                                                                                                                                                                                                                                                                                                                                                                                                                                                                                                                                                                                                                                                                                                                                                                                                                                                                                                                                                                                                                                                                                                                                                                                                                                                                                                                                                                                                                                                                                                                                                                                                                                                                                                                                                                                                                                                                                        | % Overlap with Site Boundary (if any):                                                                                                                                                                                                                                                                                                                                                                                                                                                                                                                                                                                                                                                                                                                                                                                                                                                                                                                                                                                                                                                                                                                                                                                                                                                                                                                                                                                                                                                                                                                                                                                                                                                                                                                                                                                                                                                                                                                                                                                                                                                                                           |
| Regionally Important Geological Site                                                                                                                                                                                                                                                                                                                                                                                                                                                                                                                                                                                                                                                                                                                                                                                                                                                                                                                                                                                                                                                                                                                                                                                                                                                                                                                                                                                                                                                                                                                                                                                                                                                                                                                                                                                                                                                                                                                                                                                                                                                                                                                                                                                                                                                                                                                                                                                                                                                                                                                   | Distance: 6220m - Harlaxton No 4 (Hungerton) Quarry                                                                                                                                                                                                                                                                                                                                                                                                                                                                                                                                                                                                                                                                                                                                                                                                                                                                                                                                                                                                                                                                                                                                                                                                                                                                                                                                                                                                                                                                                                                                                                                                                                                                                                                                                                                                                                                                                                                                                                                                                                                                              |
|                                                                                                                                                                                                                                                                                                                                                                                                                                                                                                                                                                                                                                                                                                                                                                                                                                                                                                                                                                                                                                                                                                                                                                                                                                                                                                                                                                                                                                                                                                                                                                                                                                                                                                                                                                                                                                                                                                                                                                                                                                                                                                                                                                                                                                                                                                                                                                                                                                                                                                                                                        | 0/ Overlap with Site Boundary (if any):                                                                                                                                                                                                                                                                                                                                                                                                                                                                                                                                                                                                                                                                                                                                                                                                                                                                                                                                                                                                                                                                                                                                                                                                                                                                                                                                                                                                                                                                                                                                                                                                                                                                                                                                                                                                                                                                                                                                                                                                                                                                                          |
| Local Wildlife Site                                                                                                                                                                                                                                                                                                                                                                                                                                                                                                                                                                                                                                                                                                                                                                                                                                                                                                                                                                                                                                                                                                                                                                                                                                                                                                                                                                                                                                                                                                                                                                                                                                                                                                                                                                                                                                                                                                                                                                                                                                                                                                                                                                                                                                                                                                                                                                                                                                                                                                                                    | % Overlap with Site Boundary (if any):                                                                                                                                                                                                                                                                                                                                                                                                                                                                                                                                                                                                                                                                                                                                                                                                                                                                                                                                                                                                                                                                                                                                                                                                                                                                                                                                                                                                                                                                                                                                                                                                                                                                                                                                                                                                                                                                                                                                                                                                                                                                                           |
| Local Wildlife Site                                                                                                                                                                                                                                                                                                                                                                                                                                                                                                                                                                                                                                                                                                                                                                                                                                                                                                                                                                                                                                                                                                                                                                                                                                                                                                                                                                                                                                                                                                                                                                                                                                                                                                                                                                                                                                                                                                                                                                                                                                                                                                                                                                                                                                                                                                                                                                                                                                                                                                                                    | Distance: 1354m - Queen Elizabeth Park                                                                                                                                                                                                                                                                                                                                                                                                                                                                                                                                                                                                                                                                                                                                                                                                                                                                                                                                                                                                                                                                                                                                                                                                                                                                                                                                                                                                                                                                                                                                                                                                                                                                                                                                                                                                                                                                                                                                                                                                                                                                                           |
|                                                                                                                                                                                                                                                                                                                                                                                                                                                                                                                                                                                                                                                                                                                                                                                                                                                                                                                                                                                                                                                                                                                                                                                                                                                                                                                                                                                                                                                                                                                                                                                                                                                                                                                                                                                                                                                                                                                                                                                                                                                                                                                                                                                                                                                                                                                                                                                                                                                                                                                                                        | Distance: 1354m - Queen Elizabeth Park         % Overlap with Site Boundary (if any):                                                                                                                                                                                                                                                                                                                                                                                                                                                                                                                                                                                                                                                                                                                                                                                                                                                                                                                                                                                                                                                                                                                                                                                                                                                                                                                                                                                                                                                                                                                                                                                                                                                                                                                                                                                                                                                                                                                                                                                                                                            |
| Local Wildlife Site<br>Local Nature Reserve                                                                                                                                                                                                                                                                                                                                                                                                                                                                                                                                                                                                                                                                                                                                                                                                                                                                                                                                                                                                                                                                                                                                                                                                                                                                                                                                                                                                                                                                                                                                                                                                                                                                                                                                                                                                                                                                                                                                                                                                                                                                                                                                                                                                                                                                                                                                                                                                                                                                                                            | Distance: 1354m - Queen Elizabeth Park         % Overlap with Site Boundary (if any):         Distance: The nearest LNR is more than 15km away                                                                                                                                                                                                                                                                                                                                                                                                                                                                                                                                                                                                                                                                                                                                                                                                                                                                                                                                                                                                                                                                                                                                                                                                                                                                                                                                                                                                                                                                                                                                                                                                                                                                                                                                                                                                                                                                                                                                                                                   |
| Local Nature Reserve                                                                                                                                                                                                                                                                                                                                                                                                                                                                                                                                                                                                                                                                                                                                                                                                                                                                                                                                                                                                                                                                                                                                                                                                                                                                                                                                                                                                                                                                                                                                                                                                                                                                                                                                                                                                                                                                                                                                                                                                                                                                                                                                                                                                                                                                                                                                                                                                                                                                                                                                   | Distance: 1354m - Queen Elizabeth Park         % Overlap with Site Boundary (if any):         Distance: The nearest LNR is more than 15km away         % Overlap with Site Boundary (if any):                                                                                                                                                                                                                                                                                                                                                                                                                                                                                                                                                                                                                                                                                                                                                                                                                                                                                                                                                                                                                                                                                                                                                                                                                                                                                                                                                                                                                                                                                                                                                                                                                                                                                                                                                                                                                                                                                                                                    |
| Local Nature Reserve                                                                                                                                                                                                                                                                                                                                                                                                                                                                                                                                                                                                                                                                                                                                                                                                                                                                                                                                                                                                                                                                                                                                                                                                                                                                                                                                                                                                                                                                                                                                                                                                                                                                                                                                                                                                                                                                                                                                                                                                                                                                                                                                                                                                                                                                                                                                                                                                                                                                                                                                   | Distance: 1354m - Queen Elizabeth Park         % Overlap with Site Boundary (if any):         Distance: The nearest LNR is more than 15km away         % Overlap with Site Boundary (if any):         Distance: 3733m - Harlaxton Clays Wood                                                                                                                                                                                                                                                                                                                                                                                                                                                                                                                                                                                                                                                                                                                                                                                                                                                                                                                                                                                                                                                                                                                                                                                                                                                                                                                                                                                                                                                                                                                                                                                                                                                                                                                                                                                                                                                                                     |
| Local Nature Reserve<br>Ancient Woodland                                                                                                                                                                                                                                                                                                                                                                                                                                                                                                                                                                                                                                                                                                                                                                                                                                                                                                                                                                                                                                                                                                                                                                                                                                                                                                                                                                                                                                                                                                                                                                                                                                                                                                                                                                                                                                                                                                                                                                                                                                                                                                                                                                                                                                                                                                                                                                                                                                                                                                               | Distance: 1354m - Queen Elizabeth Park         % Overlap with Site Boundary (if any):         Distance: The nearest LNR is more than 15km away         % Overlap with Site Boundary (if any):         Distance: 3733m - Harlaxton Clays Wood         % Overlap with Site Boundary (if any):                                                                                                                                                                                                                                                                                                                                                                                                                                                                                                                                                                                                                                                                                                                                                                                                                                                                                                                                                                                                                                                                                                                                                                                                                                                                                                                                                                                                                                                                                                                                                                                                                                                                                                                                                                                                                                      |
|                                                                                                                                                                                                                                                                                                                                                                                                                                                                                                                                                                                                                                                                                                                                                                                                                                                                                                                                                                                                                                                                                                                                                                                                                                                                                                                                                                                                                                                                                                                                                                                                                                                                                                                                                                                                                                                                                                                                                                                                                                                                                                                                                                                                                                                                                                                                                                                                                                                                                                                                                        | Distance: 1354m - Queen Elizabeth Park         % Overlap with Site Boundary (if any):         Distance: The nearest LNR is more than 15km away         % Overlap with Site Boundary (if any):         Distance: 3733m - Harlaxton Clays Wood                                                                                                                                                                                                                                                                                                                                                                                                                                                                                                                                                                                                                                                                                                                                                                                                                                                                                                                                                                                                                                                                                                                                                                                                                                                                                                                                                                                                                                                                                                                                                                                                                                                                                                                                                                                                                                                                                     |
| Local Nature Reserve<br>Ancient Woodland<br>Priority Habitat                                                                                                                                                                                                                                                                                                                                                                                                                                                                                                                                                                                                                                                                                                                                                                                                                                                                                                                                                                                                                                                                                                                                                                                                                                                                                                                                                                                                                                                                                                                                                                                                                                                                                                                                                                                                                                                                                                                                                                                                                                                                                                                                                                                                                                                                                                                                                                                                                                                                                           | Distance: 1354m - Queen Elizabeth Park         % Overlap with Site Boundary (if any):         Distance: The nearest LNR is more than 15km away         % Overlap with Site Boundary (if any):         Distance: 3733m - Harlaxton Clays Wood         % Overlap with Site Boundary (if any):         Distance: 404m - No main habitat but additional habitats present                                                                                                                                                                                                                                                                                                                                                                                                                                                                                                                                                                                                                                                                                                                                                                                                                                                                                                                                                                                                                                                                                                                                                                                                                                                                                                                                                                                                                                                                                                                                                                                                                                                                                                                                                             |
| Local Nature Reserve<br>Ancient Woodland<br>Priority Habitat<br>HISTORIC ENVIRONMENT                                                                                                                                                                                                                                                                                                                                                                                                                                                                                                                                                                                                                                                                                                                                                                                                                                                                                                                                                                                                                                                                                                                                                                                                                                                                                                                                                                                                                                                                                                                                                                                                                                                                                                                                                                                                                                                                                                                                                                                                                                                                                                                                                                                                                                                                                                                                                                                                                                                                   | Distance: 1354m - Queen Elizabeth Park         % Overlap with Site Boundary (if any):         Distance: The nearest LNR is more than 15km away         % Overlap with Site Boundary (if any):         Distance: 3733m - Harlaxton Clays Wood         % Overlap with Site Boundary (if any):         Distance: 404m - No main habitat but additional habitats present         % Overlap with Site Boundary (if any):                                                                                                                                                                                                                                                                                                                                                                                                                                                                                                                                                                                                                                                                                                                                                                                                                                                                                                                                                                                                                                                                                                                                                                                                                                                                                                                                                                                                                                                                                                                                                                                                                                                                                                              |
| Local Nature Reserve<br>Ancient Woodland<br>Priority Habitat                                                                                                                                                                                                                                                                                                                                                                                                                                                                                                                                                                                                                                                                                                                                                                                                                                                                                                                                                                                                                                                                                                                                                                                                                                                                                                                                                                                                                                                                                                                                                                                                                                                                                                                                                                                                                                                                                                                                                                                                                                                                                                                                                                                                                                                                                                                                                                                                                                                                                           | Distance: 1354m - Queen Elizabeth Park         % Overlap with Site Boundary (if any):         Distance: The nearest LNR is more than 15km away         % Overlap with Site Boundary (if any):         Distance: 3733m - Harlaxton Clays Wood         % Overlap with Site Boundary (if any):         Distance: 404m - No main habitat but additional habitats present         % Overlap with Site Boundary (if any):         Distance: 404m - No main habitat but additional habitats present         % Overlap with Site Boundary (if any):         Distance: 1188m - Church Of St Sebastian                                                                                                                                                                                                                                                                                                                                                                                                                                                                                                                                                                                                                                                                                                                                                                                                                                                                                                                                                                                                                                                                                                                                                                                                                                                                                                                                                                                                                                                                                                                                     |
| Local Nature Reserve Ancient Woodland Priority Habitat HISTORIC ENVIRONMENT Grade I Listed Building                                                                                                                                                                                                                                                                                                                                                                                                                                                                                                                                                                                                                                                                                                                                                                                                                                                                                                                                                                                                                                                                                                                                                                                                                                                                                                                                                                                                                                                                                                                                                                                                                                                                                                                                                                                                                                                                                                                                                                                                                                                                                                                                                                                                                                                                                                                                                                                                                                                    | Distance: 1354m - Queen Elizabeth Park         % Overlap with Site Boundary (if any):         Distance: The nearest LNR is more than 15km away         % Overlap with Site Boundary (if any):         Distance: 3733m - Harlaxton Clays Wood         % Overlap with Site Boundary (if any):         Distance: 404m - No main habitat but additional habitats present         % Overlap with Site Boundary (if any):         Distance: 404m - No main habitat but additional habitats present         % Overlap with Site Boundary (if any):         Distance: 1188m - Church Of St Sebastian         No. of Grade I Listed Buildings within Site Boundary (if any): 0                                                                                                                                                                                                                                                                                                                                                                                                                                                                                                                                                                                                                                                                                                                                                                                                                                                                                                                                                                                                                                                                                                                                                                                                                                                                                                                                                                                                                                                            |
| Local Nature Reserve<br>Ancient Woodland<br>Priority Habitat<br>HISTORIC ENVIRONMENT                                                                                                                                                                                                                                                                                                                                                                                                                                                                                                                                                                                                                                                                                                                                                                                                                                                                                                                                                                                                                                                                                                                                                                                                                                                                                                                                                                                                                                                                                                                                                                                                                                                                                                                                                                                                                                                                                                                                                                                                                                                                                                                                                                                                                                                                                                                                                                                                                                                                   | Distance: 1354m - Queen Elizabeth Park         % Overlap with Site Boundary (if any):         Distance: The nearest LNR is more than 15km away         % Overlap with Site Boundary (if any):         Distance: 3733m - Harlaxton Clays Wood         % Overlap with Site Boundary (if any):         Distance: 404m - No main habitat but additional habitats present         % Overlap with Site Boundary (if any):         Distance: 404m - No main habitat but additional habitats present         % Overlap with Site Boundary (if any):         Distance: 1188m - Church Of St Sebastian         No. of Grade I Listed Buildings within Site Boundary (if any): 0         Distance: 1469m - War Memorial In The Churchyard Of Church Of St Wulfram                                                                                                                                                                                                                                                                                                                                                                                                                                                                                                                                                                                                                                                                                                                                                                                                                                                                                                                                                                                                                                                                                                                                                                                                                                                                                                                                                                           |
| Local Nature Reserve Ancient Woodland Priority Habitat HISTORIC ENVIRONMENT Grade I Listed Building Grade II* Listed Building                                                                                                                                                                                                                                                                                                                                                                                                                                                                                                                                                                                                                                                                                                                                                                                                                                                                                                                                                                                                                                                                                                                                                                                                                                                                                                                                                                                                                                                                                                                                                                                                                                                                                                                                                                                                                                                                                                                                                                                                                                                                                                                                                                                                                                                                                                                                                                                                                          | Distance: 1354m - Queen Elizabeth Park         % Overlap with Site Boundary (if any):         Distance: The nearest LNR is more than 15km away         % Overlap with Site Boundary (if any):         Distance: 3733m - Harlaxton Clays Wood         % Overlap with Site Boundary (if any):         Distance: 404m - No main habitat but additional habitats present         % Overlap with Site Boundary (if any):         Distance: 404m - No main habitat but additional habitats present         % Overlap with Site Boundary (if any):         Distance: 1188m - Church Of St Sebastian         No. of Grade I Listed Buildings within Site Boundary (if any): 0         Distance: 1469m - War Memorial In The Churchyard Of Church Of St Wulfram         No. of Grade II* Listed Buildings within Site Boundary (if any): 0                                                                                                                                                                                                                                                                                                                                                                                                                                                                                                                                                                                                                                                                                                                                                                                                                                                                                                                                                                                                                                                                                                                                                                                                                                                                                                |
| Local Nature Reserve Ancient Woodland Priority Habitat HISTORIC ENVIRONMENT Grade I Listed Building                                                                                                                                                                                                                                                                                                                                                                                                                                                                                                                                                                                                                                                                                                                                                                                                                                                                                                                                                                                                                                                                                                                                                                                                                                                                                                                                                                                                                                                                                                                                                                                                                                                                                                                                                                                                                                                                                                                                                                                                                                                                                                                                                                                                                                                                                                                                                                                                                                                    | Distance: 1354m - Queen Elizabeth Park         % Overlap with Site Boundary (if any):         Distance: The nearest LNR is more than 15km away         % Overlap with Site Boundary (if any):         Distance: 3733m - Harlaxton Clays Wood         % Overlap with Site Boundary (if any):         Distance: 404m - No main habitat but additional habitats present         % Overlap with Site Boundary (if any):         Distance: 404m - No main habitat but additional habitats present         % Overlap with Site Boundary (if any):         Distance: 1188m - Church Of St Sebastian         No. of Grade I Listed Buildings within Site Boundary (if any): 0         Distance: 1469m - War Memorial In The Churchyard Of Church Of St Wulfram         No. of Grade II* Listed Buildings within Site Boundary (if any): 0         Distance: 458m - Gonerby House                                                                                                                                                                                                                                                                                                                                                                                                                                                                                                                                                                                                                                                                                                                                                                                                                                                                                                                                                                                                                                                                                                                                                                                                                                                         |
| Local Nature Reserve Ancient Woodland Priority Habitat HISTORIC ENVIRONMENT Grade I Listed Building Grade II* Listed Building                                                                                                                                                                                                                                                                                                                                                                                                                                                                                                                                                                                                                                                                                                                                                                                                                                                                                                                                                                                                                                                                                                                                                                                                                                                                                                                                                                                                                                                                                                                                                                                                                                                                                                                                                                                                                                                                                                                                                                                                                                                                                                                                                                                                                                                                                                                                                                                                                          | Distance: 1354m - Queen Elizabeth Park         % Overlap with Site Boundary (if any):         Distance: The nearest LNR is more than 15km away         % Overlap with Site Boundary (if any):         Distance: 3733m - Harlaxton Clays Wood         % Overlap with Site Boundary (if any):         Distance: 404m - No main habitat but additional habitats present         % Overlap with Site Boundary (if any):         Distance: 404m - No main habitat but additional habitats present         % Overlap with Site Boundary (if any):         Distance: 1188m - Church Of St Sebastian         No. of Grade I Listed Buildings within Site Boundary (if any): 0         Distance: 1469m - War Memorial In The Churchyard Of Church Of St Wulfram         No. of Grade II* Listed Buildings within Site Boundary (if any): 0         Distance: 458m - Gonerby House         No. of Grade II Listed Buildings within Site Boundary (if any): 0                                                                                                                                                                                                                                                                                                                                                                                                                                                                                                                                                                                                                                                                                                                                                                                                                                                                                                                                                                                                                                                                                                                                                                               |
| Local Nature Reserve Ancient Woodland Priority Habitat HISTORIC ENVIRONMENT Grade I Listed Building Grade II* Listed Building Grade II Listed Building                                                                                                                                                                                                                                                                                                                                                                                                                                                                                                                                                                                                                                                                                                                                                                                                                                                                                                                                                                                                                                                                                                                                                                                                                                                                                                                                                                                                                                                                                                                                                                                                                                                                                                                                                                                                                                                                                                                                                                                                                                                                                                                                                                                                                                                                                                                                                                                                 | Distance: 1354m - Queen Elizabeth Park         % Overlap with Site Boundary (if any):         Distance: The nearest LNR is more than 15km away         % Overlap with Site Boundary (if any):         Distance: 3733m - Harlaxton Clays Wood         % Overlap with Site Boundary (if any):         Distance: 404m - No main habitat but additional habitats present         % Overlap with Site Boundary (if any):         Distance: 404m - No main habitat but additional habitats present         % Overlap with Site Boundary (if any):         Distance: 1188m - Church Of St Sebastian         No. of Grade I Listed Buildings within Site Boundary (if any): 0         Distance: 1469m - War Memorial In The Churchyard Of Church Of St Wulfram         No. of Grade II* Listed Buildings within Site Boundary (if any): 0         Distance: 458m - Gonerby House                                                                                                                                                                                                                                                                                                                                                                                                                                                                                                                                                                                                                                                                                                                                                                                                                                                                                                                                                                                                                                                                                                                                                                                                                                                         |