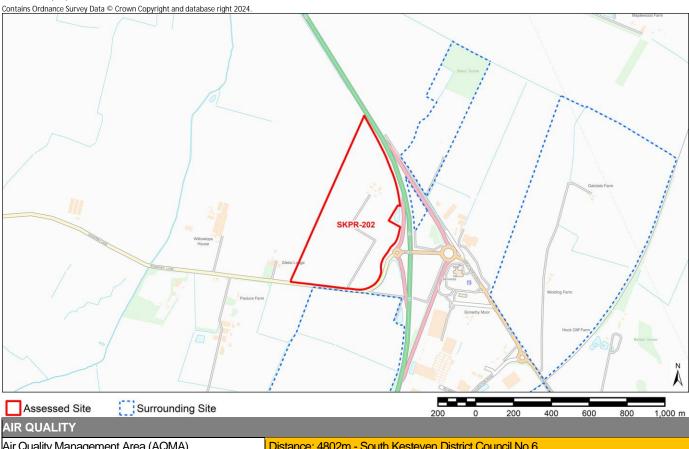

| AECOM ID | SKDC Site Code | Location      | Site Name                                                       |
|----------|----------------|---------------|-----------------------------------------------------------------|
| 121      | SKPR-188       | Claypole      | Land off Chapel Lane                                            |
| 122      | SKPR-191       | Claypole      | Land at Oster Fen Lane                                          |
| 123      | SKPR-196       | Claypole      | Land off Mainstreet                                             |
| 124      | SKPR-197       | Claypole      | Gordon House Farm                                               |
| 125      | SKPR-249       | Claypole      | Land to the North of Land North of<br>Doddington Lane (Smaller) |
| 126      | SKPR-78        | Colsterworth  | Land at Old Post Lane                                           |
| 127      | SKPR-120       | Colsterworth  | Land at Bourne Road                                             |
| 128      | SKPR-127       | Colsterworth  | Land to the East of Stamford Road Close                         |
| 129      | SKPR-219       | Colsterworth  | Land adjacent to the A1 and to the rear of 68 Bourne Road       |
| 130      | SKPR-230       | Colsterworth  | Land East of the A1 and North of A151<br>Bourne Road            |
| 131      | SKPR-232       | Colsterworth  | Land South of Bourne Road and East of<br>Stamford Road          |
| 132      | SKPR-237       | Colsterworth  | Land to the East of Bridge End                                  |
| 133      | SKPR-129       | Corby Glen    | Land to the East of Church Street                               |
| 134      | SKPR-146       | Corby Glen    | Land adjacent to Hill House, Tanner's Lane                      |
| 135      | SKPR-147       | Corby Glen    | Land off Tanner's Lane                                          |
| 136      | SKPR-163       | Corby Glen    | Land South of Station Road                                      |
| 137      | SKPR-233       | Corby Glen    | Land fronting Bourne and Swinstead Roads<br>East of Corby Glen  |
| 138      | SKPR-247       | Corby Glen    | Land North of Bourne Road                                       |
| 139      | SKPR-258       | Corby Glen    | Land off The Green                                              |
| 140      | SKPR-39        | Great Gonerby | Land South of Grantham Road                                     |
| 141      | SKPR-40        | Great Gonerby | Newark Hill                                                     |
| 142      | SKRP-41        | Great Gonerby | Land fronting the B1174 Gonerby Moor                            |
| 143      | SKPR-183       | Great Gonerby | Land North of Belton Lane                                       |
| 144      | SKPR-241       | Great Gonerby | Land off Church Lane                                            |
| 145      | SKPR-251       | Great Gonerby | Land Adjacent to 61 Belton Lane                                 |
| 146      | SKPR-13        | Harlaxton     | Land to the West of The Drift                                   |
| 147      | SKPR-74        | Harlaxton     | Land West of The Drift                                          |
| 148      | SKPR-128       | Harlaxton     | Land to the West of Trotters Lane                               |
| 149      | SKPR-198       | Harlaxton     | Land off Swinhill                                               |
| 150      | SKPR-250       | Harlaxton     | Land East of Swine Hill                                         |
| 151      | SKPR-64        | Langtoft      | Former Gravel Works, Stowe Road                                 |
| 152      | SKPR-71        | Langtoft      | Land North of Dickens Close, Stowe Road                         |
| 153      | SKPR-136       | Langtoft      | Land to the East of Peterborough Road                           |