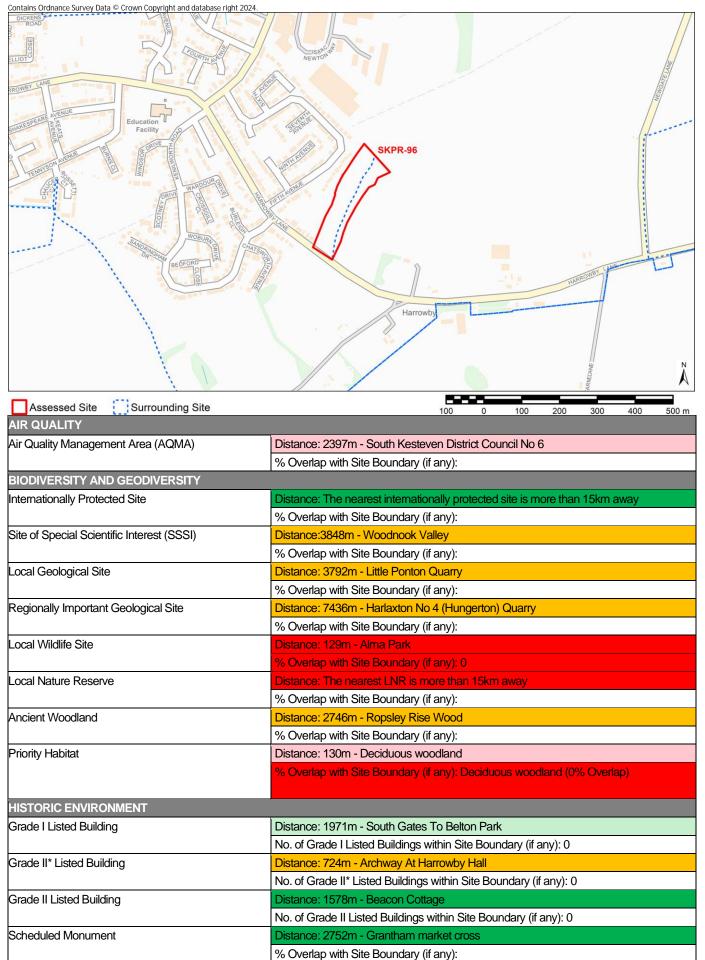

## Table 4.1: Site assessment sheets

| AECOM ID   | SKDC Site Code | Location | Site Name                                                    |
|------------|----------------|----------|--------------------------------------------------------------|
| 023        | SKPR-115       | Grantham | Land to the South of Barrowby Road/The<br>Heathers Care Home |
| 024        | SKPR-116       | Grantham | Land further South of Barrowby Road                          |
| 025        | SKPR-117       | Grantham | Land to the East of Sheepwash Lane                           |
| 026        | SKPR-141       | Grantham | The Former Grantham Church High School, Queensway            |
| 027        | SKPR-175       | Grantham | Land to the rear of Grantham Fire Station,<br>Harlaxton Road |
| 028        | SKPR-179       | Grantham | Land North of Cold Harbour Lane,<br>Grantham                 |
| 029        | SKPR-182       | Grantham | Grantham Oakdale, Gonerby Moor                               |
| 030        | SKPR-185       | Grantham | Land off Gonerby Lane and Great North<br>Road, Gonerby Moor  |
| 031        | SKPR-187       | Grantham | Land at Somerby Hill                                         |
| 032        | SKPR-189       | Grantham | Gorse Lane, Grantham - East                                  |
| 033        | SKPR-190       | Grantham | Gorse Lane, Grantham - West                                  |
| 034        | SKPR-202       | Grantham | Land at Gonerby Lane, Gonerby Moor                           |
| 035        | SKPR-205       | Grantham | Land at Belton Lane, Manthorpe                               |
| 036        | SKPR-215       | Grantham | Land at Mow Beck                                             |
| 037        | SKPR-220       | Grantham | Land North of Gorse Lane and west of the B1174               |
| 038        | SKPR-234       | Grantham | Land to the South of Gorse Lane                              |
| 039        | SKPR-235       | Grantham | Land East of B1174 at Spittlegate Level                      |
| 040        | SKPR-238       | Grantham | Land North of Somerby Hill, west of PWOG Barracks            |
| 041        | SKPR-259       | Grantham | Land Southeast of Houghton Road                              |
| 042        | SKPR-263       | Grantham | Stornoway, Gorse Lane                                        |
| 043        | SKPR-268       | Grantham | Land at Grantham                                             |
| 044        | SKPR-269       | Grantham | Land at Heath Farm (South of Harrowby Lane)                  |
| 045        | SKPR-278       | Grantham | Spitalgate Heath Garden Village                              |
| 046        | SKPR-279       | Grantham | Rectory Farm Grantham (Phase 2)                              |
| 047        | SKPR-280       | Grantham | Rectory Farm Grantham (Phase 3)                              |
| 048        | SKPR-286       | Grantham | Grantham Southern Gateway Strategy<br>Employment Opportunity |
| Market Tow | ns             |          |                                                              |
| 049        | SKPR-7         | Bourne   | Land to the South west of Raymond Mays Way                   |
| 050        | SKPR-53        | Bourne   | Land at Mill Drove                                           |
| 051        | SKPR-59        | Bourne   | Adjacent to Park Farm                                        |
| 052        | SKPR-60        | Bourne   | Land South off Milestone Road                                |
|            |                |          |                                                              |