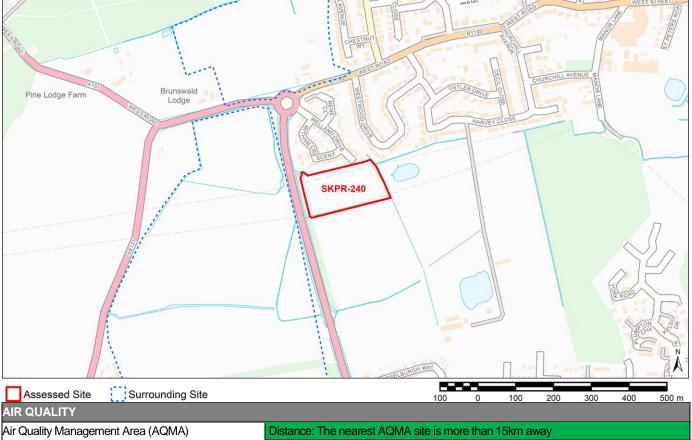

# <u>SKPR-73</u>

Site Name

Land south of Eastwood Drive and north of Bridge End Road 1.29

Site Area (ha)

| Assessed Site                              | 100 0 100 200 300 400 500 m                                                 |
|--------------------------------------------|-----------------------------------------------------------------------------|
| AIR QUALITY                                |                                                                             |
| Air Quality Management Area (AQMA)         | Distance: 802m - South Kesteven District Council No 6                       |
|                                            | % Overlap with Site Boundary (if any):                                      |
| BIODIVERSITY AND GEODIVERSITY              |                                                                             |
| Internationally Protected Site             | Distance: The nearest internationally protected site is more than 15km away |
|                                            | % Overlap with Site Boundary (if any):                                      |
| Site of Special Scientific Interest (SSSI) | Distance:2275m - Woodnook Valley                                            |
|                                            | % Overlap with Site Boundary (if any):                                      |
| Local Geological Site                      | Distance: 2007m - Little Ponton Quarry                                      |
|                                            | % Overlap with Site Boundary (if any):                                      |
| Regionally Important Geological Site       | Distance: 5406m - Harlaxton No 4 (Hungerton) Quarry                         |
|                                            | % Overlap with Site Boundary (if any):                                      |
| Local Wildlife Site                        | Distance: 707m - Aveling Barford's Industrial Site                          |
|                                            | % Overlap with Site Boundary (if any):                                      |
| Local Nature Reserve                       | Distance: The nearest LNR is more than 15km away                            |
|                                            | % Overlap with Site Boundary (if any):                                      |
| Ancient Woodland                           | Distance: 2623m - Ponton Park Wood                                          |
|                                            | % Overlap with Site Boundary (if any):                                      |
| Priority Habitat                           | Distance: 403m - Deciduous woodland                                         |
|                                            | % Overlap with Site Boundary (if any):                                      |
| HISTORIC ENVIRONMENT                       |                                                                             |
| Grade I Listed Building                    | Distance: 1989m - Grantham House                                            |
|                                            | No. of Grade I Listed Buildings within Site Boundary (if any): 0            |
| Grade II* Listed Building                  | Distance: 1317m - Harrowby Hall                                             |
|                                            | No. of Grade II* Listed Buildings within Site Boundary (if any): 0          |
| Grade II Listed Building                   | Distance: 565m - St Vincent'S House                                         |
|                                            | No. of Grade II Listed Buildings within Site Boundary (if any): 0           |
| Scheduled Monument                         | Distance: 2030m - Grantham market cross                                     |
|                                            | % Overlap with Site Boundary (if any):                                      |