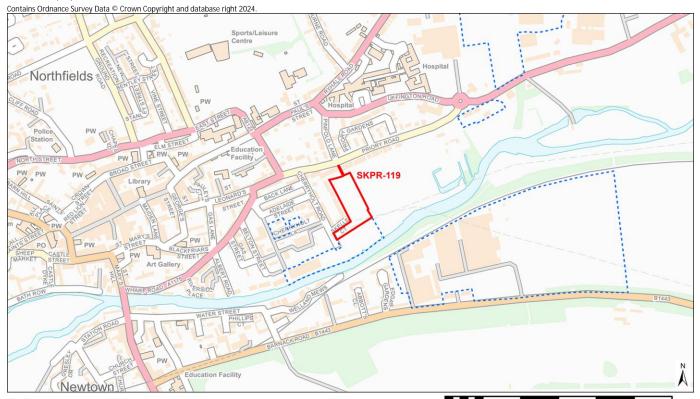

## <u>SKPR-98</u>

Site Name Land to the North of Harrowby Lane (Smaller)

Site Area (ha)

1.65

| All Quality Management Alea (AQMA)         | Distance. 200011- Outimesteven Distinct Council No 0                        |
|--------------------------------------------|-----------------------------------------------------------------------------|
|                                            | % Overlap with Site Boundary (if any):                                      |
| BIODIVERSITY AND GEODIVERSITY              |                                                                             |
| Internationally Protected Site             | Distance: The nearest internationally protected site is more than 15km away |
|                                            | % Overlap with Site Boundary (if any):                                      |
| Site of Special Scientific Interest (SSSI) | Distance:3843m - Woodnook Valley                                            |
|                                            | % Overlap with Site Boundary (if any):                                      |
| Local Geological Site                      | Distance: 3785m - Little Ponton Quarry                                      |
|                                            | % Overlap with Site Boundary (if any):                                      |
| Regionally Important Geological Site       | Distance: 7423m - Harlaxton No 4 (Hungerton) Quarry                         |
|                                            | % Overlap with Site Boundary (if any):                                      |
| Local Wildlife Site                        | Distance: 143m - Alma Park                                                  |
|                                            | % Overlap with Site Boundary (if any): 0                                    |
| Local Nature Reserve                       | Distance: The nearest LNR is more than 15km away                            |
|                                            | % Overlap with Site Boundary (if any):                                      |
| Ancient Woodland                           | Distance: 2756m - Ropsley Rise Wood                                         |
|                                            | % Overlap with Site Boundary (if any):                                      |
| Priority Habitat                           | Distance: 143m - Deciduous woodland                                         |
|                                            | % Overlap with Site Boundary (if any): Deciduous woodland (0% Overlap)      |
| HISTORIC ENVIRONMENT                       |                                                                             |
| Grade I Listed Building                    | Distance: 1964m - South Gates To Belton Park                                |
|                                            | No. of Grade I Listed Buildings within Site Boundary (if any): 0            |
| Grade II* Listed Building                  | Distance: 713m - Archway At Harrowby Hall                                   |
|                                            | No. of Grade II* Listed Buildings within Site Boundary (if any): 0          |
| Grade II Listed Building                   | Distance: 1564m - Beacon Cottage                                            |
|                                            | No. of Grade II Listed Buildings within Site Boundary (if any): 0           |
| Scheduled Monument                         | Distance: 2737m - Grantham market cross                                     |
|                                            | % Overlap with Site Boundary (if any):                                      |