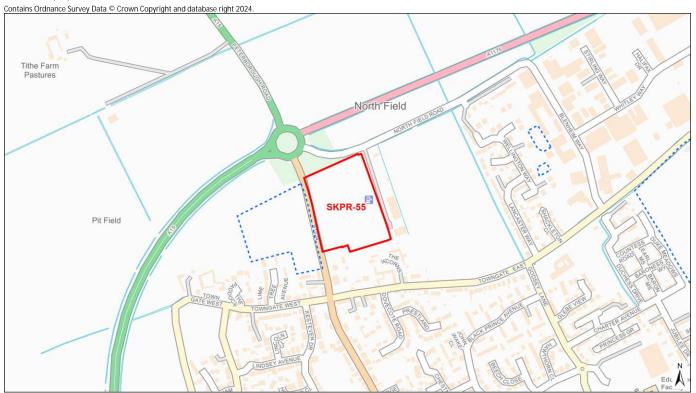

| Conservation Area                            | Distance: 717m - Barrowby Conservation Area                                              |
|----------------------------------------------|------------------------------------------------------------------------------------------|
|                                              | % Overlap with Site Boundary (if any):                                                   |
| Registered Park and Garden                   | Distance: 2842m - Harlaxton Manor                                                        |
|                                              | % Overlap with Site Boundary (if any):                                                   |
| LANDSCAPE                                    |                                                                                          |
| Tree Preservation Order (TPO)                | Distance: 104m - 313- Grantham Hurnsfield Nursing Home                                   |
|                                              | No. of TPO's within Site Boundary (if any): 0                                            |
|                                              |                                                                                          |
| Flood Zone 2                                 | Distance: 697                                                                            |
|                                              | % Overlap with Site Boundary (if any):                                                   |
| Flood Zone 3                                 | Distance: 699                                                                            |
|                                              | % Overlap with Site Boundary (if any):                                                   |
| LAND, SOIL, AND WATER RESOURCES              |                                                                                          |
| Agricultural Land Classification – Grade I   | % Overlap with Site Boundary (if any): 100% - Overlap with Grade 1 Agricultural Land     |
| Agricultural Land Classification – Grade II  | % Overlap with Site Boundary (if any): 0% - Overlap with Grade 2 Agricultural Land       |
| Agricultural Land Classification – Grade III | % Overlap with Site Boundary (if any): No Overlap with Grade 3 Agricultural Land         |
| Mineral Safeguarding Area                    | % Overlap with Site Boundary (if any):                                                   |
| Mineral Consultation Area                    | % Overlap with Site Boundary (if any):                                                   |
|                                              |                                                                                          |
| River                                        | Distance: 654m                                                                           |
|                                              | % Overlap with Site Boundary (if any):                                                   |
| Source Protection Zone                       | % Overlap with Site Boundary (if any): No overlap with Source Protection Zones           |
|                                              |                                                                                          |
|                                              |                                                                                          |
| Employment Site                              | Distance: 3337m - SKLP323                                                                |
|                                              | % Overlap with Site Boundary (if any):                                                   |
| Primary Service - Shop                       | Distance: 769m                                                                           |
|                                              | No. of Shops within Site Boundary (if any): 0                                            |
| Primary Service – Primary School             |                                                                                          |
|                                              | No. of Primary Schools within Site Boundary (if any): 0                                  |
| Primary Service – Secondary School/College   | Distance: 1466m                                                                          |
|                                              | No. of Secondary Schools/Colleges within Site Boundary (if any): 0                       |
| Primary Service – Surgery                    | Distance: 1863m                                                                          |
| Tours Contro                                 | No. of Surgeries within Site Boundary (if any): 0                                        |
| Town Centre                                  | Distance: 1935m - Grantham Town Centre                                                   |
| On an Onese                                  | % Overlap with Site Boundary (if any):                                                   |
| Open Space                                   | Distance: 550m - Durham Close/York Way                                                   |
| TRANSPORTATION                               | % Overlap with Site Boundary (if any):                                                   |
| Bus Route                                    | Distance: 18m                                                                            |
|                                              | Distance: 18m<br>Distance: 303m                                                          |
| Bus Stop                                     | No. of Bus Stops within Site Boundary (if any): 0                                        |
| Train Station                                | Distance: 2543m                                                                          |
|                                              |                                                                                          |
| Public Right of Way (PROW)                   | No. of Train Stations within Site Boundary (if any): 0<br>Distance: 225m - Barrowby East |
| I UDIIC NIGHL OF VVAY (FNOVV)                | Distance. 22011 - Dallowby Last                                                          |