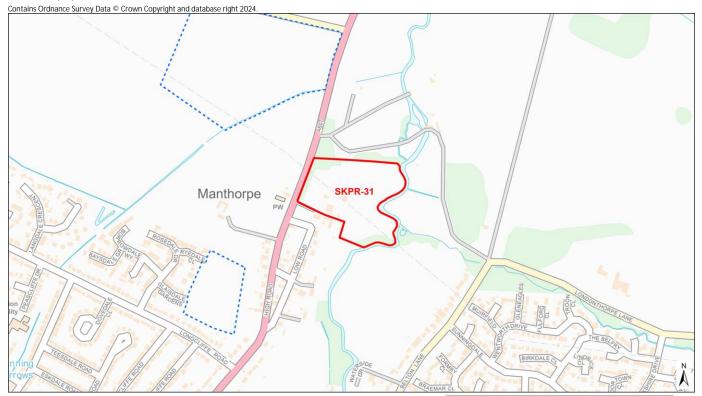

| AECOM ID   | SKDC Site Code | Location | Site Name                                                 |
|------------|----------------|----------|-----------------------------------------------------------|
| Sub-Region | al Centre      |          |                                                           |
| 001        | SKPR-17        | Grantham | Land at Trent Road                                        |
| 002        | SKPR-18        | Grantham | Land at Greyfairs                                         |
| 003        | SKPR-20        | Grantham | Land at Shaw Road (Larch Close)                           |
| 004        | SKPR-21        | Grantham | Woodlines Timber                                          |
| 005        | SKPR-22        | Grantham | Stonebridge Road, Police Houses                           |
| 006        | SKPR-30        | Grantham | Swingbridge Surgery, Swingbridge Road                     |
| 007        | SKPR-31        | Grantham | Manor Farm, Manthorpe                                     |
| 008        | SKPR-49        | Grantham | Land at the Haverlands, Gonerby Hill Foot<br>Grantham     |
| 009        | SKPR-57        | Grantham | Land at Great Gonerby                                     |
| 010        | SKPR-62        | Grantham | The Grantham Church (VA) High School<br>Playing Fields    |
| 011        | SKPR-65        | Grantham | Prince William of Gloucester Barracks                     |
| 012        | SKPR-73        | Grantham | Land South of Eastwood Drive and north of Bridge End Road |
| 013        | SKPR-80        | Grantham | Land at Tennyson Avenue                                   |
| 014        | SKPR-81        | Grantham | Land off Turnor Road                                      |
| 015        | SKPR-82        | Grantham | Land at Heath Farm (South of Harrowby Lane)               |
| 016        | SKPR-89        | Grantham | Site to the south of Maltings Lane                        |
| 017        | SKPR-96        | Grantham | Land to the North of Harrowby Lane (Larger)               |
| 018        | SKPR-98        | Grantham | Land to the North of Harrowby Lane (Smaller)              |
| 019        | SKPR-100       | Grantham | Land South of Gonerby Lane, West of the A1, Gonerby Moor  |
| 020        | SKPR-101       | Grantham | Land North of A52, West of the A1                         |
| 021        | SKPR-104       | Grantham | Land North of Gorse Lane                                  |
| 022        | SKPR-107       | Grantham | Land off Glaisdale Gardens, Manthorpe                     |