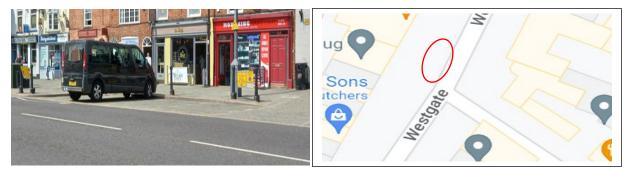

# Taxi Ranks

All taxi rank locations can be seen via Lincolnshire County Council - parking restriction location finder

### Bourne

North Street



Image capture Jul 2021 ©2022 Google

Map data ©2022 Google

### Grantham

Conduit Lane



Image capture Jul 2021 ©2022 Google



Map data ©2022 Google





Image capture Oct 2015 ©2022 Google

Map data ©2022 Google

#### St Peters Hill



Station Road – the rank is 24hrs, managed by LNER



Image capture Sept 2018 ©2022 Google

Map data ©2022 Google

#### Westgate



Image capture 2022 SKDC

Map data ©2022 Google

#### Wharf Road



Image capture Jul 2021 ©2022 Google



Map data ©2022 Google



### **Market Deeping**

Market Place - rank only between 9.30pm to 7am (daily)



Image capture 2016 ©2022 Google

Map data ©2022 Google

eeping Stage Hote ooking.com - Hotels

E

## Stamford

**Broad Street** 



Image capture Oct 2018 ©Google 2022

Map data ©2022 Google



Star Lane - rank on Fridays only between 8am - 6pm



Image capture Oct 2018 ©2022 Google

Map data ©2022 Google