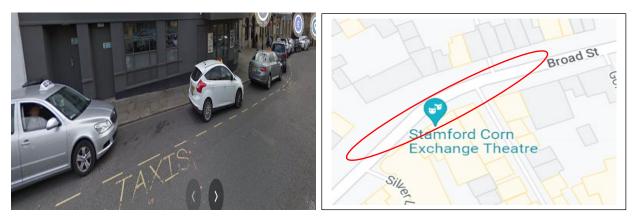

## Stamford

**Broad Street** 

Image capture Oct 2018 ©Google 2022

Map data ©2022 Google

Star Lane - rank on Fridays only between 8am - 6pm

Image capture Oct 2018 ©2022 Google

Map data ©2022 Google