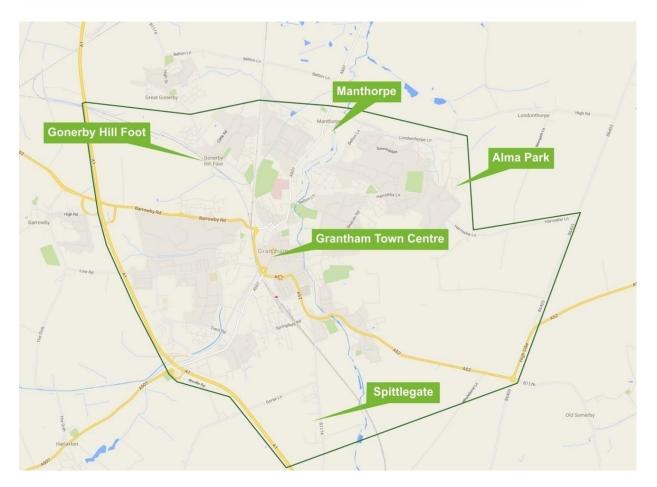

t Issac Newton Centre Issac Newton Way Jave Close Kempton Way Kings Walk Kitty Briggs Lane Knaresborough Drive London Road

Londonthorpe Road Manthorpe Road Market Place New Beacon Road New Row North Parade North Street Old Wharf Road Oxford Street Princess Drive Rushcliffe Road Ruston Road Rycroft Street Sandon Road Sankt Augustin Way Signal Road Somerby Road South Parade Spittlegate Level Spring Gardens Springfield Road St Catherines Road St Peters Hill Station Road Station Road East

Stonebridge Road Sunningdale Swinegate The George Shopping Centre The Grove The Turnpike Tollemache Road South Tollemache Road North Trent Road Turnpike Close Union Street Venture Way Vine Street Warren Way Watergate Welby Street Welham Street Westgate Wharf Road Willow Lane Winchester Road Woodland Drive