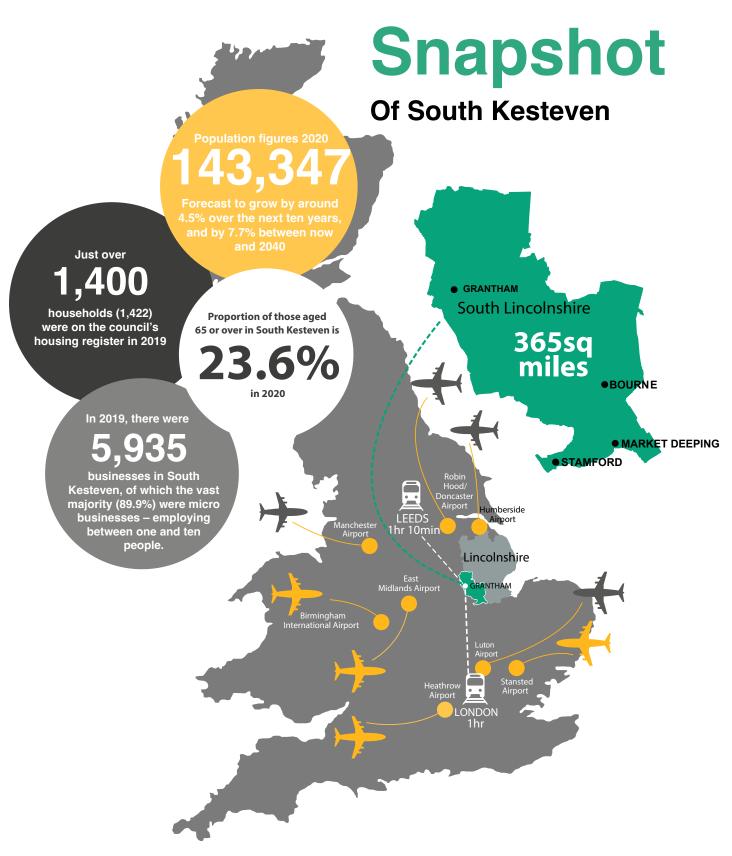

South Kesteven is a beautiful rural district, with main towns of Grantham, Stamford, Bourne and Market Deeping in an area of 365 square miles. Around 133,788 people live here and the district is well connected thanks to railways and easy access to the A1 road. South Kesteven District Council manages the district, with helpful information available on **www.southkesteven.gov.uk**. All our towns contain useful shops, including some Eastern European food outlets, visitor attractions and local amenities such as schools, doctors, libraries and links to public transport.